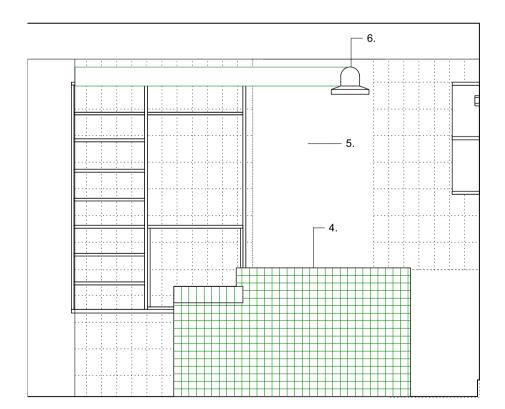

## Kev

- 1. Proposed new tiled worktop to align / match existing wall tiles
- 2. Proposed new stainless-steel kitchen units
- 3. Existing joinery re used / modified
- 4. Proposed relocation of existing island sink unit. Converted to hob unit
- 5. Proposed new opening in rear wall to create pantry and WC
- 6. Proposed indicative new hob extract duct position
- 7. Existing joinery re used / modified
- 8. Proposed new wc wall and door
- 9. Proposed new metal frame slot window with obscured glazing
- 10. Proposed new wc and handwash basin
- 11. Proposed indicative line of waterproofing and insulation zone

As Proposed Elevation 3
1:25@A3

5 As Proposed Elevation 5&6 1:25@A3

OUTPOST

**PLANNING** 

studio@outpostlondon.com

020 7928 2481

----

Purple Studio, Old Paradise Yard 20 Carlisle Lane, London, SE17LG