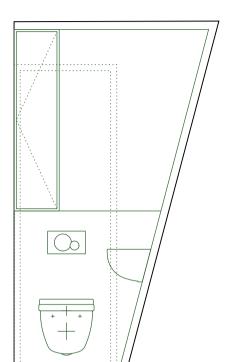

## Kev

- 1. Proposed new tiled worktop to align / match existing wall tiles
- 2. Proposed new stainless-steel kitchen units
- 3. Existing joinery re used / modified
- 4. Proposed relocation of existing island sink unit. Converted to hob unit
- 5. Proposed new opening in rear wall to create pantry and WC
- 6. Proposed indicative new hob extract duct position
- 7. Existing joinery re used / modified
- 8. Proposed new wc wall and door
- 9. Proposed new metal frame slot window with obscured glazing
- 10. Proposed new wc and handwash basin
- 11. Proposed indicative line of waterproofing and insulation zone