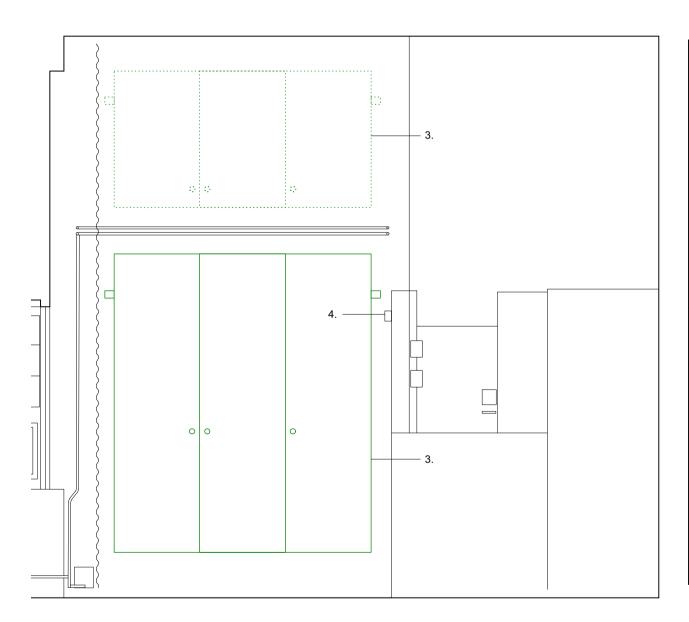

## Key:

- Existing wall hung joinery
   Existing bed base
- 3. Proposed new wall hung cupboards
- 4. Thermostat relocated to side wall

THE COPYRIGHT DESIGN AND PATENTS ACT THIS DRAWING IS THE COPYRIGHT OF OUPOST AND MUST NOT BE COPIED OR REPRODUCED, IN WHOLE OR PART, BY ANY METHOD WHATSOEVER, WITHOUT THE PRIOR WRITTEN
APPROVAL OF OUTPOST

**— 2**.

As Proposed Elevation 2 1:25@A3

As Proposed Elevation 3 1:25@A3

PLANNING

OUTPOST

studio@outpostlondon.com

020 7928 2481

Purple Studio, Old Paradise Yard 20 Carlisle Lane, London, SE17LG