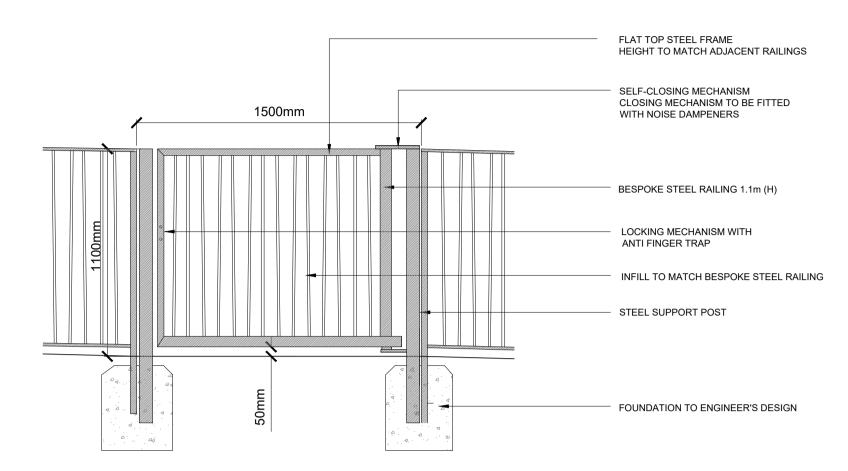

TYPICAL FRONT ELEVATION

D01

BESPOKE PLAY GATE - SINGLE LEAF

SCALE 1:20

LEGEND

This drawing is to be read in conjunction with all other drawings and specifications.
 Do not scale off this drawing. Written dimensions to be taken only.
 Any discrepancies found between this drawing and other drawings and specifications in the construction documents must be referred to the Landscape Architect prior to work commencing.
 This drawing must not be copied in whole or in part without written consent of LDA design.
 These drawings are for finishes only. All foundation, fixing, paving depths and drainage details to be provided by others.

7. Where dimension sizes of units are given they state length x width x

6. All dimensions in mm unless otherwise stated.

NOTES:

REFER TO GENERAL ARRANGEMENT LAYOUT AND REFERENCE PLANS DWG 5657\_CG\_101

REFER TO HARDWORKS LAYOUT AND REFERENCE PLAN DWG 5657\_CG\_200

REFER TO FURNITURE LAYOUT AND REFERENCE PLAN DWG 5657\_CG\_300

REFER TO SOFTWORKS LAYOUT AND REFERENCE PLAN DWG 5657\_CG\_400

TO BE READ IN-CONJUNCTION WITH LANDSCAPE ARCHITECT'S EXTERNAL WORKS SPECIFICATION.