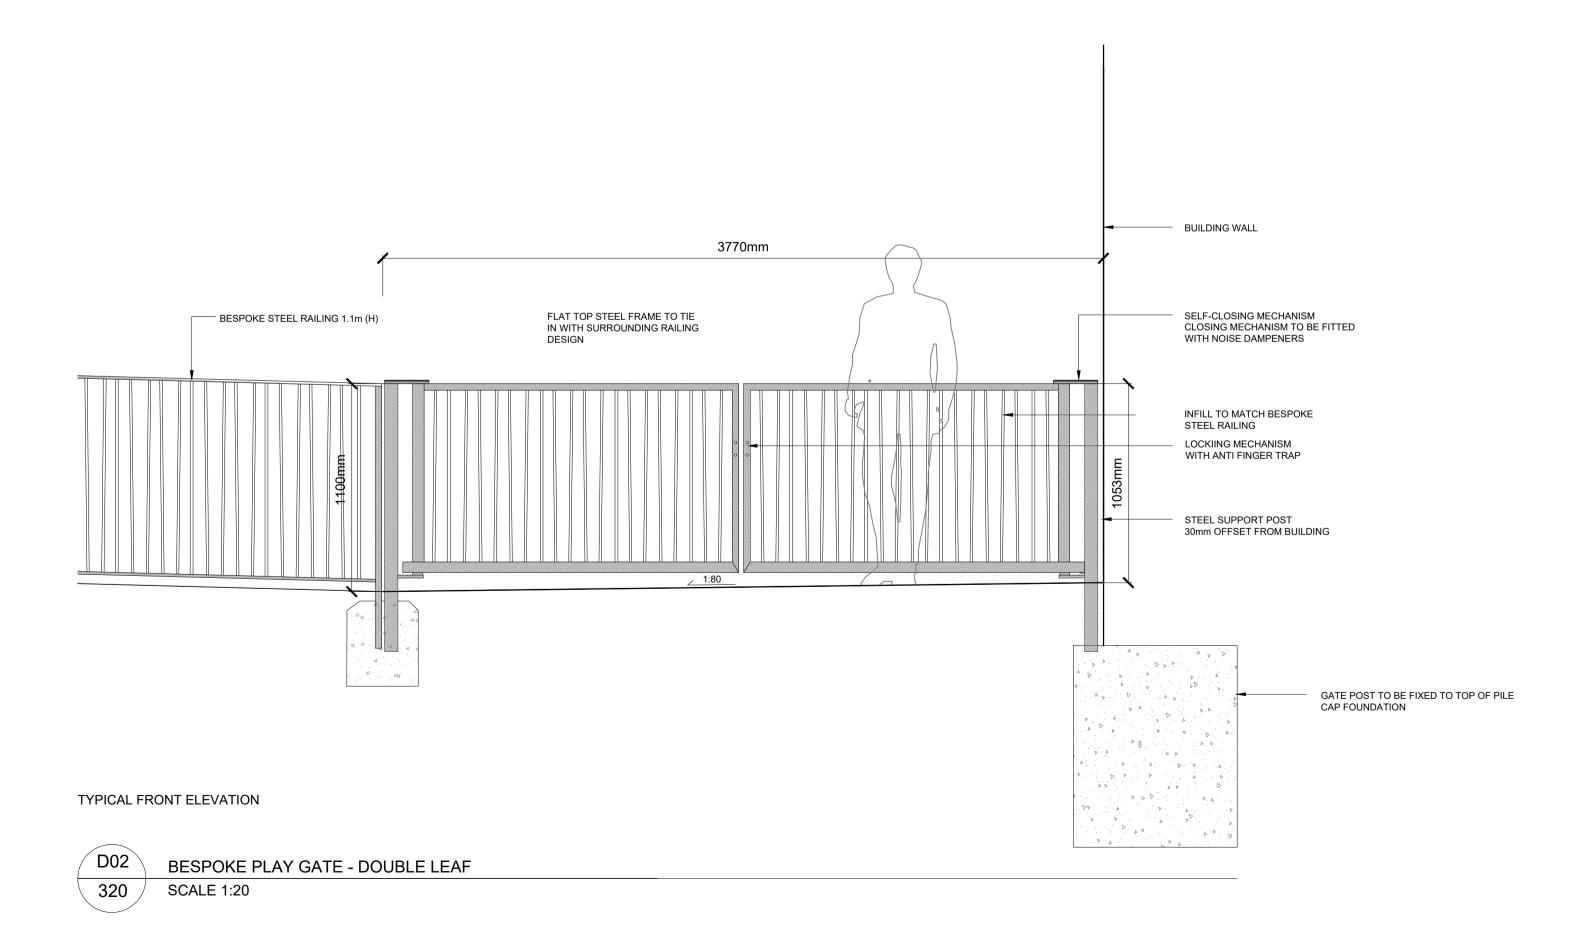

LDĀDESIGN

101 Camley Street

DRAWING TITLE

Stage 4: Canalside Gardens

Bespoke Play Gates

ISSUED BY Exeter T: 01392 260 430

DATE July 2020 DRAWN AW SCALE@A1 1:20 CHECKED STATUS Tender APPROVED

DWG. NO 5657\_CG\_A\_320