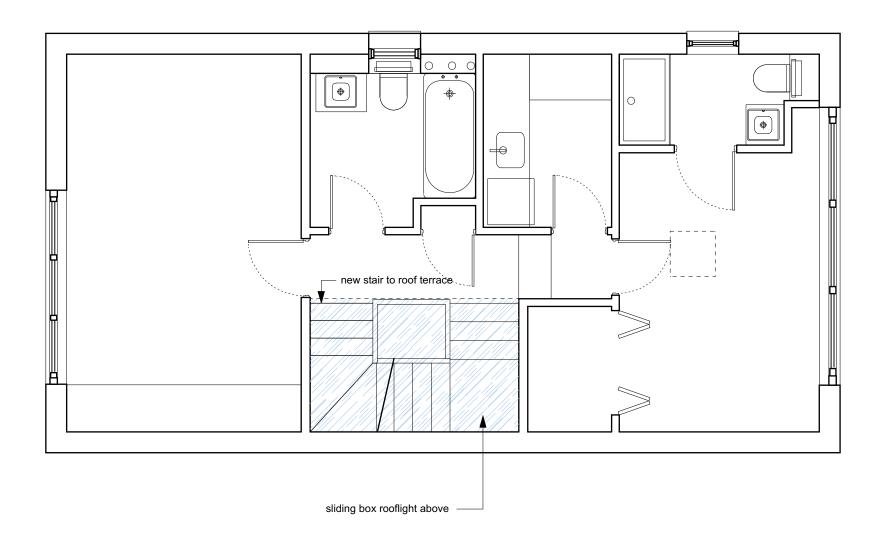

| Projec  | 36 Oppidans Road                       | Sep 2020             |  |  |
|---------|----------------------------------------|----------------------|--|--|
| Client: | JL                                     | Scale:<br>1:50 at A3 |  |  |
| Drawin  | ng No:<br>227-204b                     | Drawn:<br>wh         |  |  |
| Drawir  | Drawing Title: Third Floor as Proposed |                      |  |  |