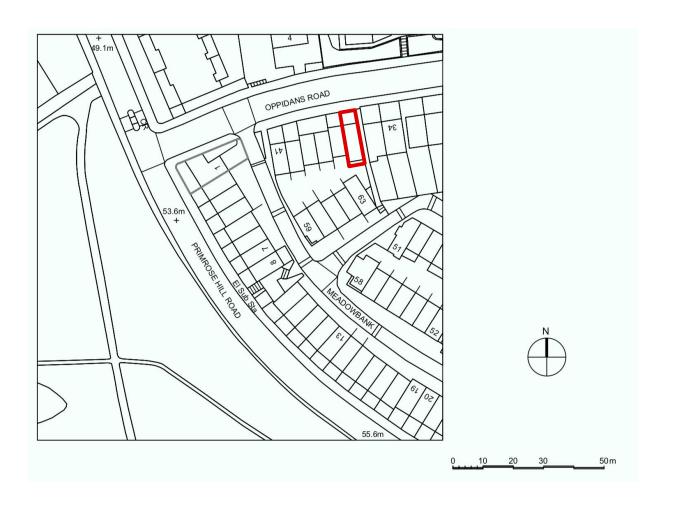

This document is copyright of DDWH Architects Ltd.

| Rev Date | Notes | Project:      | 36 Oppidans Road    | Date:<br>Sept 2020     |
|----------|-------|---------------|---------------------|------------------------|
|          |       |               | JL                  | Scale:<br>1:1250 at A3 |
|          |       | Drawing No:   | 227-100             | Drawn:<br>dd           |
|          |       | Drawing Title | e:<br>Site Location |                        |