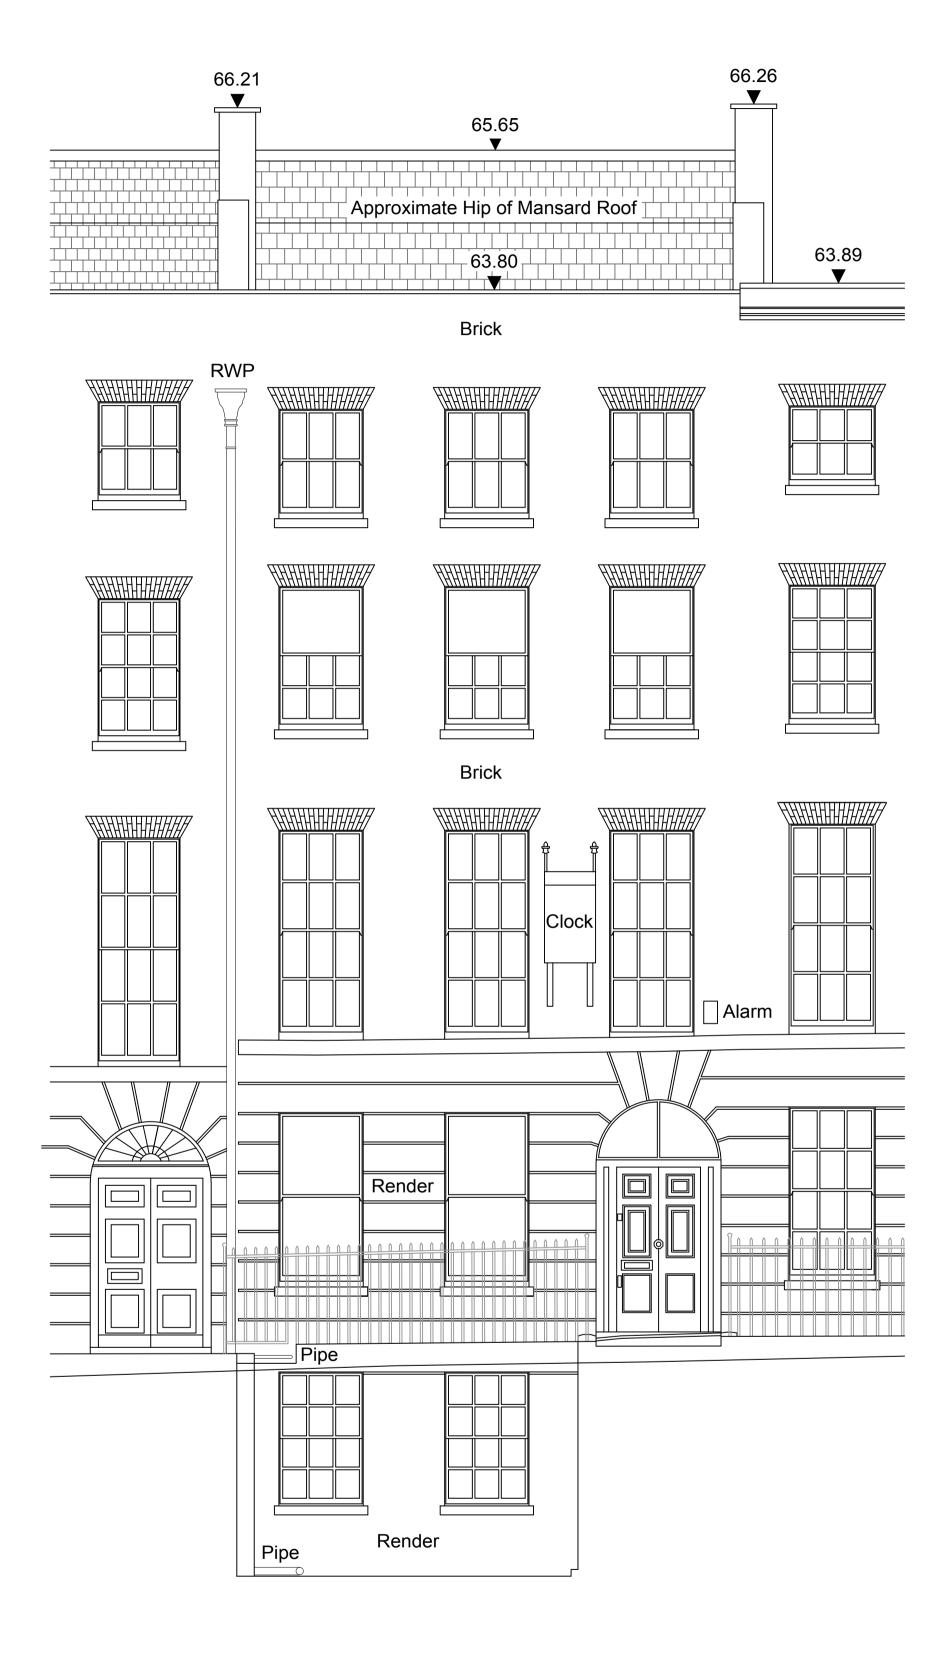

## Front Elevation

Datum Line 45.00m

| Client: | Mr. lan Rosenfeld & Ms. Marianna Segato              |            |       |  |
|---------|------------------------------------------------------|------------|-------|--|
| Scale:  | 1:50                                                 | Size:      | A1    |  |
| Date:   | April 2018                                           | Drawing No | A_040 |  |
| Title:  | Front and Rear Elevation_existing survey by MKsurvey |            |       |  |