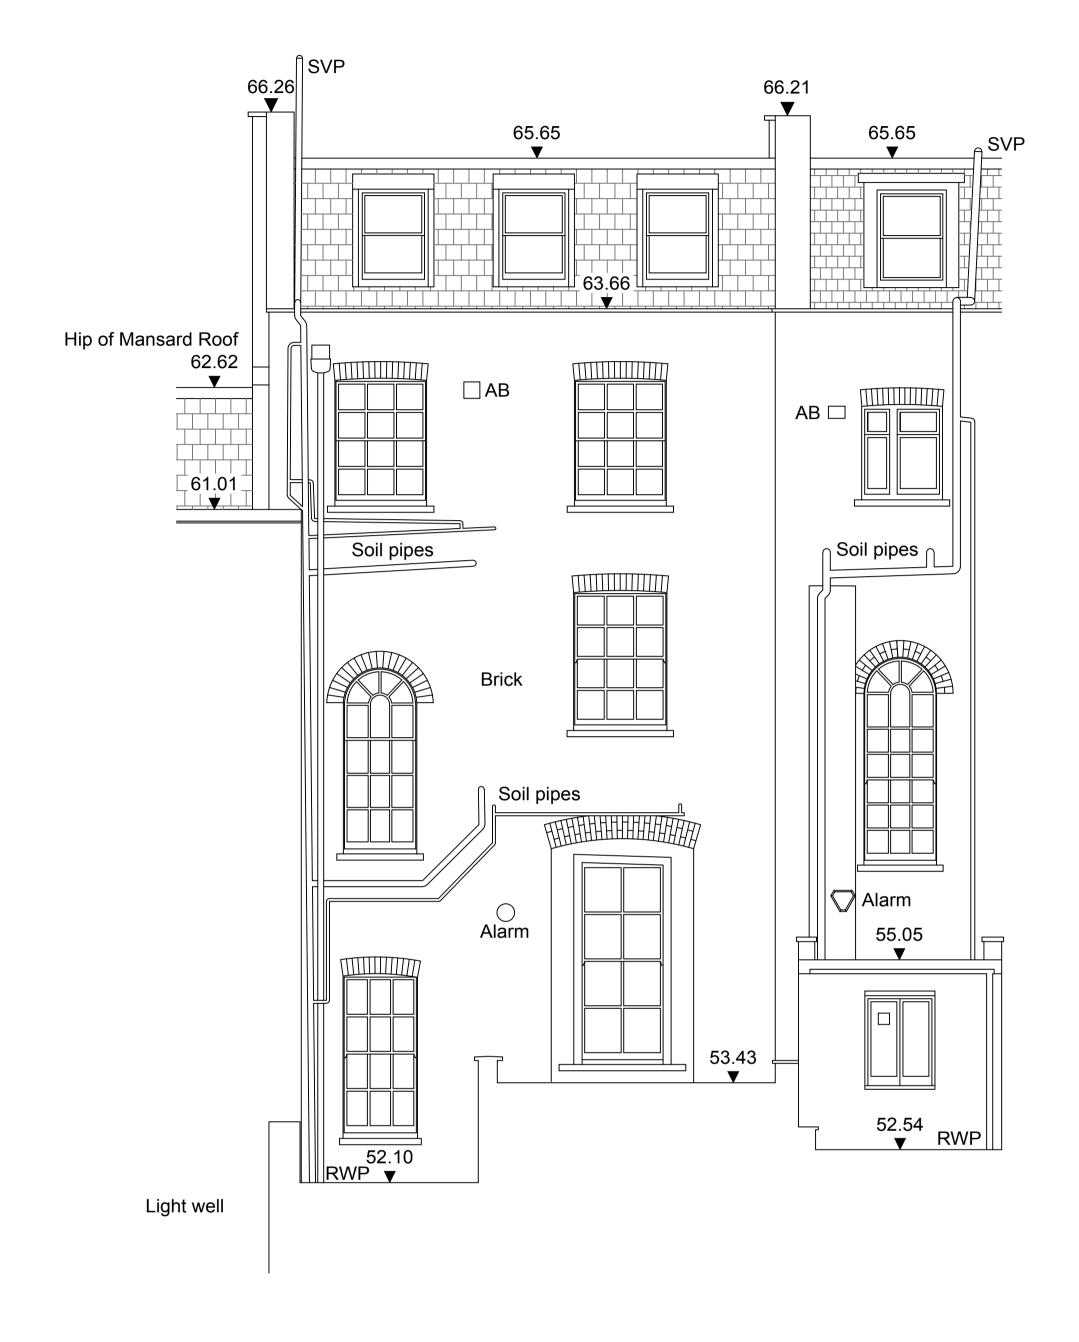

## Rear Elevation

Datum Line 45.00m

| Project:         |       |        |      |
|------------------|-------|--------|------|
| The Clockhouse,1 | 1 Joh | n Stre | eet, |
| WC1N 2EB         |       |        |      |
|                  | 0     | 1      | 2    |

| Client: | Mr. lan Rosenfeld & Ms. Marianna Segato              |            |       |  |
|---------|------------------------------------------------------|------------|-------|--|
| Scale:  | 1:50                                                 | Size:      | A1    |  |
| Date:   | April 2018                                           | Drawing No | A_040 |  |
| Title:  | Front and Rear Elevation_existing survey by MKsurvey |            |       |  |