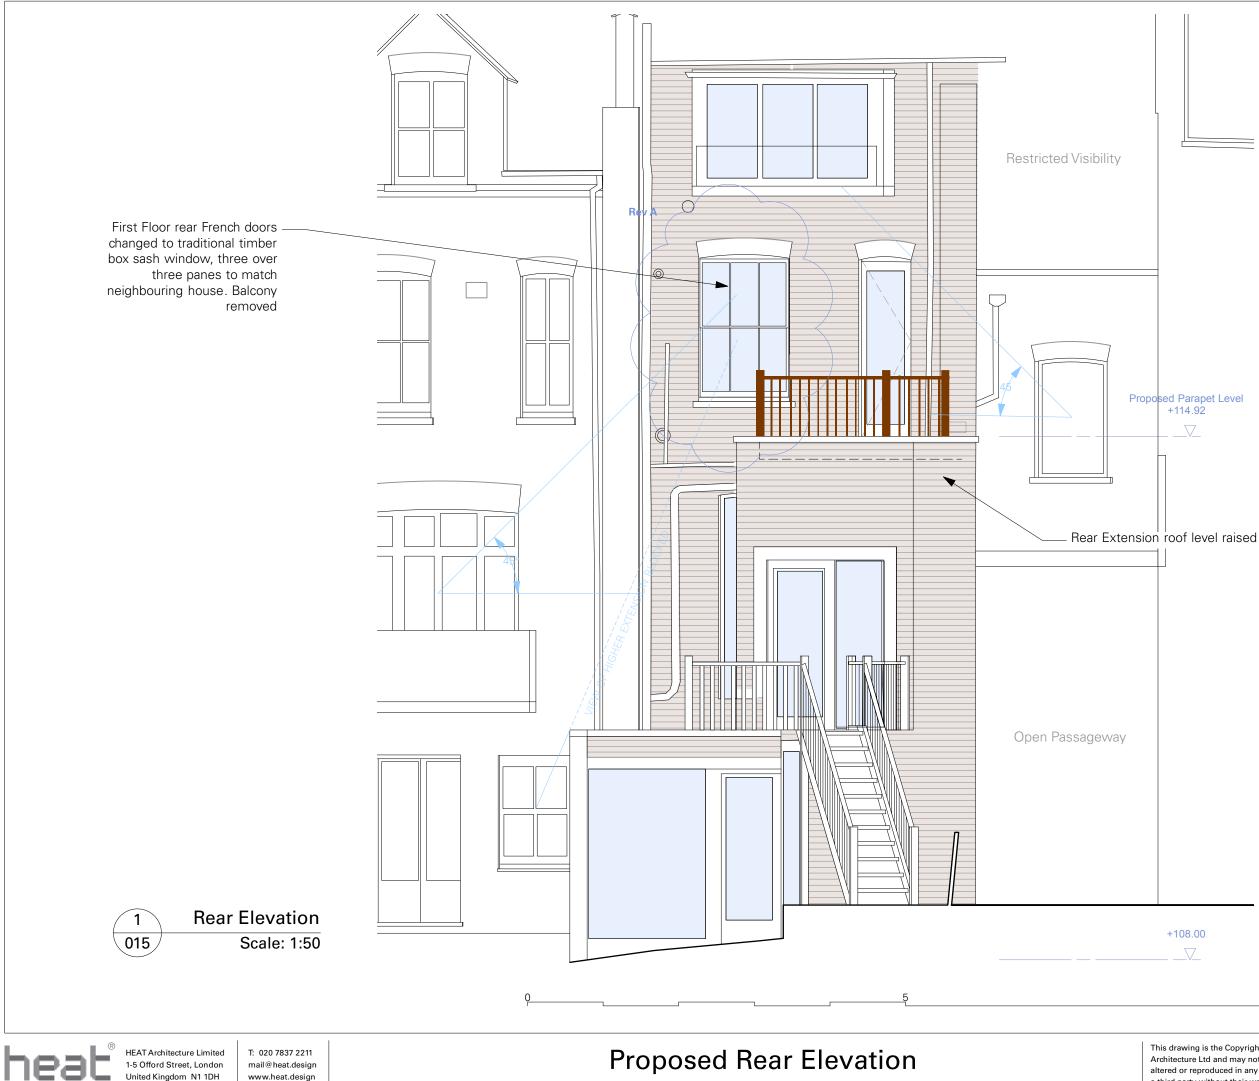

Planning

Revisions

 Preliminary Project Address Upfleet Vale of Health

A 30/11/20 Rear first floor window changed to traditional

neighbours

timber box sash window to match

15/08/2019 Scale 1:50 @A3 DWG 195-015 Rev: A