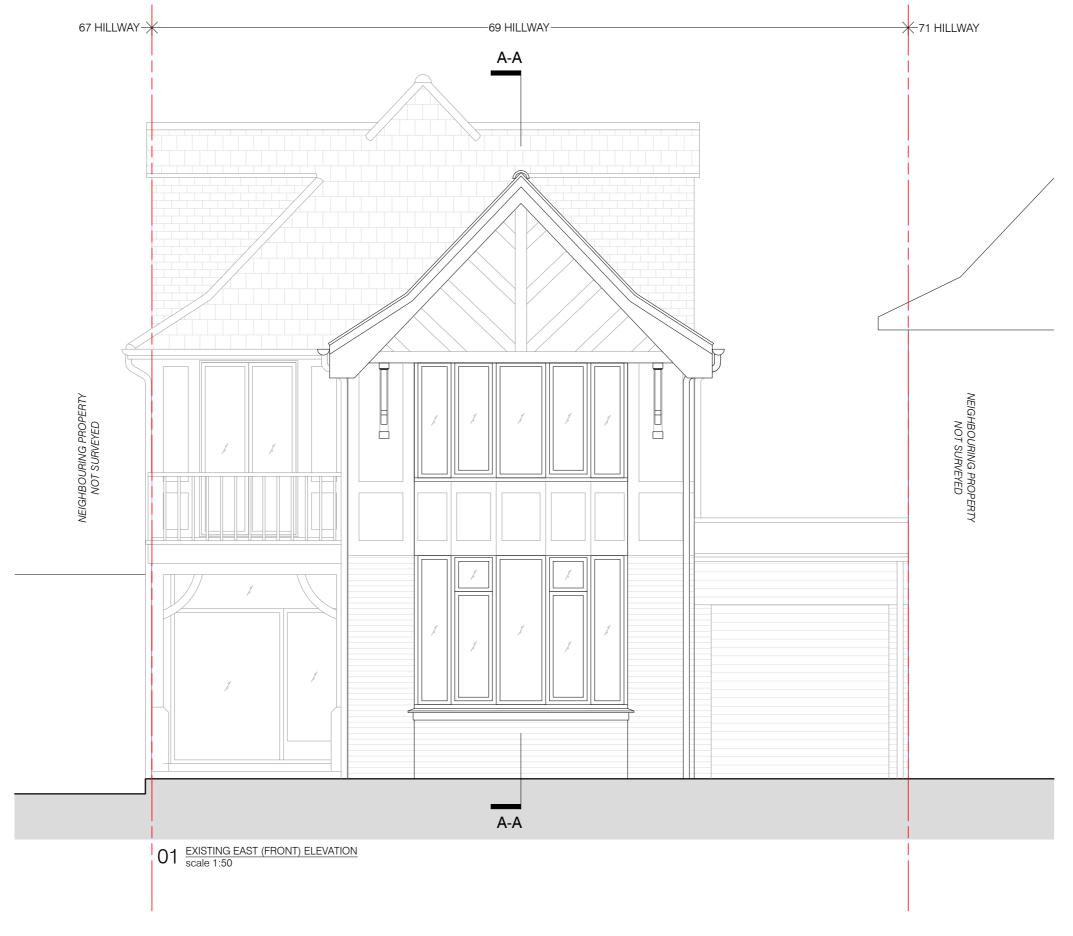

status / number scale
EXISTING / 512-200-E 1:50 @ A3

drawing date

EXISTING EAST (FRONT) 05.11.2020

ELEVATION

DO NOT SCALE FROM THE DRAWINGS.

69 HILLWAY, LONDON N6 6AB

BRIAN O'REILLY ARCHITECTS

31 Oval Road, London, NW1 7EA +44 (0)20 7267 1184 www.brianoreillyarchitects.com mail@brianoreillyarchitects.com