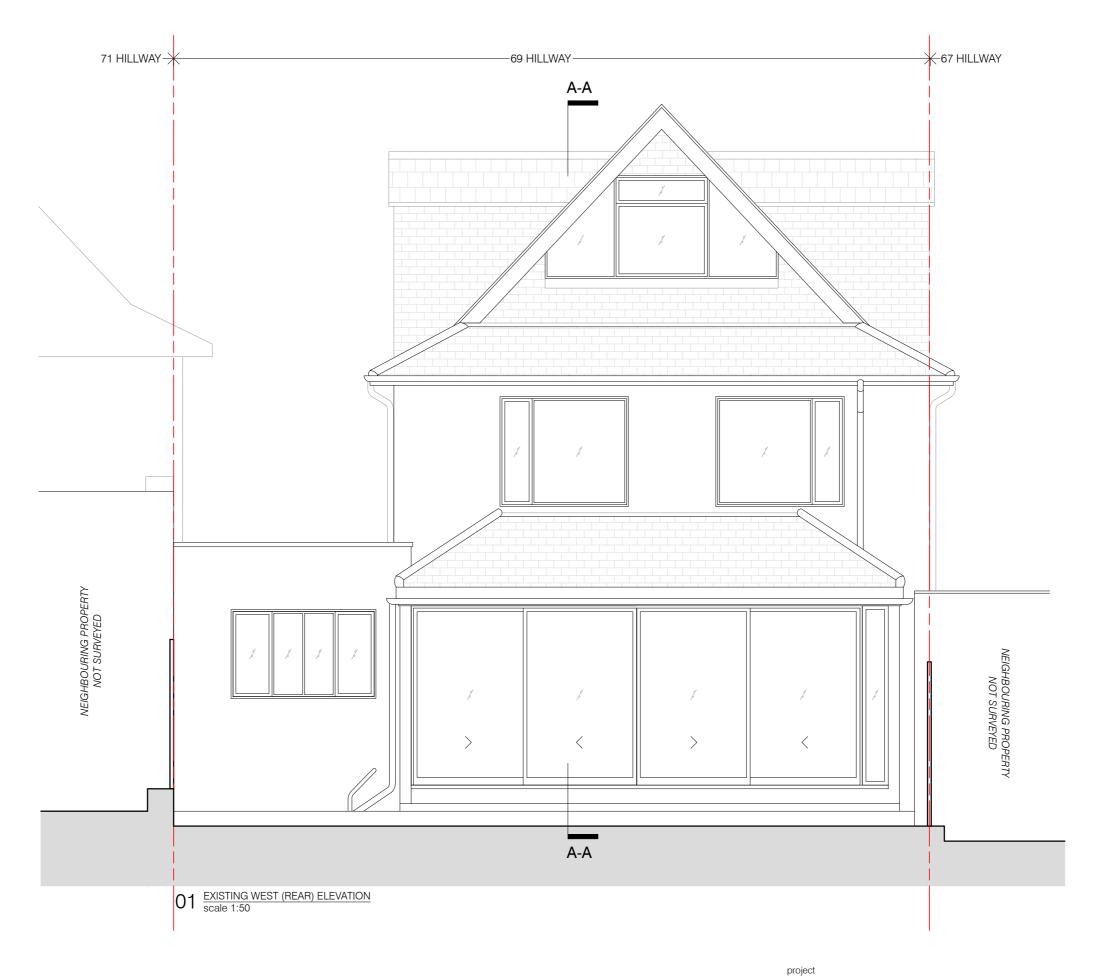

status / number EXISTING / 512-201-E

EXISTING / 512-201-E 1:50 @ A3

drawing date

EXISTING WEST (REAR) 05.11.2020

ELEVATION

DO NOT SCALE FROM THE DRAWINGS.

01 EXISTING NORTH (SIDE) ELEVATION scale 1:50

0 1 2 5m