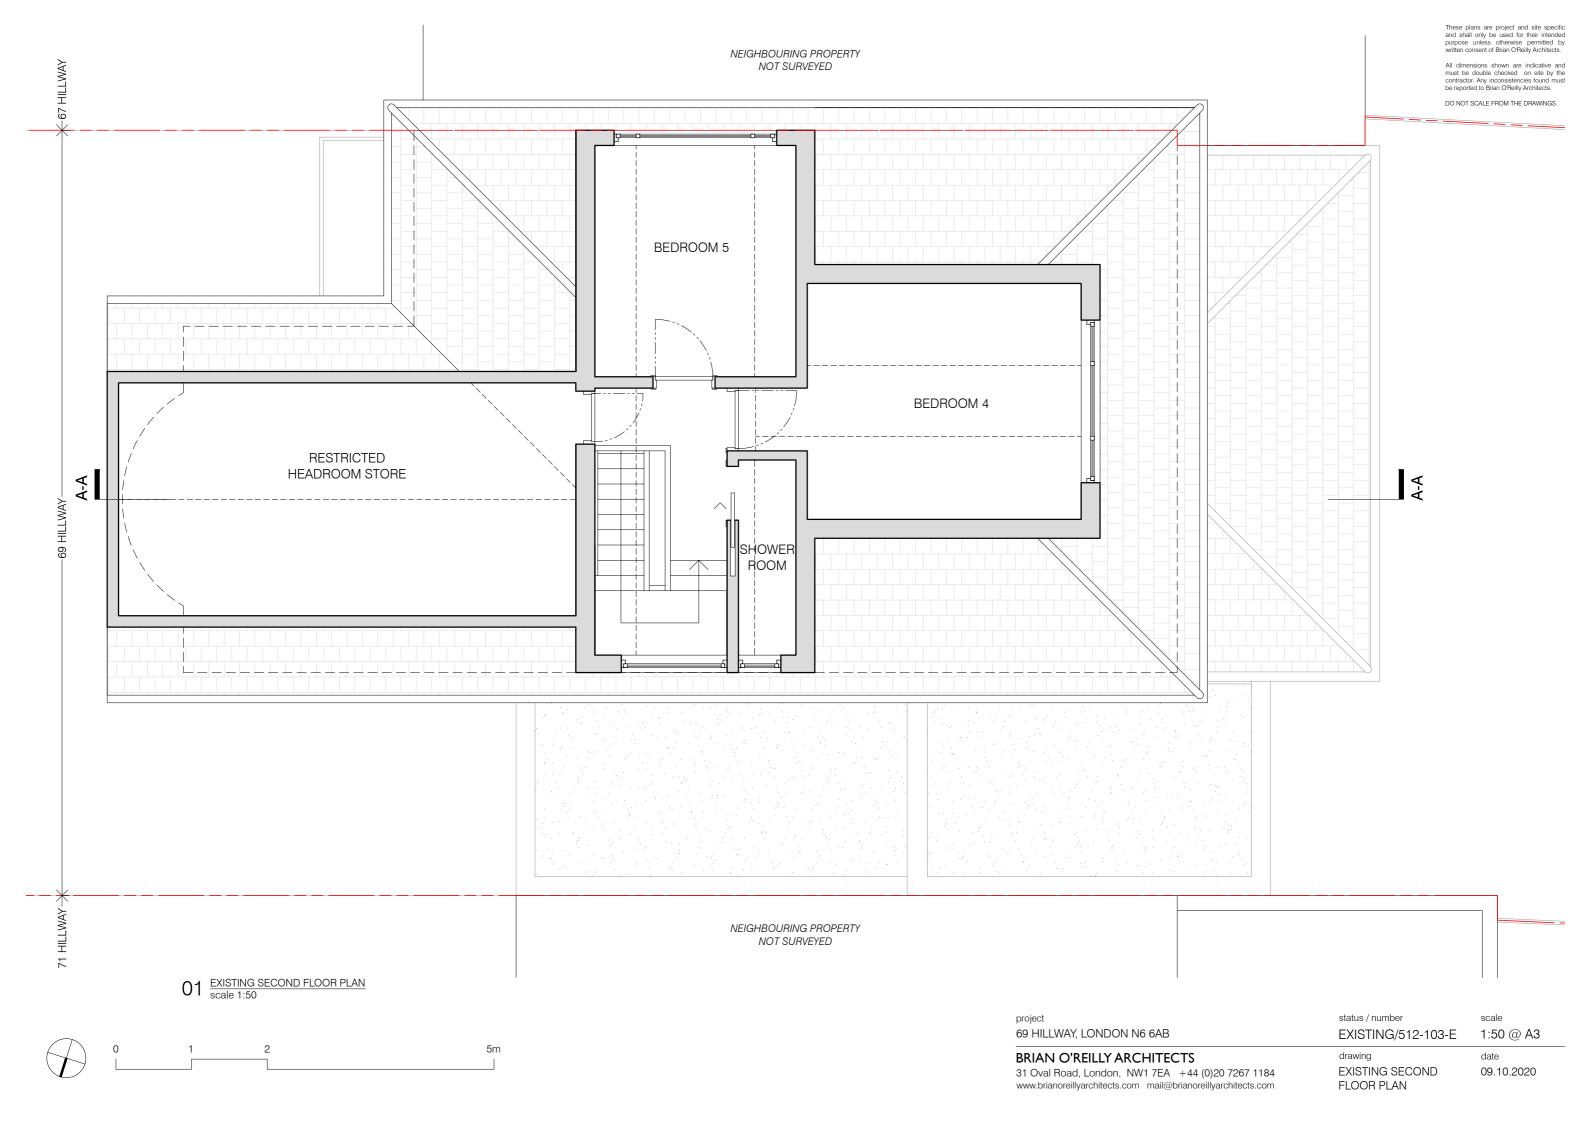

status / number EXISTING / 512-201-E

EXISTING / 512-201-E 1:50 @ A3

drawing date

EXISTING WEST (REAR) 05.11.2020

ELEVATION

DO NOT SCALE FROM THE DRAWINGS.

01 EXISTING NORTH (SIDE) ELEVATION scale 1:50

0 1 2 5m