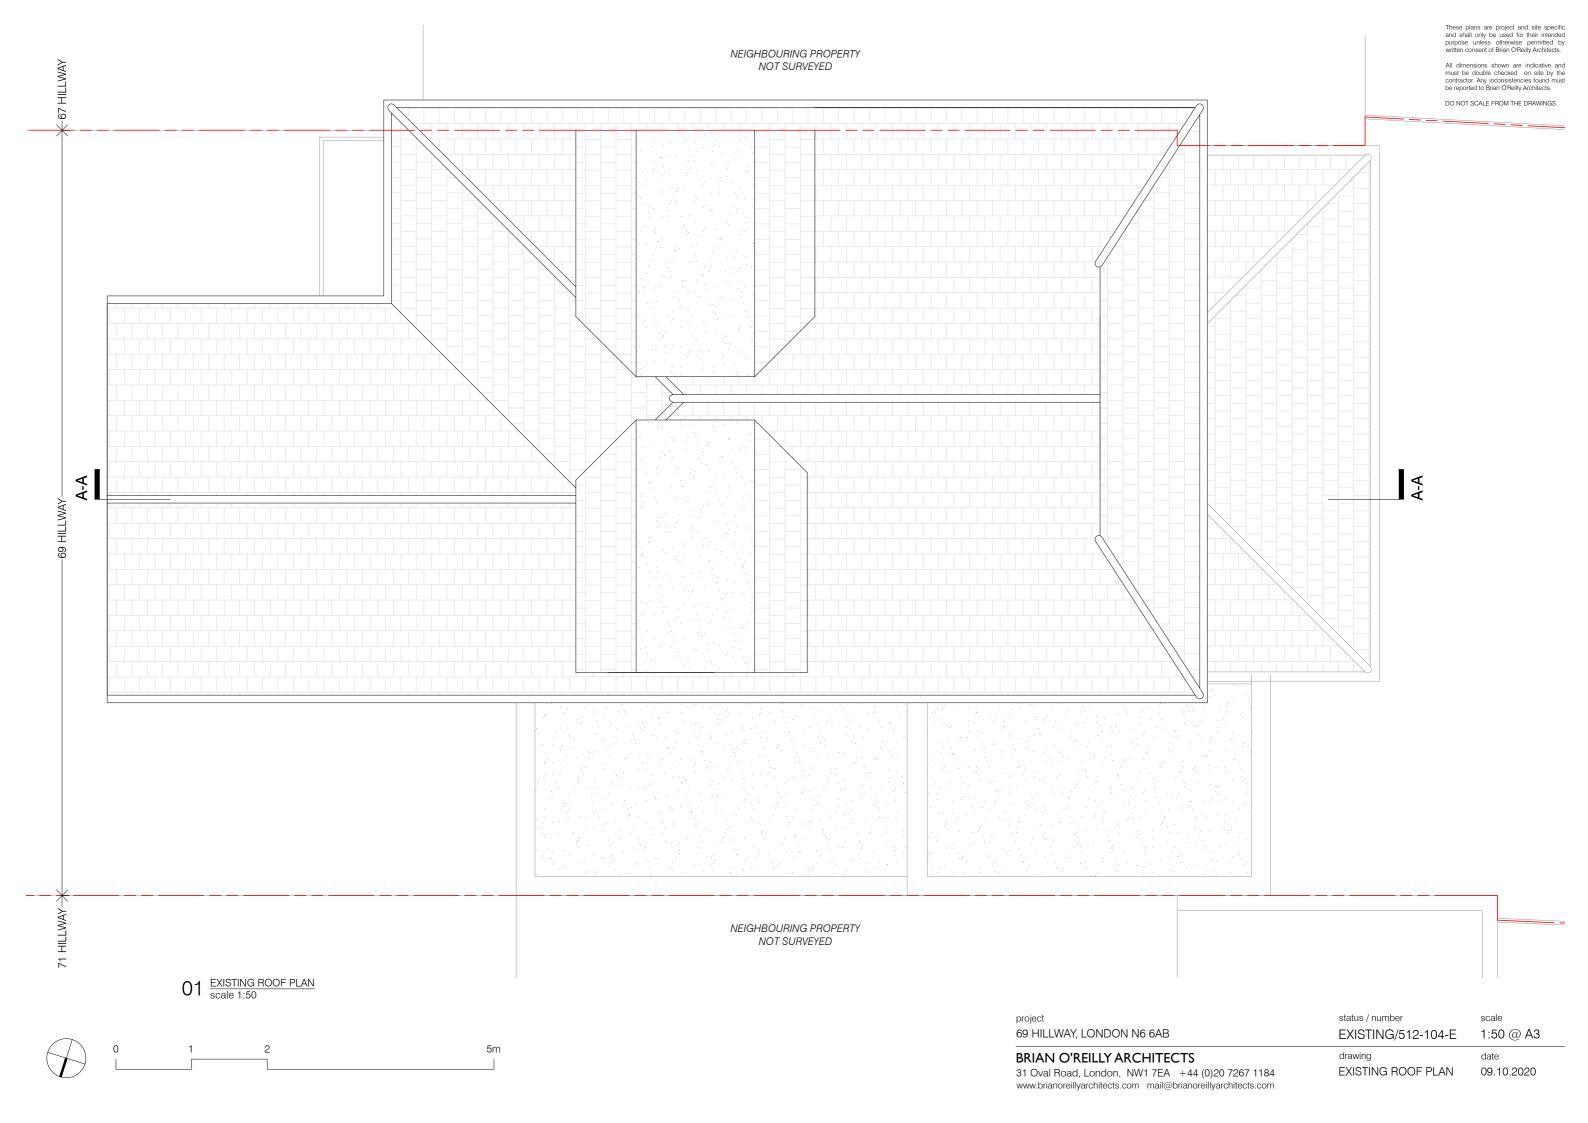

project 69 HILLWAY, LONDON N6 6AB

BRIAN O'REILLY ARCHITECTS

31 Oval Road, London, NW1 7EA +44 (0)20 7267 1184 www.brianoreillyarchitects.com mail@brianoreillyarchitects.com

status / number scale
EXISTING / 512-202-E 1:50 @ A3

drawing date

EXISTING NORTH (SIDE) 05.11.2020

ELEVATION

DO NOT SCALE FROM THE DRAWINGS.

01 EXISTING SOUTH (SIDE) ELEVATION scale 1:50

5m

project 69 HILLWAY, LONDON N6 6AB

**BRIAN O'REILLY ARCHITECTS** 