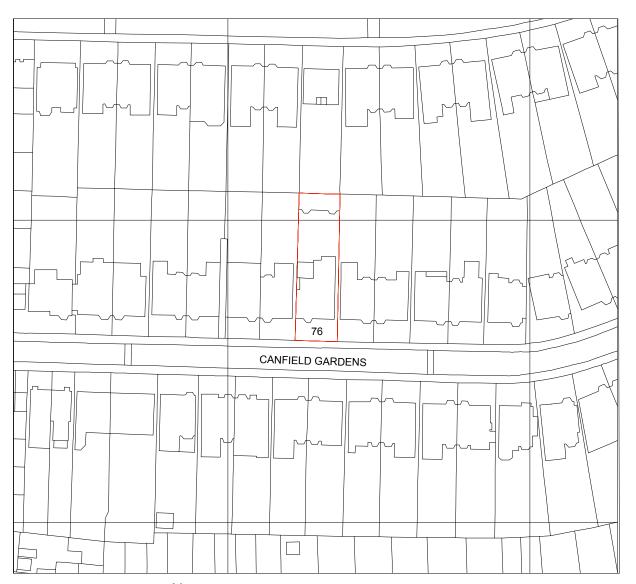

LOCATION PLAN SCALE 1:1250

  (3) COPYRIGHT RESERVED.

| (-,                 |                |         |               |        |               |
|---------------------|----------------|---------|---------------|--------|---------------|
| REVISION            | ON DESCRIPTION |         |               |        | DATE          |
|                     | PLA            | NNING   |               |        | 25.11.2020    |
|                     |                |         |               |        |               |
|                     |                |         |               |        |               |
|                     |                |         |               |        |               |
|                     |                |         |               |        |               |
| PROJECT             |                |         | DRG. TITLE    |        |               |
| Flat 4, 76 Canfield |                |         | LOCATION PLAN |        |               |
| Gardens             |                |         |               |        |               |
| SCALE               |                | DRG. No | )             | REV    | <b>'</b> .    |
| 1:1250 @ A3         |                | 100     |               |        |               |
|                     |                |         |               |        |               |
|                     |                |         | PAUL TH       | IEO AI | RCHITECTS LTD |
| PD                  | \ l            |         | 74 BRON       | NDESE  | BURY VILLAS   |
| <u> </u>            | '_             | ィト      | LONDO         | N NW   | 6 6AD         |
|                     |                |         | 0750047       |        |               |