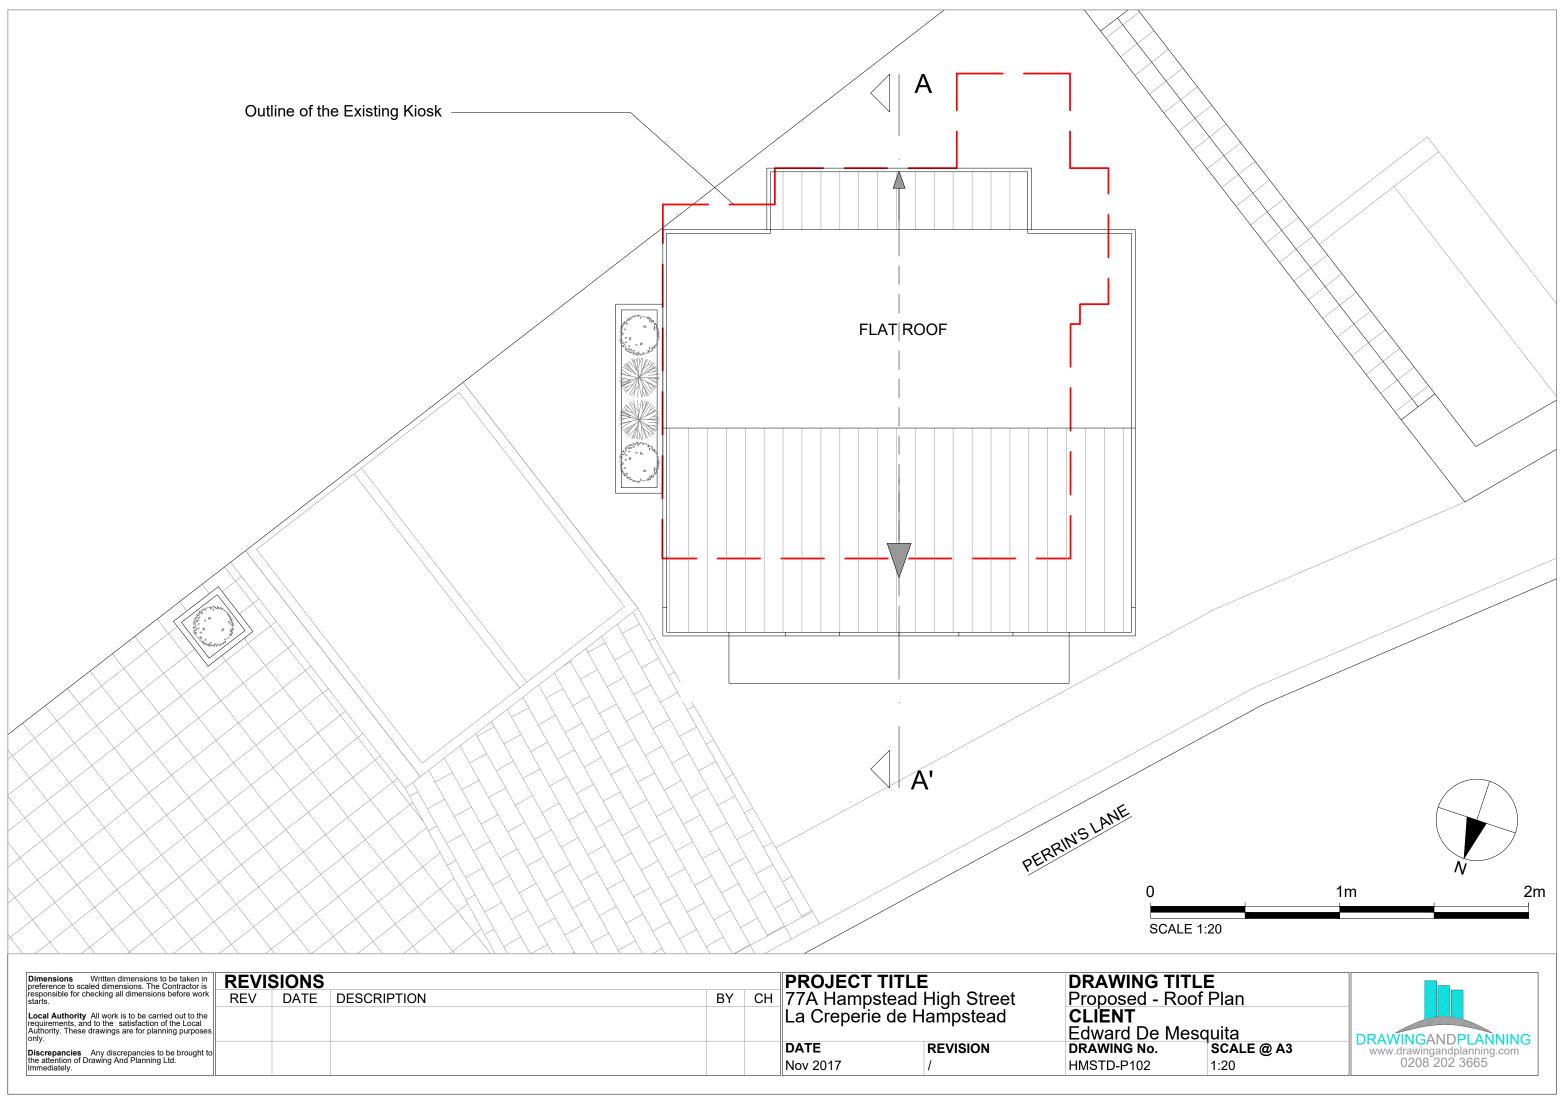

| pre        | Dimensions Written dimensions to be taken in<br>preference to scaled dimensions. The Contractor is<br>responsible for checking all dimensions before work<br>starts.                                                                                                                         |     |      |             |       | PROJE            |                     | DRAWING TIT               |
|------------|----------------------------------------------------------------------------------------------------------------------------------------------------------------------------------------------------------------------------------------------------------------------------------------------|-----|------|-------------|-------|------------------|---------------------|---------------------------|
| res<br>sta |                                                                                                                                                                                                                                                                                              | REV | DATE | DESCRIPTION | BY CH | + 77A Ha         | mpstead High Street | Proposed - Ro             |
| red        | Local Authority All work is to be carried out to the<br>requirements, and to the satisfaction of the Local<br>Authority. These drawings are for planning purposes<br>only.<br>Discrepancies Any discrepancies to be brought to<br>the attention of Drawing And Planning Ltd.<br>Immediately. |     |      |             |       | La Crep          | perie de Hampstead  | CLIENT<br>Edward De Me    |
| the        |                                                                                                                                                                                                                                                                                              |     |      |             |       | DATE<br>Nov 2017 | REVISION<br>/       | DRAWING No.<br>HMSTD-P102 |