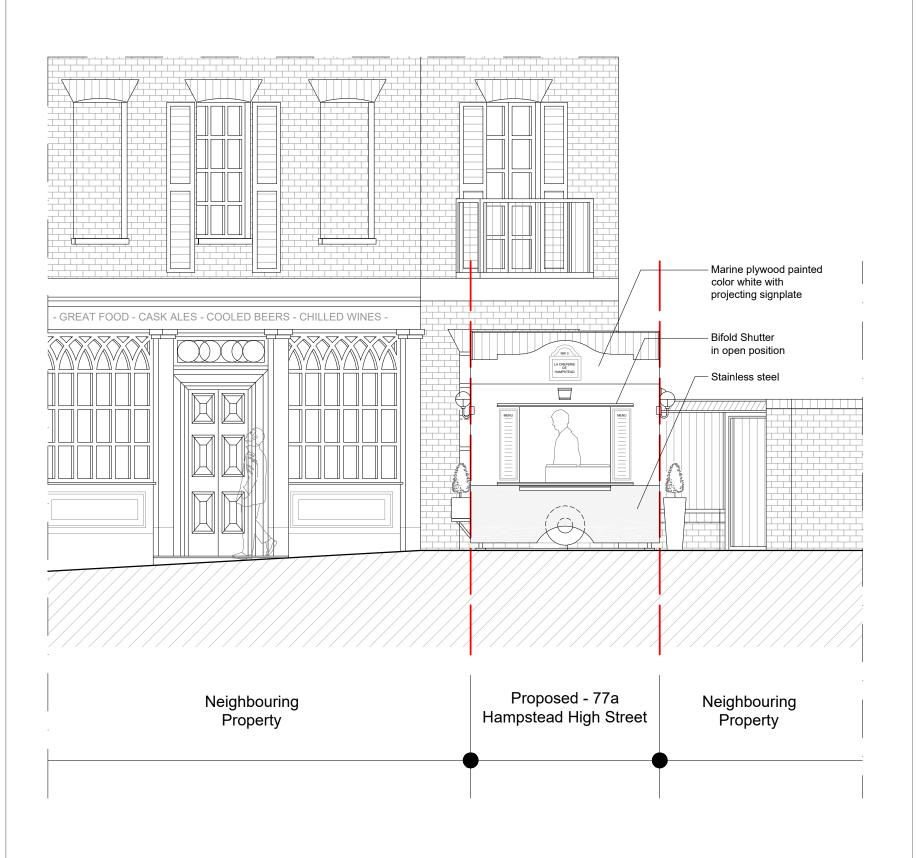

## **Front Elevation**

3m 1m **Rear Elevation** SCALE 1:50

| preference to sc | Written dimensions to be taken in<br>aled dimensions. The Contractor is<br>hecking all dimensions before work |
|------------------|---------------------------------------------------------------------------------------------------------------|
| requirements, ar | All work is to be carried out to the d to the satisfaction of the Local drawings are for planning purpose     |