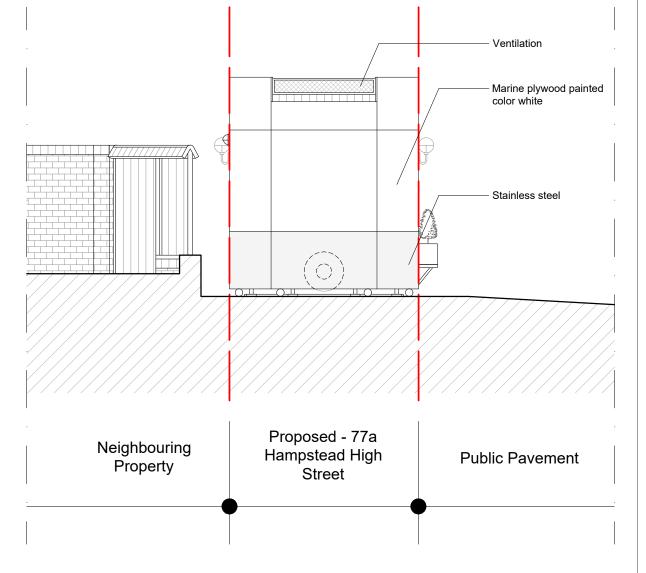

## **Front Elevation**

3m 1m **Rear Elevation** SCALE 1:50

| preference to sc | Written dimensions to be taken in<br>aled dimensions. The Contractor is<br>hecking all dimensions before work |
|------------------|---------------------------------------------------------------------------------------------------------------|
| requirements, ar | All work is to be carried out to the d to the satisfaction of the Local drawings are for planning purpose     |