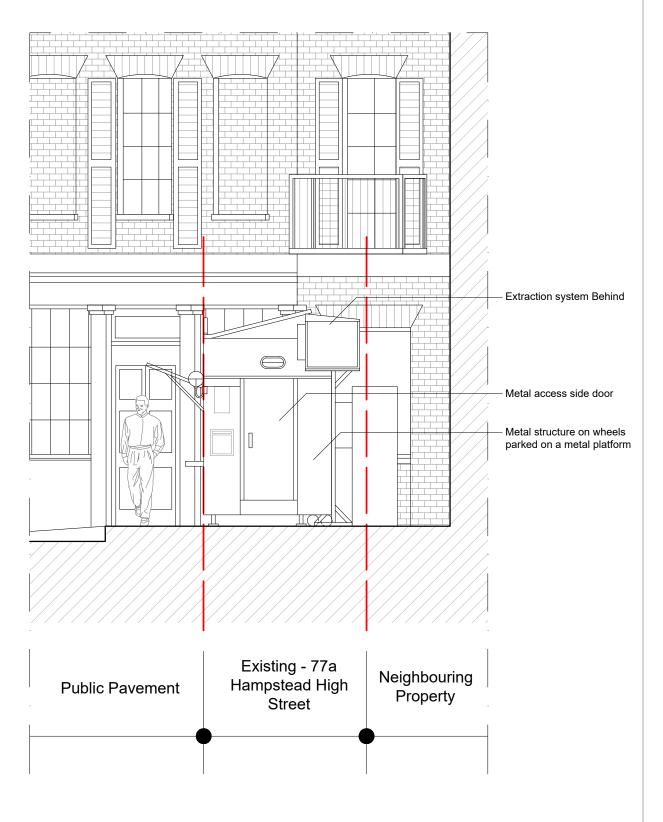

Side Elevation 1

Side Elevation 2

| Dimensions<br>preference to sca<br>responsible for ch<br>starts. | led dimensions.   | ons to be taken ir<br>The Contractor is<br>sions before wor |
|------------------------------------------------------------------|-------------------|-------------------------------------------------------------|
| Local Authority                                                  | All work in to be | carried out to the                                          |