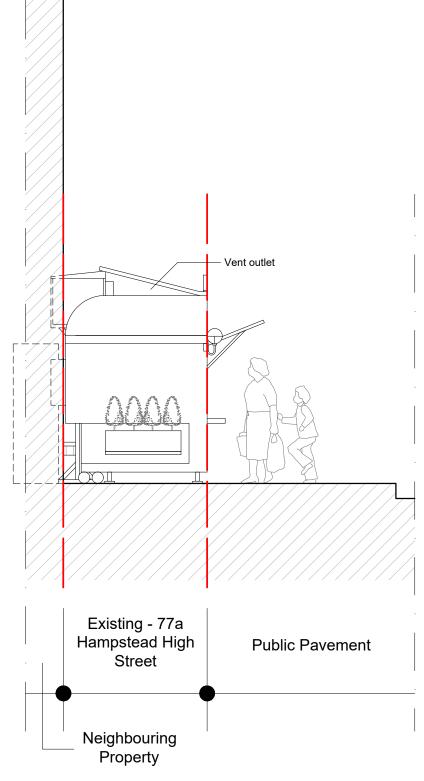

Side Elevation 1

Side Elevation 2

| Dimensions<br>preference to sca<br>responsible for ch<br>starts. | led dimensions.   | ons to be taken ir<br>The Contractor is<br>sions before wor |
|------------------------------------------------------------------|-------------------|-------------------------------------------------------------|
| Local Authority                                                  | All work in to be | carried out to the                                          |