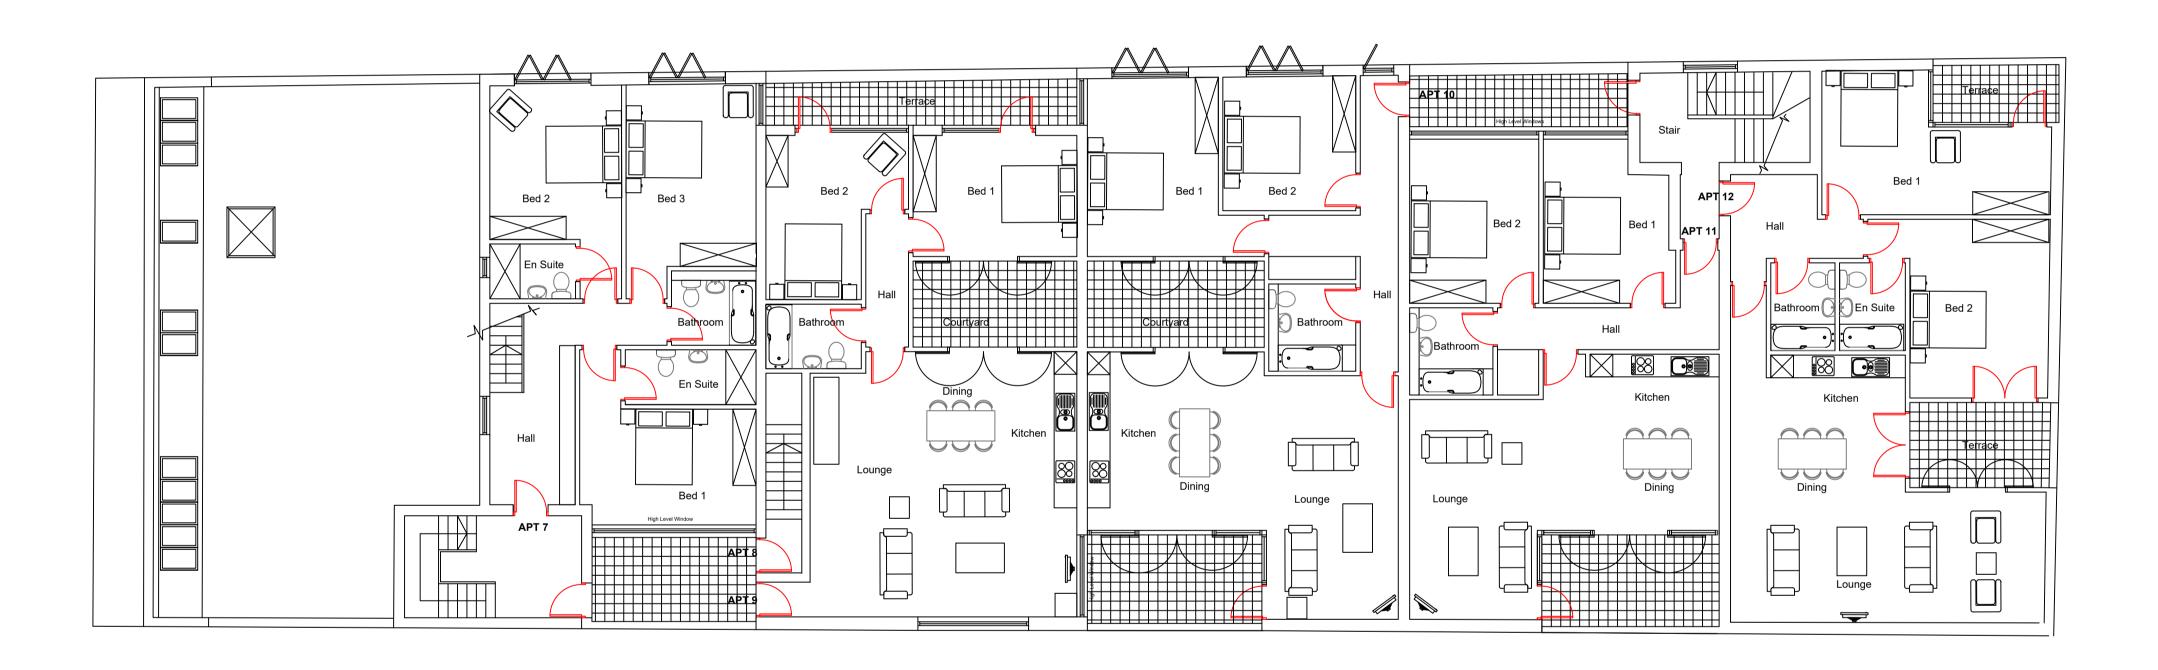

Proposed First Floor Plan Scale 1/100

DO NOT SCALE this drawing, figured dimensions only are to be used.
© This drawing is the sole copyright of BN1 Architects.
Any discrepancies between this drawing and other information should be

OTHERS, NOT BN1 ARCHITECTS ALL BOUNDARIES TO BE VERIFIED ON SITE.

Rev: Date: Description: By: Rvw:

| Project Name:  Gordon House  Drawing Title:  Proposed First I |           |           |
|---------------------------------------------------------------|-----------|-----------|
| Drawing Title:                                                |           |           |
| •                                                             | loor Plan |           |
| Project No: Drawing No:                                       |           | Revision: |
| BN/279 P - 002                                                |           | _         |