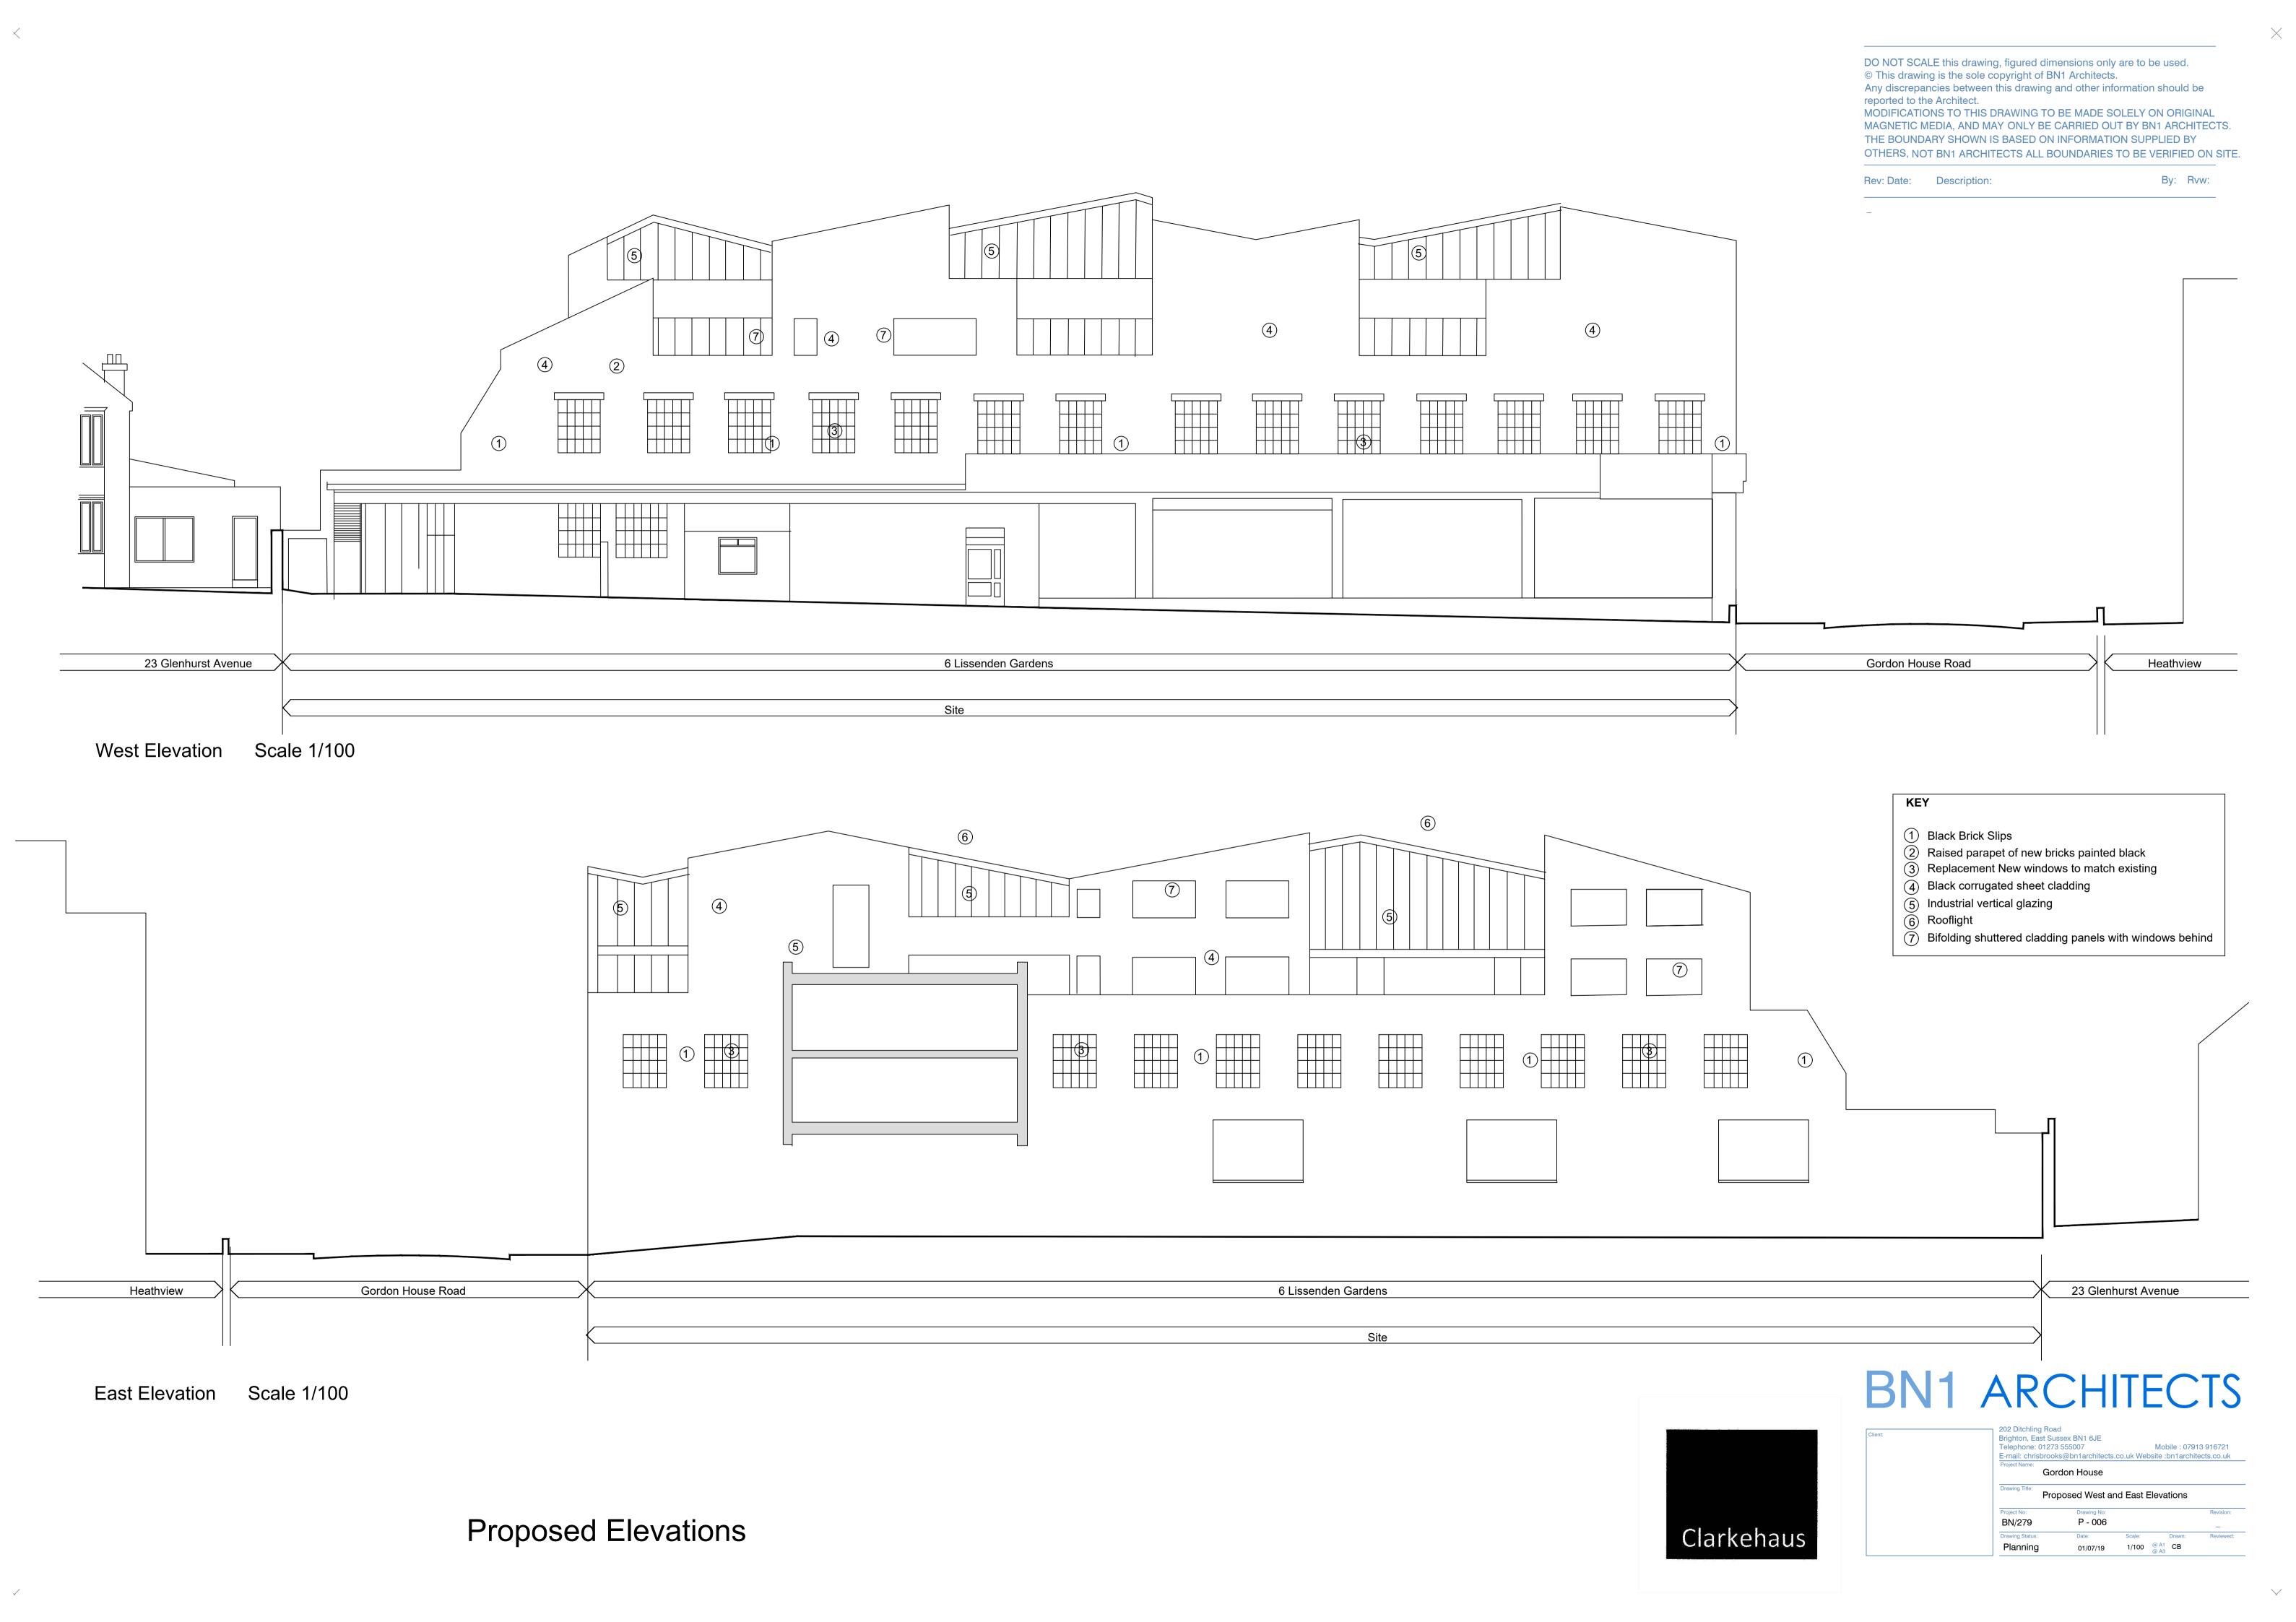

awn:                        | Reviewed: |  |  |  |
|         | Planning                                                    | 01/07/19                                 | 1/100 @ |                               |           |  |  |  |

DO NOT SCALE this drawing, figured dimensions only are to be used.
© This drawing is the sole copyright of BN1 Architects.
Any discrepancies between this drawing and other information should be reported to the Architect.
MODIFICATIONS TO THIS DRAWING TO BE MADE SOLELY ON ORIGINAL MAGNETIC MEDIA, AND MAY ONLY BE CARRIED OUT BY BN1 ARCHITECTS.
THE BOUNDARY SHOWN IS BASED ON INFORMATION SUPPLIED BY OTHERS, NOT BN1 ARCHITECTS ALL BOUNDARIES TO BE VERIFIED ON SITE.

Rev: Date: Description: By: Rvw:



Roof Plan Scale 1/100

#### Proposed Roof Plan

# BN1 ARCHITECTS





01/07/19 1/100 @ A1 CB

Proposed Elevation