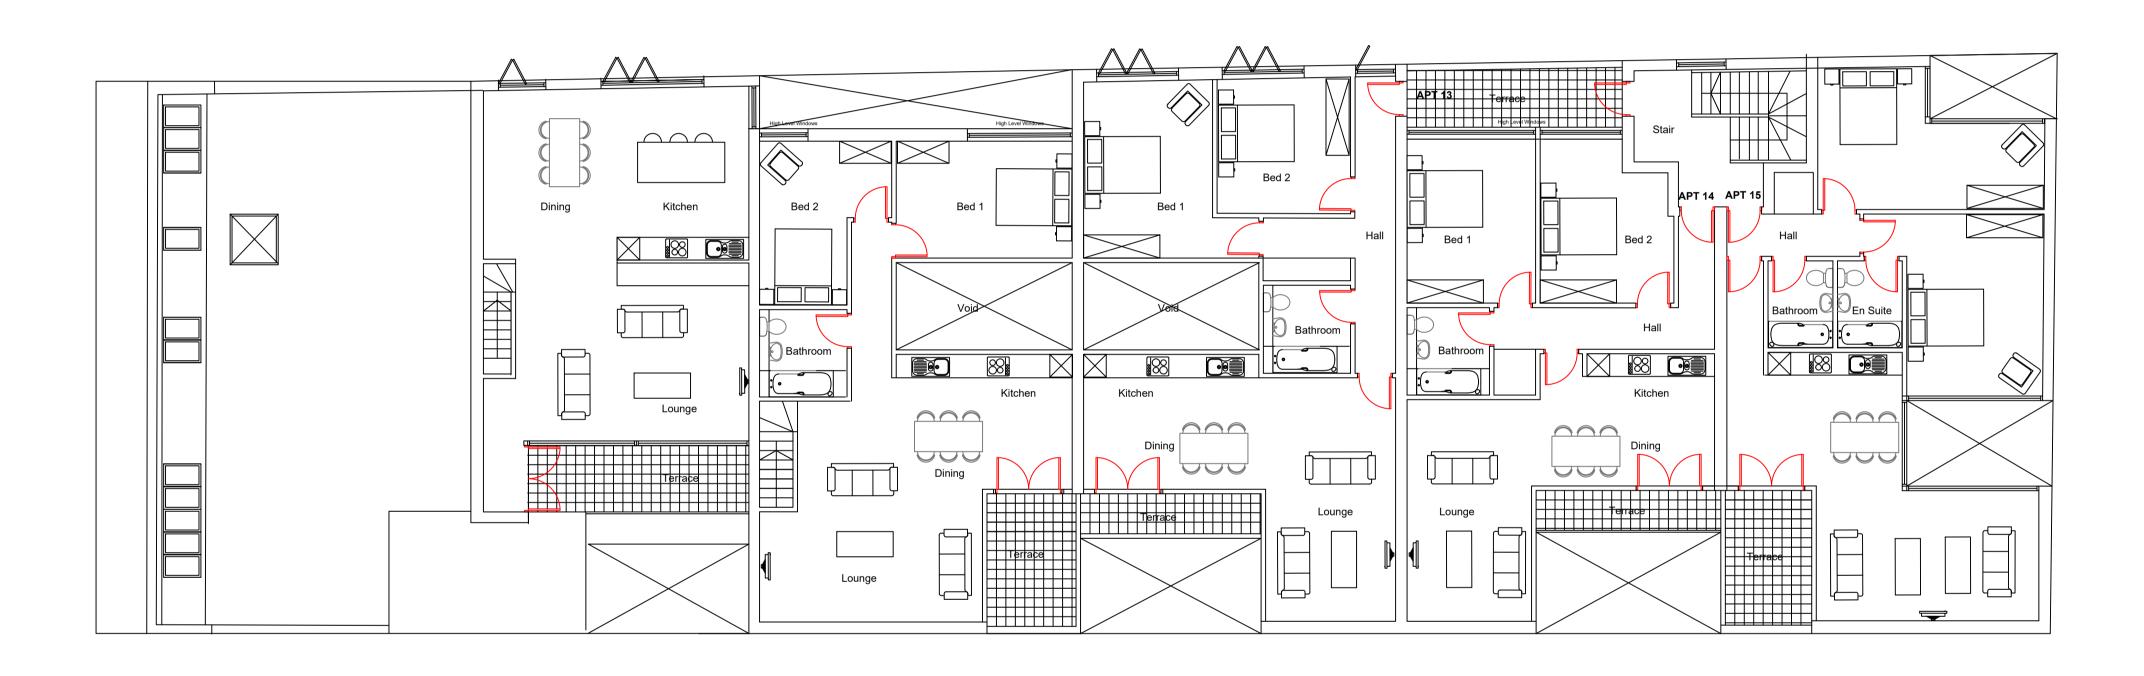

Third Floor Plan Scale 1/100

#### Proposed Third Floor

| Client: | Brighton, East Su<br>Telephone: 01273<br>E-mail: chrisbrool |                                          |         | lobile : 0791<br>e :bn1archit |           |  |  |  |
|---------|-------------------------------------------------------------|------------------------------------------|---------|-------------------------------|-----------|--|--|--|
|         | Project Name:                                               | rdon House                               |         |                               |           |  |  |  |
|         | Drawing Title: Pro                                          | Drawing Title: Proposed Third Floor Plan |         |                               |           |  |  |  |
|         | Project No:                                                 | Drawing No:                              |         |                               | Revision: |  |  |  |
|         | BN/279                                                      | P - 004                                  |         |                               | _         |  |  |  |
|         | Drawing Status:                                             | Date:                                    | Scale:  | Drawn:                        | Reviewed: |  |  |  |
|         | Planning                                                    | 01/07/19                                 | 1/100 @ |                               |           |  |  |  |