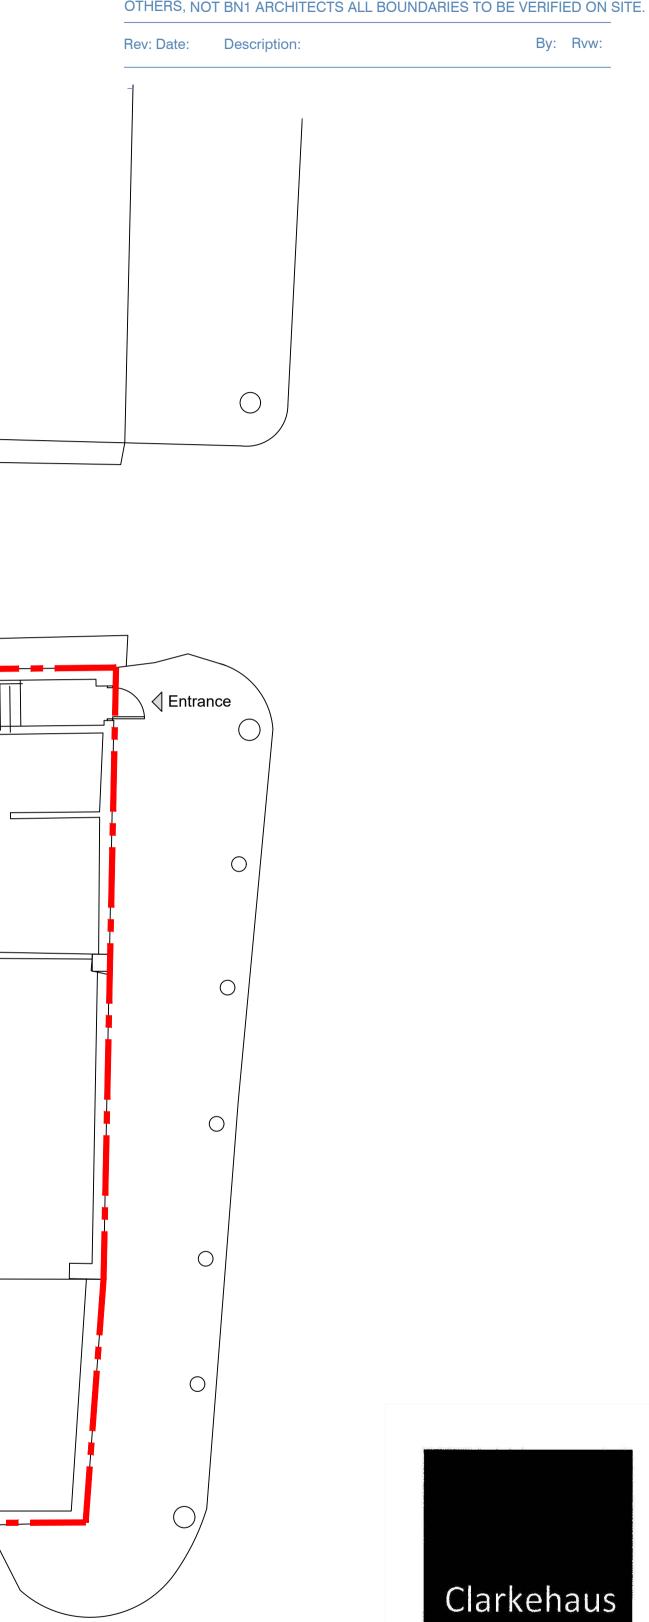

Lissenden Gardens

Forecourt

Ground Plan Scale 1/100

△ Entrance

Bin Store

No 21

No 21

Proposed Ground Floor Plan

|         | Planning                                                                          | 01/07/19                 |            | A1 CB                           |           |
|---------|-----------------------------------------------------------------------------------|--------------------------|------------|---------------------------------|-----------|
|         | Drawing Status:                                                                   | Date:                    | Scale:     | Drawn:                          | Reviewed: |
|         | BN/279                                                                            | P - 001                  |            |                                 | _         |
|         | Project No:                                                                       | Drawing No:              |            |                                 | Revision: |
|         | Drawing Title: Pro                                                                | posed Ground             | Floor Plar | ı                               |           |
|         | Project Name: Gor                                                                 | don House                |            |                                 |           |
| Client: | 202 Ditchling Roa<br>Brighton, East Sus<br>Telephone: 01273<br>E-mail: chrisbrook | ssex BN1 6JE<br>3 555007 |            | Mobile : 0791<br>te :bn1archite |           |