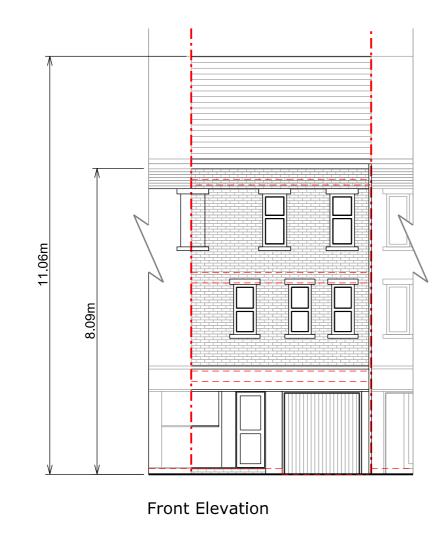

Rear Elevation

| RE                                                                                                     | S                                                           | 51                    |  |  |  |
|--------------------------------------------------------------------------------------------------------|-------------------------------------------------------------|-----------------------|--|--|--|
| Copyright in design an property of Resi.                                                               | nd this drav                                                | wing is the           |  |  |  |
| Reproduction in whole or in part is forbidden without written sanction of Resi.                        |                                                             |                       |  |  |  |
| All dimensions to be co<br>prior to completing a f<br>package, structural en<br>wall process and const | Building Re<br>Igineering,                                  | gulations             |  |  |  |
| Print to scale (as actua                                                                               | al size)                                                    |                       |  |  |  |
| NOTES                                                                                                  |                                                             |                       |  |  |  |
| Existing Materials:                                                                                    |                                                             |                       |  |  |  |
| Brickwork / Walls - Lo<br>dark blue render                                                             | Brickwork / Walls - London stock brick and dark blue render |                       |  |  |  |
| Pitched Roof - Clay tile                                                                               | es                                                          |                       |  |  |  |
| Windows - White uPVC                                                                                   |                                                             |                       |  |  |  |
| Doors - White uPVC do<br>timber door                                                                   | oors and w                                                  | hite painted          |  |  |  |
| RWP / Gutters / Fascla<br>downpipes and gutteri                                                        |                                                             | PVC                   |  |  |  |
|                                                                                                        |                                                             |                       |  |  |  |
|                                                                                                        |                                                             |                       |  |  |  |
| Revíslon                                                                                               |                                                             |                       |  |  |  |
| Rev Notes                                                                                              |                                                             | Date                  |  |  |  |
| - Planning Issue                                                                                       |                                                             | 14/05/2020            |  |  |  |
|                                                                                                        |                                                             |                       |  |  |  |
| КЕҮ                                                                                                    | B(                                                          | oundary <b>li</b> nes |  |  |  |
| Proposed walls                                                                                         |                                                             | oposed beam           |  |  |  |
| Existing walls                                                                                         |                                                             | oposed drainage       |  |  |  |
| Existing removed                                                                                       |                                                             | 8m head height        |  |  |  |
| Proposed rooflight                                                                                     |                                                             | -                     |  |  |  |
|                                                                                                        | 1:                                                          | 5m head height        |  |  |  |
| JOB TITLE                                                                                              |                                                             |                       |  |  |  |
| Proposed loft m<br>floor plan redes<br>associated work<br>Mews                                         | ign and                                                     | all                   |  |  |  |
| <b>STATUS</b><br>Planning                                                                              |                                                             |                       |  |  |  |
| DRAWING TITLE<br>Existing Elevation                                                                    | ons                                                         |                       |  |  |  |
|                                                                                                        |                                                             |                       |  |  |  |
| client<br>Chris Lung                                                                                   |                                                             |                       |  |  |  |
|                                                                                                        | <b>DRAWN</b><br>AR                                          | 4                     |  |  |  |
| Chris Lung                                                                                             | DRAWN                                                       |                       |  |  |  |