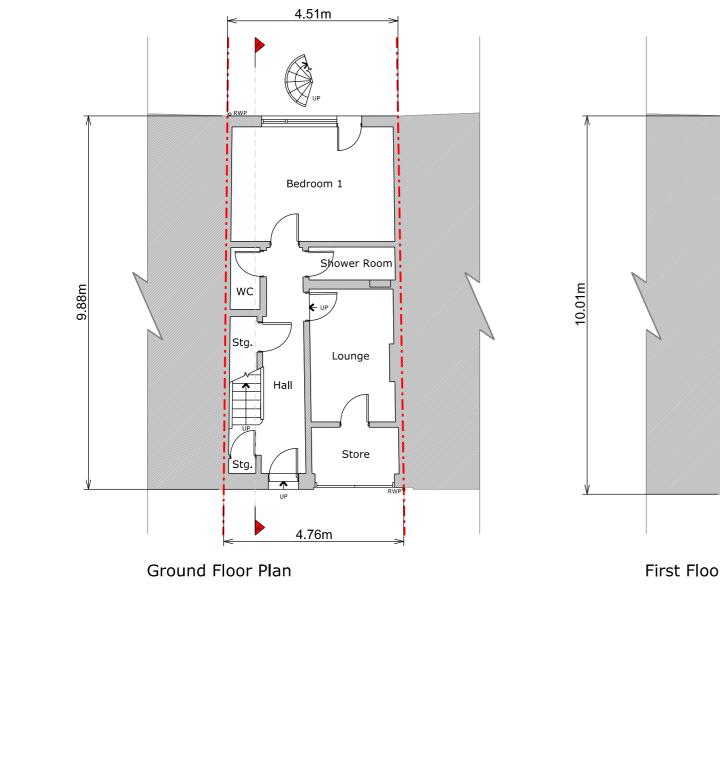

Dining Room Hall Kitchen 4.76m

First Floor Plan

| ŀ                                                                                                       | 2                                                                                                                                                                                                                                                | S                                                                                       | 51                                                                                                                        |
|---------------------------------------------------------------------------------------------------------|--------------------------------------------------------------------------------------------------------------------------------------------------------------------------------------------------------------------------------------------------|-----------------------------------------------------------------------------------------|---------------------------------------------------------------------------------------------------------------------------|
| prope<br>Repro<br>witho<br>All di<br>prior<br>packa<br>wall p                                           | right in design a<br>erty of Resi.<br>oduction in wholi-<br>ut written sanct<br>mensions to be e<br>to completing a<br>age, structural e<br>process and cons<br>to scale (as actu                                                                | e or in part<br>ion of Resi.<br>cross-check<br>Building Re<br>ngineering,<br>struction. | is forbidder<br>ed on site<br>gulations                                                                                   |
| Revis                                                                                                   | slon                                                                                                                                                                                                                                             |                                                                                         |                                                                                                                           |
|                                                                                                         | 1                                                                                                                                                                                                                                                |                                                                                         |                                                                                                                           |
| Rev<br>-                                                                                                | Notes<br>Planning Issue                                                                                                                                                                                                                          |                                                                                         | Date                                                                                                                      |
| KEY                                                                                                     | Planning Issue<br>Proposed walls<br>Existing walls<br>Existing removed<br>Proposed rooflight                                                                                                                                                     | — - Bc<br>— Pr<br>— Pr<br>— 1.8                                                         |                                                                                                                           |
| -<br>KEY                                                                                                | Planning Issue<br>Proposed walls<br>Existing walls<br>Existing removed<br>Proposed rooflight<br>TITLE<br>Dosed loft m<br>r plan redes<br>Dociated worl                                                                                           | Bo<br>- Pr<br>Pr<br>1.4<br>1.4                                                          | 14/05/20<br>oundary lines<br>oposed beam<br>oposed drainag<br>3m head height<br>5m head height<br>mer,<br>all             |
| Frey<br>Job<br>Frop<br>floo<br>asso<br>Mev<br>STAT<br>Plar                                              | Planning Issue<br>Proposed walls<br>Existing walls<br>Existing removed<br>Proposed rooflight<br>TITLE<br>Dosed loft m<br>r plan redes<br>Dociated worl<br>vs                                                                                     | Bo<br>Pr<br>1.4<br>1.4<br>nain dorr<br>sign and<br>cs at 19                             | 14/05/20<br>oundary lines<br>oposed beam<br>oposed drainag<br>3m head height<br>5m head height<br>mer,<br>all             |
| FEY                                                                                                     | Planning Issue<br>Proposed walls<br>Existing walls<br>Existing removed<br>Proposed rooflight<br>TITLE<br>Dosed loft m<br>r plan redees<br>Dociated worl<br>vs<br>rus<br>nning<br>WING TITLE<br>Eting Floor P                                     | Bo<br>Pr<br>1.4<br>1.4<br>nain dorr<br>sign and<br>cs at 19                             | 14/05/20<br>oundary lines<br>oposed beam<br>oposed drainag<br>3m head height<br>5m head height<br>mer,<br>all             |
| -<br>KEY<br>D<br>D<br>D<br>D<br>D<br>D<br>D<br>D<br>D<br>D<br>D<br>D<br>D<br>D<br>D<br>D<br>D<br>D<br>D | Planning Issue<br>Proposed walls<br>Existing walls<br>Existing removed<br>Proposed rooflight<br>TITLE<br>Doosed loft m<br>r plan redees<br>Dociated worl<br>vs<br>TUS<br>nning<br>WING TITLE<br>sting Floor P<br>NT<br>is Lung<br>.E<br>00 at A3 | Bo<br>Pr<br>1.4<br>1.4<br>nain dorr<br>sign and<br>cs at 19                             | 14/05/20<br>oundary lines<br>oposed beam<br>oposed drainag<br>3m head height<br>5m head height<br>mer,<br>all<br>St Pauls |