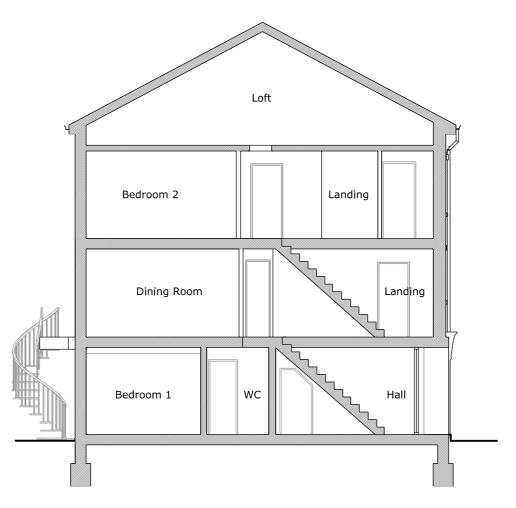

| Copyright in design and this drawing is the<br>property of Resi.<br>Reproduction in whole or in part is forbidde<br>without written sanction of Resi.<br>All dimensions to be cross-checked on site<br>prior to completing a Building Regulations<br>package, structural engineering, the party<br>wall process and construction.<br>Print to scale (as actual size)<br>NOTES                                                                                                                                                                                                                                                                                                 | n       |
|-------------------------------------------------------------------------------------------------------------------------------------------------------------------------------------------------------------------------------------------------------------------------------------------------------------------------------------------------------------------------------------------------------------------------------------------------------------------------------------------------------------------------------------------------------------------------------------------------------------------------------------------------------------------------------|---------|
|                                                                                                                                                                                                                                                                                                                                                                                                                                                                                                                                                                                                                                                                               |         |
| Revision                                                                                                                                                                                                                                                                                                                                                                                                                                                                                                                                                                                                                                                                      |         |
|                                                                                                                                                                                                                                                                                                                                                                                                                                                                                                                                                                                                                                                                               |         |
| Rev Notes Date                                                                                                                                                                                                                                                                                                                                                                                                                                                                                                                                                                                                                                                                |         |
|                                                                                                                                                                                                                                                                                                                                                                                                                                                                                                                                                                                                                                                                               | 20      |
| Rev Notes Date                                                                                                                                                                                                                                                                                                                                                                                                                                                                                                                                                                                                                                                                | 20      |
| Rev     Notes     Date       -     Planning Issue     14/05/20                                                                                                                                                                                                                                                                                                                                                                                                                                                                                                                                                                                                                | 20      |
| Rev     Notes     Date       -     Planning Issue     14/05/20                                                                                                                                                                                                                                                                                                                                                                                                                                                                                                                                                                                                                |         |
| Rev     Notes     Date       -     Planning Issue     14/05/20       KEY     —     -       Boundary lines     —       Proposed walls     —       Fristing walls     Proposed beam                                                                                                                                                                                                                                                                                                                                                                                                                                                                                             | ge      |
| Rev     Notes     Date       -     Planning Issue     14/05/20       -     Planning Issue     14/05/20       KEY     — - Boundary lines       Proposed walls     — Proposed beam       Existing walls     — Proposed drainage       Existing removed     — Proposed drainage                                                                                                                                                                                                                                                                                                                                                                                                  | ge      |
| Rev     Notes     Date       -     Planning Issue     14/05/20       -     Planning Issue     14/05/20       KEY                                                                                                                                                                                                                                                                                                                                                                                                                                                                                                                                                              | ge<br>t |
| Rev     Notes     Date       -     Planning Issue     14/05/20       -     Planning Issue     14/05/20       KEY      Boundary lines       Proposed walls      Proposed beam       Existing walls      Proposed drainage       Existing removed      1.8m head height       Proposed rooflight      1.5m head height       JOB TITLE     Proposed loft main dormer, floor plan redesign and all associated works at 19 St Pauls       Mews     STATUS       Planning                                                                                                                                                                                                          | ge<br>t |
| Rev     Notes     Date       -     Planning Issue     14/05/20       -     Planning Issue     14/05/20       KEY     -     -       Proposed walls     -     Proposed beam       Existing walls     -     -       Existing removed     -     1.8m head height       Proposed rooflight     -     1.5m head height       JOB TITLE     Proposed loft main dormer, floor plan redesign and all associated works at 19 St Pauls       Mews     STATUS                                                                                                                                                                                                                             | ge<br>t |
| Rev     Notes     Date       -     Planning Issue     14/05/20       -     Planning Issue     14/05/20       KEY                                                                                                                                                                                                                                                                                                                                                                                                                                                                                                                                                              | ge<br>t |
| Rev     Notes     Date       -     Planning Issue     14/05/20       KEY     -     Boundary lines       Proposed walls     -     Proposed beam       Existing walls     -     Proposed drainage       Existing removed     -     1.8m head height       Proposed rooflight     -     1.8m head height       JOB TITLE     Proposed loft main dormer, floor plan redesign and all associated works at 19 St Pauls       Mews     STATUS       Planning     DRAWING TITLE       Existing Section     CLIENT                                                                                                                                                                     | ge<br>t |
| Rev     Notes     Date       -     Planning Issue     14/05/20       -     Planning Issue     14/05/20       -     Planning Issue     14/05/20       -     Boundary lines     -       -     Proposed walls     -       -     Proposed walls     -       -     Existing walls     -       -     Existing removed     -       -     1.8m head height       -     1.8m head height       -     1.5m head height       -     -       Sober TITLE     Proposed loft main dormer, floor plan redesign and all associated works at 19 St Pauls       Mews     -       STATUS     Planning       DRAWING TITLE     Existing Section       CLIENT     Chris Lung       SCALE     DRAWN | ge<br>t |