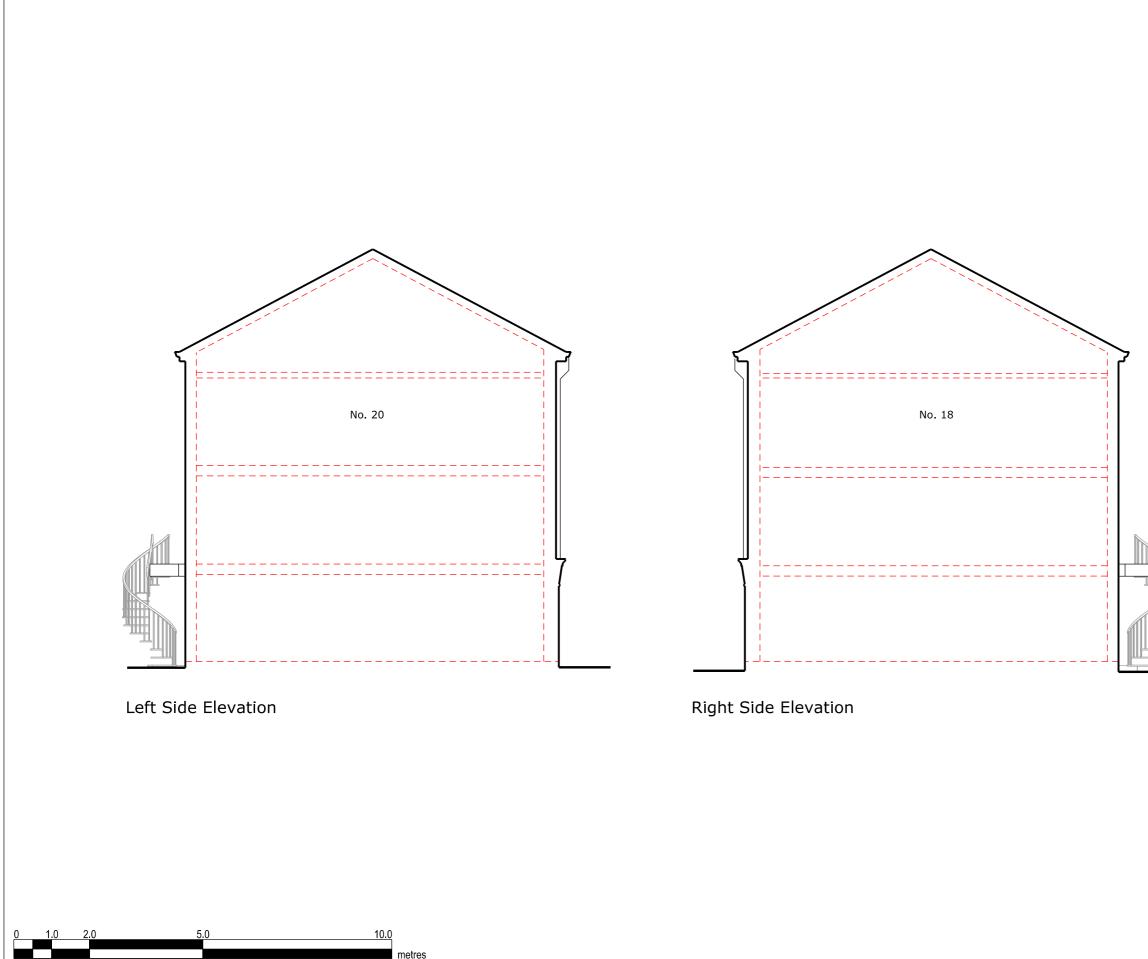

Rear Elevation

| RE                                                                                                     | S                                                           | 51                    |  |  |  |
|--------------------------------------------------------------------------------------------------------|-------------------------------------------------------------|-----------------------|--|--|--|
| Copyright in design an property of Resi.                                                               | nd this drav                                                | wing is the           |  |  |  |
| Reproduction in whole or in part is forbidden without written sanction of Resi.                        |                                                             |                       |  |  |  |
| All dimensions to be co<br>prior to completing a f<br>package, structural en<br>wall process and const | Building Re<br>Igineering,                                  | gulations             |  |  |  |
| Print to scale (as actua                                                                               | al size)                                                    |                       |  |  |  |
| NOTES                                                                                                  |                                                             |                       |  |  |  |
| Existing Materials:                                                                                    |                                                             |                       |  |  |  |
| Brickwork / Walls - Lo<br>dark blue render                                                             | Brickwork / Walls - London stock brick and dark blue render |                       |  |  |  |
| Pitched Roof - Clay tile                                                                               | es                                                          |                       |  |  |  |
| Windows - White uPVC                                                                                   |                                                             |                       |  |  |  |
| Doors - White uPVC do<br>timber door                                                                   | oors and w                                                  | hite painted          |  |  |  |
| RWP / Gutters / Fascla<br>downpipes and gutteri                                                        |                                                             | PVC                   |  |  |  |
|                                                                                                        |                                                             |                       |  |  |  |
|                                                                                                        |                                                             |                       |  |  |  |
| Revíslon                                                                                               |                                                             |                       |  |  |  |
| Rev Notes                                                                                              |                                                             | Date                  |  |  |  |
| - Planning Issue                                                                                       |                                                             | 14/05/2020            |  |  |  |
|                                                                                                        |                                                             |                       |  |  |  |
| КЕҮ                                                                                                    | B(                                                          | oundary <b>li</b> nes |  |  |  |
| Proposed walls                                                                                         |                                                             | oposed beam           |  |  |  |
| Existing walls                                                                                         |                                                             | oposed drainage       |  |  |  |
| Existing removed                                                                                       |                                                             | 8m head height        |  |  |  |
| Proposed rooflight                                                                                     |                                                             | -                     |  |  |  |
|                                                                                                        | 1:                                                          | 5m head height        |  |  |  |
| JOB TITLE                                                                                              |                                                             |                       |  |  |  |
| Proposed loft m<br>floor plan redes<br>associated work<br>Mews                                         | ign and                                                     | all                   |  |  |  |
| <b>STATUS</b><br>Planning                                                                              |                                                             |                       |  |  |  |
| DRAWING TITLE<br>Existing Elevation                                                                    | ons                                                         |                       |  |  |  |
|                                                                                                        |                                                             |                       |  |  |  |
| client<br>Chris Lung                                                                                   |                                                             |                       |  |  |  |
|                                                                                                        | <b>DRAWN</b><br>AR                                          | 4                     |  |  |  |
| Chris Lung                                                                                             | DRAWN                                                       |                       |  |  |  |