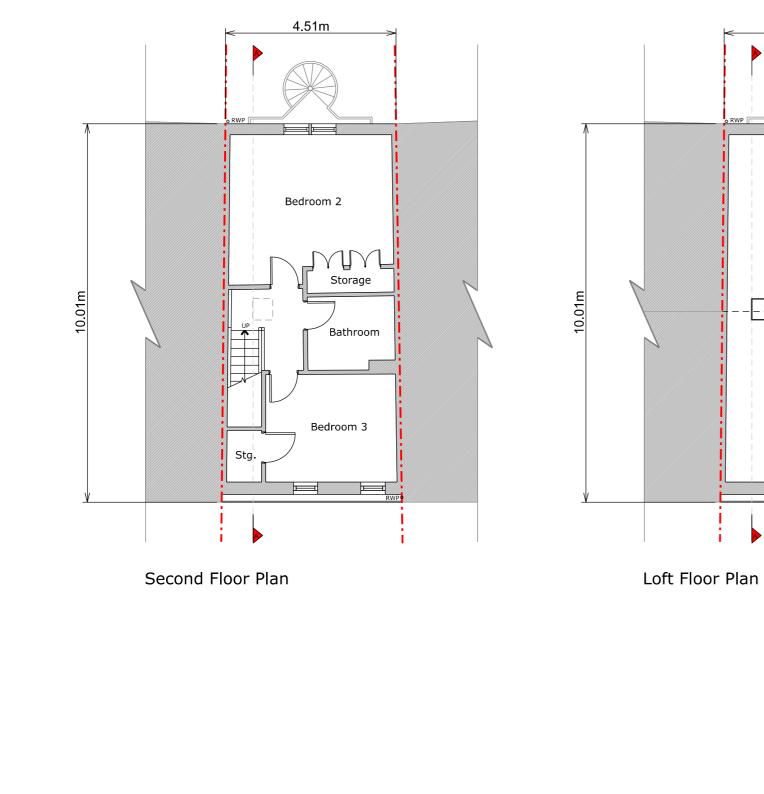

## Existing balustrade

4.51m

\_\_\_\_\_<u>Loft\_</u>

| RE                                                                                                                                                                                                                                                                                                                                                       | S                                                            | 51                                                                                                                              |  |  |  |  |
|----------------------------------------------------------------------------------------------------------------------------------------------------------------------------------------------------------------------------------------------------------------------------------------------------------------------------------------------------------|--------------------------------------------------------------|---------------------------------------------------------------------------------------------------------------------------------|--|--|--|--|
| Copyright in design an property of Resi                                                                                                                                                                                                                                                                                                                  |                                                              |                                                                                                                                 |  |  |  |  |
| Reproduction in whole or in part is forbidden without written sanction of Resi.                                                                                                                                                                                                                                                                          |                                                              |                                                                                                                                 |  |  |  |  |
| All dimensions to be completing a E<br>prior to completing a E<br>package, structural en<br>wall process and const<br>Print to scale (as actua                                                                                                                                                                                                           | Building Re<br>gineering,<br>ruction.                        | gulations                                                                                                                       |  |  |  |  |
| NOTES                                                                                                                                                                                                                                                                                                                                                    |                                                              |                                                                                                                                 |  |  |  |  |
|                                                                                                                                                                                                                                                                                                                                                          |                                                              |                                                                                                                                 |  |  |  |  |
| Revision                                                                                                                                                                                                                                                                                                                                                 |                                                              |                                                                                                                                 |  |  |  |  |
| Davi Nataa                                                                                                                                                                                                                                                                                                                                               |                                                              |                                                                                                                                 |  |  |  |  |
| Rev Notes                                                                                                                                                                                                                                                                                                                                                |                                                              | Date                                                                                                                            |  |  |  |  |
| - Planning Issue                                                                                                                                                                                                                                                                                                                                         |                                                              | Date<br>14/05/2020                                                                                                              |  |  |  |  |
|                                                                                                                                                                                                                                                                                                                                                          | <b>—</b> - Bc                                                | 14/05/2020                                                                                                                      |  |  |  |  |
| - Planning Issue                                                                                                                                                                                                                                                                                                                                         |                                                              |                                                                                                                                 |  |  |  |  |
| - Planning Issue                                                                                                                                                                                                                                                                                                                                         | Pr                                                           | 14/05/2020<br>Dundary <b>li</b> nes                                                                                             |  |  |  |  |
| Planning Issue     KEY     Proposed walls                                                                                                                                                                                                                                                                                                                | — Pr<br>— — Pr                                               | 14/05/2020<br>bundary <b>li</b> nes                                                                                             |  |  |  |  |
| Planning Issue     Proposed walls     Existing walls                                                                                                                                                                                                                                                                                                     | Pr<br>Pr<br>1.                                               | 14/05/2020<br>pundary lines<br>oposed beam<br>oposed drainage                                                                   |  |  |  |  |
| Planning Issue     Proposed walls     Existing walls     Existing removed                                                                                                                                                                                                                                                                                | Pr<br>1.<br>1.<br>ain dorr                                   | 14/05/2020<br>oundary lines<br>oposed beam<br>oposed drainage<br>8m head height<br>5m head height                               |  |  |  |  |
| Planning Issue     Proposed walls     Existing walls     Existing removed     Proposed rooflight     JOB TITLE     Proposed loft mathematical floor plan redesited associated work                                                                                                                                                                       | Pr<br>1.<br>1.<br>ain dorr                                   | 14/05/2020<br>oundary lines<br>oposed beam<br>oposed drainage<br>8m head height<br>5m head height                               |  |  |  |  |
| Planning Issue     Proposed walls     Existing walls     Existing removed     Proposed rooflight     JOB TITLE     Proposed loft ma     floor plan redesi     associated work     Mews     STATUS                                                                                                                                                        | Pr<br>1:<br>1:<br>ain dorn<br>ign and<br>s at 19             | 14/05/2020<br>oundary lines<br>oposed beam<br>oposed drainage<br>8m head height<br>5m head height                               |  |  |  |  |
| Planning Issue     Proposed walls     Existing walls     Existing removed     Proposed rooflight      JOB TITLE     Proposed loft ma     floor plan redesi     associated work     Mews      STATUS     Planning     DRAWING TITLE                                                                                                                       | Pr<br>1:<br>1:<br>ain dorn<br>ign and<br>s at 19             | 14/05/2020<br>oundary lines<br>oposed beam<br>oposed drainage<br>8m head height<br>5m head height                               |  |  |  |  |
| Planning Issue     Proposed walls     Existing walls     Existing removed     Proposed rooflight     Proposed loft material     floor plan redesited work     Mews     STATUS     Planning     DRAWING TITLE     Existing Floor Pl     CLIENT                                                                                                            | Pr<br>1:<br>1:<br>ain dorn<br>ign and<br>s at 19             | 14/05/2020<br>pundary lines<br>oposed beam<br>oposed drainage<br>Bm head height<br>5m head height<br>5m head height<br>St Pauls |  |  |  |  |
| <ul> <li>Planning Issue</li> <li>KEY</li> <li>Proposed walls</li> <li>Existing walls</li> <li>Existing removed</li> <li>Proposed rooflight</li> </ul> JOB TITLE Proposed loft mathematical floor plan redesiant associated work Mews STATUS Planning DRAWING TITLE Existing Floor Planning DRAWING TITLE Existing Floor Planning CLIENT Chris Lung SCALE | Pr<br>1:<br>1:<br>ain dorrign and<br>s at 19<br>ans<br>DRAWM | 14/05/2020<br>oundary lines<br>oposed beam<br>oposed drainage<br>Bm head height<br>5m head height<br>Sm head height<br>St Pauls |  |  |  |  |