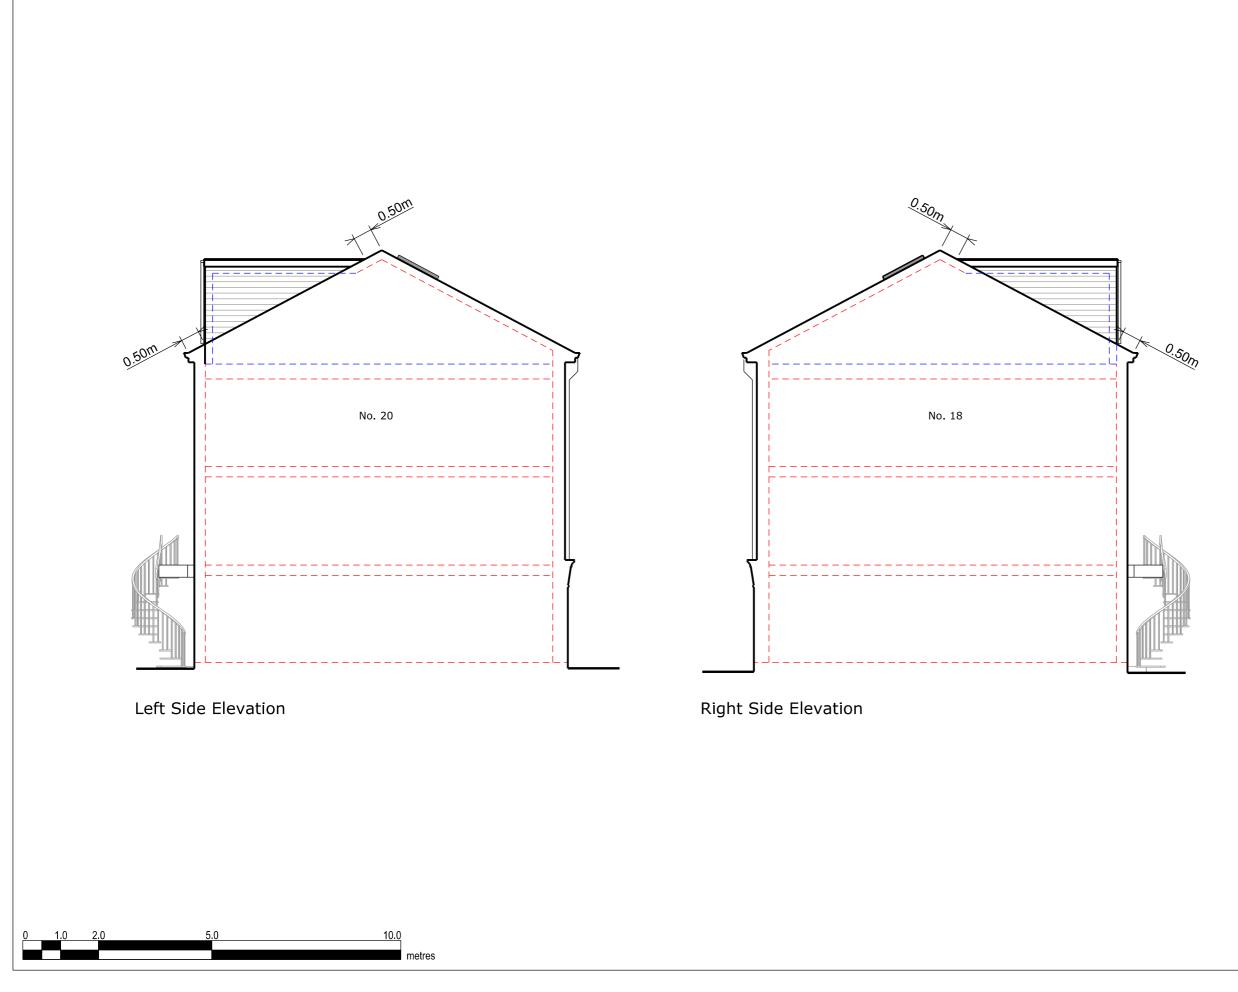

| RE                                                                                                                                 | S                                                             | 51                       |  |  |  |
|------------------------------------------------------------------------------------------------------------------------------------|---------------------------------------------------------------|--------------------------|--|--|--|
| property of Resi.                                                                                                                  | Copyright in design and this drawing is the property of Resi. |                          |  |  |  |
| Reproduction in whole<br>without written sanctio                                                                                   |                                                               | is forbidden             |  |  |  |
| All dimensions to be co<br>prior to completing a B<br>package, structural en<br>wall process and const<br>Print to scale (as actua | Building Re<br>gineering,<br>ruction.                         | gulations                |  |  |  |
| NOTES                                                                                                                              |                                                               |                          |  |  |  |
|                                                                                                                                    |                                                               |                          |  |  |  |
| Revision                                                                                                                           |                                                               |                          |  |  |  |
| Rev Notes                                                                                                                          | Notes                                                         |                          |  |  |  |
| - Planning Issue<br>A Planning Revisi                                                                                              | on                                                            | 14/05/2020<br>30/10/2020 |  |  |  |
|                                                                                                                                    |                                                               |                          |  |  |  |
| KEY                                                                                                                                | <b>— -</b> Bo                                                 | oundary <b>li</b> nes    |  |  |  |
| Proposed walls                                                                                                                     | — Pr                                                          | oposed beam              |  |  |  |
| Existing walls                                                                                                                     | valls — — Proposed drainage                                   |                          |  |  |  |
| Existing removed                                                                                                                   | <b>—</b> — 1.                                                 | 8m head height           |  |  |  |
| Proposed rooflight                                                                                                                 | 1.                                                            | 5m head height           |  |  |  |
| JOB TITLE<br>Proposed loft main dormer,<br>floor plan redesign and all<br>associated works at 19 St Pauls<br>Mews                  |                                                               |                          |  |  |  |
| <b>status</b><br>Plann <b>i</b> ng                                                                                                 |                                                               |                          |  |  |  |
| DRAWING TITLE<br>Proposed Section                                                                                                  |                                                               |                          |  |  |  |
| CLIENT<br>Chris Lung                                                                                                               |                                                               |                          |  |  |  |
| scale<br>1:100 at A3                                                                                                               | drawn<br>CZ                                                   | ı                        |  |  |  |
| <b>дате</b><br>Мау 2020                                                                                                            | <b>снеск</b> і<br>СВ                                          | ED                       |  |  |  |
| drawing no. 14266 - 302 A                                                                                                          |                                                               |                          |  |  |  |