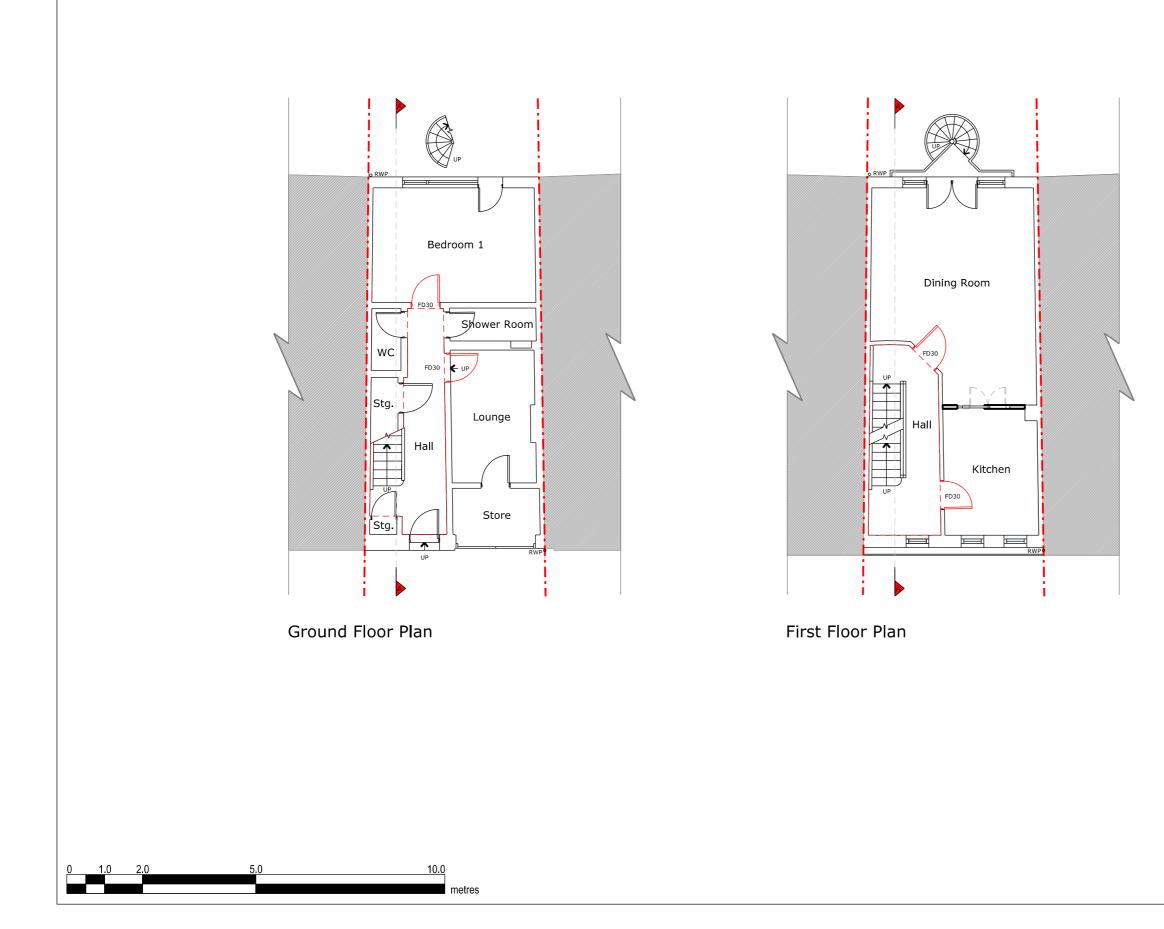

| RE                                                                                                                                 | S                                      | 51                       |  |  |  |
|------------------------------------------------------------------------------------------------------------------------------------|----------------------------------------|--------------------------|--|--|--|
| Copyright in design an property of Resi.                                                                                           |                                        |                          |  |  |  |
| Reproduction in whole<br>without written sanction                                                                                  |                                        | is forbidden             |  |  |  |
| All dimensions to be co<br>prior to completing a B<br>package, structural en<br>wall process and const<br>Print to scale (as actua | Building Re<br>gineering,<br>truction. | gulations                |  |  |  |
| NOTES                                                                                                                              |                                        |                          |  |  |  |
|                                                                                                                                    |                                        |                          |  |  |  |
| Revision                                                                                                                           |                                        |                          |  |  |  |
| Rev Notes                                                                                                                          | Notes                                  |                          |  |  |  |
| - Planning Issue<br>A Planning Revisi                                                                                              | on                                     | 14/05/2020<br>30/10/2020 |  |  |  |
|                                                                                                                                    |                                        |                          |  |  |  |
| KEY<br>Proposed walls                                                                                                              | <b>— -</b> Bo                          | oundary <b>li</b> nes    |  |  |  |
|                                                                                                                                    | - Pr                                   | oposed beam              |  |  |  |
| Existing walls                                                                                                                     | Proposed drainage                      |                          |  |  |  |
| Existing removed                                                                                                                   | <b>—</b> — 1.                          | 8m head height           |  |  |  |
| Proposed rooflight                                                                                                                 | <b>— —</b> 1.9                         | 5m head height           |  |  |  |
| JOB TITLE<br>Proposed loft main dormer,<br>floor plan redesign and all<br>associated works at 19 St Pauls<br>Mews                  |                                        |                          |  |  |  |
| <b>status</b><br>Plann <b>i</b> ng                                                                                                 |                                        |                          |  |  |  |
| DRAWING TITLE<br>Proposed Floor Plans                                                                                              |                                        |                          |  |  |  |
| <b>CLIENT</b><br>Chris Lung                                                                                                        |                                        |                          |  |  |  |
| SCALE                                                                                                                              | DRAWN                                  | u                        |  |  |  |
| 1:100 at A3                                                                                                                        | CZ                                     |                          |  |  |  |
|                                                                                                                                    |                                        | ED                       |  |  |  |