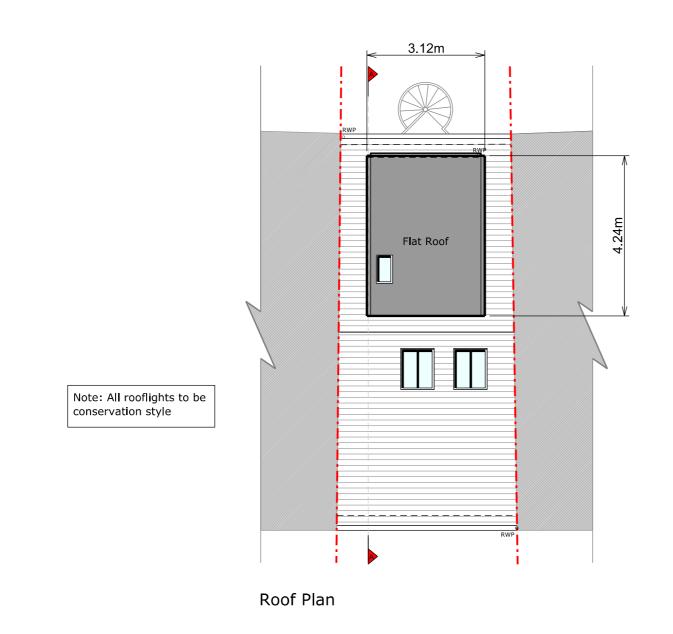

| R                                                                                                                             | S                                   | 51                       |  |
|-------------------------------------------------------------------------------------------------------------------------------|-------------------------------------|--------------------------|--|
| Copyright in design ar property of Resi.                                                                                      |                                     |                          |  |
| Reproduction in whole<br>without written sancti                                                                               |                                     | is forbidden             |  |
| All dimensions to be c<br>prior to completing a<br>package, structural er<br>wall process and cons<br>Print to scale (as actu | Building Rengineering,<br>truction. | gulations                |  |
|                                                                                                                               |                                     |                          |  |
|                                                                                                                               |                                     |                          |  |
| Revision                                                                                                                      |                                     |                          |  |
| Rev Notes                                                                                                                     | Notes                               |                          |  |
| - Planning Issue<br>A Planning Revisi                                                                                         | ion                                 | 14/05/2020<br>30/10/2020 |  |
| КЕҮ                                                                                                                           |                                     |                          |  |
| Proposed walls                                                                                                                | <b>— -</b> Bo                       | oundary <b>li</b> nes    |  |
| Existing walls                                                                                                                | Pr                                  | oposed beam              |  |
| Existing removed                                                                                                              | <b>— —</b> Pr                       | oposed drainage          |  |
| Proposed rooflight                                                                                                            | — — 1.8m head height                |                          |  |
|                                                                                                                               | 1                                   | 5m head height           |  |
| <b>JOB TITLE</b><br>Proposed loft main dormer,<br>floor plan redesign and all<br>associated works at 19 St Pauls<br>Mews      |                                     |                          |  |
| <b>status</b><br>Planning                                                                                                     |                                     |                          |  |
| Planning                                                                                                                      |                                     |                          |  |
| Planning<br>DRAWING TITLE<br>Proposed Roof F                                                                                  | Plan                                |                          |  |
| DRAWING TITLE                                                                                                                 | Plan                                |                          |  |
| DRAWING TITLE<br>Proposed Roof F                                                                                              | Plan<br>DRAWN<br>CZ                 | 4                        |  |
| DRAWING TITLE<br>Proposed Roof F<br>CLIENT<br>Chris Lung<br>SCALE                                                             | DRAWN                               |                          |  |