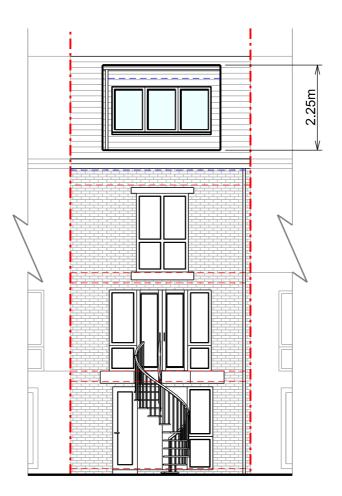

Front Elevation

Rear Elevation

| R                                                                                              | S                                                             | 51                       |  |  |
|------------------------------------------------------------------------------------------------|---------------------------------------------------------------|--------------------------|--|--|
| Copyright in design a property of Resi.                                                        | Copyright in design and this drawing is the property of Resi. |                          |  |  |
| Reproduction in whol<br>without written sanct                                                  |                                                               | is forbidden             |  |  |
| All dimensions to be<br>prior to completing a<br>package, structural e<br>wall process and con | Building Re<br>ngineering,                                    | gulations                |  |  |
| Print to scale (as act                                                                         | ual size)                                                     |                          |  |  |
| NOTES                                                                                          |                                                               |                          |  |  |
| Proposed Materials:                                                                            |                                                               |                          |  |  |
| Dormer Walls - Clay<br>roof                                                                    | tiles to mate                                                 | ch existing              |  |  |
| Flat Roof - Fibreglass                                                                         |                                                               |                          |  |  |
| Windows - Aluminiun                                                                            |                                                               |                          |  |  |
| Rooflights - Conserva<br>rooflights                                                            | ition style a                                                 | iuminium                 |  |  |
| RWP / Gutters / Fasc<br>downplpes and gutte                                                    |                                                               |                          |  |  |
|                                                                                                | ing to mate                                                   | in existing              |  |  |
|                                                                                                |                                                               |                          |  |  |
|                                                                                                |                                                               |                          |  |  |
|                                                                                                |                                                               |                          |  |  |
| Revision                                                                                       |                                                               |                          |  |  |
| Rev Notes                                                                                      |                                                               | Date                     |  |  |
| - Planning Issue<br>A Planning Revi                                                            |                                                               | 14/05/2020<br>30/10/2020 |  |  |
|                                                                                                |                                                               | 50, 10, 2020             |  |  |
|                                                                                                |                                                               |                          |  |  |
|                                                                                                |                                                               |                          |  |  |
| KEY                                                                                            | <b>— -</b> Bo                                                 | undary <b>li</b> nes     |  |  |
| Proposed walls                                                                                 | Pr                                                            | oposed beam              |  |  |
| Existing walls                                                                                 | <b>—</b> — Pr                                                 | oposed drainage          |  |  |
| Existing removed                                                                               | <b>— —</b> 1.8                                                | 3m head height           |  |  |
| Proposed rooflight                                                                             |                                                               | om head height           |  |  |
|                                                                                                |                                                               | sin noud noight          |  |  |
| JOB TITLE                                                                                      |                                                               |                          |  |  |
| Proposed loft main dormer,                                                                     |                                                               |                          |  |  |
| floor plan redesign and all<br>associated works at 19 St Pauls                                 |                                                               |                          |  |  |
| Mews                                                                                           |                                                               |                          |  |  |
| STATUS                                                                                         |                                                               |                          |  |  |
| Planning                                                                                       |                                                               |                          |  |  |
| DRAWING TITLE<br>Proposed Elevations                                                           |                                                               |                          |  |  |
|                                                                                                | tions                                                         |                          |  |  |
|                                                                                                | tions                                                         |                          |  |  |
| Proposed Eleva                                                                                 | tions<br>DRAWN<br>CZ                                          |                          |  |  |
| Proposed Eleva<br>CLIENT<br>Chris Lung<br>SCALE                                                | DRAWN                                                         |                          |  |  |