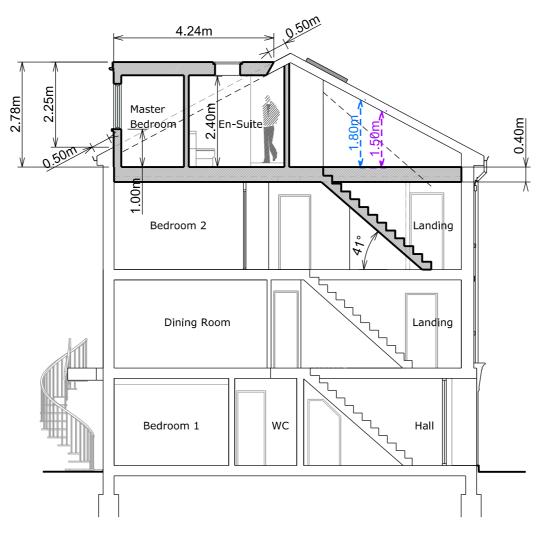

| RE                                                                                                                                 | S                                                             | 51                       |  |  |  |
|------------------------------------------------------------------------------------------------------------------------------------|---------------------------------------------------------------|--------------------------|--|--|--|
| property of Resi.                                                                                                                  | Copyright in design and this drawing is the property of Resi. |                          |  |  |  |
| Reproduction in whole<br>without written sanctio                                                                                   |                                                               | is forbidden             |  |  |  |
| All dimensions to be co<br>prior to completing a B<br>package, structural en<br>wall process and const<br>Print to scale (as actua | Building Re<br>gineering,<br>ruction.                         | gulations                |  |  |  |
| NOTES                                                                                                                              |                                                               |                          |  |  |  |
|                                                                                                                                    |                                                               |                          |  |  |  |
| Revision                                                                                                                           |                                                               |                          |  |  |  |
| Rev Notes                                                                                                                          | Notes                                                         |                          |  |  |  |
| - Planning Issue<br>A Planning Revisi                                                                                              | on                                                            | 14/05/2020<br>30/10/2020 |  |  |  |
|                                                                                                                                    |                                                               |                          |  |  |  |
| KEY                                                                                                                                | <b>— -</b> Bo                                                 | oundary <b>li</b> nes    |  |  |  |
| Proposed walls                                                                                                                     | — Pr                                                          | oposed beam              |  |  |  |
| Existing walls                                                                                                                     | valls — — Proposed drainage                                   |                          |  |  |  |
| Existing removed                                                                                                                   | <b>—</b> — 1.                                                 | 8m head height           |  |  |  |
| Proposed rooflight                                                                                                                 | 1.                                                            | 5m head height           |  |  |  |
| JOB TITLE<br>Proposed loft main dormer,<br>floor plan redesign and all<br>associated works at 19 St Pauls<br>Mews                  |                                                               |                          |  |  |  |
| <b>status</b><br>Plann <b>i</b> ng                                                                                                 |                                                               |                          |  |  |  |
| DRAWING TITLE<br>Proposed Section                                                                                                  |                                                               |                          |  |  |  |
| CLIENT<br>Chris Lung                                                                                                               |                                                               |                          |  |  |  |
| scale<br>1:100 at A3                                                                                                               | drawn<br>CZ                                                   | ı                        |  |  |  |
| <b>дате</b><br>Мау 2020                                                                                                            | <b>снеск</b> і<br>СВ                                          | ED                       |  |  |  |
| drawing no. 14266 - 302 A                                                                                                          |                                                               |                          |  |  |  |