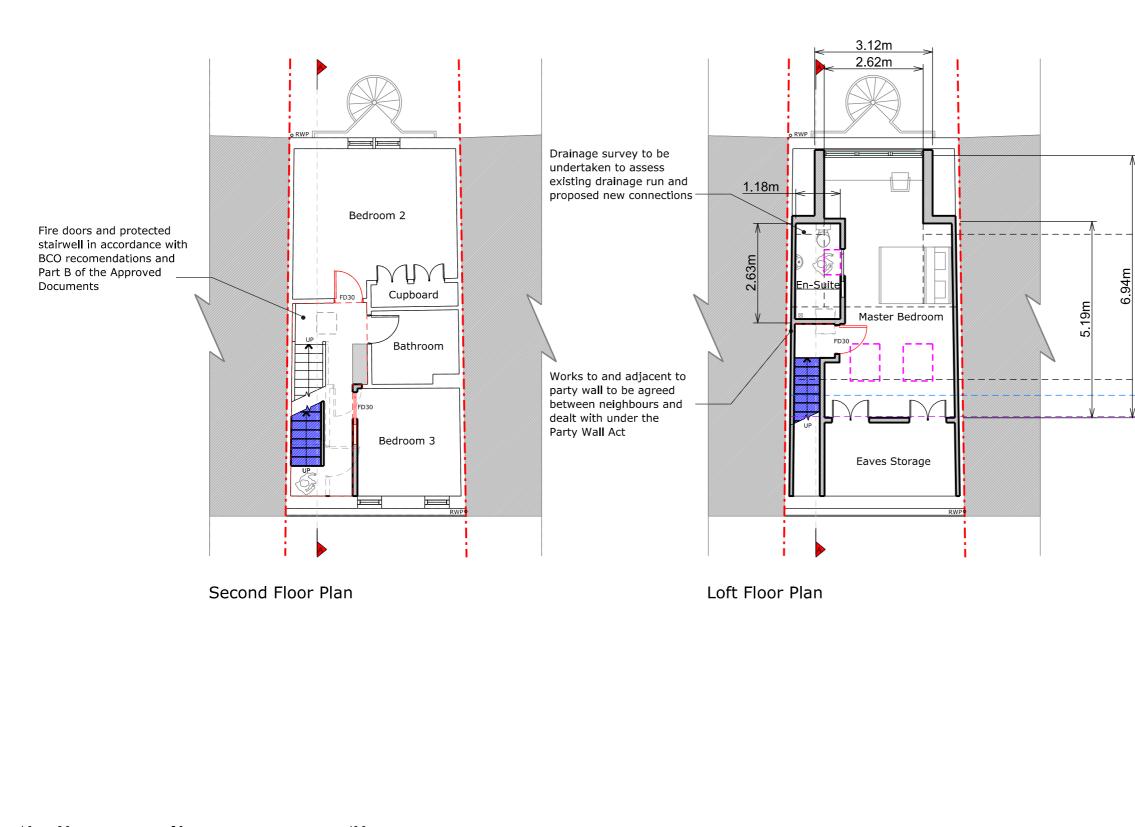

) 1.0 2.0 5.0 10.0 metres

|                                                                           | F                                                             | 2 =                                                                              | S                          | 51                                                                                 |
|---------------------------------------------------------------------------|---------------------------------------------------------------|----------------------------------------------------------------------------------|----------------------------|------------------------------------------------------------------------------------|
|                                                                           | Copyright in design and this drawing is the property of Resi. |                                                                                  |                            |                                                                                    |
|                                                                           |                                                               | oduction in whole<br>out written sanctio                                         |                            | is forbidden                                                                       |
|                                                                           | prior<br>packa                                                | mensions to be c<br>to completing a f<br>age, structural en<br>process and const | Building Re<br>Igineering, | gulations                                                                          |
|                                                                           | Print                                                         | to scale (as actua                                                               | al size)                   |                                                                                    |
|                                                                           | ΝΟΤΙ                                                          | ES                                                                               |                            |                                                                                    |
| <del>,</del>                                                              |                                                               |                                                                                  |                            |                                                                                    |
| — — 2.0m head height                                                      |                                                               |                                                                                  |                            |                                                                                    |
|                                                                           | Revis                                                         | slon                                                                             |                            |                                                                                    |
|                                                                           | Rev                                                           | Notes                                                                            |                            | Date                                                                               |
| — — 2.0m head height<br>- — - 1.8m head height<br>/_ — - 1.5m head height | -<br>A                                                        | Planning Issue<br>Planning Revisi                                                | on                         | 14/05/2020<br>30/10/2020                                                           |
|                                                                           | КЕҮ                                                           |                                                                                  |                            |                                                                                    |
|                                                                           |                                                               | Proposed walls<br>Existing walls<br>Existing removed<br>Proposed rooflight       | Pr<br>Pr<br>1.8            | undary lines<br>oposed beam<br>oposed drainage<br>3m head height<br>5m head height |
|                                                                           | Prop<br>floo                                                  | TITLE<br>posed loft m<br>r plan redes<br>pociated work<br>vs                     | ign and                    | all                                                                                |
|                                                                           | <b>sтат</b><br>Plar                                           | rus<br>Ining                                                                     |                            |                                                                                    |
|                                                                           | DRAWING TITLE<br>Proposed Floor Plans                         |                                                                                  |                            |                                                                                    |
|                                                                           | CLIE<br>Chri                                                  | <b>nt</b><br>is Lung                                                             |                            |                                                                                    |
|                                                                           | SCAL                                                          | . <b>e</b><br>00 at A3                                                           | drawn<br>CZ                | I                                                                                  |
|                                                                           | <b>рате</b><br>Мау                                            | ≡<br>⁄ 2020                                                                      | <b>снеск</b><br>СВ         | ED                                                                                 |
|                                                                           | DRA                                                           | wing no. 14                                                                      | 266 - 1                    | 05 A                                                                               |