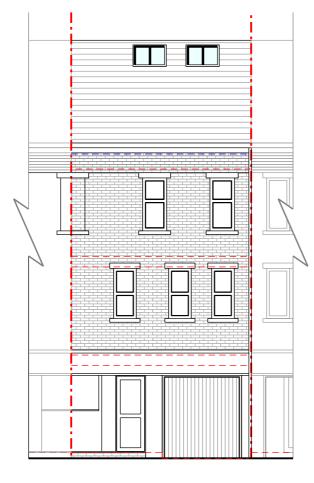

Front Elevation

Rear Elevation

| R                                                                                              | S                                                             | 51                       |  |  |
|------------------------------------------------------------------------------------------------|---------------------------------------------------------------|--------------------------|--|--|
| Copyright in design a property of Resi.                                                        | Copyright in design and this drawing is the property of Resi. |                          |  |  |
| Reproduction in whol<br>without written sanct                                                  |                                                               | is forbidden             |  |  |
| All dimensions to be<br>prior to completing a<br>package, structural e<br>wall process and con | Building Re<br>ngineering,                                    | gulations                |  |  |
| Print to scale (as act                                                                         | ual size)                                                     |                          |  |  |
| NOTES                                                                                          |                                                               |                          |  |  |
| Proposed Materials:                                                                            |                                                               |                          |  |  |
| Dormer Walls - Clay<br>roof                                                                    | tiles to mate                                                 | ch existing              |  |  |
| Flat Roof - Fibreglass                                                                         |                                                               |                          |  |  |
| Windows - Aluminiun                                                                            |                                                               |                          |  |  |
| Rooflights - Conserva<br>rooflights                                                            | ition style a                                                 | iuminium                 |  |  |
| RWP / Gutters / Fasc<br>downplpes and gutte                                                    |                                                               |                          |  |  |
|                                                                                                | ing to mate                                                   | in existing              |  |  |
|                                                                                                |                                                               |                          |  |  |
|                                                                                                |                                                               |                          |  |  |
|                                                                                                |                                                               |                          |  |  |
| Revision                                                                                       |                                                               |                          |  |  |
| Rev Notes                                                                                      |                                                               | Date                     |  |  |
| - Planning Issue<br>A Planning Revi                                                            |                                                               | 14/05/2020<br>30/10/2020 |  |  |
|                                                                                                |                                                               | 50, 10, 2020             |  |  |
|                                                                                                |                                                               |                          |  |  |
|                                                                                                |                                                               |                          |  |  |
| KEY                                                                                            | <b>— -</b> Bo                                                 | undary <b>li</b> nes     |  |  |
| Proposed walls                                                                                 | Pr                                                            | oposed beam              |  |  |
| Existing walls                                                                                 | <b>—</b> — Pr                                                 | oposed drainage          |  |  |
| Existing removed                                                                               | <b>— —</b> 1.8                                                | 3m head height           |  |  |
| Proposed rooflight                                                                             |                                                               | om head height           |  |  |
|                                                                                                |                                                               | sin noud noight          |  |  |
| JOB TITLE                                                                                      |                                                               |                          |  |  |
| Proposed loft main dormer,                                                                     |                                                               |                          |  |  |
| floor plan redesign and all<br>associated works at 19 St Pauls                                 |                                                               |                          |  |  |
| Mews                                                                                           |                                                               |                          |  |  |
| STATUS                                                                                         |                                                               |                          |  |  |
| Planning                                                                                       |                                                               |                          |  |  |
| DRAWING TITLE<br>Proposed Elevations                                                           |                                                               |                          |  |  |
|                                                                                                | tions                                                         |                          |  |  |
|                                                                                                | tions                                                         |                          |  |  |
| Proposed Eleva                                                                                 | tions<br>DRAWN<br>CZ                                          |                          |  |  |
| Proposed Eleva<br>CLIENT<br>Chris Lung<br>SCALE                                                | DRAWN                                                         |                          |  |  |