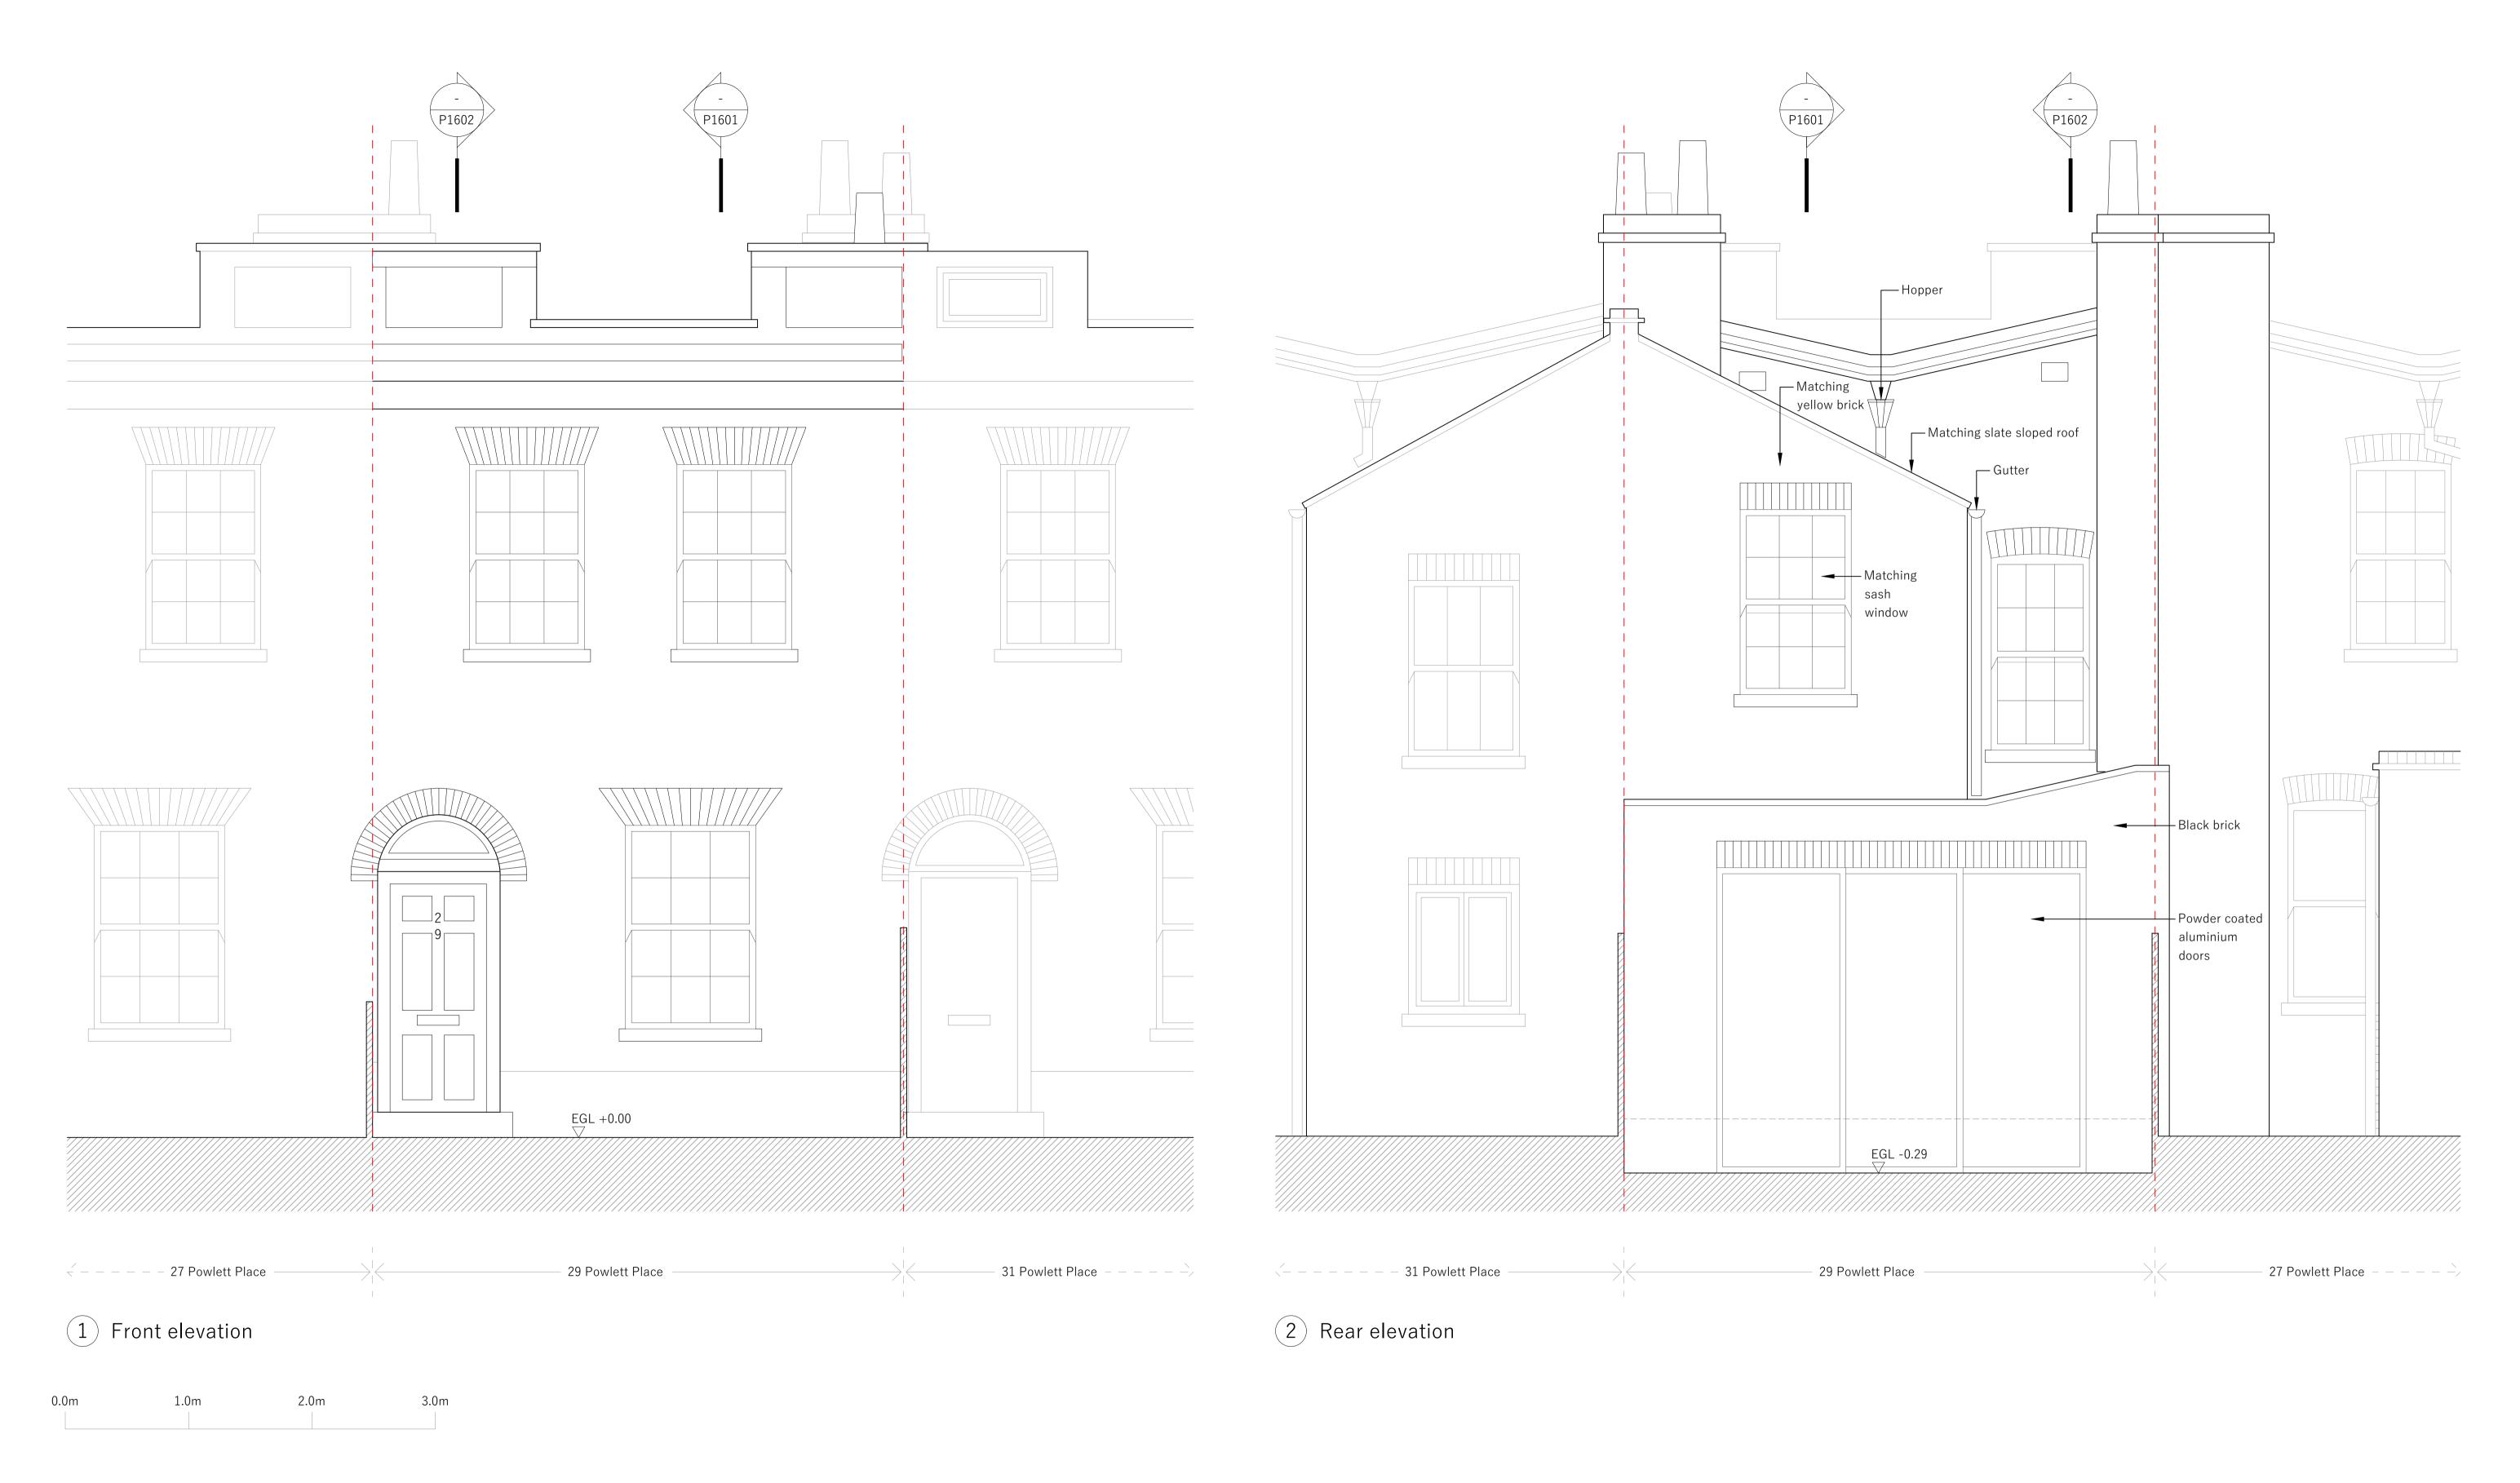

Notes

This plan should only be used for it original version. All dimensions should be checked on site prior to design and construction. Building services information has been visually inspected from the surface and should be treated as approximate only. Drainage information (where applicable) has been visually inspected.

This drawing is the property of Manea Kella Ltd. No disclosure of copy or it may be made without the written permission of Manea Kella Ltd.

Key plan

By Revision / 24.11.20 ED first issue, ISSUED FOR INFORMATION

Project Powlett Place 29 Powlett Pl, Kentish Town, NW1 8DR Architect Manea Kella 22-24 Prince of Wales Road, London, NW5 3LG Date Drawing by ED 10.20 Drawing title

Proposed elevations Drawing number Revision number 027-MK-P1401 Scale at A1 Scale at A3 1:25 1:50