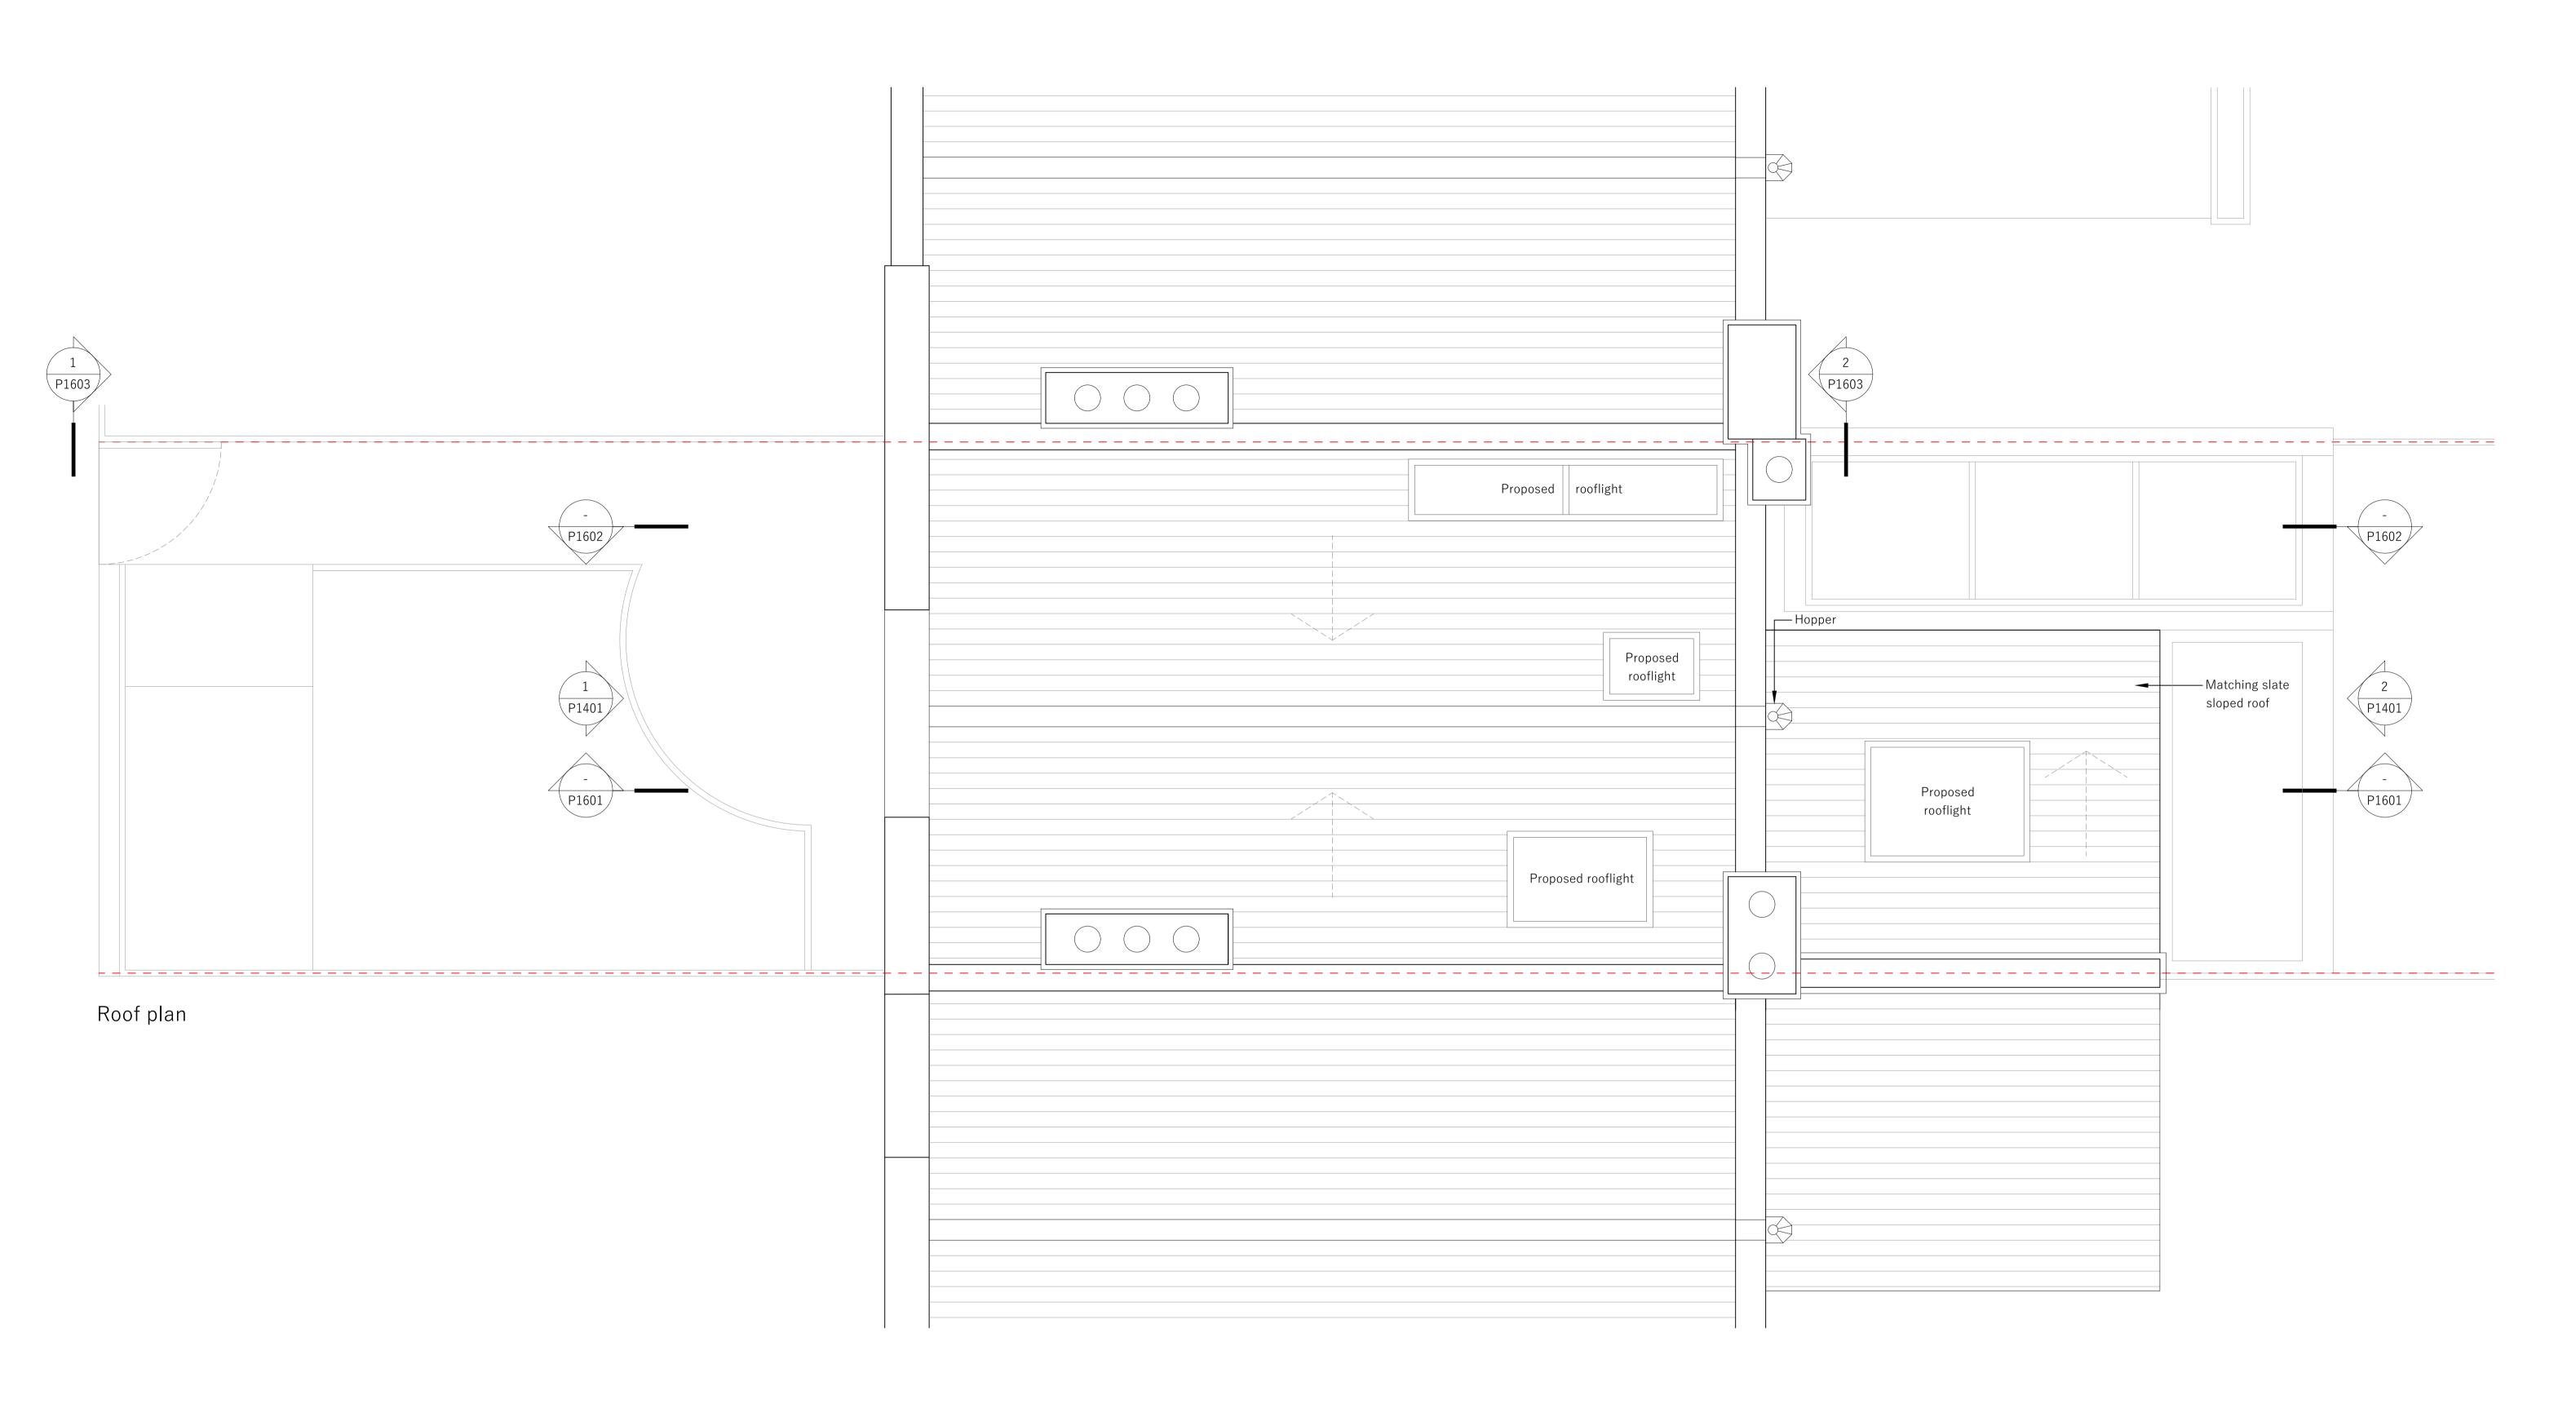

| Drawing title      | awing title     |  |  |  |  |
|--------------------|-----------------|--|--|--|--|
| Proposed roof plan |                 |  |  |  |  |
|                    |                 |  |  |  |  |
| Drawing number     | Revision number |  |  |  |  |
| 027-MK-P1203       | _               |  |  |  |  |
|                    |                 |  |  |  |  |
| Scale at A1        | Scale at A3     |  |  |  |  |
| 1:25               | 1:50            |  |  |  |  |