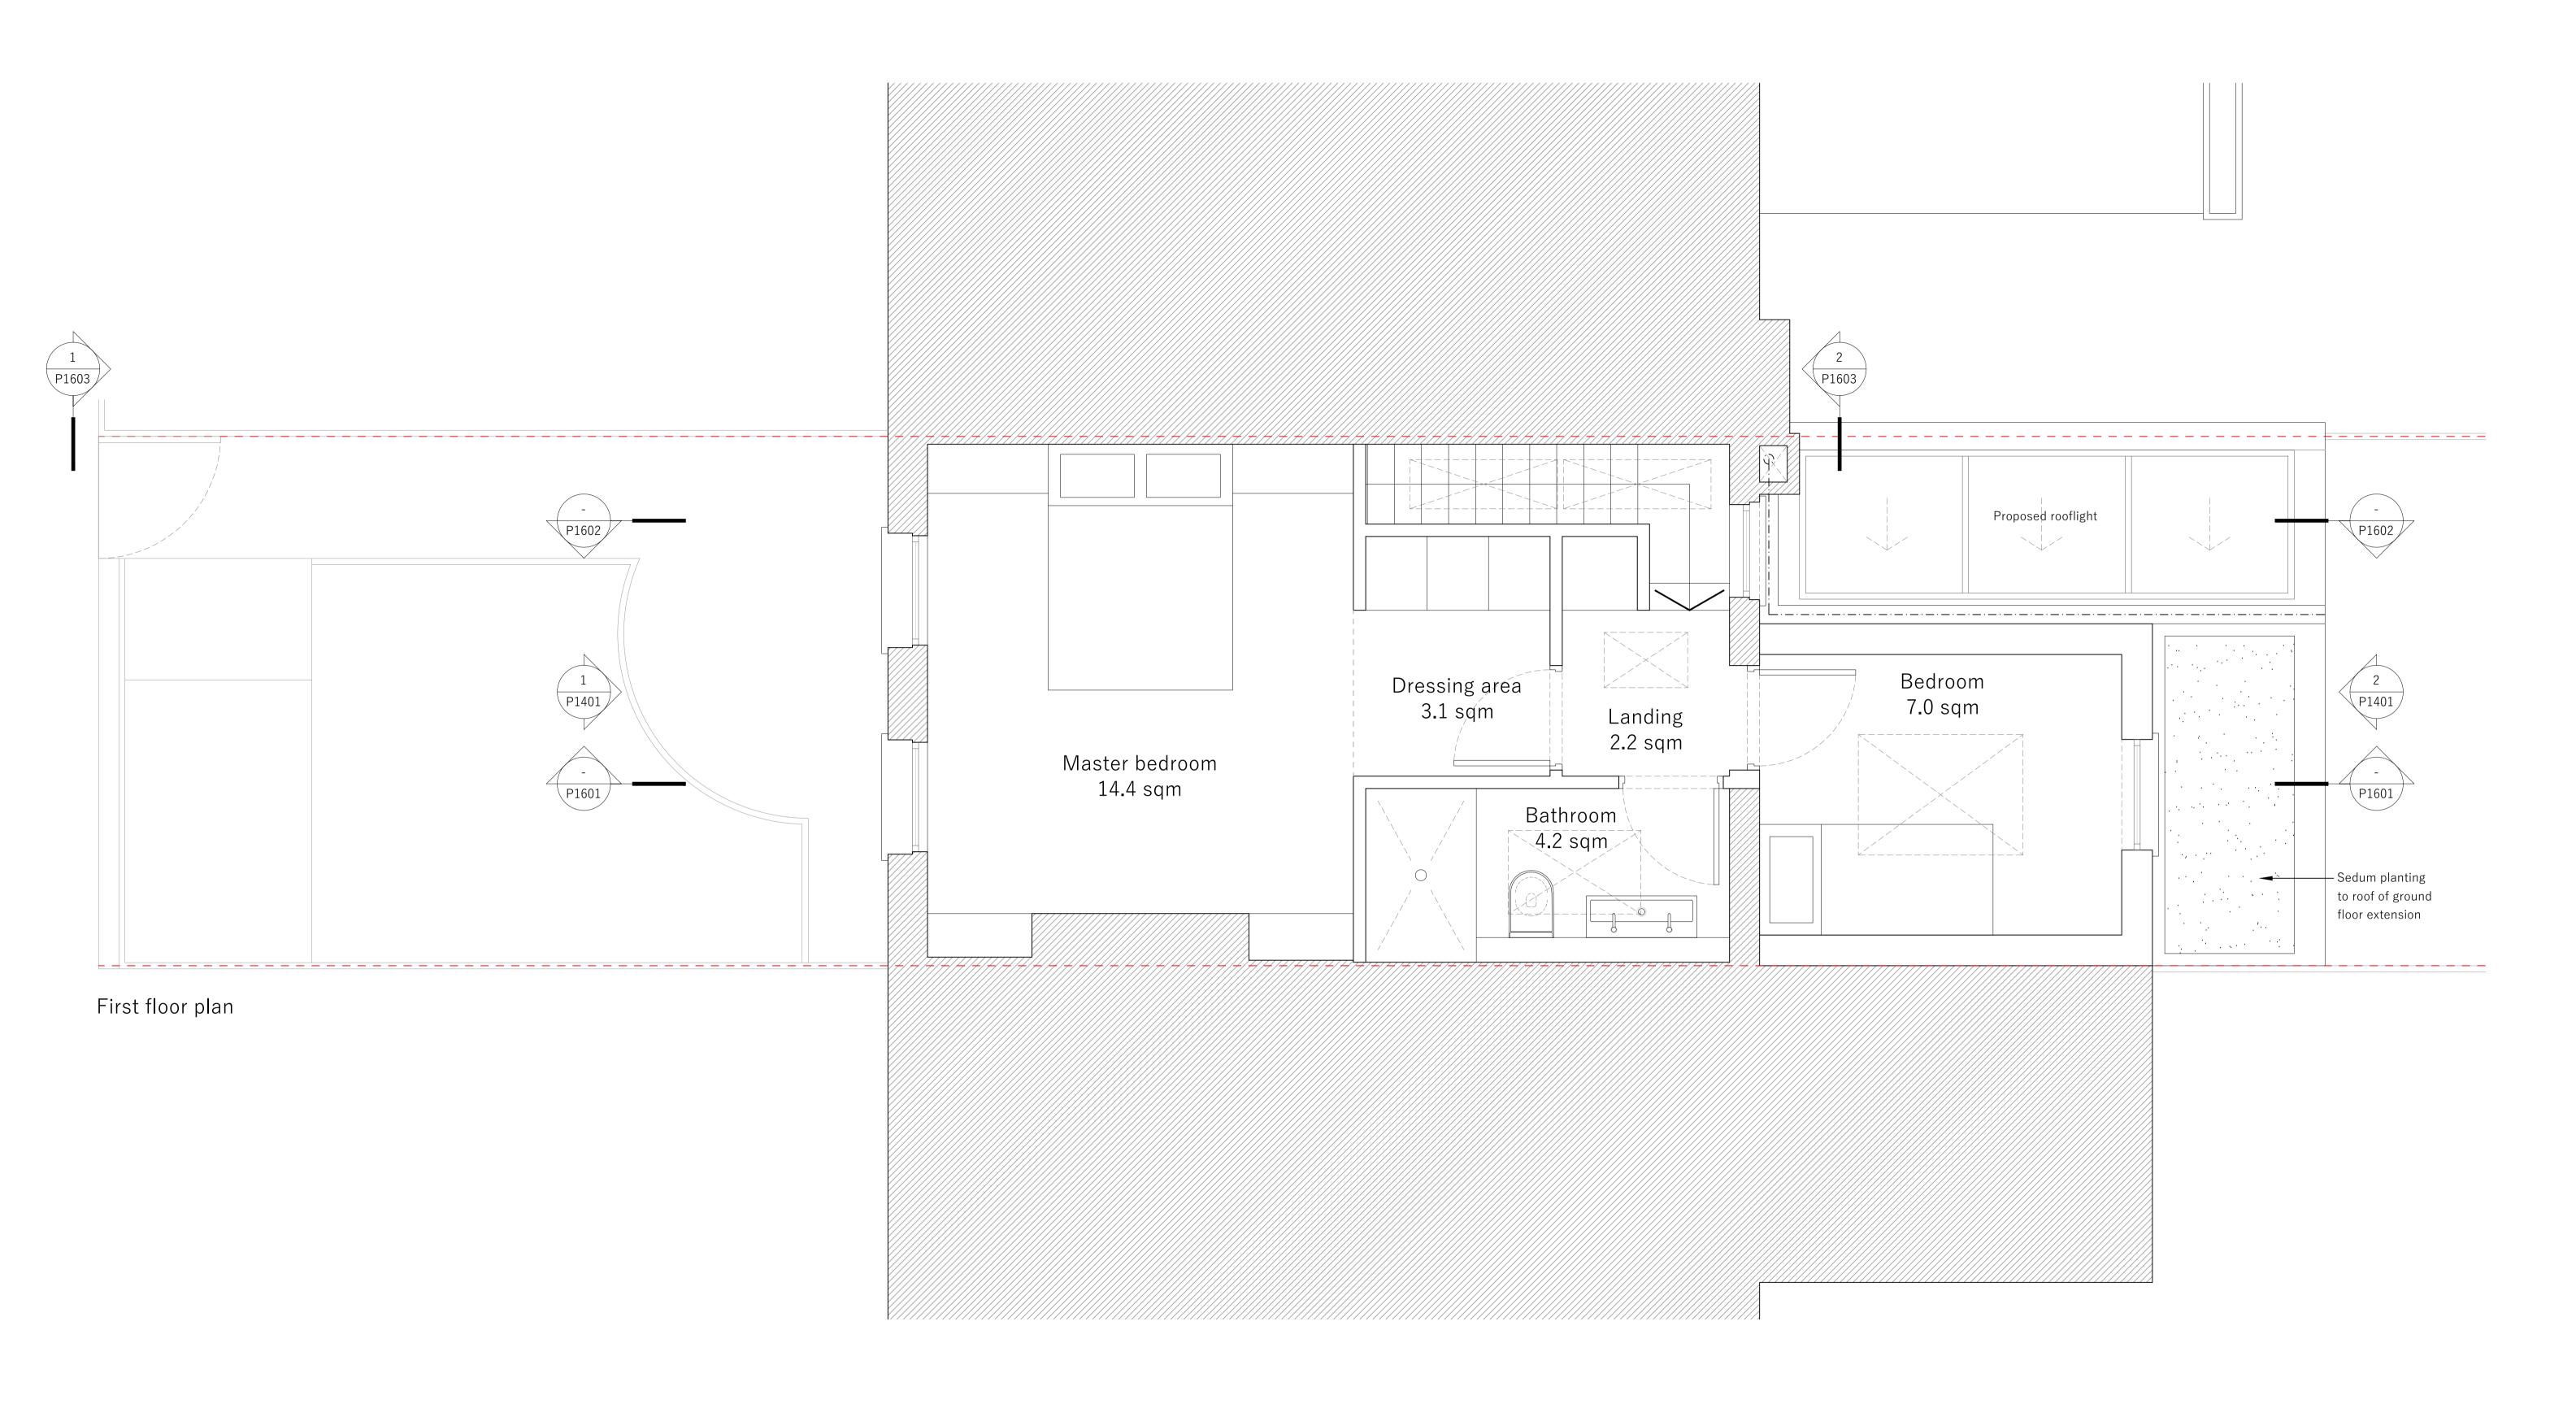

| Drawing title             |                 |  |  |  |  |
|---------------------------|-----------------|--|--|--|--|
| Proposed first floor plan |                 |  |  |  |  |
|                           |                 |  |  |  |  |
| Drawing number            | Revision number |  |  |  |  |
| 027-MK-P1202              | -               |  |  |  |  |
| Scale at A1               | Scale at A3     |  |  |  |  |