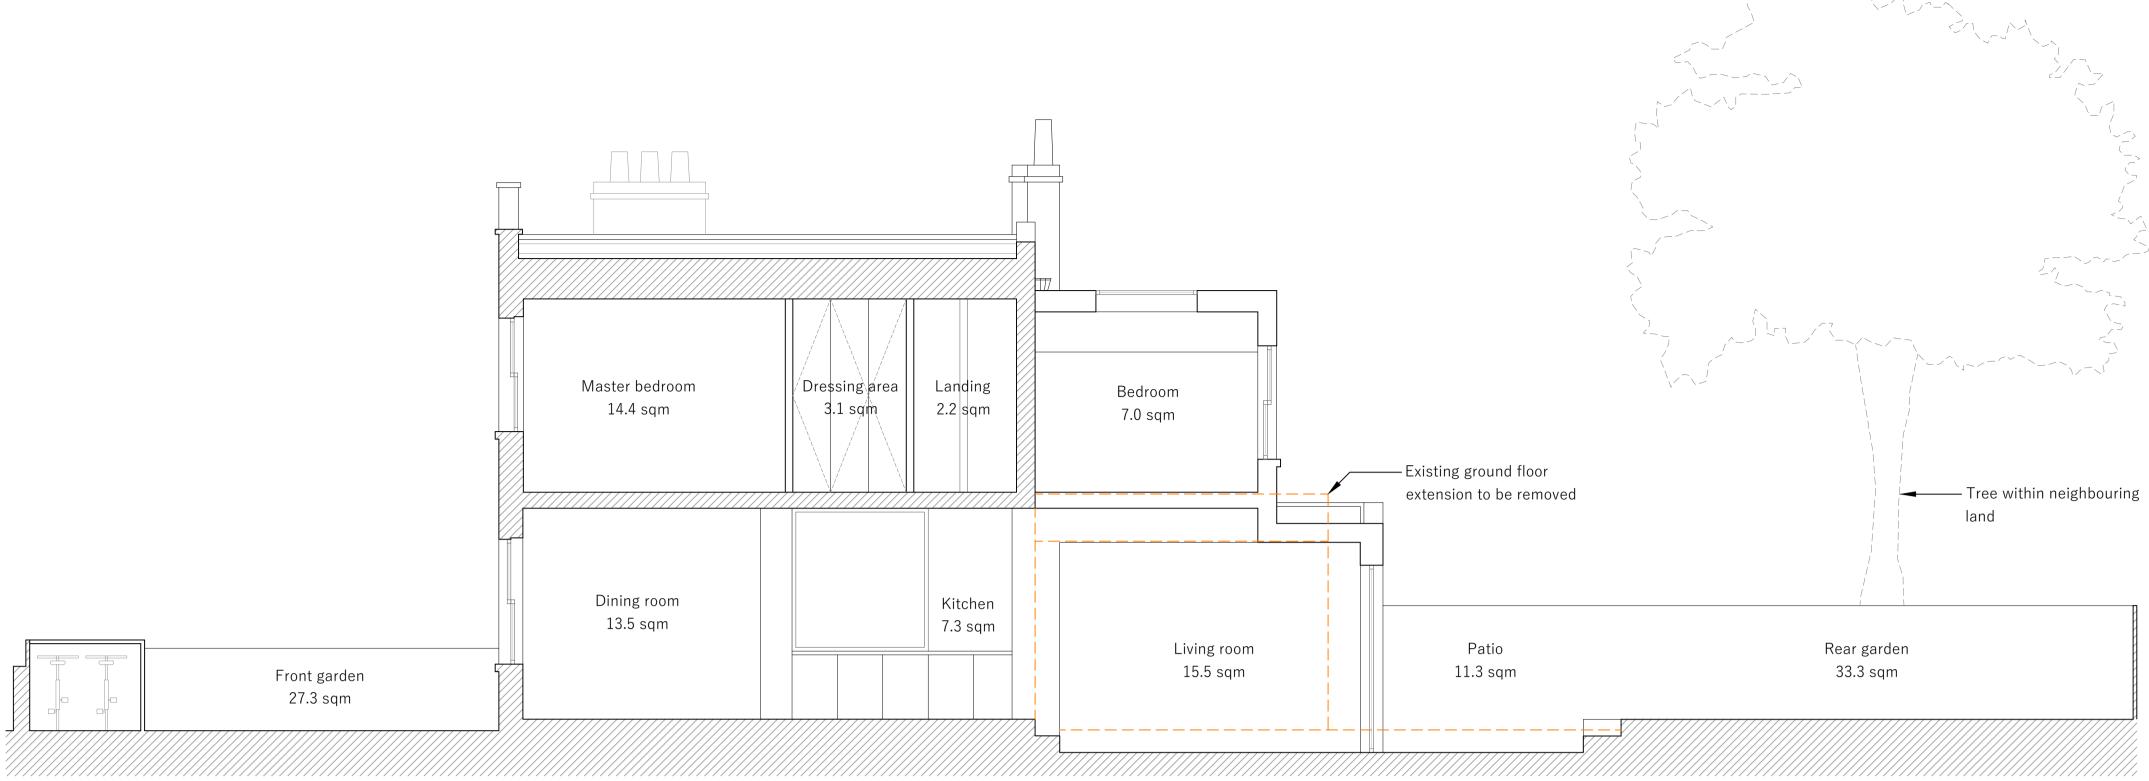

1 Long section looking West

Notes

This plan should only be used for it original version. All dimensions should be checked on site prior to design and construction. Building services information has been visually inspected from the surface and should be treated as approximate only. Drainage information (where applicable) has been visually inspected.

> 29 Powlett Pl, Kentish Town, NW1 8DR Architect Manea Kella 22-24 Prince of Wales Road, London, NW5 3LG Drawing by Date 10.20 ED

Project

Powlett Place

Drawing title

Proposed site plan & long section

Drawing number Revision number 027-MK-P0101 Scale at A1 Scale at A3 1:50 1:100