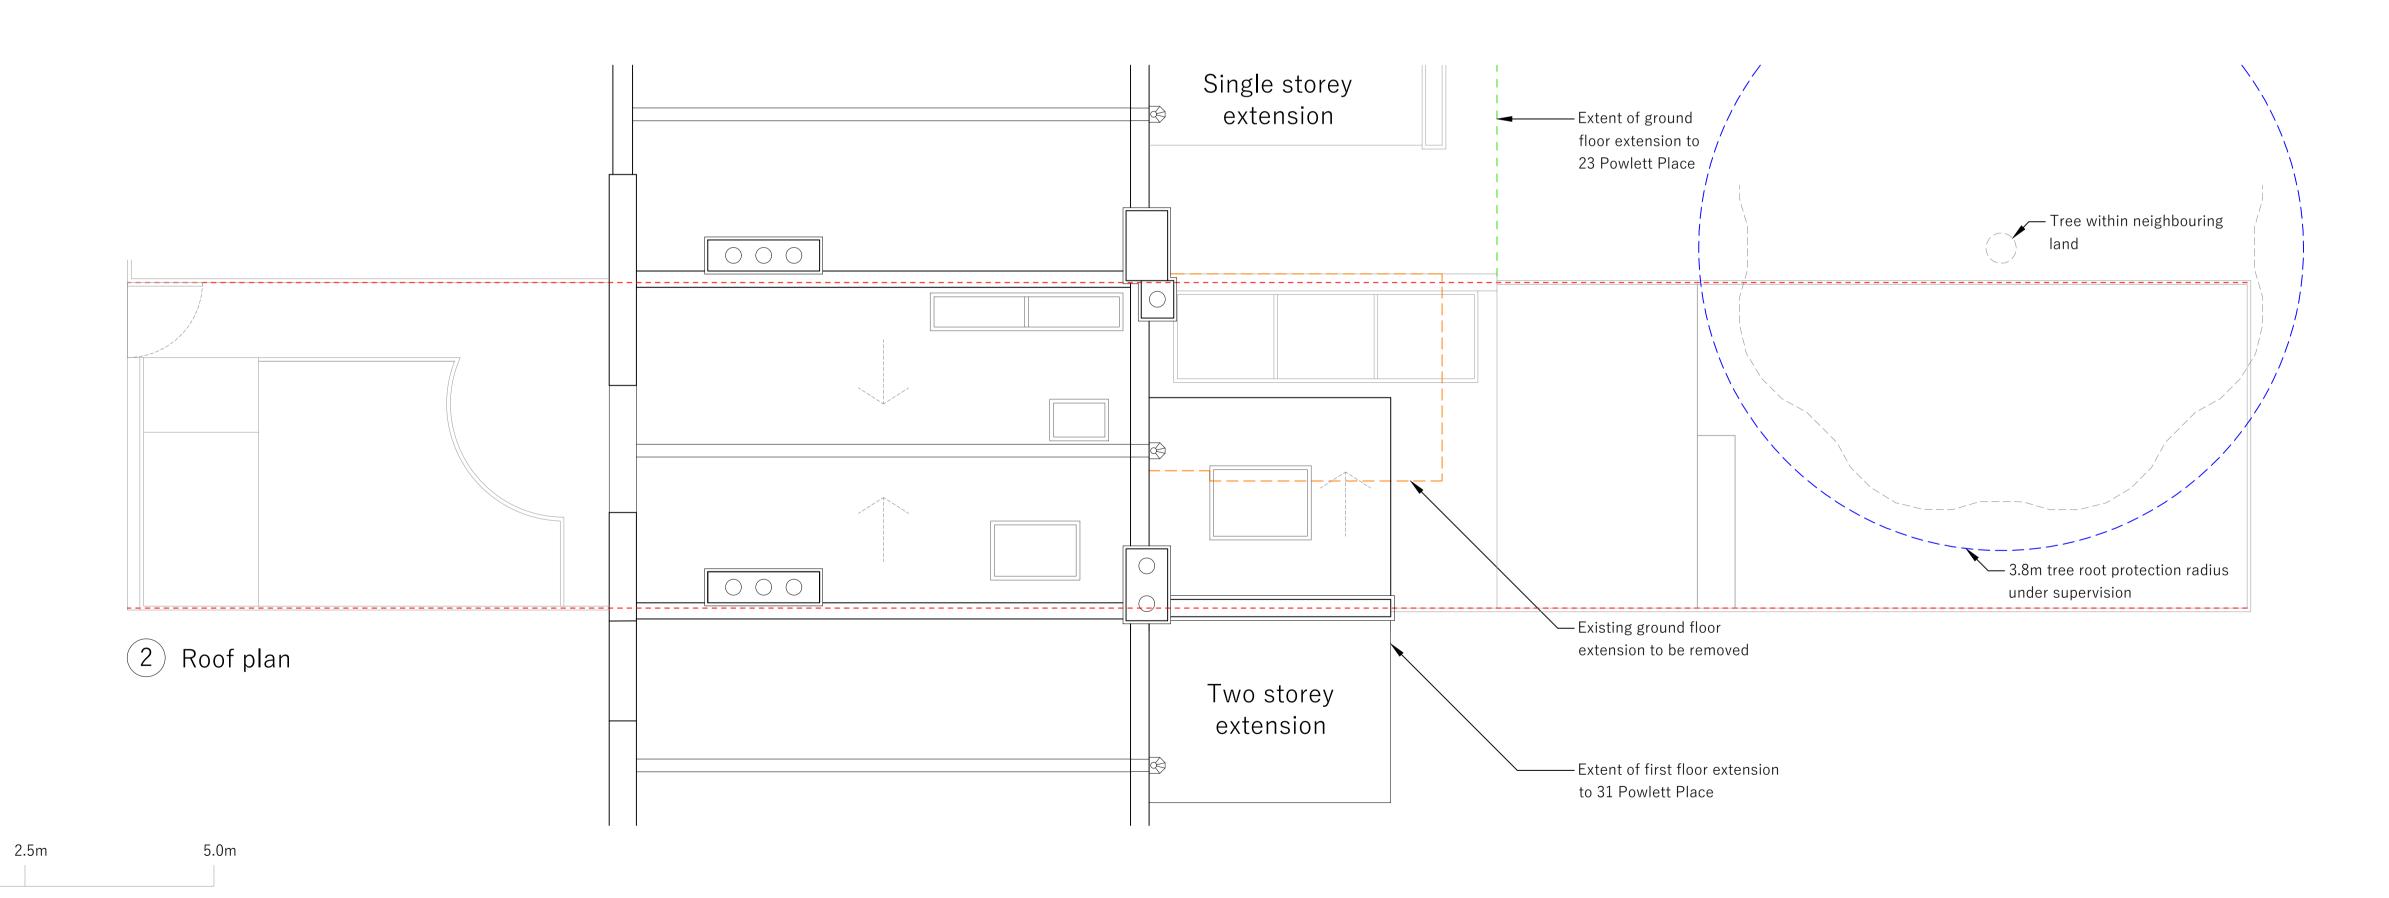

> 29 Powlett Pl, Kentish Town, NW1 8DR Architect Manea Kella 22-24 Prince of Wales Road, London, NW5 3LG Drawing by Date 10.20 ED

Project

Powlett Place

Drawing title

Proposed site plan & long section

Drawing number Revision number 027-MK-P0101 Scale at A1 Scale at A3 1:50 1:100