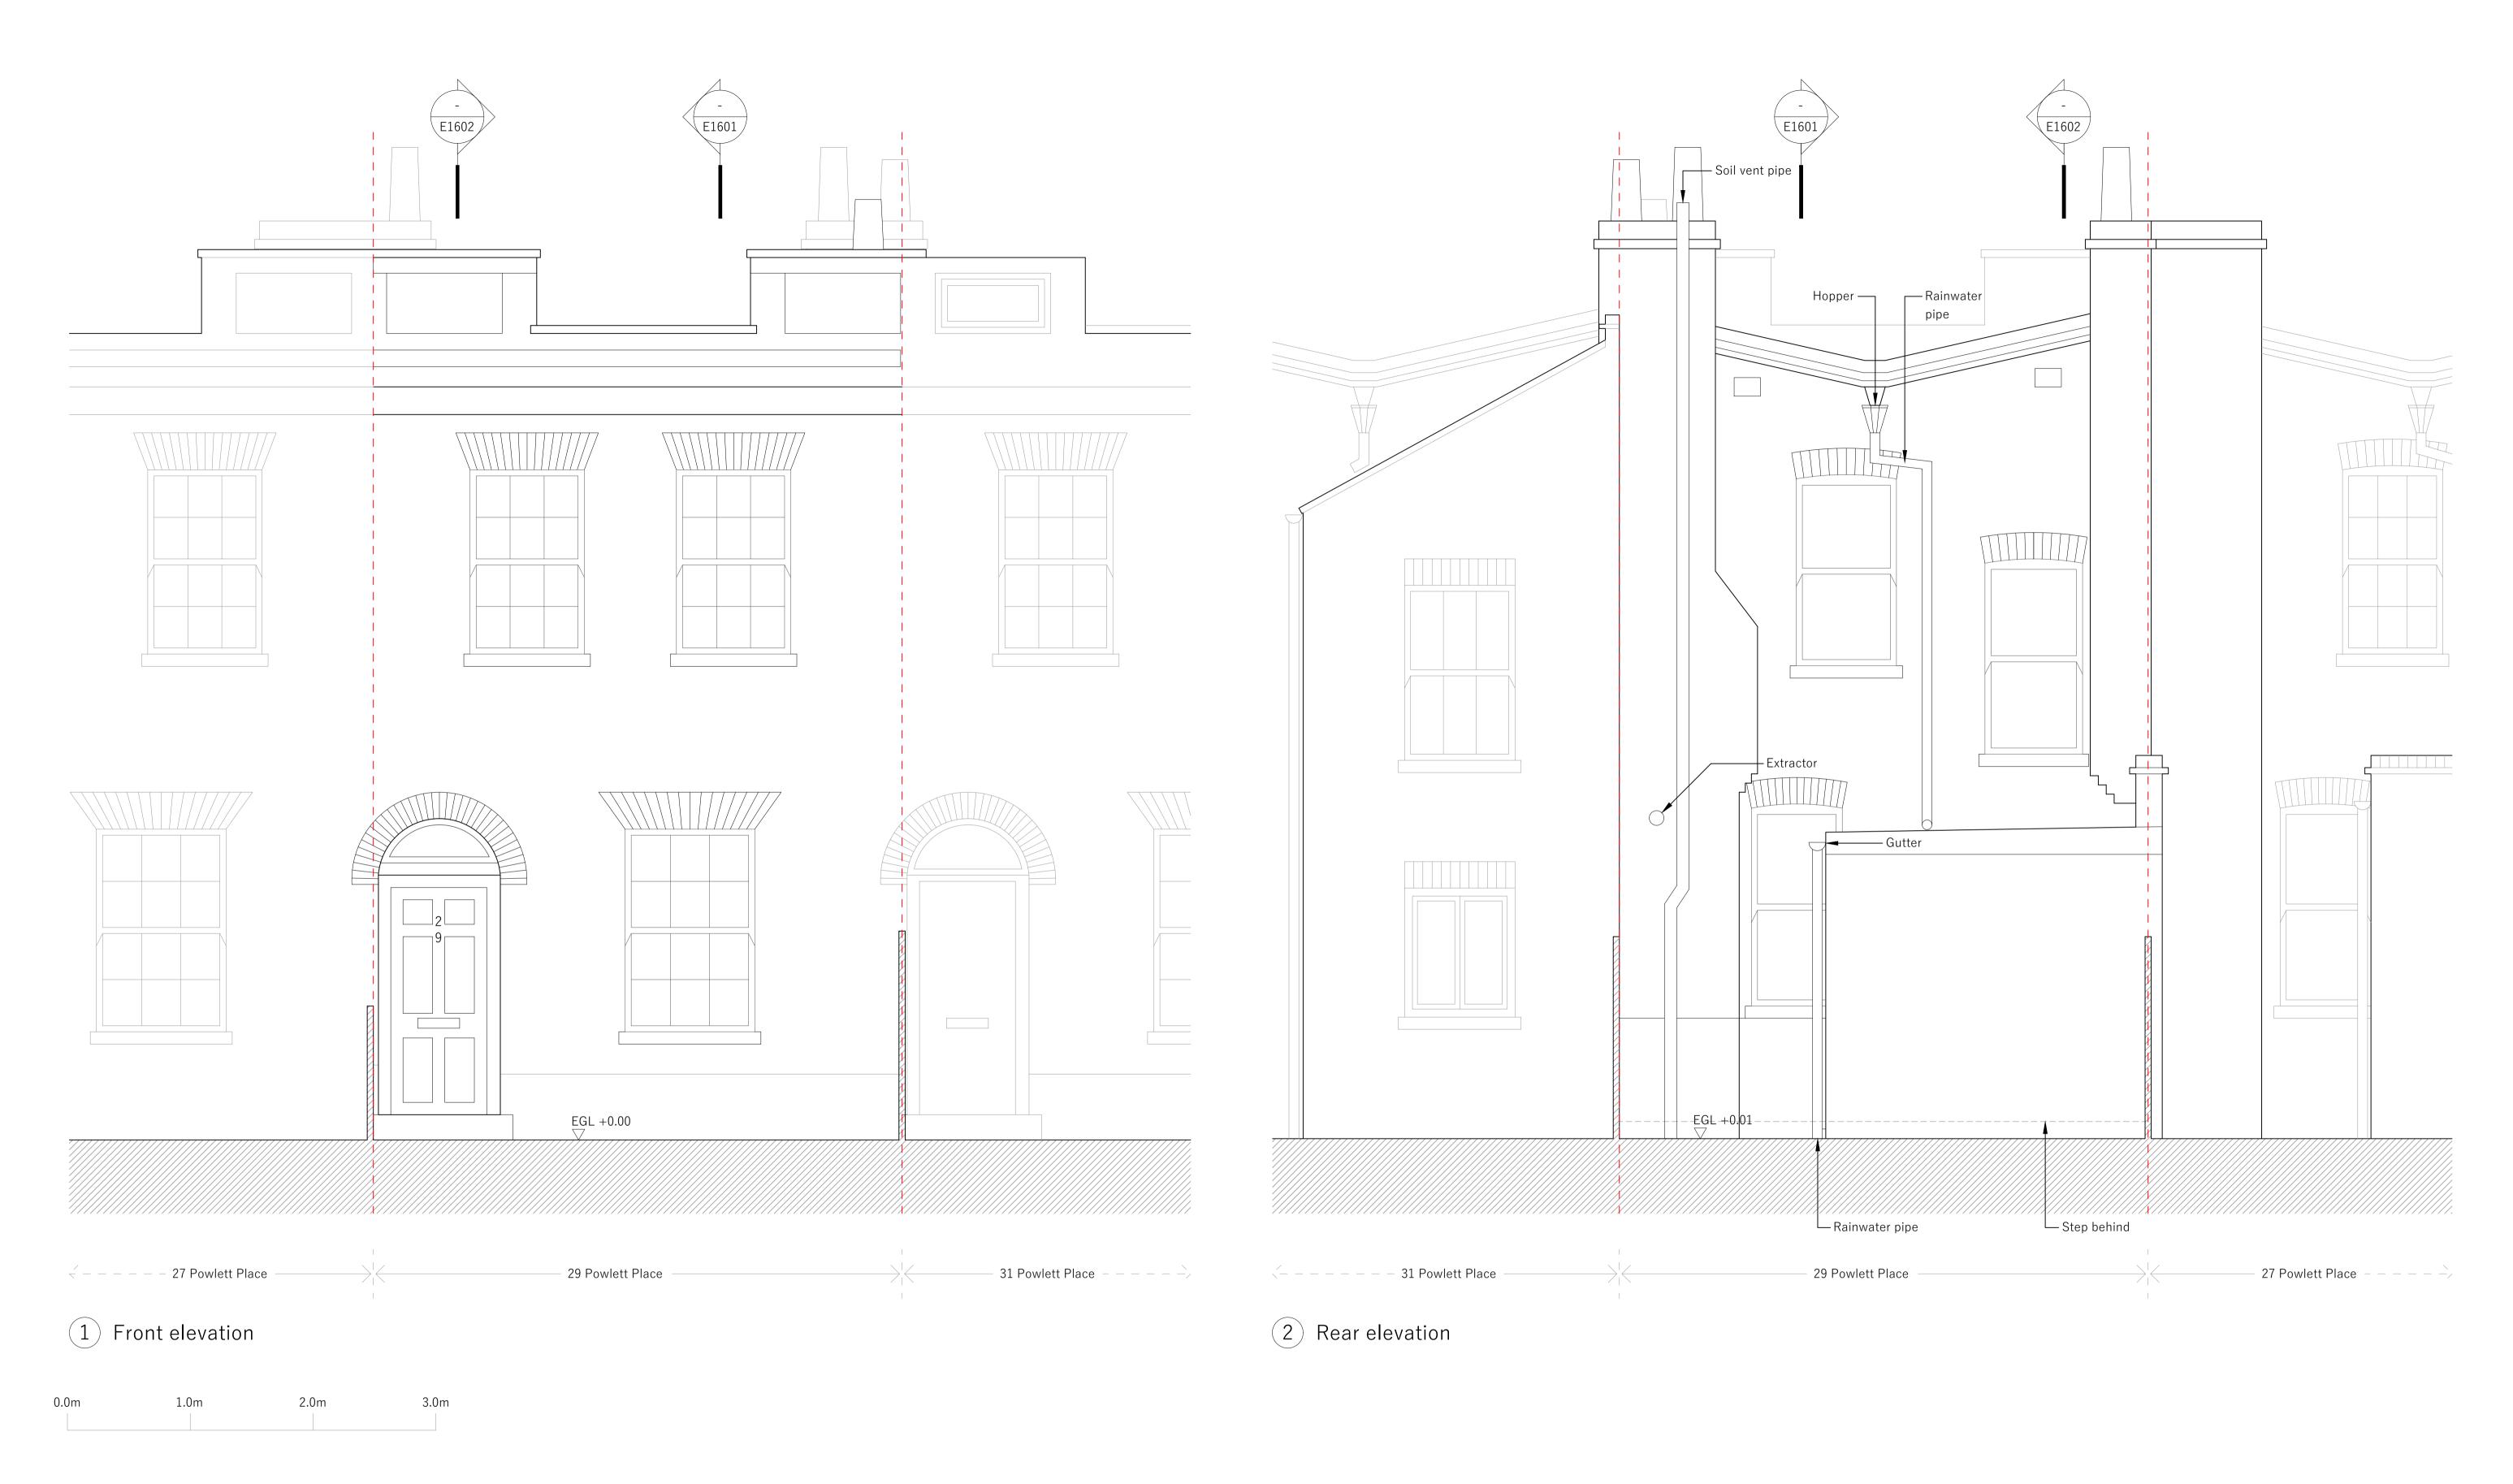

Project

Powlett Place
29 Powlett Pl, Kentish Town, NW1 8DR

Architect

Manea Kella
22-24 Prince of Wales Road, London, NW5 3LG

Drawing by

Date

10.20

Existing elevations

Drawing number Revision number

027-MK-E1401 
Scale at A1 Scale at A3

1:25 1:50