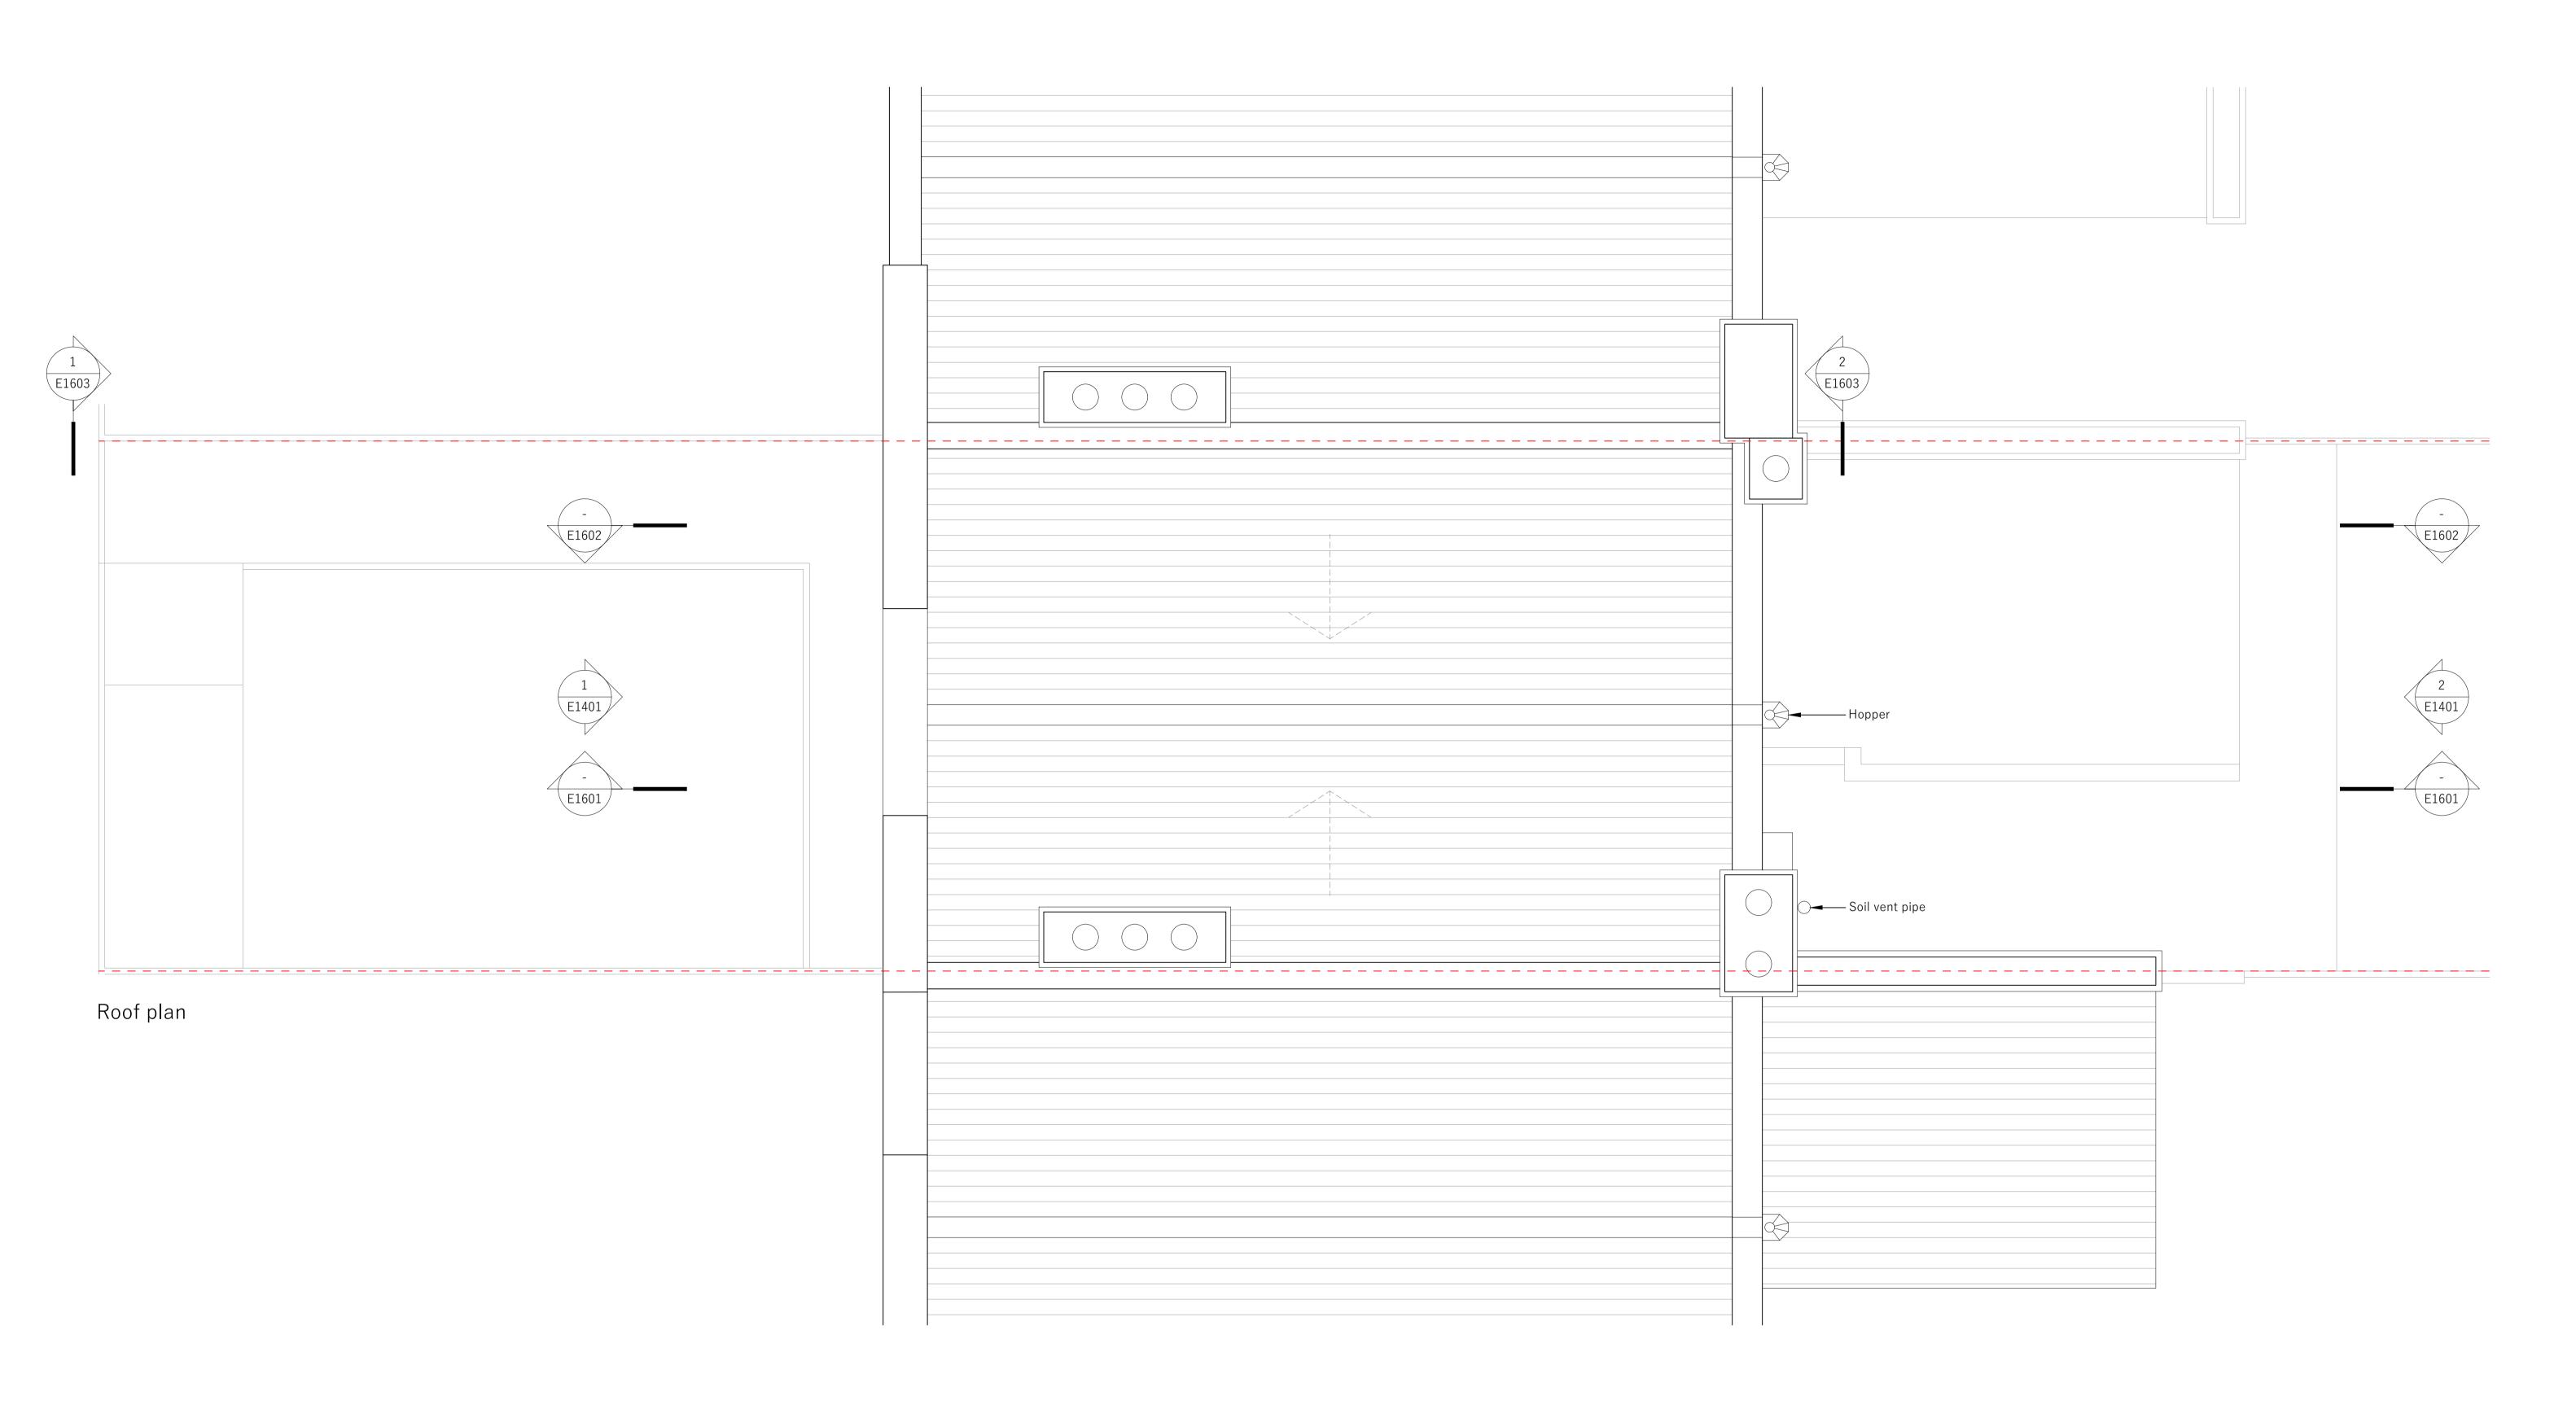

0.0m 1.0m 2.0m 3.

Notes

This plan should only be used for it original version. All dimensions should be checked on site prior to design and construction. Building services information has been visually inspected from the surface and should be treated as approximate only. Drainage information (where applicable) has been visually inspected.

| rawing title      |                 |
|-------------------|-----------------|
| xisting roof plan |                 |
|                   |                 |
| rawing number     | Revision number |
| 27-MK-E1203       | -               |
|                   |                 |
| cale at A1        | Scale at A3     |
| :25               | 1:50            |