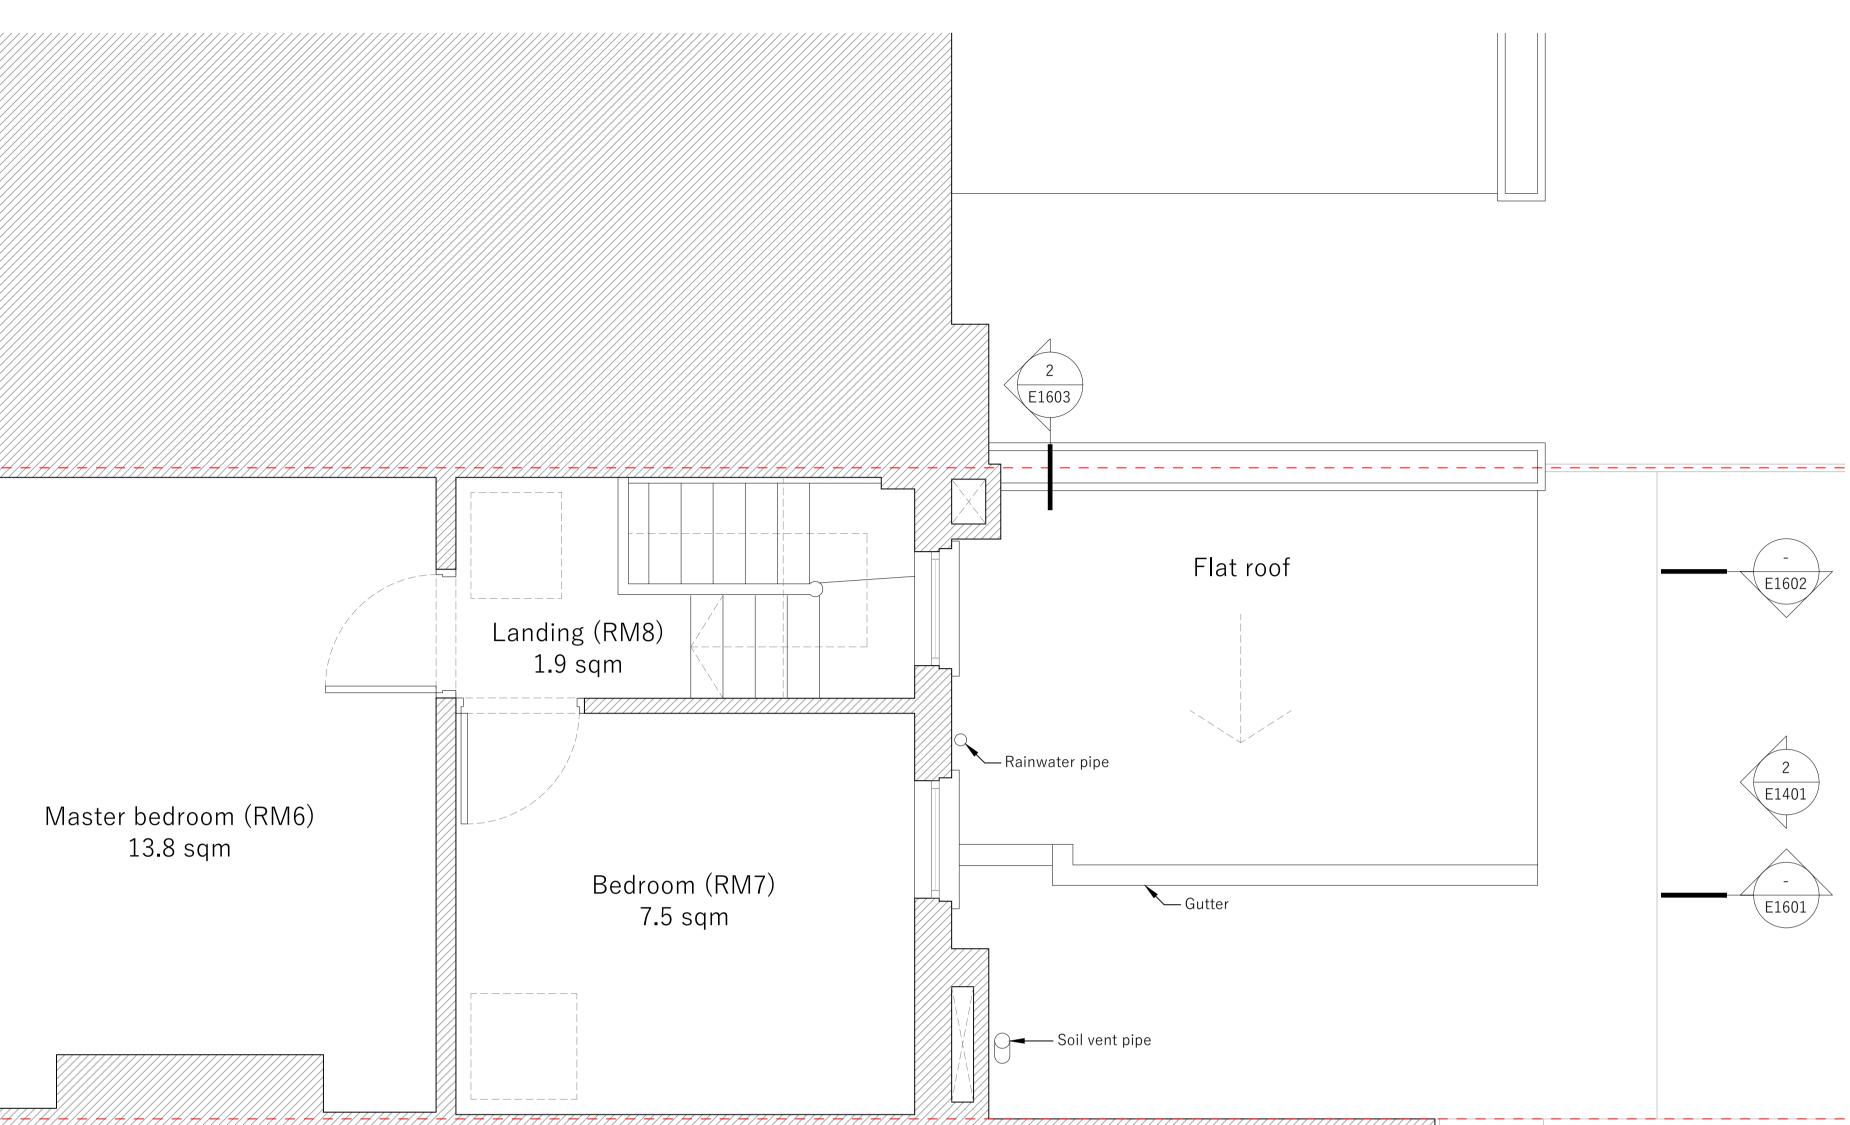

Drawing by

ED

| Existing first floor plan |                 |
|---------------------------|-----------------|
| Drawing number            | Revision number |
| 027-MK-E1202              | -               |
| Scale at A1               | Scale at A3     |
| 1:25                      | 1:50            |