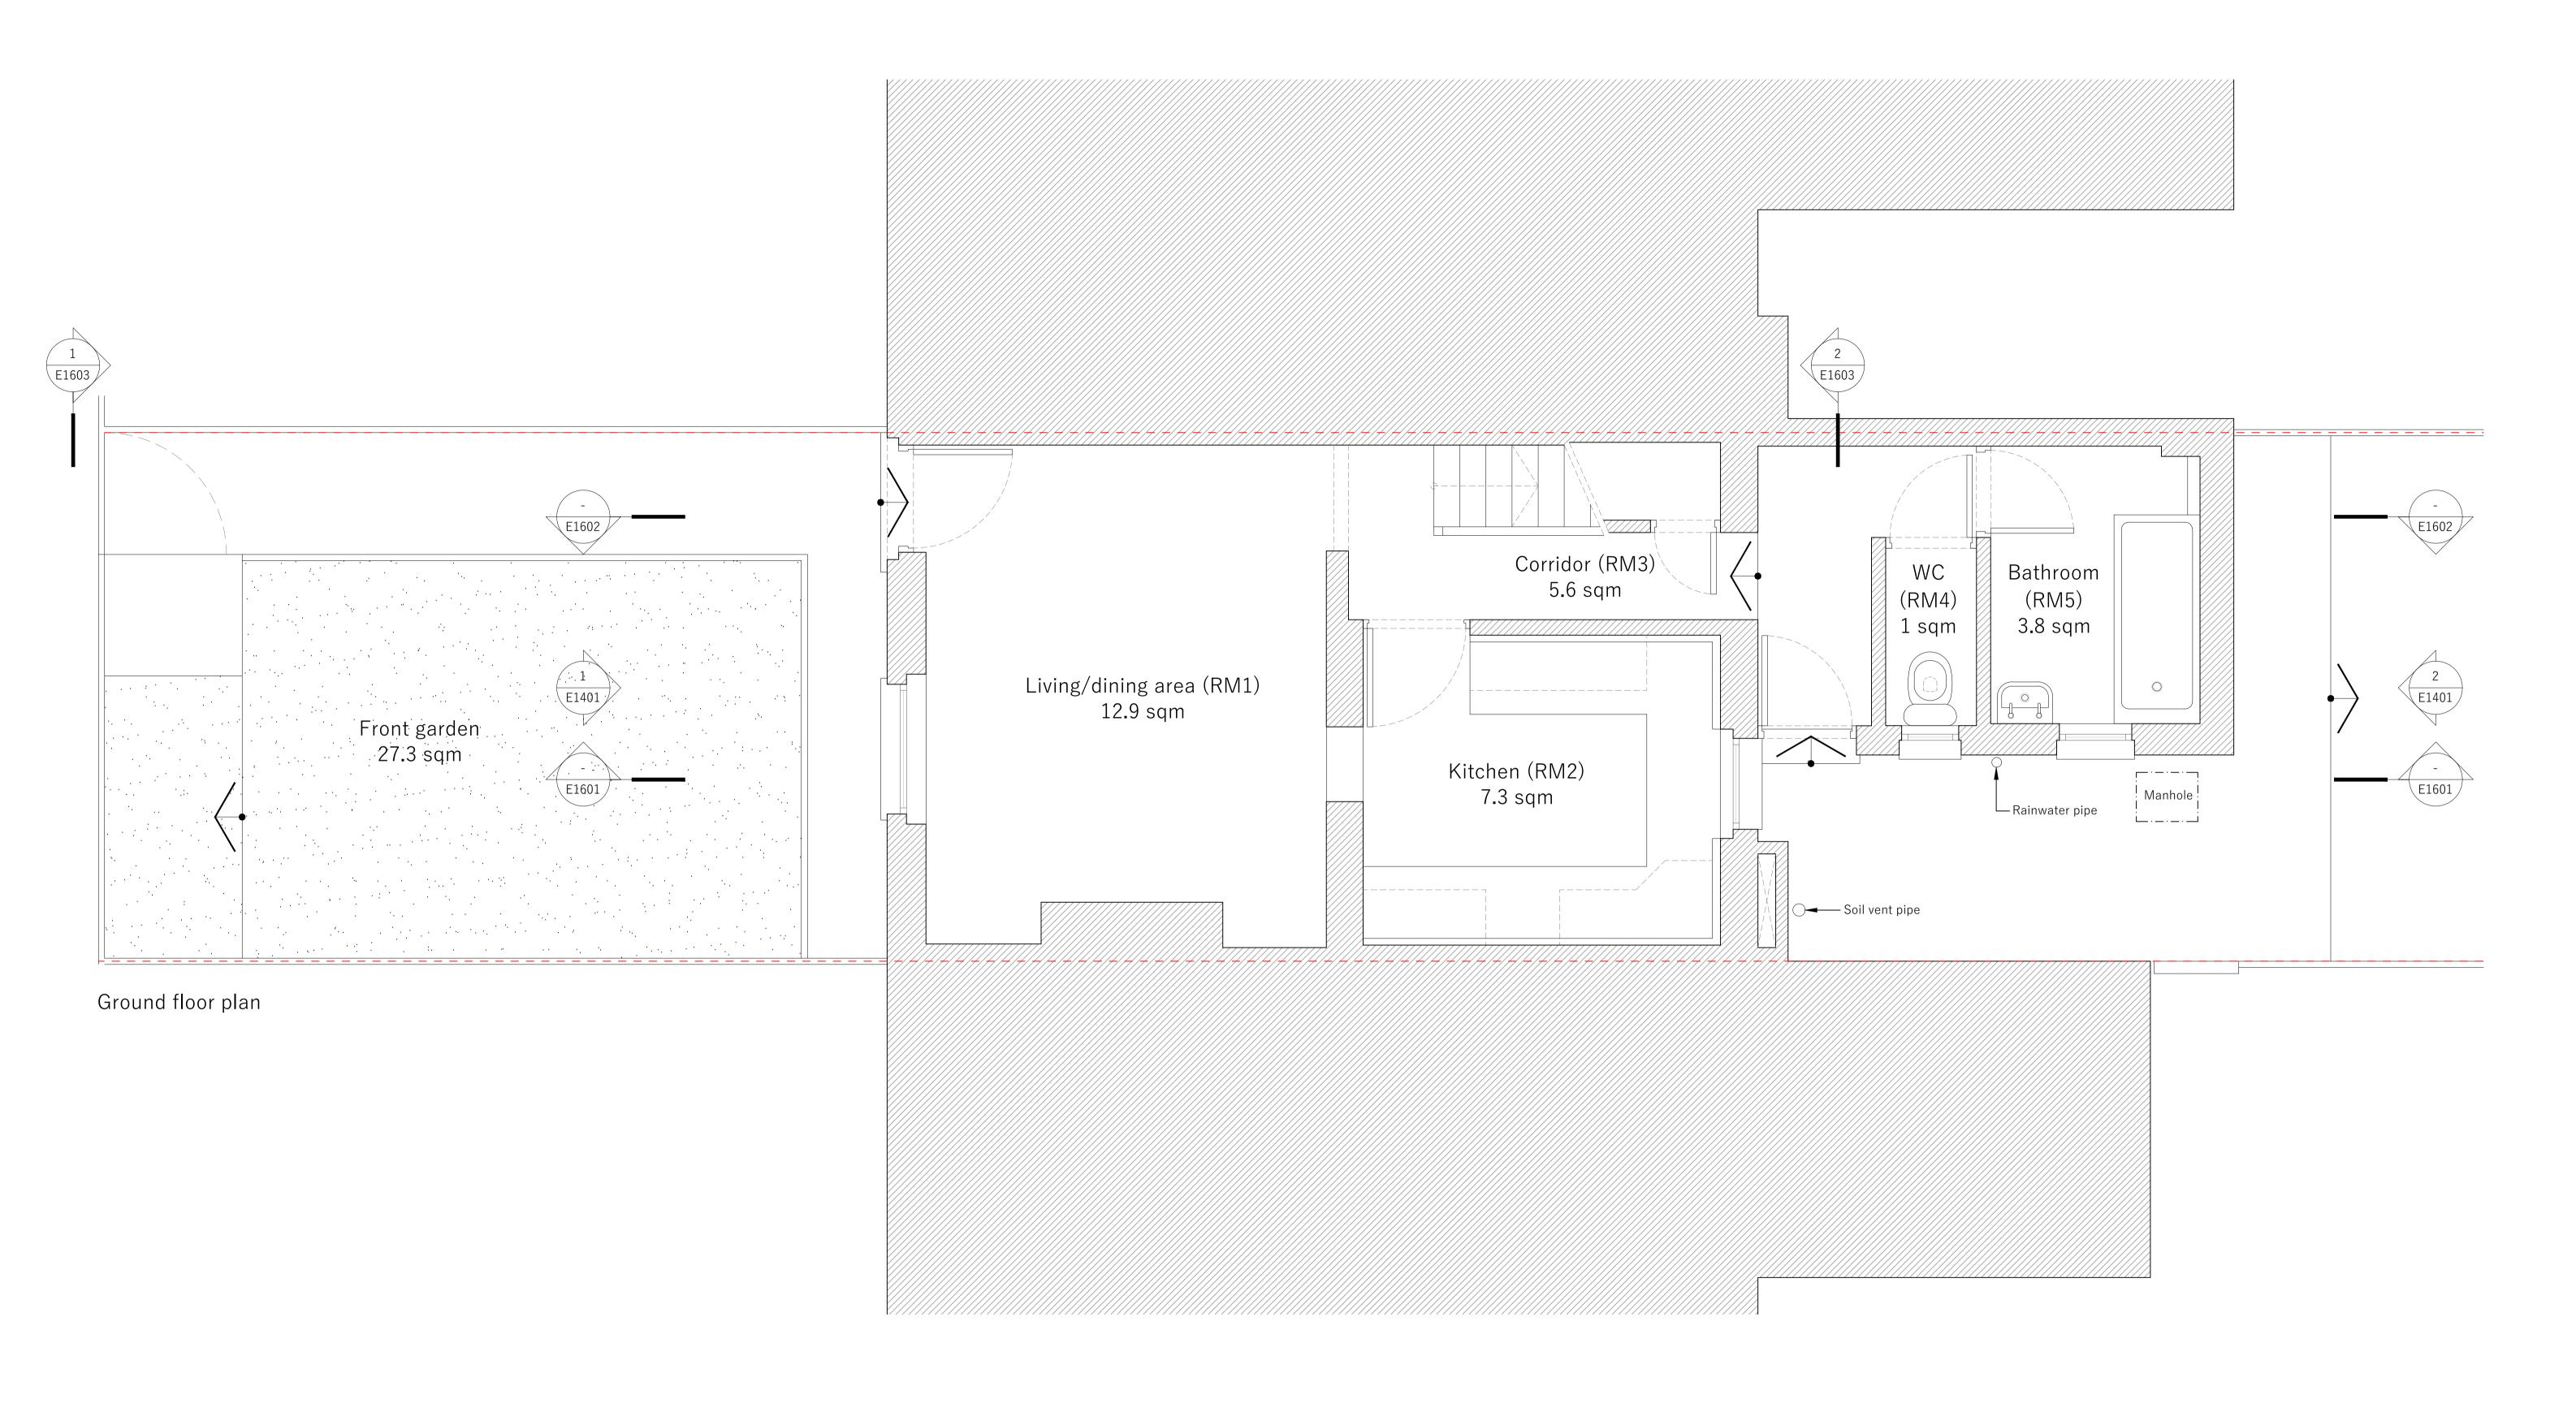

0.0m 1.0m 2.0m 3

Notes

This plan should only be used for it original version. All dimensions should be checked on site prior to design and construction. Building services information has been visually inspected from the surface and should be treated as approximate only. Drainage information (where applicable) has been visually inspected.

Project

| Existing ground floor plan |                 |  |  |  |  |  |
|----------------------------|-----------------|--|--|--|--|--|
| Drawing number             | Revision number |  |  |  |  |  |
| 027-MK-E1201               | -               |  |  |  |  |  |
|                            |                 |  |  |  |  |  |
| Scale at A1                | Scale at A3     |  |  |  |  |  |