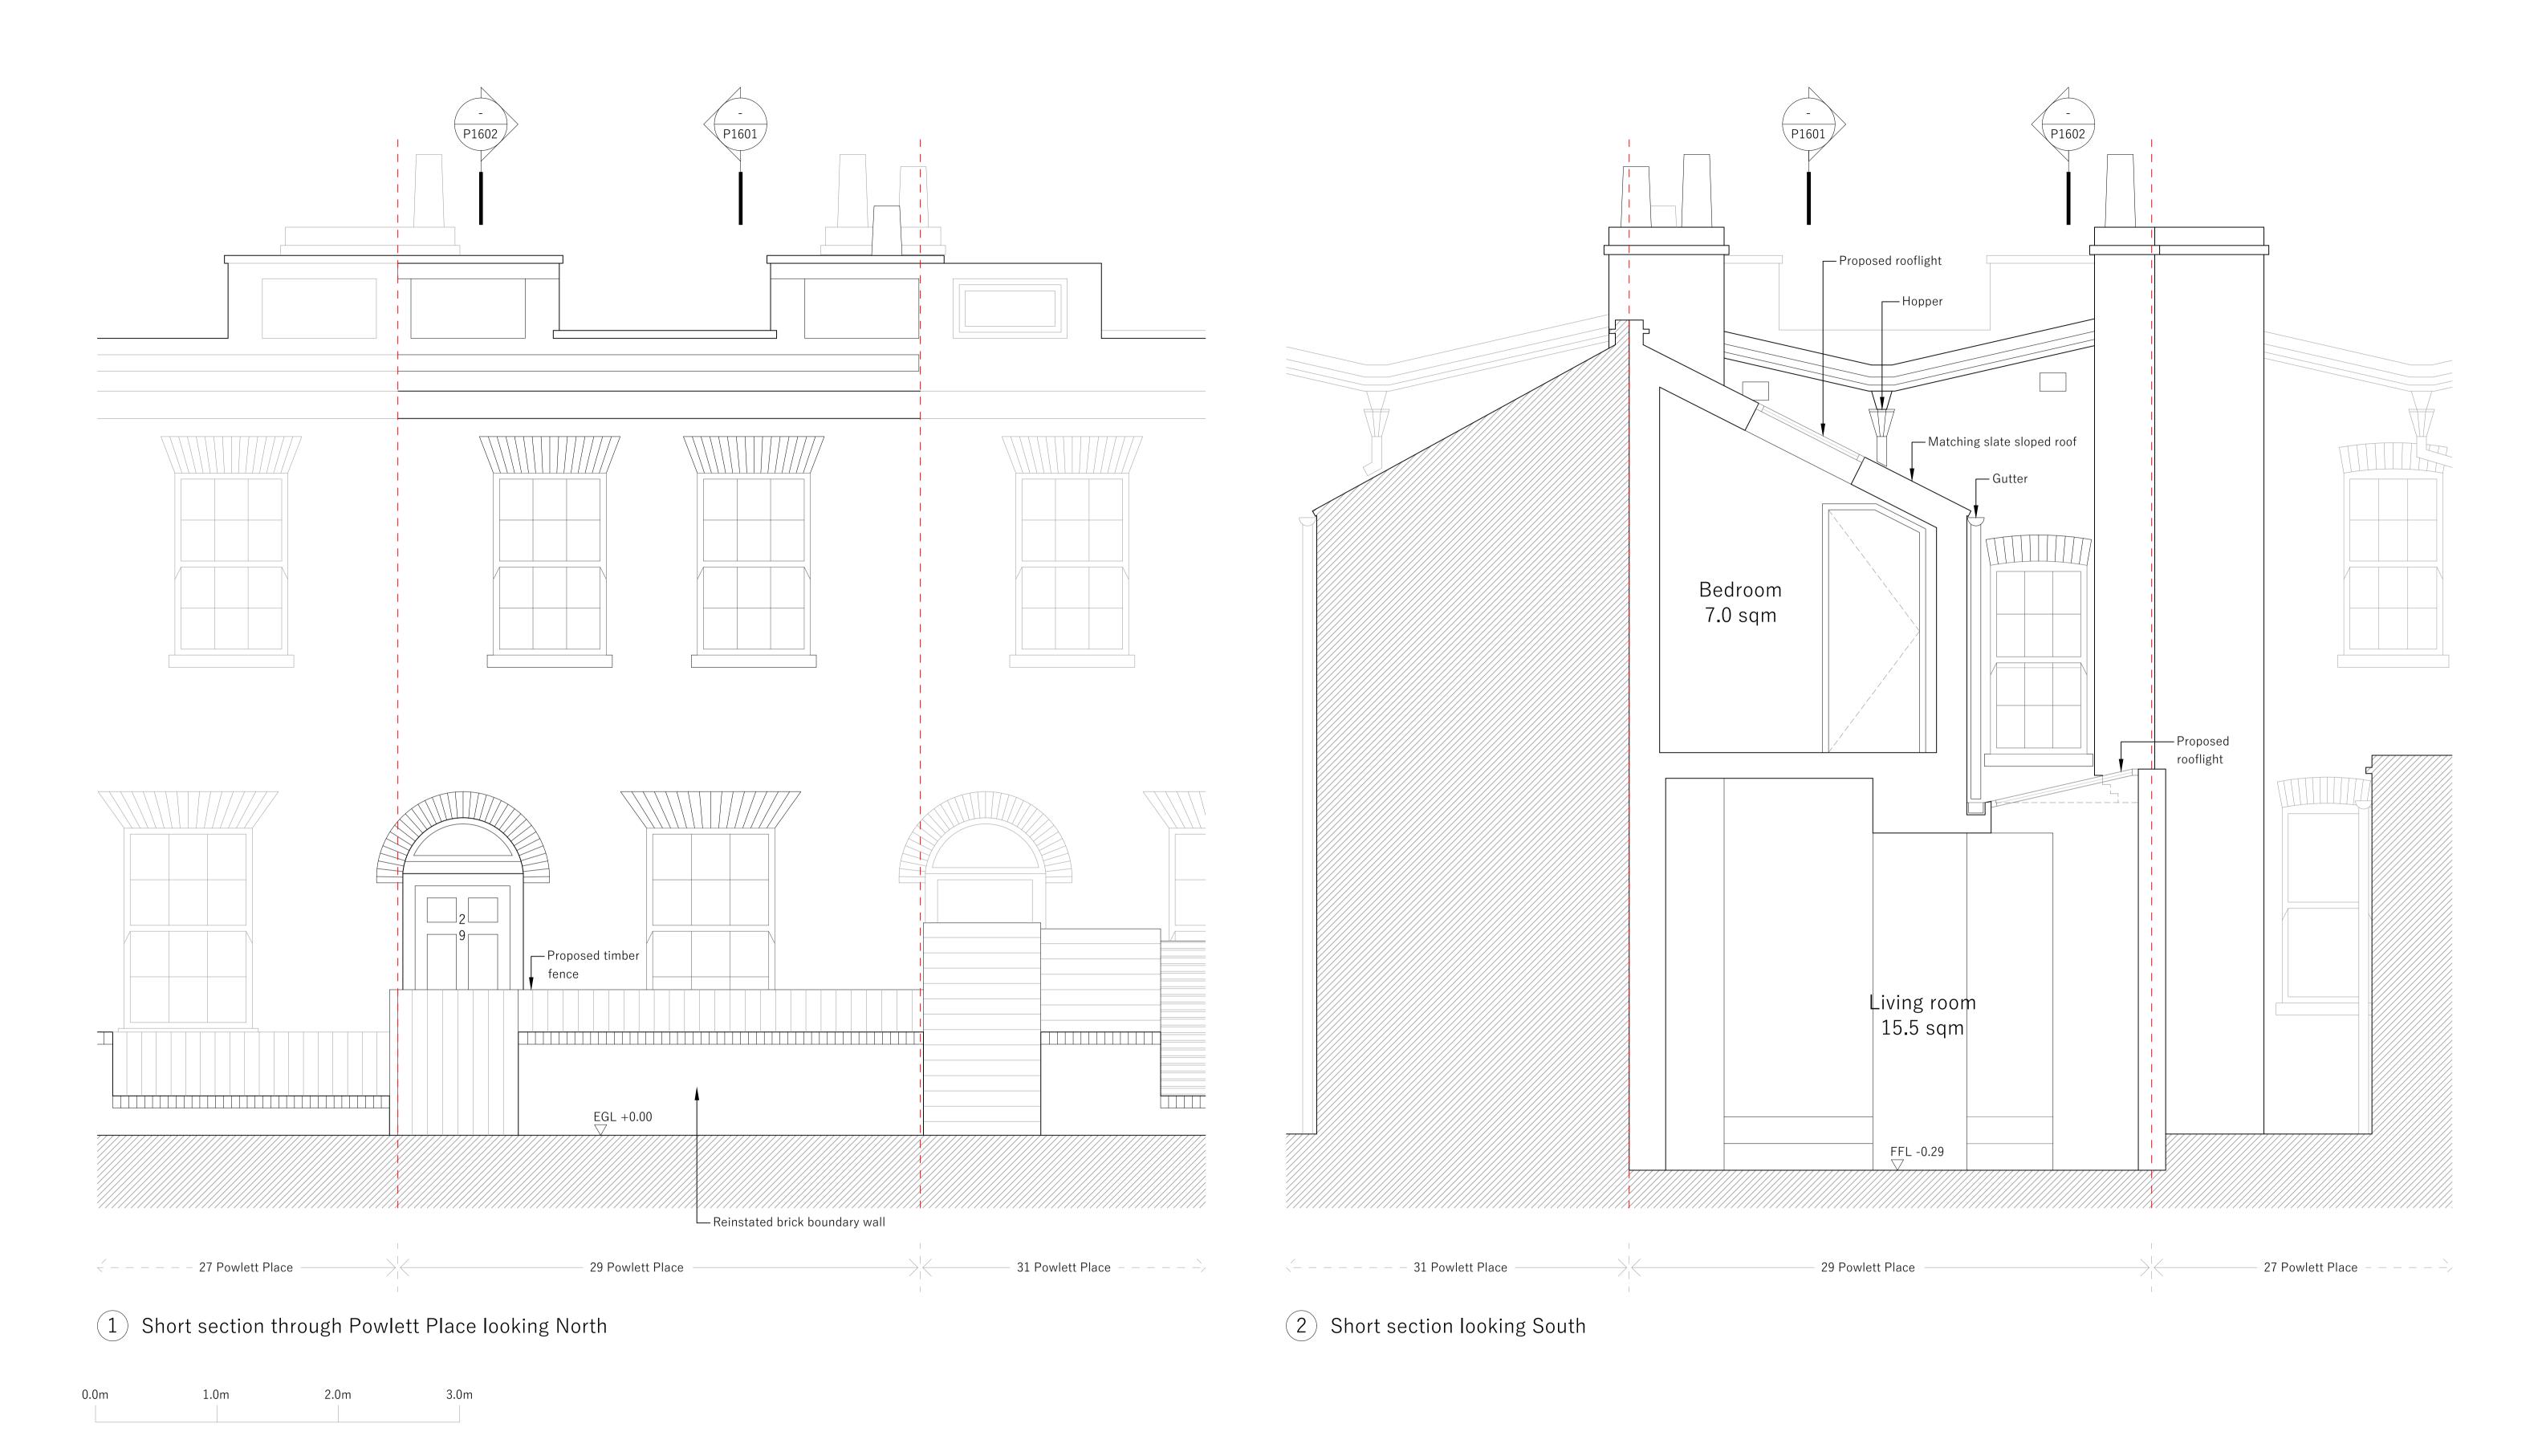

| Drawing title           |                 |  |  |  |  |
|-------------------------|-----------------|--|--|--|--|
| Proposed short sections |                 |  |  |  |  |
| Drawing number          | Revision number |  |  |  |  |
| 027-MK-P1603            | -               |  |  |  |  |
| Scale at A1             | Scale at A3     |  |  |  |  |