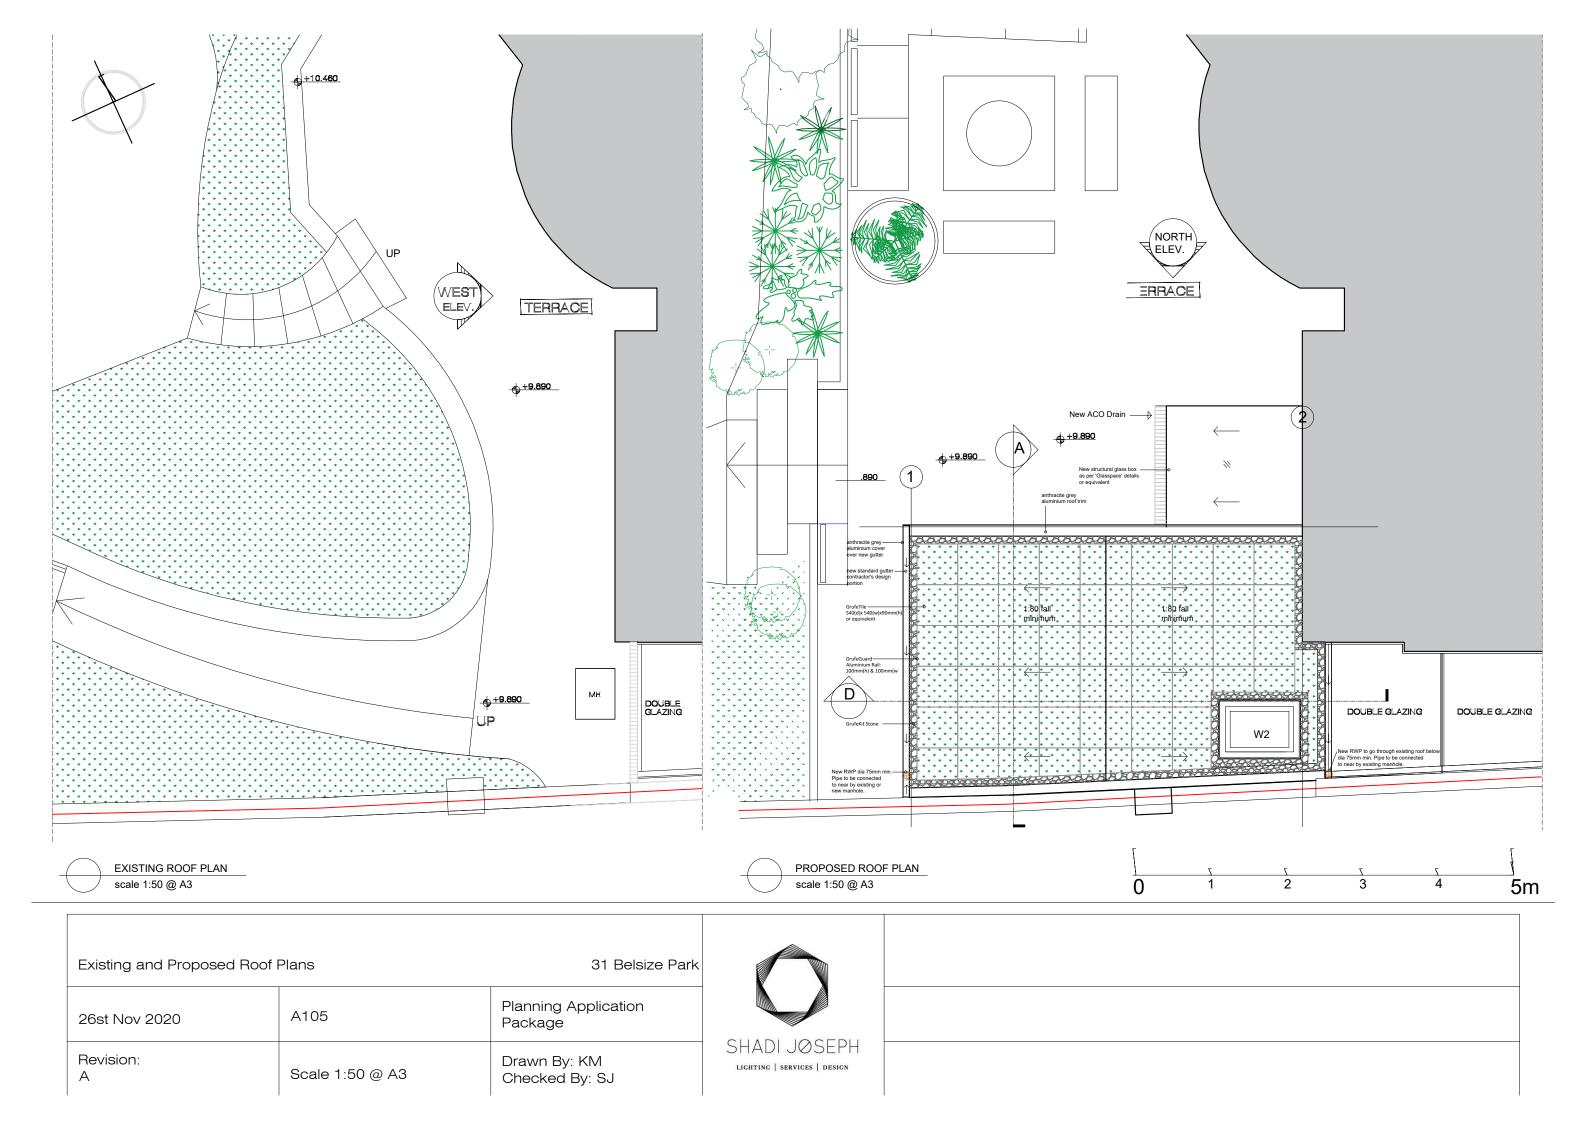

|
| 21st July 2020 | A101             | Planning Application<br>Package |                                              |
| Revision:<br>/ | Scale 1:500 @ A2 | Drawn By: KM<br>Checked By: SJ  | SHADI JØSEPH<br>lighting   services   design |



|  | Existing Ground Rear Garder | n Landscape Plan | 31 Belsize Park                 |                                              |  |
|--|-----------------------------|------------------|---------------------------------|----------------------------------------------|--|
|  | 21st July 2020              | A102             | Planning Application<br>Package | SHADI JØSEPH<br>Lichting   services   design |  |
|  | Revision:<br>/              | Scale 1:50 @ A2  | Drawn By: KM<br>Checked By: SJ  |                                              |  |











| Proposed West and North E | levation/Section | 31 Belsize Park                 |                                              |  |
|---------------------------|------------------|---------------------------------|----------------------------------------------|--|
| 26st Nov 2020             | A107             | Planning Application<br>Package |                                              |  |
| Revision:<br>A            | Scale 1:50 @ A3  | Drawn By: KM<br>Checked By: SJ  | SHADI JØSEPH<br>lighting   services   design |  |