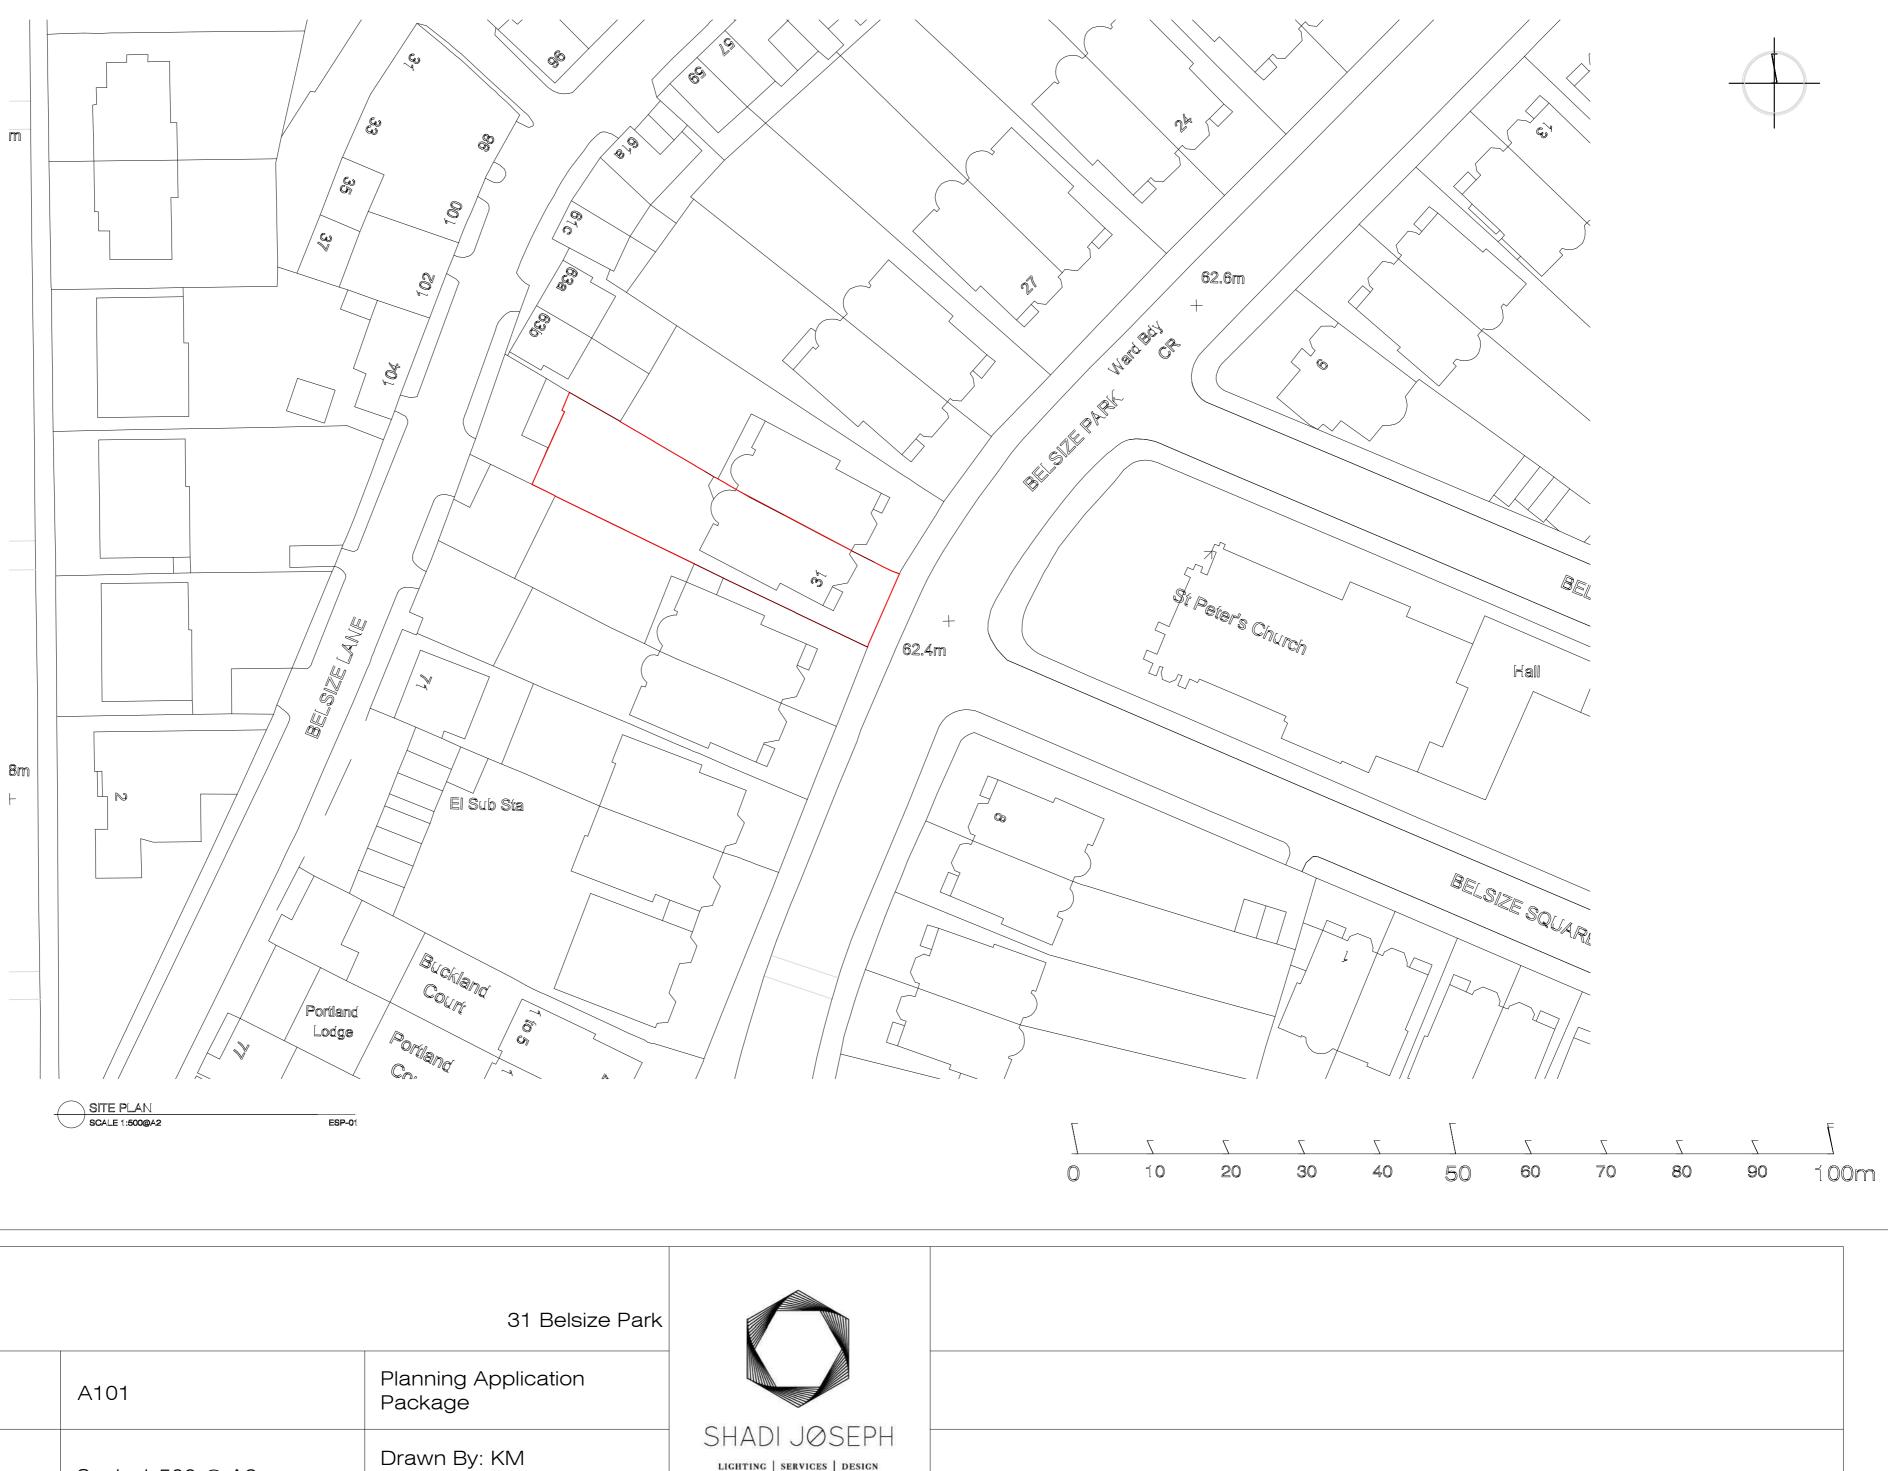

Date: 26/11/2020

| Site Plan      |                  | 31 Belsize Park                 |                                              |
|----------------|------------------|---------------------------------|----------------------------------------------|
| 21st July 2020 | A101             | Planning Application<br>Package |                                              |
| Revision:<br>/ | Scale 1:500 @ A2 | Drawn By: KM<br>Checked By: SJ  | SHADI JØSEPH<br>lighting   services   design |