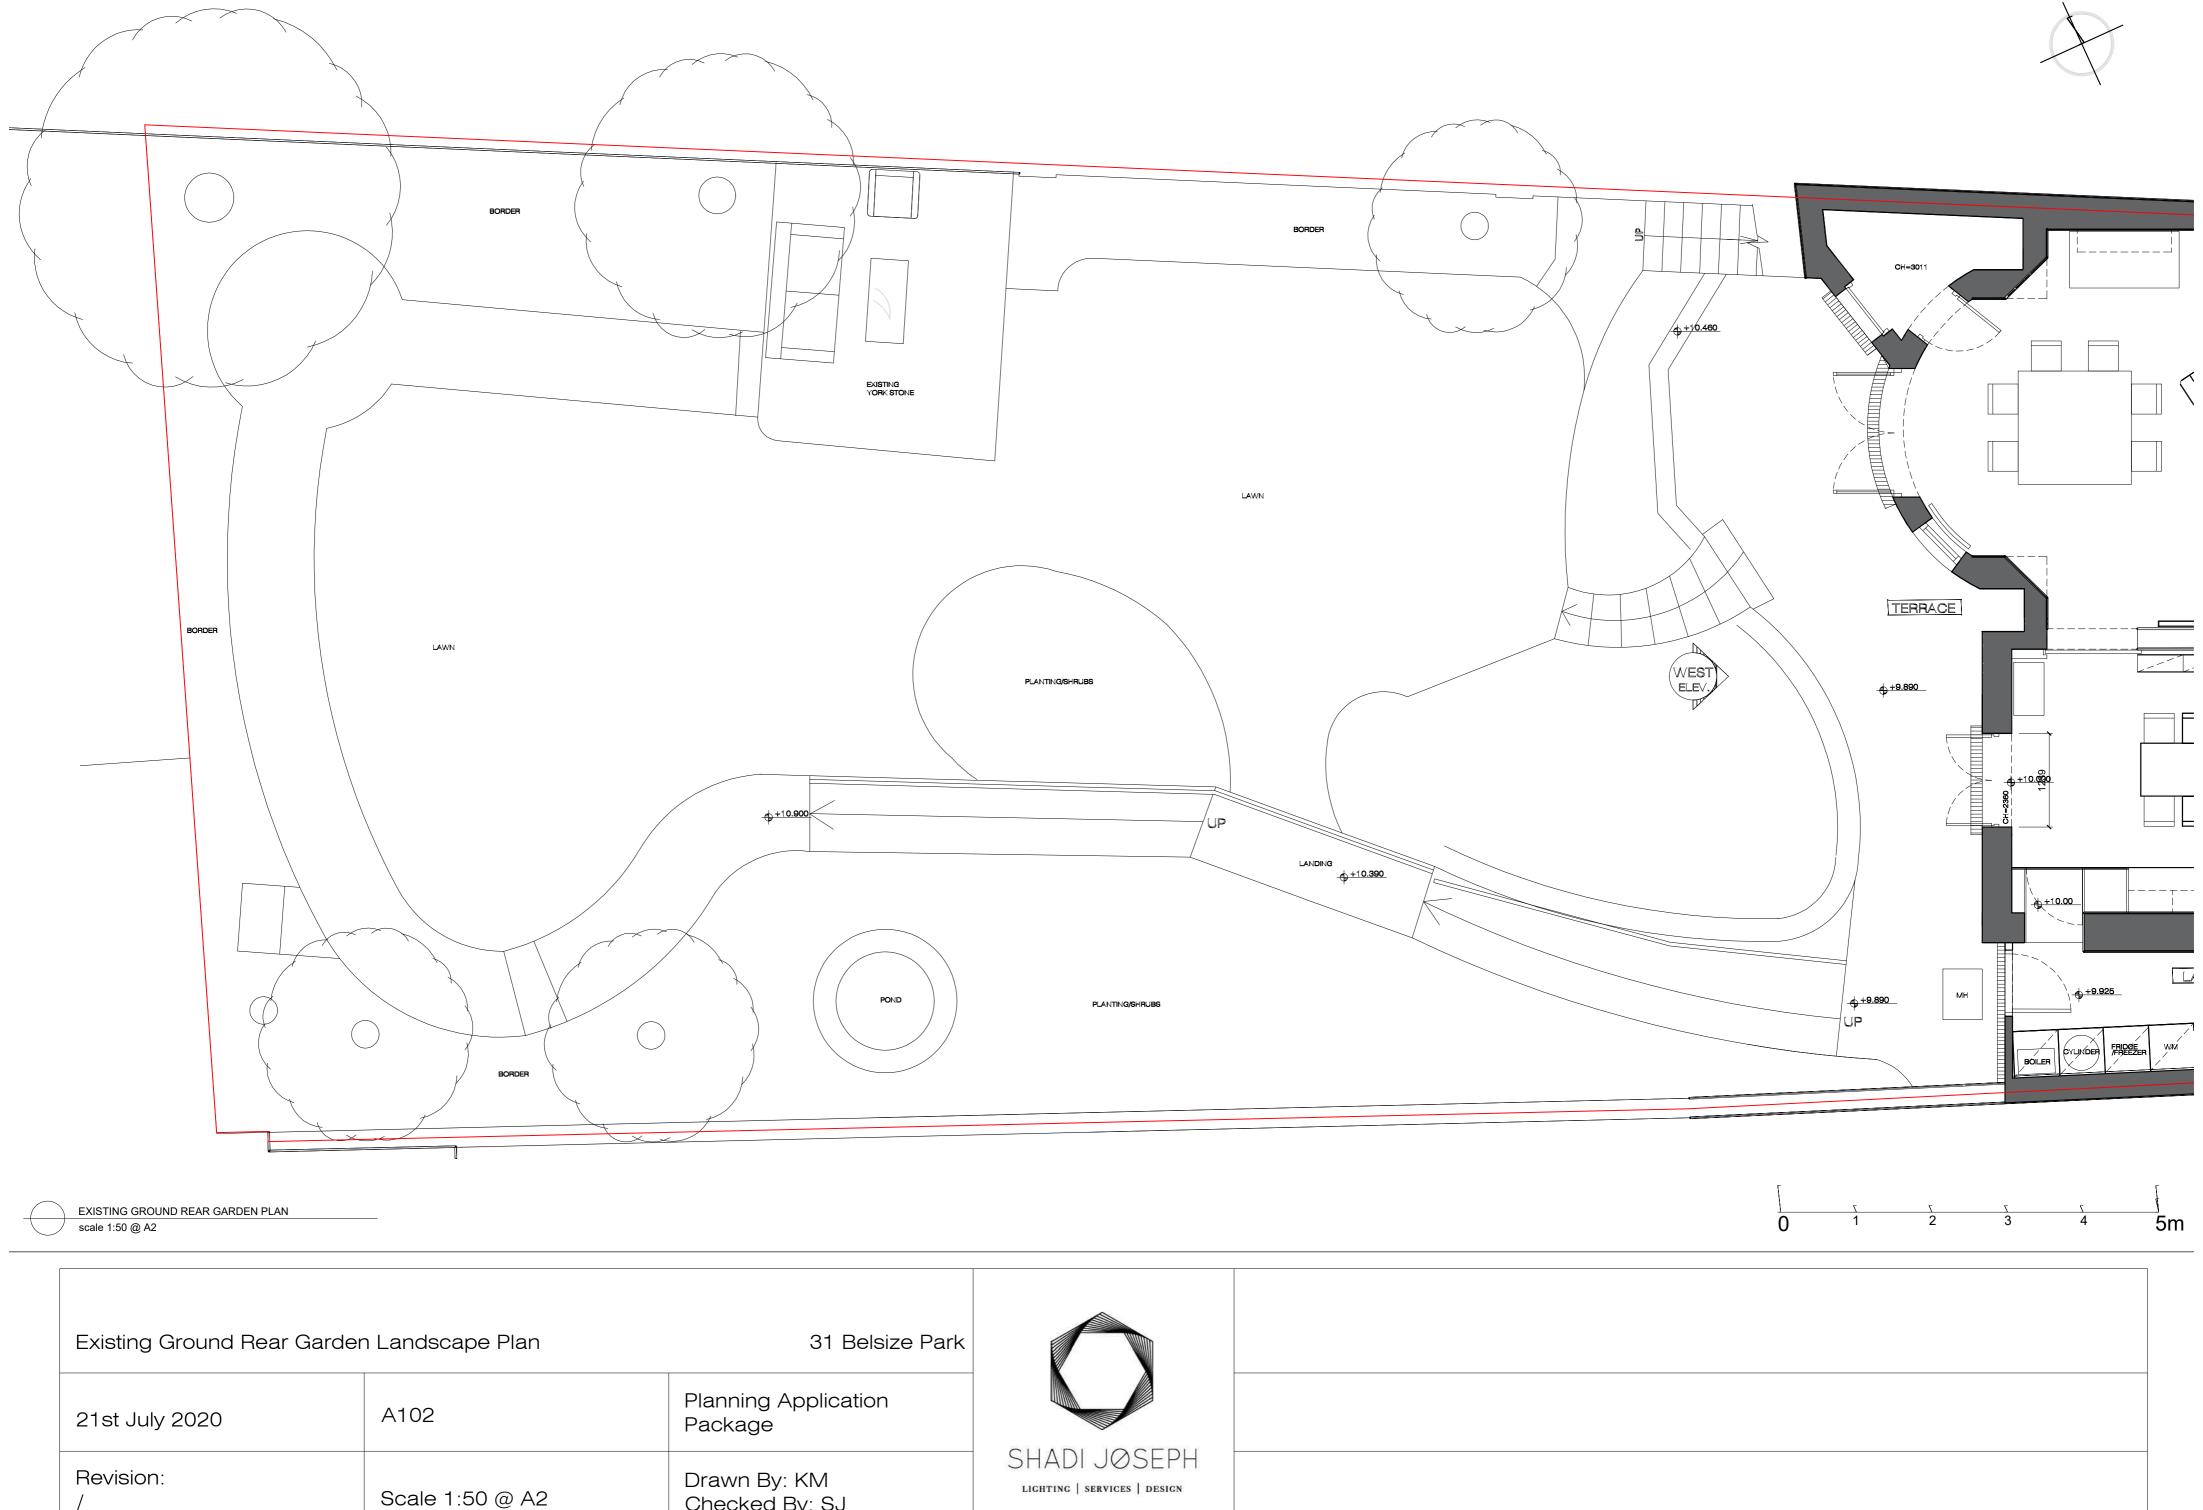

|  | Existing Ground Rear Garder | n Landscape Plan | 31 Belsize Park                 |                                              |  |
|--|-----------------------------|------------------|---------------------------------|----------------------------------------------|--|
|  | 21st July 2020              | A102             | Planning Application<br>Package | SHADI JØSEPH<br>Lichting   services   design |  |
|  | Revision:<br>/              | Scale 1:50 @ A2  | Drawn By: KM<br>Checked By: SJ  |                                              |  |