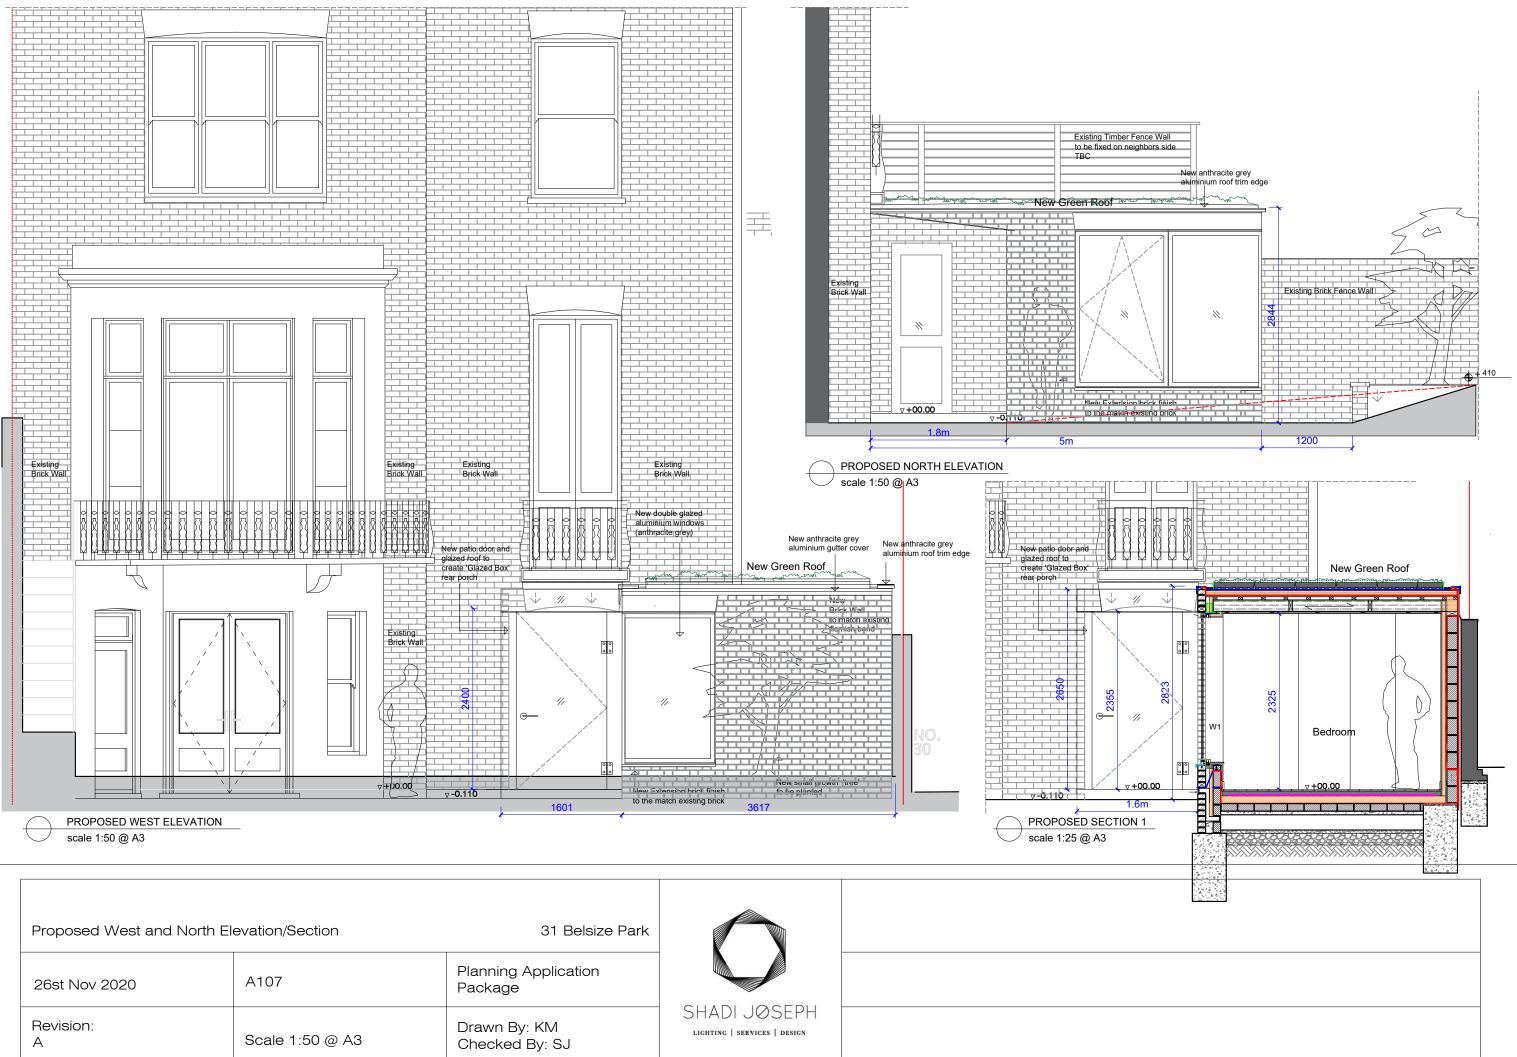

| Proposed West and North E | levation/Section | 31 Belsize Park                 |                                              |  |
|---------------------------|------------------|---------------------------------|----------------------------------------------|--|
| 26st Nov 2020             | A107             | Planning Application<br>Package |                                              |  |
| Revision:<br>A            | Scale 1:50 @ A3  | Drawn By: KM<br>Checked By: SJ  | SHADI JØSEPH<br>lighting   services   design |  |