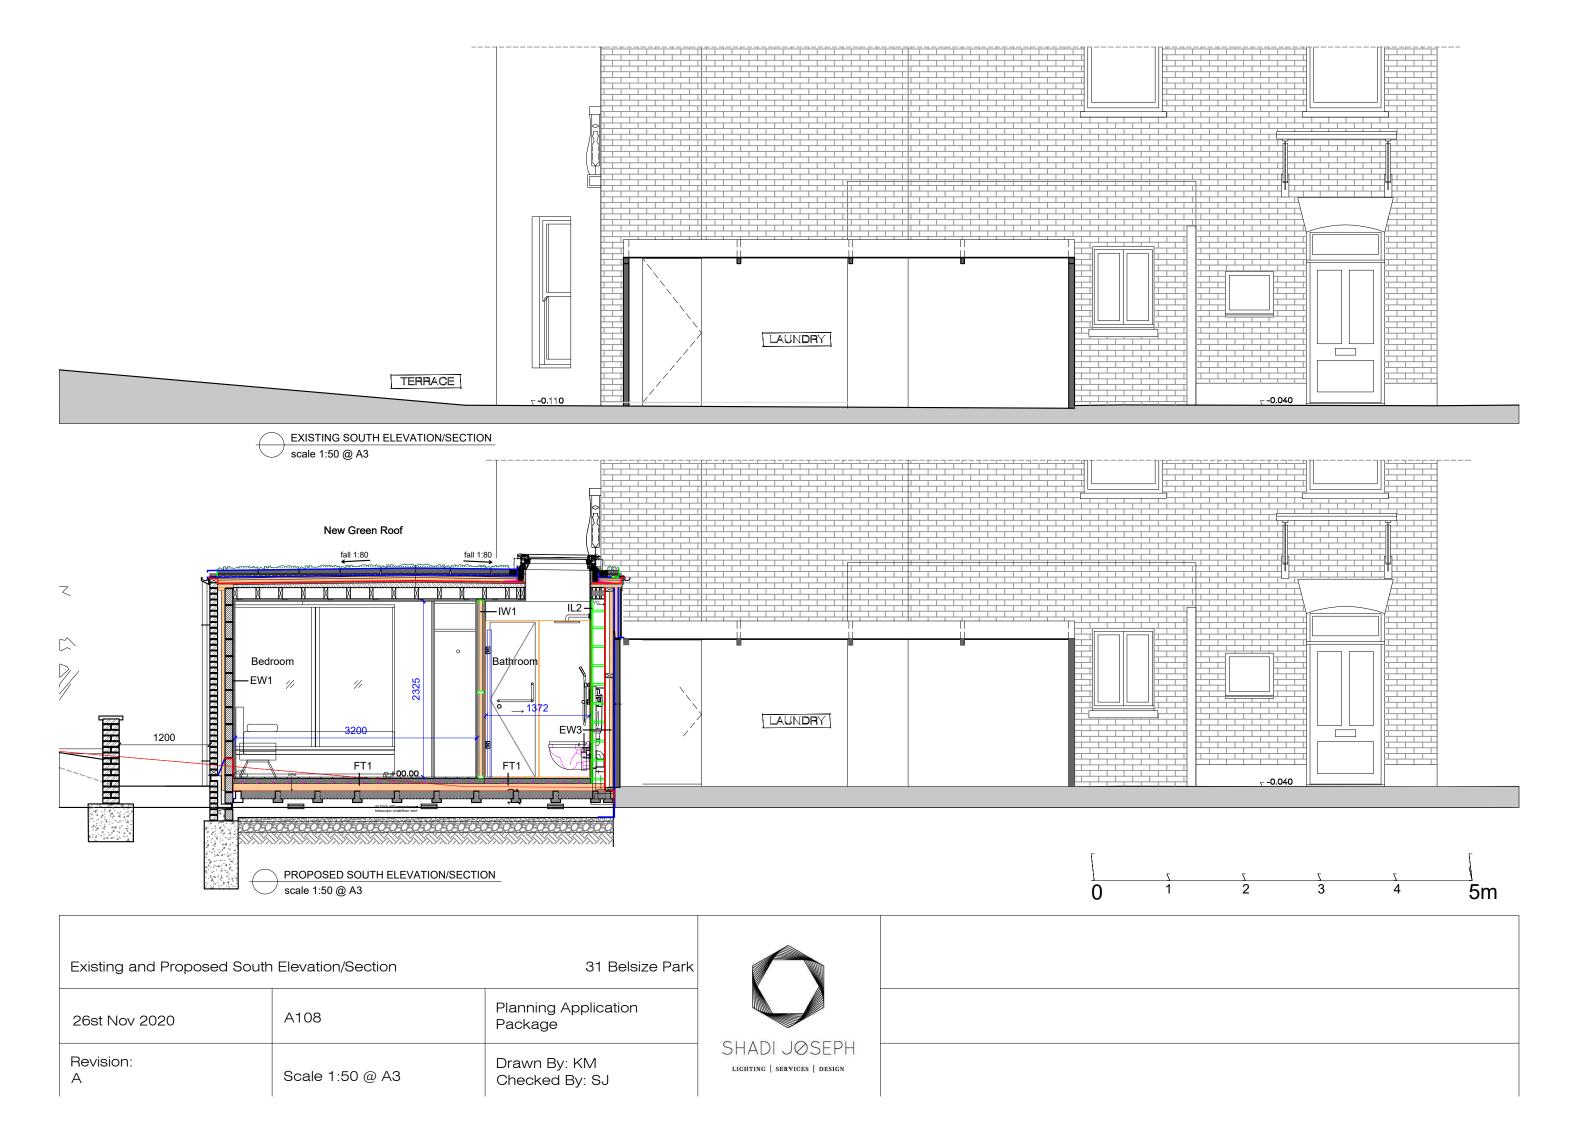

| Proposed West and North E | levation/Section | 31 Belsize Park                 |                                              |  |
|---------------------------|------------------|---------------------------------|----------------------------------------------|--|
| 26st Nov 2020             | A107             | Planning Application<br>Package |                                              |  |
| Revision:<br>A            | Scale 1:50 @ A3  | Drawn By: KM<br>Checked By: SJ  | SHADI JØSEPH<br>lighting   services   design |  |