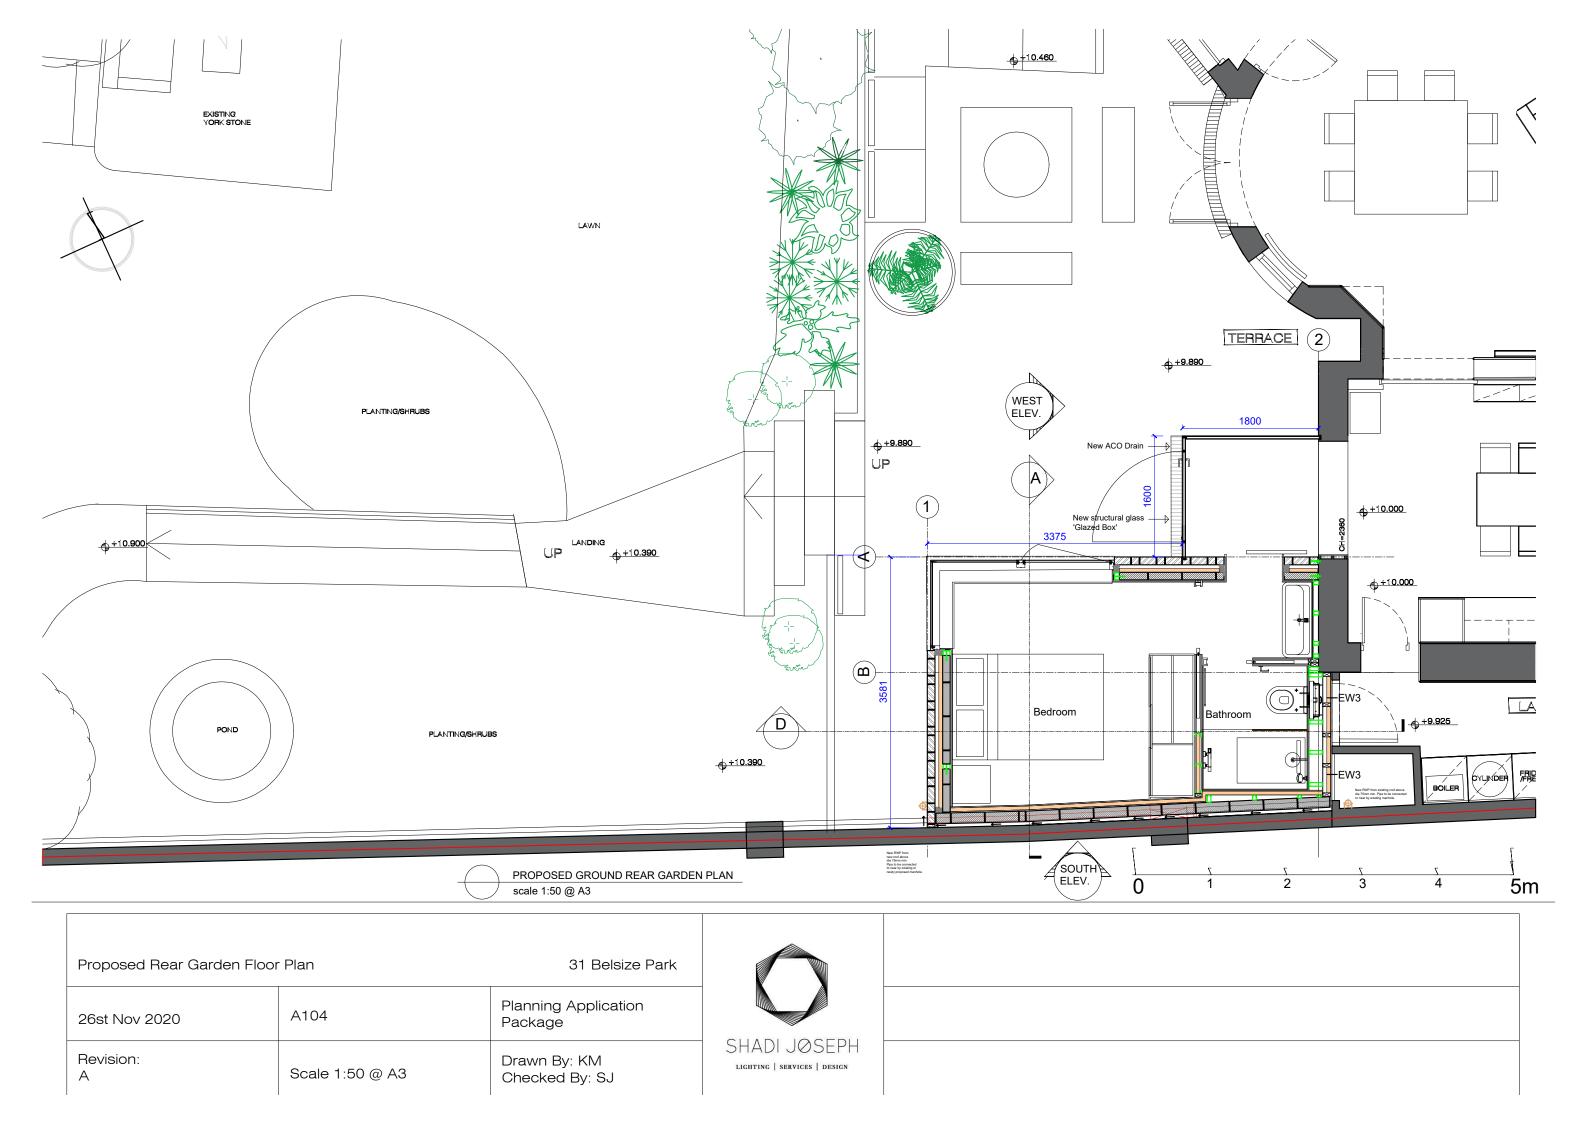

|  | Existing Ground Rear Garder | n Landscape Plan | 31 Belsize Park                 |                                              |  |
|--|-----------------------------|------------------|---------------------------------|----------------------------------------------|--|
|  | 21st July 2020              | A102             | Planning Application<br>Package | SHADI JØSEPH<br>Lichting   services   design |  |
|  | Revision:<br>/              | Scale 1:50 @ A2  | Drawn By: KM<br>Checked By: SJ  |                                              |  |