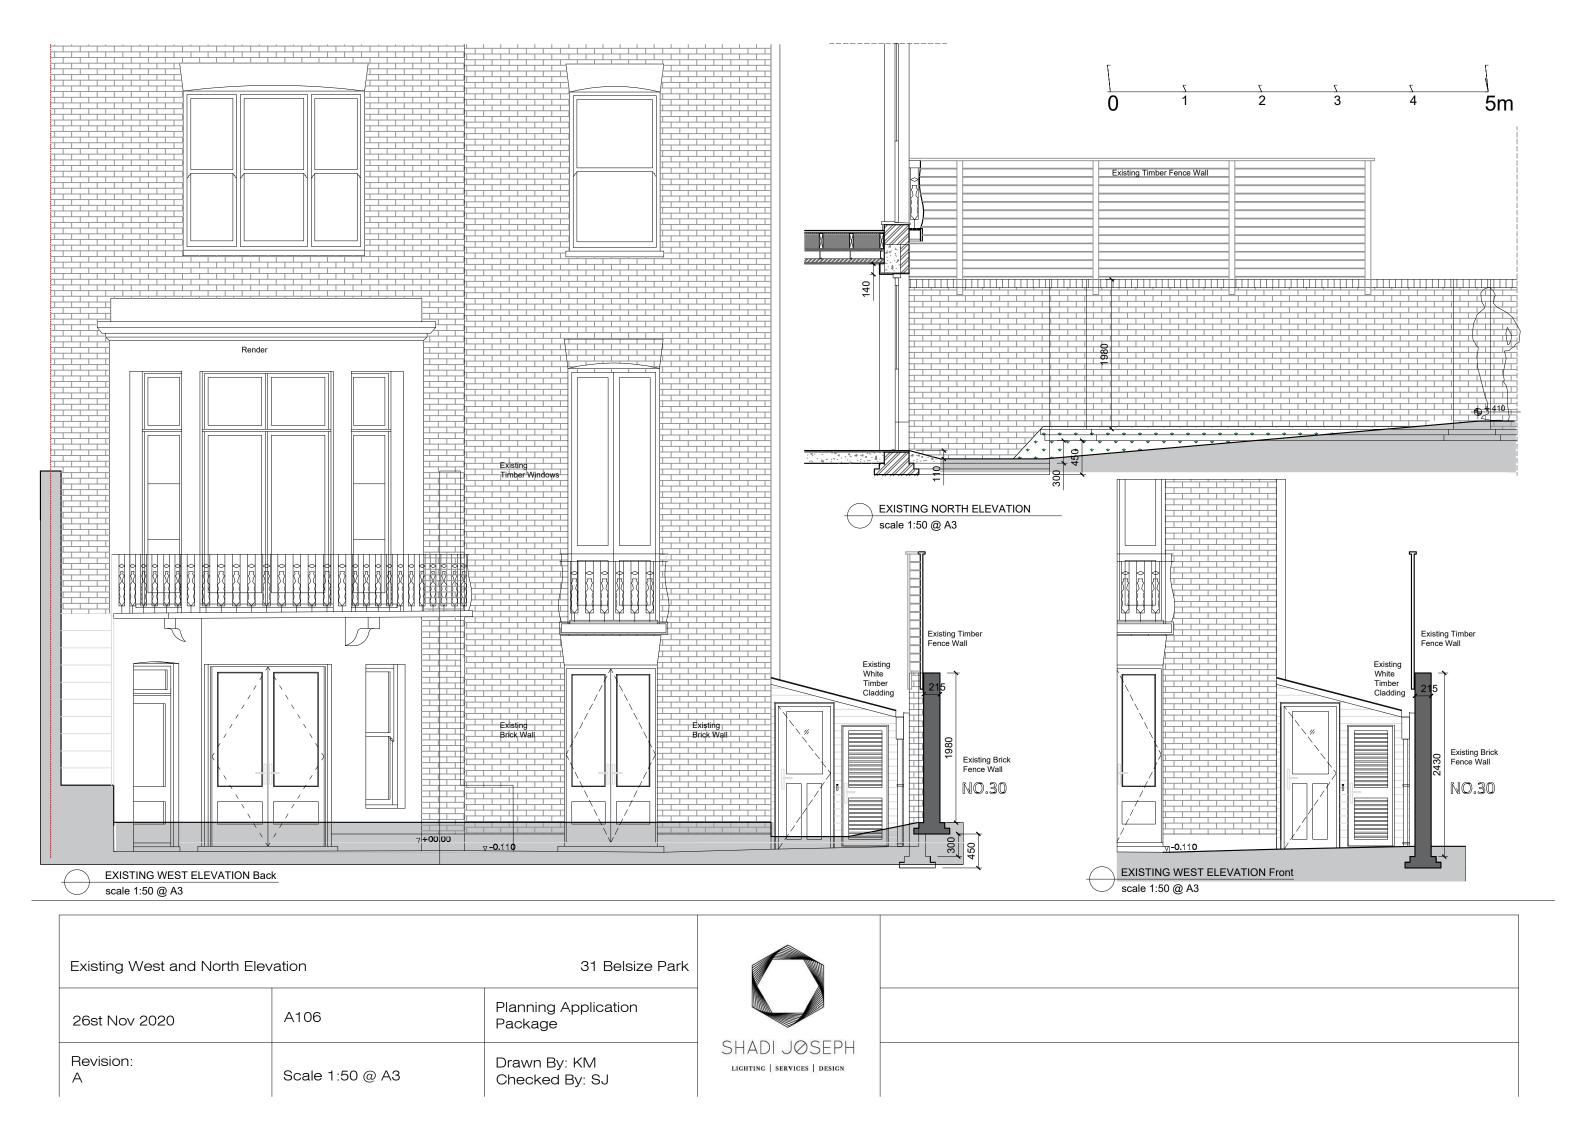

| 21st July 2020 | A101             | Planning Application<br>Package |                                              |
| Revision:<br>/ | Scale 1:500 @ A2 | Drawn By: KM<br>Checked By: SJ  | SHADI JØSEPH<br>lighting   services   design |



|  | Existing Ground Rear Garder | n Landscape Plan | 31 Belsize Park                 |                                              |  |
|--|-----------------------------|------------------|---------------------------------|----------------------------------------------|--|
|  | 21st July 2020              | A102             | Planning Application<br>Package | SHADI JØSEPH<br>Lichting   services   design |  |
|  | Revision:<br>/              | Scale 1:50 @ A2  | Drawn By: KM<br>Checked By: SJ  |                                              |  |











| Proposed West and North E | levation/Section | 31 Belsize Park                 |                                              |  |
|---------------------------|------------------|---------------------------------|----------------------------------------------|--|
| 26st Nov 2020             | A107             | Planning Application<br>Package |                                              |  |
| Revision:<br>A            | Scale 1:50 @ A3  | Drawn By: KM<br>Checked By: SJ  | SHADI JØSEPH<br>lighting   services   design |  |