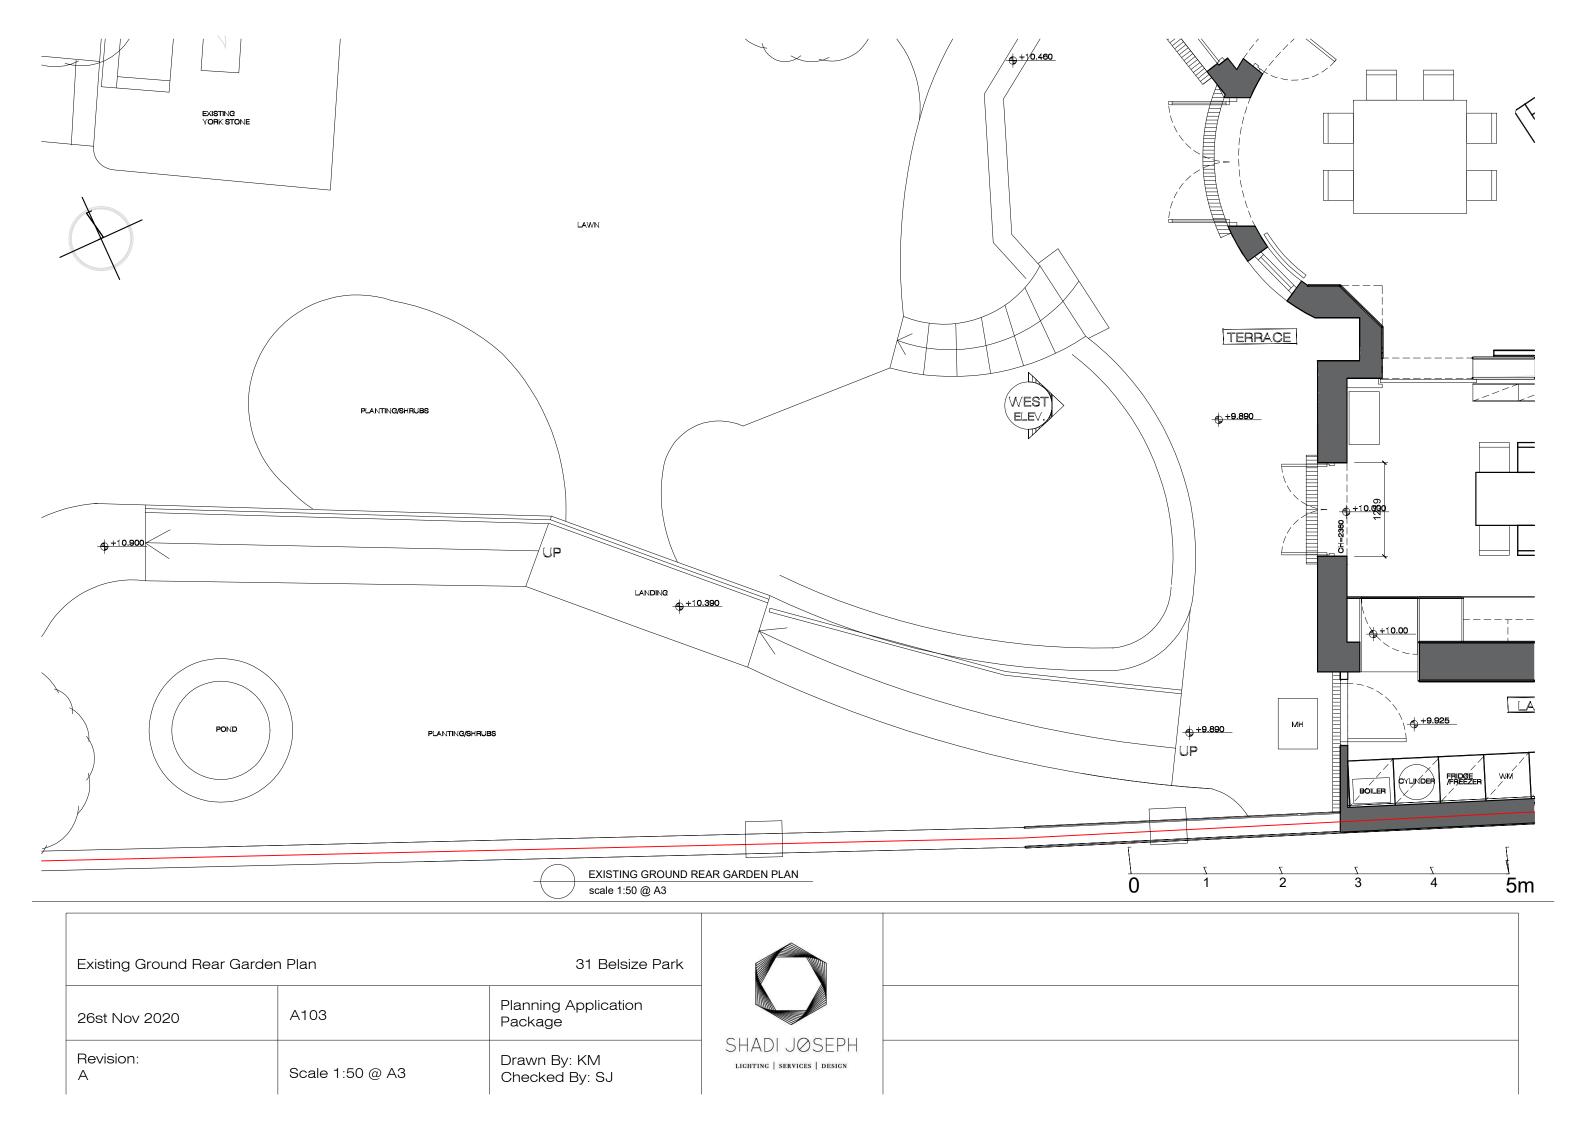

|  | Existing Ground Rear Garder | n Landscape Plan | 31 Belsize Park                 |                                              |  |
|--|-----------------------------|------------------|---------------------------------|----------------------------------------------|--|
|  | 21st July 2020              | A102             | Planning Application<br>Package | SHADI JØSEPH<br>Lichting   services   design |  |
|  | Revision:<br>/              | Scale 1:50 @ A2  | Drawn By: KM<br>Checked By: SJ  |                                              |  |