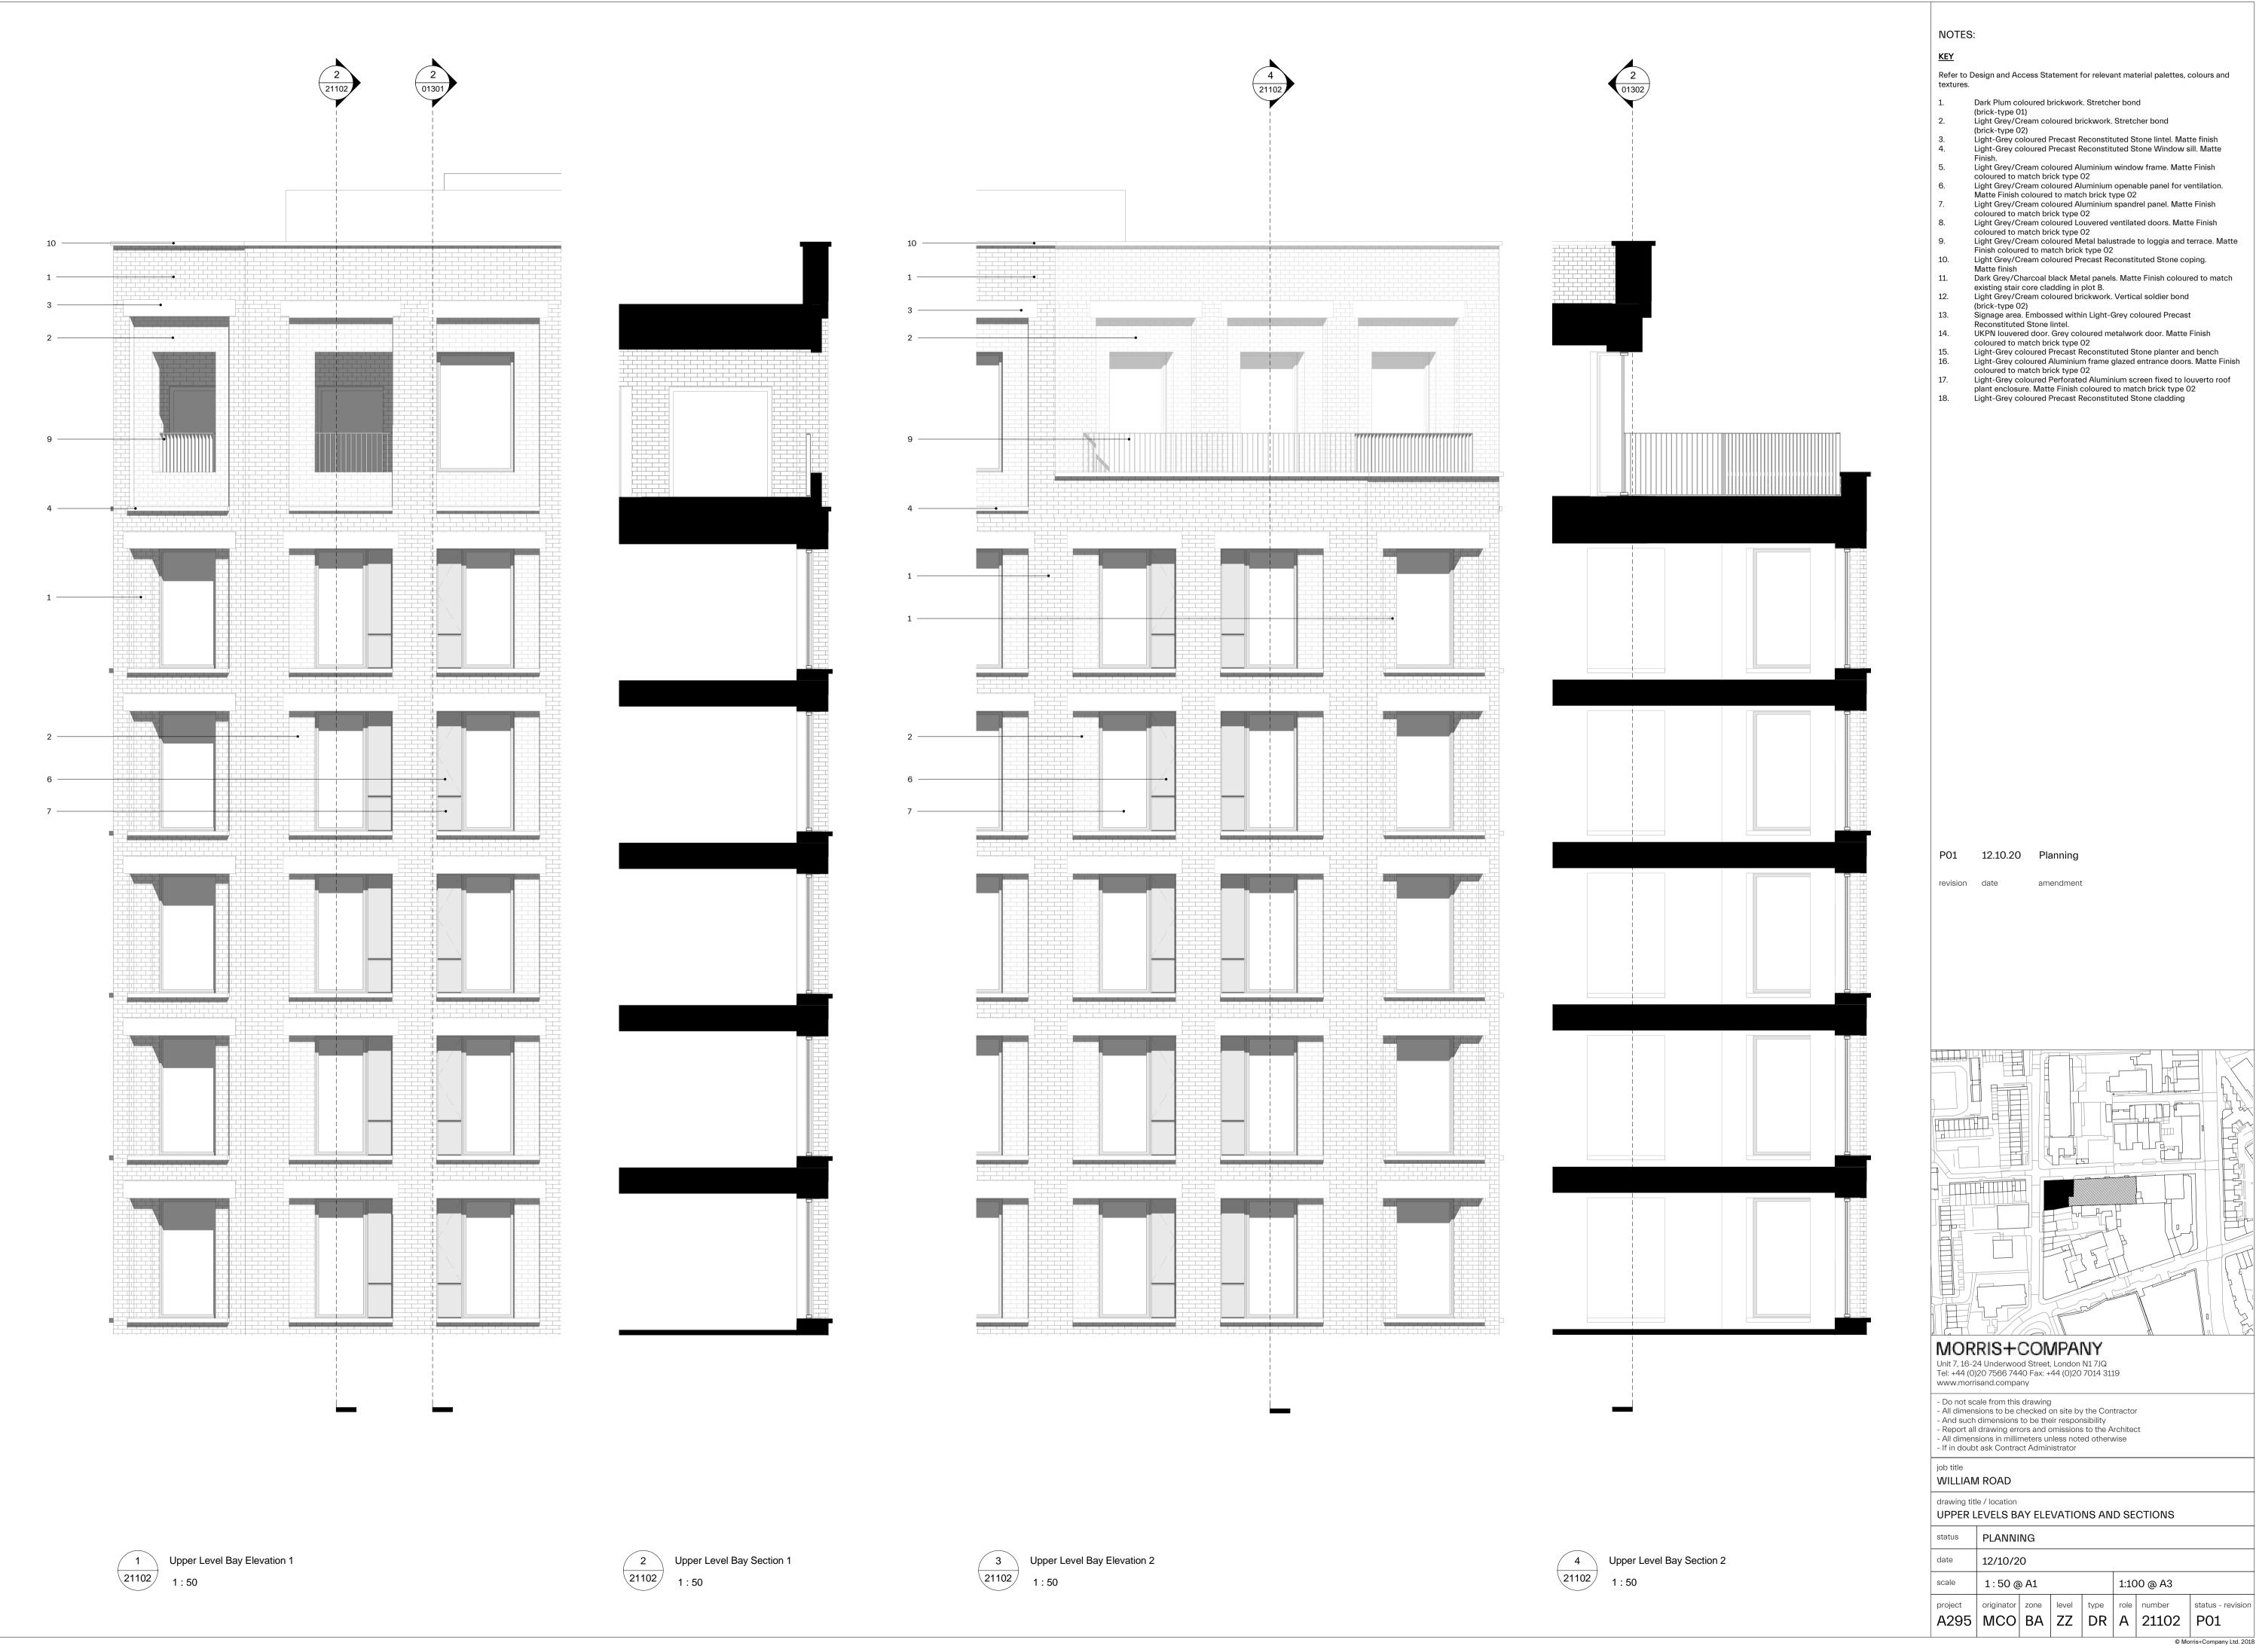

SCALE BAR 0 12500 25000 MORRIS+COMPANY Unit 7, 16-24 Underwood Street, London N1 7JQ Tel: +44 (0)20 7566 7440 Fax: +44 (0)20 7014 3119 www.morrisand.company - Do not scale from this drawing
- All dimensions to be checked on site by the Contractor
- And such dimensions to be their responsibility
- Report all drawing errors and omissions to the Architect
- All dimensions in millimeters unless noted otherwise
- If in doubt ask Contract Administrator job title WILLIAM ROAD drawing title / location LOCATION PLAN status FOR INFORMATION 02/26/20 2500 @ A3 1:1250 @ A1 project originator zone level type role number status - revision A295 MCO ZZ RO DR A 00102