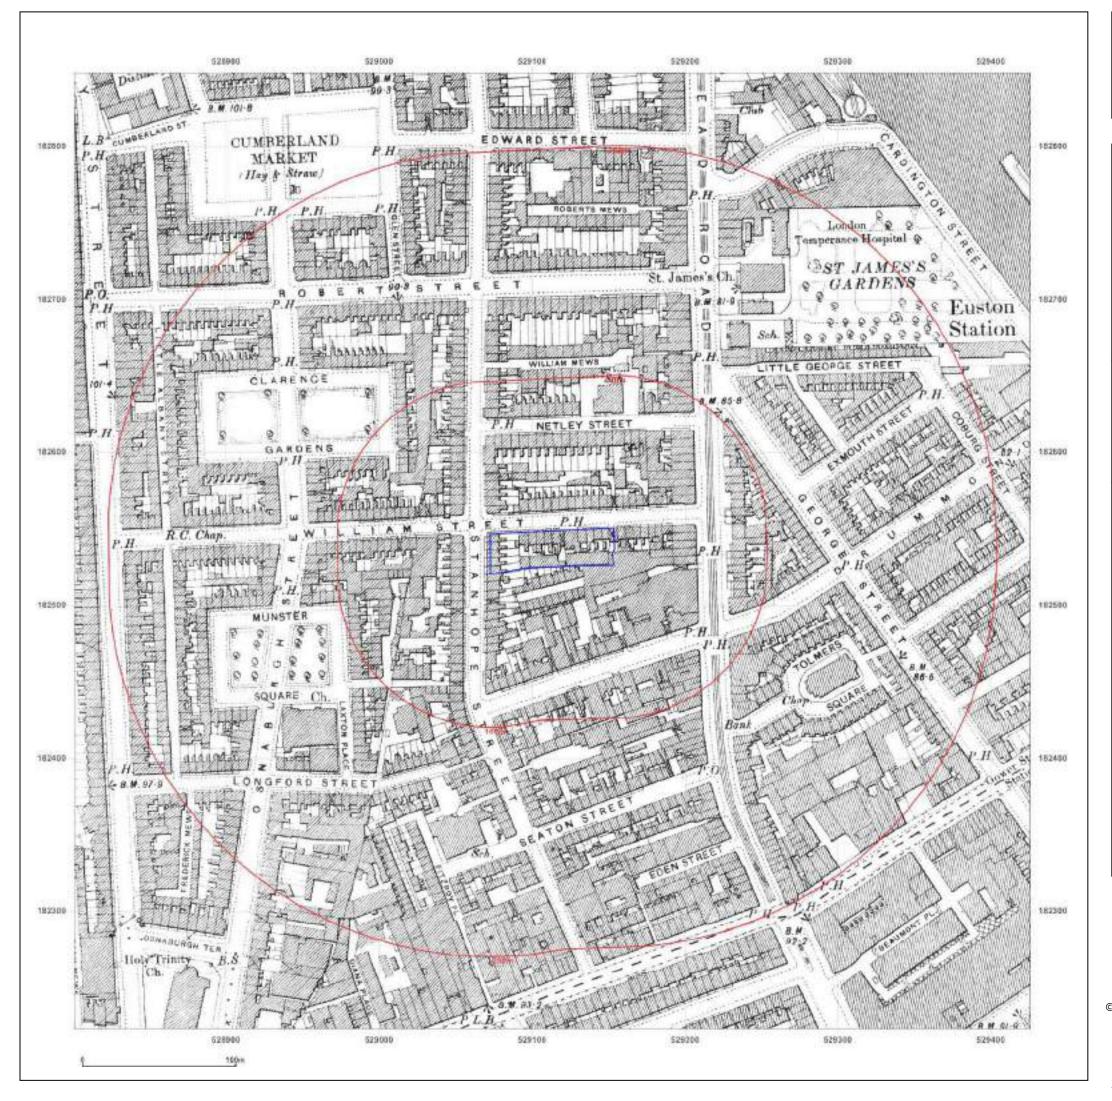

100035207

Production date: 12 June 2019

Map legend available at:





William Road LONDON, NW1

Client Ref: 2841

**Report Ref:** CGL01-6094153 **Grid Ref:** 529113, 182535

Map Name: County Series

Map date: 1876

**Scale:** 1:2,500

**Printed at:** 1:2,500

Surveyed 1870 Revised N/A Edition 1876 Copyright N/A Leveled N/A



Produced by
Groundsure Insights
T: 08444 159000
E: info@groundsure.com
W: www.groundsure.com



© Crown copyright and database rights 2018 Ordnance Survey 100035207

Production date: 12 June 2019

Map legend available at:









Produced by Groundsure Insights T: 08444 159000



E: <u>info@groundsure.com</u>
W: <u>www.groundsure.com</u>

© Crown copyright and database rights 2018 Ordnance Survey 100035207

Production date: 12 June 2019

Map legend available at:









Produced by
Groundsure Insights
T: 08444 159000
E: info@groundsure.com
W: www.groundsure.com



© Crown copyright and database rights 2018 Ordnance Survey 100035207

Production date: 12 June 2019

Map legend available at:









Produced by
Groundsure Insights
T: 08444 159000
E: info@groundsure.com



W: www.groundsure.com

© Crown copyright and database rights 2018 Ordnance Survey 100035207

Production date: 12 June 2019

Map legend available at:





William Road LONDON, NW1

Client Ref: 2841

**Report Ref:** CGL01-6094153 **Grid Ref:** 529113, 182535

Map Name: National Grid

Map date: 1951-1952

**Scale:** 1:1,250

**Printed at:** 1:2,000





Produced by Groundsure Insights T: 08444 159000



E: <u>info@groundsure.com</u>
W: <u>www.groundsure.com</u>

© Crown copyright and d