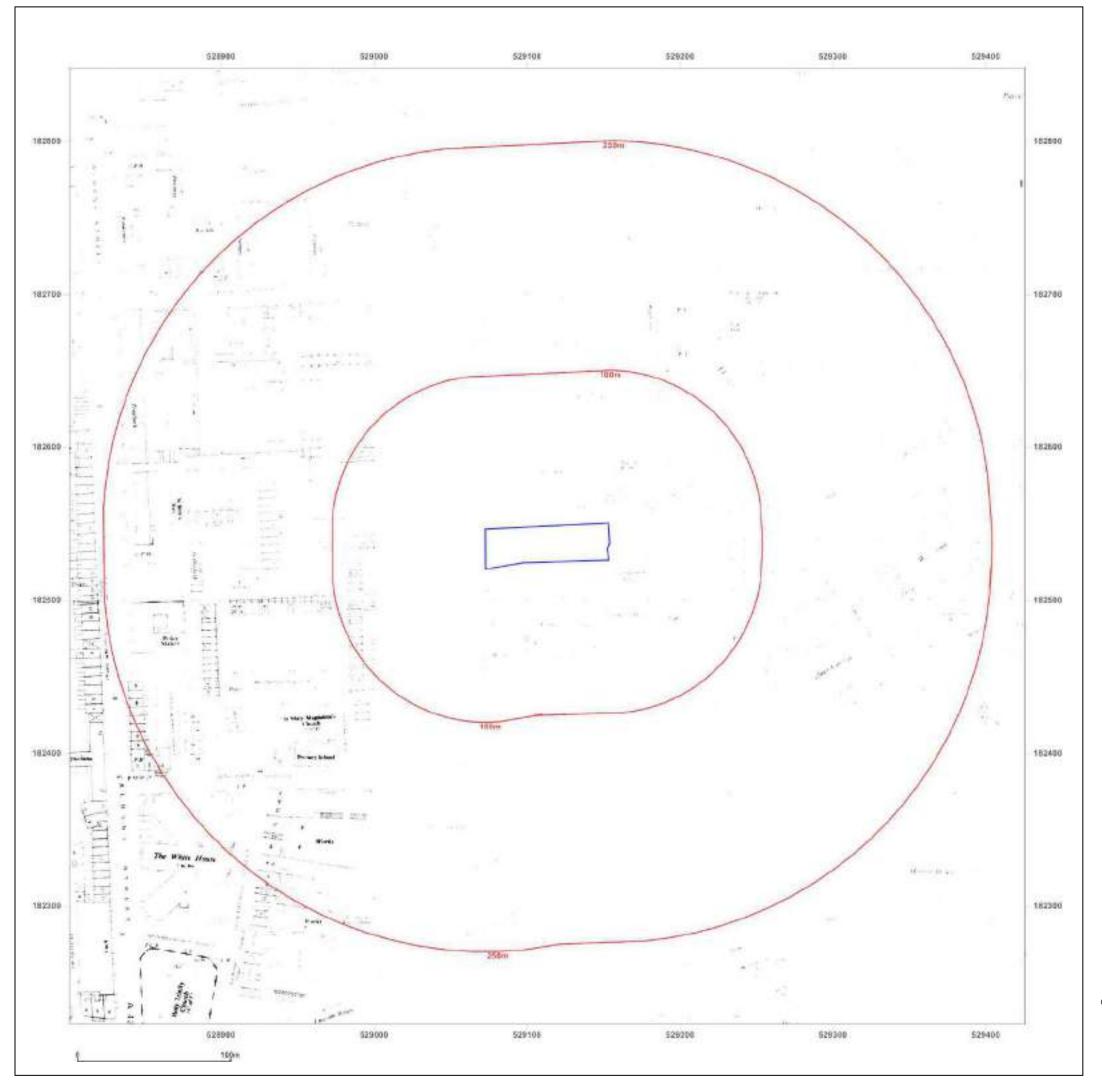

Production date: 12 June 2019

Map legend available at:

William Road LONDON, NW1 3LE

Client Ref: 2841

**Report Ref:** CGL01-6094153

**Grid Ref:** 529113, 182535

Map Name: National Grid

Map date: 1970

**Scale:** 1:2,500

**Printed at:** 1:2,500

Surveyed 1968 Revised 1968 Edition N/A Copyright 1970 Leveled 1954

Produced by
Groundsure Insights
T: 08444 159000
E: info@groundsure.com

W: www.groundsure.com

© Crown copyright and database rights 2018 Ordnance Survey 100035207