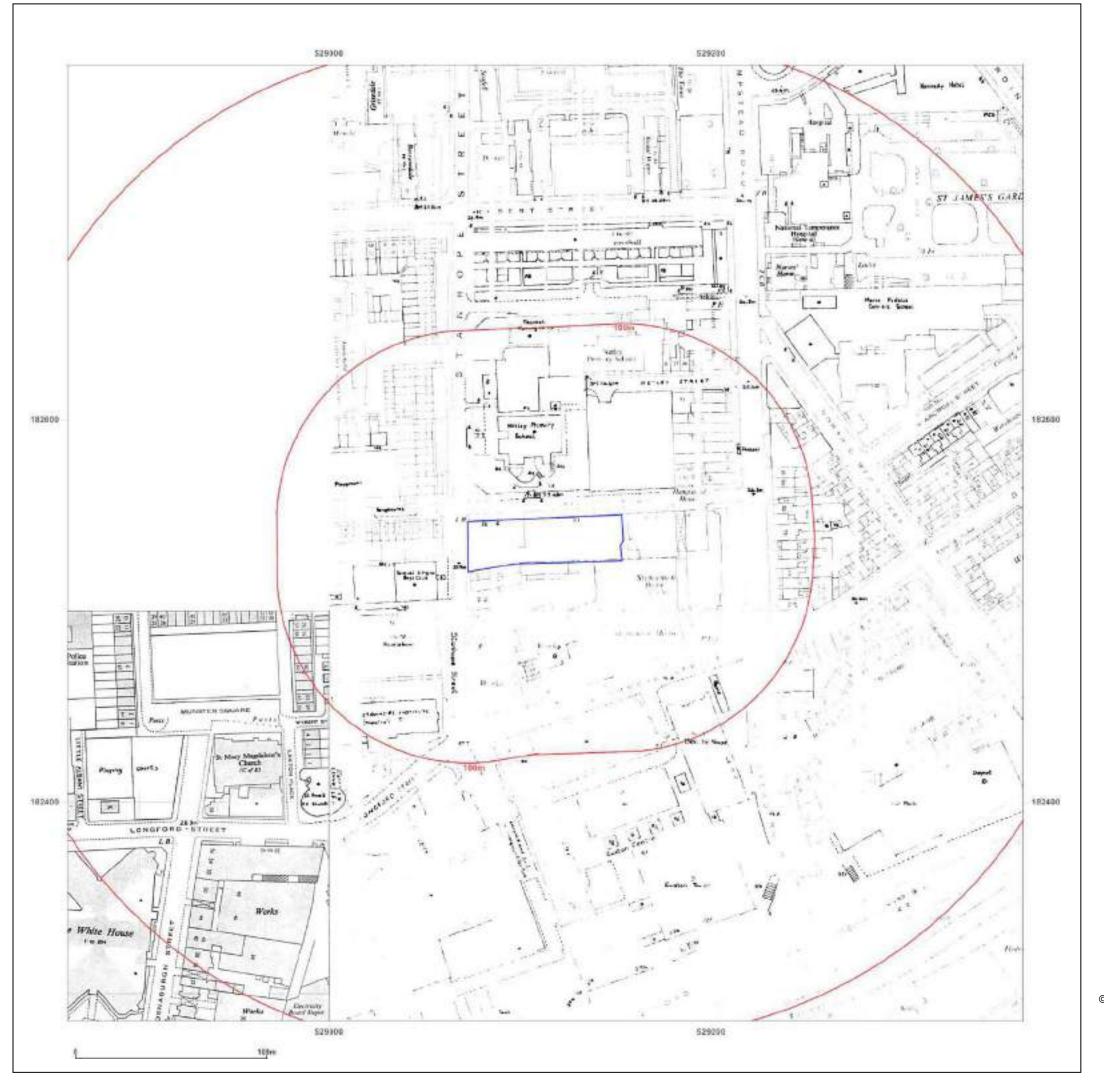

Production date: 12 June 2019

Map legend available at:

William Road LONDON, NW1 3LE

Client Ref: 2841

**Report Ref:** CGL01-6094153 **Grid Ref:** 529113, 182535

Map Name: National Grid

Map date: 1982

**Scale:** 1:1,250

**Printed at:** 1:2,000

Produced by Groundsure Insights T: 08444 159000

E: info@groundsure.com
W: www.groundsure.com

© Crown copyright and database rights 2018 Ordnance Survey 100035207

Production date: 12 June 2019