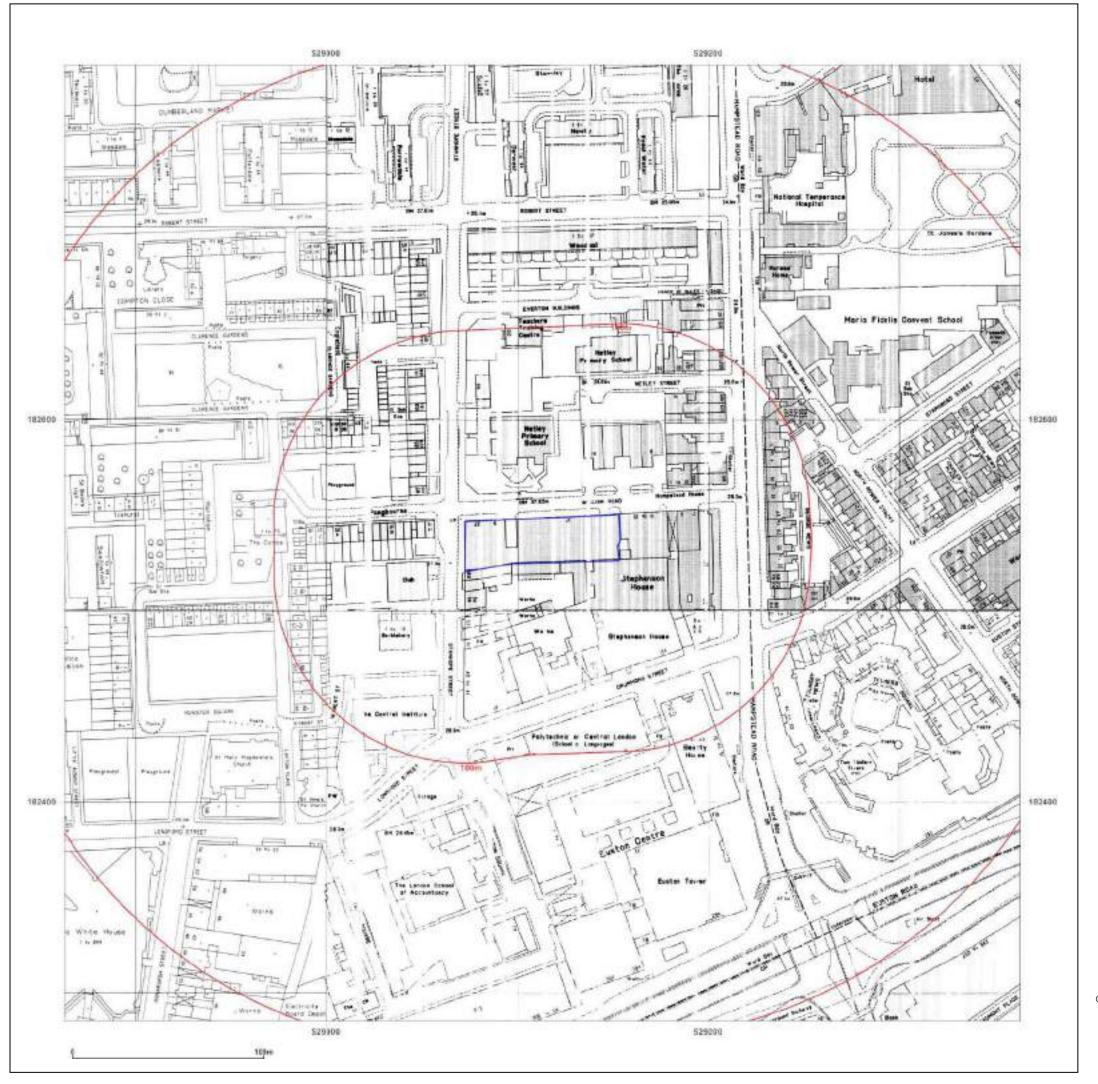

William Road LONDON, NW1

Client Ref: 2841

**Report Ref:** CGL01-6094153 **Grid Ref:** 529113, 182535

Map Name: National Grid

Map date: 1985-1990

**Scale:** 1:1,250

**Printed at:** 1:2,000

Produced by Groundsure Insights T: 08444 159000

E: info@groundsure.com
W: www.groundsure.com

© Crown copyright and database rights 2018 Ordnance Survey 100035207

Production date: 12 June 2019

Map legend available at:

William Road LONDON, NW1

Client Ref: 2841