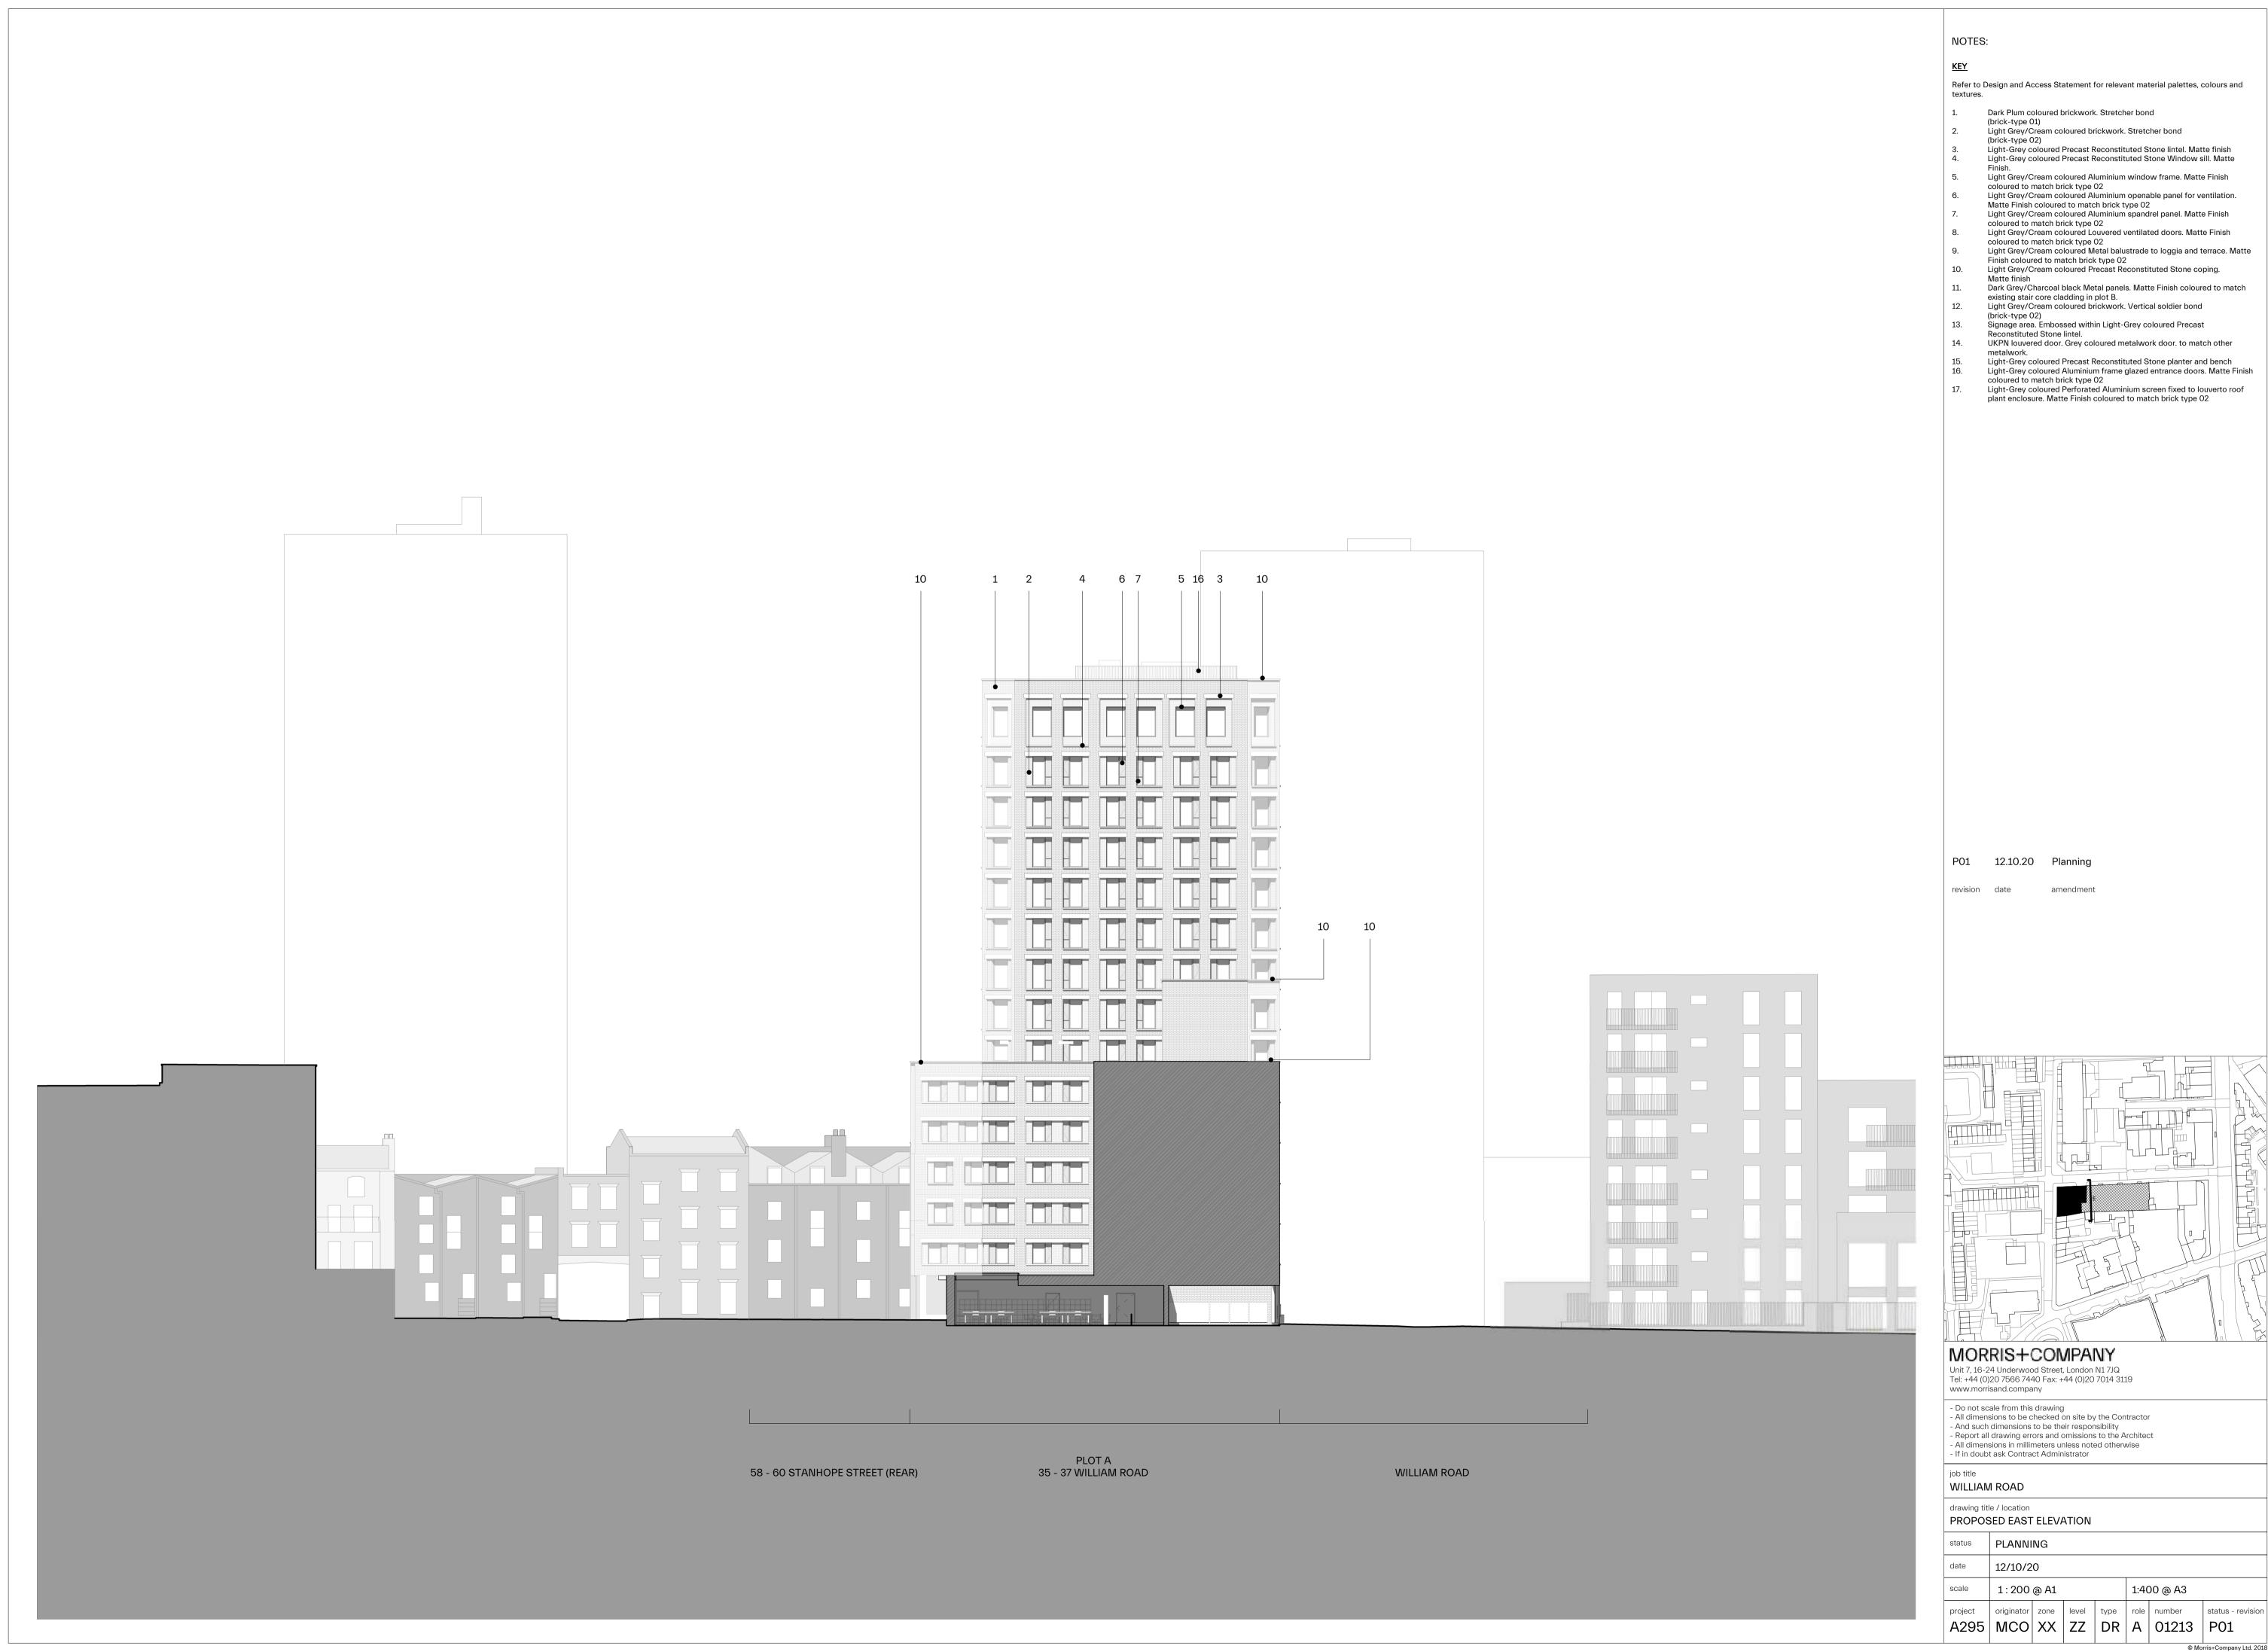

SCALE BAR 0 12500 25000 MORRIS+COMPANY Unit 7, 16-24 Underwood Street, London N1 7JQ Tel: +44 (0)20 7566 7440 Fax: +44 (0)20 7014 3119 www.morrisand.company - Do not scale from this drawing
- All dimensions to be checked on site by the Contractor
- And such dimensions to be their responsibility
- Report all drawing errors and omissions to the Architect
- All dimensions in millimeters unless noted otherwise
- If in doubt ask Contract Administrator job title WILLIAM ROAD drawing title / location LOCATION PLAN status FOR INFORMATION 02/26/20 2500 @ A3 1:1250 @ A1 project originator zone level type role number status - revision A295 MCO ZZ RO DR A 00102