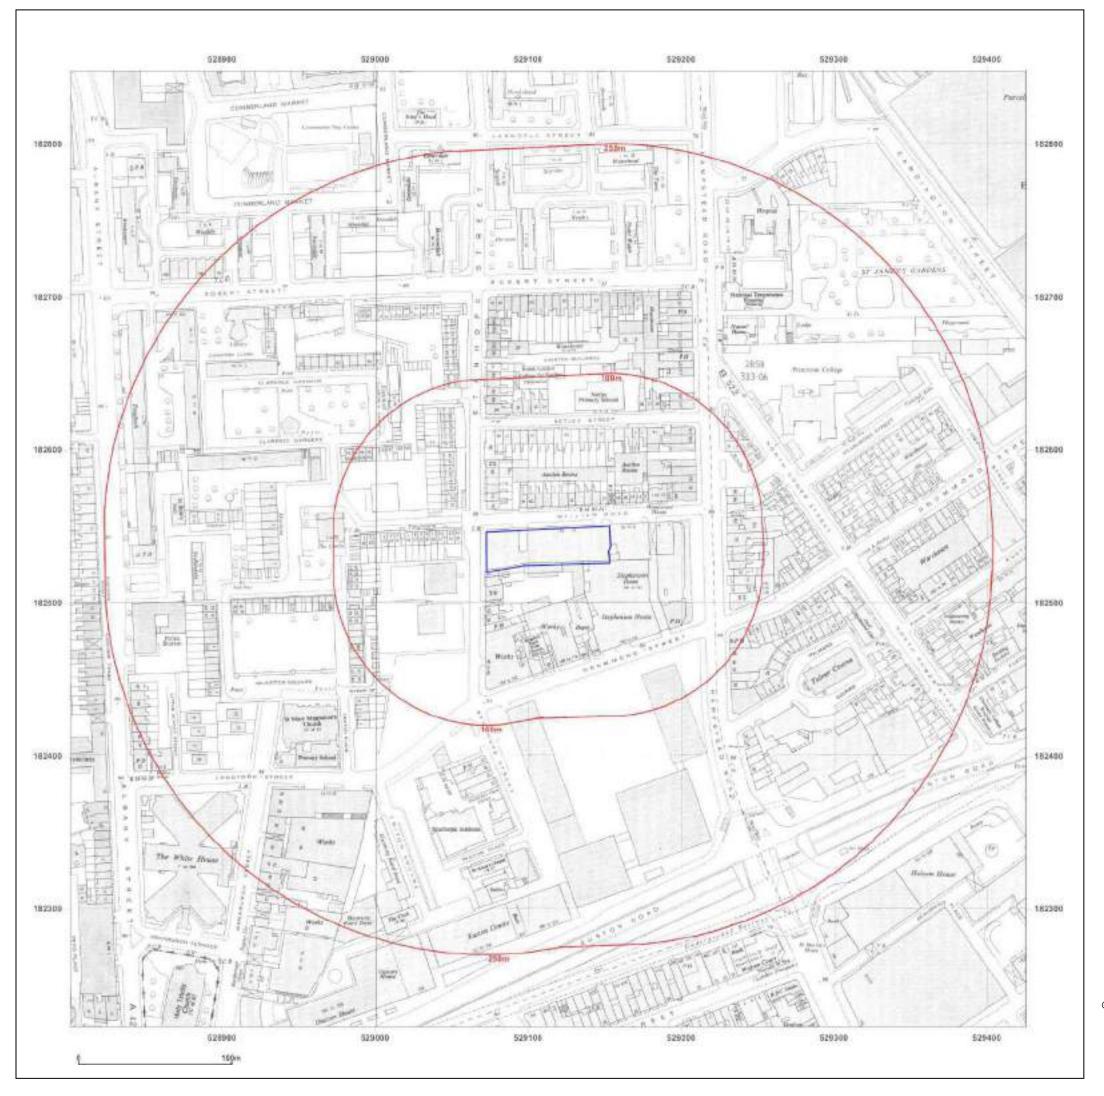

William Road LONDON, NW1

Client Ref: 2841

**Report Ref:** CGL01-6094153 **Grid Ref:** 529113, 182535

Map Name: County Series

Map date: 1876

**Scale:** 1:2,500

**Printed at:** 1:2,500

Surveyed 1870 Revised N/A Edition 1876 Copyright N/A Leveled N/A

Produced by
Groundsure Insights
T: 08444 159000
E: info@groundsure.com
W: www.groundsure.com

© Crown copyright and database rights 2018 Ordnance Survey 100035207

Production date: 12 June 2019

Map legend available at: