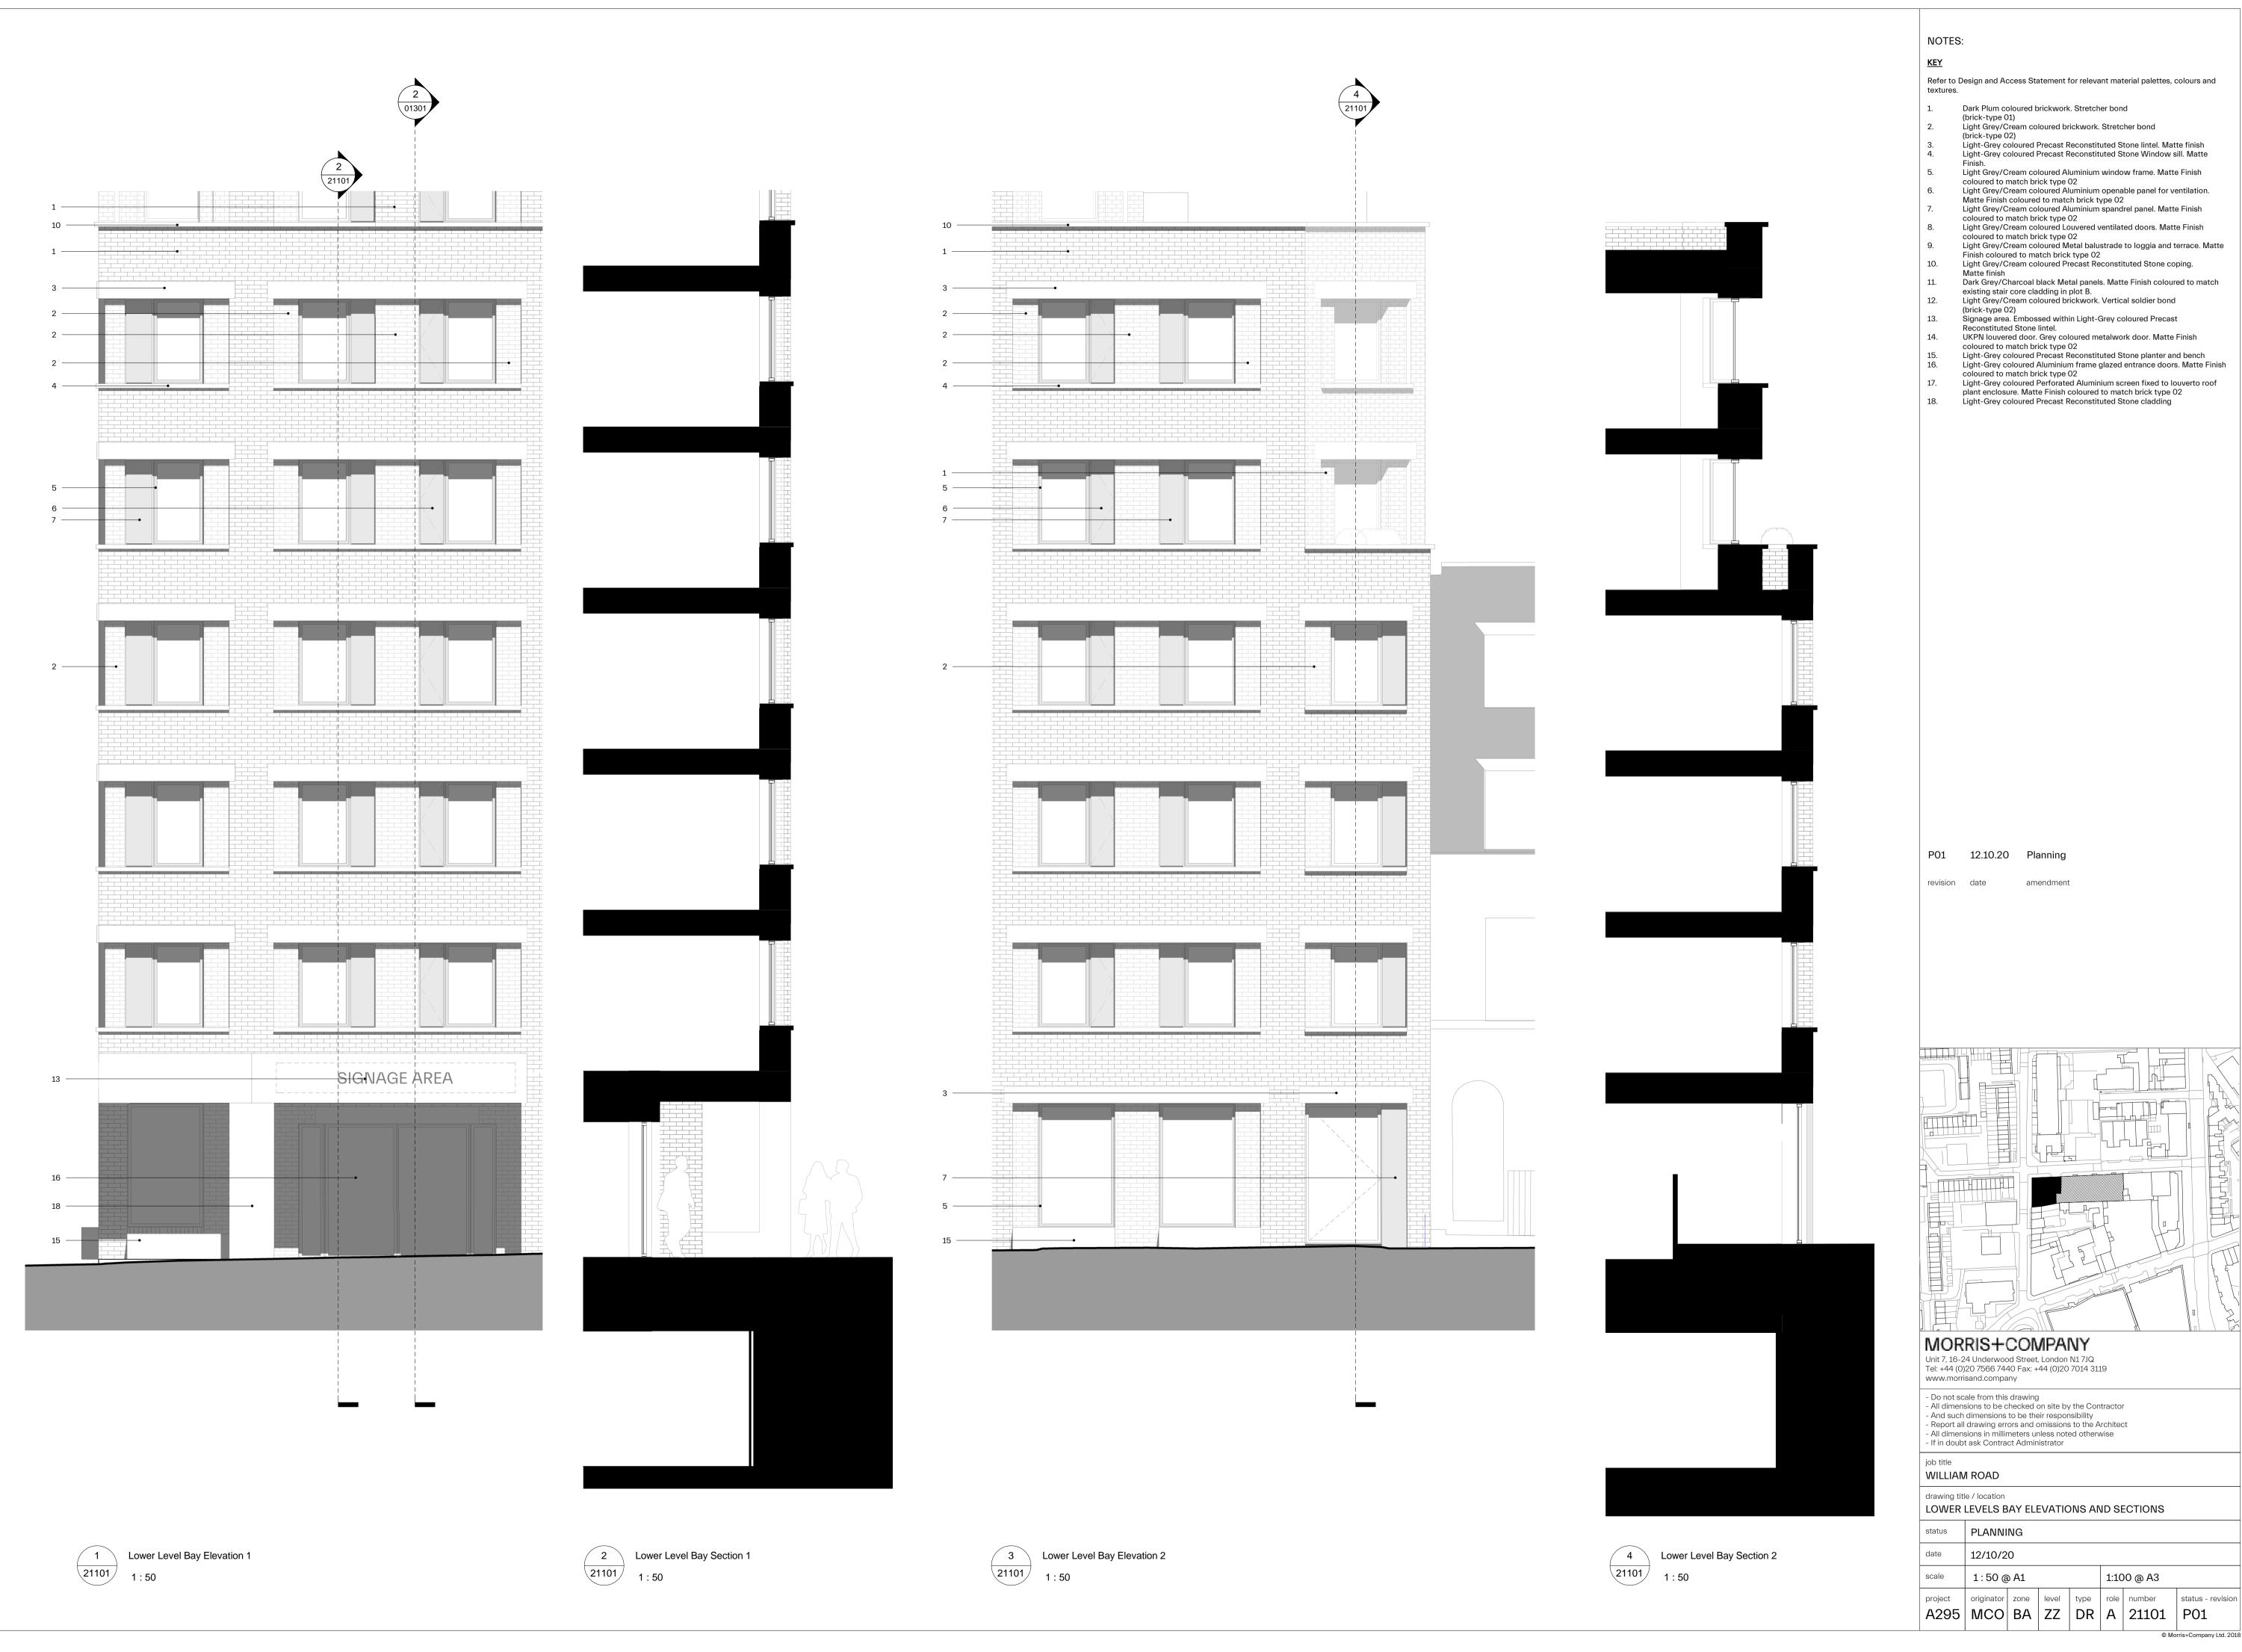

SCALE BAR 0 12500 25000 MORRIS+COMPANY Unit 7, 16-24 Underwood Street, London N1 7JQ Tel: +44 (0)20 7566 7440 Fax: +44 (0)20 7014 3119 www.morrisand.company - Do not scale from this drawing
- All dimensions to be checked on site by the Contractor
- And such dimensions to be their responsibility
- Report all drawing errors and omissions to the Architect
- All dimensions in millimeters unless noted otherwise
- If in doubt ask Contract Administrator job title WILLIAM ROAD drawing title / location LOCATION PLAN status FOR INFORMATION 02/26/20 2500 @ A3 1:1250 @ A1 project originator zone level type role number status - revision A295 MCO ZZ RO DR A 00102