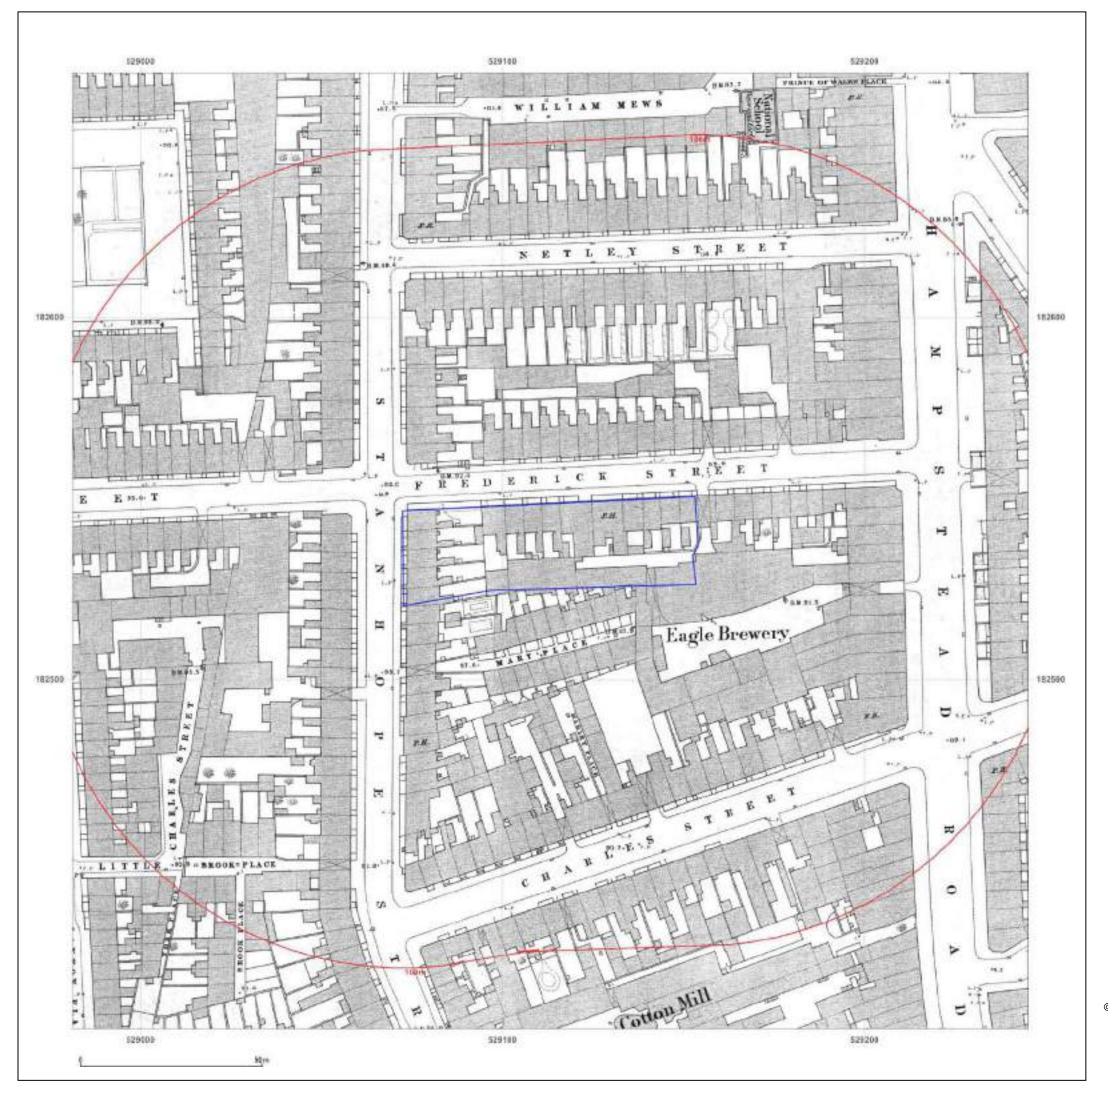

Map legend available at:

William Road LONDON, NW1 3LE

Client Ref: 2841

**Report Ref:** CGL01-6094153 529113, 182535 **Grid Ref:** 

Map Name: 1056 Scale Town Plan

Map date: 1873

Scale: 1:1,056

**Printed at:** 1:1,056

Produced by Groundsure Insights T: 08444 159000

E: info@groundsure.com W: www.groundsure.com

© Crown copyright and database rights 2018 Ordnance Survey 100035207

Production date: 12 June 2019

Map legend available at: