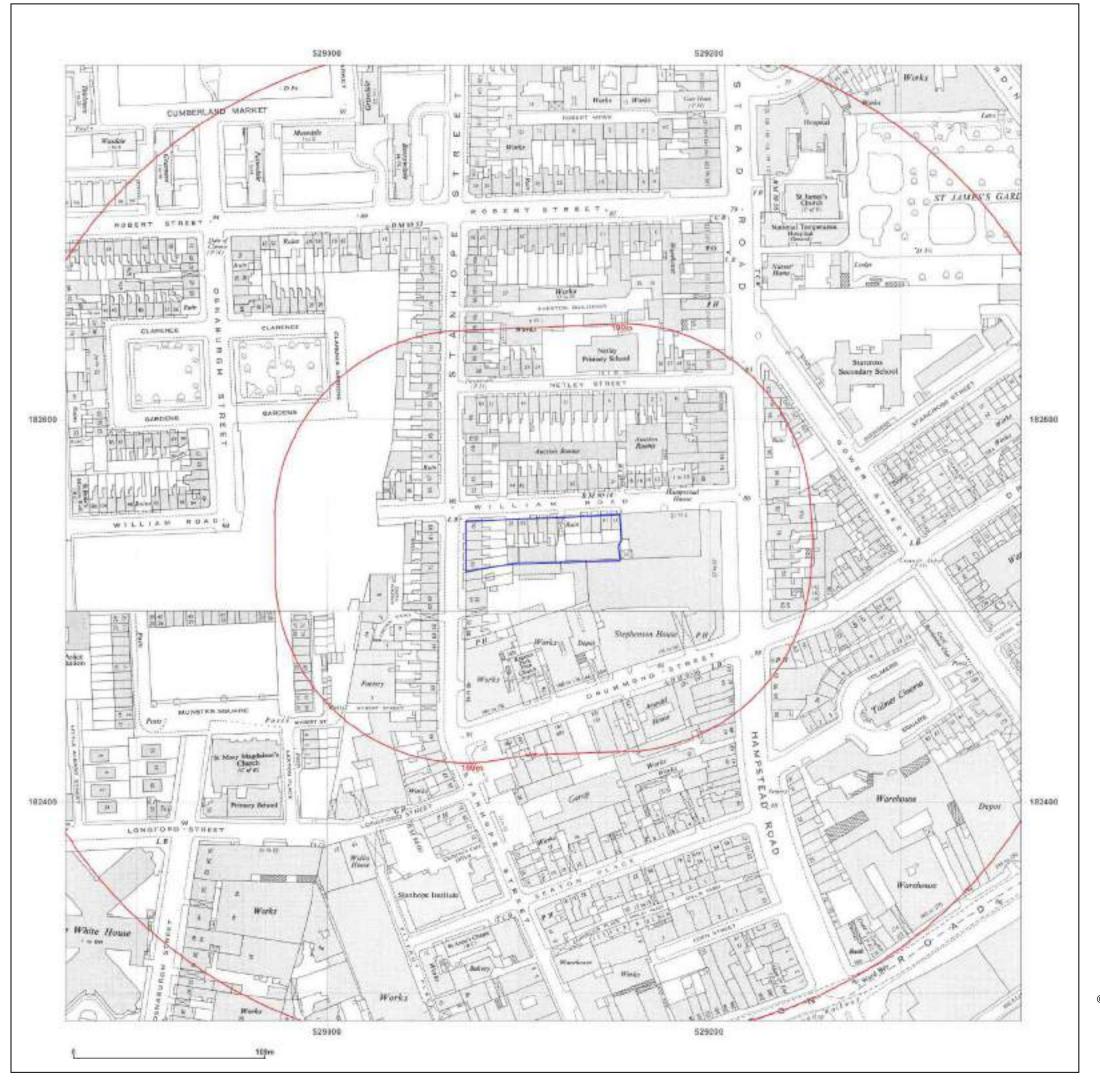

Map legend available at:

William Road LONDON, NW1

Client Ref: 2841

**Report Ref:** CGL01-6094153 **Grid Ref:** 529113, 182535

Map Name: National Grid

Map date: 1952-1954

**Scale:** 1:2,500

**Printed at:** 1:2,500

Produced by Groundsure Insights T: 08444 159000 E: info@groundsure.com

W: www.groundsure.com

 $\hbox{@}$  Crown copyright and database rights 2018 Ordnance Survey 100035207

Production date: 12 June 2019

Map legend available at: