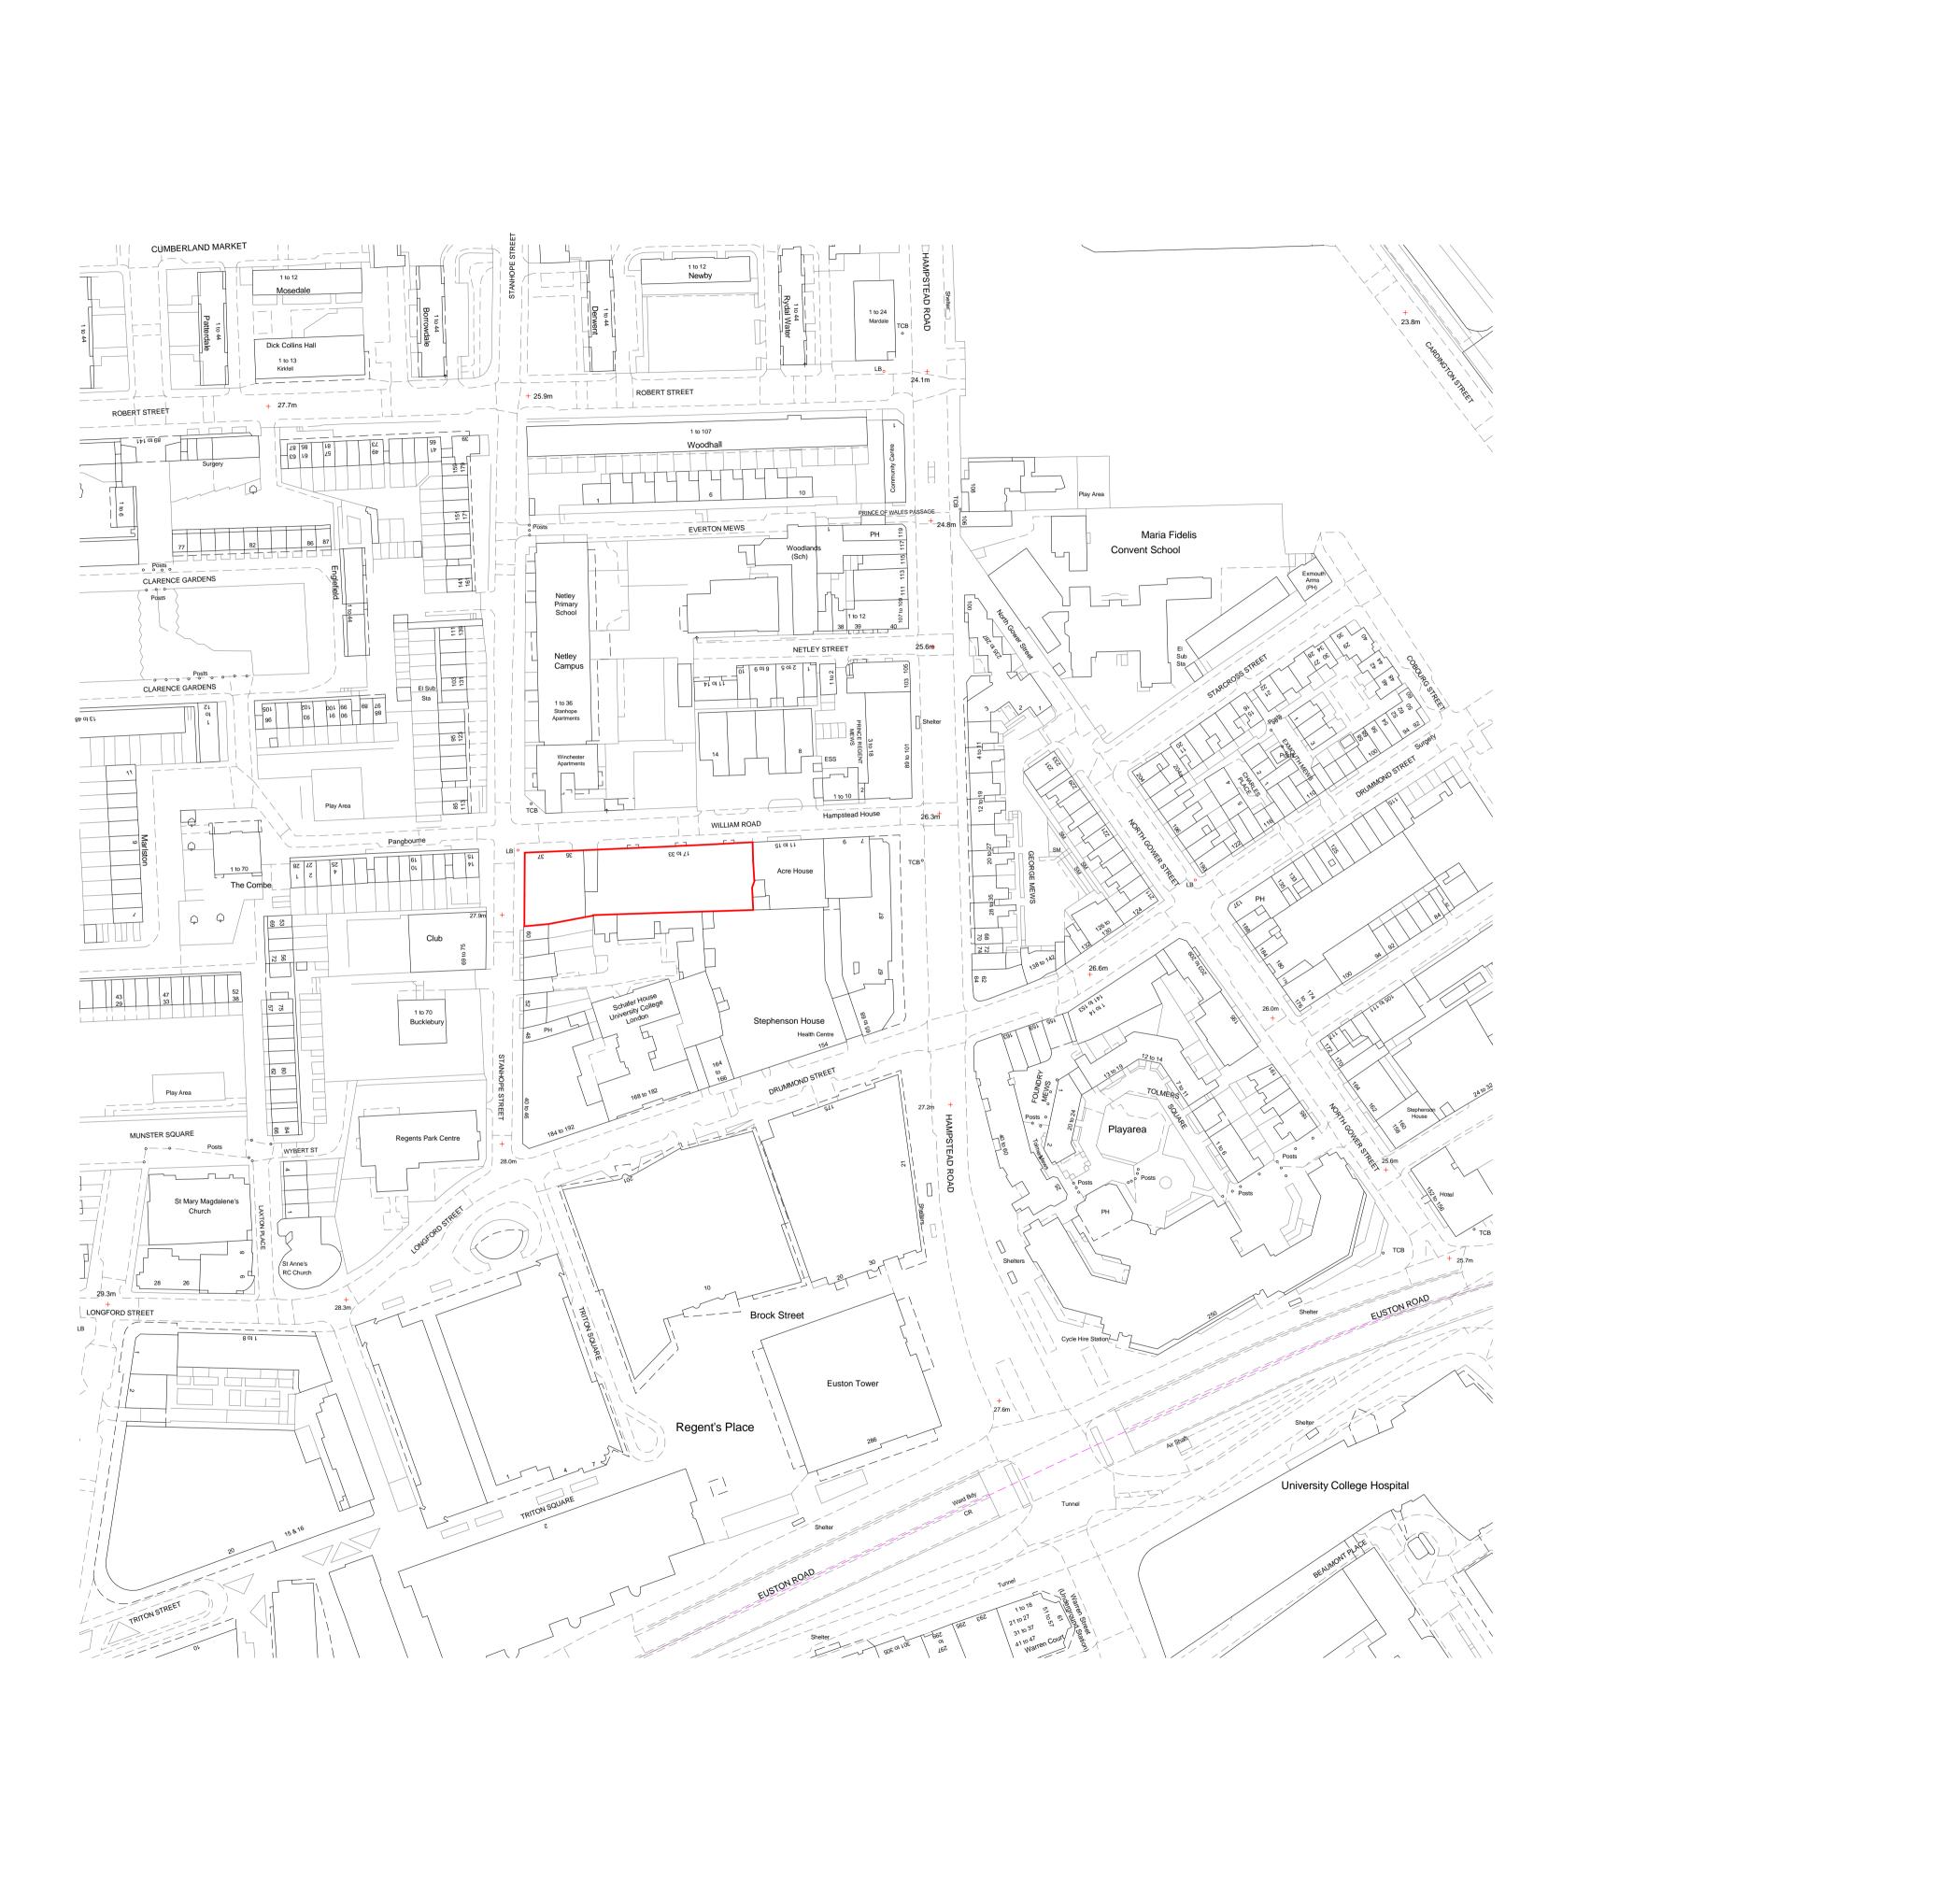

SCALE BAR 0 12500 25000 MORRIS+COMPANY Unit 7, 16-24 Underwood Street, London N1 7JQ Tel: +44 (0)20 7566 7440 Fax: +44 (0)20 7014 3119 www.morrisand.company - Do not scale from this drawing
- All dimensions to be checked on site by the Contractor
- And such dimensions to be their responsibility
- Report all drawing errors and omissions to the Architect
- All dimensions in millimeters unless noted otherwise
- If in doubt ask Contract Administrator job title WILLIAM ROAD drawing title / location LOCATION PLAN status FOR INFORMATION 02/26/20 2500 @ A3 1:1250 @ A1 project originator zone level type role number status - revision A295 MCO ZZ RO DR A 00102

—— Site boundary

veria (Compony Ltd. 2019