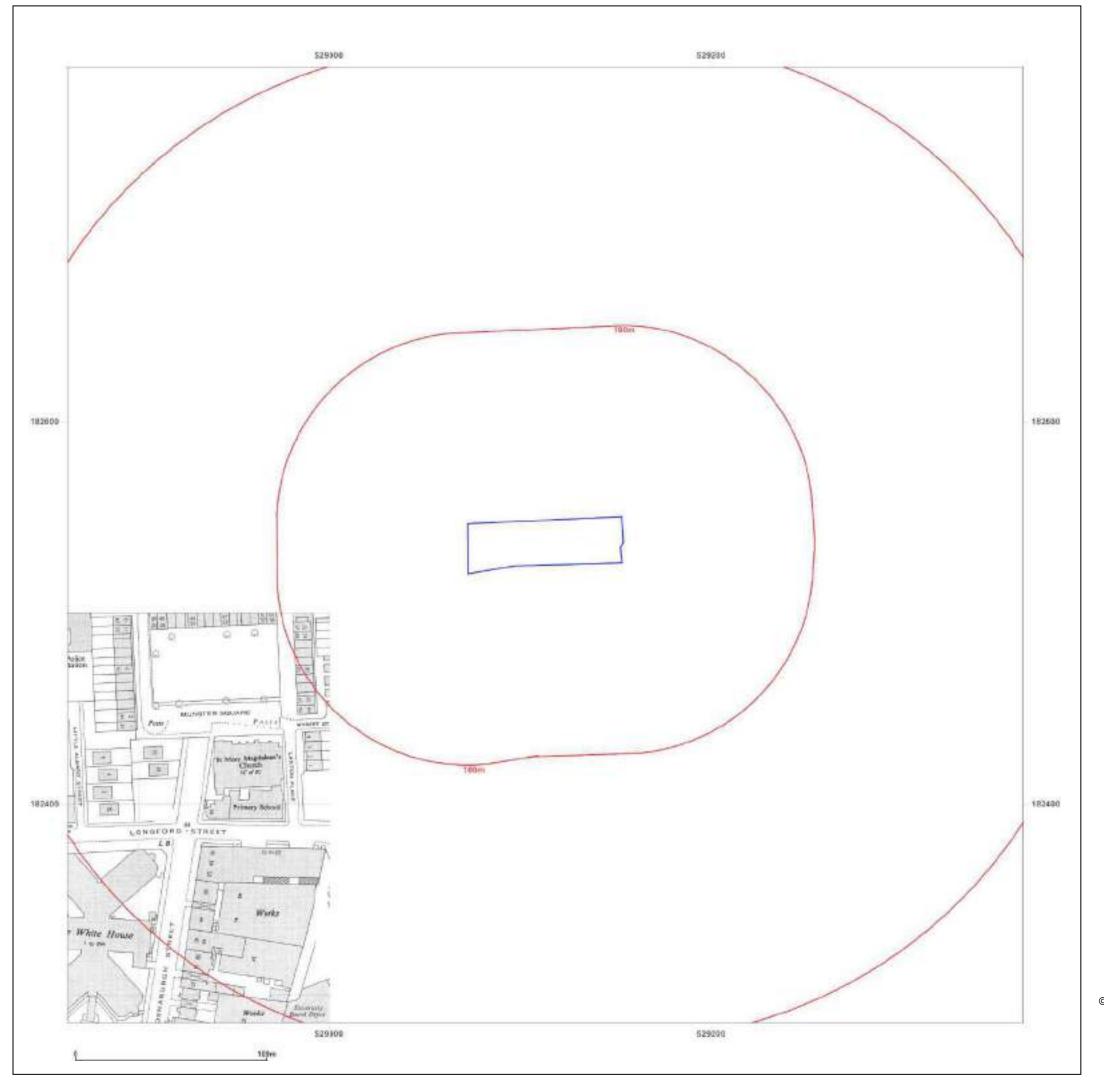

**Report Ref:** CGL01-6094153 **Grid Ref:** 529113, 182535

Map Name: National Grid

Map date: 1965-1969

**Scale:** 1:1,250

**Printed at:** 1:2,000

Produced by Groundsure Insights T: 08444 159000

E: info@groundsure.com
W: www.groundsure.com

© Crown copyright and database rights 2018 Ordnance Survey 100035207

Production date: 12 June 2019

Map legend available at:

William Road LONDON, NW1

Client Ref: 2841

**Report Ref:** CGL01-6094153 **Grid Ref:** 529113, 182535