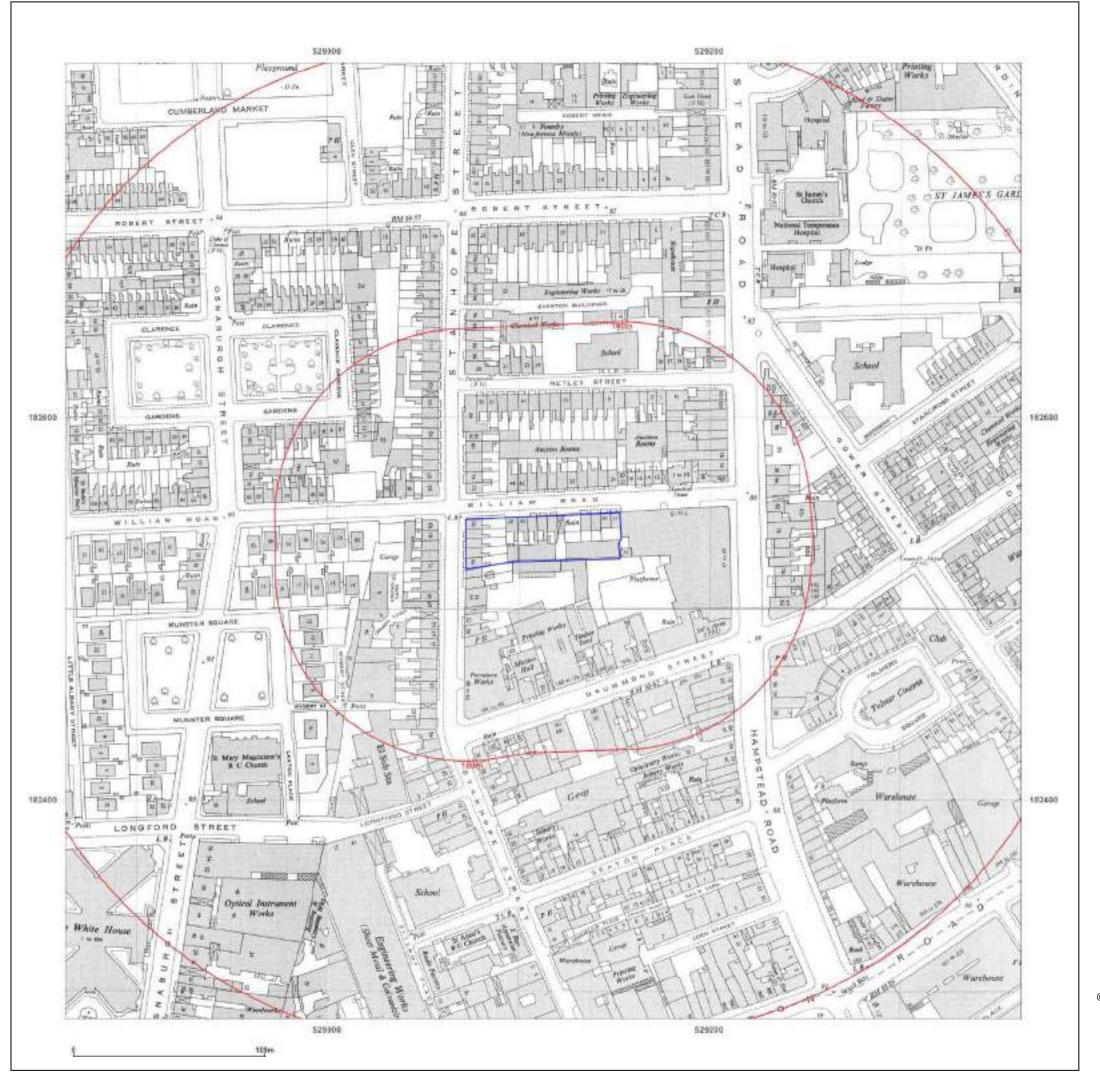

Map legend available at:

William Road LONDON, NW1

Client Ref: 2841

**Report Ref:** CGL01-6094153 **Grid Ref:** 529113, 182535

Map Name: National Grid

Map date: 1951-1952

**Scale:** 1:1,250

**Printed at:** 1:2,000

Produced by Groundsure Insights T: 08444 159000

E: <u>info@groundsure.com</u>
W: <u>www.groundsure.com</u>

© Crown copyright and database rights 2018 Ordnance Survey 100035207

Production date: 12 June 2019

Map legend available at:

Produced by Groundsure Insights T: 08444 159000

E: info@groundsure.com
W: www.groundsure.com

Levelled 1932

© Crown copyright and database rights 2018 Ordnance Survey 100035207

Production date: 12 June 2019