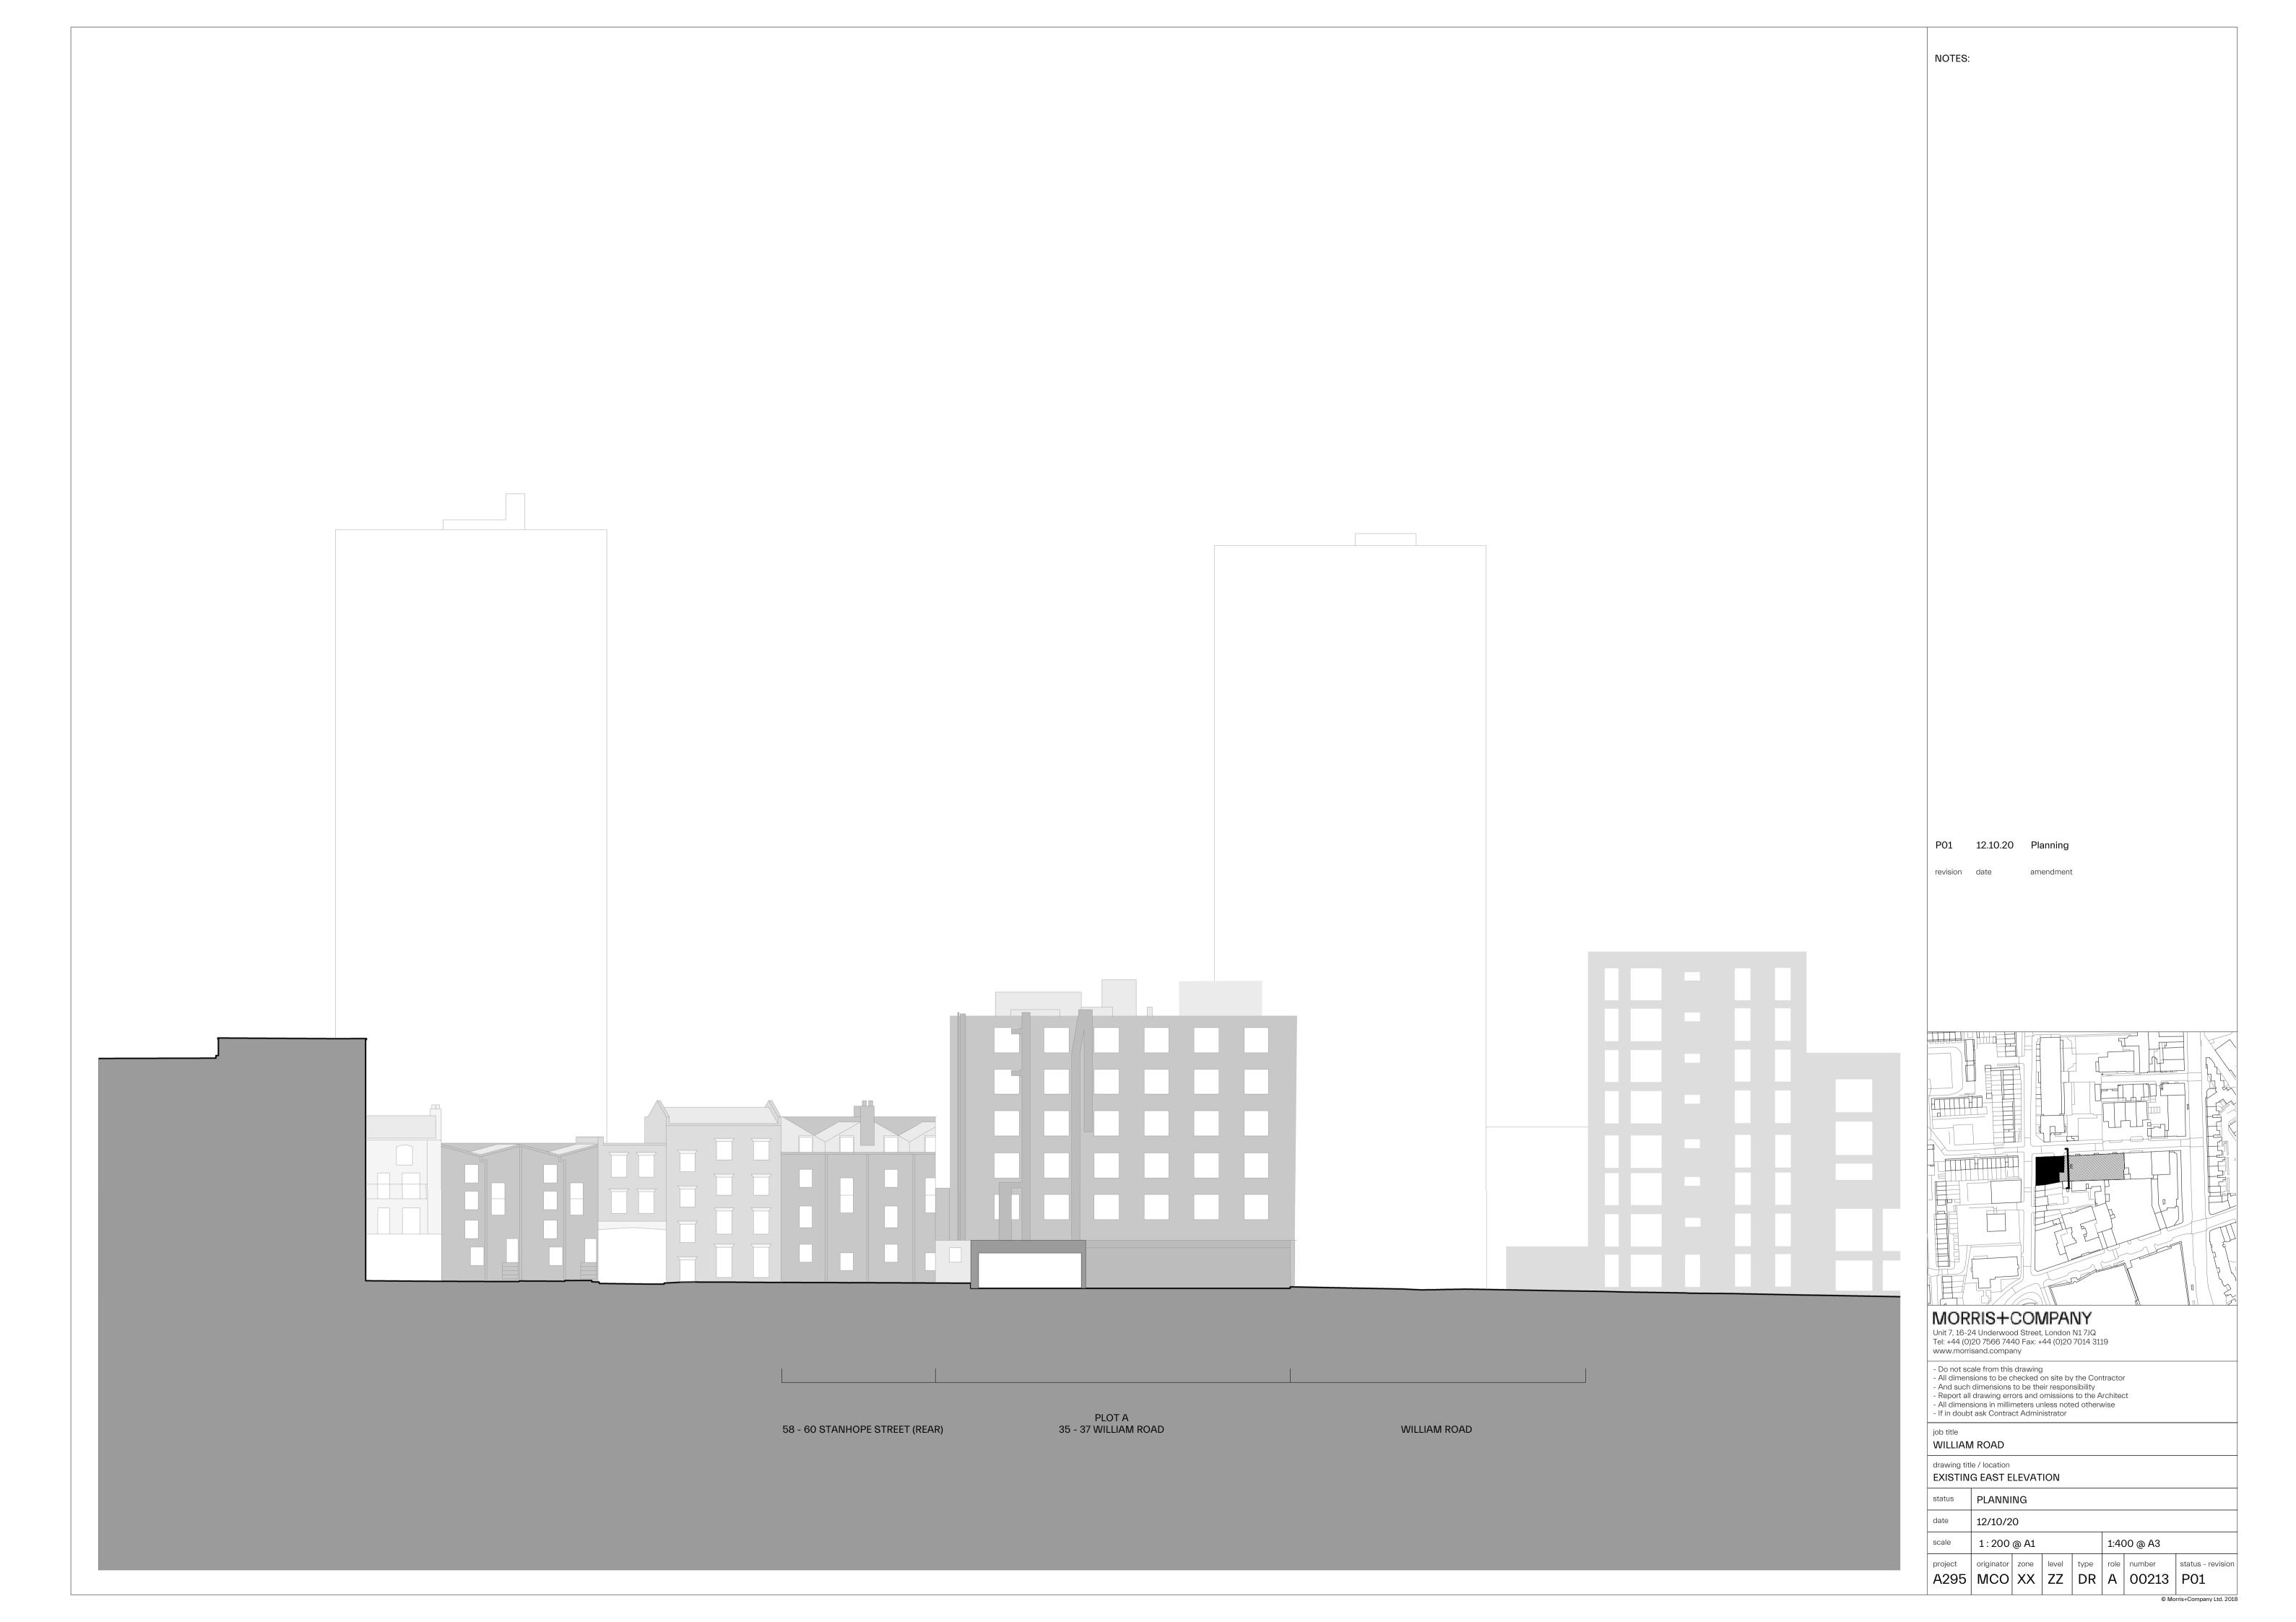

SCALE BAR 0 12500 25000 MORRIS+COMPANY Unit 7, 16-24 Underwood Street, London N1 7JQ Tel: +44 (0)20 7566 7440 Fax: +44 (0)20 7014 3119 www.morrisand.company - Do not scale from this drawing
- All dimensions to be checked on site by the Contractor
- And such dimensions to be their responsibility
- Report all drawing errors and omissions to the Architect
- All dimensions in millimeters unless noted otherwise
- If in doubt ask Contract Administrator job title WILLIAM ROAD drawing title / location LOCATION PLAN status FOR INFORMATION 02/26/20 2500 @ A3 1:1250 @ A1 project originator zone level type role number status - revision A295 MCO ZZ RO DR A 00102