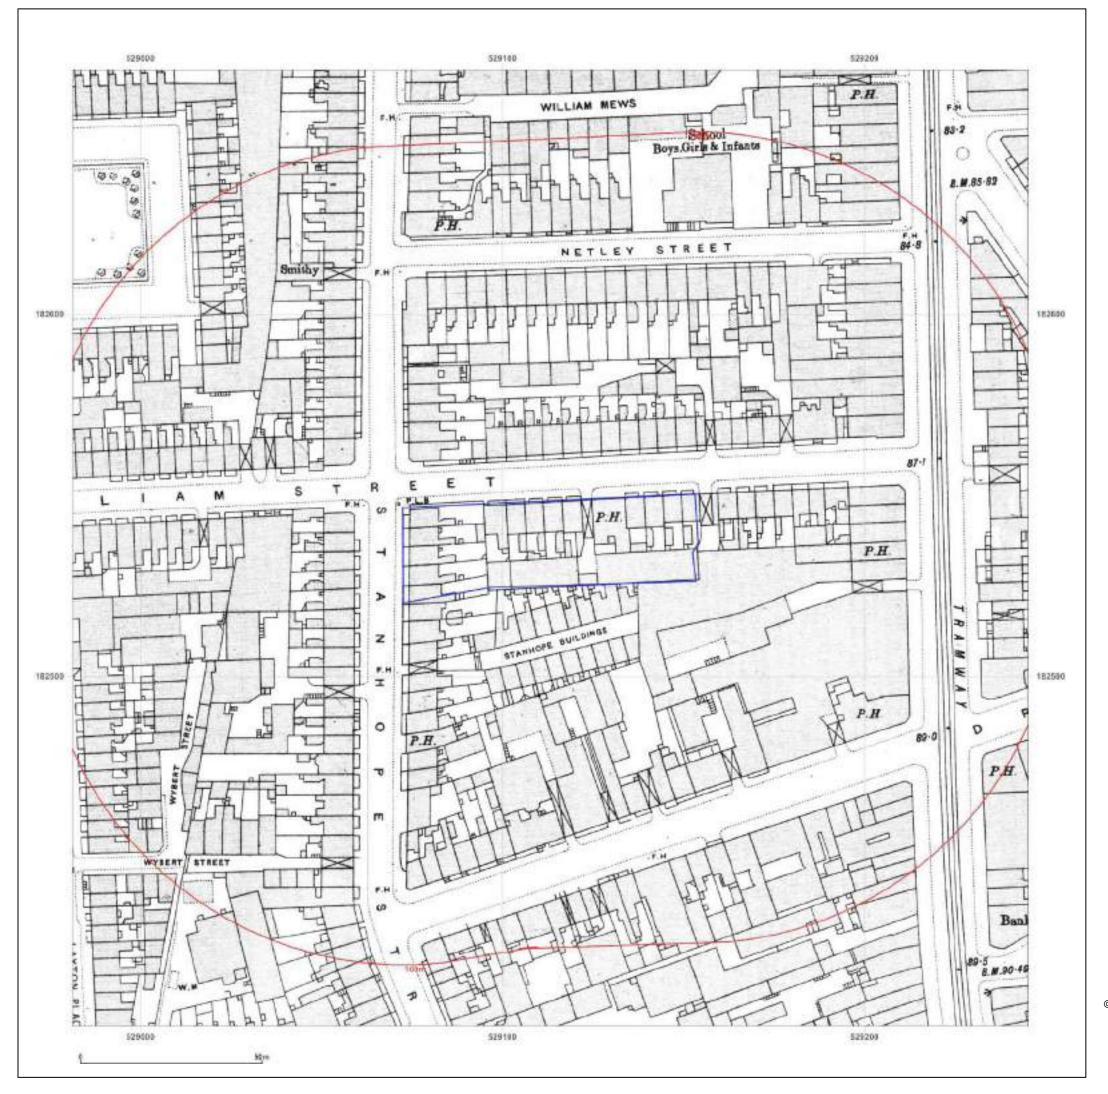

Map legend available at:

William Road LONDON, NW1 3LE

Client Ref: 2841

**Report Ref:** CGL01-6094153 529113, 182535 **Grid Ref:** 

Map Name: 1056 Scale Town Plan

Map date: 1873

Scale: 1:1,056

**Printed at:** 1:1,056