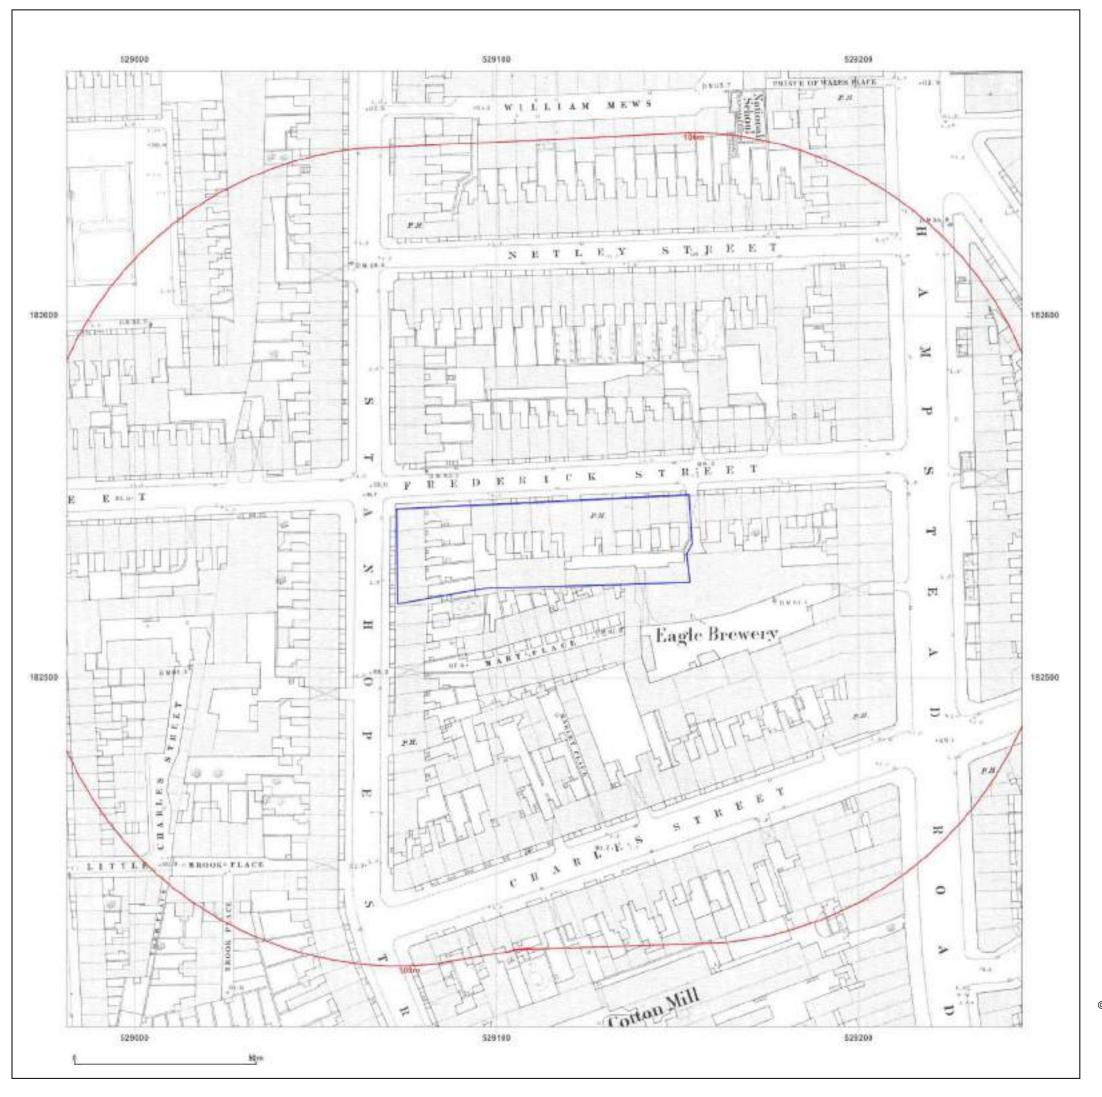

# **APPENDIX C**

Historical Maps

William Road LONDON, NW1 3LE

Client Ref: 2841

**Report Ref:** CGL01-6094153 **Grid Ref:** 529113, 182535

Map Name: 1056 Scale Town Plan

Map date: 1870

**Scale:** 1:1,056

**Printed at:** 1:1,056

Produced by Groundsure Insights T: 08444 159000

E: <u>info@groundsure.com</u>
W: <u>www.groundsure.com</u>

© Crown copyright and database rights 2018 Ordnance Survey 100035207

Production date: 12 June 2019