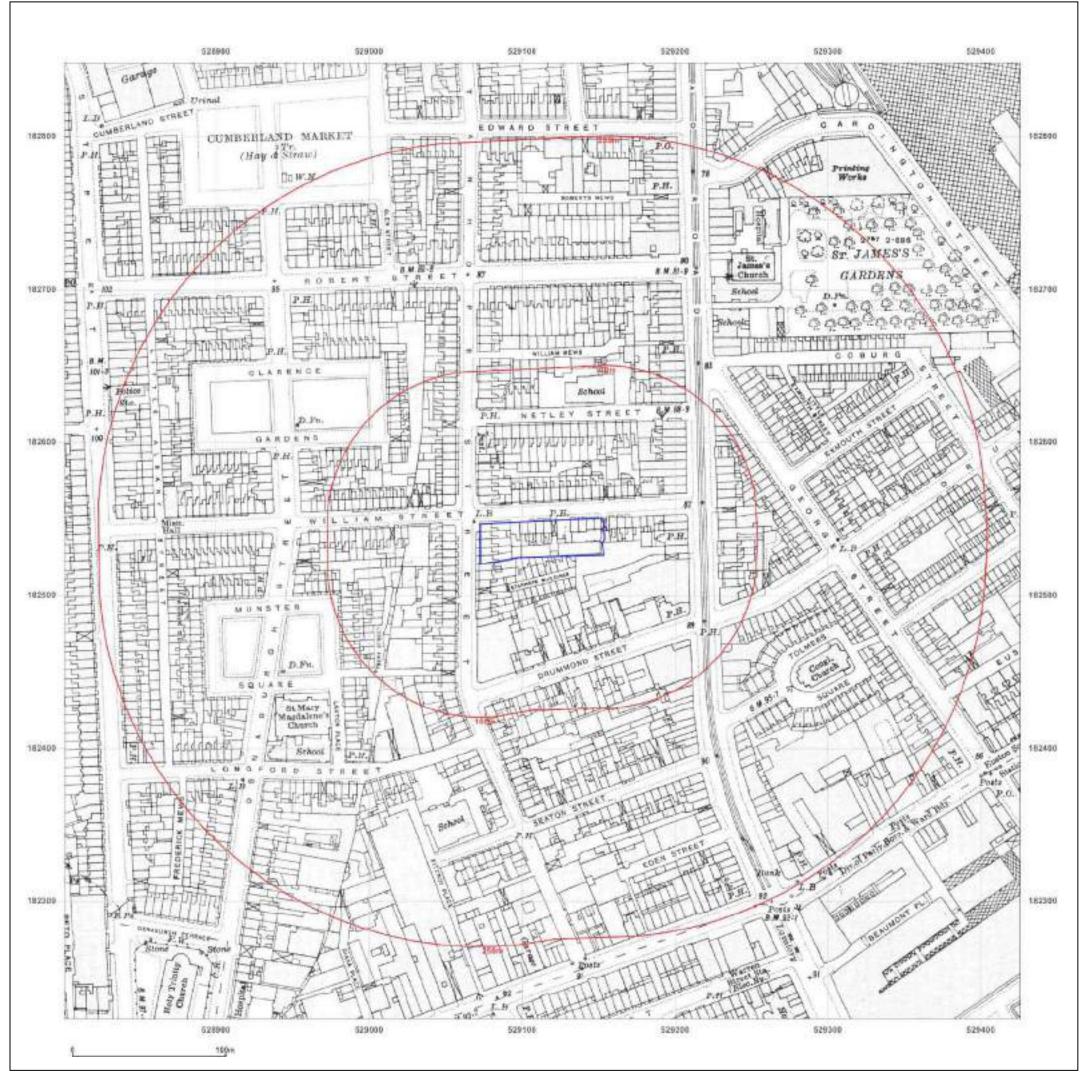

2,500

**Printed at:** 1:2,500

Surveyed 1870 Revised N/A Edition 1876 Copyright N/A Leveled N/A



Produced by
Groundsure Insights
T: 08444 159000
E: info@groundsure.com
W: www.groundsure.com



© Crown copyright and database rights 2018 Ordnance Survey 100035207

Production date: 12 June 2019

Map legend available at:









Produced by Groundsure Insights T: 08444 159000



E: <u>info@groundsure.com</u>
W: <u>www.groundsure.com</u>

© Crown copyright and database rights 2018 Ordnance Survey 100035207

Production date: 12 June 2019

Map legend available at:









Produced by
Groundsure Insights
T: 08444 159000
E: info@groundsure.com
W: www.groundsure.com



© Crown copyright and database rights 2018 Ordnance Survey 100035207

Production date: 12 June 2019

Map legend available at:









Produced by
Groundsure Insights
T: 08444 159000
E: info@groundsure.com



W: www.groundsure.com

© Crown copyright and database rights 2018 Ordnance Survey 100035207

Production date: 12 June 2019

Map legend available at:





William Road LONDON, NW1

Client Ref: 2841

**Report Ref:** CGL01-6094153 **Grid Ref:** 529113, 182535

Map Name: National Grid

Map date: 1951-1952

**Scale:** 1:1,250

**Printed at:** 1:2,000





Produced by Groundsure Insights T: 08444 159000



E: <u>info@groundsure.com</u>
W: <u>www.groundsure.com</u>

© Crown copyright and database rights 2018 Ordnance Survey 100035207

Production date: 12 June 2019

Map legend available at:









Produced by Groundsure Insights T: 08444 159000



E: info@groundsure.com
W: www.groundsure.com

Levelled 1932

© Crown