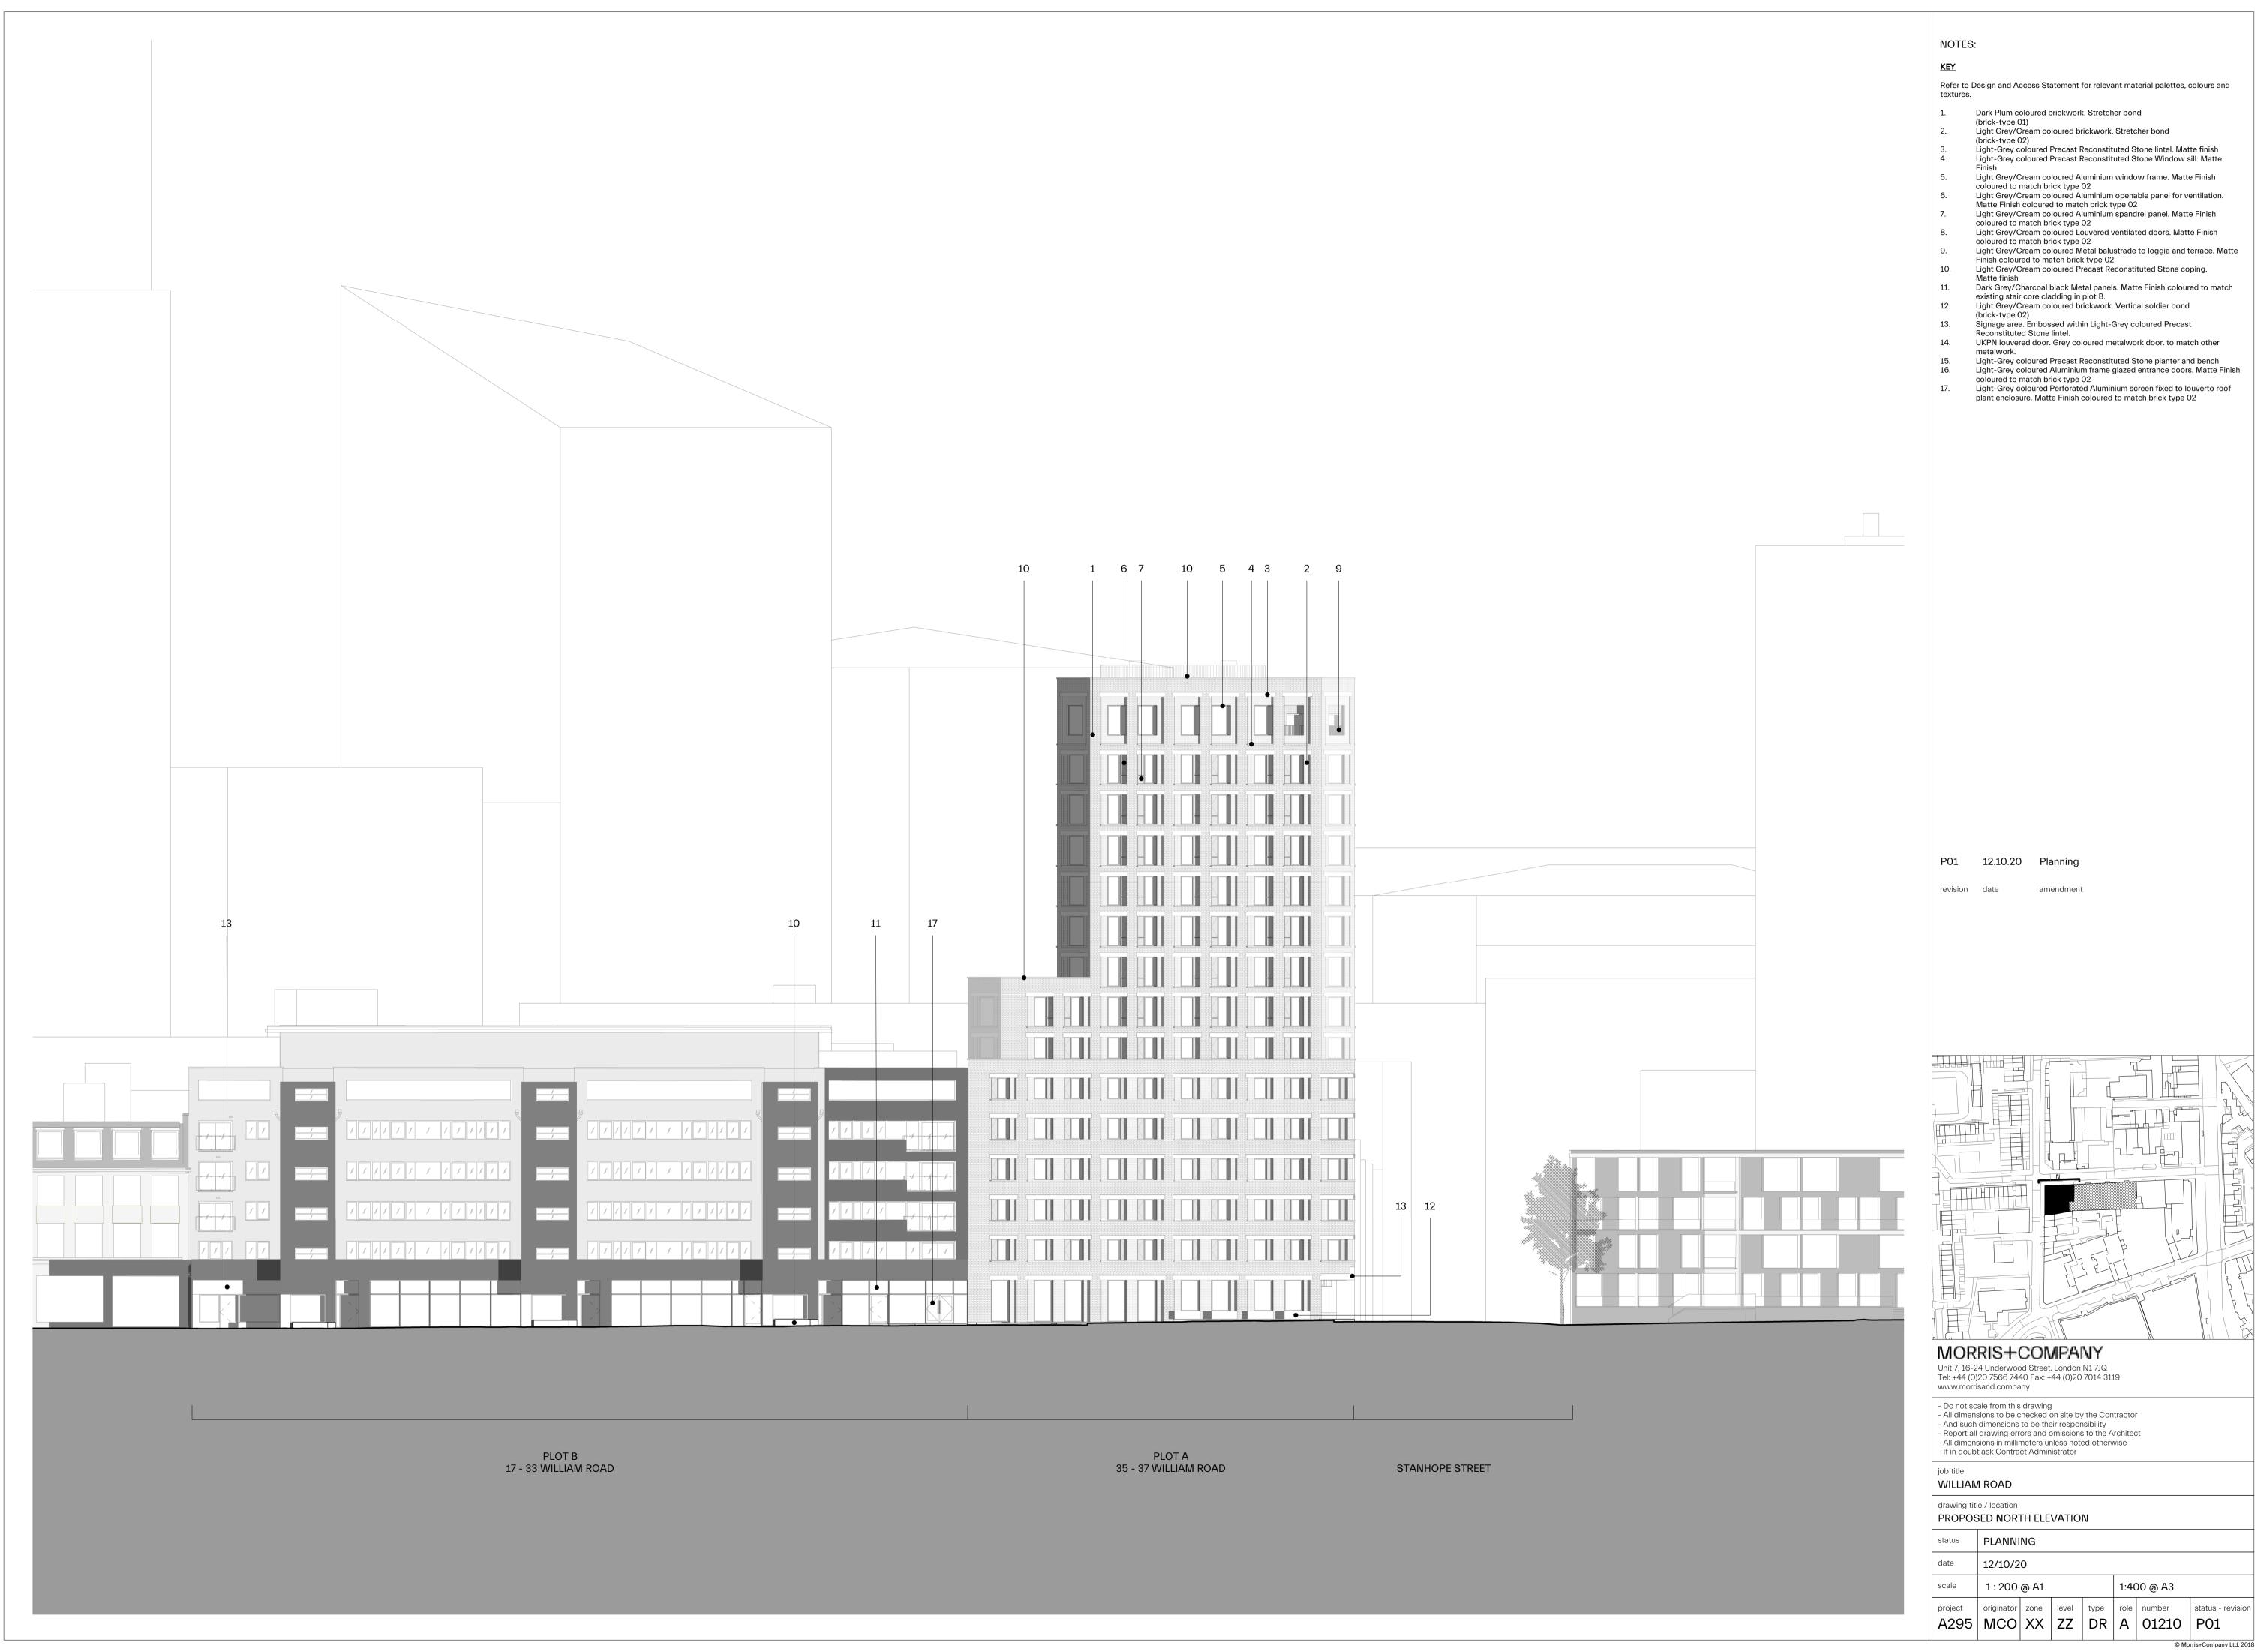

SCALE BAR 0 12500 25000 MORRIS+COMPANY Unit 7, 16-24 Underwood Street, London N1 7JQ Tel: +44 (0)20 7566 7440 Fax: +44 (0)20 7014 3119 www.morrisand.company - Do not scale from this drawing
- All dimensions to be checked on site by the Contractor
- And such dimensions to be their responsibility
- Report all drawing errors and omissions to the Architect
- All dimensions in millimeters unless noted otherwise
- If in doubt ask Contract Administrator job title WILLIAM ROAD drawing title / location LOCATION PLAN status FOR INFORMATION 02/26/20 2500 @ A3 1:1250 @ A1 project originator zone level type role number status - revision A295 MCO ZZ RO DR A 00102