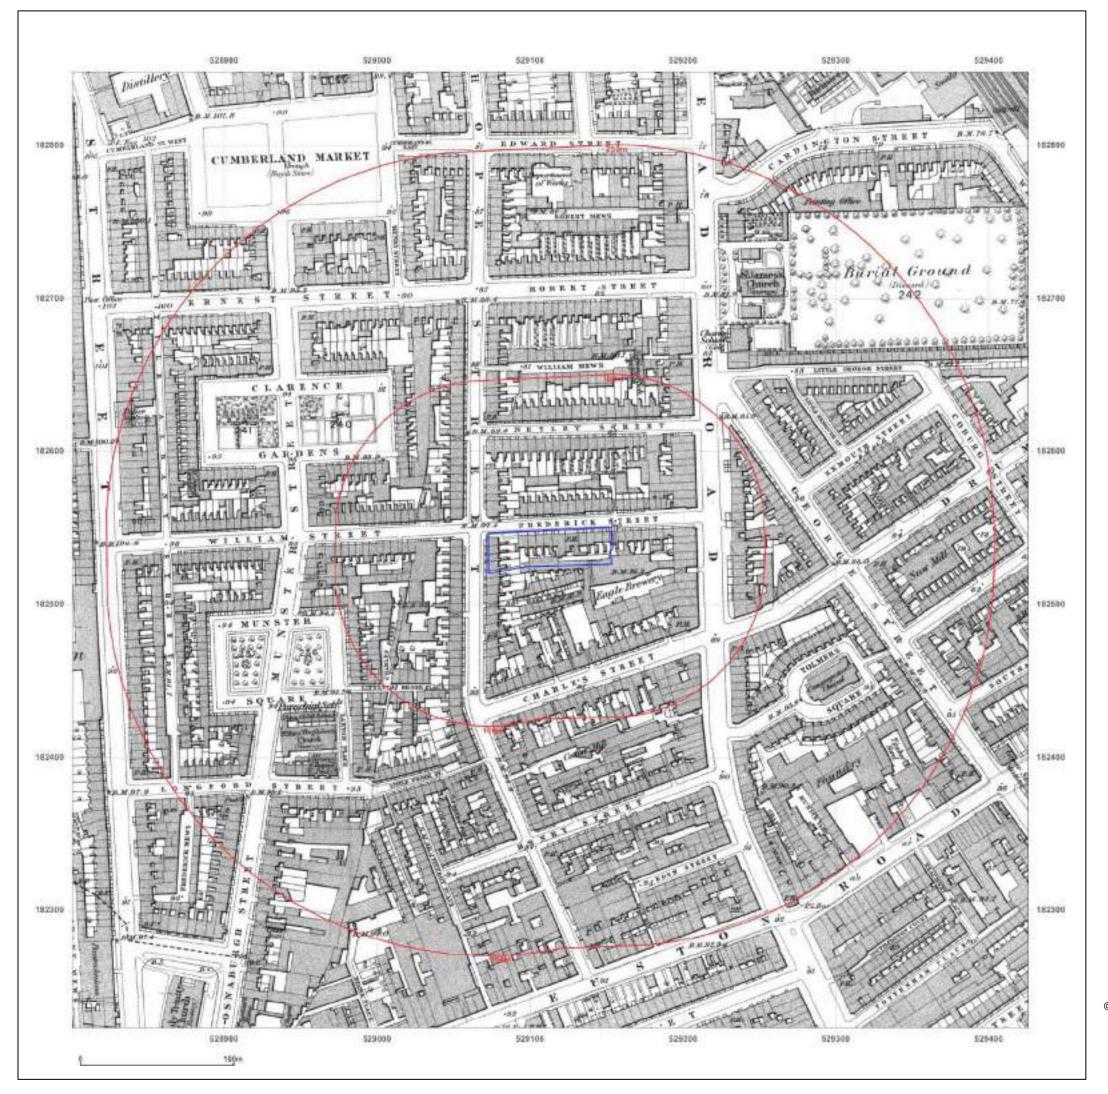

Map legend available at:

William Road LONDON, NW1 3LE

Client Ref: 2841

**Report Ref:** CGL01-6094153 529113, 182535 **Grid Ref:** 

Map Name: 1056 Scale Town Plan

Map date: 1873

Scale: 1:1,056

**Printed at:** 1:1,056