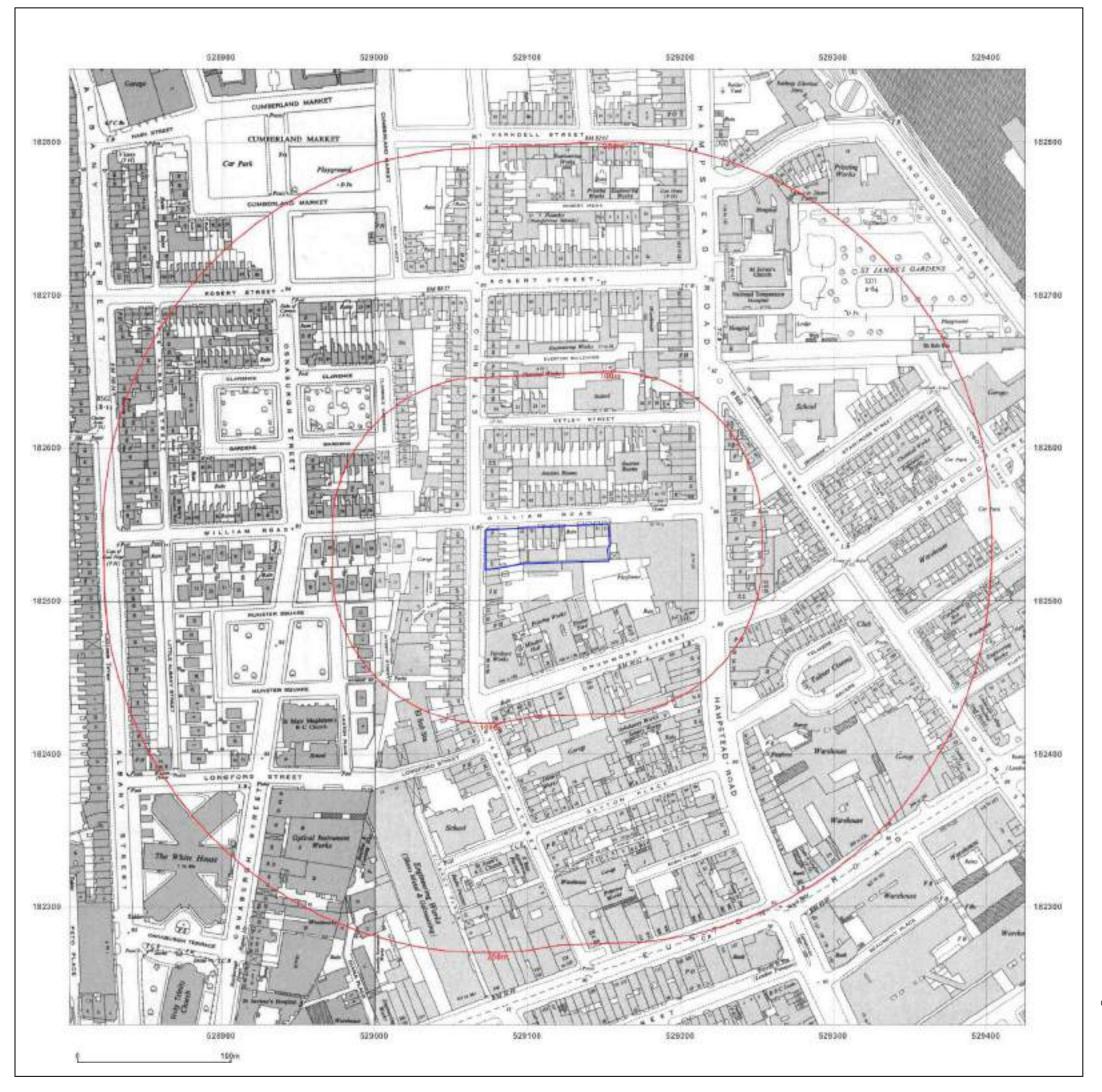

Map legend available at:

William Road LONDON, NW1

Client Ref: 2841

**Report Ref:** CGL01-6094153 **Grid Ref:** 529113, 182535

Map Name: National Grid

Map date: 1951-1952

**Scale:** 1:1,250

**Printed at:** 1:2,000

Produced by Groundsure Insights T: 08444 159000

E: <u>info@groundsure.com</u>
W: <u>www.groundsure.com</u>

© Crown copyright and database rights 2018 Ordnance Survey 100035207

Production date: 12 June 2019

Map legend available at:

Produced by Groundsure Insights T: 08444 159000

E: info@groundsure.com
W: www.groundsure.com

Levelled 1932

© Crown copyright and database rights 2018 Ordnance Survey 100035207

Production date: 12 June 2019