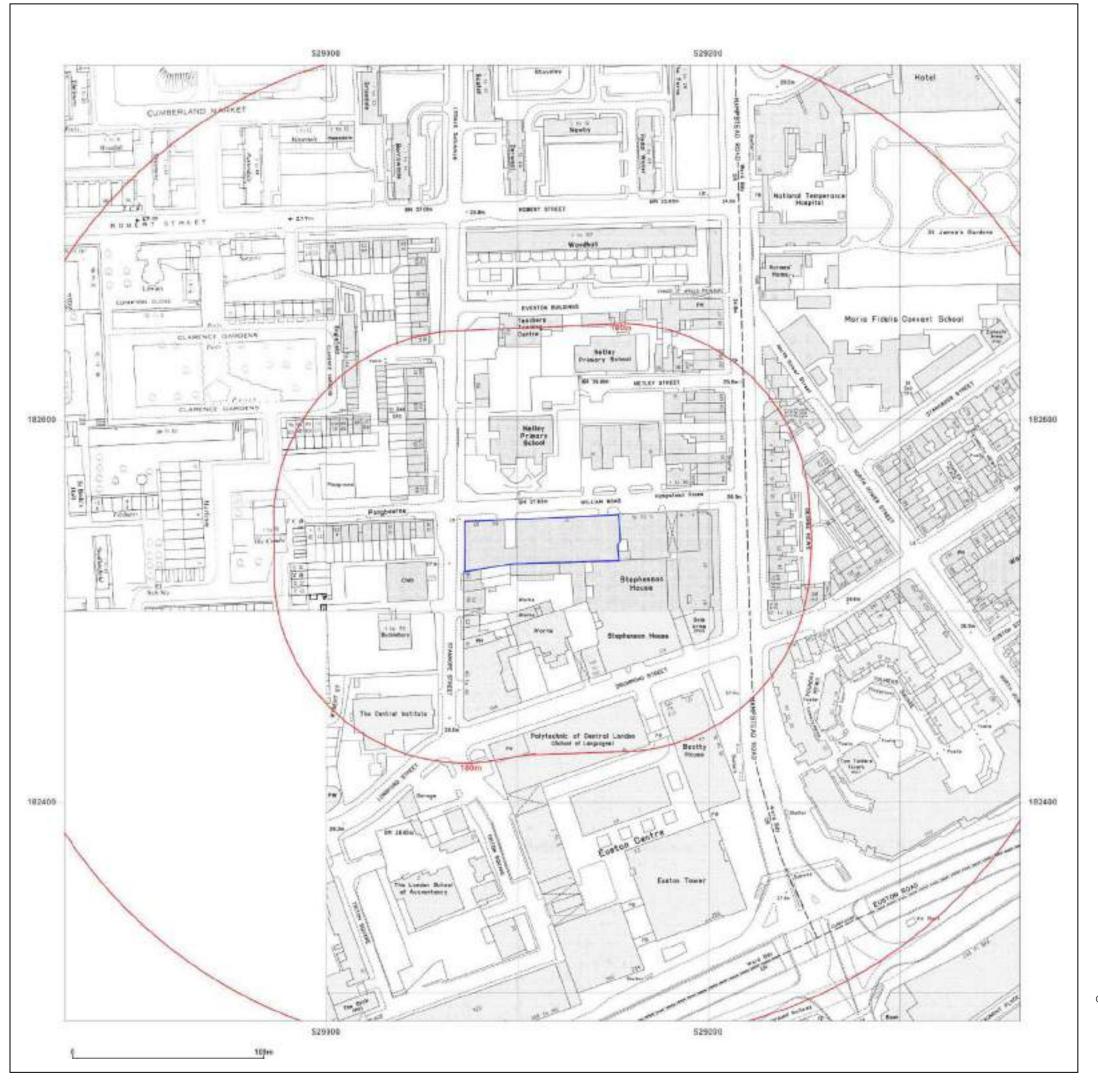

Map legend available at:

William Road LONDON, NW1 3LE

Client Ref: 2841

**Report Ref:** CGL01-6094153 **Grid Ref:** 529113, 182535

Map Name: National Grid

Map date: 1977-1982

**Scale:** 1:1,250

**Printed at:** 1:2,000

Produced by Groundsure Insights T: 08444 159000

E: info@groundsure.com
W: www.groundsure.com

© Crown copyright and database rights 2018 Ordnance Survey 100035207

Production date: 12 June 2019

Map legend available at: