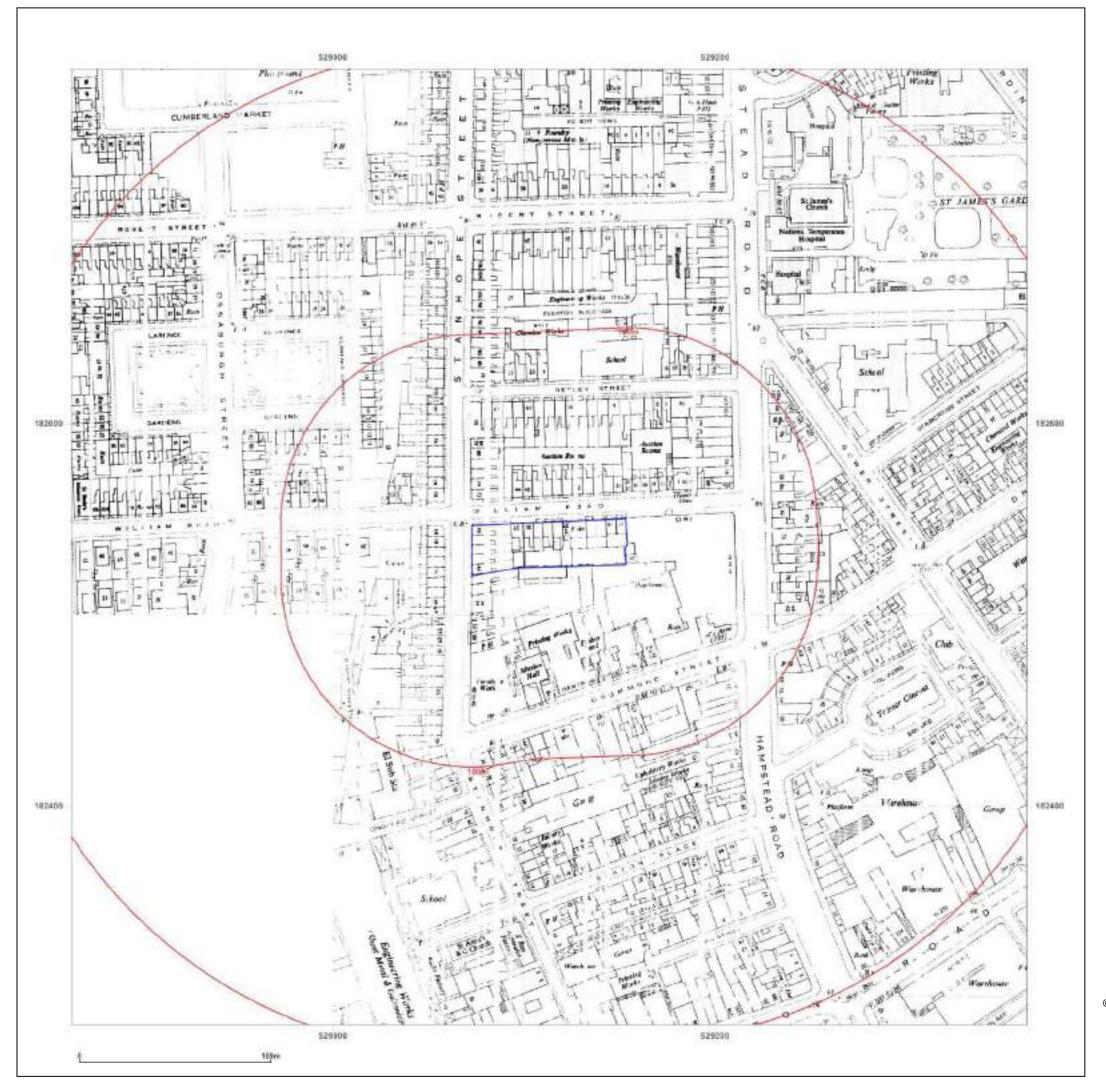

Map legend available at:

William Road LONDON, NW1

Client Ref: 2841

**Report Ref:** CGL01-6094153 **Grid Ref:** 529113, 182535

Map Name: National Grid

Map date: 1951-1952

**Scale:** 1:1,250

**Printed at:** 1:2,000

Produced by Groundsure Insights T: 08444 159000

E: <u>info@groundsure.com</u>
W: <u>www.groundsure.com</u>

© Crown copyright and database rights 2018 Ordnance Survey 100035207

Production date: 12 June 2019

Map legend available at:

Produced by Groundsure Insights T: 08444 159000

E: info@groundsure.com
W: www.groundsure.com

Levelled 1932

© Crown copyright and database rights 2018 Ordnance Survey 100035207

Production date: 12 June 2019