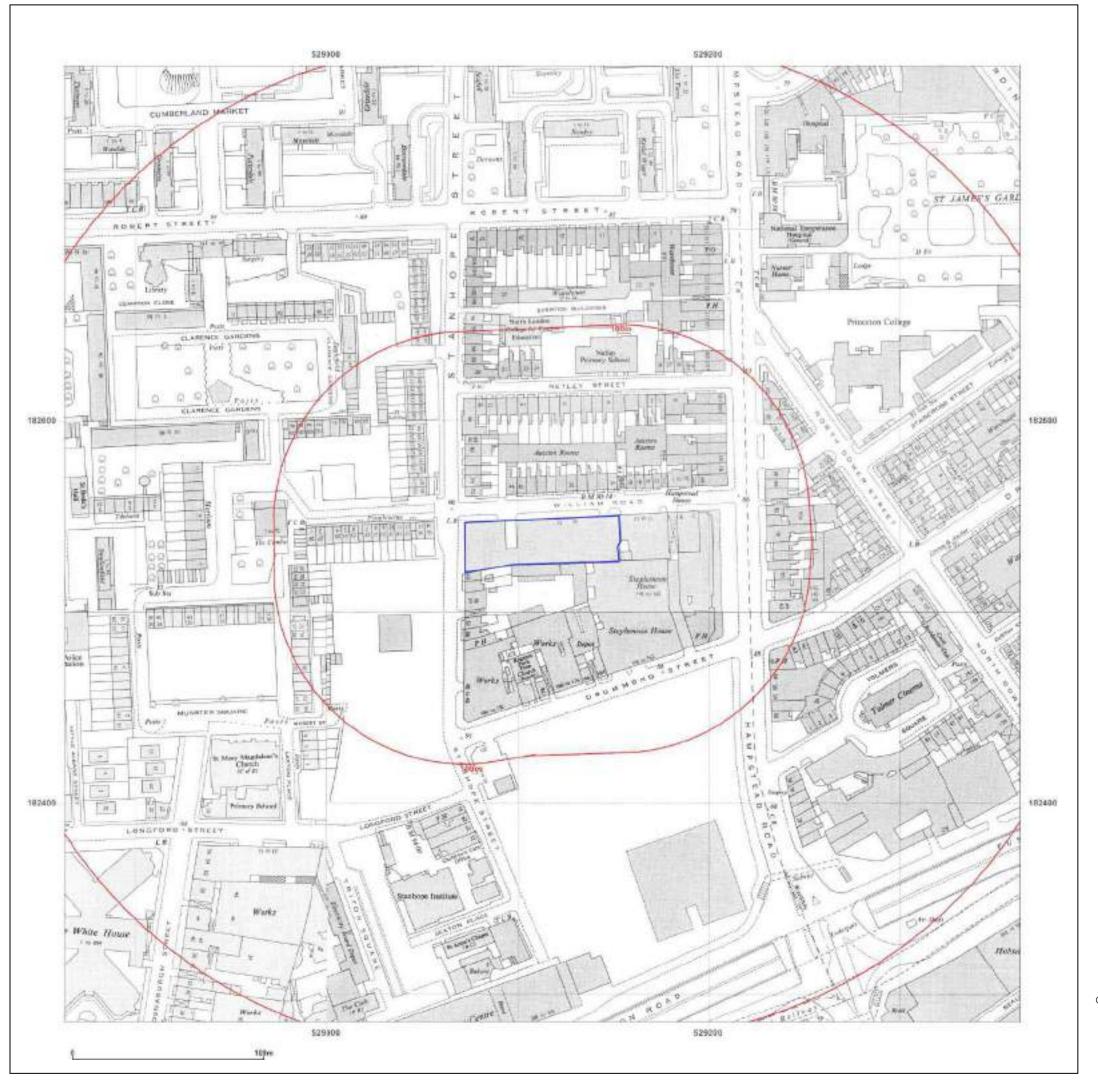

**Report Ref:** CGL01-6094153 **Grid Ref:** 529113, 182535

Map Name: National Grid

Map date: 1965-1969

**Scale:** 1:1,250

**Printed at:** 1:2,000

Produced by Groundsure Insights T: 08444 159000

E: info@groundsure.com
W: www.groundsure.com

© Crown copyright and database rights 2018 Ordnance Survey 100035207

Production date: 12 June 2019

Map legend available at:

William Road LONDON, NW1

Client Ref: 2841

**Report Ref:** CGL01-6094153 **Grid Ref:** 529113, 182535