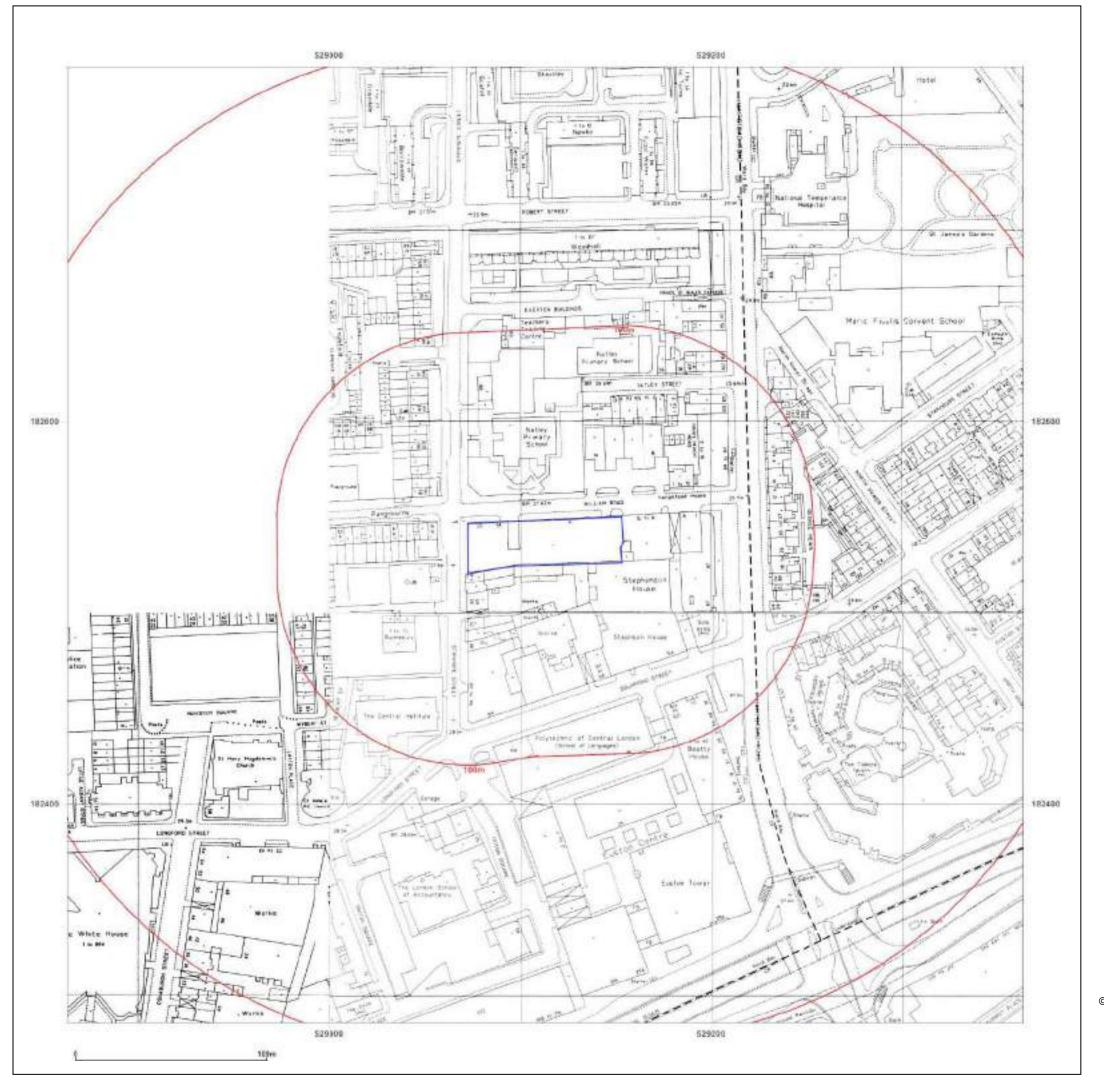

Map Name: National Grid

Map date: 1991-1993

**Scale:** 1:1,250

**Printed at:** 1:2,000

Produced by Groundsure Insights T: 08444 159000

E: <u>info@groundsure.com</u>
W: <u>www.groundsure.com</u>

© Crown copyright and database rights 2018 Ordnance Survey 100035207

Production date: 12 June 2019

Map legend available at: