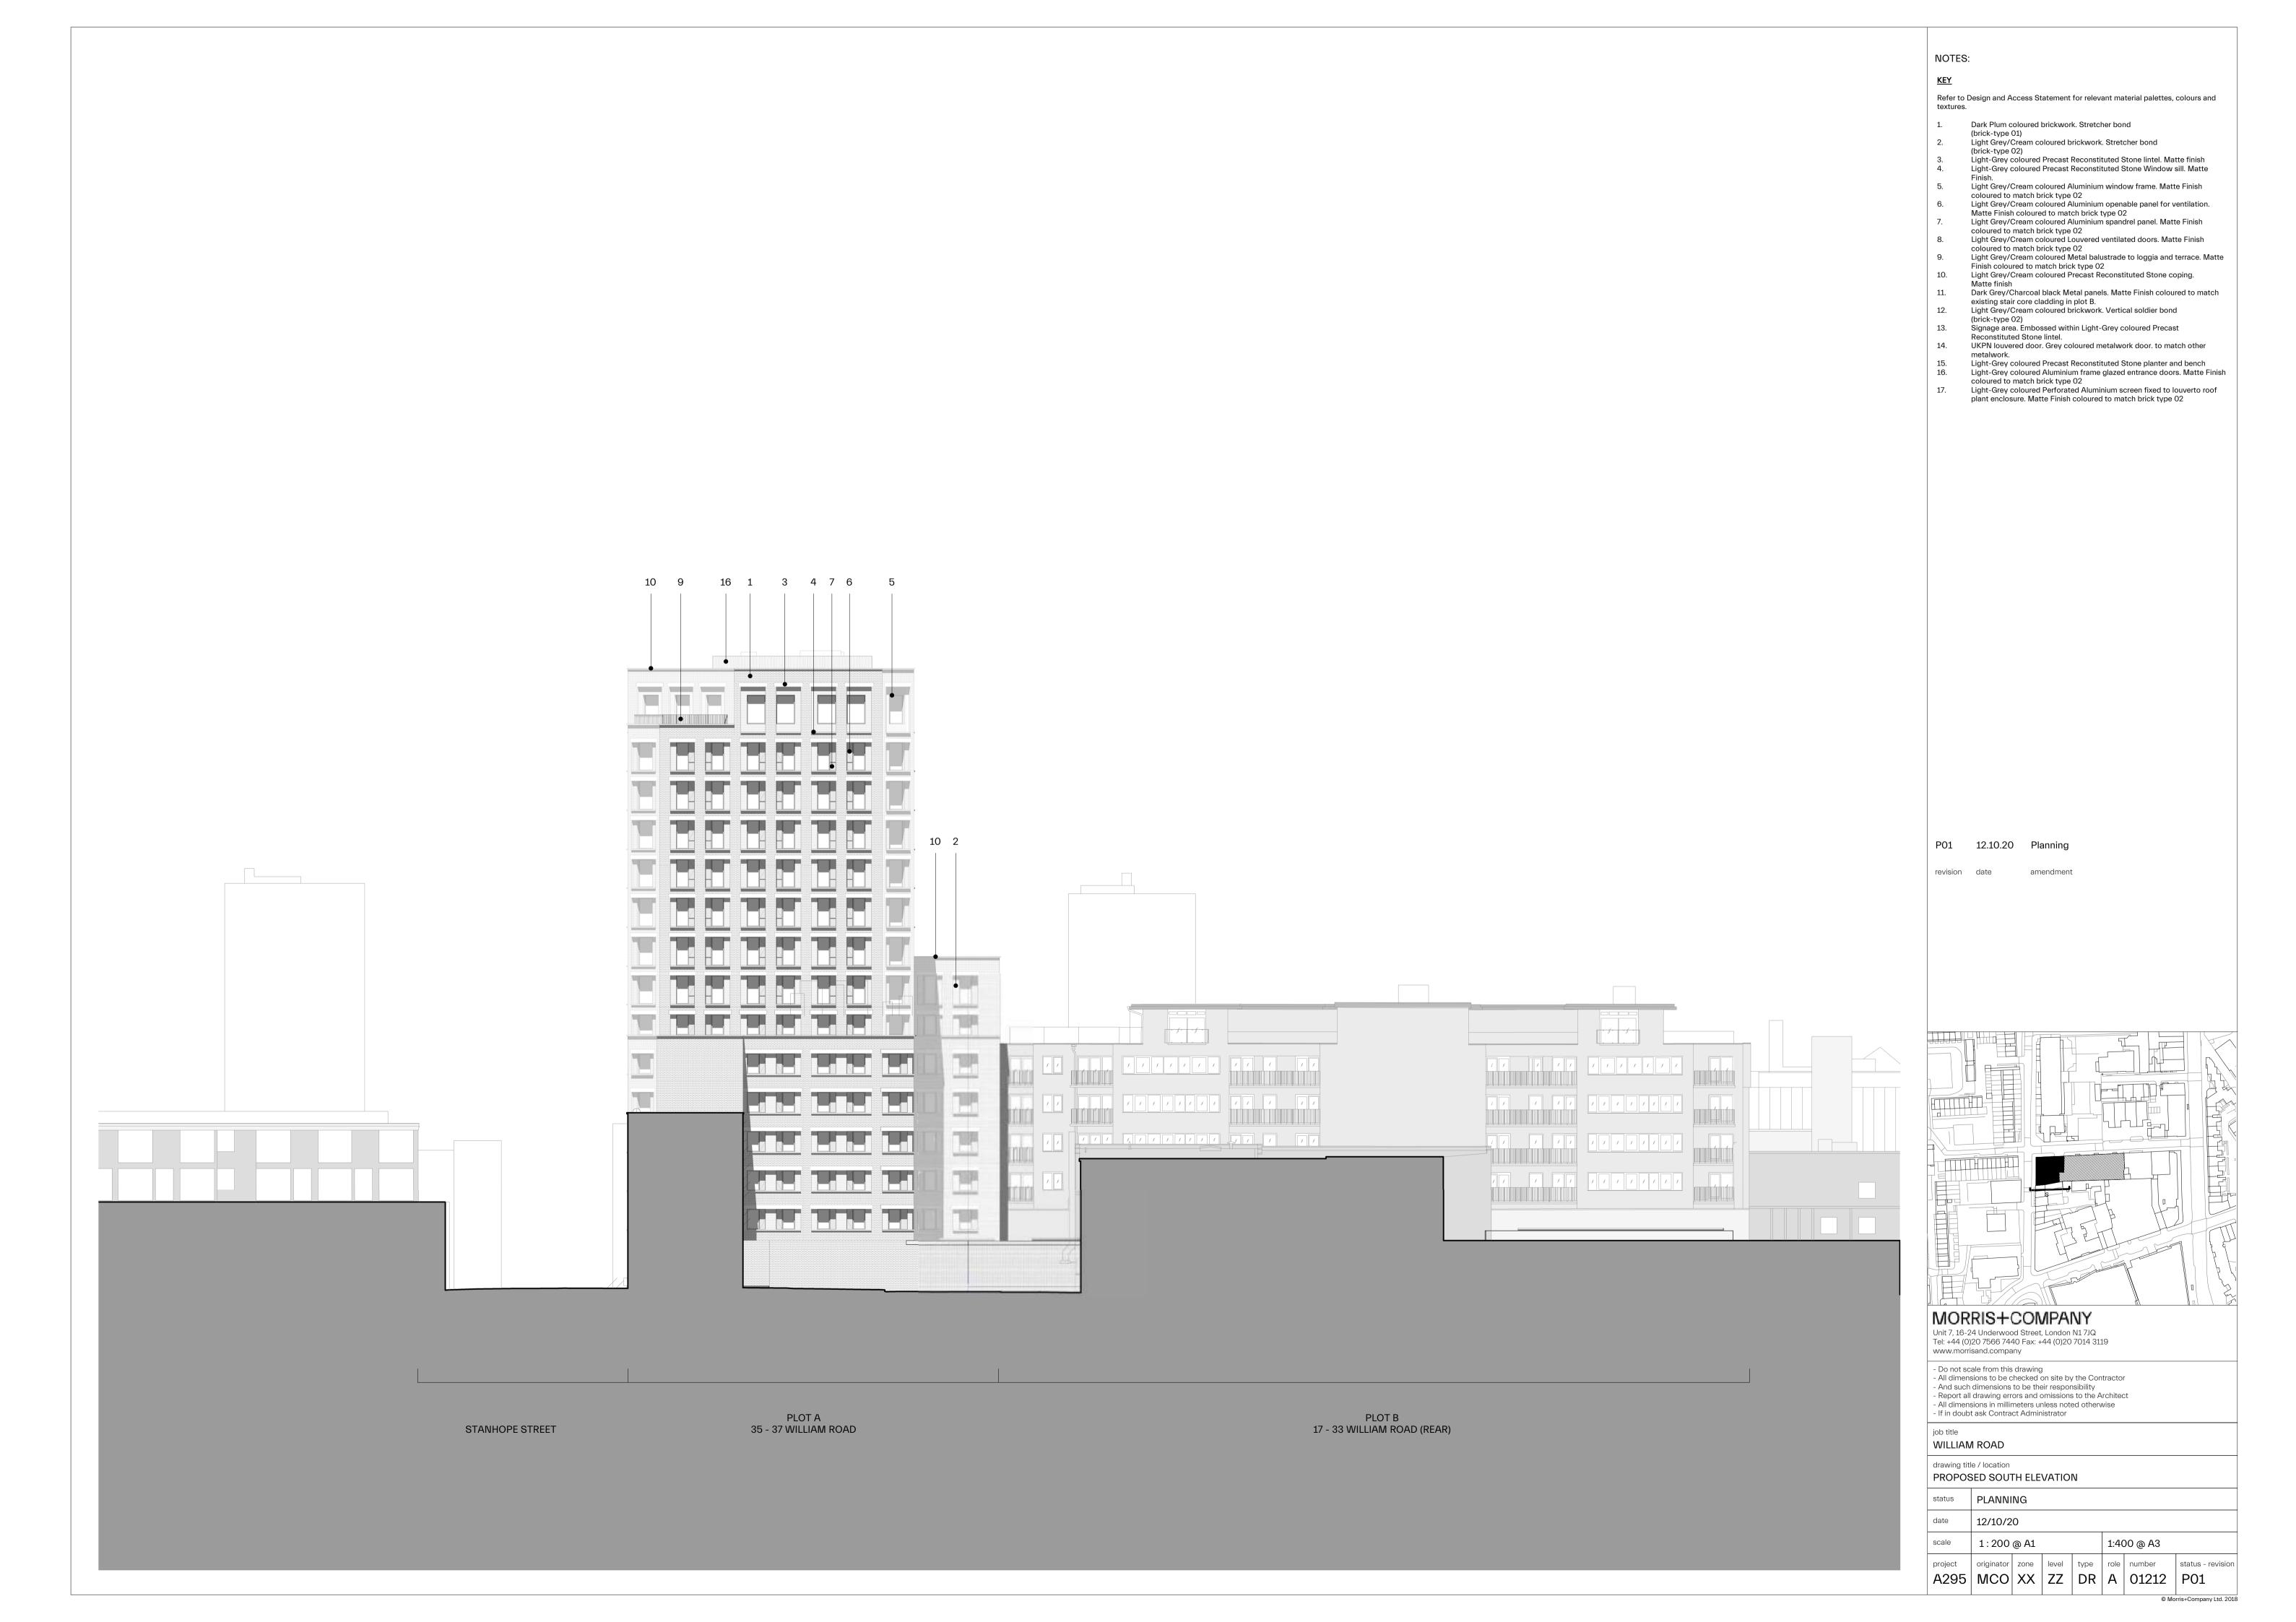

SCALE BAR 0 12500 25000 MORRIS+COMPANY Unit 7, 16-24 Underwood Street, London N1 7JQ Tel: +44 (0)20 7566 7440 Fax: +44 (0)20 7014 3119 www.morrisand.company - Do not scale from this drawing
- All dimensions to be checked on site by the Contractor
- And such dimensions to be their responsibility
- Report all drawing errors and omissions to the Architect
- All dimensions in millimeters unless noted otherwise
- If in doubt ask Contract Administrator job title WILLIAM ROAD drawing title / location LOCATION PLAN status FOR INFORMATION 02/26/20 2500 @ A3 1:1250 @ A1 project originator zone level type role number status - revision A295 MCO ZZ RO DR A 00102