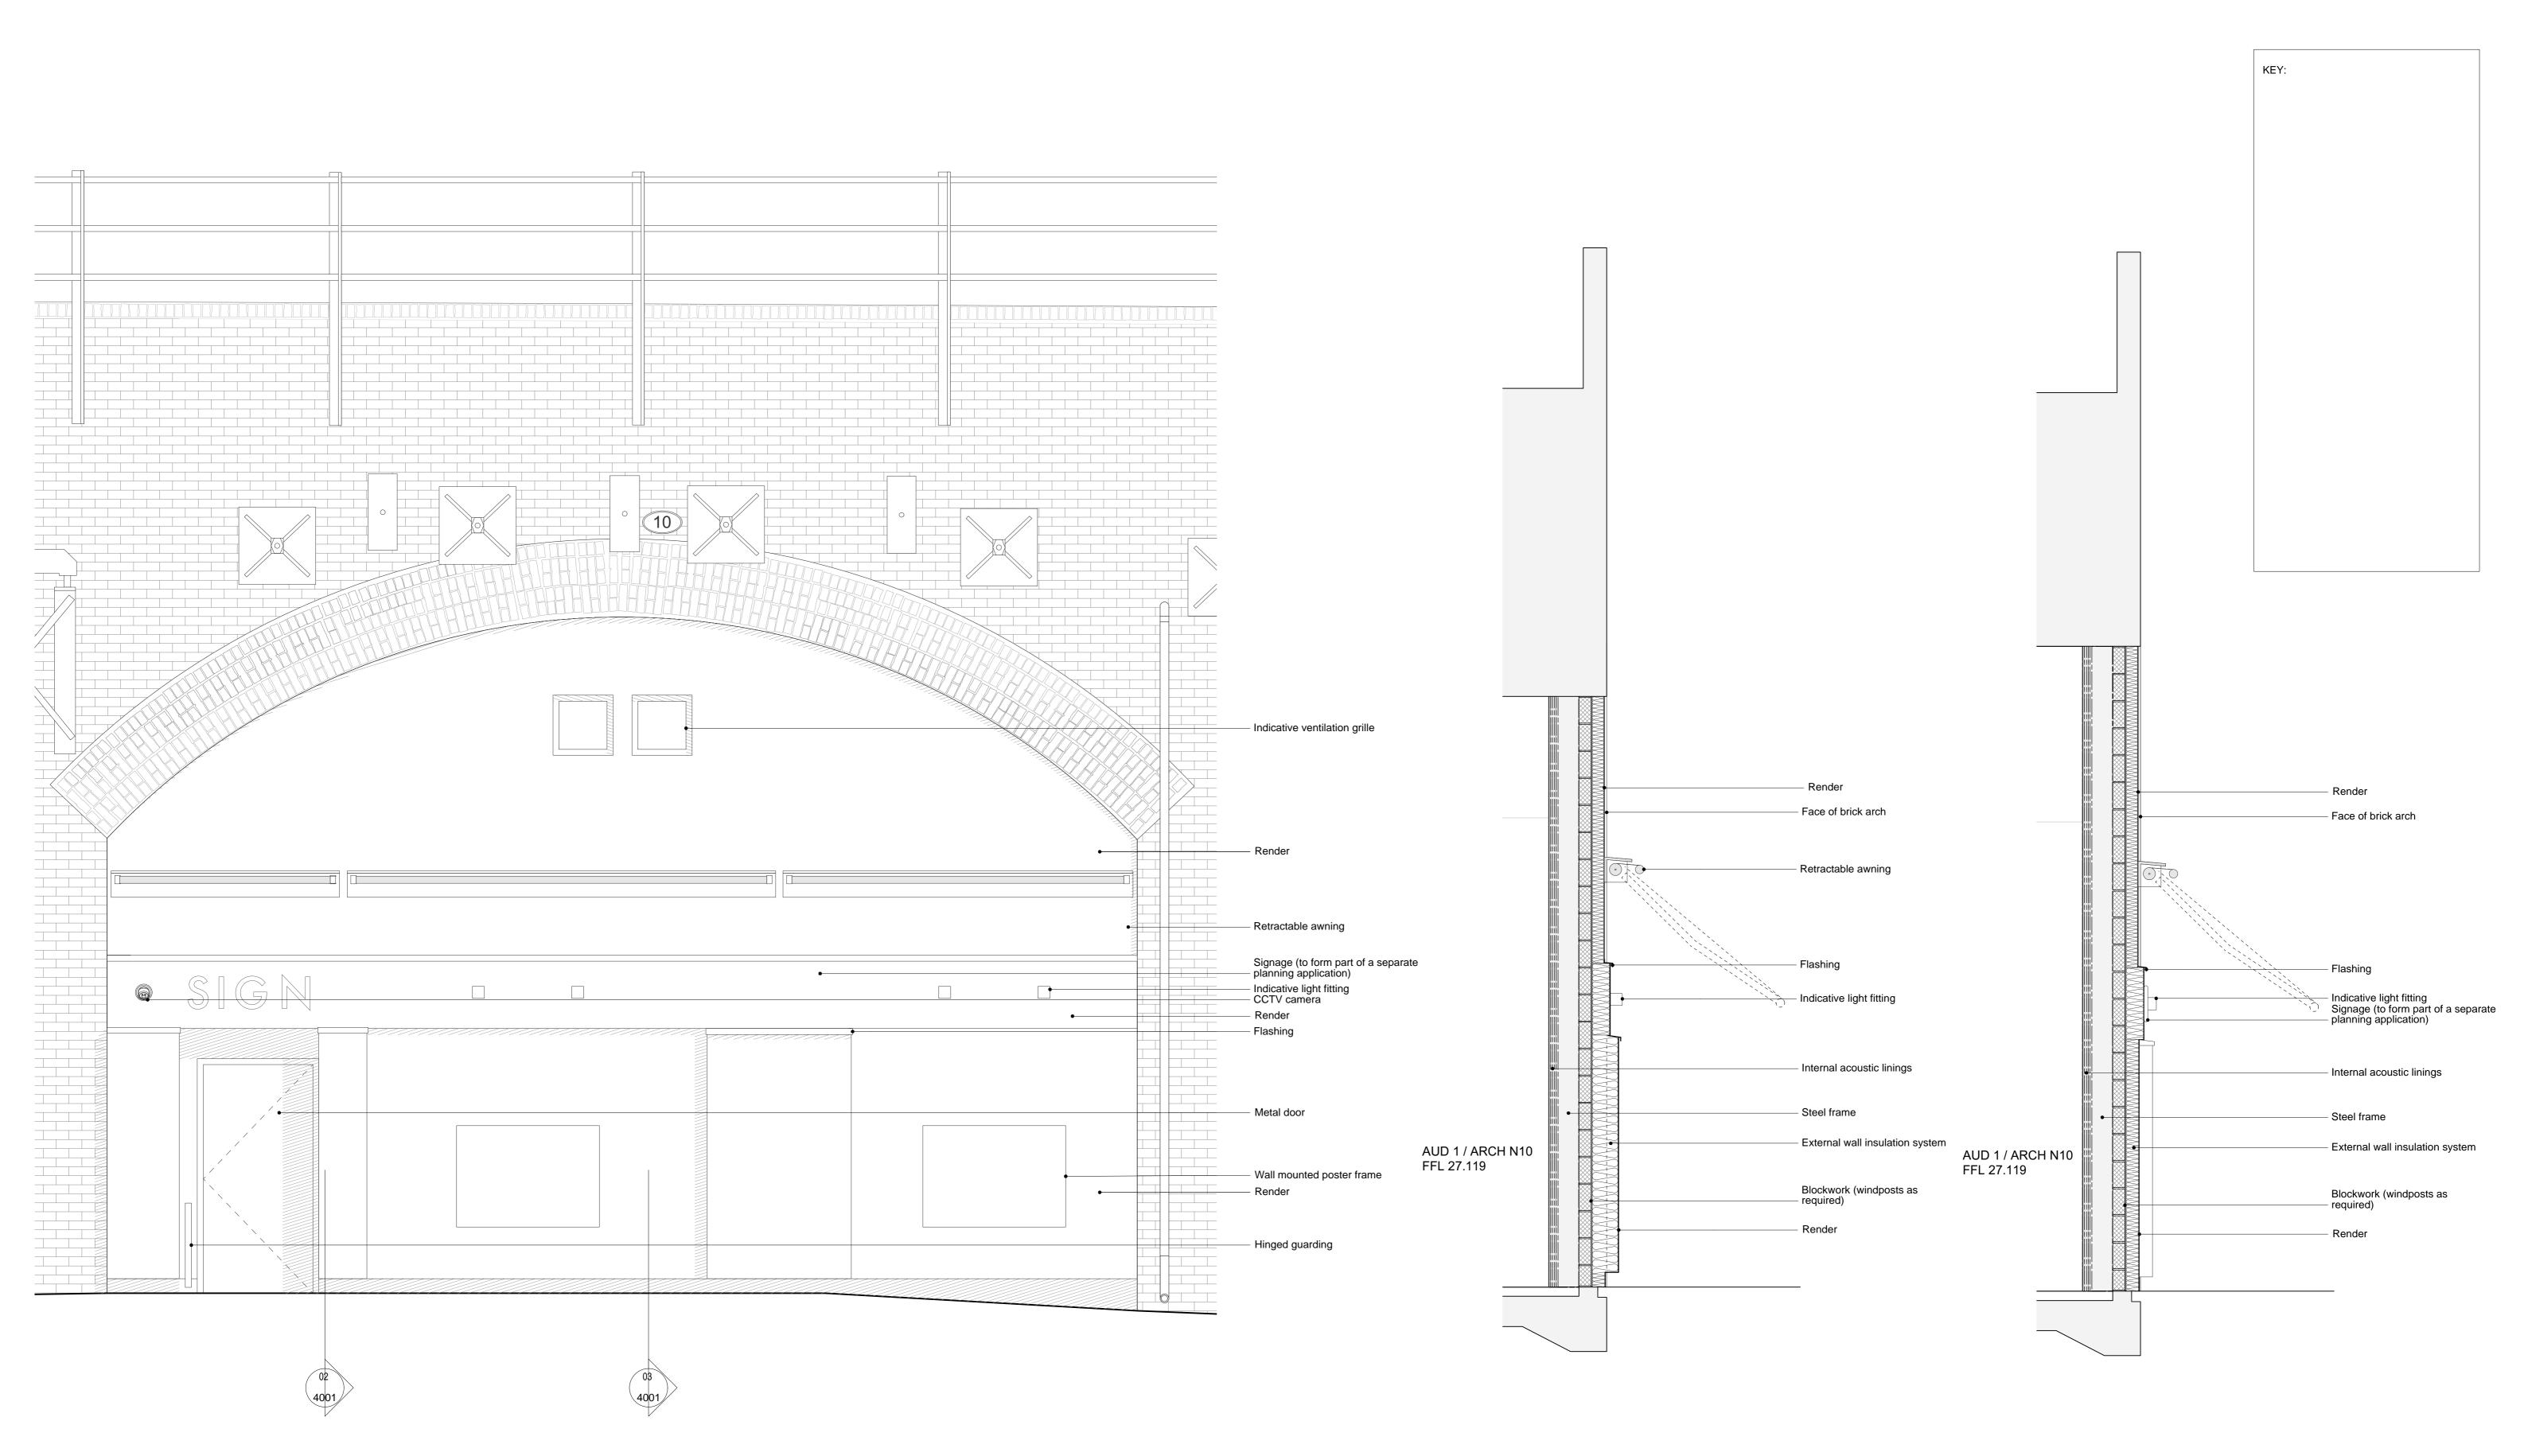

2 SOUTH WEST FACADE SECTION - AUD 1 / ARCH N10 1:25

SOUTH WEST FACADE SECTION - AUD 1 / ARCH N10 1:25