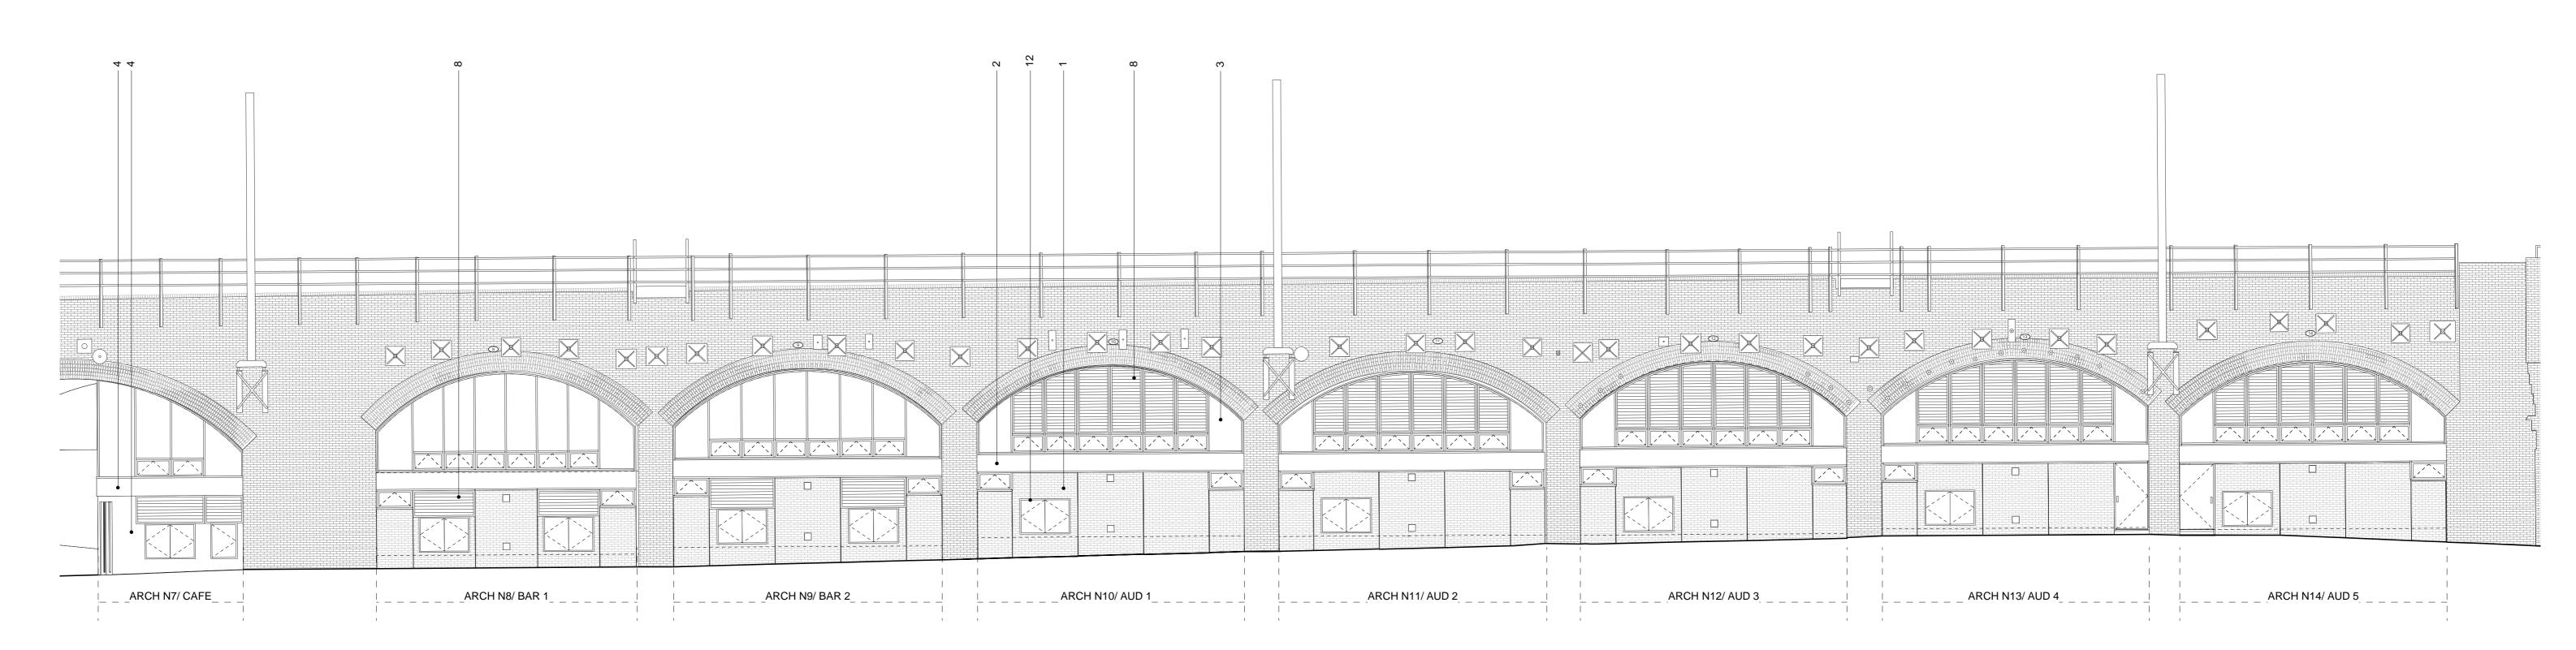

PROPOSED ELEVATIONS 02 - NORTH EAST ELEVATION 1:100 (A1) / 1:200 (A3)

0m 5m

| Do not scale off this drawing. This drawing is to be read with all other contract documents. Any discrepancies                                             | - 20.11.20 Issued for Planning |  | Takero Shimazaki Architects                       | CURZON CAMDEN                         | JOB NO. 455         |
|------------------------------------------------------------------------------------------------------------------------------------------------------------|--------------------------------|--|---------------------------------------------------|---------------------------------------|---------------------|
| are to be reported to the Architect. At construction status, this drawing remains design intent only. All information to be checked by contractor for site |                                |  | 6a Peacock Yard, Iliffe Street<br>London SE17 3LH | DRAWING NAME PROPOSED ELEVATIONS 02   |                     |
| accuracy and fit. Drawings are subject to statutory                                                                                                        |                                |  | t 020 7928 9171                                   | DRAWING STATUS PLANNING               |                     |
| approvals and site surveys.                                                                                                                                |                                |  | mail@t-sa.co.uk                                   | DATE SCALE DRAWN C                    | CHECKED NUMBER REV. |
|                                                                                                                                                            |                                |  | www.t-sa.co.uk                                    | 20.11.20 1:100 (A1) / 1:200 (A3) JK J | JF 455_1301         |