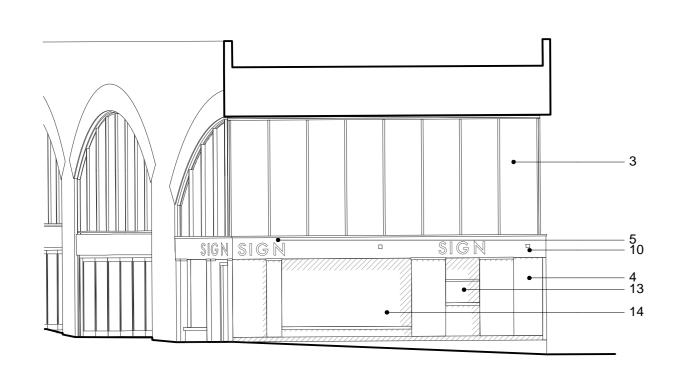

2 PROPOSED ELEVATIONS 02 - ARCH N7 EAST ELEVATION 1:100 (A1) / 1:200 (A3)

KEY:

1. Brick

2. Metal fascia

3. Glazed curtain wall

4. Render

5. Signage (to form part of a separate planning application)

6. Retractable awning

7. Picture frame

8. Ventilation grill

9. Stainless steel door

10. Indicative light fitting

11. Hinged guarding

12. Metal sccess door for external access to incoming services

13. Serving hatch

14. Window