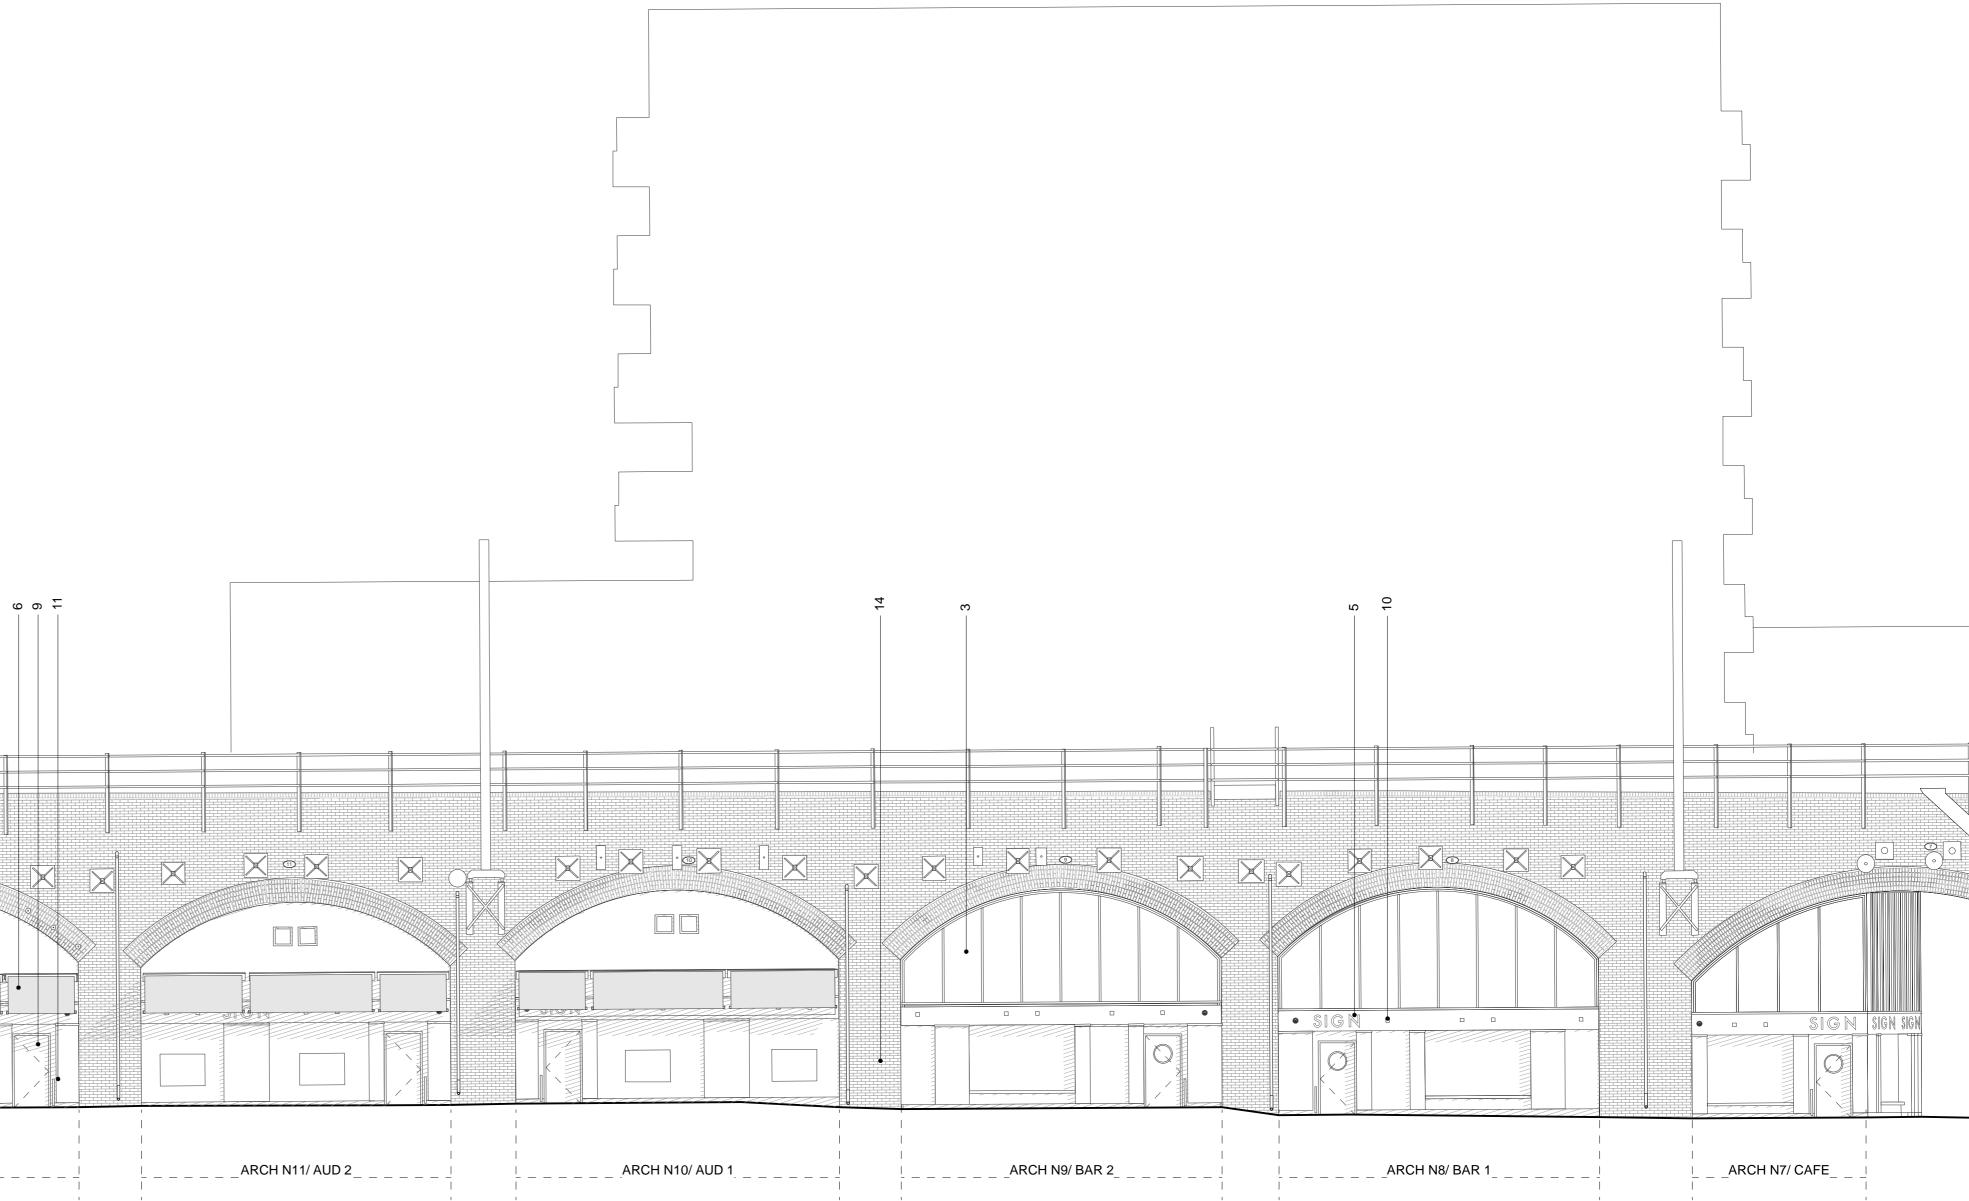

1:100 (A1) / 1:200 (A3)

01

PROPOSED ELEVATIONS 01 - SOUTH WEST ELEVATION

 $\times$ XQX X X ₿ | | -----ARCH N14/ AUD 5 \_\_\_\_\_ ARCH N13/ AUD 4 \_\_\_\_\_ ARCH N13/ AUD 4 \_\_\_\_\_ ARCH N12/ AUD 3 \_\_\_\_\_ ARCH N12/ AUD 3 \_\_\_\_\_ ARCH N11/ AUD 2 \_\_\_\_\_

## KEY:

- 1. Brick 2. Metal fascia
- 3. Glazed curtain wall
- 4. Render
- 5. Signage (to form part of a separate planning application)
- 6. Retractable awning
- 7. Picture frame
- 8. Ventilation grill
- 9. Stainless steel door
- 10. Indicative light fitting
- 11. Hinged guarding

## 12. Metal sccess door for external access to incoming services

- 13. Serving hatch
- 14. Window

| Takero Shimazaki Architects<br>6a Peacock Yard, Iliffe Street<br>London SE17 3LH<br>t 020 7928 9171<br>mail@t-sa.co.uk<br>www.t-sa.co.uk | CURZON CAMDEN           |                                  |             | JOB NO. 455   |                    |           |
|------------------------------------------------------------------------------------------------------------------------------------------|-------------------------|----------------------------------|-------------|---------------|--------------------|-----------|
|                                                                                                                                          | DRAWING N               | AME PROPOSED ELEV                | ATIONS 01   |               |                    |           |
|                                                                                                                                          | DRAWING STATUS PLANNING |                                  |             |               |                    |           |
|                                                                                                                                          | DATE<br>20.11.20        | SCALE<br>1:100 (A1) / 1:200 (A3) | drawn<br>JK | CHECKED<br>JF | NUMBER<br>455_1300 | REV.<br>- |