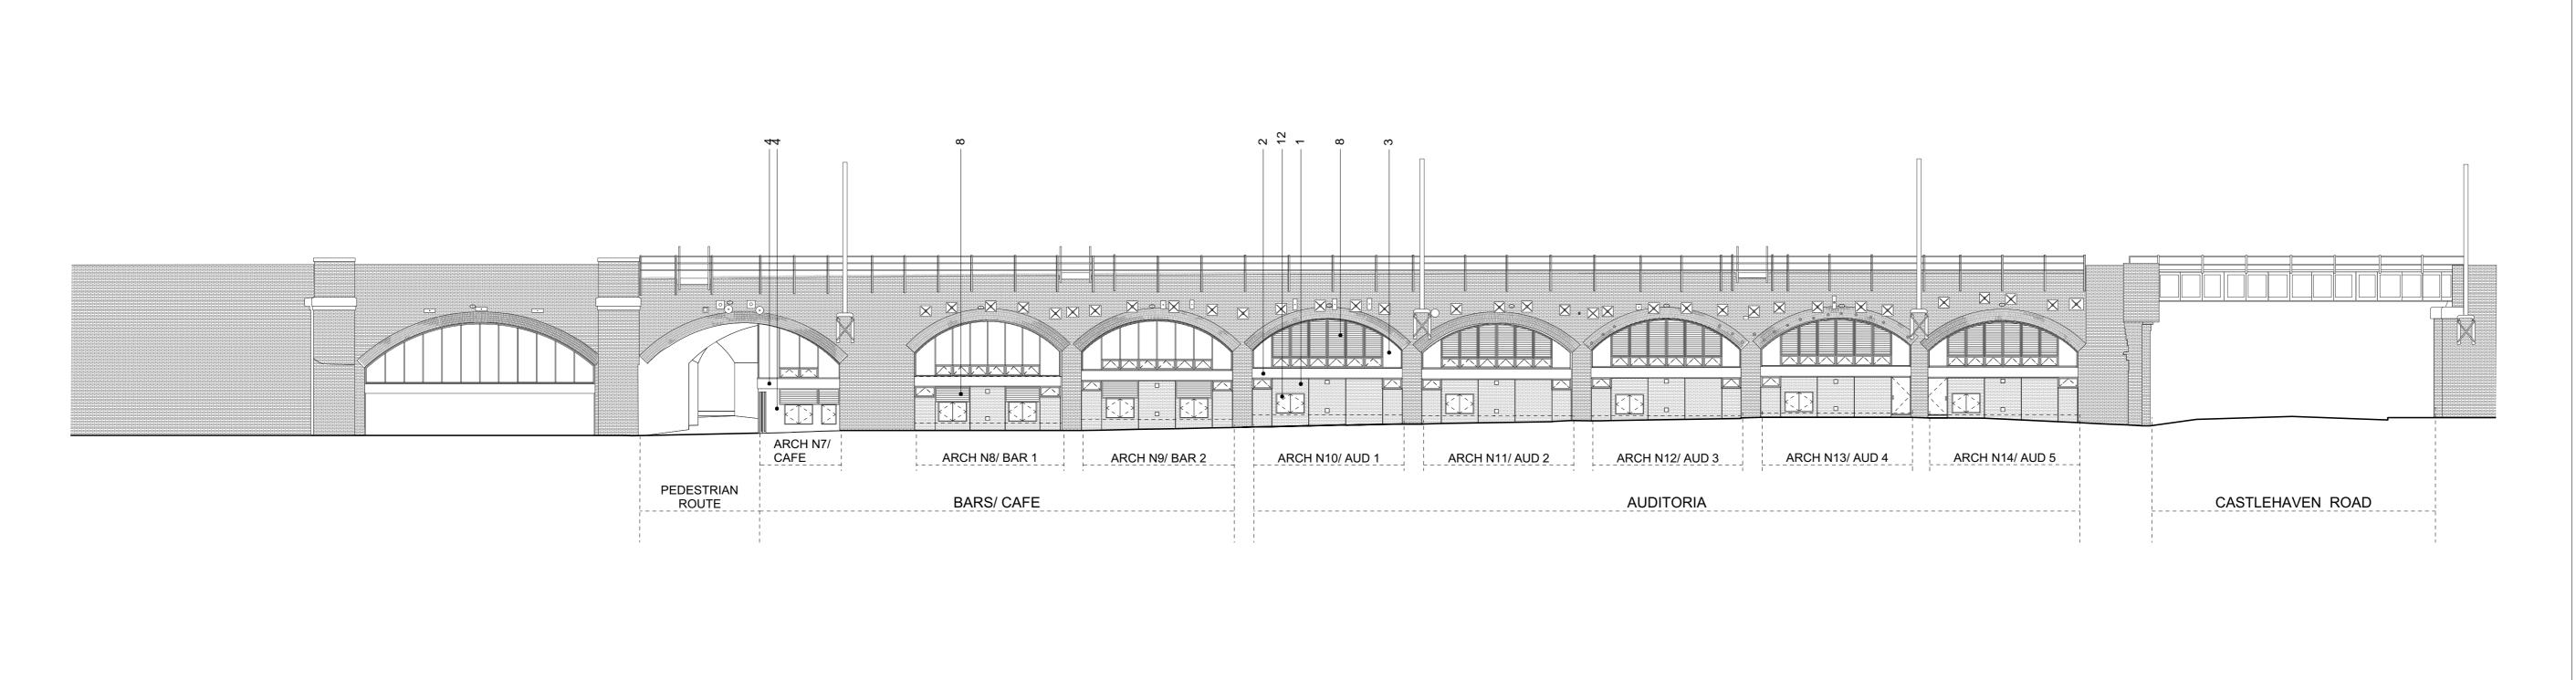

## KEY:

- 1. Brick 2. Metal fascia
- 3. Glazed curtain wall
- 4. Render
- 4. IXCHUC
- 5. Signage (to form part of a separate planning application)
- 6. Retractable awning
- 7. Picture frame
- 8. Ventilation grill
- 9. Stainless steel door
- 10. Indicative light fitting
- 11. Hinged guarding
- 12. Metal access door for external access to incoming services
- 13. Serving hatch
- 14. Window