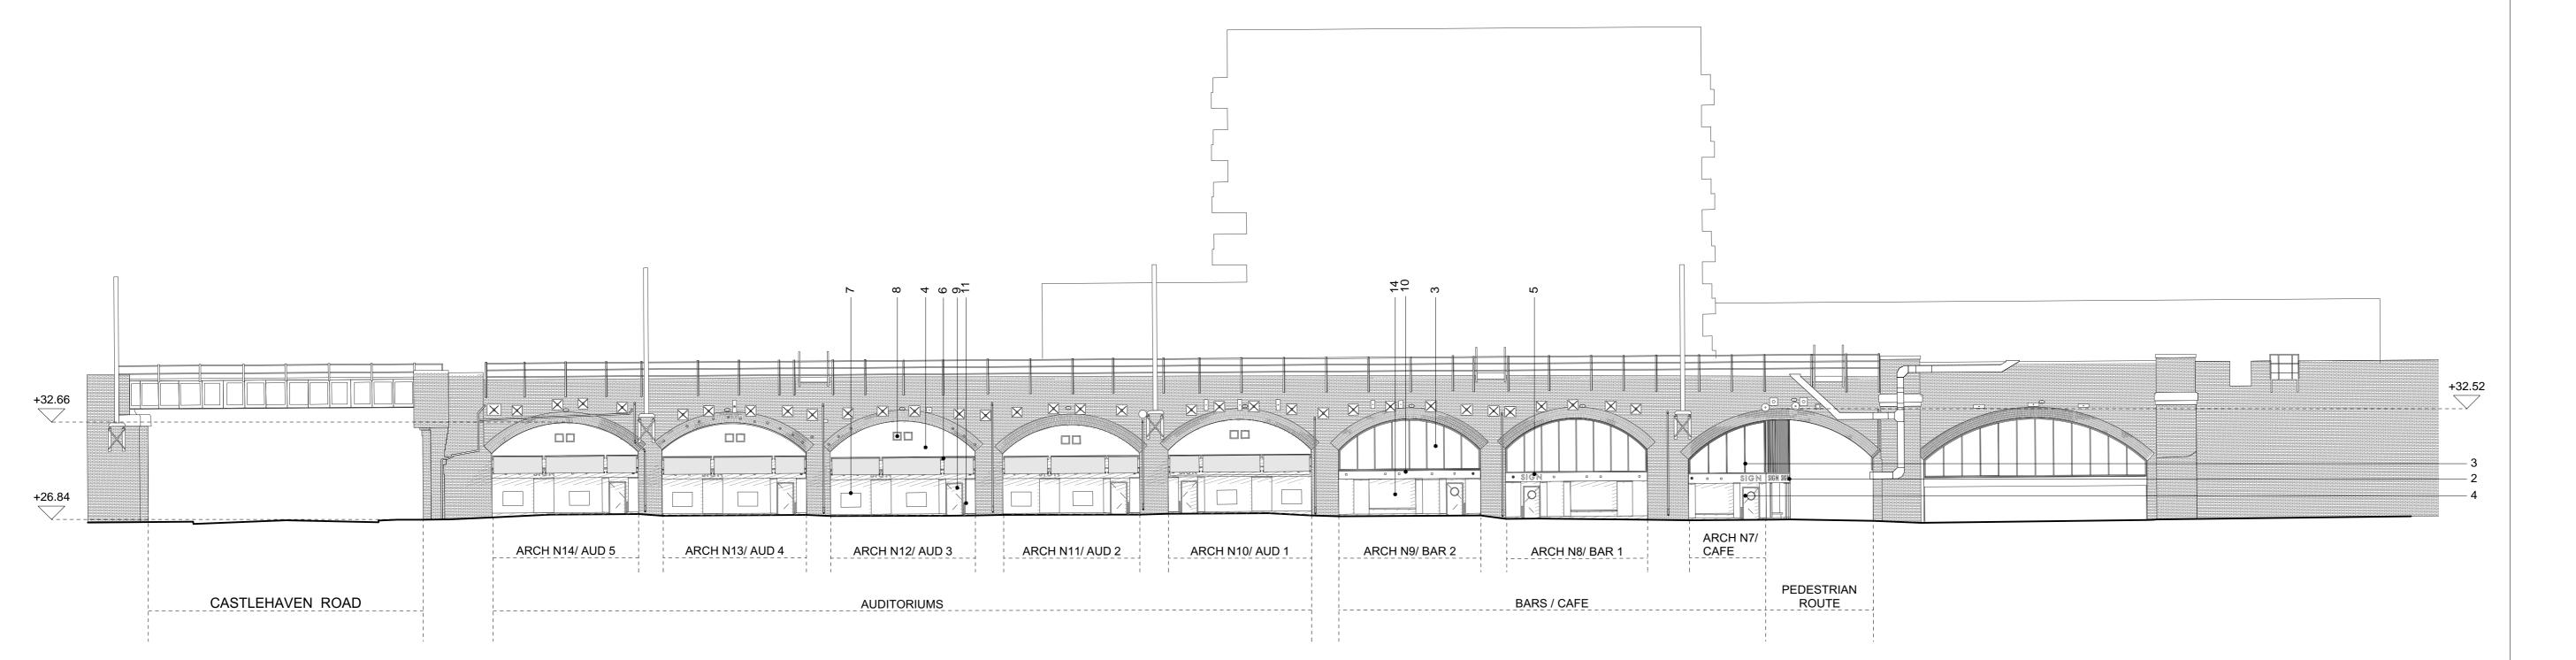

## KEY:

- 1. Brick 2. Metal fascia
- 3. Glazed curtain wall
- 4. Render
- 4. IXCHUC
- 5. Signage (to form part of a separate planning application)
- 6. Retractable awning
- 7. Picture frame
- 8. Ventilation grill
- 9. Stainless steel door
- 10. Indicative light fitting
- 11. Hinged guarding
- 12. Metal access door for external access to incoming services
- 13. Serving hatch
- 14. Window