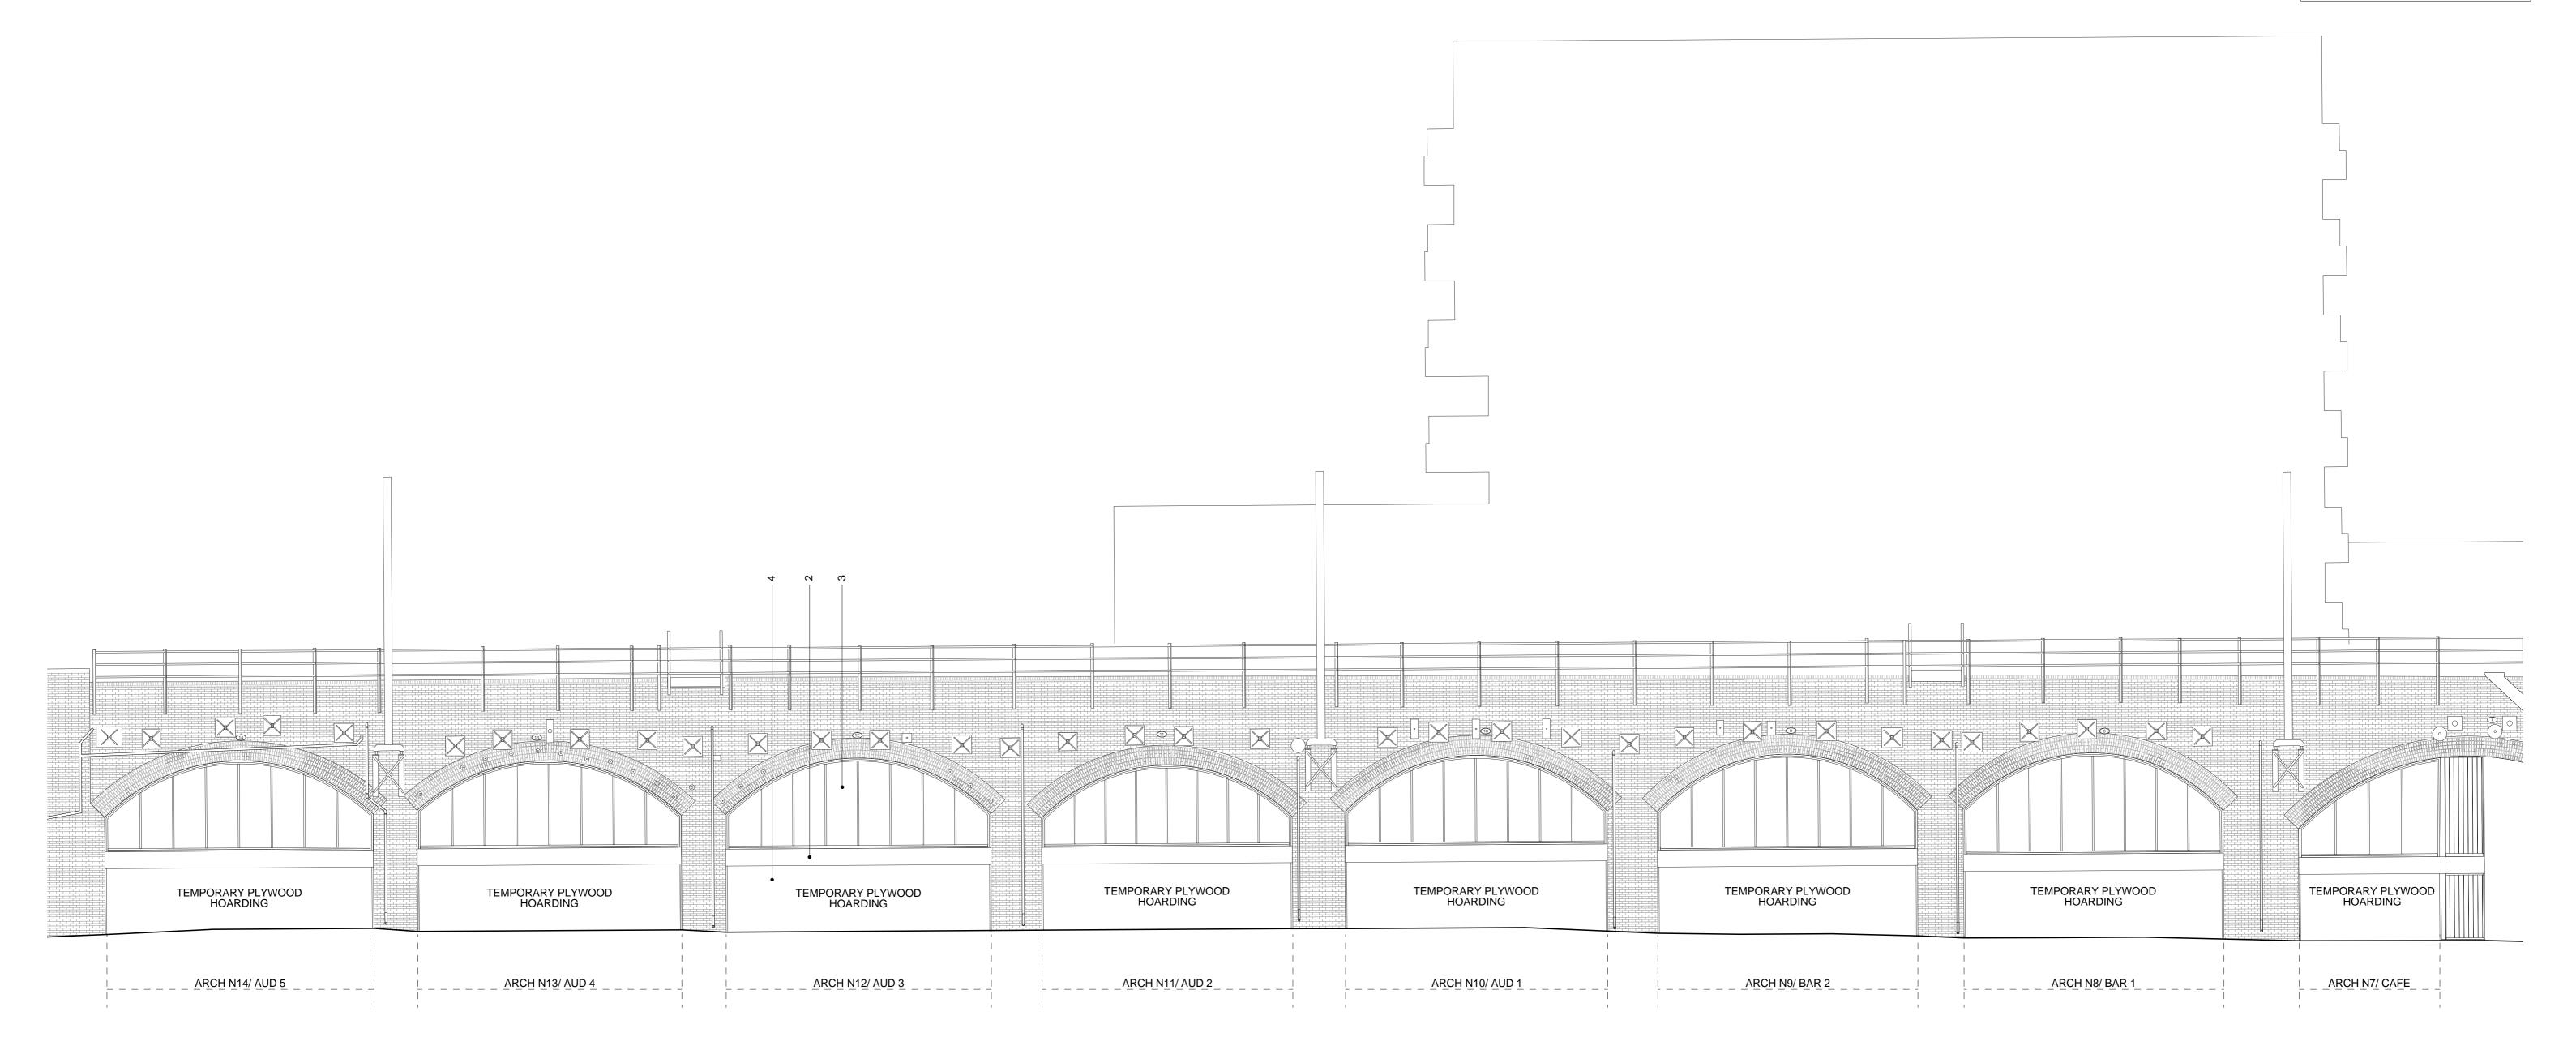

KEY:
1. Brick
2. Metal fascia
3. Glazed curtain wall
4. Temporary plywood hoardings

01 EXISTING ELEVATIONS 01 - SOUTH WEST ELEVATION 1:100 (A1) / 1:200 (A3)

0m

| Do not scale off this drawing. This drawing is to be read with all other contract documents. Any discrepancies are to be reported to the Architect. At construction status, this drawing remains design intent only. All information to be checked by contractor for site accuracy and fit. Drawings are subject to statutory approvals and site surveys. | - 20.11.20 Issued for Planning | London SE17<br>t 020 7928 91<br>mail@t-sa.co. | Takero Shimazaki Architects<br>6a Peacock Yard, Iliffe Street | CURZON CAMDEN                                           | JOB NO. 455                       |
|-----------------------------------------------------------------------------------------------------------------------------------------------------------------------------------------------------------------------------------------------------------------------------------------------------------------------------------------------------------|--------------------------------|-----------------------------------------------|---------------------------------------------------------------|---------------------------------------------------------|-----------------------------------|
|                                                                                                                                                                                                                                                                                                                                                           |                                |                                               |                                                               | DRAWING NAME EXISTING ELEVATIONS 01                     |                                   |
|                                                                                                                                                                                                                                                                                                                                                           |                                |                                               | t 020 7928 9171                                               | DRAWING STATUS PLANNING                                 |                                   |
|                                                                                                                                                                                                                                                                                                                                                           |                                |                                               | mail@t-sa.co.uk<br>www.t-sa.co.uk                             | DATE SCALE DRAWN<br>20.11.20 1:100 (A1) / 1:200 (A3) JK | CHECKED NUMBER REV. JF 455_0300 - |