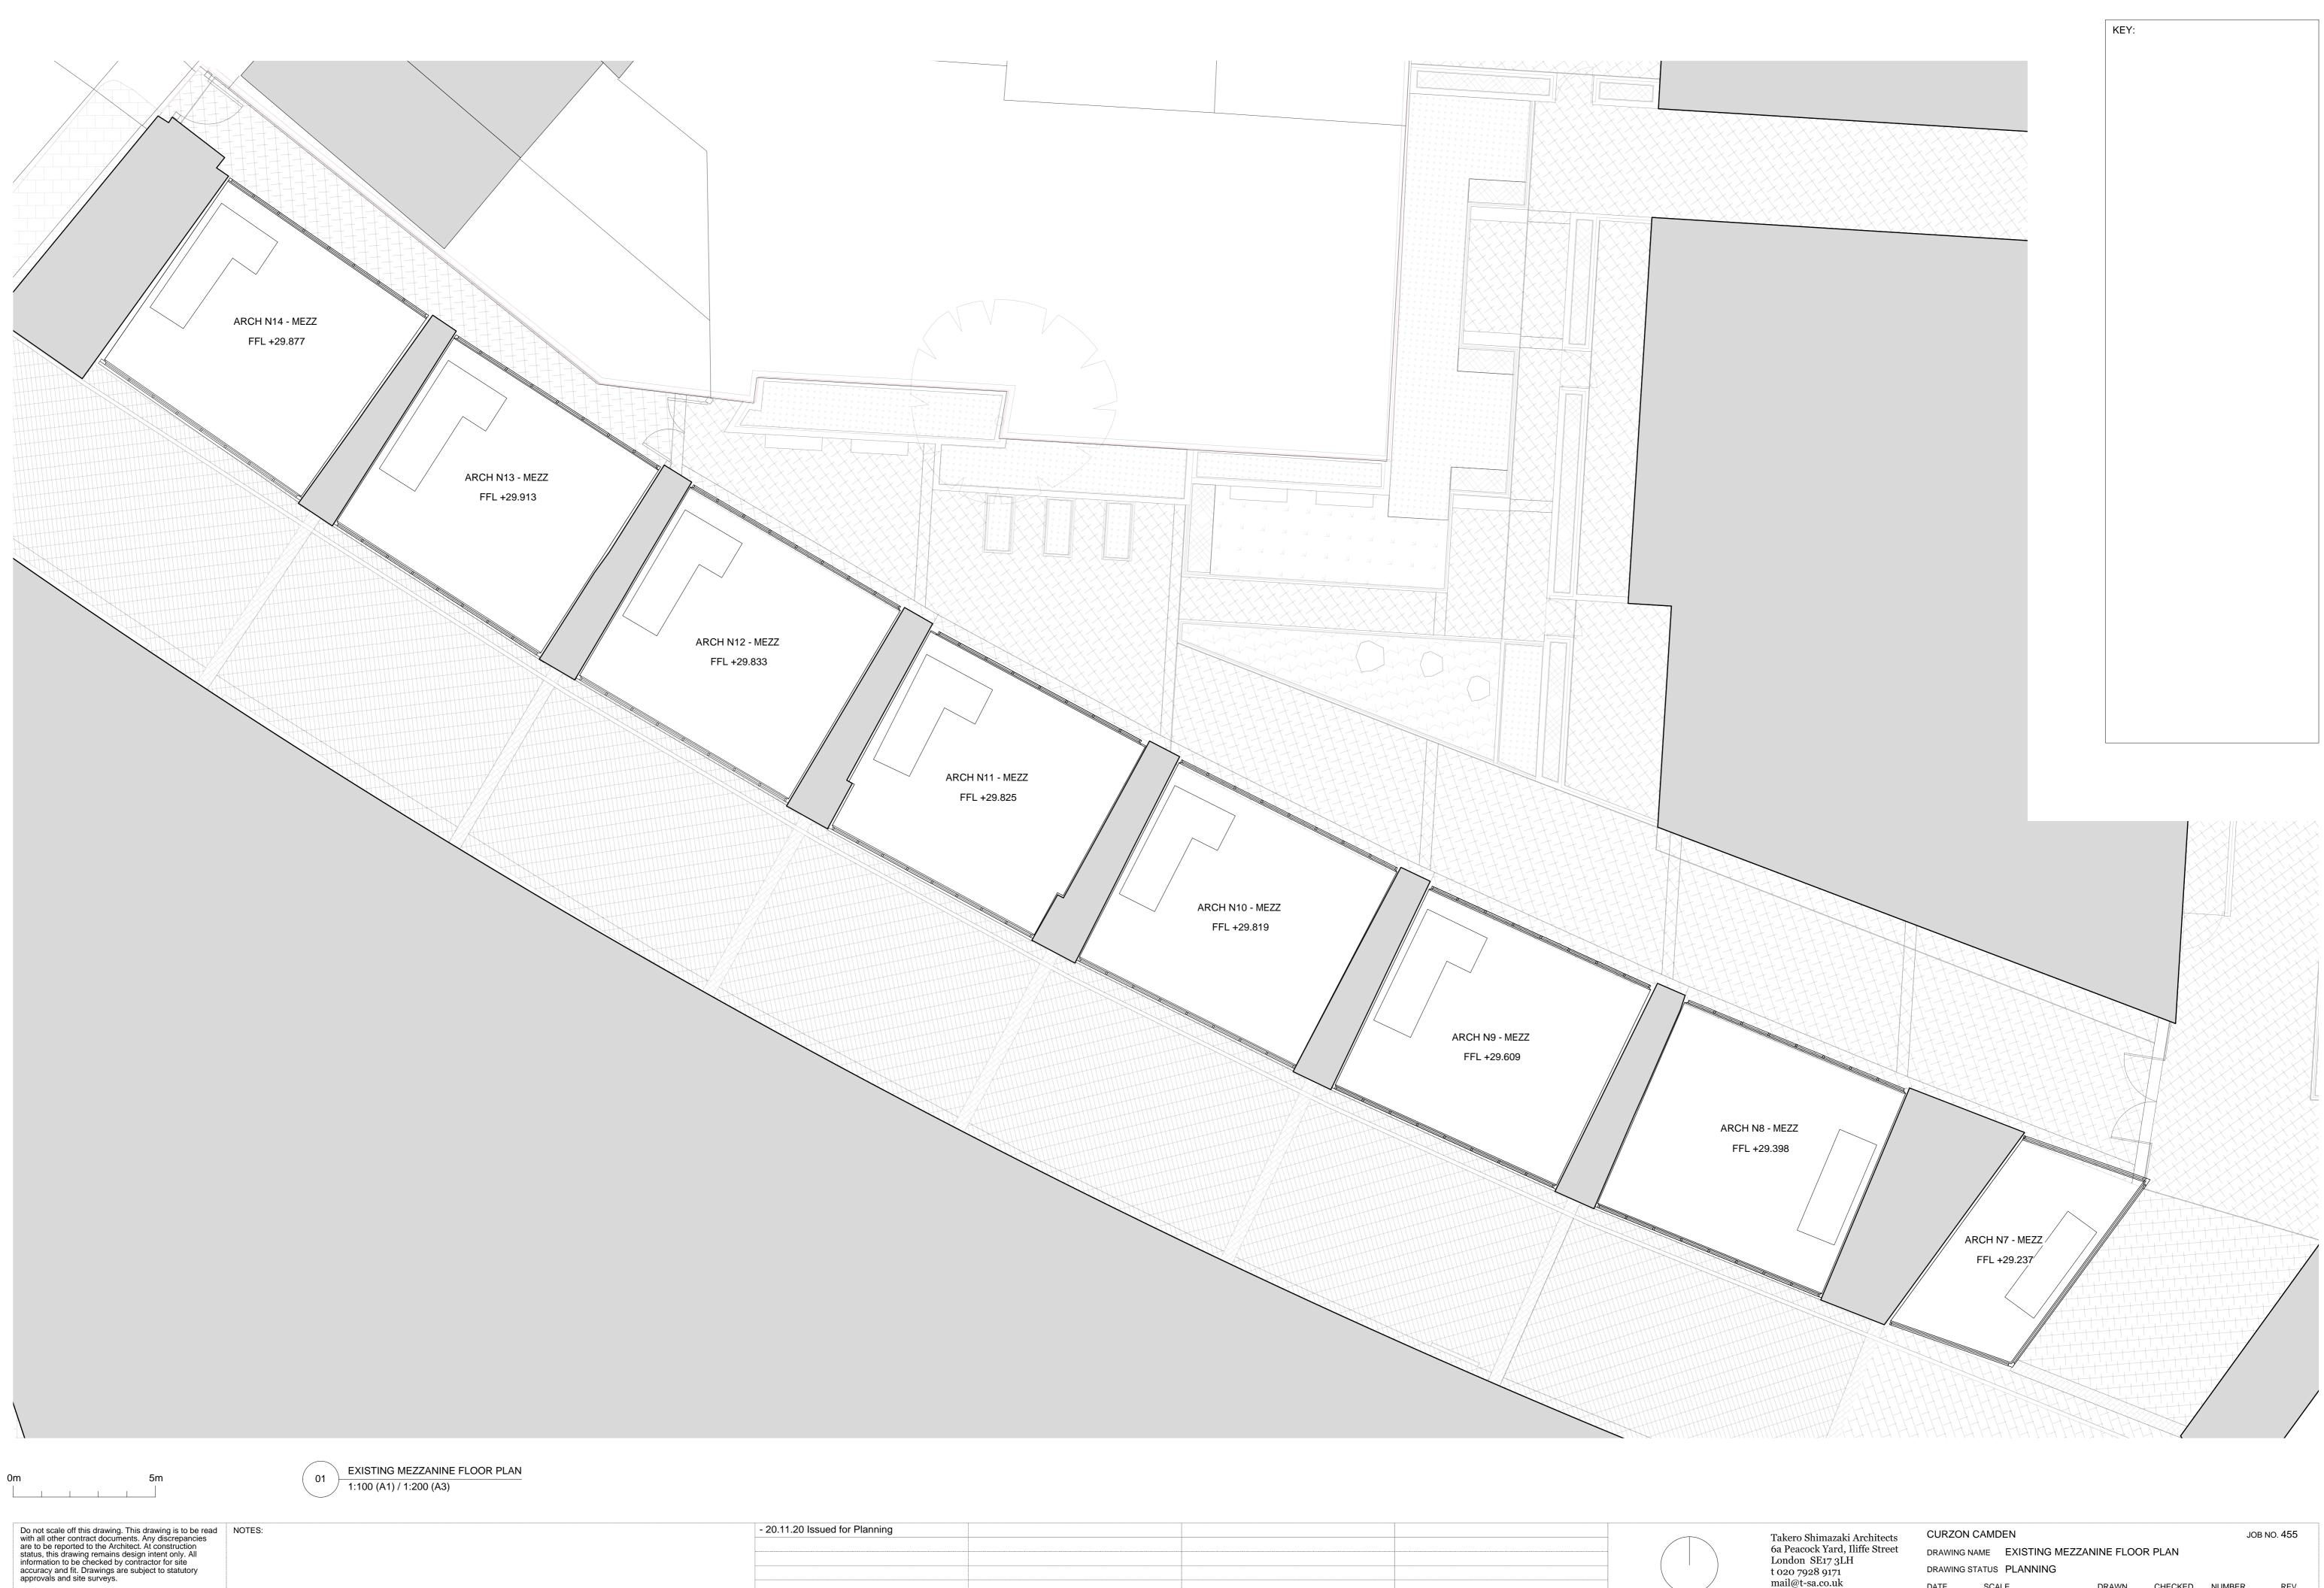

| a Peacock Yard, Iliffe Street<br>ondon SE17 3LH<br>020 7928 9171<br>nail@t-sa.co.uk<br>ww.t-sa.co.uk | DRAWING ST<br>DATE<br>20.11.20 | SCALE | / 1:200 (A3)                              | drawn<br>JK | CHECKED<br>JF | NUMBER<br>455 0201 | REV. |       |
|------------------------------------------------------------------------------------------------------|--------------------------------|-------|-------------------------------------------|-------------|---------------|--------------------|------|-------|
|                                                                                                      | DRAWING NA                     |       | EXISTING MEZZANINE FLOOR PLAN<br>PLANNING |             |               |                    |      |       |
| akero Shimazaki Architects                                                                           | CURZON CAMDEN                  |       |                                           |             |               | JOB NO. 455        |      |       |
|                                                                                                      |                                |       |                                           |             |               |                    |      | ~~~~~ |