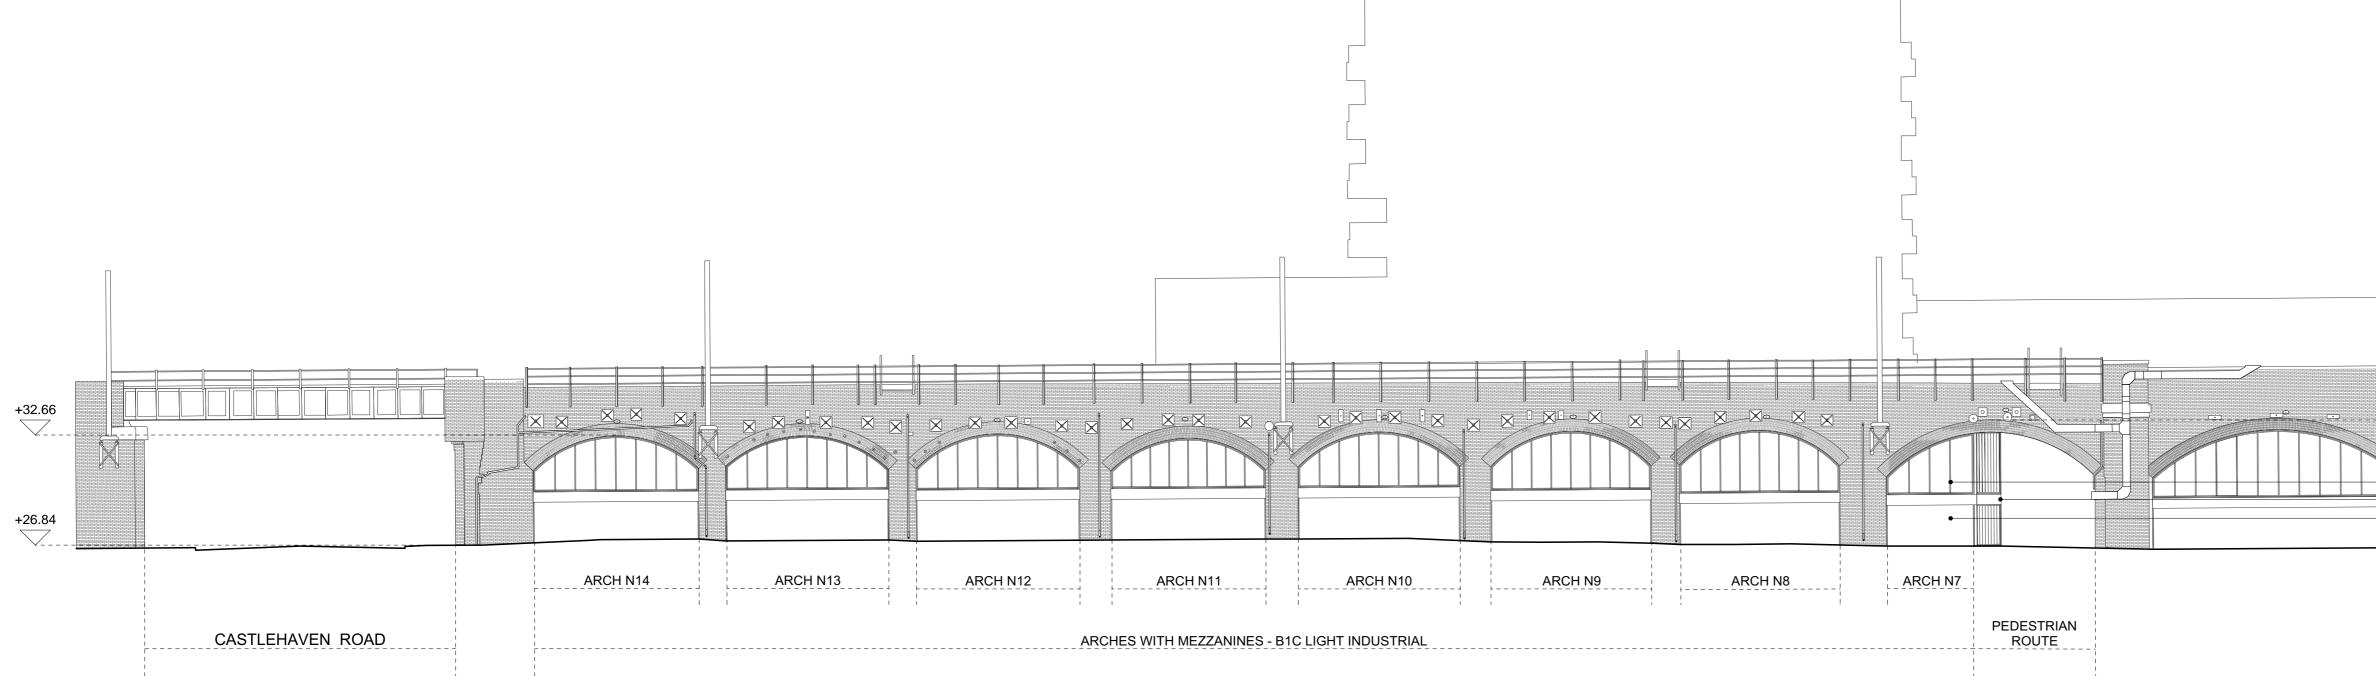

EXISTING SITE ELEVATIONS - NORTH EAST ELEVATION 1:200 (A1) / 1:400 (A3)

2

01 EXISTING SITE ELEVATIONS - SOUTH WEST ELEVATION 1:200 (A1) / 1:400 (A3)

Do not scale off this drawing. This drawing is to be read with all other contract documents. Any discrepancies are to be reported to the Architect. At construction status, this drawing remains design intent only. All information to be checked by contractor for site accuracy and fit. Drawings are subject to statutory approvals and site surveys.