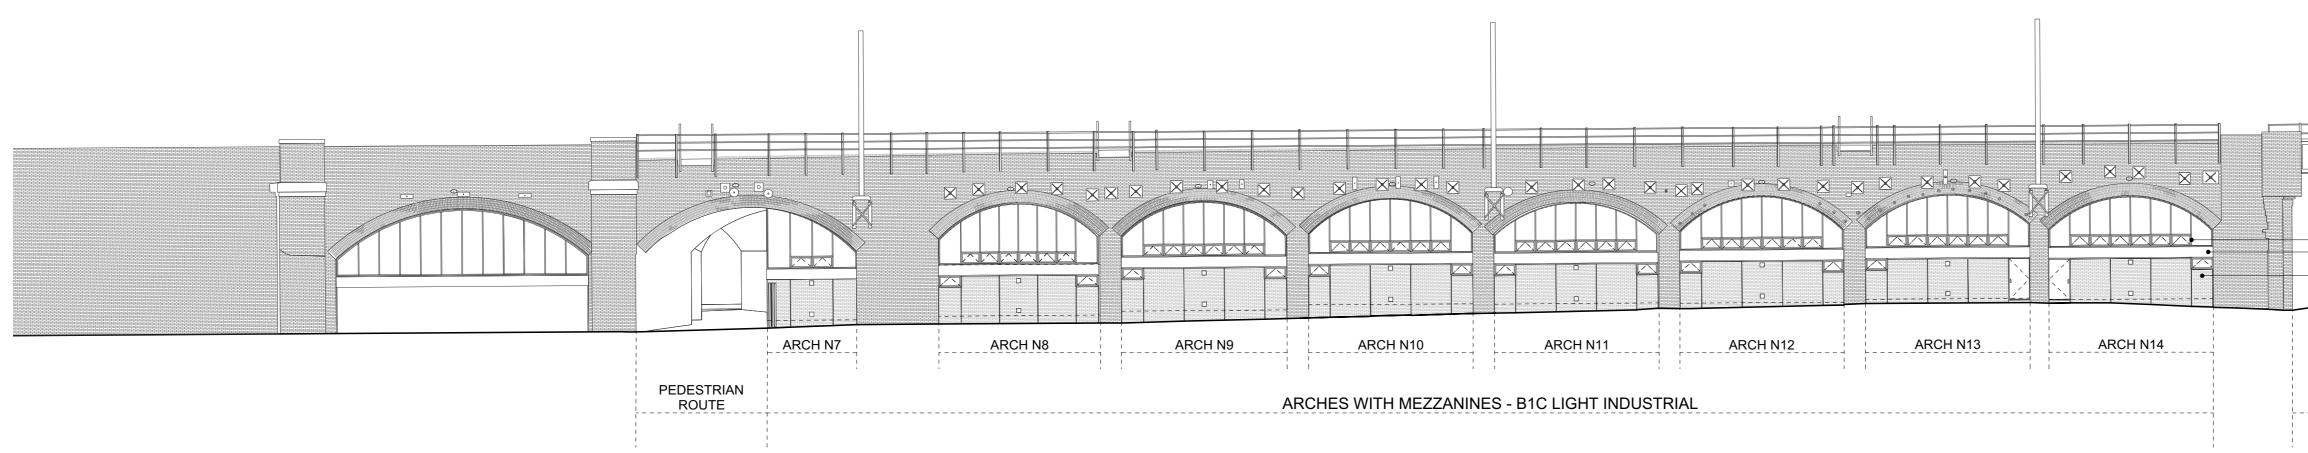

EXISTING SITE ELEVATIONS - NORTH EAST ELEVATION 1:200 (A1) / 1:400 (A3)

2

01 EXISTING SITE ELEVATIONS - SOUTH WEST ELEVATION 1:200 (A1) / 1:400 (A3)

Do not scale off this drawing. This drawing is to be read with all other contract documents. Any discrepancies are to be reported to the Architect. At construction status, this drawing remains design intent only. All information to be checked by contractor for site accuracy and fit. Drawings are subject to statutory approvals and site surveys.