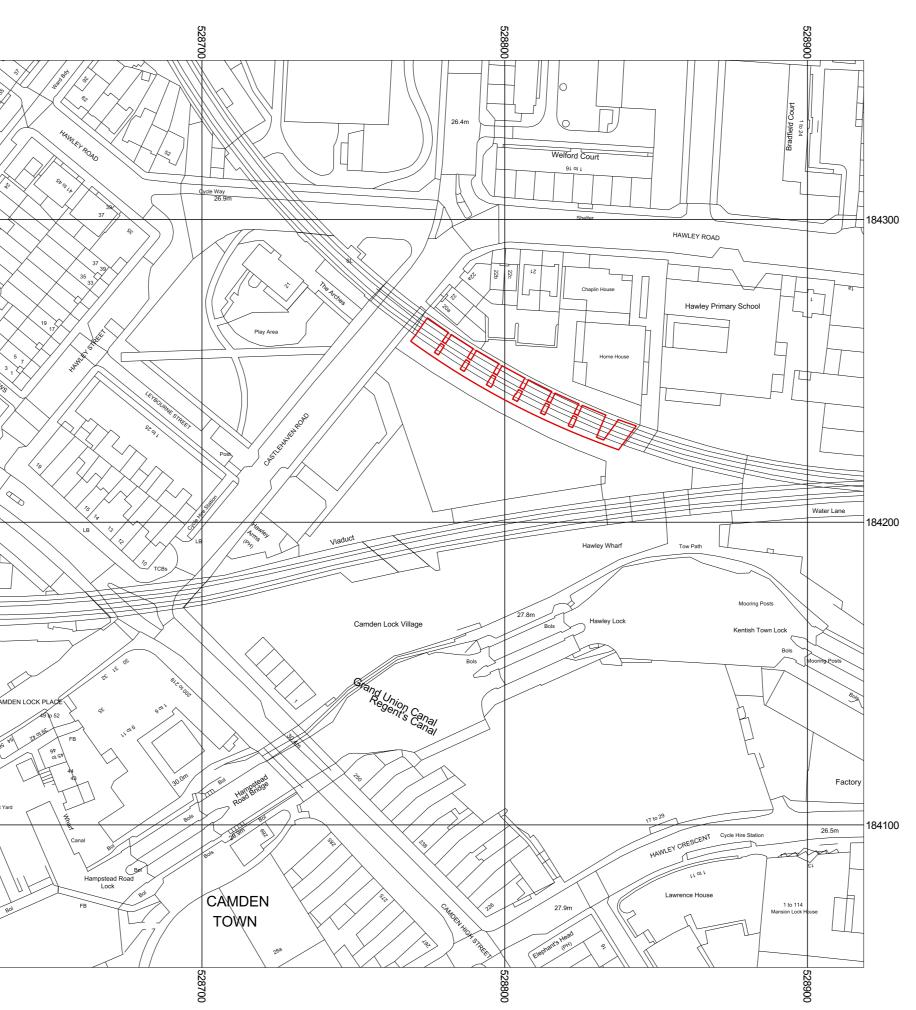

- 20.11.20 Issued for Planning

50m 0m

184300 184200 184100

KEY:

----- DEVELOPMENT SITE BOUNDARY

Takero Shimazaki Architects 6a Peacock Yard, Iliffe Street London SE17 3LH t 020 7928 9171 mail@t-sa.co.uk www.t-sa.co.uk

CURZON CAMDEN JOB NO. 455 DRAWING NAME SITE LOCATION PLAN DRAWING STATUS PLANNING DRAWN CHECKED NUMBER REV. DATE SCALE 20.11.20 1:100 (A1) / 1:200 (A3) JK JF 455\_0001 -