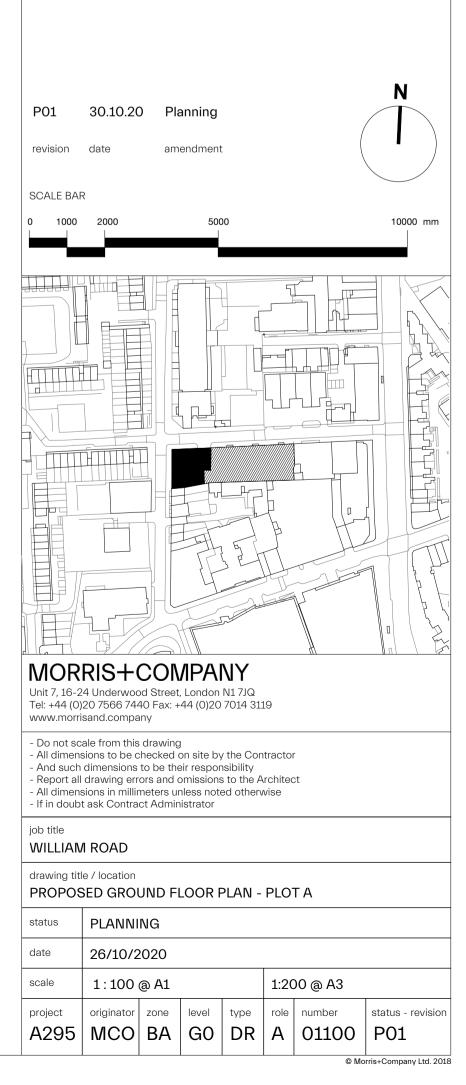

Ν P01 30.10.20 Planning amendment revision date SCALE BAR 1000 10000 mm 2000 MORRIS+COMPANY Unit 7, 16-24 Underwood Street, London N1 7JQ Tel: +44 (0)20 7566 7440 Fax: +44 (0)20 7014 3119 www.morrisand.company Do not scale from this drawing
All dimensions to be checked on site by the Contractor
And such dimensions to be their responsibility
Report all drawing errors and omissions to the Architect
All dimensions in millimeters unless noted otherwise
If in doubt ask Contract Administrator job title WILLIAM ROAD drawing title / location PROPOSED LEVEL 04-05 FLOOR PLAN status PLANNING 26/10/2020 date 1:100 @ A1 1:200 @ A3 scale projectoriginatorzoneleveltyperolenumberstatus - revisionA295MCOBA04DRA01104P01