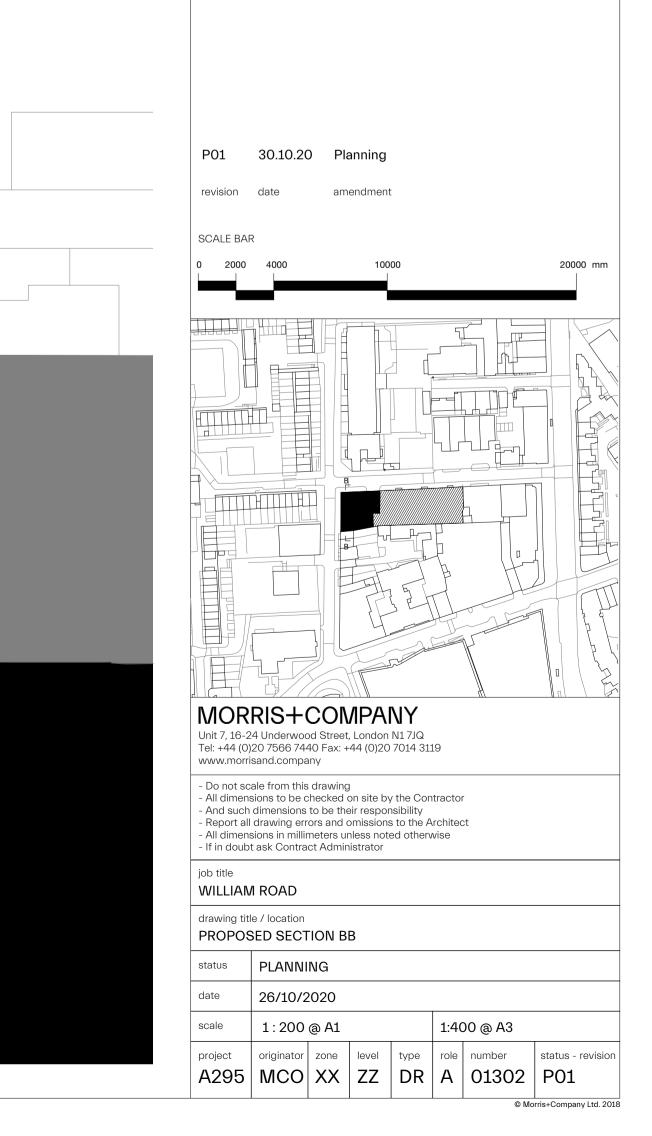

# NOTES: <u>KEY:</u> --- Plot Boundary Not in scope of application Ν P01 30.10.20 Planning amendment revision date SCALE BAR 5000 10000 50000 mm MORRIS+COMPANY Unit 7, 16-24 Underwood Street, London N1 7JQ Tel: +44 (0)20 7566 7440 Fax: +44 (0)20 7014 3119 www.morrisand.company Do not scale from this drawing All dimensions to be checked on site by the Contractor And such dimensions to be their responsibility Report all drawing errors and omissions to the Architect All dimensions in millimeters unless noted otherwise If in doubt ask Contract Administrator job title WILLIAM ROAD drawing title / location SITE LOCATION PLAN status PLANNING date 26/10/2020 1:500 @ A1 1:1000 @ A3 scale projectoriginatorzoneleveltyperolenumberstatus - revisionA295MCOXXRODRA00001P01