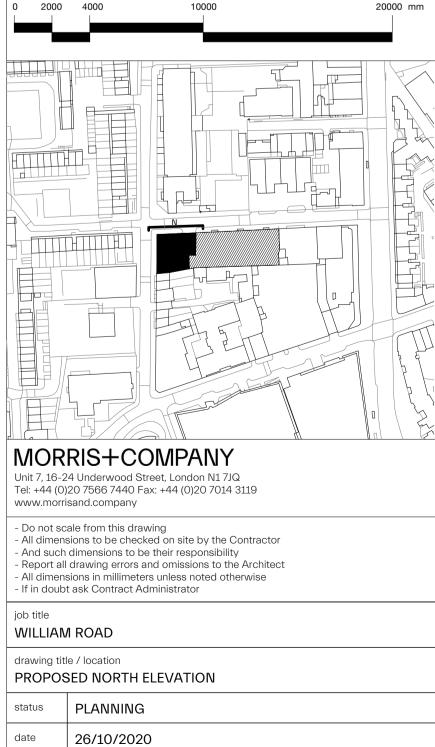

# NOTES: <u>KEY:</u> --- Plot Boundary Not in scope of application Ν P01 30.10.20 Planning amendment revision date SCALE BAR 5000 10000 50000 mm MORRIS+COMPANY Unit 7, 16-24 Underwood Street, London N1 7JQ Tel: +44 (0)20 7566 7440 Fax: +44 (0)20 7014 3119 www.morrisand.company Do not scale from this drawing All dimensions to be checked on site by the Contractor And such dimensions to be their responsibility Report all drawing errors and omissions to the Architect All dimensions in millimeters unless noted otherwise If in doubt ask Contract Administrator job title WILLIAM ROAD drawing title / location SITE LOCATION PLAN status PLANNING date 26/10/2020 1:500 @ A1 1:1000 @ A3 scale projectoriginatorzoneleveltyperolenumberstatus - revisionA295MCOXXRODRA00001P01