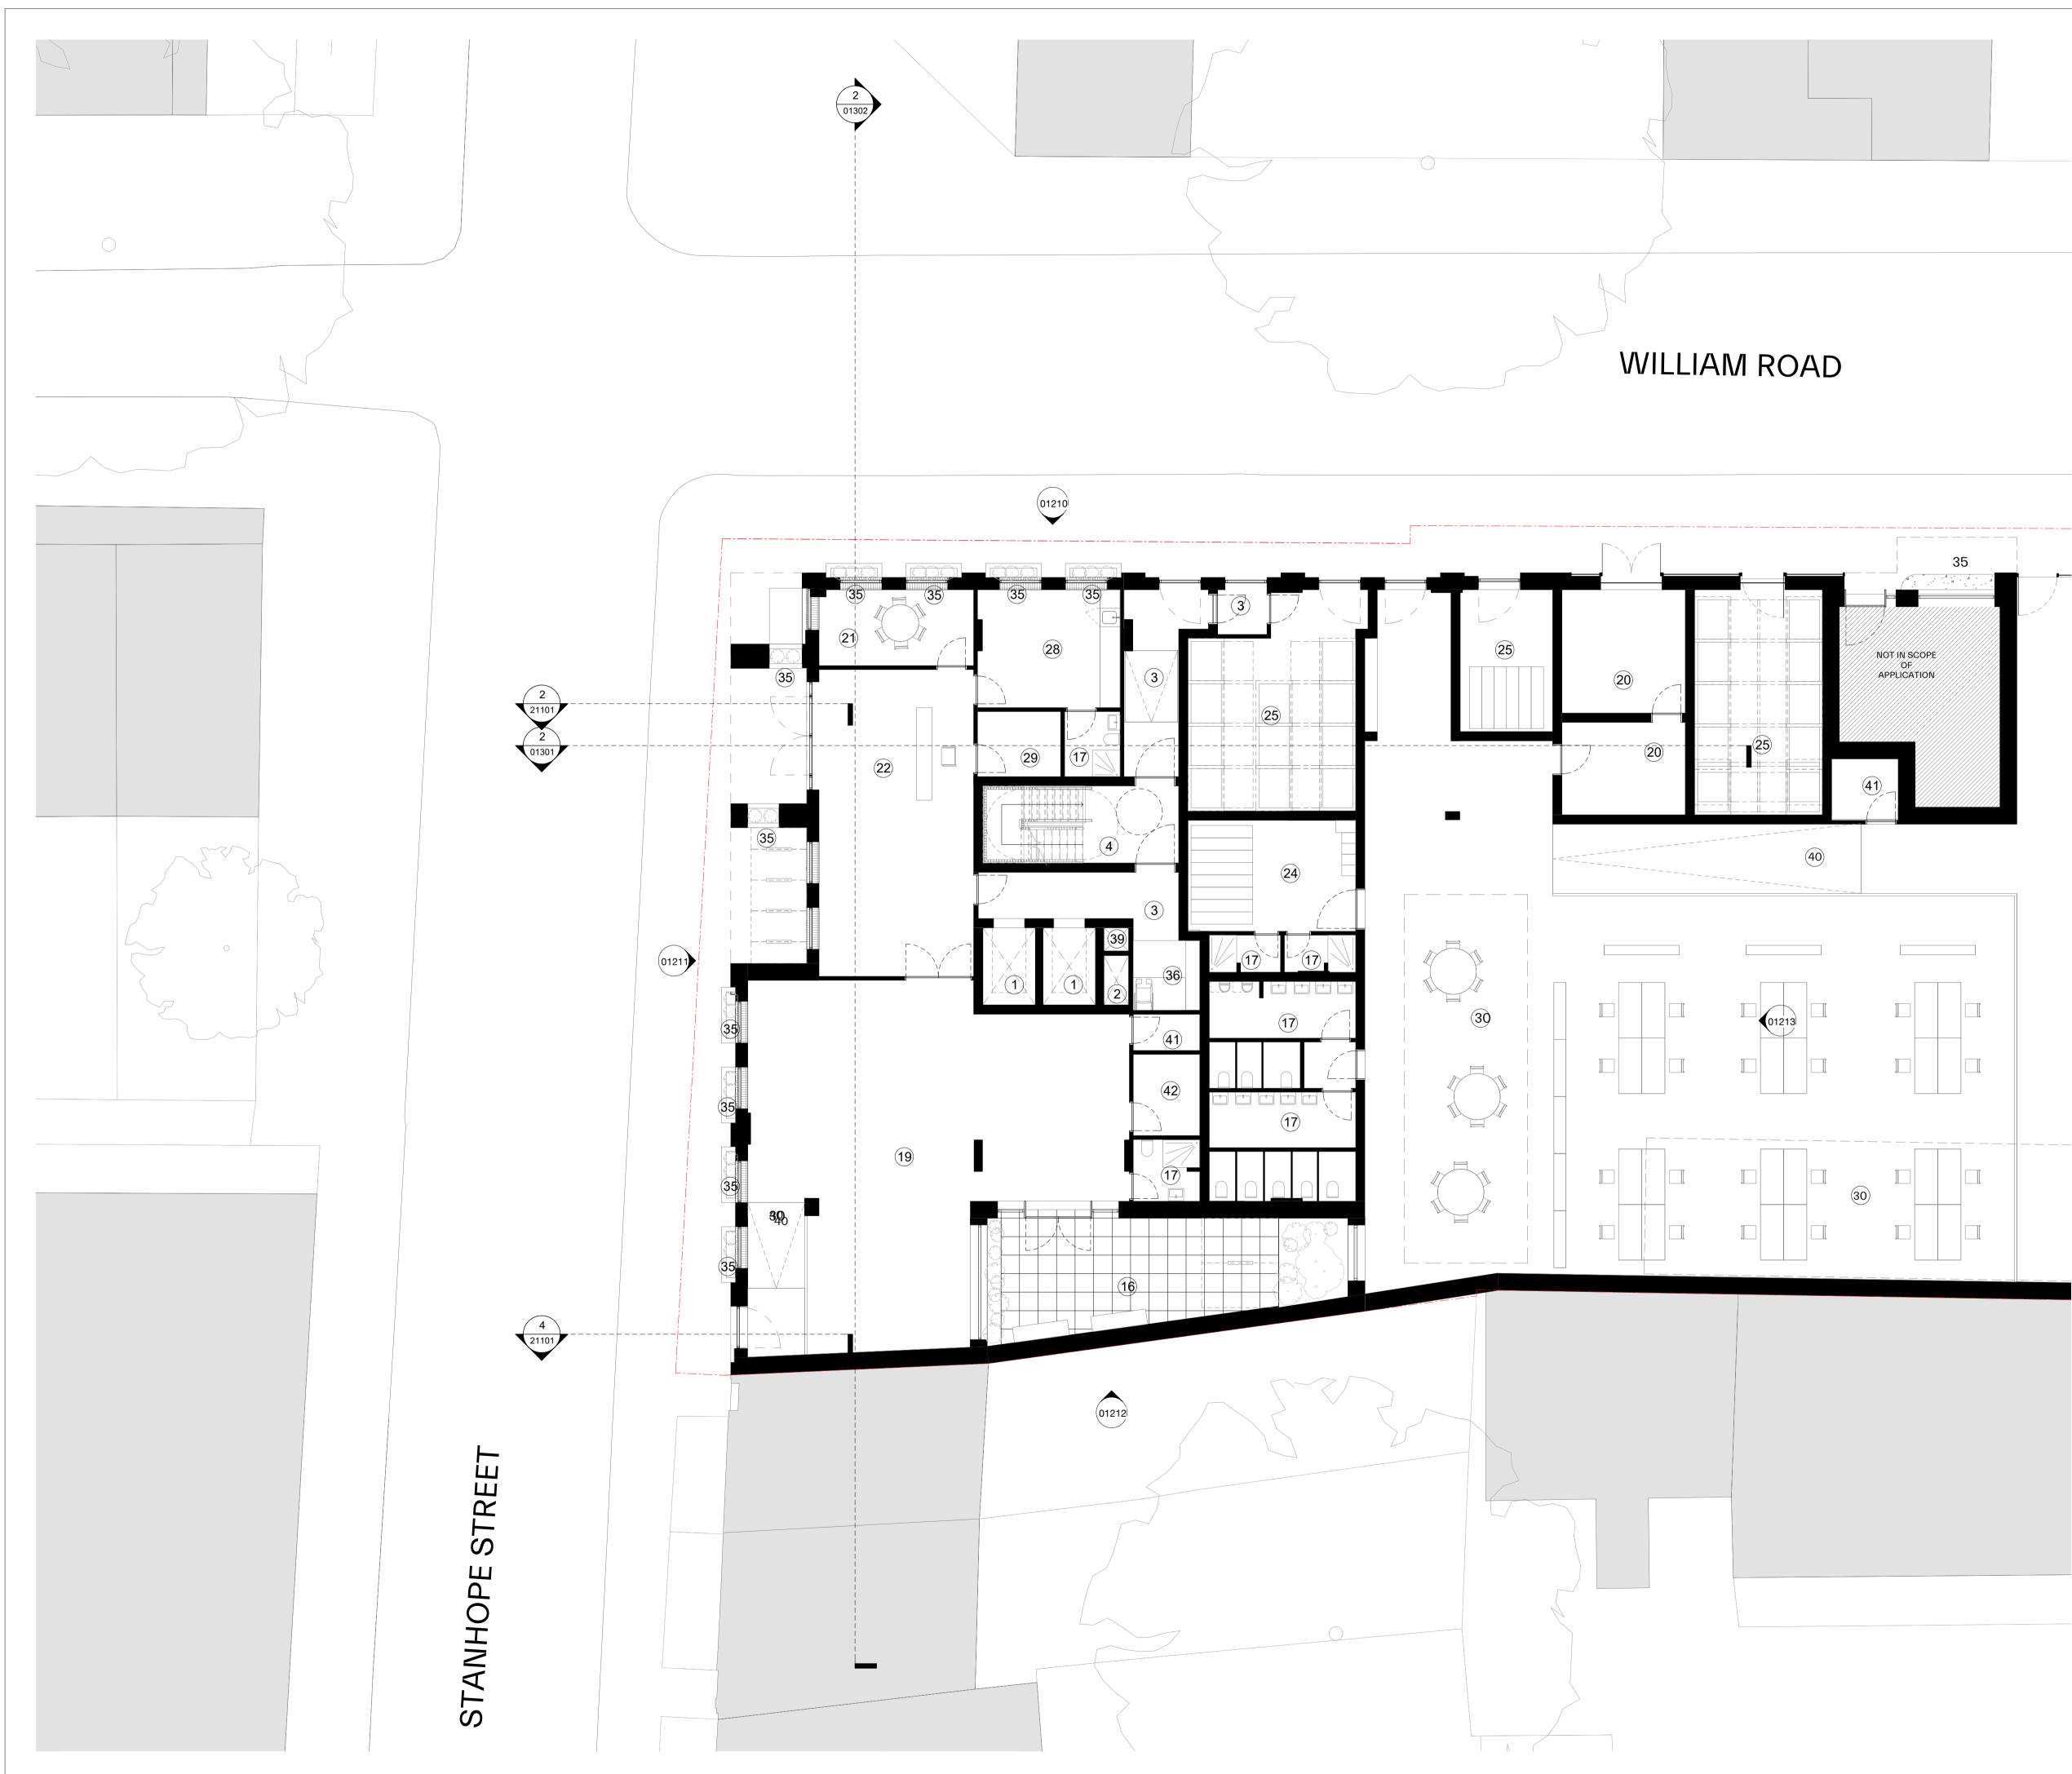

| <u>KEY:</u> |                                                |
|-------------|------------------------------------------------|
|             | Plot Boundary                                  |
| 1.          | Lift                                           |
| 2.          | Service Riser                                  |
| 3.          | Circulation/Lobby                              |
| 4.          | Stair                                          |
| 5.          | Storage                                        |
| 6.          | 01A - Standard Studio                          |
| 7.          | 01B - Standard 'Deluxe' Studio                 |
| 8.          | 01C - Standard 'Deluxe' Studio_Chamfered       |
| 9.          | 01D - Medium Shoulder Studio                   |
| 10.         | 01E - Medium Shoulder Studio_Chamfered         |
| 11.         | 01F - Shoudler 'Deluxe' Studio                 |
| 12.         | 01G - Shoulder 'Deluxe' Studio_Chamfered       |
| 13.         | 02A - Standard Accessible Studio               |
| 14.         | 03A - Standard 'Twodio'_North/South            |
| 15.         | 03B - Standard 'Twodio'_East/West/North        |
| 16.         | Courtyard/Loggia/Terrace                       |
| 17.         | WC/Shower                                      |
| 18.         | Laundrette                                     |
| 19.         | Amenity                                        |
| 20.         | Plant                                          |
| 21.         | Office/Meeting Room                            |
| 22.         | Reception                                      |
| 23.         | Residential Entrance                           |
| 24.         | Bike Store                                     |
| 25.         | Bin Store                                      |
| 26.         | Gym                                            |
| 27.         | Cinema                                         |
| 28.         | Management Room                                |
| 29.         | Post Room                                      |
| 30.         | Existing Rooflight Above                       |
| 31.         | Proposed Rooflight Above                       |
| 32.         | Wheelchair Accessible Parking                  |
| 33.         | Sedum Roof                                     |
| 34.         | Ballast Roof                                   |
| 35.         | Light-grey Precast reconstituted stone planter |
| 36.         | Refuge Area                                    |
| 37.         | Roof Hatch                                     |
| 38.         | Lift Overrun                                   |
| 39.<br>40.  | Smoke Shaft                                    |
| 40.<br>41.  | Ramp<br>Cleaner's Store                        |
|             |                                                |

3.

4.

5. 6.

10. 11. 12.

| EY: |               |
|-----|---------------|
|     | Plot Boundary |

Lift Service Riser Circulation/Lobby

- Stair

- Stair Storage 01A Standard Studio 01B Standard 'Deluxe' Studio 01C Standard 'Deluxe' Studio\_Chamfered 01D Medium Shoulder Studio 01E Medium Shoulder Studio\_Chamfered 01F Shoudler 'Deluxe' Studio 01G Shoulder 'Deluxe' Studio\_Chamfered 02A Standard 'Twodio' North/South
- 13.
- 02A Standard Accessible Studio 03A Standard 'Twodio'\_North/South 03B Standard 'Twodio'\_East/West/North Courtyard/Loggia/Terrace WC/Shower Laundrette Amenity Plant Office/Meeting Room Recention

- Reception
- Residential Entrance Bike Store
- Bin Store

- Bin Store Gym Cinema Management Room Post Room Existing Rooflight Above Proposed Rooflight Above Wheelchair Accessible Parking Sedum Roof Ballast Roof Light-grey Precast reconstituted
- Light-grey Precast reconstituted stone planter Refuge Area Roof Hatch
- 14. 15. 16. 17. 18. 19. 20. 21. 22. 23. 24. 25. 26. 27. 28. 29. 30. 31. 32. 33. 34. 35. 36. 37. 38. 39. 40. 41. 42. Llft Overrun Smoke Shaft
- Ramp Cleaner's Store Comms Room