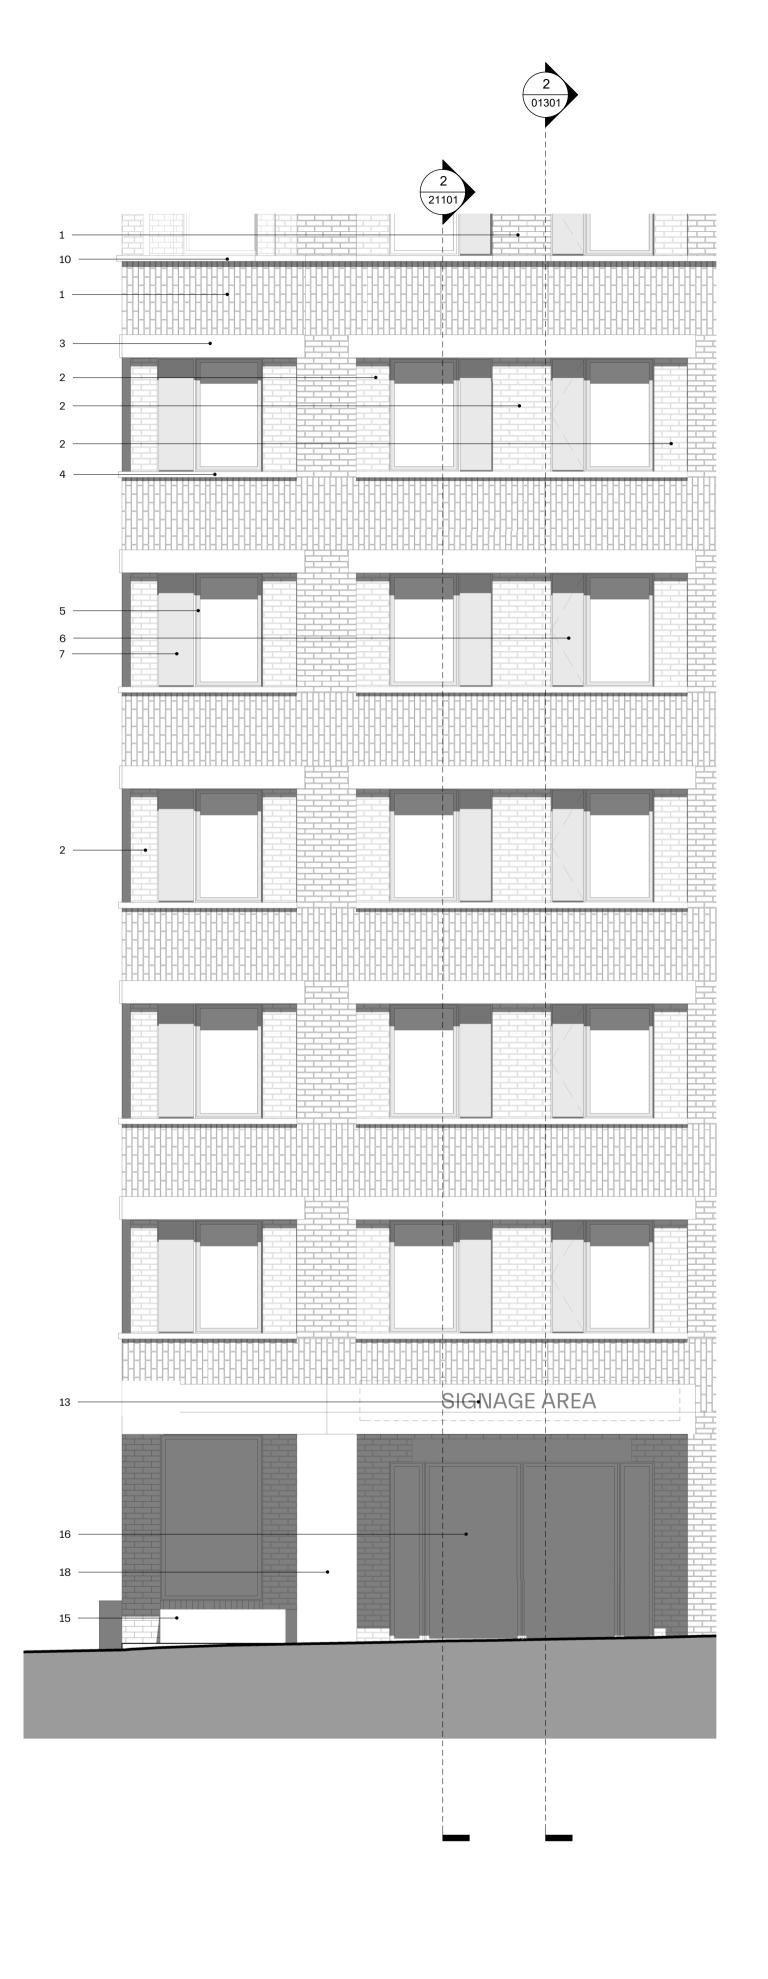

#### <u>KEY</u>

Refer to Design and Access Statement for relevant material palettes, colours and textures.

- Dark Plum coloured brickwork. Stretcher bond
- (brick-type 01) Light Grey/Cream coloured brickwork. Stretcher bond
- (brick-type 02) Light-Grey coloured Precast Reconstituted Stone lintel. Matte finish Light-Grey coloured Precast Reconstituted Stone Window sill. Matte
- Finish. Light Grey/Cream coloured Aluminium window frame. Matte Finish 5.
- coloured to match brick type 02 Light Grey/Cream coloured Aluminium openable panel for ventilation. 6
- Matte Finish coloured to match brick type 02
- Light Grey/Cream coloured Aluminium spandrel panel. Matte Finish coloured to match brick type 02
- Light Grey/Cream coloured Louvered ventilated doors. Matte Finish 8.
- coloured to match brick type 02 9. Light Grey/Cream coloured Metal balustrade to loggia and terrace. Matte Finish coloured to match brick type 02
- 10. Light Grey/Cream coloured Precast Reconstituted Stone coping. Matte finish Dark Grey/Charcoal black Metal panels. Matte Finish coloured to match 11.
- existing stair core cladding in plot B. 12. Dark plum coloured brickwork. Vertical stretcher bond
- (brick-type 01)
- 13. Signage area. Embossed within Light-Grey coloured Precast Reconstituted Stone lintel.
- 14. UKPN louvered door. Grey coloured metalwork door. to match other metalwork.
- Light-Grey coloured Precast Reconstituted Stone planter and bench 15. 16. Light-Grey coloured Aluminium frame glazed entrance doors. Matte Finish
- coloured to match brick type 02 Light-Grey coloured Perforated Aluminium screen fixed to louverto roof plant enclosure. Matte Finish coloured to match brick type 02