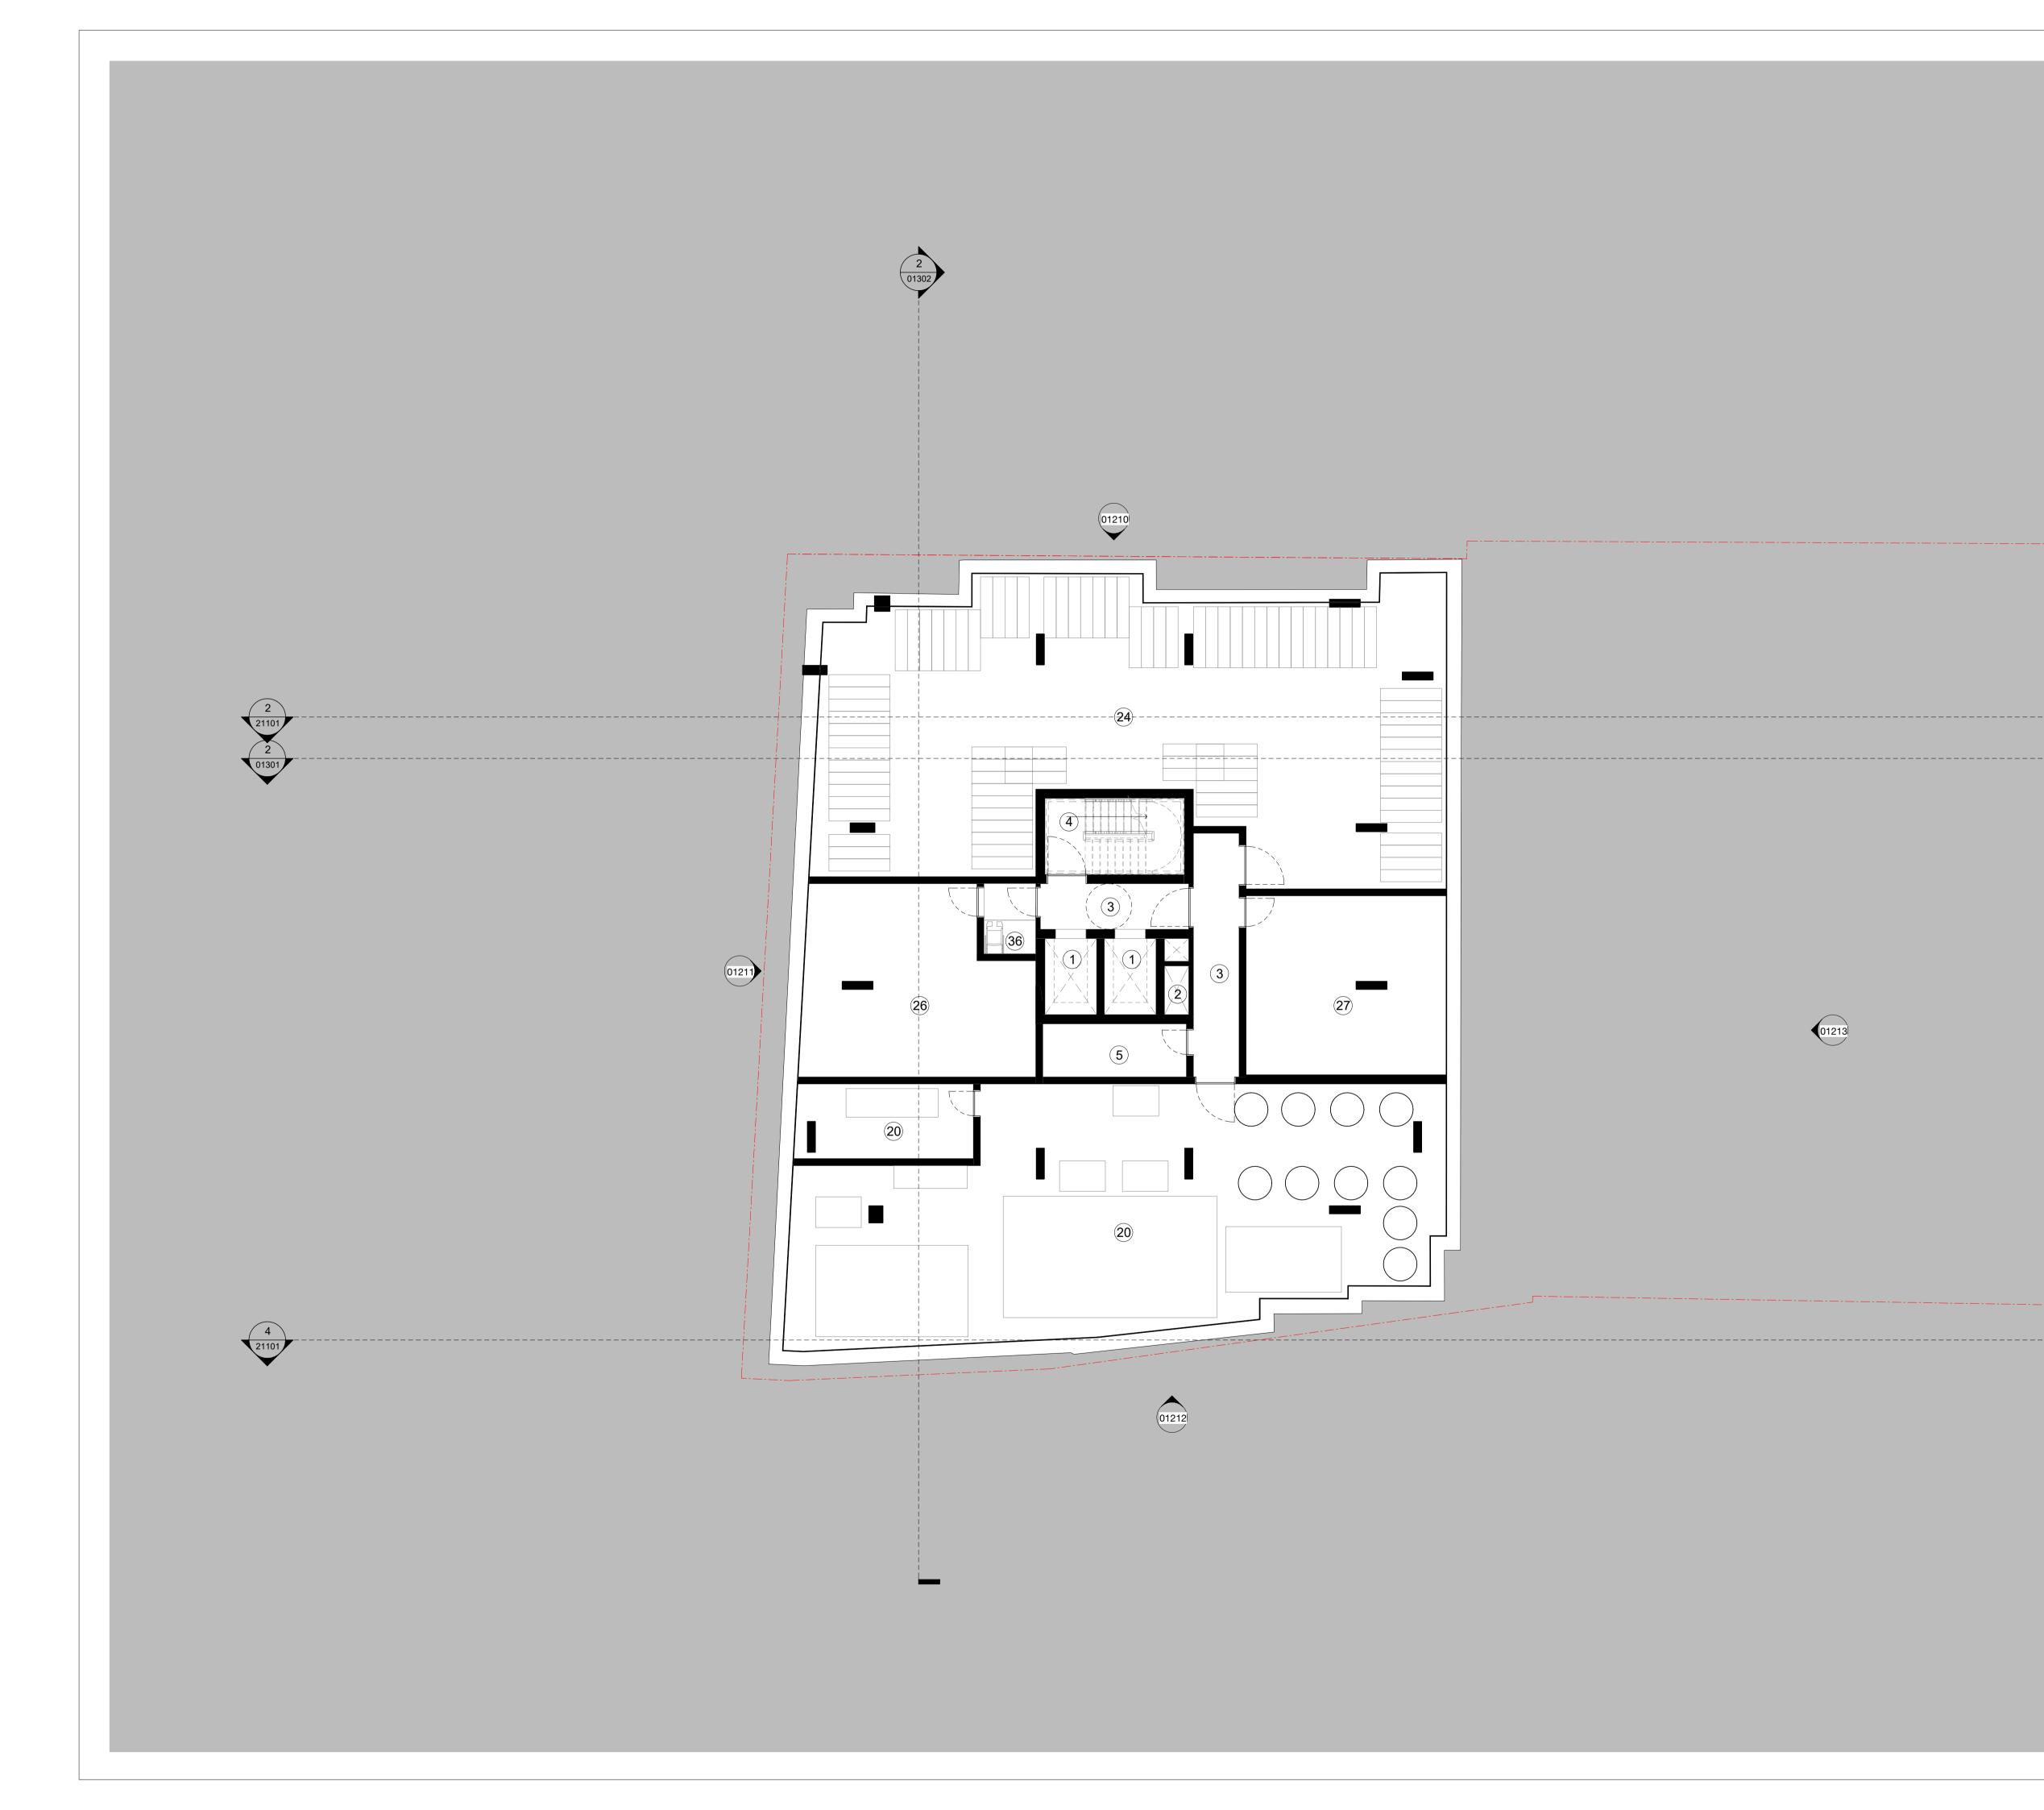

| <u>KEY:</u> |                                                |
|-------------|------------------------------------------------|
|             | Plot Boundary                                  |
| 1.          | Lift                                           |
| 2.          | Service Riser                                  |
| 3.          | Circulation/Lobby                              |
| 4.          | Stair                                          |
| 5.          | Storage                                        |
| 6.          | 01A - Standard Studio                          |
| 7.          | 01B - Standard 'Deluxe' Studio                 |
| 8.          | 01C - Standard 'Deluxe' Studio_Chamfered       |
| 9.          | 01D - Medium Shoulder Studio                   |
| 10.         | 01E - Medium Shoulder Studio_Chamfered         |
| 11.         | 01F - Shoudler 'Deluxe' Studio                 |
| 12.         | 01G - Shoulder 'Deluxe' Studio_Chamfered       |
| 13.         | 02A - Standard Accessible Studio               |
| 14.         | 03A - Standard 'Twodio'_North/South            |
| 15.         | 03B - Standard 'Twodio'_East/West/North        |
| 16.         | Courtyard/Loggia/Terrace                       |
| 17.         | WC/Shower                                      |
| 18.         | Laundrette                                     |
| 19.         | Amenity                                        |
| 20.         | Plant                                          |
| 21.         | Office/Meeting Room                            |
| 22.         | Reception                                      |
| 23.         | Residential Entrance                           |
| 24.         | Bike Store                                     |
| 25.         | Bin Store                                      |
| 26.         | Gym                                            |
| 27.         | Cinema                                         |
| 28.         | Management Room                                |
| 29.         | Post Room                                      |
| 30.         | Existing Rooflight Above                       |
| 31.         | Proposed Rooflight Above                       |
| 32.         | Wheelchair Accessible Parking                  |
| 33.         | Sedum Roof                                     |
| 34.         | Ballast Roof                                   |
| 35.         | Light-grey Precast reconstituted stone planter |
| 36.         | Refuge Area                                    |
| 37.         | Roof Hatch                                     |
| 38.         | Lift Overrun                                   |
| 39.<br>40.  | Smoke Shaft                                    |
| 40.<br>41.  | Ramp<br>Cleaner's Store                        |
|             |                                                |

3.

4.

5. 6.

10. 11. 12.

| EY: |               |
|-----|---------------|
|     | Plot Boundary |

Lift Service Riser Circulation/Lobby

- Stair

- Stair Storage 01A Standard Studio 01B Standard 'Deluxe' Studio 01C Standard 'Deluxe' Studio\_Chamfered 01D Medium Shoulder Studio 01E Medium Shoulder Studio\_Chamfered 01F Shoudler 'Deluxe' Studio 01G Shoulder 'Deluxe' Studio\_Chamfered 02A Standard 'Twodio' North/South
- 13.
- 02A Standard Accessible Studio 03A Standard 'Twodio'\_North/South 03B Standard 'Twodio'\_East/West/North Courtyard/Loggia/Terrace WC/Shower Laundrette Amenity Plant Office/Meeting Room Recention

- Reception
- Residential Entrance Bike Store
- Bin Store

- Bin Store Gym Cinema Management Room Post Room Existing Rooflight Above Proposed Rooflight Above Wheelchair Accessible Parking Sedum Roof Ballast Roof Light-grey Precast reconstituted
- Light-grey Precast reconstituted stone planter Refuge Area Roof Hatch
- 14. 15. 16. 17. 18. 19. 20. 21. 22. 23. 24. 25. 26. 27. 28. 29. 30. 31. 32. 33. 34. 35. 36. 37. 38. 39. 40. 41. 42. Llft Overrun Smoke Shaft
- Ramp Cleaner's Store Comms Room