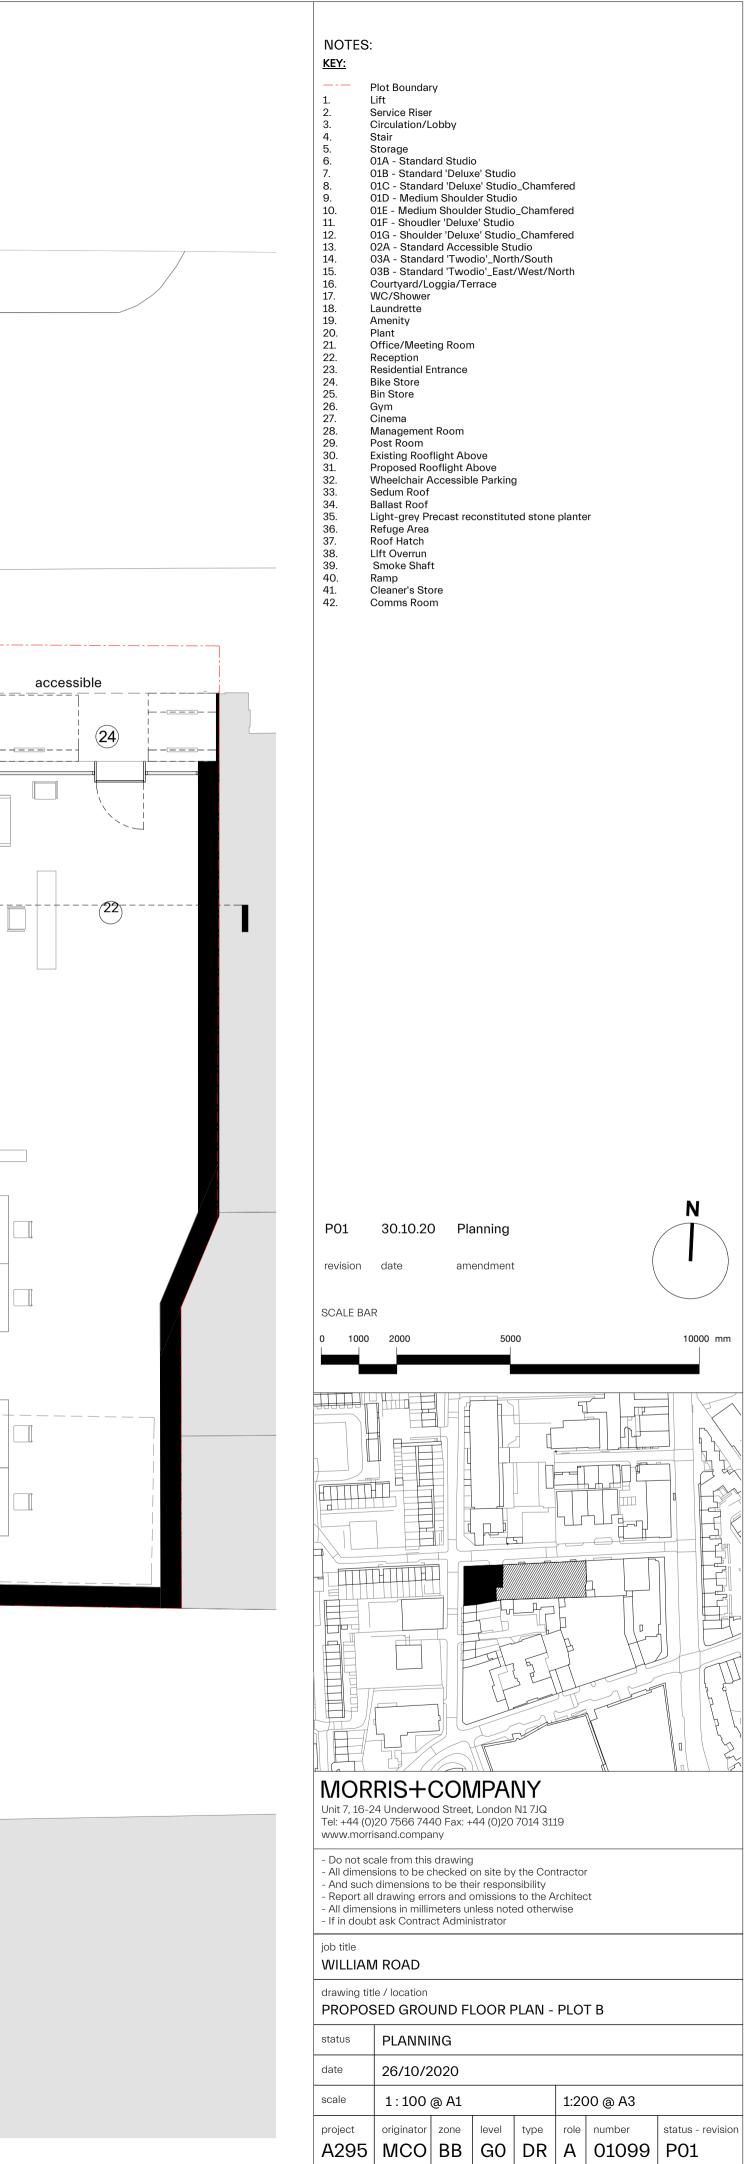

| P01                                                                        | 30.10.20                                                                                       | ) Pla                                            | anning                                              |                          |           |                 | N                        |
|----------------------------------------------------------------------------|------------------------------------------------------------------------------------------------|--------------------------------------------------|-----------------------------------------------------|--------------------------|-----------|-----------------|--------------------------|
| revision                                                                   | date                                                                                           |                                                  | endment                                             | :                        |           |                 |                          |
| SCALE BAR                                                                  | २<br>2000                                                                                      |                                                  | 500                                                 | 00                       |           |                 | 10000 mm                 |
|                                                                            |                                                                                                |                                                  |                                                     |                          |           |                 |                          |
|                                                                            |                                                                                                |                                                  |                                                     |                          |           |                 |                          |
|                                                                            |                                                                                                |                                                  |                                                     |                          |           |                 |                          |
| Unit 7, 16-2<br>Tel: +44 (0)                                               | <b>RIS+(</b><br>24 Underwood<br>20 7566 744<br>isand.compa                                     | od Street,<br>10 Fax: +                          | , London                                            | N1 7JQ                   | .9        | <u>}</u>        |                          |
| - All dimen:<br>- And such<br>- Report all<br>- All dimen:<br>- If in doub | ale from this<br>sions to be c<br>dimensions<br>drawing err<br>sions in millir<br>t ask Contra | hecked of<br>to be the<br>ors and o<br>neters ur | on site by<br>eir respor<br>omissions<br>nless note | nsibility<br>is to the A | rchited   |                 |                          |
| job title<br>WILLIAN<br>drawing tit                                        | I ROAD                                                                                         |                                                  |                                                     |                          |           |                 |                          |
|                                                                            | G GROUN                                                                                        |                                                  | )OR - P                                             | LOT B                    |           |                 |                          |
| date<br>scale                                                              | 26/10/2<br>1:100                                                                               |                                                  |                                                     |                          | 1.00      | )0 @ A3         |                          |
| project<br>A295                                                            | originator                                                                                     | zone                                             | level<br>G0                                         | type<br>DR               | role<br>A | number<br>00099 | status - revision<br>P01 |

- Reception Residential Entrance Bike Store Bin Store

- Bin Store Gym Cinema Management Room Post Room Existing Rooflight Above Proposed Rooflight Above Wheelchair Accessible Parking Sedum Roof Ballast Roof Light-grey Precast reconstituted stone planter Refuge Area Roof Hatch Lift Overrun Smoke Shaft Ramp Cleaner's Store Comms Room

- Comms Room