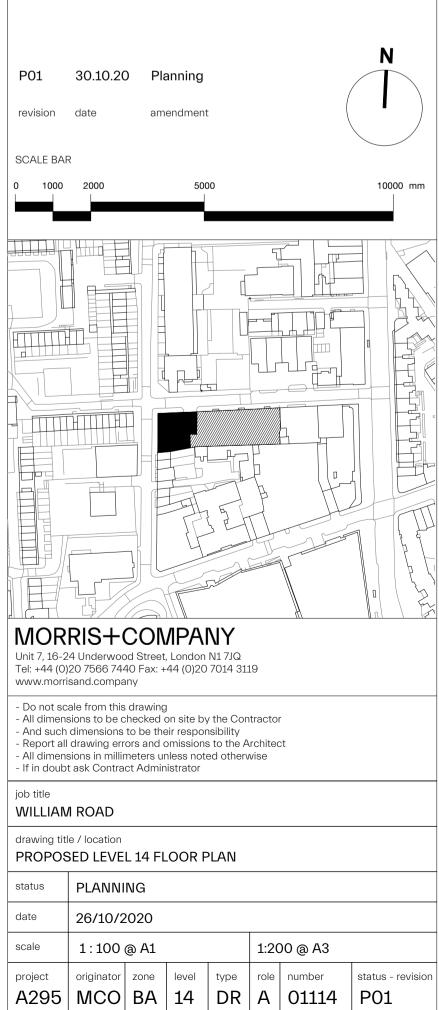

Ν P01 30.10.20 Planning amendment revision date SCALE BAR 1000 10000 mm 2000 MORRIS+COMPANY Unit 7, 16-24 Underwood Street, London N1 7JQ Tel: +44 (0)20 7566 7440 Fax: +44 (0)20 7014 3119 www.morrisand.company Do not scale from this drawing
All dimensions to be checked on site by the Contractor
And such dimensions to be their responsibility
Report all drawing errors and omissions to the Architect
All dimensions in millimeters unless noted otherwise
If in doubt ask Contract Administrator job title WILLIAM ROAD drawing title / location PROPOSED LEVEL 04-05 FLOOR PLAN status PLANNING 26/10/2020 date 1:100 @ A1 1:200 @ A3 scale projectoriginatorzoneleveltyperolenumberstatus - revisionA295MCOBA04DRA01104P01