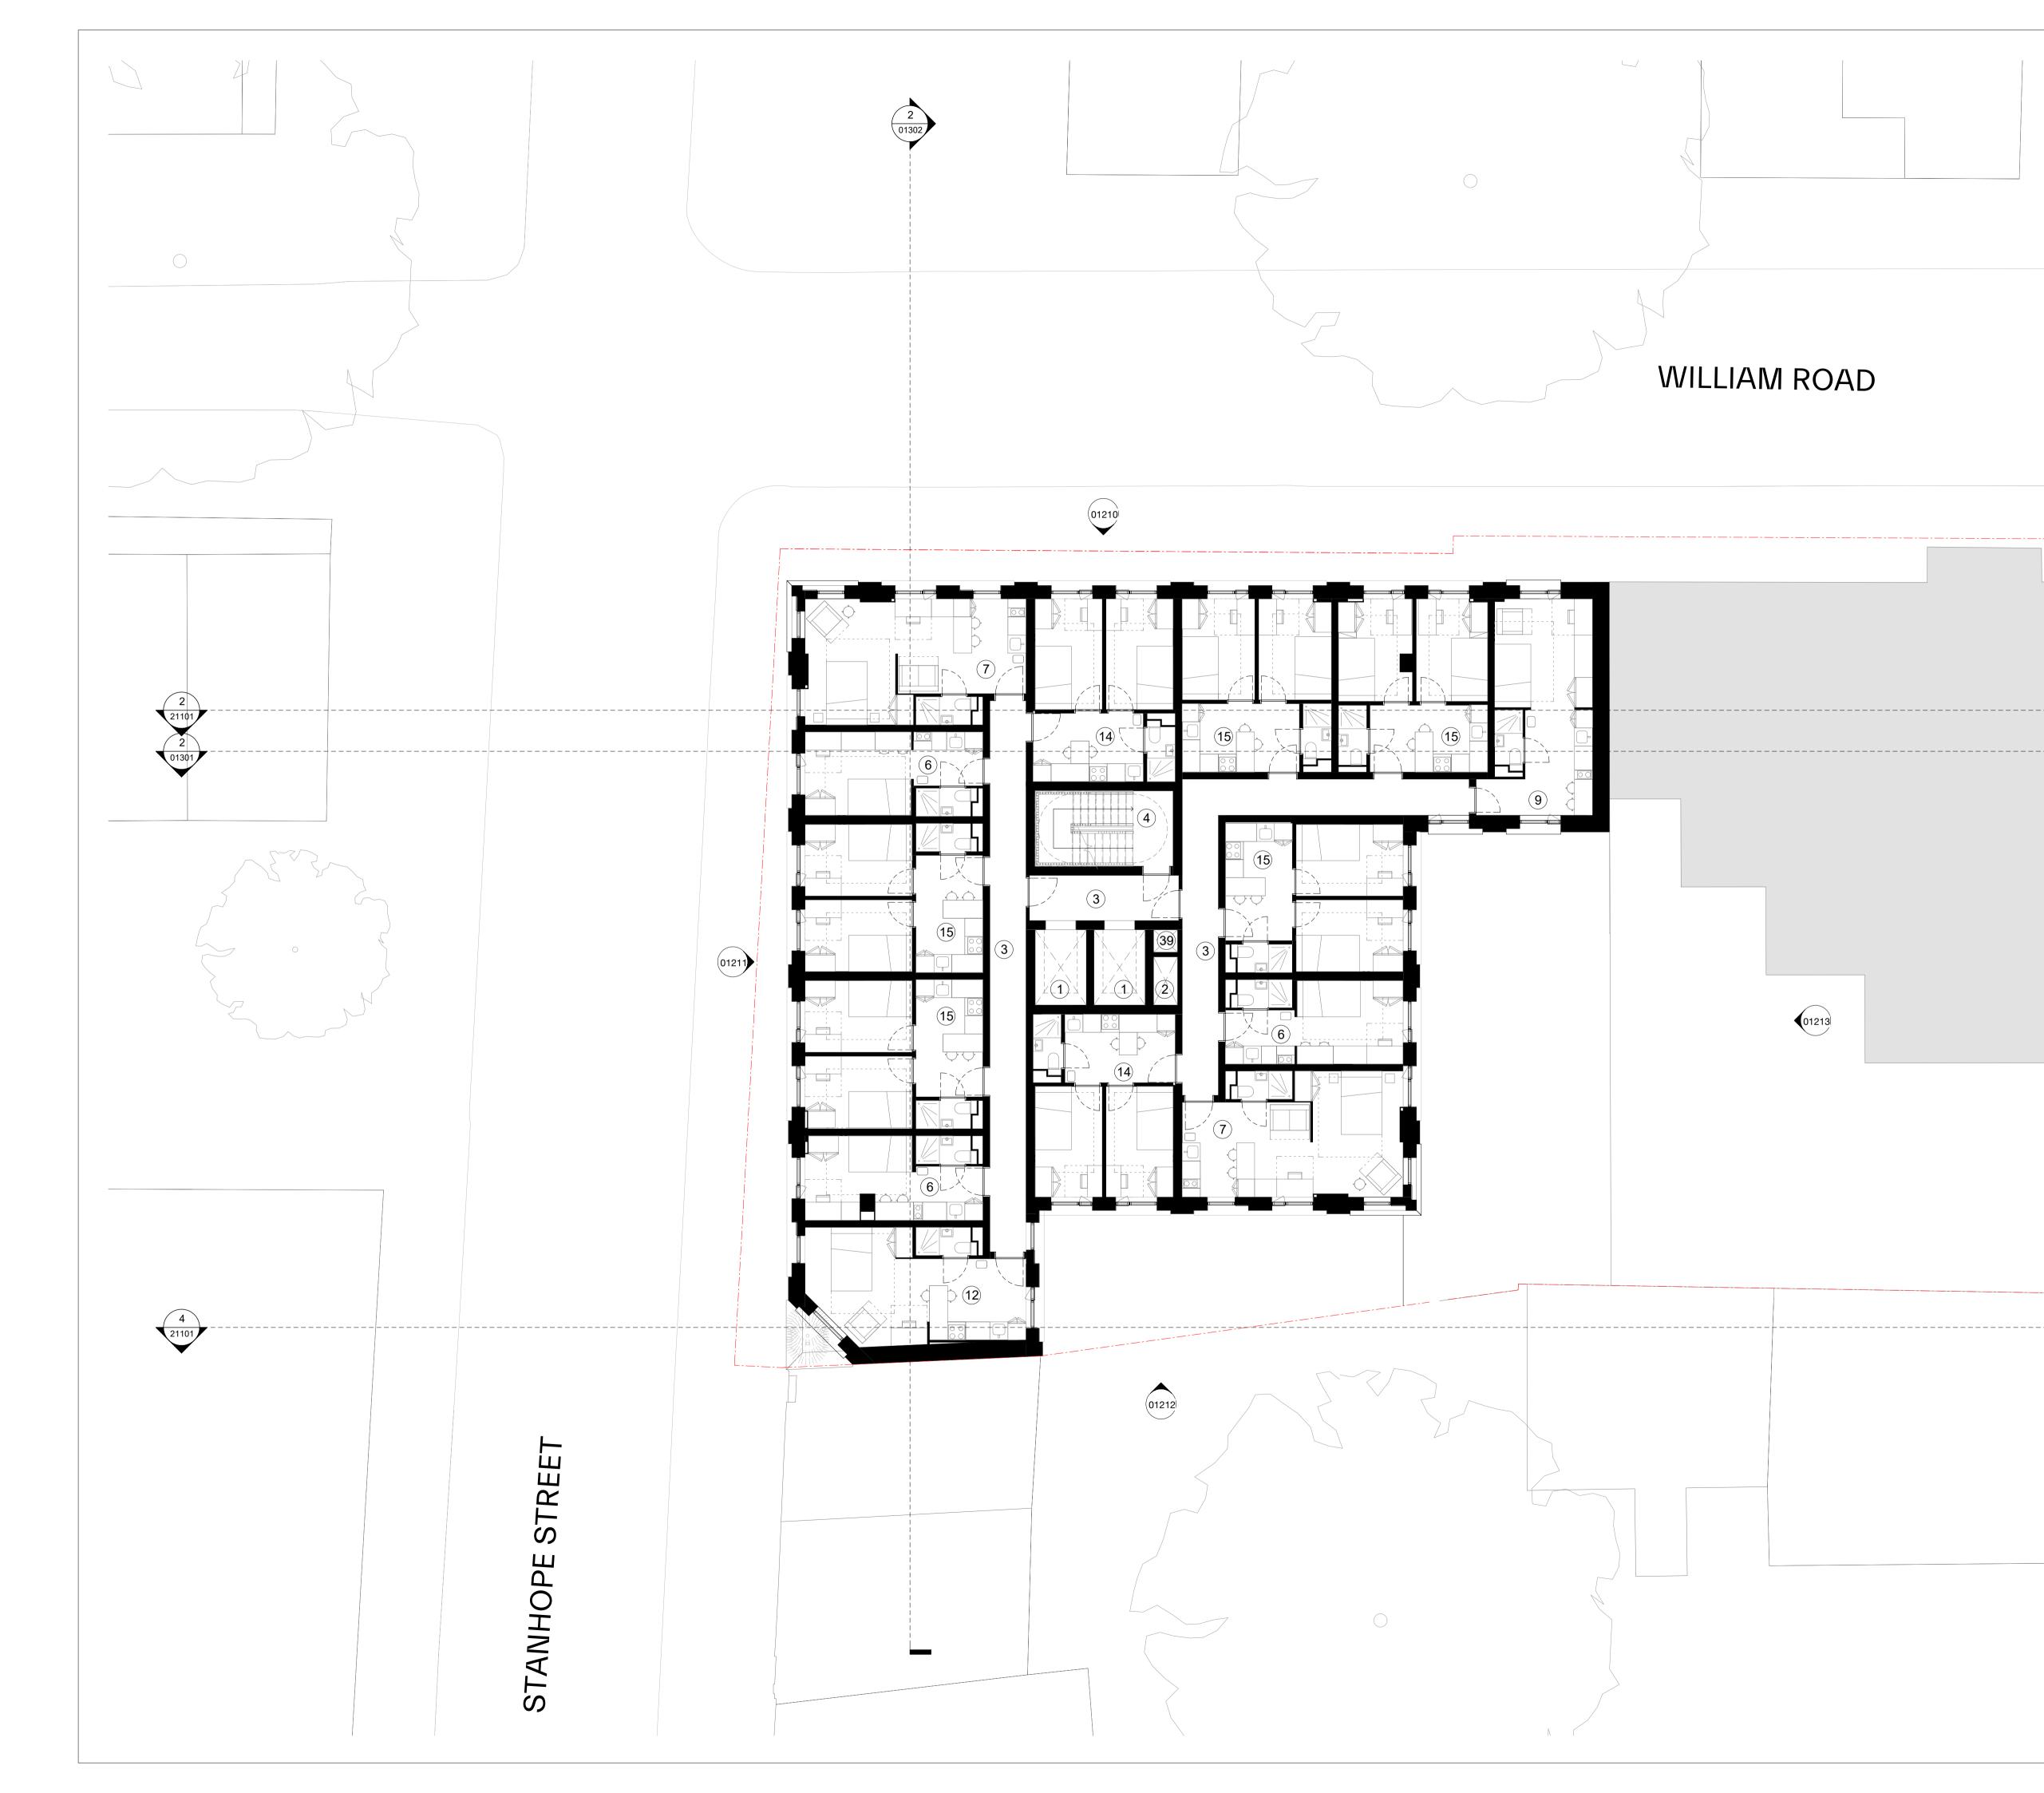

| <u>KEY:</u> |                                                |
|-------------|------------------------------------------------|
|             | Plot Boundary                                  |
| 1.          | Lift                                           |
| 2.          | Service Riser                                  |
| 3.          | Circulation/Lobby                              |
| 4.          | Stair                                          |
| 5.          | Storage                                        |
| 6.          | 01A - Standard Studio                          |
| 7.          | 01B - Standard 'Deluxe' Studio                 |
| 8.          | 01C - Standard 'Deluxe' Studio_Chamfered       |
| 9.          | 01D - Medium Shoulder Studio                   |
| 10.         | 01E - Medium Shoulder Studio_Chamfered         |
| 11.         | 01F - Shoudler 'Deluxe' Studio                 |
| 12.         | 01G - Shoulder 'Deluxe' Studio_Chamfered       |
| 13.         | 02A - Standard Accessible Studio               |
| 14.         | 03A - Standard 'Twodio'_North/South            |
| 15.         | 03B - Standard 'Twodio'_East/West/North        |
| 16.         | Courtyard/Loggia/Terrace                       |
| 17.         | WC/Shower                                      |
| 18.         | Laundrette                                     |
| 19.         | Amenity                                        |
| 20.         | Plant                                          |
| 21.         | Office/Meeting Room                            |
| 22.         | Reception                                      |
| 23.         | Residential Entrance                           |
| 24.         | Bike Store                                     |
| 25.         | Bin Store                                      |
| 26.         | Gym                                            |
| 27.         | Cinema                                         |
| 28.         | Management Room                                |
| 29.         | Post Room                                      |
| 30.         | Existing Rooflight Above                       |
| 31.         | Proposed Rooflight Above                       |
| 32.         | Wheelchair Accessible Parking                  |
| 33.         | Sedum Roof                                     |
| 34.         | Ballast Roof                                   |
| 35.         | Light-grey Precast reconstituted stone planter |
| 36.         | Refuge Area                                    |
| 37.         | Roof Hatch                                     |
| 38.         | Lift Overrun                                   |
| 39.<br>40.  | Smoke Shaft                                    |
| 40.<br>41.  | Ramp<br>Cleaner's Store                        |
|             |                                                |

3.

4.

5. 6.

10. 11. 12.

| EY: |               |
|-----|---------------|
|     | Plot Boundary |

Lift Service Riser Circulation/Lobby

- Stair

- Stair Storage 01A Standard Studio 01B Standard 'Deluxe' Studio 01C Standard 'Deluxe' Studio\_Chamfered 01D Medium Shoulder Studio 01E Medium Shoulder Studio\_Chamfered 01F Shoudler 'Deluxe' Studio 01G Shoulder 'Deluxe' Studio\_Chamfered 02A Standard 'Twodio' North/South
- 13.
- 02A Standard Accessible Studio 03A Standard 'Twodio'\_North/South 03B Standard 'Twodio'\_East/West/North Courtyard/Loggia/Terrace WC/Shower Laundrette Amenity Plant Office/Meeting Room Recention

- Reception
- Residential Entrance Bike Store
- Bin Store

- Bin Store Gym Cinema Management Room Post Room Existing Rooflight Above Proposed Rooflight Above Wheelchair Accessible Parking Sedum Roof Ballast Roof Light-grey Precast reconstituted
- Light-grey Precast reconstituted stone planter Refuge Area Roof Hatch
- 14. 15. 16. 17. 18. 19. 20. 21. 22. 23. 24. 25. 26. 27. 28. 29. 30. 31. 32. 33. 34. 35. 36. 37. 38. 39. 40. 41. 42. Llft Overrun Smoke Shaft
- Ramp Cleaner's Store Comms Room