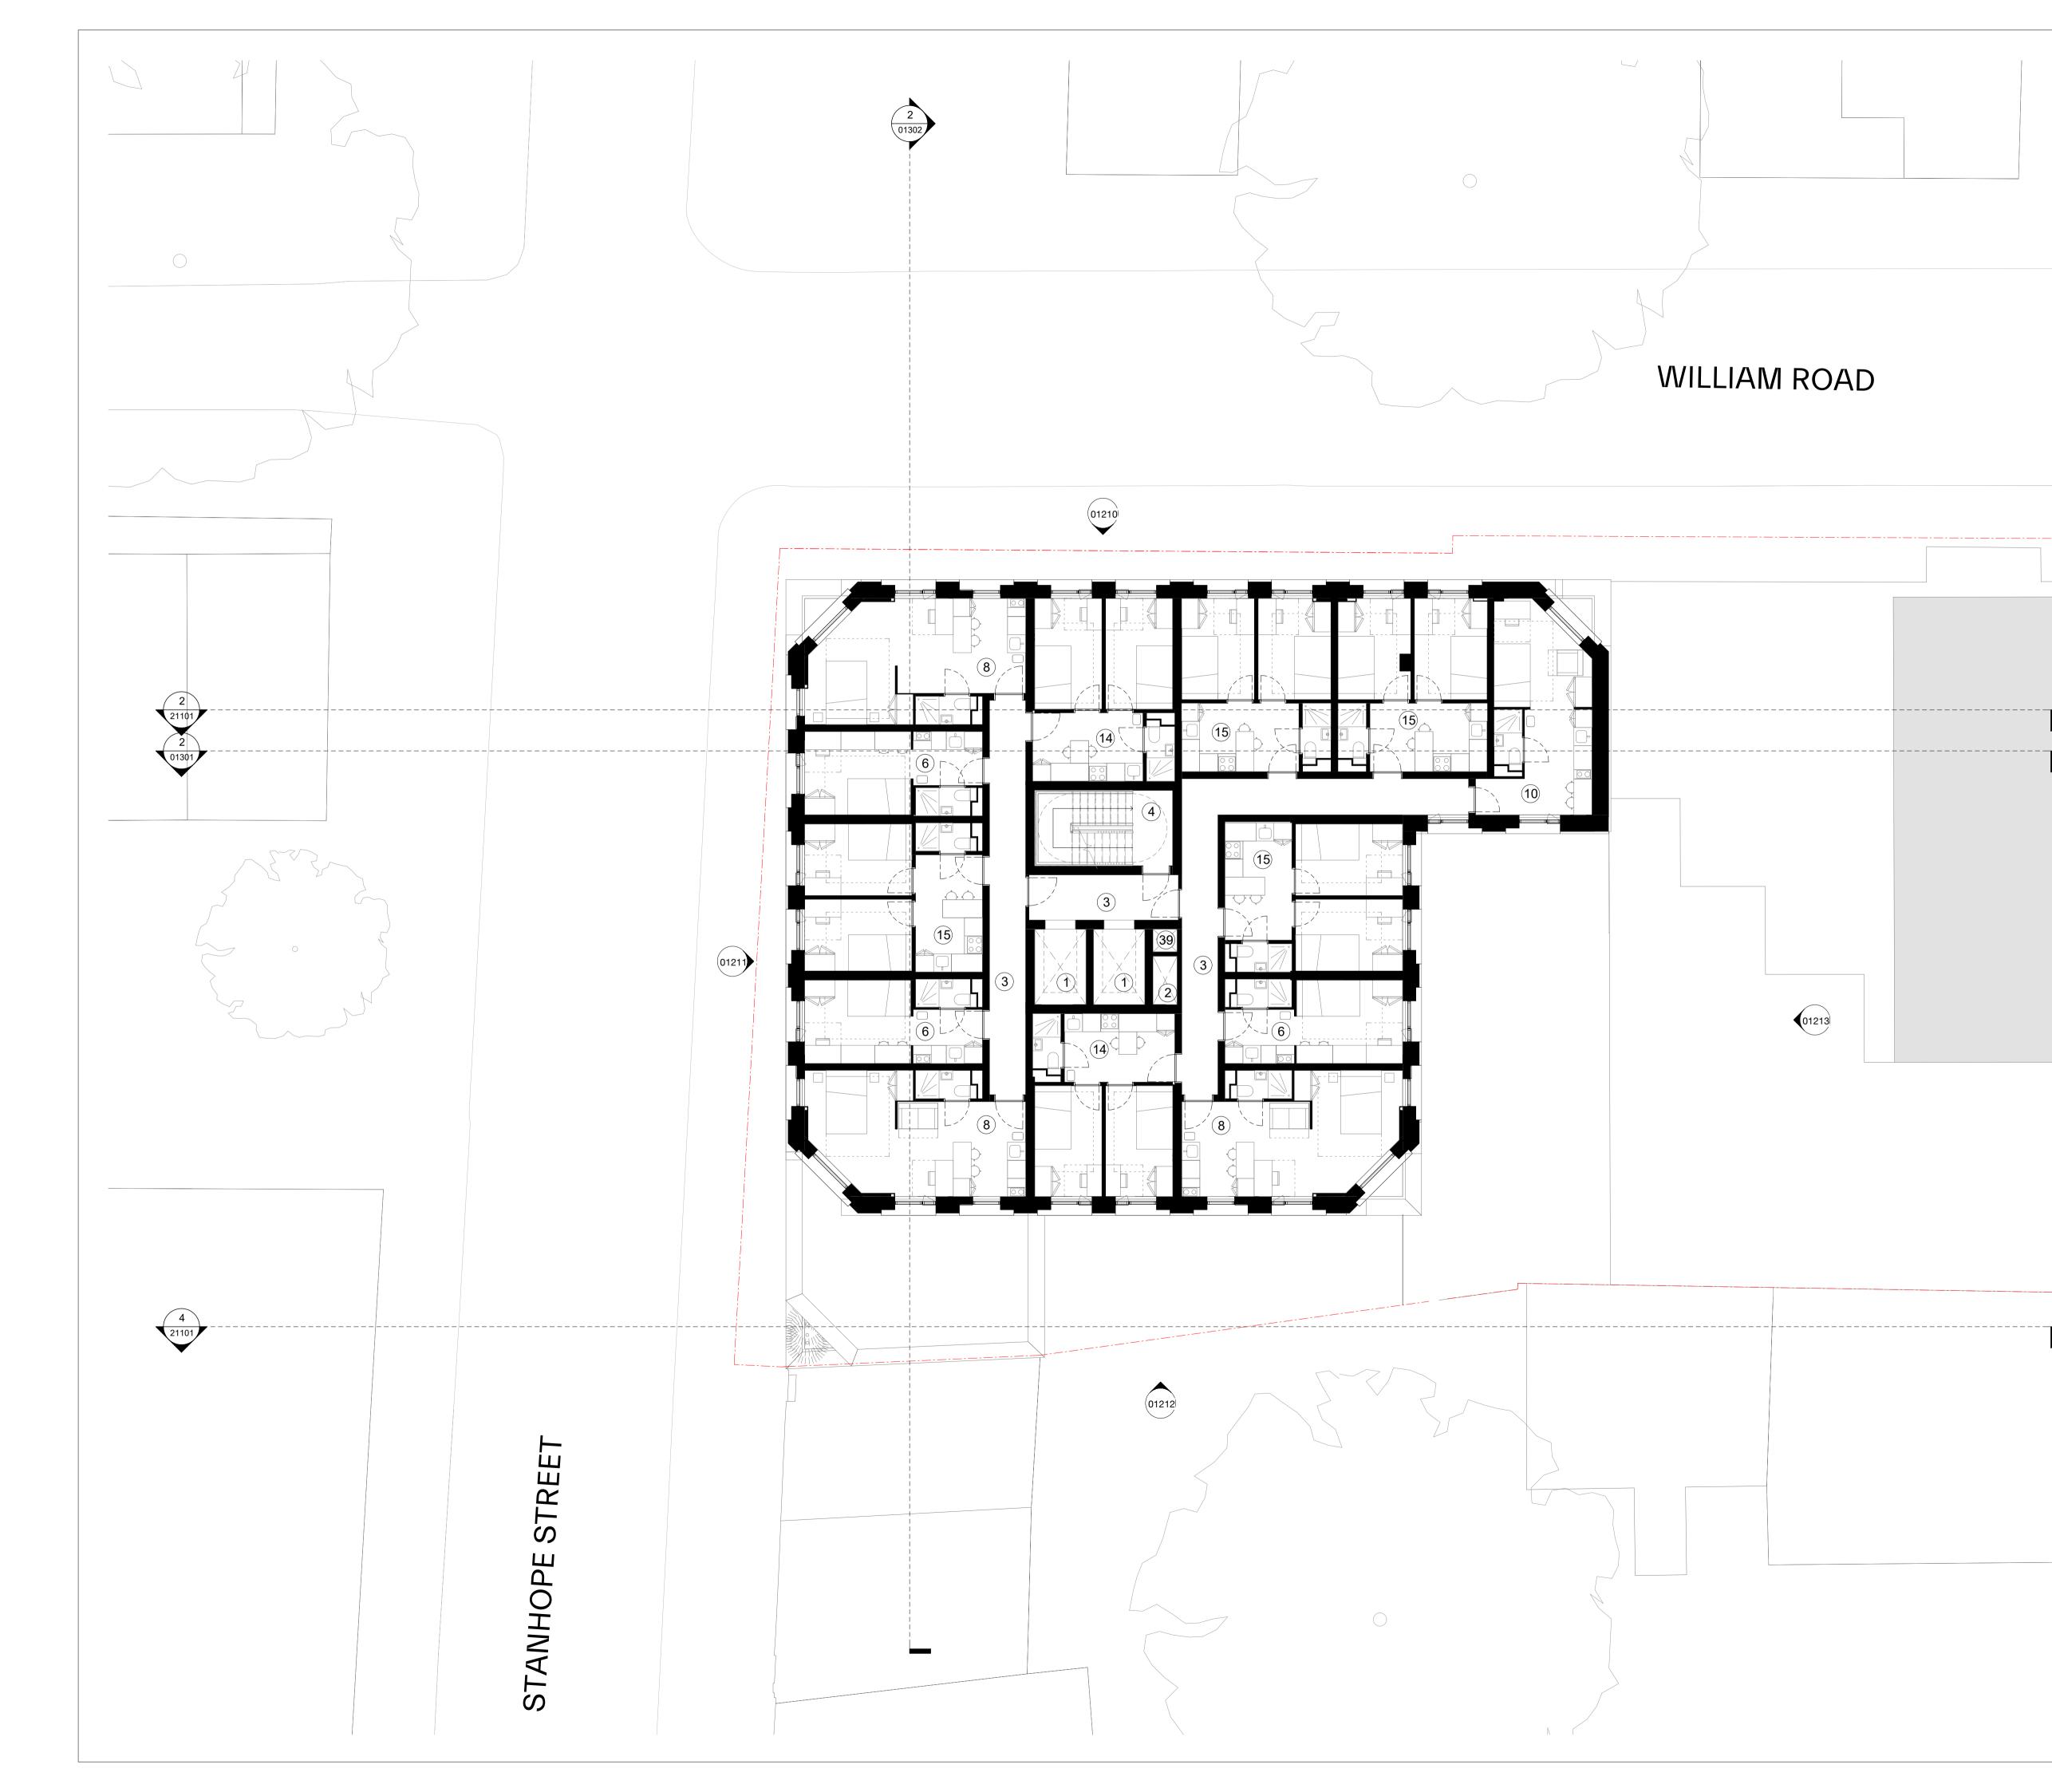

| KEY: |                                          |
|------|------------------------------------------|
|      | Plot Boundary                            |
| 1.   | Lift                                     |
| 2.   | Service Riser                            |
| 3.   | Circulation/Lobby                        |
| 4.   | Stair                                    |
| 5.   | Storage                                  |
| 6.   | 01A - Standard Studio                    |
| 7.   | 01B - Standard 'Deluxe' Studio           |
| 8.   | 01C - Standard 'Deluxe' Studio_Chamfered |
| -    |                                          |

- 01D Medium Shoulder Studio
- 01E Medium Shoulder Studio 01E Medium Shoulder Studio 01F Shoudler 'Deluxe' Studio 01G Shoulder 'Deluxe' Studio\_Chamfered 02A Standard Accessible Studio 12.
- 02A Standard Accessible Studio 03A Standard 'Twodio'\_North/South 03B Standard 'Twodio'\_East/West/North Courtyard/Loggia/Terrace WC/Shower Laundrette Amenity Plant Office/Meeting Room Reception Residential Entrance Bike Store Bin Store Gym

- Bin Store Gym Cinema Management Room Post Room Existing Rooflight Above Proposed Rooflight Above Wheelchair Accessible Parking Sedum Roof Ballast Roof Light-grey Precast reconstituted
- Ballast Roof Light-grey Precast reconstituted stone planter Refuge Area Roof Hatch Llft Overrun Smoke Shaft Ramp Cleaner's Store Comms Room