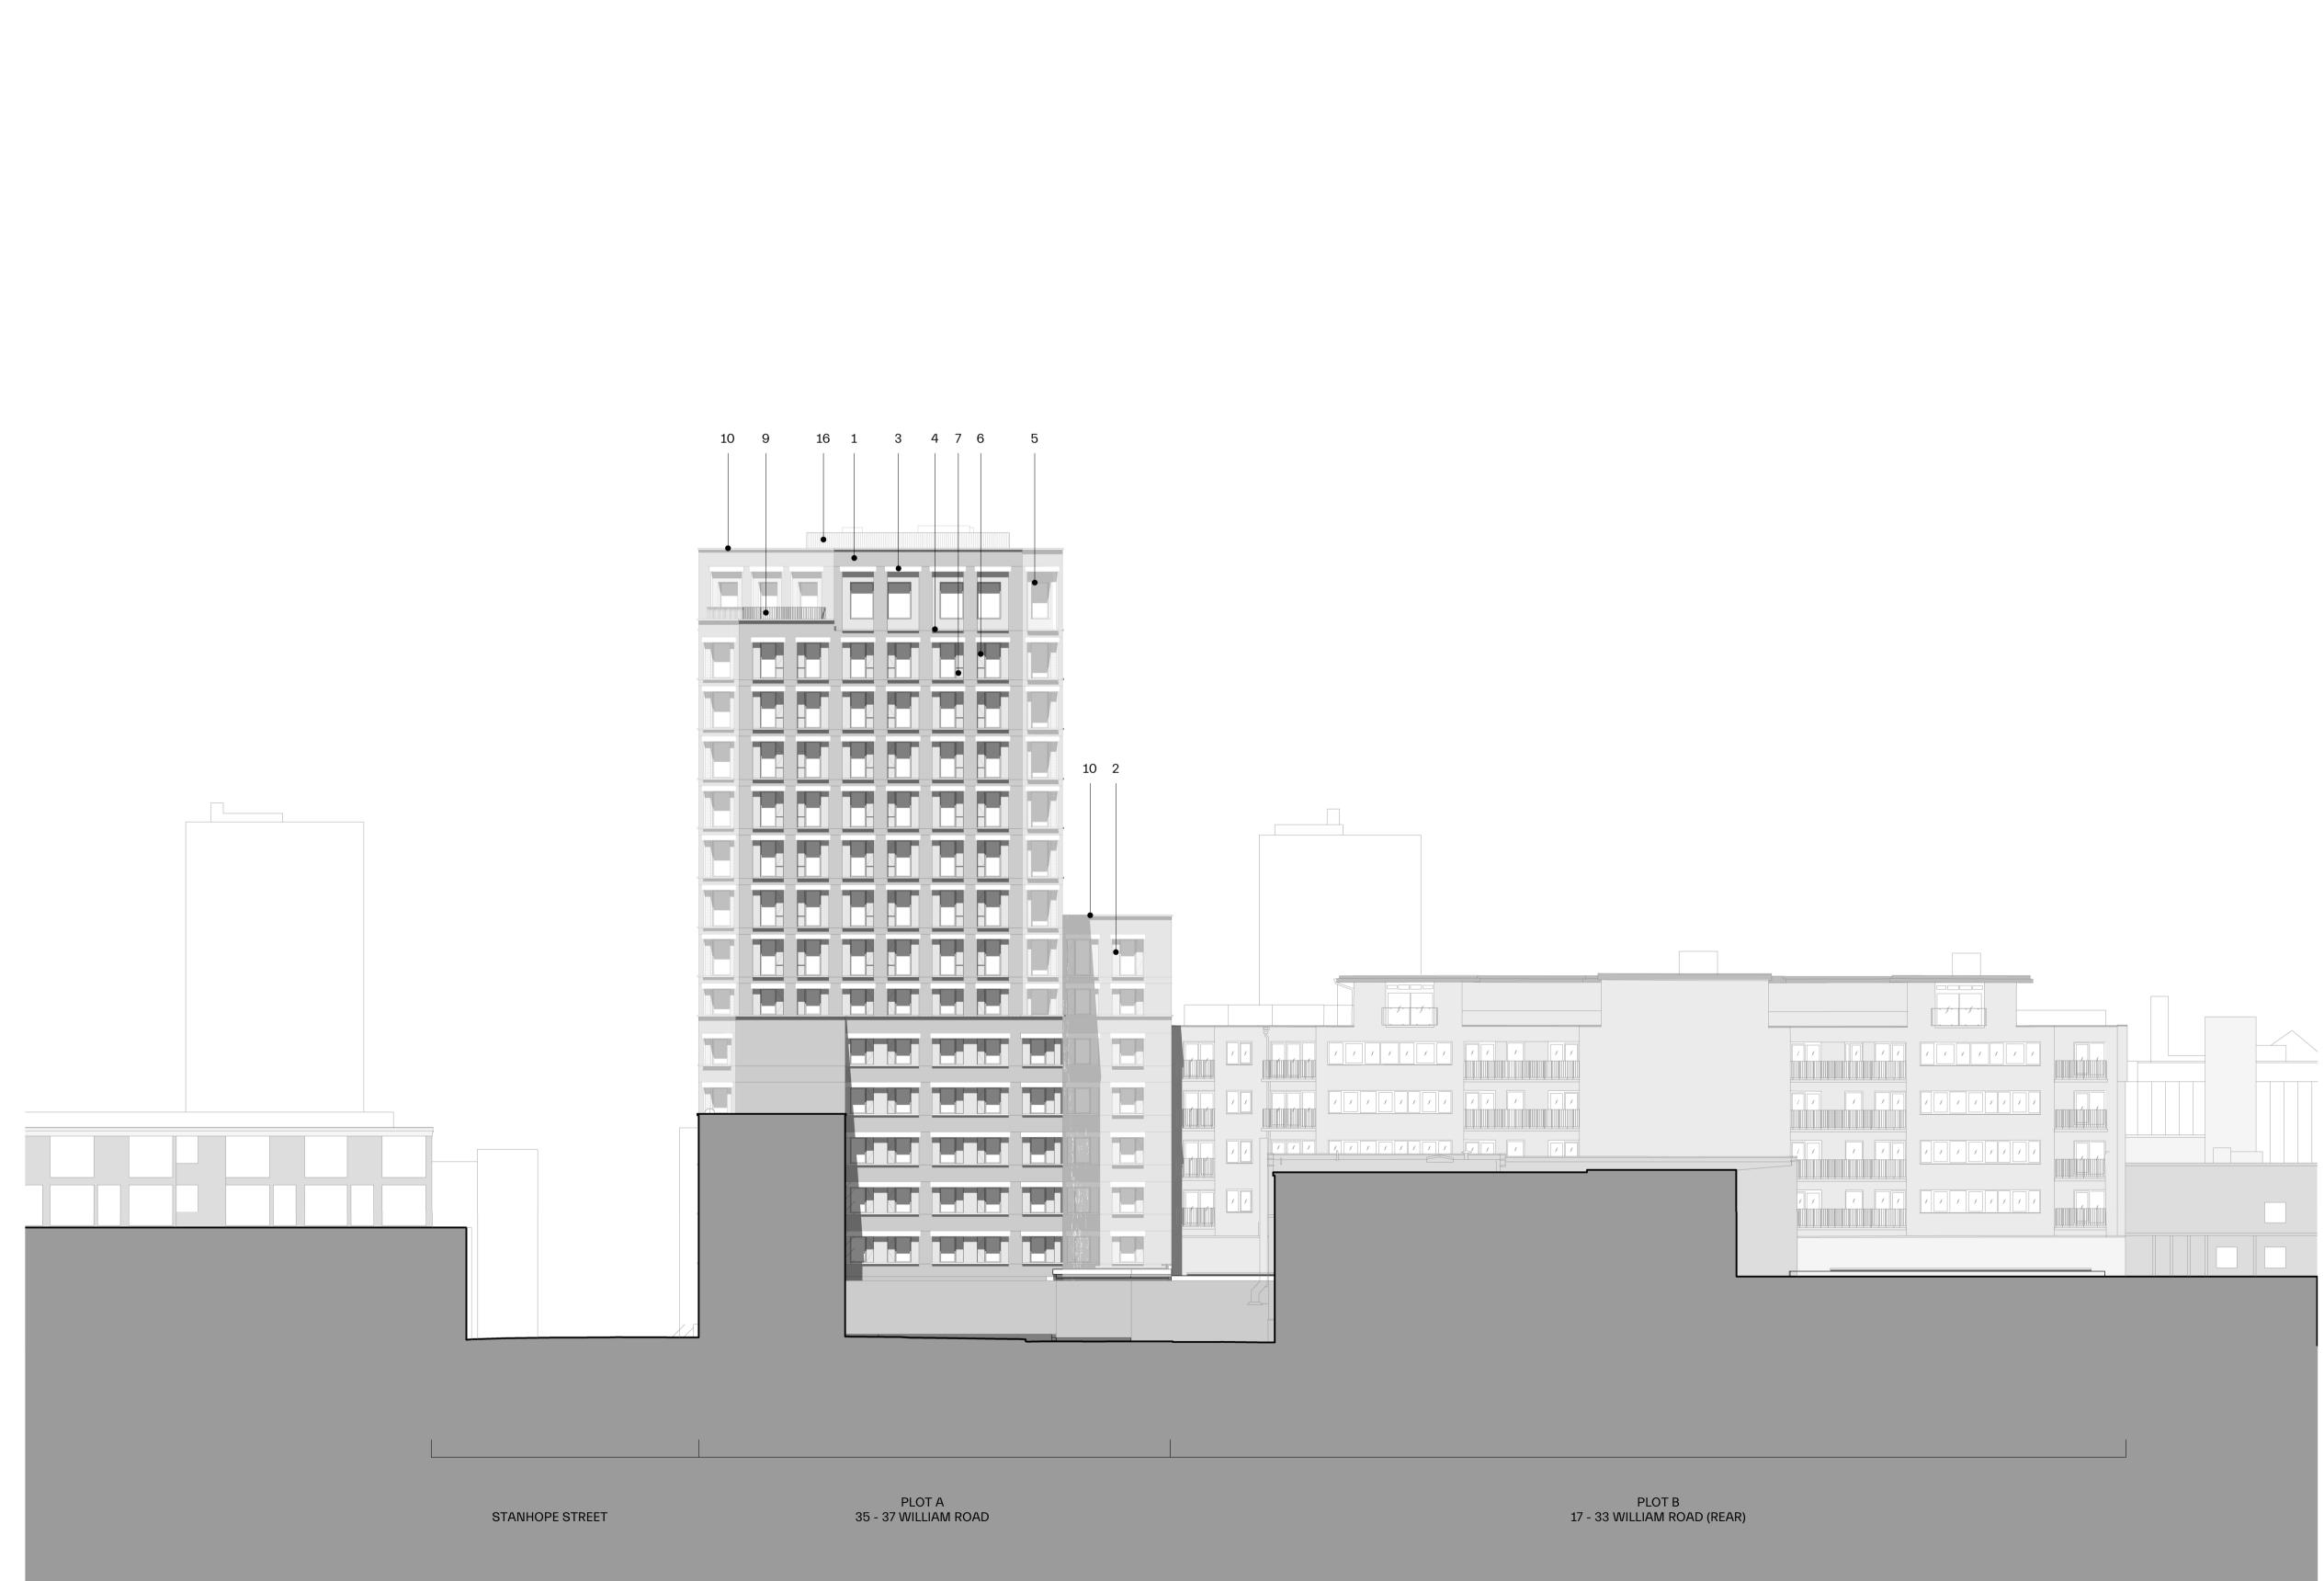

WILLIAM ROAD

PLOT A 35 - 37 WILLIAM ROAD

58 - 60 STANHOPE ST

revision date

NOTES:

#### <u>KEY</u>

Refer to Design and Access Statement for relevant material palettes, colours and textures.

- Dark Plum coloured brickwork. Stretcher bond
- (brick-type 01) Light Grey/Cream coloured brickwork. Stretcher bond
- (brick-type 02) Light-Grey coloured Precast Reconstituted Stone lintel. Matte finish Light-Grey coloured Precast Reconstituted Stone Window sill. Matte
- Finish. Light Grey/Cream coloured Aluminium window frame. Matte Finish 5.
- coloured to match brick type 02 Light Grey/Cream coloured Aluminium openable panel for ventilation. 6
- Matte Finish coloured to match brick type 02
- Light Grey/Cream coloured Aluminium spandrel panel. Matte Finish coloured to match brick type 02
- Light Grey/Cream coloured Louvered ventilated doors. Matte Finish 8.
- coloured to match brick type 02 9. Light Grey/Cream coloured Metal balustrade to loggia and terrace. Matte Finish coloured to match brick type 02
- 10. Light Grey/Cream coloured Precast Reconstituted Stone coping. Matte finish Dark Grey/Charcoal black Metal panels. Matte Finish coloured to match 11.
- existing stair core cladding in plot B. 12. Dark plum coloured brickwork. Vertical stretcher bond
- (brick-type 01)
- 13. Signage area. Embossed within Light-Grey coloured Precast Reconstituted Stone lintel.
- 14. UKPN louvered door. Grey coloured metalwork door. to match other metalwork.
- Light-Grey coloured Precast Reconstituted Stone planter and bench 15. 16. Light-Grey coloured Aluminium frame glazed entrance doors. Matte Finish
- coloured to match brick type 02 Light-Grey coloured Perforated Aluminium screen fixed to louverto roof plant enclosure. Matte Finish coloured to match brick type 02