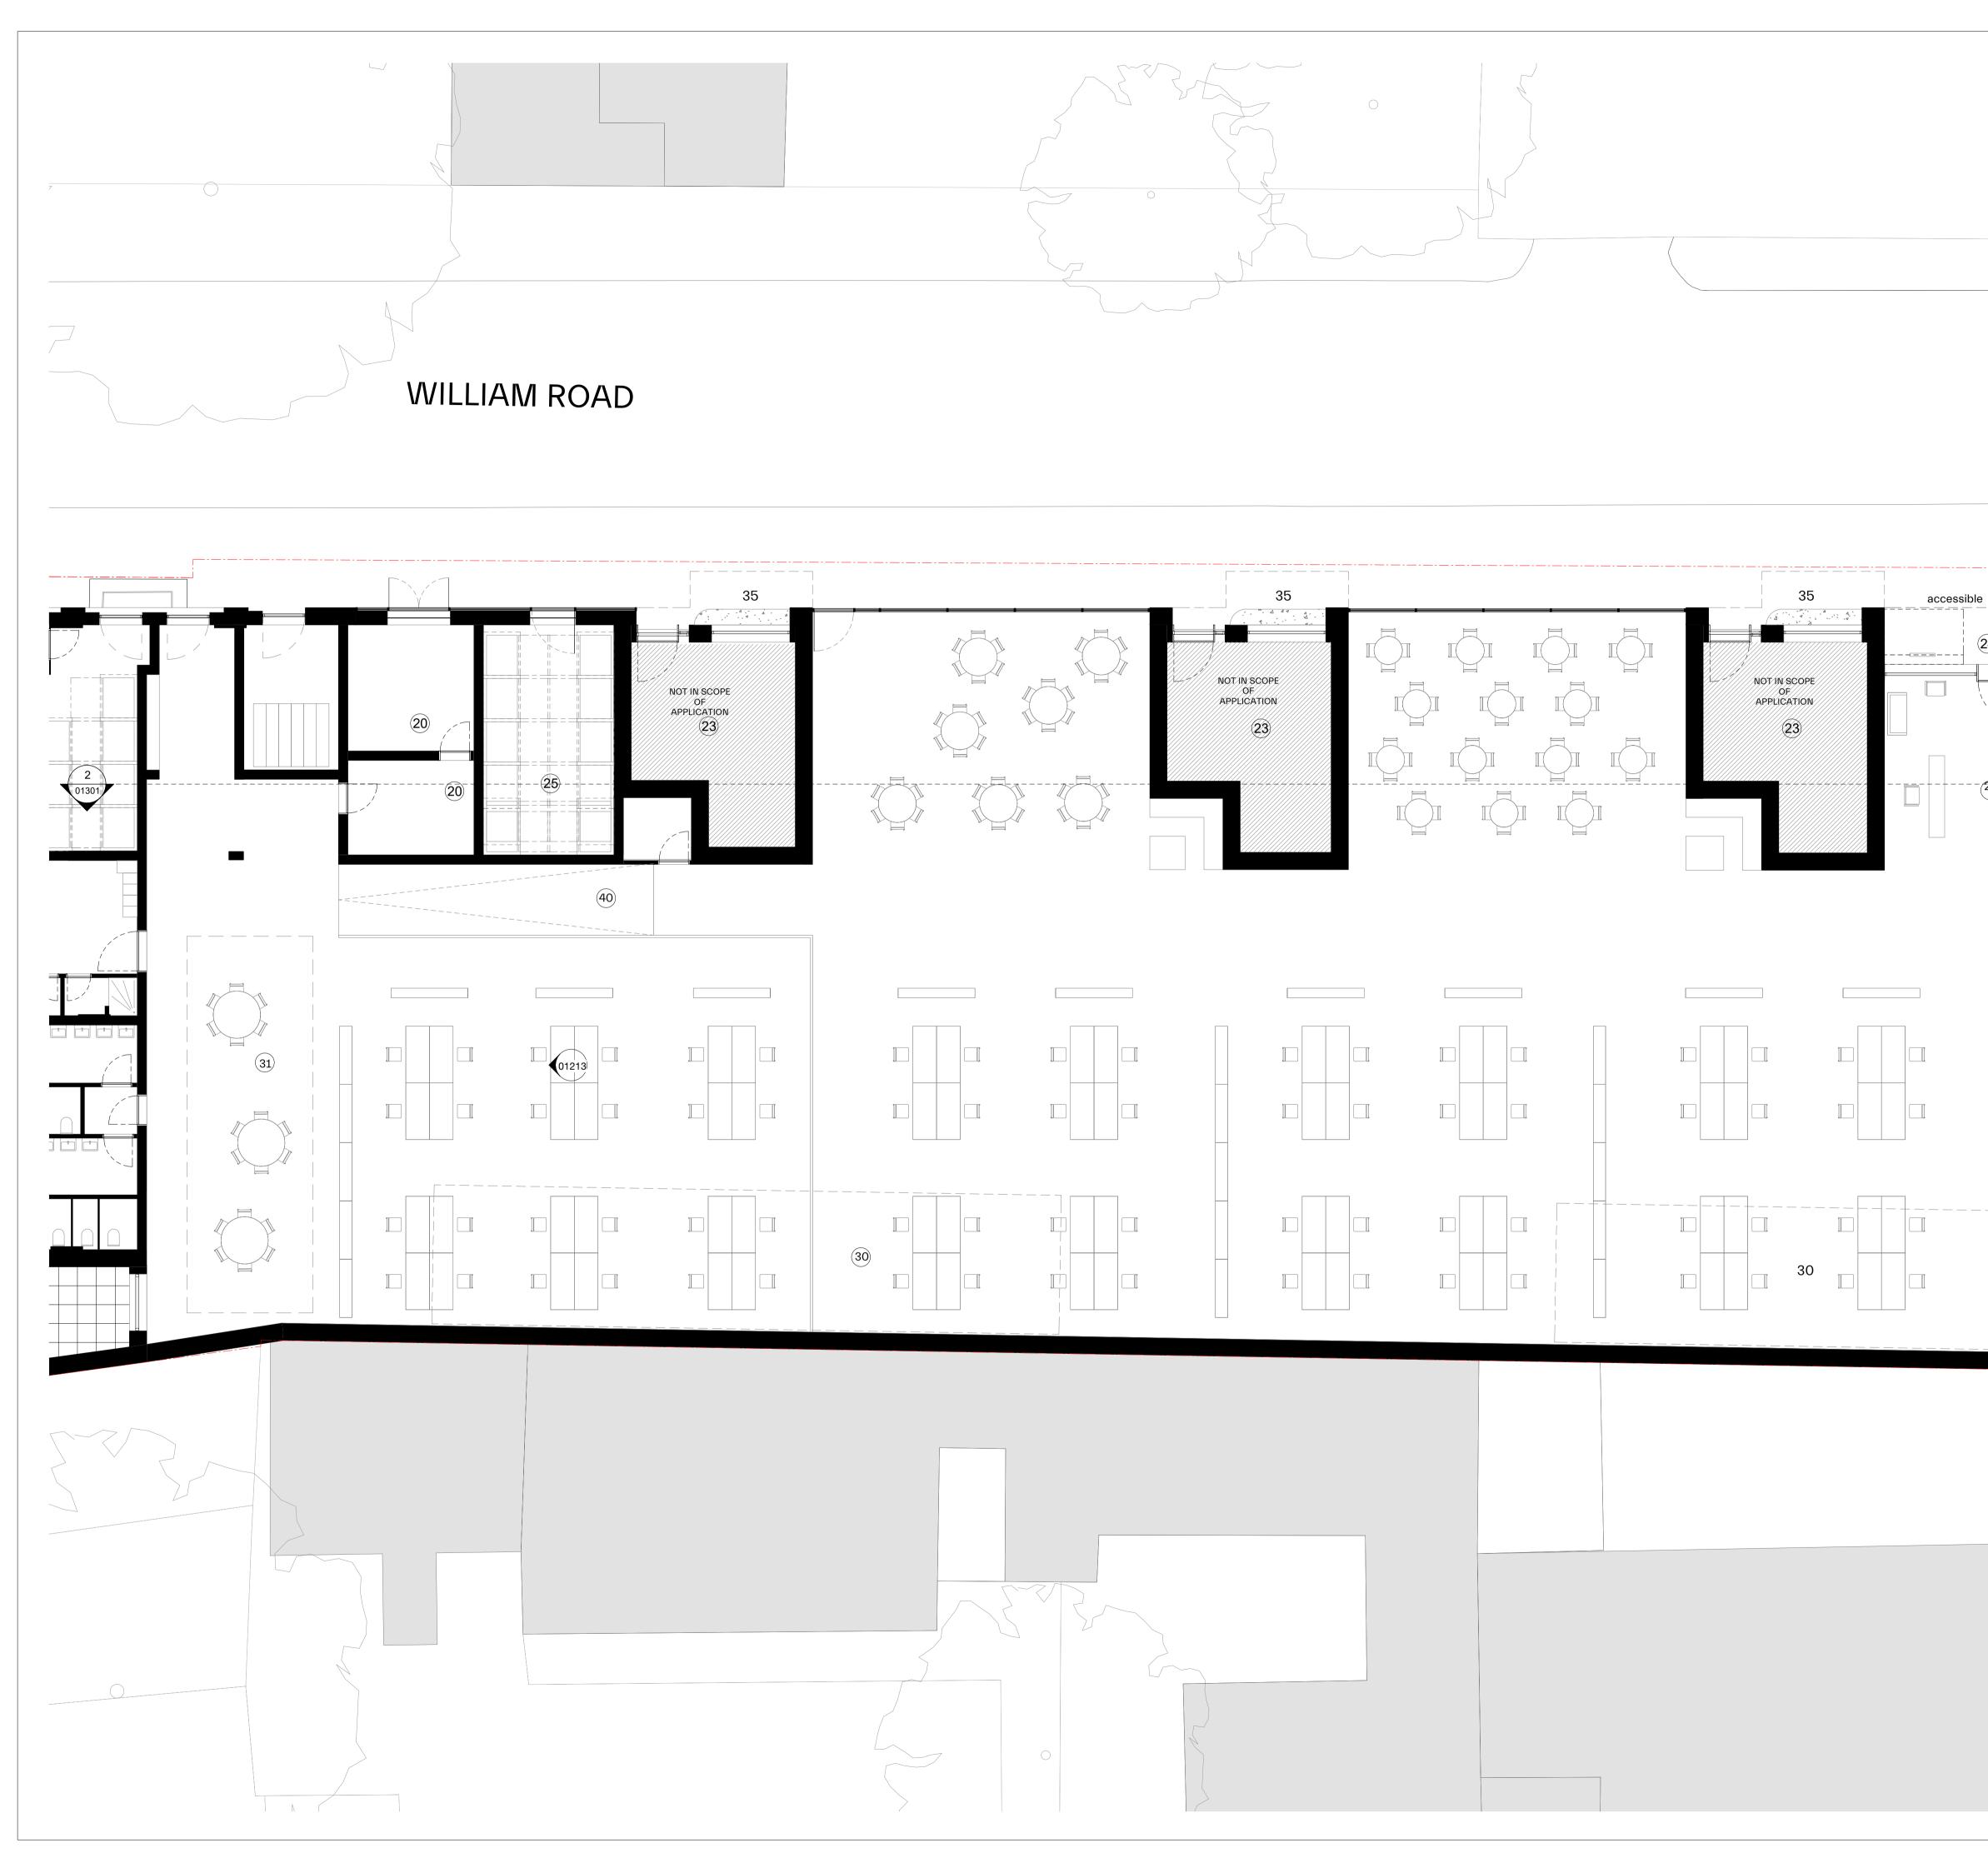

| <u>KEY:</u> |                                                |
|-------------|------------------------------------------------|
|             | Plot Boundary                                  |
| 1.          | Lift                                           |
| 2.          | Service Riser                                  |
| 3.          | Circulation/Lobby                              |
| 4.          | Stair                                          |
| 5.          | Storage                                        |
| 6.          | 01A - Standard Studio                          |
| 7.          | 01B - Standard 'Deluxe' Studio                 |
| 8.          | 01C - Standard 'Deluxe' Studio_Chamfered       |
| 9.          | 01D - Medium Shoulder Studio                   |
| 10.         | 01E - Medium Shoulder Studio_Chamfered         |
| 11.         | 01F - Shoudler 'Deluxe' Studio                 |
| 12.         | 01G - Shoulder 'Deluxe' Studio_Chamfered       |
| 13.         | 02A - Standard Accessible Studio               |
| 14.         | 03A - Standard 'Twodio'_North/South            |
| 15.         | 03B - Standard 'Twodio'_East/West/North        |
| 16.         | Courtyard/Loggia/Terrace                       |
| 17.         | WC/Shower                                      |
| 18.         | Laundrette                                     |
| 19.         | Amenity                                        |
| 20.         | Plant                                          |
| 21.         | Office/Meeting Room                            |
| 22.         | Reception                                      |
| 23.         | Residential Entrance                           |
| 24.         | Bike Store                                     |
| 25.         | Bin Store                                      |
| 26.         | Gym                                            |
| 27.         | Cinema                                         |
| 28.         | Management Room                                |
| 29.         | Post Room                                      |
| 30.         | Existing Rooflight Above                       |
| 31.         | Proposed Rooflight Above                       |
| 32.         | Wheelchair Accessible Parking                  |
| 33.         | Sedum Roof                                     |
| 34.         | Ballast Roof                                   |
| 35.         | Light-grey Precast reconstituted stone planter |
| 36.         | Refuge Area                                    |
| 37.         | Roof Hatch                                     |
| 38.         | Lift Overrun                                   |
| 39.<br>40.  | Smoke Shaft                                    |
| 40.<br>41.  | Ramp<br>Cleaner's Store                        |
|             |                                                |

3.

4.

5. 6.

10. 11. 12.

| EY: |               |
|-----|---------------|
|     | Plot Boundary |

Lift Service Riser Circulation/Lobby

- Stair

- Stair Storage 01A Standard Studio 01B Standard 'Deluxe' Studio 01C Standard 'Deluxe' Studio\_Chamfered 01D Medium Shoulder Studio 01E Medium Shoulder Studio\_Chamfered 01F Shoudler 'Deluxe' Studio 01G Shoulder 'Deluxe' Studio\_Chamfered 02A Standard 'Twodio' North/South
- 13.
- 02A Standard Accessible Studio 03A Standard 'Twodio'\_North/South 03B Standard 'Twodio'\_East/West/North Courtyard/Loggia/Terrace WC/Shower Laundrette Amenity Plant Office/Meeting Room Recention

- Reception
- Residential Entrance Bike Store
- Bin Store

- Bin Store Gym Cinema Management Room Post Room Existing Rooflight Above Proposed Rooflight Above Wheelchair Accessible Parking Sedum Roof Ballast Roof Light-grey Precast reconstituted
- Light-grey Precast reconstituted stone planter Refuge Area Roof Hatch
- 14. 15. 16. 17. 18. 19. 20. 21. 22. 23. 24. 25. 26. 27. 28. 29. 30. 31. 32. 33. 34. 35. 36. 37. 38. 39. 40. 41. 42. Llft Overrun Smoke Shaft
- Ramp Cleaner's Store Comms Room