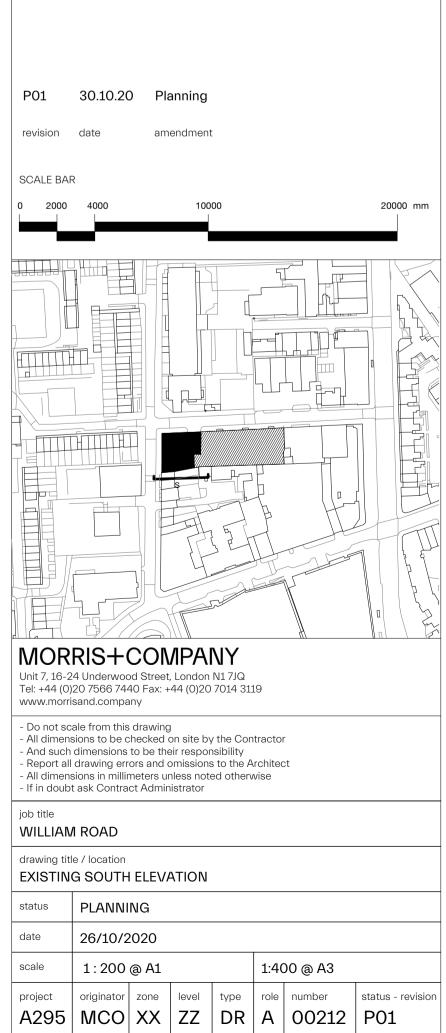

Ν P01 30.10.20 Planning amendment revision date SCALE BAR 1000 10000 mm 2000 MORRIS+COMPANY Unit 7, 16-24 Underwood Street, London N1 7JQ Tel: +44 (0)20 7566 7440 Fax: +44 (0)20 7014 3119 www.morrisand.company Do not scale from this drawing
All dimensions to be checked on site by the Contractor
And such dimensions to be their responsibility
Report all drawing errors and omissions to the Architect
All dimensions in millimeters unless noted otherwise
If in doubt ask Contract Administrator job title WILLIAM ROAD drawing title / location PROPOSED LEVEL 04-05 FLOOR PLAN status PLANNING 26/10/2020 date 1:100 @ A1 1:200 @ A3 scale projectoriginatorzoneleveltyperolenumberstatus - revisionA295MCOBA04DRA01104P01