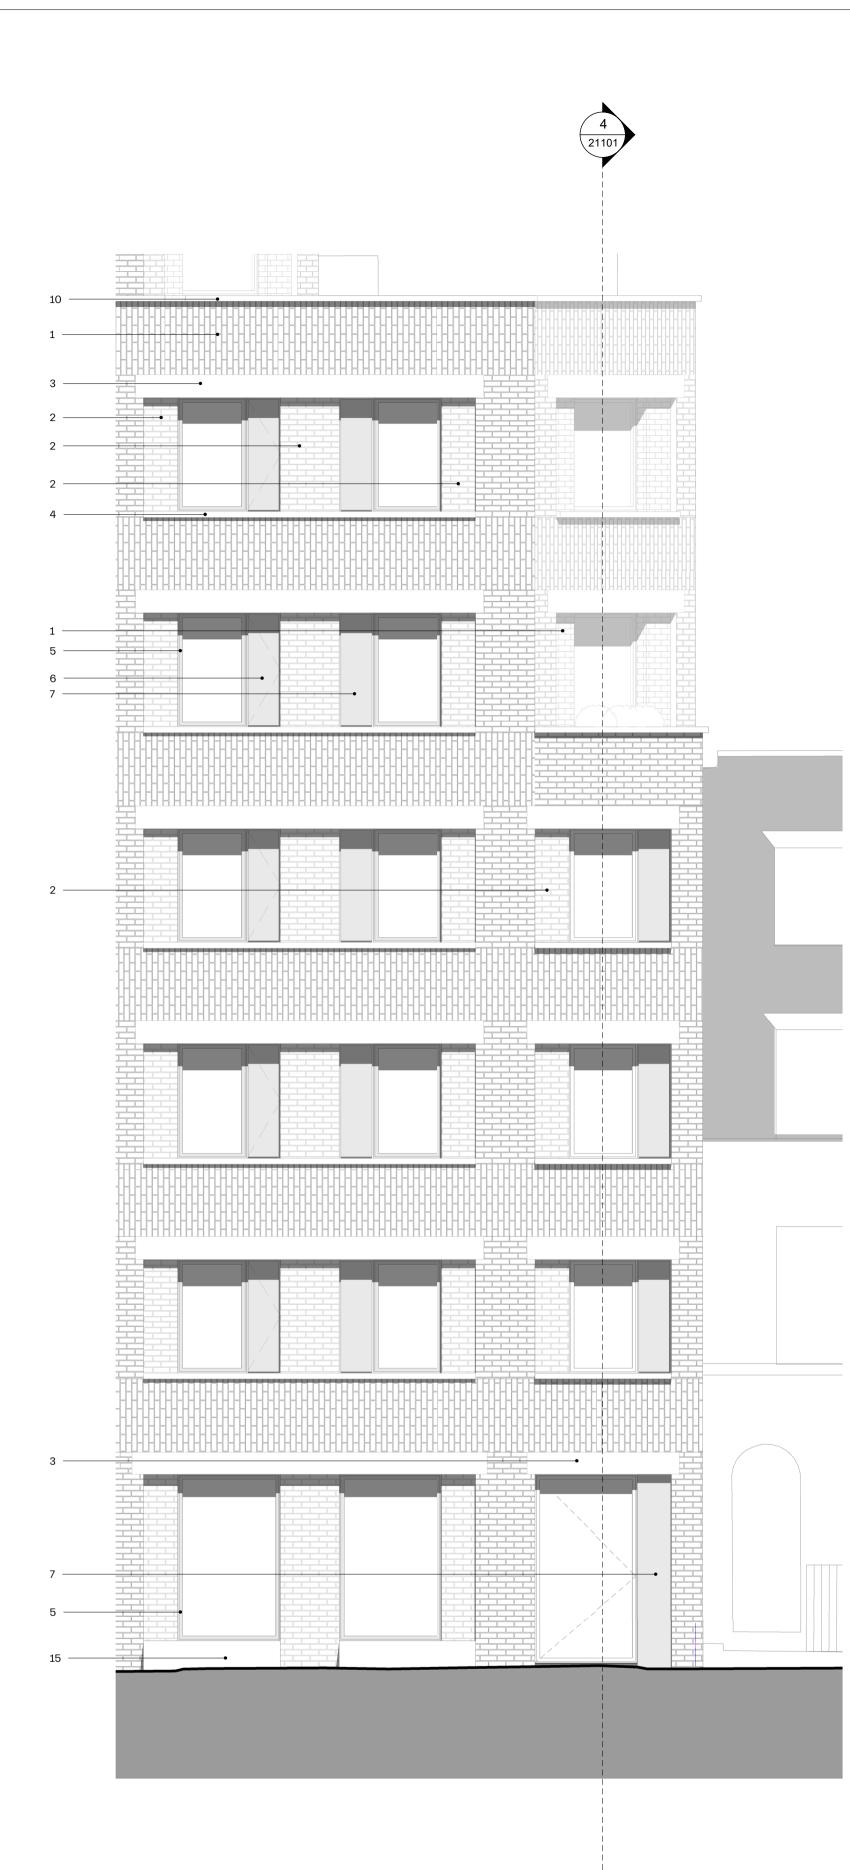

#### <u>KEY</u>

Refer to Design and Access Statement for relevant material palettes, colours and textures.

- Dark Plum coloured brickwork. Stretcher bond
- (brick-type 01) Light Grey/Cream coloured brickwork. Stretcher bond
- (brick-type 02) Light-Grey coloured Precast Reconstituted Stone lintel. Matte finish Light-Grey coloured Precast Reconstituted Stone Window sill. Matte
- Finish. Light Grey/Cream coloured Aluminium window frame. Matte Finish 5.
- coloured to match brick type 02 Light Grey/Cream coloured Aluminium openable panel for ventilation. 6
- Matte Finish coloured to match brick type 02
- Light Grey/Cream coloured Aluminium spandrel panel. Matte Finish coloured to match brick type 02
- Light Grey/Cream coloured Louvered ventilated doors. Matte Finish 8.
- coloured to match brick type 02 9. Light Grey/Cream coloured Metal balustrade to loggia and terrace. Matte Finish coloured to match brick type 02
- 10. Light Grey/Cream coloured Precast Reconstituted Stone coping. Matte finish Dark Grey/Charcoal black Metal panels. Matte Finish coloured to match 11.
- existing stair core cladding in plot B. 12. Dark plum coloured brickwork. Vertical stretcher bond
- (brick-type 01)
- 13. Signage area. Embossed within Light-Grey coloured Precast Reconstituted Stone lintel.
- 14. UKPN louvered door. Grey coloured metalwork door. to match other metalwork.
- Light-Grey coloured Precast Reconstituted Stone planter and bench 15. 16. Light-Grey coloured Aluminium frame glazed entrance doors. Matte Finish
- coloured to match brick type 02 Light-Grey coloured Perforated Aluminium screen fixed to louverto roof plant enclosure. Matte Finish coloured to match brick type 02