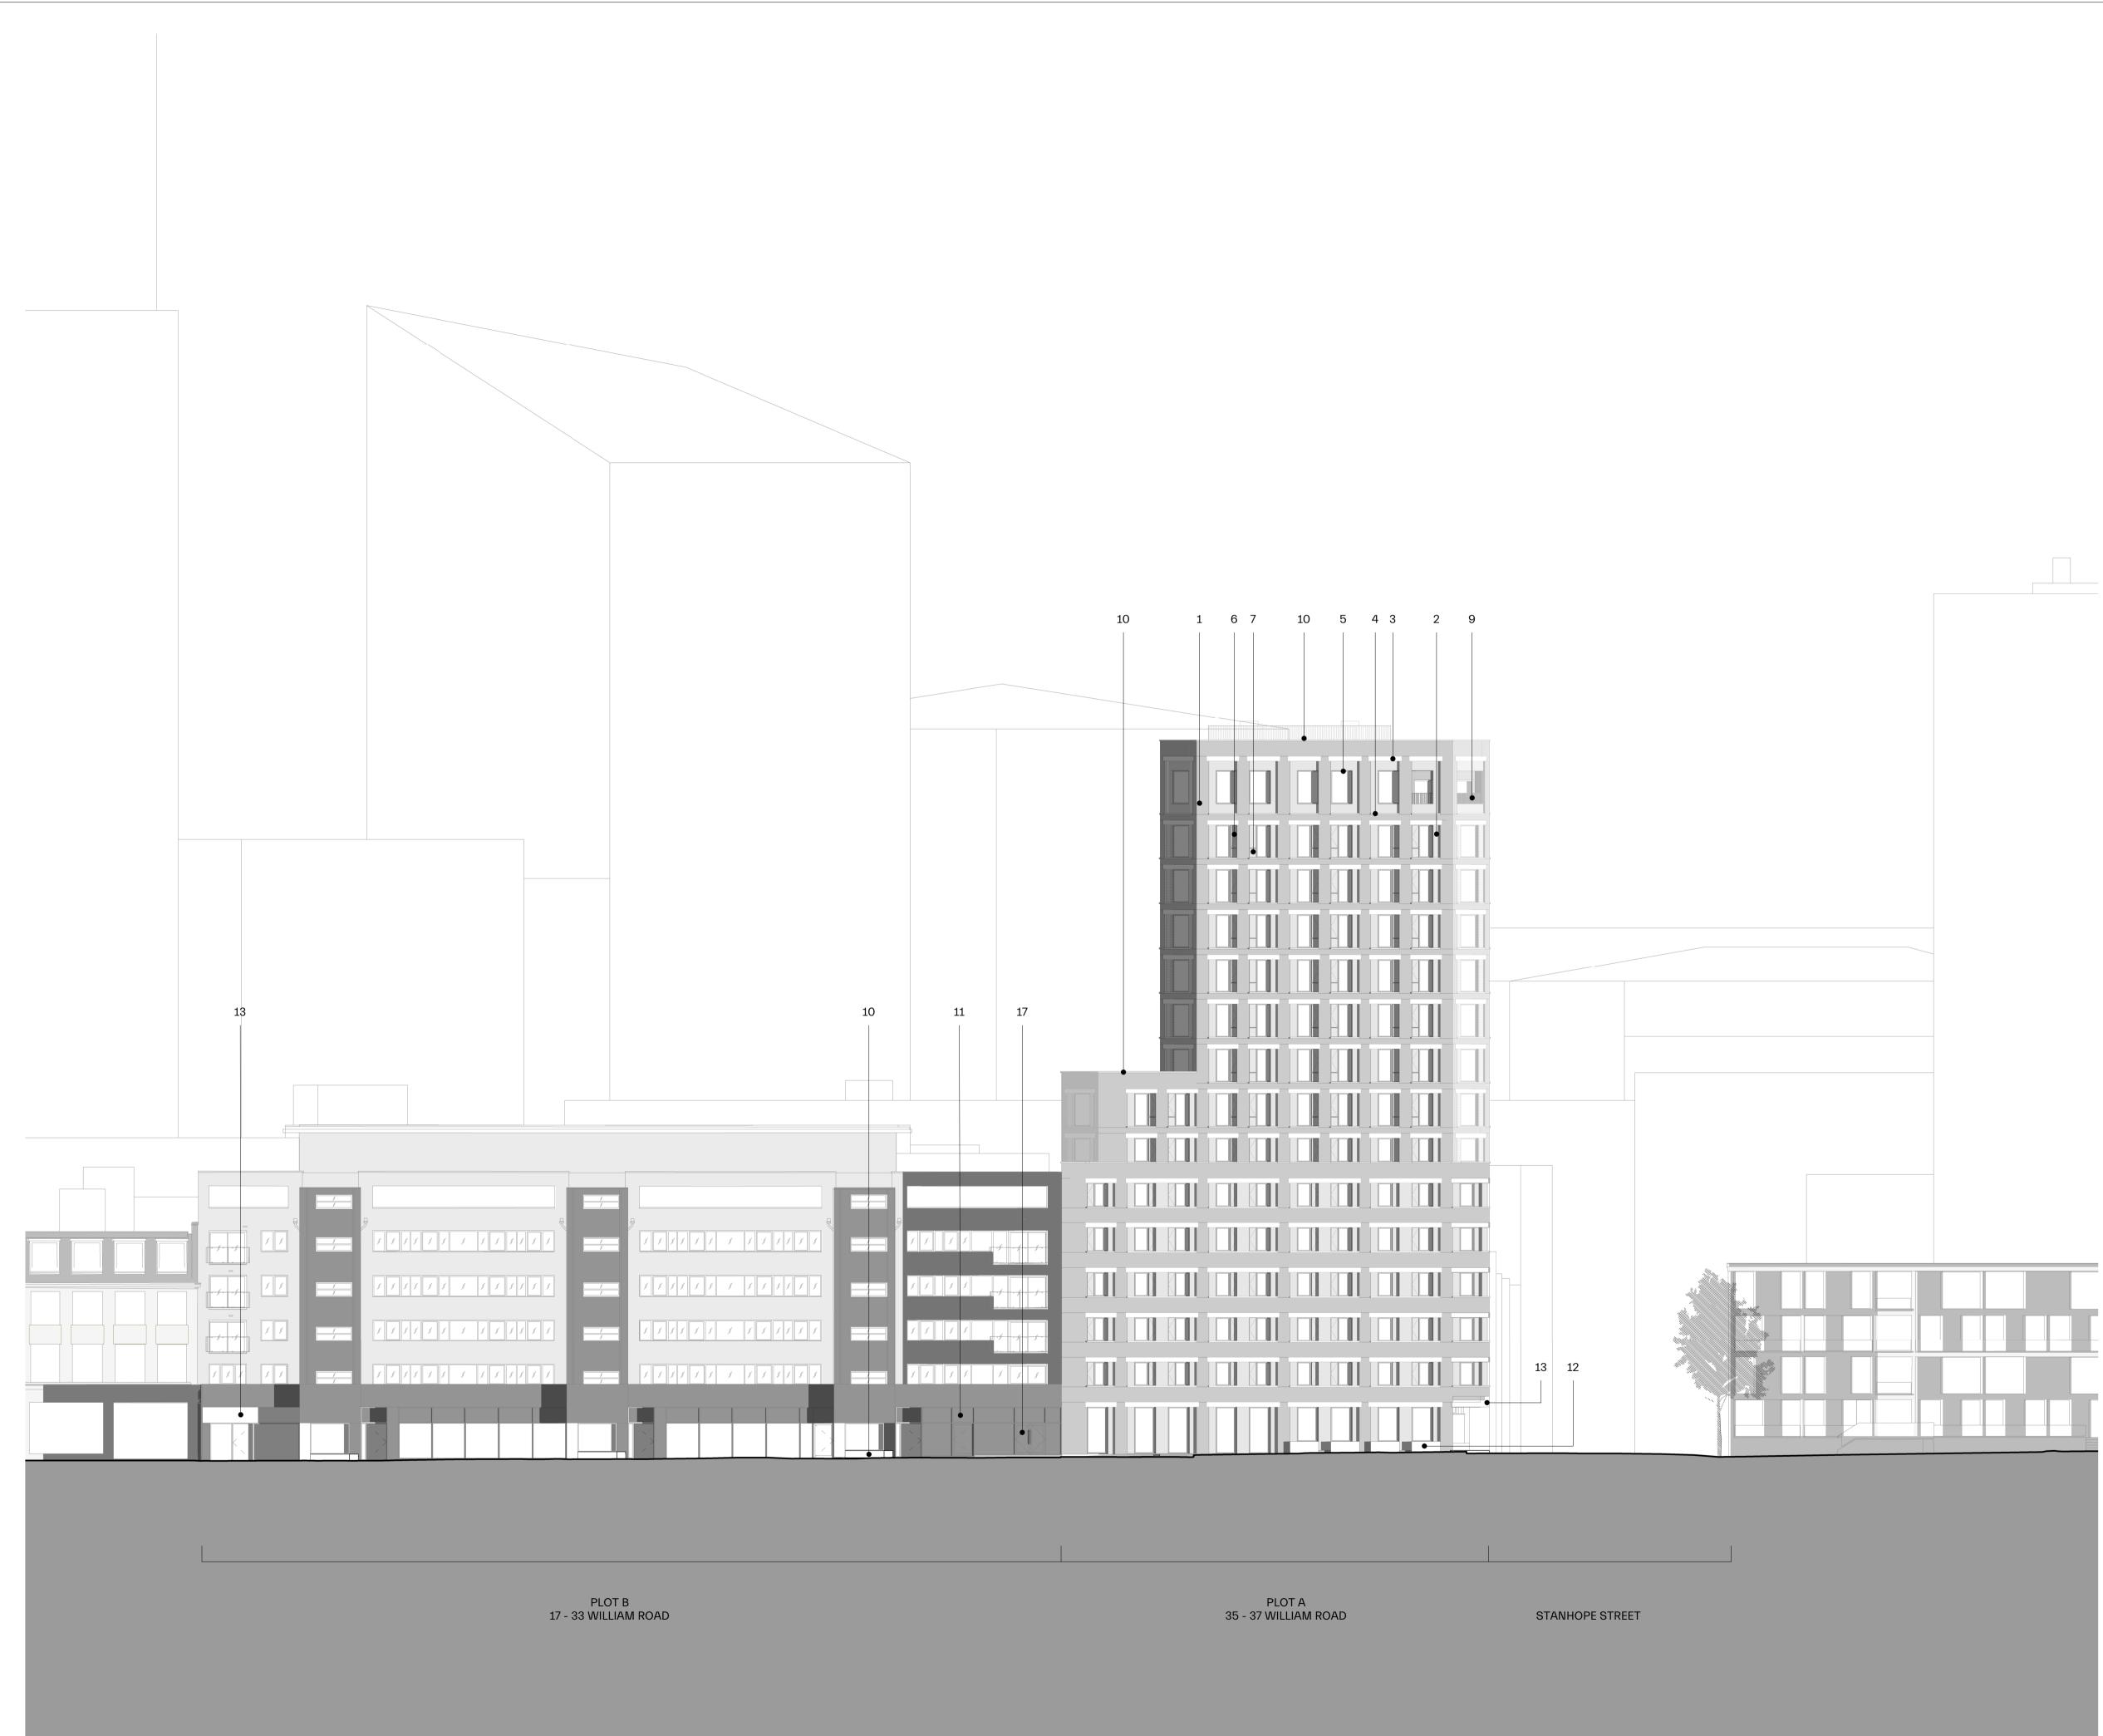

#### <u>KEY</u>

Refer to Design and Access Statement for relevant material palettes, colours and textures.

- Dark Plum coloured brickwork. Stretcher bond
- (brick-type 01) Light Grey/Cream coloured brickwork. Stretcher bond
- (brick-type 02) Light-Grey coloured Precast Reconstituted Stone lintel. Matte finish Light-Grey coloured Precast Reconstituted Stone Window sill. Matte
- Finish. Light Grey/Cream coloured Aluminium window frame. Matte Finish 5.
- coloured to match brick type 02 Light Grey/Cream coloured Aluminium openable panel for ventilation. 6
- Matte Finish coloured to match brick type 02
- Light Grey/Cream coloured Aluminium spandrel panel. Matte Finish coloured to match brick type 02
- Light Grey/Cream coloured Louvered ventilated doors. Matte Finish 8.
- coloured to match brick type 02 9. Light Grey/Cream coloured Metal balustrade to loggia and terrace. Matte Finish coloured to match brick type 02
- 10. Light Grey/Cream coloured Precast Reconstituted Stone coping. Matte finish Dark Grey/Charcoal black Metal panels. Matte Finish coloured to match 11.
- existing stair core cladding in plot B. 12. Dark plum coloured brickwork. Vertical stretcher bond
- (brick-type 01)
- 13. Signage area. Embossed within Light-Grey coloured Precast Reconstituted Stone lintel.
- 14. UKPN louvered door. Grey coloured metalwork door. to match other metalwork.
- Light-Grey coloured Precast Reconstituted Stone planter and bench 15. 16. Light-Grey coloured Aluminium frame glazed entrance doors. Matte Finish
- coloured to match brick type 02 Light-Grey coloured Perforated Aluminium screen fixed to louverto roof plant enclosure. Matte Finish coloured to match brick type 02

#### <u>KEY</u>

5

Refer to Design and Access Statement for relevant material palettes, colours and textures.

- Dark Plum coloured brickwork. Stretcher bond 1.
- (brick-type 01)
- Light Grey/Cream coloured brickwork. Stretcher bond (brick-type 02) 3.
- Light-Grey coloured Precast Reconstituted Stone lintel. Matte finish Light-Grey coloured Precast Reconstituted Stone Window sill. Matte 4.
- Finish. Light Grey/Cream coloured Aluminium window frame. Matte Finish
- coloured to match brick type 02 Light Grey/Cream coloured Aluminium openable panel for ventilation. 6.
- Matte Finish coloured to match brick type 02 Light Grey/Cream coloured Aluminium spandrel panel. Matte Finish
- coloured to match brick type 02 Light Grey/Cream coloured Louvered ventilated doors. Matte Finish 8.
- coloured to match brick type 02 Light Grey/Cream coloured Metal balustrade to loggia and terrace. Matte 9.
- Finish coloured to match brick type 02 Light Grey/Cream coloured Precast Reconstituted Stone coping. Matte finish 10.
- Exits Grey/Charcoal black Metal panels. Matte Finish con existing stair core cladding in plot B. Dark plum coloured brickwork. Vertical stretcher bond (brick-type 01) 11. Dark Grey/Charcoal black Metal panels. Matte Finish coloured to match
- 12.
- 13. Signage area. Embossed within Light-Grey coloured Precast
- Reconstituted Stone lintel. 14. UKPN louvered door. Grey coloured metalwork door. to match other
- metalwork.
- 15. Light-Grey coloured Precast Reconstituted Stone planter and bench Light-Grey coloured Aluminium frame glazed entrance doors. Matte Finish 16. coloured to match brick type 02 Light-Grey coloured Perforated Aluminium screen fixed to louverto roof plant enclosure. Matte Finish coloured to match brick type 02 17.