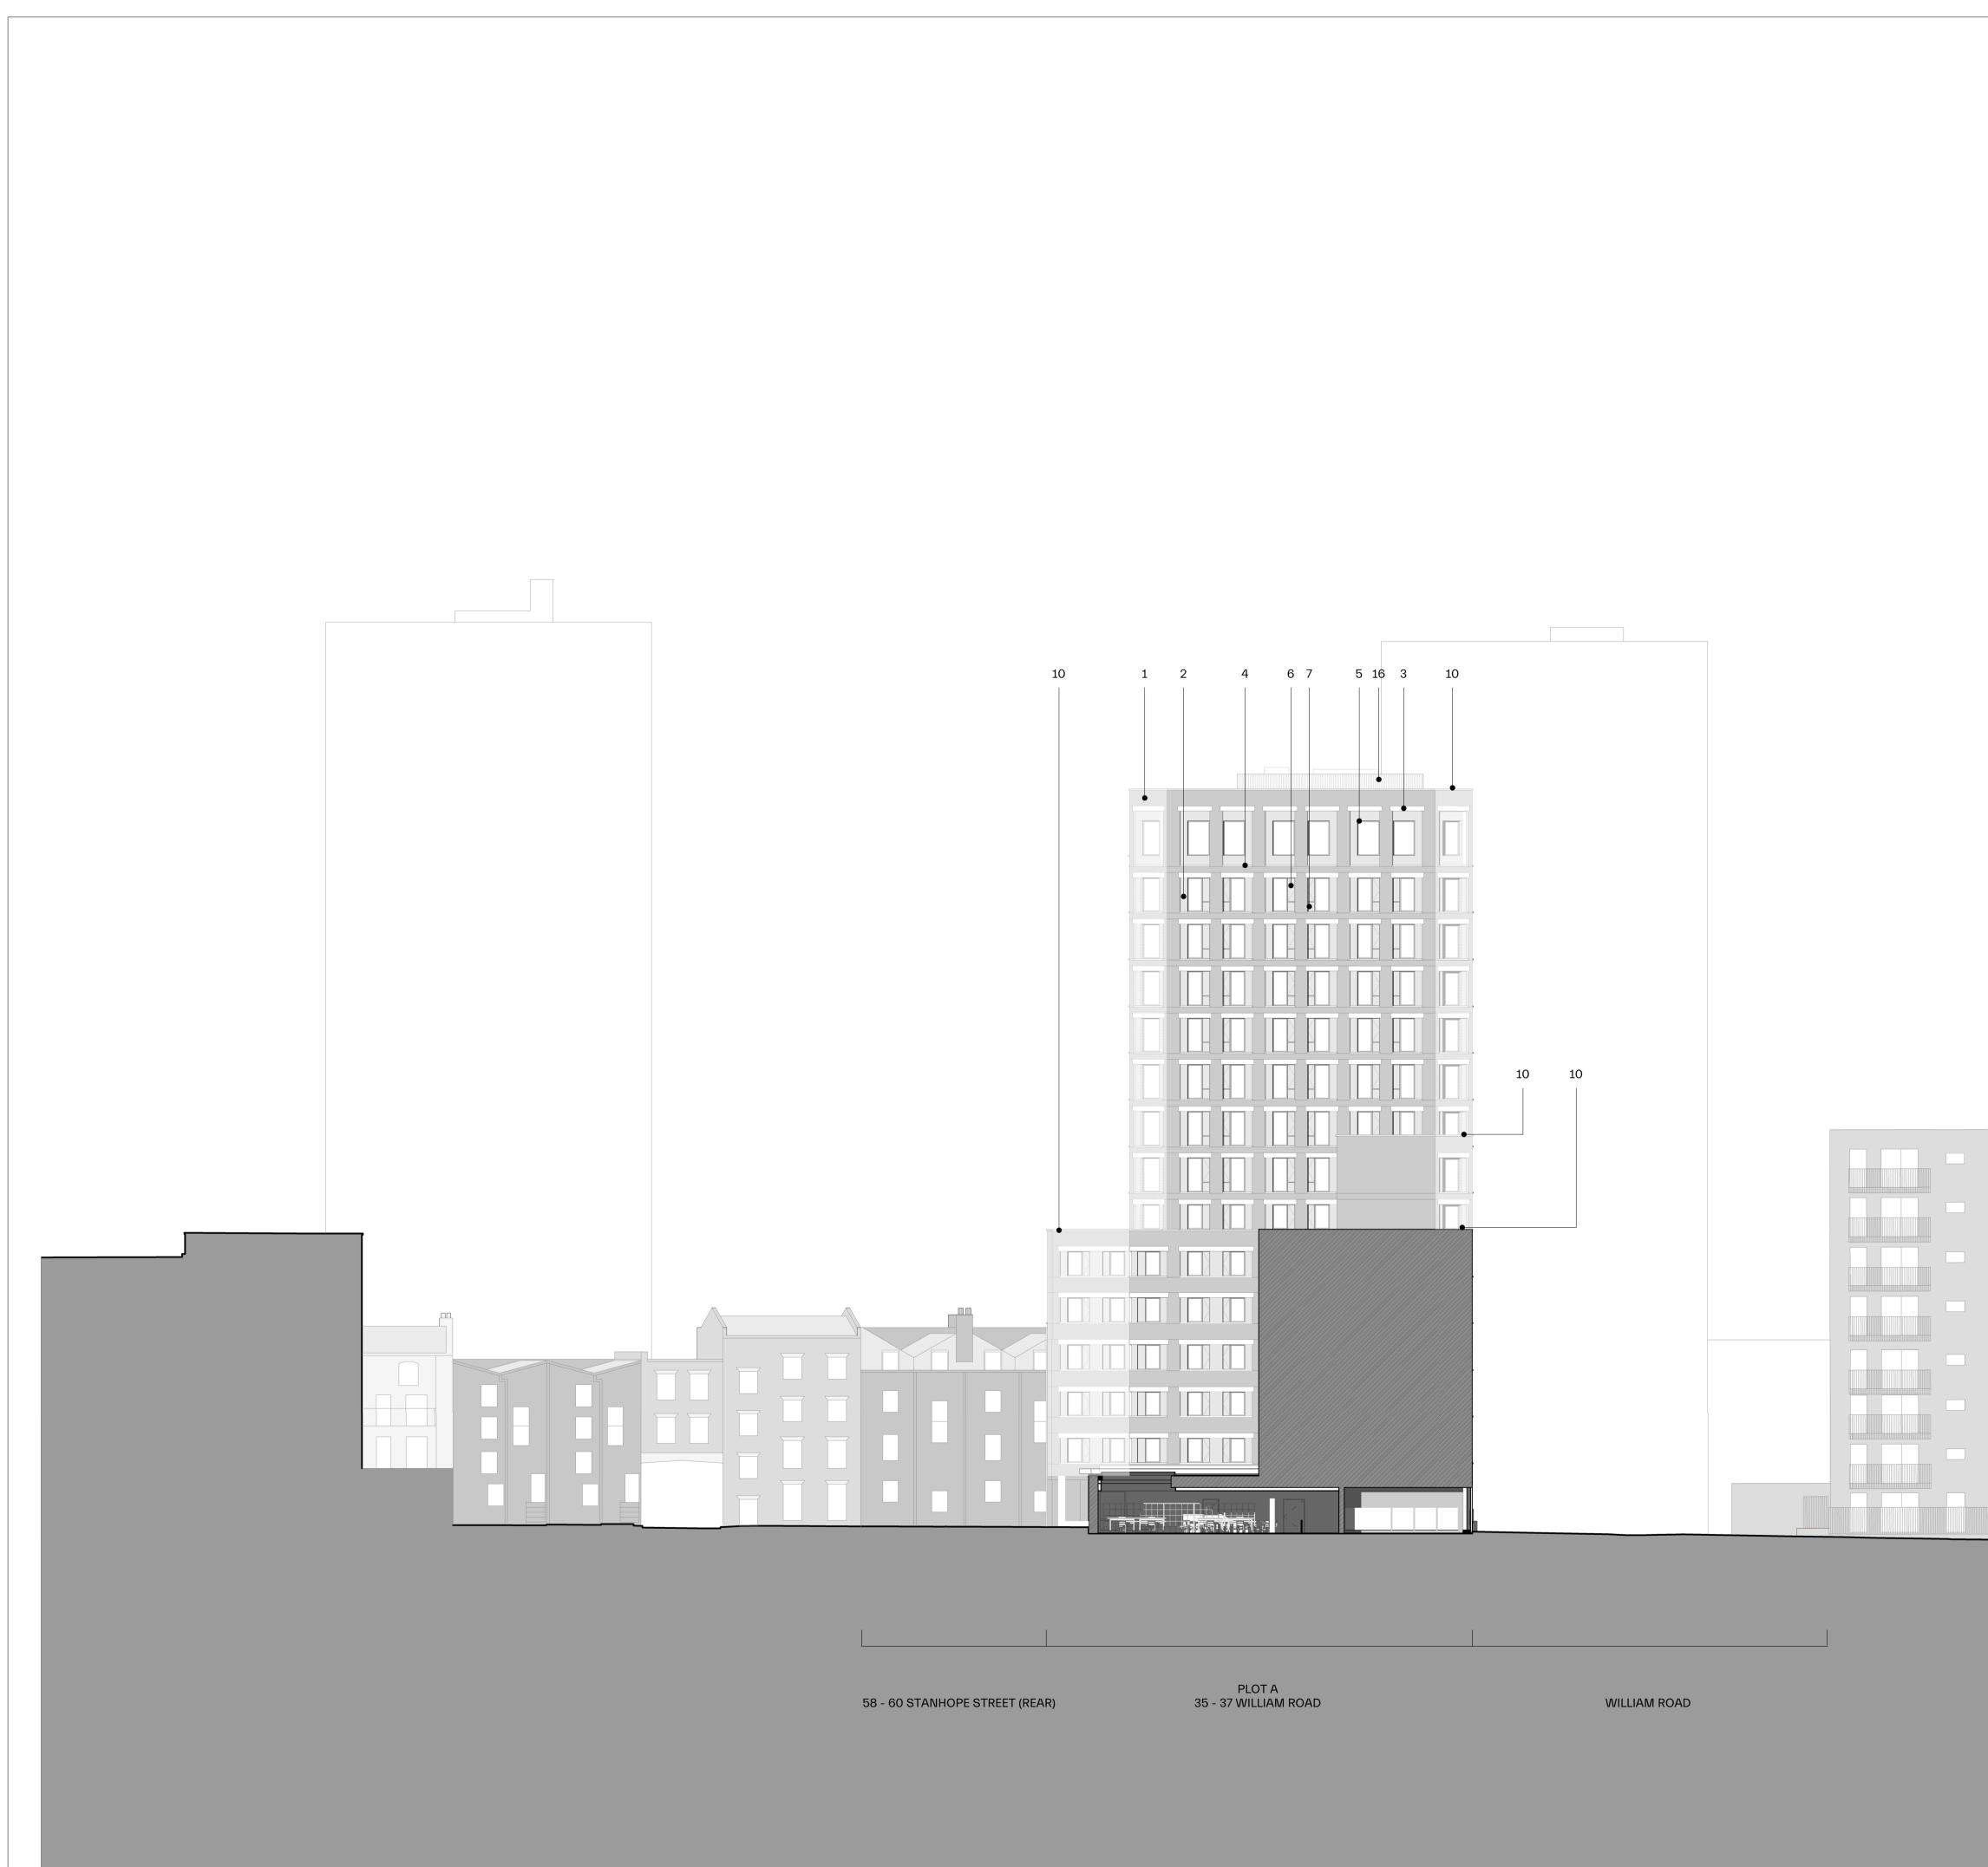

#### <u>KEY</u>

Refer to Design and Access Statement for relevant material palettes, colours and textures.

- Dark Plum coloured brickwork. Stretcher bond
- (brick-type 01) Light Grey/Cream coloured brickwork. Stretcher bond
- (brick-type 02) Light-Grey coloured Precast Reconstituted Stone lintel. Matte finish Light-Grey coloured Precast Reconstituted Stone Window sill. Matte
- Finish. Light Grey/Cream coloured Aluminium window frame. Matte Finish 5.
- coloured to match brick type 02 Light Grey/Cream coloured Aluminium openable panel for ventilation. 6
- Matte Finish coloured to match brick type 02
- Light Grey/Cream coloured Aluminium spandrel panel. Matte Finish coloured to match brick type 02
- Light Grey/Cream coloured Louvered ventilated doors. Matte Finish 8.
- coloured to match brick type 02 9. Light Grey/Cream coloured Metal balustrade to loggia and terrace. Matte Finish coloured to match brick type 02
- 10. Light Grey/Cream coloured Precast Reconstituted Stone coping. Matte finish Dark Grey/Charcoal black Metal panels. Matte Finish coloured to match 11.
- existing stair core cladding in plot B. 12. Dark plum coloured brickwork. Vertical stretcher bond
- (brick-type 01)
- 13. Signage area. Embossed within Light-Grey coloured Precast Reconstituted Stone lintel.
- 14. UKPN louvered door. Grey coloured metalwork door. to match other metalwork.
- Light-Grey coloured Precast Reconstituted Stone planter and bench 15. 16. Light-Grey coloured Aluminium frame glazed entrance doors. Matte Finish
- coloured to match brick type 02 Light-Grey coloured Perforated Aluminium screen fixed to louverto roof plant enclosure. Matte Finish coloured to match brick type 02

#### <u>KEY</u>

5

Refer to Design and Access Statement for relevant material palettes, colours and textures.

- Dark Plum coloured brickwork. Stretcher bond 1.
- (brick-type 01)
- Light Grey/Cream coloured brickwork. Stretcher bond (brick-type 02) 3.
- Light-Grey coloured Precast Reconstituted Stone lintel. Matte finish Light-Grey coloured Precast Reconstituted Stone Window sill. Matte 4.
- Finish. Light Grey/Cream coloured Aluminium window frame. Matte Finish
- coloured to match brick type 02 Light Grey/Cream coloured Aluminium openable panel for ventilation. 6.
- Matte Finish coloured to match brick type 02 Light Grey/Cream coloured Aluminium spandrel panel. Matte Finish
- coloured to match brick type 02 Light Grey/Cream coloured Louvered ventilated doors. Matte Finish 8.
- coloured to match brick type 02 Light Grey/Cream coloured Metal balustrade to loggia and terrace. Matte 9.
- Finish coloured to match brick type 02 Light Grey/Cream coloured Precast Reconstituted Stone coping. Matte finish 10.
- Exits Grey/Charcoal black Metal panels. Matte Finish con existing stair core cladding in plot B. Dark plum coloured brickwork. Vertical stretcher bond (brick-type 01) 11. Dark Grey/Charcoal black Metal panels. Matte Finish coloured to match
- 12.
- 13. Signage area. Embossed within Light-Grey coloured Precast
- Reconstituted Stone lintel. 14. UKPN louvered door. Grey coloured metalwork door. to match other
- metalwork.
- 15. Light-Grey coloured Precast Reconstituted Stone planter and bench Light-Grey coloured Aluminium frame glazed entrance doors. Matte Finish 16. coloured to match brick type 02 Light-Grey coloured Perforated Aluminium screen fixed to louverto roof plant enclosure. Matte Finish coloured to match brick type 02 17.