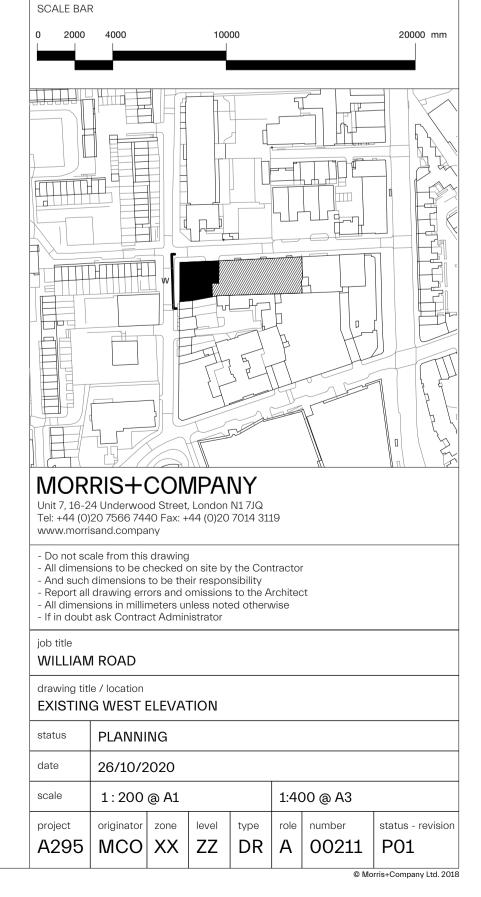

drawing title / location EXISTING NORTH ELEVATION status PLANNING date 26/10/2020 1:400 @ A3 scale 1:200 @ A1 projectoriginatorzoneleveltyperolenumberstatus - revisionA295MCOXXZZDRA00210P01 © Morris+Company Ltd. 2018