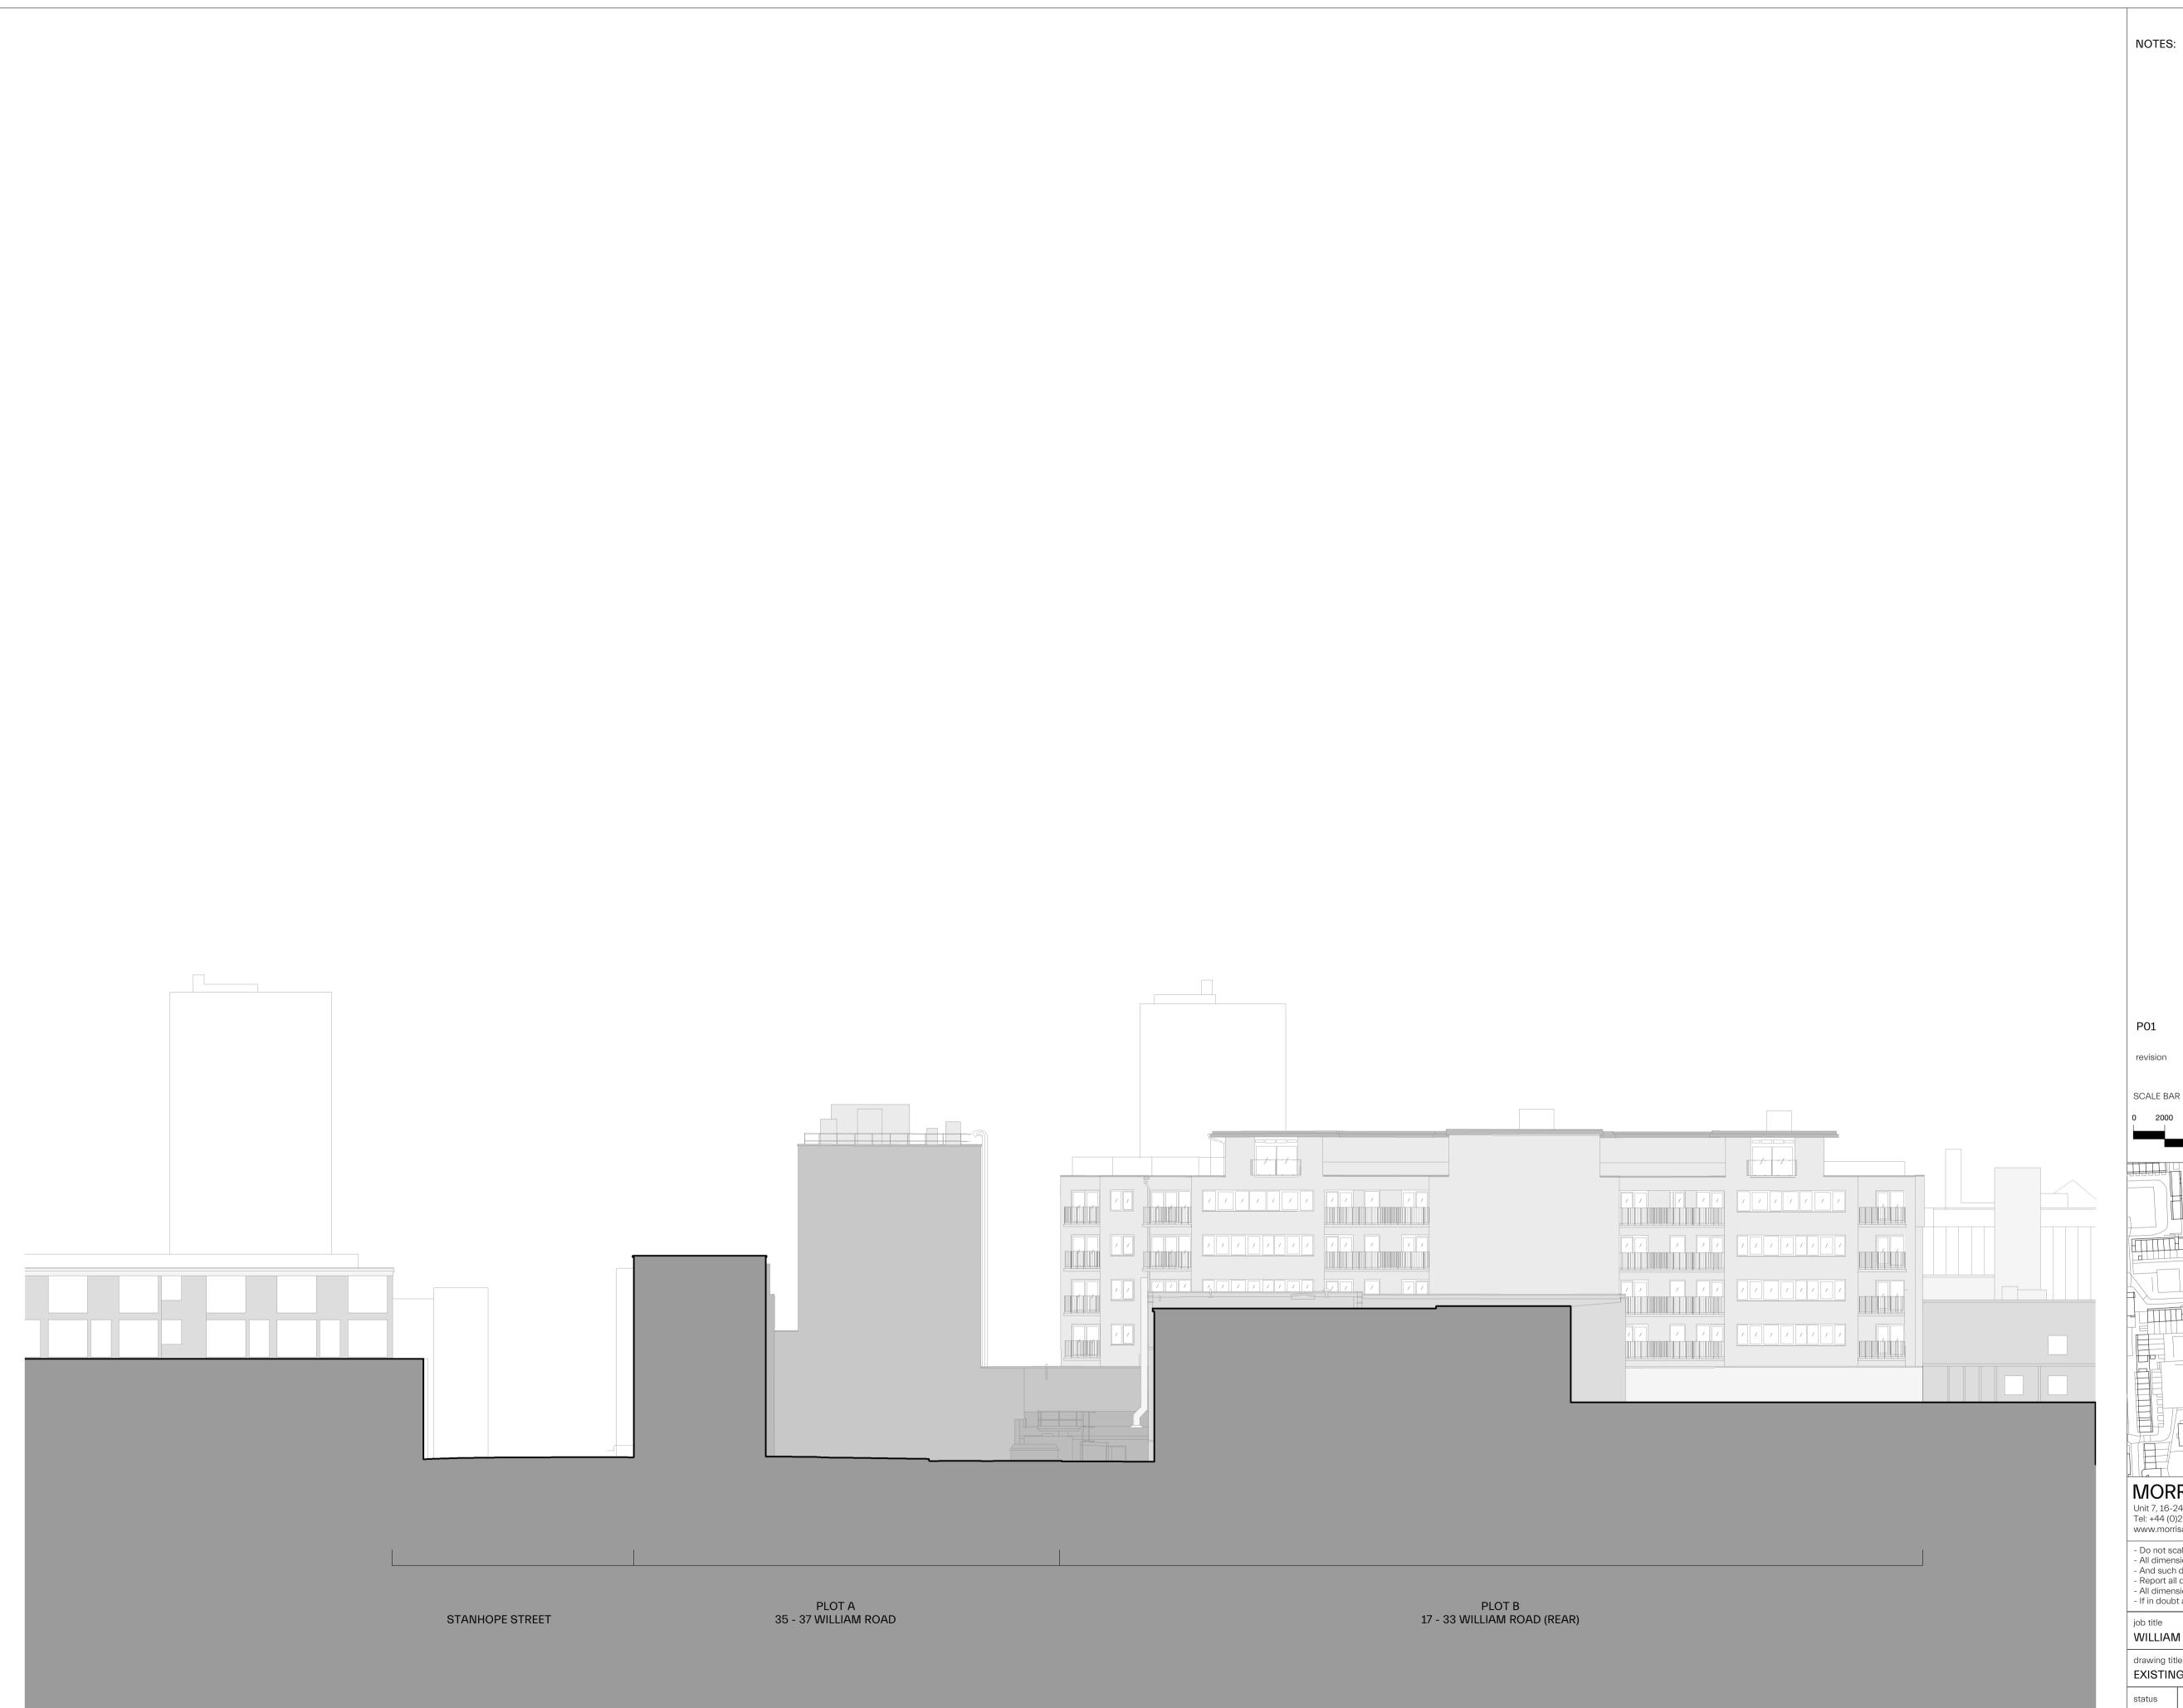

WILLIAM ROAD

PLOT A 35 - 37 WILLIAM ROAD

58 - 60 STANHOPE ST

revision date

NOTES:

## P01 30.10.20 Planning

amendment

58 - 60 STANHOPE ST