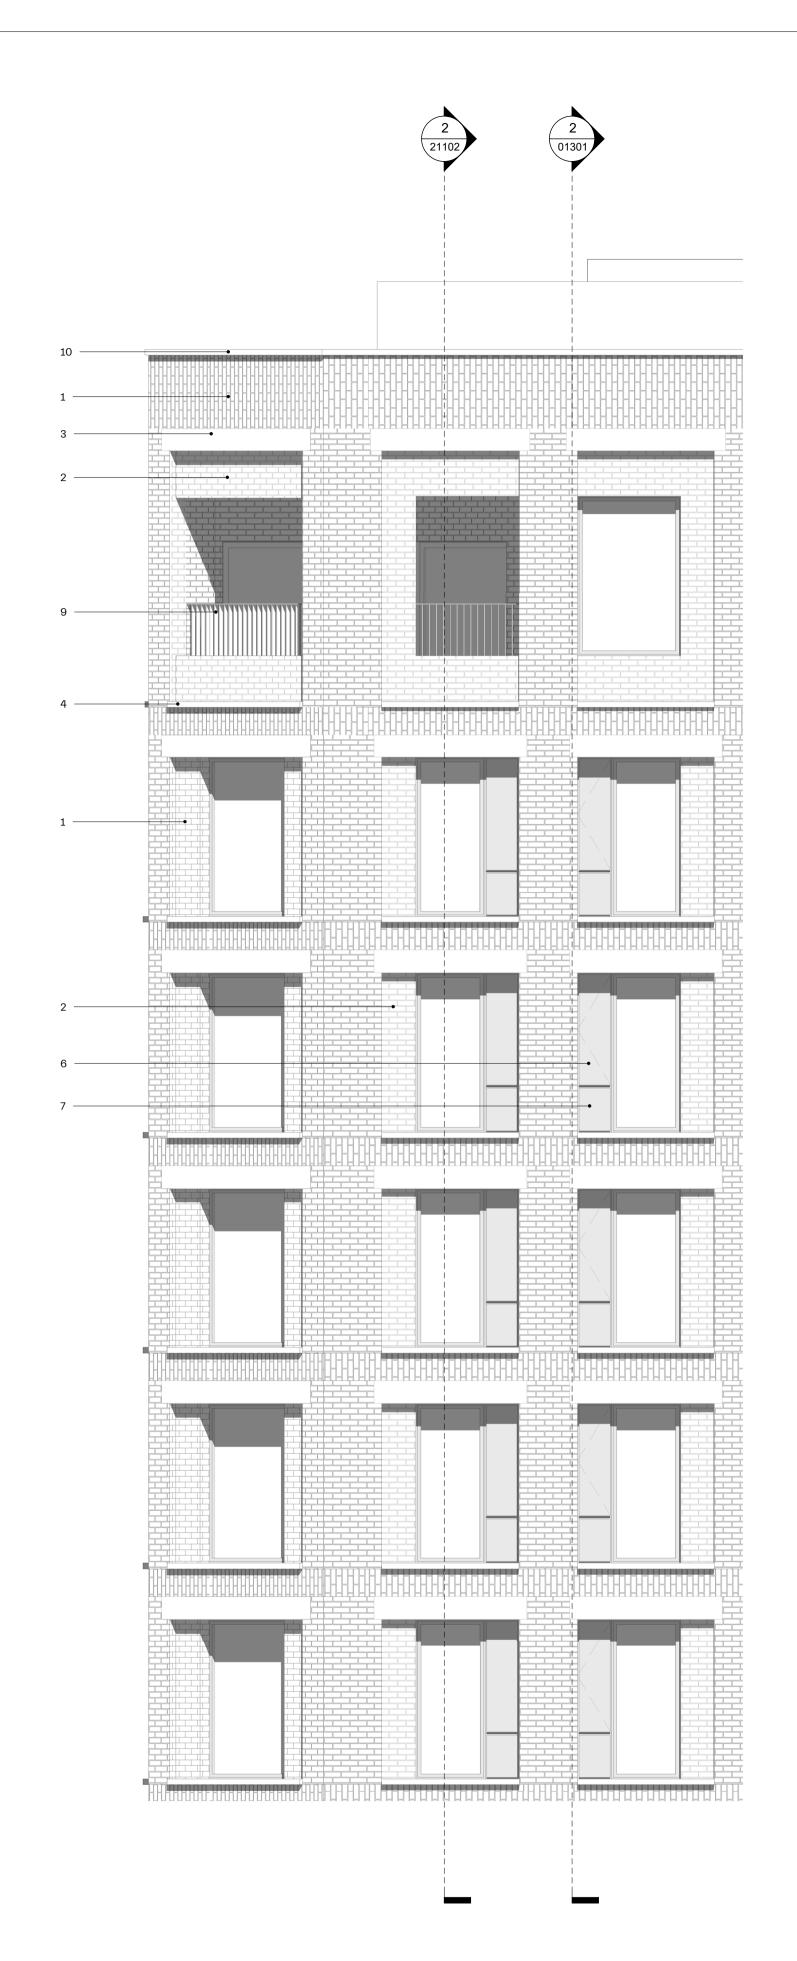

#### <u>KEY</u>

Refer to Design and Access Statement for relevant material palettes, colours and textures.

- Dark Plum coloured brickwork. Stretcher bond
- (brick-type 01) Light Grey/Cream coloured brickwork. Stretcher bond
- (brick-type 02) Light-Grey coloured Precast Reconstituted Stone lintel. Matte finish Light-Grey coloured Precast Reconstituted Stone Window sill. Matte
- Finish. Light Grey/Cream coloured Aluminium window frame. Matte Finish 5.
- coloured to match brick type 02 Light Grey/Cream coloured Aluminium openable panel for ventilation. 6
- Matte Finish coloured to match brick type 02
- Light Grey/Cream coloured Aluminium spandrel panel. Matte Finish coloured to match brick type 02
- Light Grey/Cream coloured Louvered ventilated doors. Matte Finish 8.
- coloured to match brick type 02 9. Light Grey/Cream coloured Metal balustrade to loggia and terrace. Matte Finish coloured to match brick type 02
- 10. Light Grey/Cream coloured Precast Reconstituted Stone coping. Matte finish Dark Grey/Charcoal black Metal panels. Matte Finish coloured to match 11.
- existing stair core cladding in plot B. 12. Dark plum coloured brickwork. Vertical stretcher bond
- (brick-type 01)
- 13. Signage area. Embossed within Light-Grey coloured Precast Reconstituted Stone lintel.
- 14. UKPN louvered door. Grey coloured metalwork door. to match other metalwork.
- Light-Grey coloured Precast Reconstituted Stone planter and bench 15. 16. Light-Grey coloured Aluminium frame glazed entrance doors. Matte Finish
- coloured to match brick type 02 Light-Grey coloured Perforated Aluminium screen fixed to louverto roof plant enclosure. Matte Finish coloured to match brick type 02

#### <u>KEY</u>

5

Refer to Design and Access Statement for relevant material palettes, colours and textures.

- Dark Plum coloured brickwork. Stretcher bond 1.
- (brick-type 01)
- Light Grey/Cream coloured brickwork. Stretcher bond (brick-type 02) 3.
- Light-Grey coloured Precast Reconstituted Stone lintel. Matte finish Light-Grey coloured Precast Reconstituted Stone Window sill. Matte 4.
- Finish. Light Grey/Cream coloured Aluminium window frame. Matte Finish
- coloured to match brick type 02 Light Grey/Cream coloured Aluminium openable panel for ventilation. 6.
- Matte Finish coloured to match brick type 02 Light Grey/Cream coloured Aluminium spandrel panel. Matte Finish
- coloured to match brick type 02 Light Grey/Cream coloured Louvered ventilated doors. Matte Finish 8.
- coloured to match brick type 02 Light Grey/Cream coloured Metal balustrade to loggia and terrace. Matte 9.
- Finish coloured to match brick type 02 Light Grey/Cream coloured Precast Reconstituted Stone coping. Matte finish 10.
- Exits Grey/Charcoal black Metal panels. Matte Finish con existing stair core cladding in plot B. Dark plum coloured brickwork. Vertical stretcher bond (brick-type 01) 11. Dark Grey/Charcoal black Metal panels. Matte Finish coloured to match
- 12.
- 13. Signage area. Embossed within Light-Grey coloured Precast
- Reconstituted Stone lintel. 14. UKPN louvered door. Grey coloured metalwork door. to match other
- metalwork.
- 15. Light-Grey coloured Precast Reconstituted Stone planter and bench Light-Grey coloured Aluminium frame glazed entrance doors. Matte Finish 16. coloured to match brick type 02 Light-Grey coloured Perforated Aluminium screen fixed to louverto roof plant enclosure. Matte Finish coloured to match brick type 02 17.