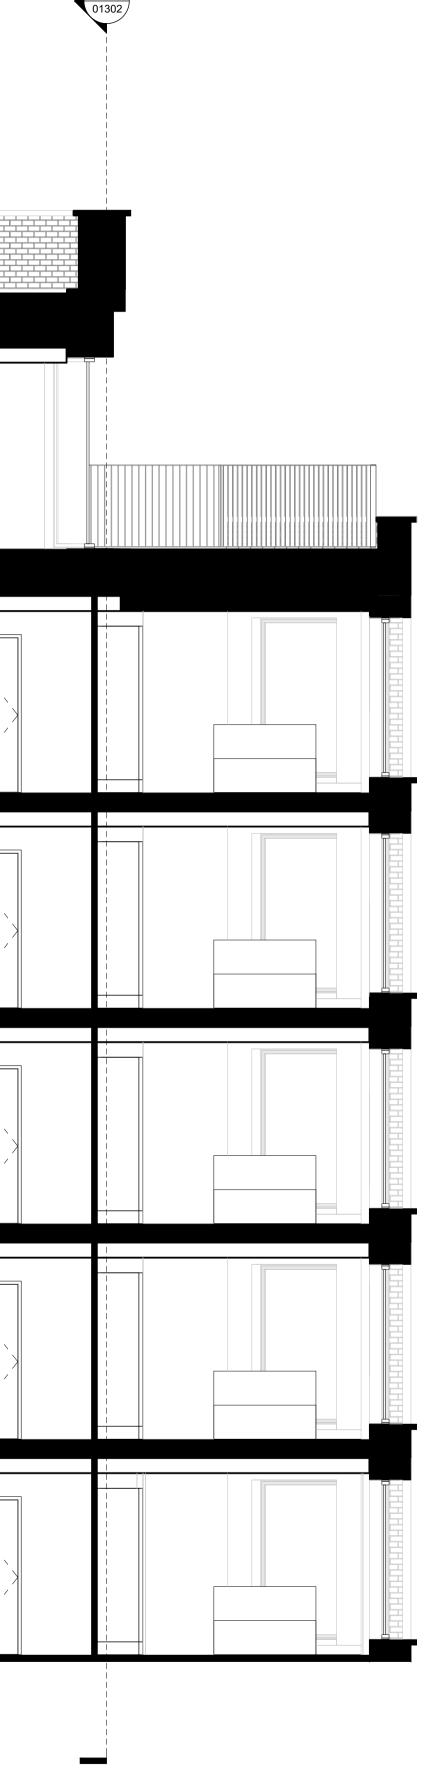

#### <u>KEY</u>

Refer to Design and Access Statement for relevant material palettes, colours and textures.

- Dark Plum coloured brickwork. Stretcher bond
- (brick-type 01) Light Grey/Cream coloured brickwork. Stretcher bond
- (brick-type 02) Light-Grey coloured Precast Reconstituted Stone lintel. Matte finish Light-Grey coloured Precast Reconstituted Stone Window sill. Matte
- Finish. Light Grey/Cream coloured Aluminium window frame. Matte Finish 5.
- coloured to match brick type 02 Light Grey/Cream coloured Aluminium openable panel for ventilation. 6
- Matte Finish coloured to match brick type 02
- Light Grey/Cream coloured Aluminium spandrel panel. Matte Finish coloured to match brick type 02
- Light Grey/Cream coloured Louvered ventilated doors. Matte Finish 8.
- coloured to match brick type 02 9. Light Grey/Cream coloured Metal balustrade to loggia and terrace. Matte Finish coloured to match brick type 02
- 10. Light Grey/Cream coloured Precast Reconstituted Stone coping. Matte finish Dark Grey/Charcoal black Metal panels. Matte Finish coloured to match 11.
- existing stair core cladding in plot B. 12. Dark plum coloured brickwork. Vertical stretcher bond
- (brick-type 01)
- 13. Signage area. Embossed within Light-Grey coloured Precast Reconstituted Stone lintel.
- 14. UKPN louvered door. Grey coloured metalwork door. to match other metalwork.
- Light-Grey coloured Precast Reconstituted Stone planter and bench 15. 16. Light-Grey coloured Aluminium frame glazed entrance doors. Matte Finish
- coloured to match brick type 02 Light-Grey coloured Perforated Aluminium screen fixed to louverto roof plant enclosure. Matte Finish coloured to match brick type 02

#### <u>KEY</u>

5

Refer to Design and Access Statement for relevant material palettes, colours and textures.

- Dark Plum coloured brickwork. Stretcher bond 1.
- (brick-type 01)
- Light Grey/Cream coloured brickwork. Stretcher bond (brick-type 02) 3.
- Light-Grey coloured Precast Reconstituted Stone lintel. Matte finish Light-Grey coloured Precast Reconstituted Stone Window sill. Matte 4.
- Finish. Light Grey/Cream coloured Aluminium window frame. Matte Finish
- coloured to match brick type 02 Light Grey/Cream coloured Aluminium openable panel for ventilation. 6.
- Matte Finish coloured to match brick type 02 Light Grey/Cream coloured Aluminium spandrel panel. Matte Finish
- coloured to match brick type 02 Light Grey/Cream coloured Louvered ventilated doors. Matte Finish 8.
- coloured to match brick type 02 Light Grey/Cream coloured Metal balustrade to loggia and terrace. Matte 9.
- Finish coloured to match brick type 02 Light Grey/Cream coloured Precast Reconstituted Stone coping. Matte finish 10.
- Exits Grey/Charcoal black Metal panels. Matte Finish con existing stair core cladding in plot B. Dark plum coloured brickwork. Vertical stretcher bond (brick-type 01) 11. Dark Grey/Charcoal black Metal panels. Matte Finish coloured to match
- 12.
- 13. Signage area. Embossed within Light-Grey coloured Precast
- Reconstituted Stone lintel. 14. UKPN louvered door. Grey coloured metalwork door. to match other
- metalwork.
- 15. Light-Grey coloured Precast Reconstituted Stone planter and bench Light-Grey coloured Aluminium frame glazed entrance doors. Matte Finish 16. coloured to match brick type 02 Light-Grey coloured Perforated Aluminium screen fixed to louverto roof plant enclosure. Matte Finish coloured to match brick type 02 17.