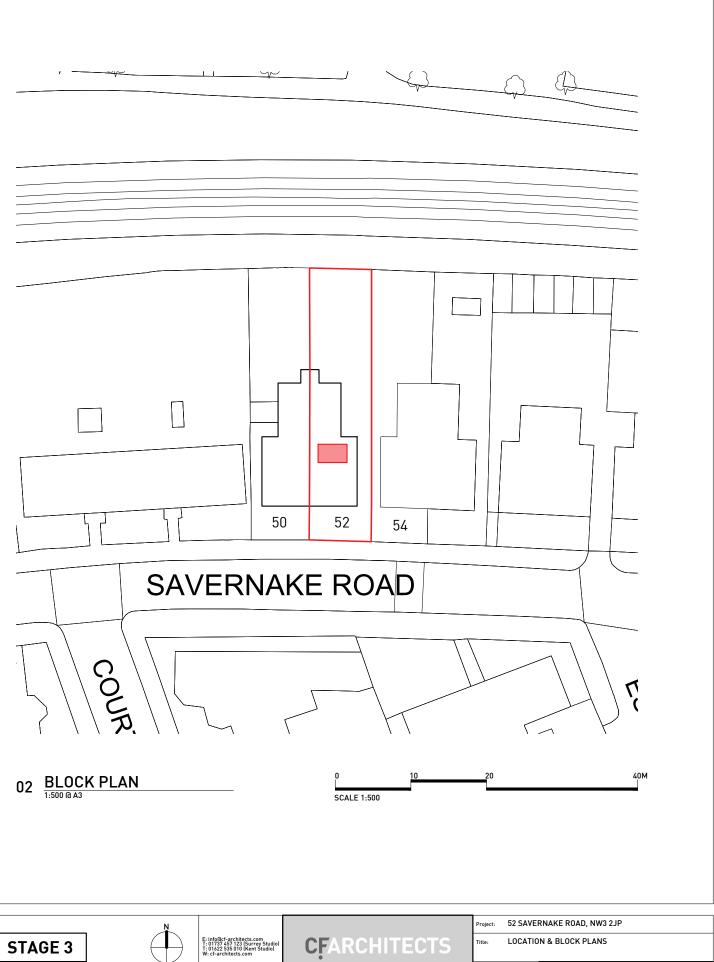

© CF.Architects Limited

Drawing and CAD File Number: 290(P)B\_001 Rev: 0

ale GA3: 1:1250 1:500