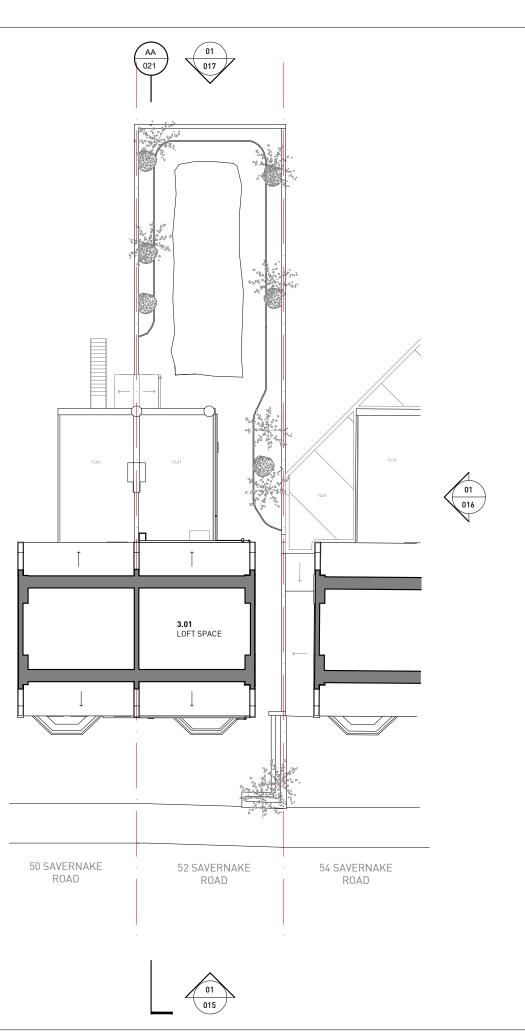

## 01 EXISTING SITE PLAN 1:200 @ A3

| Rev | Date       | Description                                  | Drawn | Check |
|-----|------------|----------------------------------------------|-------|-------|
| 0   | 27.02.2020 | STAGE 2 REPORT - ISSUED FOR CLIENT'S COMMENT | ML    | FL    |
| 0   | 20.03.2020 | STAGE 2 REPORT - ISSUED FOR CLIENT'S COMMENT | JD    | FL    |
| 0   |            | STAGE 3 - ISSUED FOR PLANNING                | ML    | FL    |
| 0   |            | STAGE 3 - FOR SUB CONTRACTOR                 | JD    | FL    |
| 0   | 24.11.2020 | STAGE 3 - FOR NON MATERIAL AMENDMENT         | JD    | FL    |
|     |            |                                              |       |       |
|     |            |                                              |       |       |
|     |            |                                              |       |       |
|     |            |                                              |       |       |
|     |            |                                              |       |       |

Do not Scale. Use figured dimensions only. All dimensions to be checked on site. All drawings to be read in conjunction with the Engineers' drawings. Any discrepan Architect before any work commences. vings to be reported to the The Contractor's attention is drawn to the Health & Safety matters identified in the Health & Safety plan as being potentially hazardous. These items should not be considered as a complete and final list. The Work Package Contractor's normal Health and Safety obligations still apply when undertaking constructional operations both on and off site.