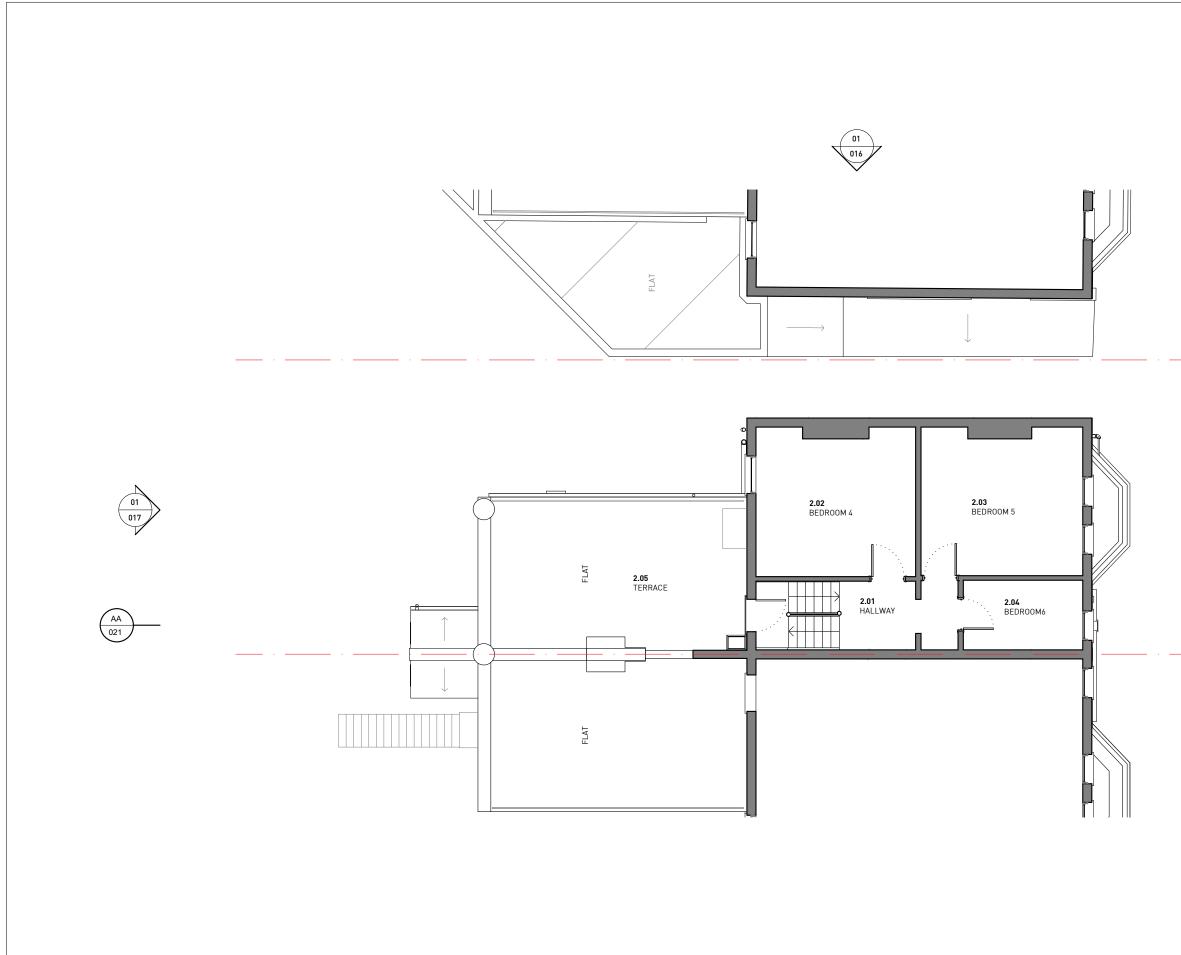

JD     FL       12202     STAGE 3 - FOR NON MATERIAL AMENDMENT     JD     FL       12202     STAGE 3 - FOR NON MATERIAL AMENDMENT     JD     FL       12202     STAGE 3 - FOR NON MATERIAL AMENDMENT     JD     FL       12202     STAGE 3 - FOR NON MATERIAL AMENDMENT     JD     FL       12202     STAGE 3 - FOR NON MATERIAL AMENDMENT     JD     FL       12202     STAGE 3 - FOR NON MATERIAL AMENDMENT     JD     FL       12202     STAGE 3 - FOR NON MATERIAL AMENDMENT     JD     FL       12202     STAGE 3 - FOR NON MATERIAL AMENDMENT     JD     FL       12202     STAGE 3 - FOR NON MATERIAL AMENDMENT     JD     FL       12202     STAGE 3 - FOR NON MATERIAL AMENDMENT     JD     FL       12202     STAGE 3 - FOR NON MATERIAL AMENDMENT     JD     FL       12202     STAGE 3 - FOR NON MATERIAL AMEN |





### 01 EXISTING SECOND FLOOR PLAN 1:100 G A3

| Rev Date De     | Description                                  | Drawn | Check | < , | Do not Scale. Use figured dimensions only. All dimensions to be checked on site.                                                                                                                                                                                                   |                                  |
|-----------------|----------------------------------------------|-------|-------|-----|-----------------------------------------------------------------------------------------------------------------------------------------------------------------------------------------------------------------------------------------------------------------------