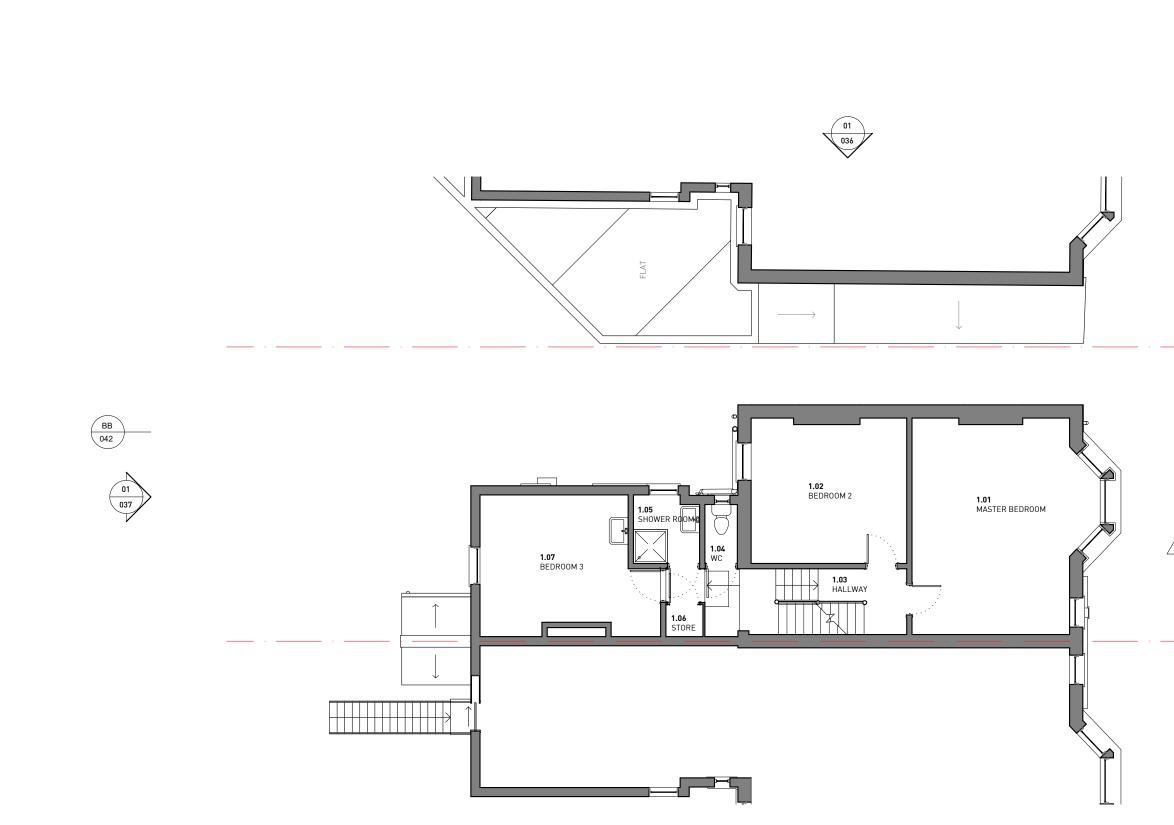

|       |                                           |                                                                                                                                                                                                     |                 |   |                                                                    | 1        |
|                              |                                              |       |       |                                           |                                                                                                                                                                                                     |                 |   |                                                                    |          |



### 01 PROPOSED FIRST FLOOR PLAN 1:100 @ A3

# Rev Date Description Draw Check Description Description





## 01 PROPOSED SECOND FLOOR PLAN 1:100 @ A3

|   | Date                                   | Description                                  | Drawn | h Check | eck<br>                                                                                                                                                                                                               |   |
|---|----------------------------------------|----------------------------------------------|-------|---------|----------------------------------------------------------------------------------------------------------------------------------------------------------------------------------------------------------