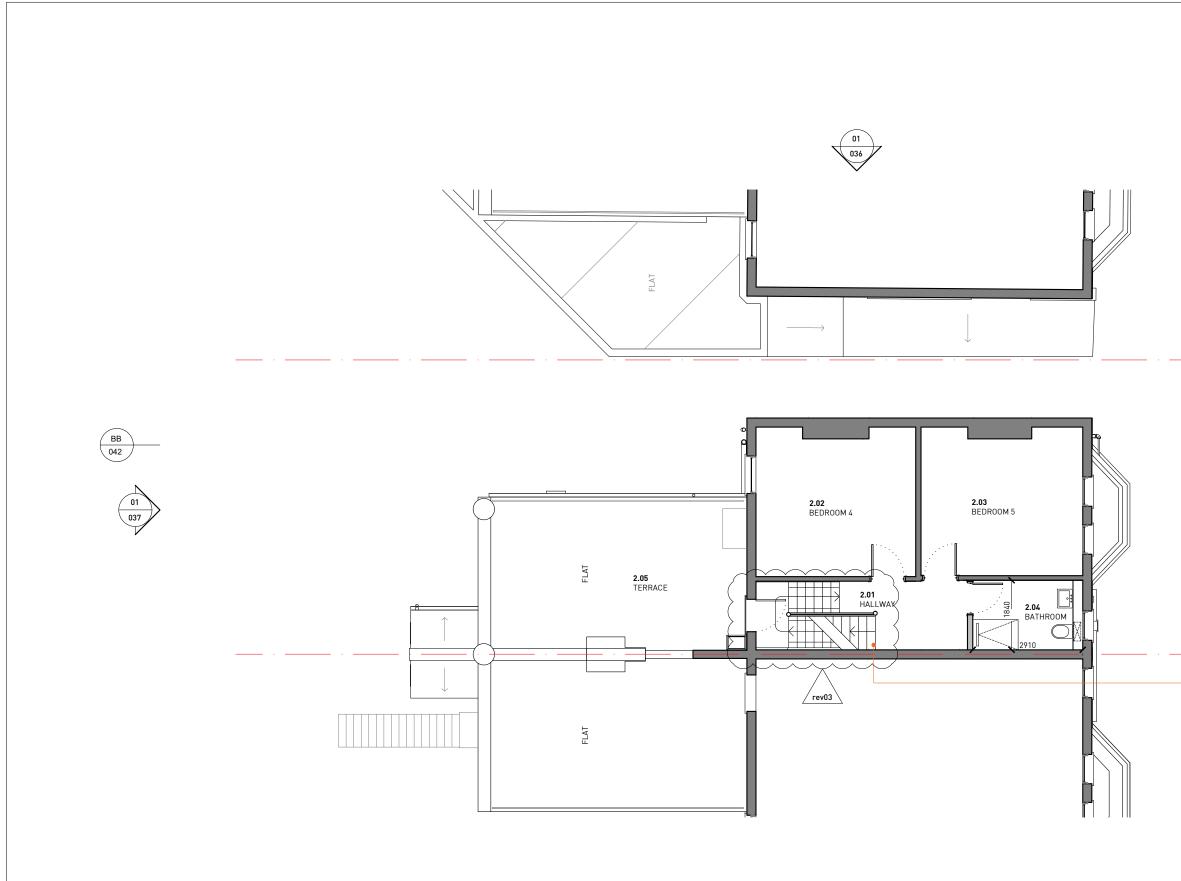

|                 |   |                                                                    | 1        |
|                              |                                              |       |       |                                           |                                                                                                                                                                                                     |                 |   |                                                                    |          |



### 01 PROPOSED FIRST FLOOR PLAN 1:100 @ A3

# Rev Date Description Draw Check Description Description





## 01 PROPOSED SECOND FLOOR PLAN 1:100 @ A3

|   | Date                                   | Description                                  | Drawn | h Check | eck<br>                                                                                                                                                                                                               |   |
|---|----------------------------------------|----------------------------------------------|-------|---------|-----------------------------------------------------------------------------------------------------------------------------------------------------------------------------------------------------------------------|---|
| 0 | 27.02.2020                             | STAGE 2 REPORT - ISSUED FOR CLIENT'S COMME