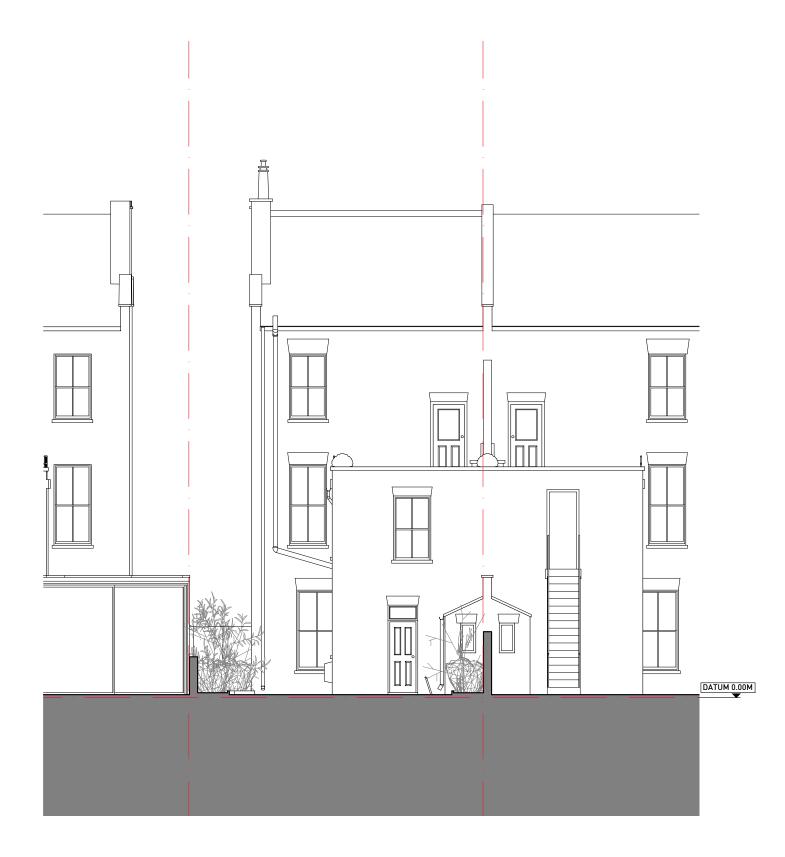

|            |     |                                                                                                                                                                                                                                                                                    |  |                                  |    |
|     |                          |                                              |            |     |                                                                                                                                                                                                                                                                                    |  |                                  |    |



### 01 EXISTING NORTH ELEVATION 1:100 @ A3

| Rev | Date       | Description                                  | Drawn | Check |                                            |
|-----|------------|----------------------------------------------|-------|-------|--------------------------------------------|
| 0   | 27.02.2020 | STAGE 2 REPORT - ISSUED FOR CLIENT'S COMMENT | JD    | FL    | Do not Scale. Use fig                      |
| 1   | 20.03.2020 | STAGE 2 REPORT - ISSUED FOR CLIENT'S COMMENT | JD    | FL    | All drawings to be re                      |
| 1   | 17.04.2020 | STAGE 3 - ISSUED FOR PLANNING                | ML    | FL    | Architect before any                       |
| 1   | 23.11.2020 | STAGE 3 - FOR SUB CONTRACTOR                 | JD    | FL    |