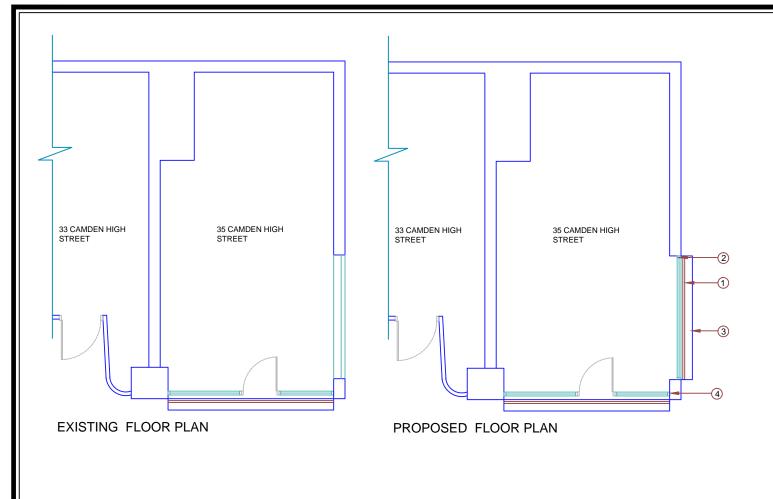

1. External electrical roller shutter placed externally to new shop side

2. Powder Coated Aluminum frame (blue) to new side glazing

3. New Roller shutter box to match with existing

4. Existing powder coated Aluminum frame to be painted in blue