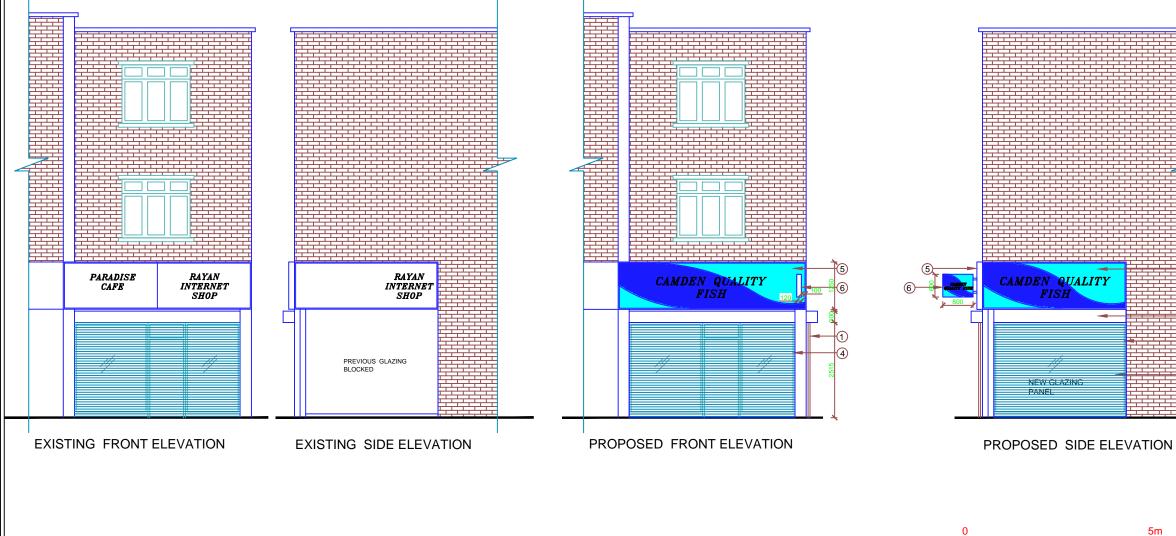

1. External electrical roller shutter placed externally to new shop side

2. Powder Coated Aluminum frame (blue) to new side glazing

3. New Roller shutter box to match with existing

4. Existing powder coated Aluminum frame to be painted in blue

5. 1 no. Proposed new internally illuminated fasica sign to consist of individual built up letters and logo with internal L.E.D illumination. illuminated letterset and logo to be mounted on PPC aluminium backing , finished in blue.

6. 1 no. Proposed new internally illuminated L.E.D projecting sign (600mm x 600mm square profile) to be installed to RHS of fasica-logo only to be illuminated

DIRECTLY

-3 -2

-1

|      | General Notes                                                                                                                                                                                                                                                    |                  |      |
|------|------------------------------------------------------------------------------------------------------------------------------------------------------------------------------------------------------------------------------------------------------------------|------------------|------|
|      | The Contractor is to check all dimensions on<br>site and report any discrepancies to the<br>Contract Administrator. This drawing is to be<br>read in conjunction with all other standard<br>documentation. Dimensions are not to be<br>scaled from this drawing. |                  |      |
|      |                                                                                                                                                                                                                                                                  |                  |      |
|      |                                                                                                                                                                                                                                                                  |                  |      |
|      |                                                                                                                                                                                                                                                                  |                  |      |
|      |                                                                                                                                                                                                                                                                  |                  |      |
|      |                                                                                                                                                                                                                                                                  |                  |      |
|      |                                                                                                                                                                                                                                                                  |                  |      |
|      |                                                                                                                                                                                                                                                                  |                  |      |
|      |                                                                                                                                                                                                                                                                  |                  |      |
| Ý ON | No. Revision                                                                                                                                                                                                                                                     | ///              | Date |
|      | V16 DESIGNZ LTD.                                                                                                                                                                                                                                                 |                  |      |
|      | 11 Fullerton Avenue                                                                                                                                                                                                                                              |                  |      |
|      | Dagenham<br>RM8 1FG<br>TEL: 07852919410                                                                                                                                                                                                                          |                  |      |
|      | EMAIL:V16designz@outlook.com                                                                                                                                                                                                                                     |                  |      |
|      | Project Name and Address :<br>35 Camden High Street                                                                                                                                                                                                              |                  |      |
|      | NW1 7JE                                                                                                                                                                                                                                                          |                  |      |
|      | Client :<br>Mr Qasim Nasir                                                                                                                                                                                                                                       |                  |      |
|      | Title :<br>Side new shutter, glazing and front signs                                                                                                                                                                                                             |                  |      |
|      | Project No :<br>VD-020-001                                                                                                                                                                                                                                       | Drawn by<br>GP   |      |
| 10m  | Date :<br>15/11/2020                                                                                                                                                                                                                                             | Drawing N<br>001 | 10:  |
|      | Scale :<br>1:100@A3                                                                                                                                                                                                                                              |                  |      |