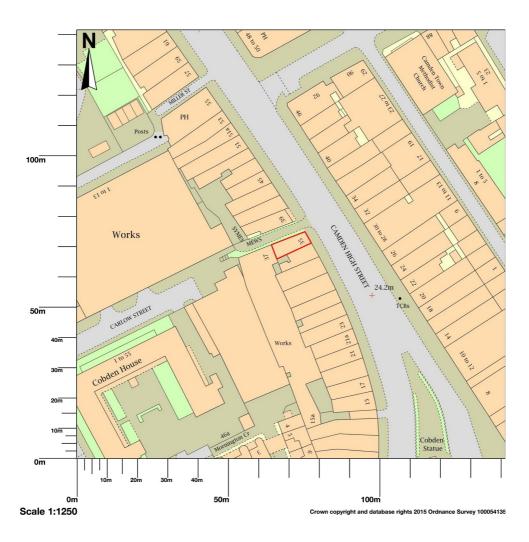

## 35 Camden High Street, London, NW1 7JE

Map shows area bounded by: 529062.3,183403.3,529203.7,183544.7 (at a scale of 1:1250) The representation of a road, track or path is no evidence of a right of way. The representation of features as lines is no evidence of a property boundary.