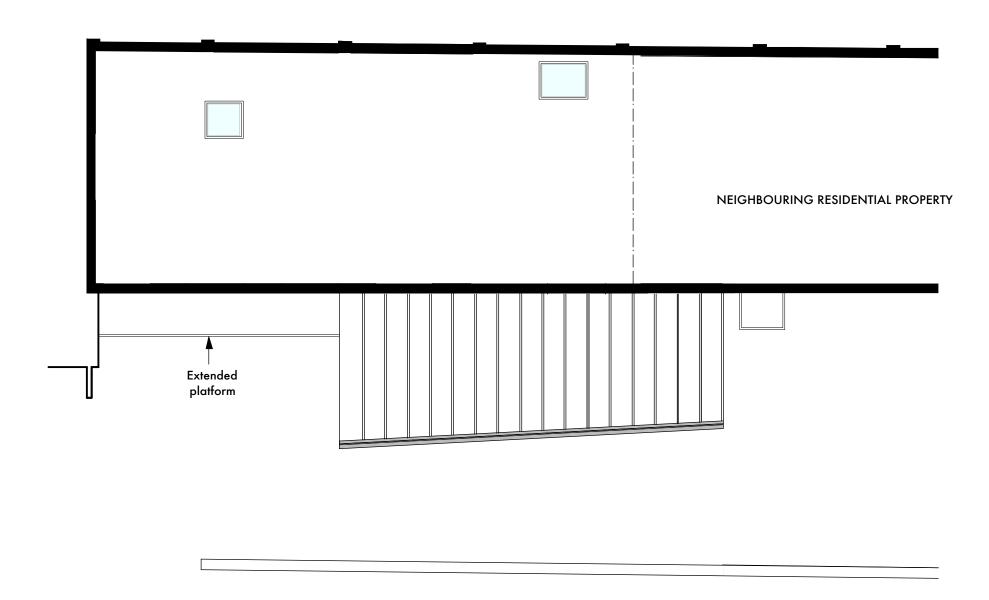

|                                                                            | Job No: 7310      | p-ad     |                                            | t: 0208-4590172 |                | p_ad |  |
|----------------------------------------------------------------------------|-------------------|----------|--------------------------------------------|-----------------|----------------|------|--|
| WRITTENDIMENSIONS ONLYTO BE USED  ALL DIMENSIONS ARE IN MILLIMETERS        | PLANNING          |          | pden Hill Road,<br>ll Gate, London, W8 7TH | e: ben@p        | elicanad.co.uk | p-aa |  |
| ALL DIMENSIONS TO BE VERIFIED ON SITE  ANY INCONSISTENCIES TO BE REPORTED. | 5-6 Park End      | Title    | Tide Proposed Roof Plan                    |                 |                |      |  |
| TO THE ARCHITECT IMMEDIATELY                                               | London<br>NW3 2SE | Drawn by | 1:100 @ A3                                 |                 | 7310/ PL-0     | Rev  |  |