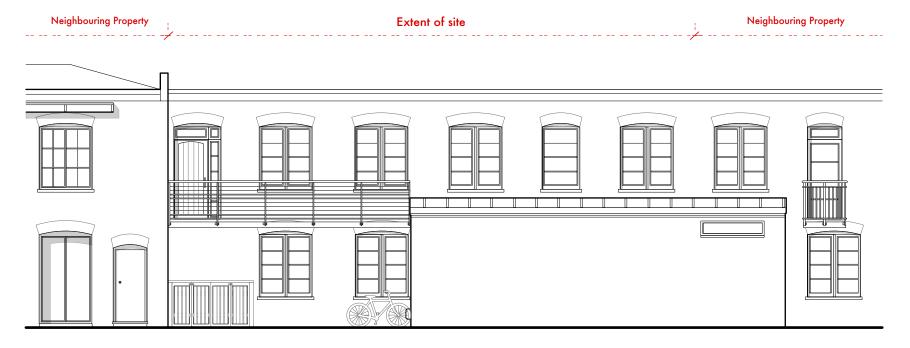

PROPOSED FRONT ELEVATION

1:100

PARTIAL FRONT ELEVATION 1:50

0 0.5 1 2 3 4 5 SCALE BAR (m)

|                                                                | Job No: 7310      | p—dd<br>192D Campden Hill Road,<br>Notting Hill Gate, London, W8 7TH |                          | t: 0208-4590172<br>e: ben@pelicanad.co.uk |             | p-ad |  |
|----------------------------------------------------------------|-------------------|----------------------------------------------------------------------|--------------------------|-------------------------------------------|-------------|------|--|
| WRITTENDIMENSIONS ONLYTO BE USED                               | PLANNING          |                                                                      |                          |                                           |             |      |  |
| ALL DIMENSIONS ARE IN MILLIMETRES                              |                   |                                                                      |                          |                                           |             |      |  |
| ALL DIMENSIONS TO BE VERIFIED ON SITE                          | 5-6 Park End      | Title                                                                | Proposed Front Elevation |                                           |             |      |  |
| ANY INCONSISTENCIESTO BE REPORTED TO THE ARCHITECT IMMEDIATELY | London<br>NW3 2SE | Drawn by                                                             | Scale                    |                                           | Number      | Rev  |  |
|                                                                |                   | ST                                                                   | 1:100 & 1:50             | @ A3                                      | 7310/ PL-08 | 3    |  |