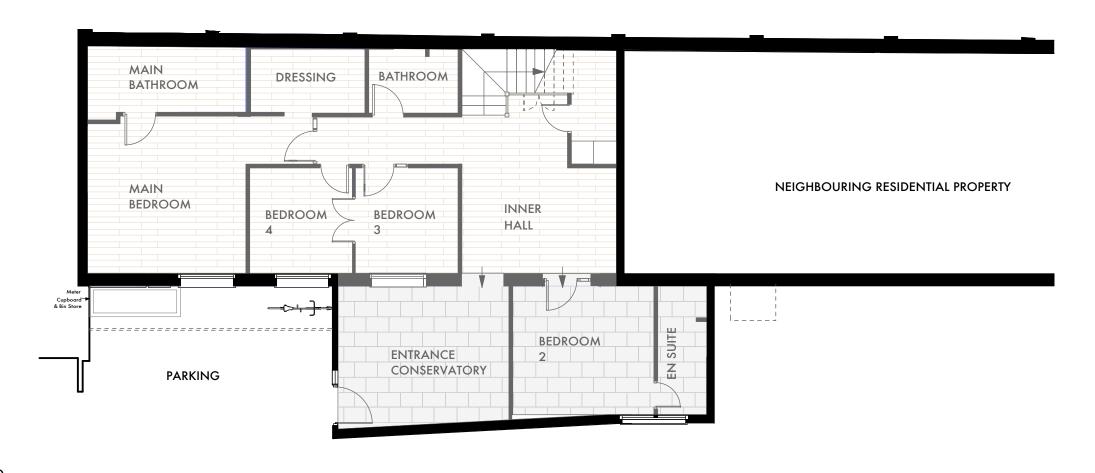

SCALE BAR (m)

|                                                                            | Job No: 7310      | p-ad     |                                            | t: 0208-4590172 |                | n-ad     |  |
|----------------------------------------------------------------------------|-------------------|----------|--------------------------------------------|-----------------|----------------|----------|--|
| WRITTENDIMENSIONS ONLYTO BE USED  ALL DIMENSIONS ARE IN MILLIMETERS        | PLANNING          |          | pden Hill Road,<br>ll Gate, London, W8 7TH | e: ben@p        | elicanad.co.uk | p-aq     |  |
| ALL DIMENSIONS TO BE VERIFIED ON SITE  ANY INCONSISTENCIES TO BE REPORTED. | 5-6 Park End      | Title    | Proposed First Floor Plan                  |                 |                |          |  |
| TO THE ARCHITECT IMMEDIATELY                                               | London<br>NW3 2SE | Drawn by | 1:100 @ A3                                 | 3               | 7310/ PL-0     | Rev<br>6 |  |