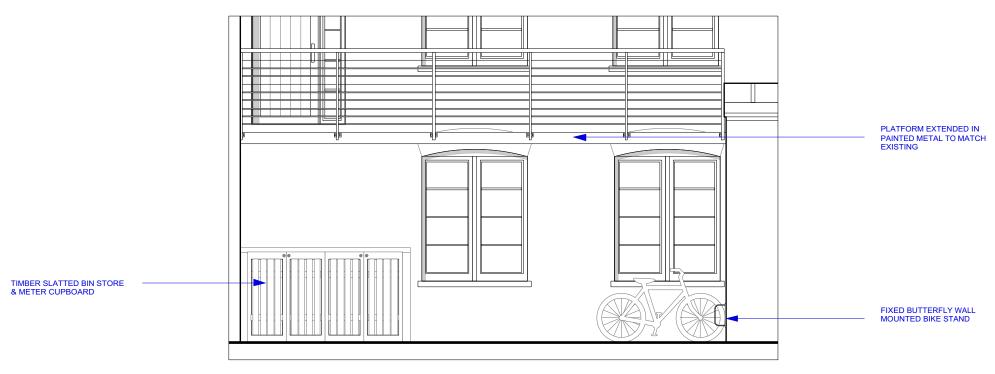

-----------------------------------------|-------------------|----------|--------------------------------------------|-----------------|----------------|------|--|
| WRITTENDIMENSIONS ONLYTO BE USED  ALL DIMENSIONS ARE IN MILLIMETERS        | PLANNING          |          | pden Hill Road,<br>ll Gate, London, W8 7TH | e: ben@p        | elicanad.co.uk | p-aa |  |
| ALL DIMENSIONS TO BE VERIFIED ON SITE  ANY INCONSISTENCIES TO BE REPORTED. | 5-6 Park End      | Title    | Tide Proposed Roof Plan                    |                 |                |      |  |
| TO THE ARCHITECT IMMEDIATELY                                               | London<br>NW3 2SE | Drawn by | 1:100 @ A3                                 |                 | 7310/ PL-0     | Rev  |  |



PROPOSED FRONT ELEVATION

1:100



PARTIAL FRONT ELEVATION 1:50

0 0.5 1 2 3 4 5 SCALE BAR (m)

|                                                                | Job No: 7310      | p—dd<br>192D Campden Hill Road,<br>Notting Hill Gate, London, W8 7TH |                          | t: 0208-4590172<br>e: ben@pelicanad.co.uk |             | p-ad |  |
|----------------------------------------------------------------|-------------------|----------------------------------------------------------------------|--------------------------|-------------------------------------------|-------------|------|--|
| WRITTENDIMENSIONS ONLYTO BE USED                               | PLANNING          |                                                                      |                          |                                           |