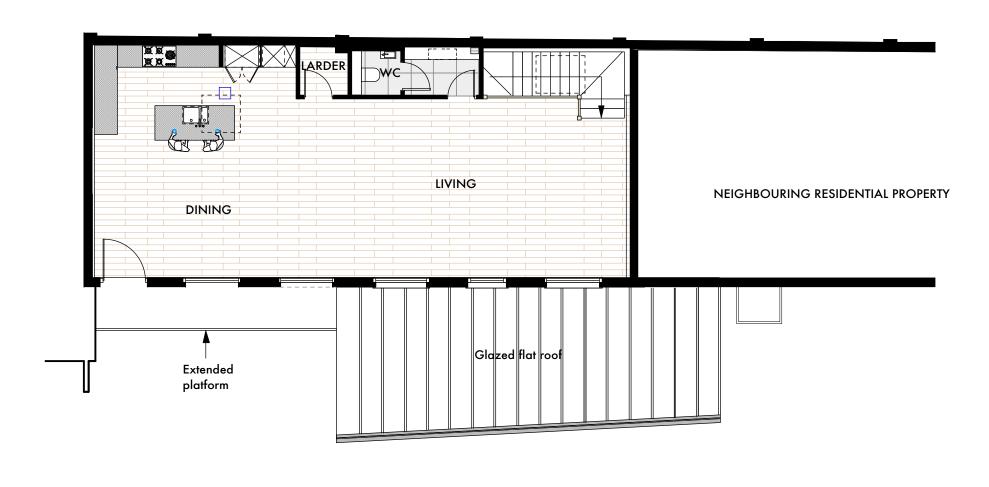

COURTYARD

|                                                                            | Job No: 7310      | p—dd<br>192D Campden Hill Road,<br>Notting Hill Gate, London, W8 7TH |            | t: 0208-4590172<br>e: ben@pelicanad.co.uk |            | p_ad |
|----------------------------------------------------------------------------|-------------------|----------------------------------------------------------------------|------------|-------------------------------------------|------------|------|
| WRITTENDIMENSIONS ONLYTO BE USED ALL DIMENSIONS ARE IN MILLIMETRES         | PLANNING          |                                                                      |            |                                           |            | p-aa |
| ALL DIMENSIONS TO BE VERIFIED ON SITE  ANY INCONSISTENCIES TO BE REPORTED. | 5-6 Park End      |                                                                      |            |                                           |            |      |
| TO THE ARCHITECT IMMEDIATELY                                               | London<br>NW3 2SE | Drawn by                                                             | 1:100 @ A3 |                                           | 7310/ P-05 | Rev  |