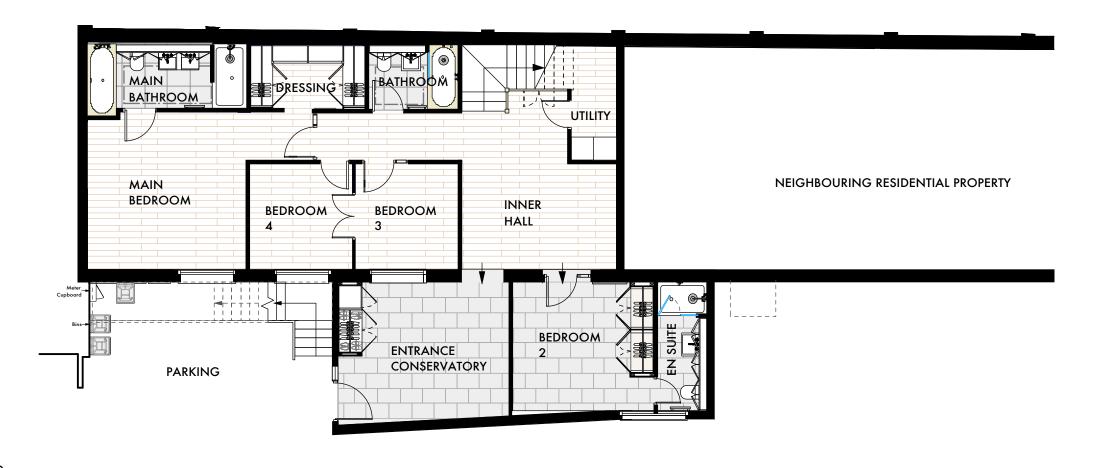

SCALE BAR (m)

COURTYARD

Drawing based on survey by others

|                                                                                                         | Job No: 7310      | p— <b>qd</b><br>192D Campden Hill Road,<br>Notting Hill Gate, London, W8 7TH |                            | t: 0208-4590172<br>e: ben@pelicanad.co.uk |            | p-ad |
|---------------------------------------------------------------------------------------------------------|-------------------|------------------------------------------------------------------------------|----------------------------|-------------------------------------------|------------|------|
| WRITTEN DIMENSIONS ONLYTO BE USED  ALL DIMENSIONS ARE IN MILLIMETRES                                    | PLANNING          |                                                                              |                            |                                           |            |      |
| ALL DIMENSIONS TO BE VERIFIED ON SITE  ANY INCONSISTENCIES TO BE REPORTED  TO THE ARCHITECT IMMEDIATELY | 5-6 Park End      | Title                                                                        | Existing Ground Floor Plan |                                           |            |      |
|                                                                                                         | London<br>NW3 2SE | Drawn by                                                                     | 1:100 @ A3                 |                                           | 7310/ PL-0 | Rev  |