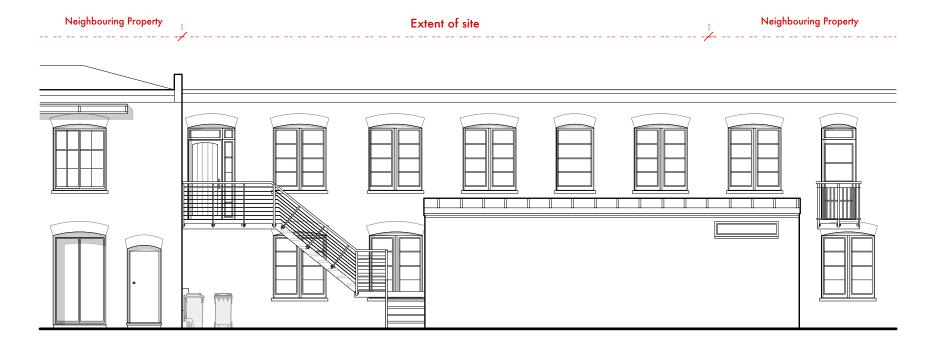

**EXISTING FRONT ELEVATION** 

|                                                                                                         | Job No: 7310                      | 192D Campden Hill Road, |                          | t: 0208-4590172<br>e: ben@pelicanad.co.uk<br>H |            | p-ad  |
|---------------------------------------------------------------------------------------------------------|-----------------------------------|-------------------------|--------------------------|------------------------------------------------|------------|-------|
| WRITTENDIMENSIONS ONLYTO BE USED ALL DIMENSIONS ARE IN MILLIMETRES                                      | PLANNING                          |                         |                          |                                                |            |       |
| ALL DIMENSIONS TO BE VERIFIED ON SITE  ANY INCONSISTENCIES TO BE REPORTED  TO THE ARCHITECT IMMEDIATELY | 5-6 Park End<br>London<br>NW3 2SE | Title                   | Existing Front Elevation |                                                |            |       |
|                                                                                                         |                                   | Drawn by                | 1:100 @ A3               | 1                                              | 7310/ PL-0 | A Rev |