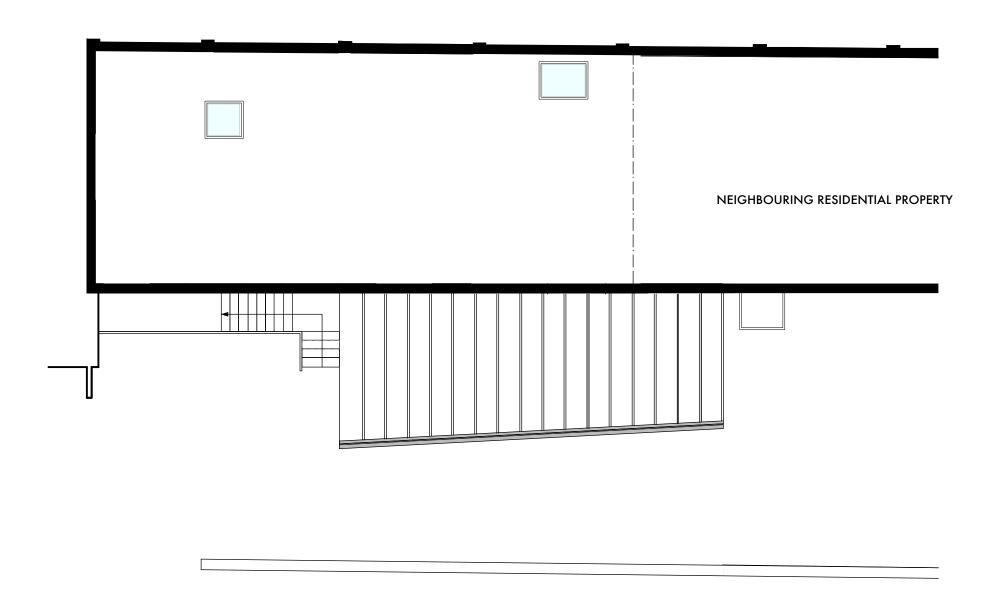

|                                                                           | Job No: 7310      | p-ad     |                                            | t: 0208-4590172 |                | p_ad     |  |
|---------------------------------------------------------------------------|-------------------|----------|--------------------------------------------|-----------------|----------------|----------|--|
| WRITTEN DIMENSIONS ONLYTO BE USED ALL DIMENSIONS ARE IN MILLIMETRES       | PLANNING          |          | pden Hill Road,<br>ll Gate, London, W8 7TH | e: ben@pe       | elicanad.co.uk | p-qq     |  |
| ALL DIMENSIONS TO BE VERIFIED ON SITE  ANY INCONSISTENCIES TO BE REPORTED | 5-6 Park End      | Title    |                                            |                 |                |          |  |
| TO THE ARCHITECT IMMEDIATELY                                              | London<br>NW3 2SE | Drawn by | 1:100 @ A3                                 |                 | 7310/ PL-03    | Rev<br>3 |  |