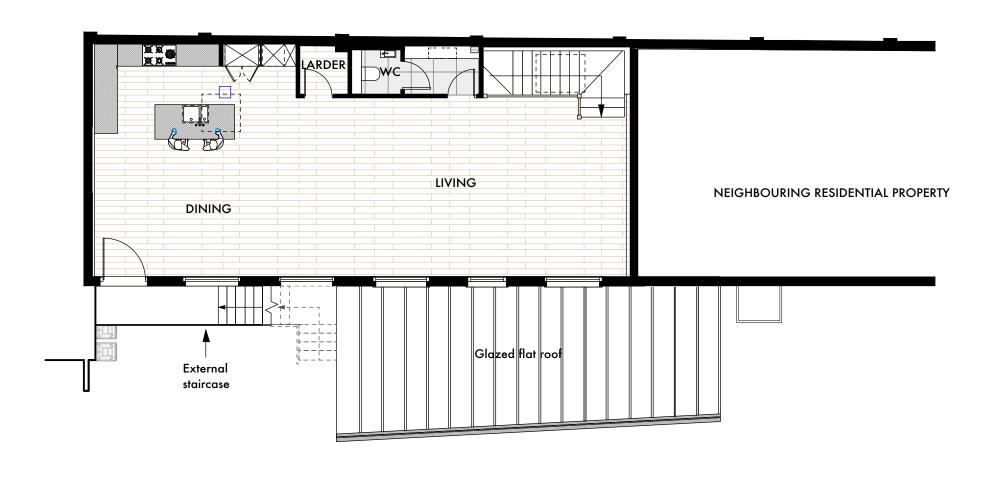

SCALE BAR (m)

Drawing based on survey by others

|                                                                                                         | Job Ma: 7310      | p—dd<br>192D Campden Hill Road,<br>Notting Hill Gate, London, W8 7TH |                           | t: 0208-4590172<br>e: ben@pelicanad.co.uk |            | p-ad     |
|---------------------------------------------------------------------------------------------------------|-------------------|----------------------------------------------------------------------|---------------------------|-------------------------------------------|------------|----------|
| WRITTEN DIMENSIONS ONLYTO BE USED  ALL DIMENSIONS ARE IN MILLIMETRES                                    | PLANNING          |                                                                      |                           |                                           |            |          |
| ALL DIMENSIONS TO BE VERIFIED ON SITE  ANY INCONSISTENCIES TO BE REPORTED  TO THE ARCHITECT IMMEDIATELY | 5-6 Park End      | Title                                                                | Existing First Floor Plan |                                           |            |          |
|                                                                                                         | London<br>NW3 2SE | Drawn by                                                             | 1:100 @ A3                |                                           | 7310/ PL-0 | Rev<br>2 |