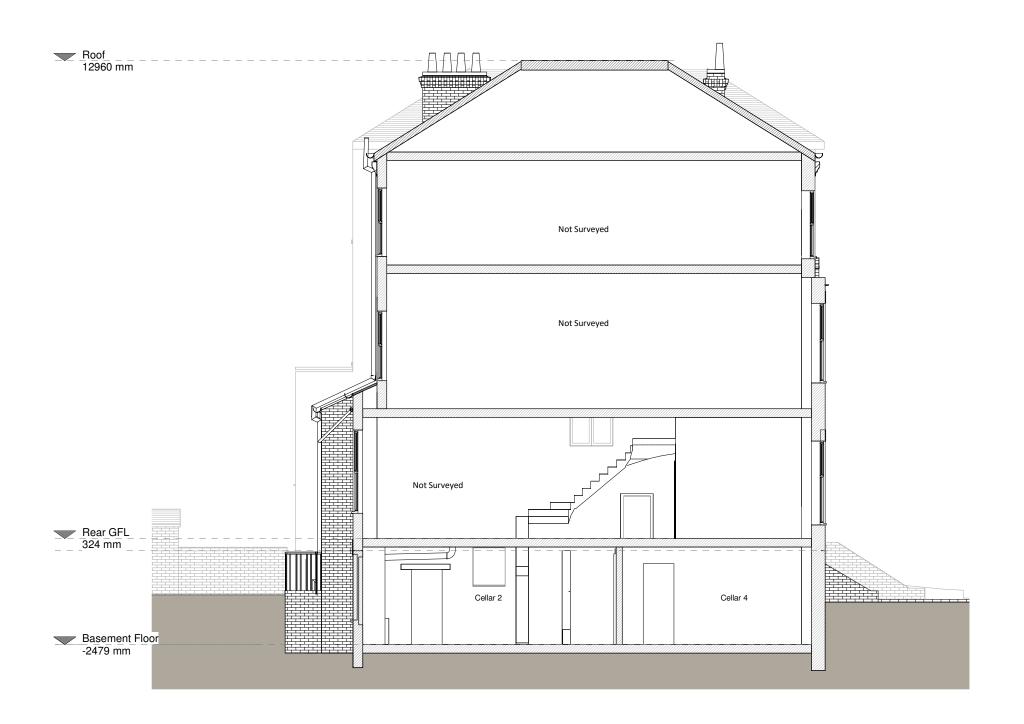

#### JOB TITLE

Basement reconfiguration, excavation works to create front and rear light-wells to create a separate dwelling at 127 Fordwych Road

### DRAWING TITLE

Existing Section

#### CLIENT

Fred Verity

| SCALE       | DRAWN   |
|-------------|---------|
| 1:100 at A3 | AR      |
|             |         |
| DATE        | CHECKED |

**DRAWING NO.** 55284 - 1300

Reproduction in whole or in part is forbidden without we