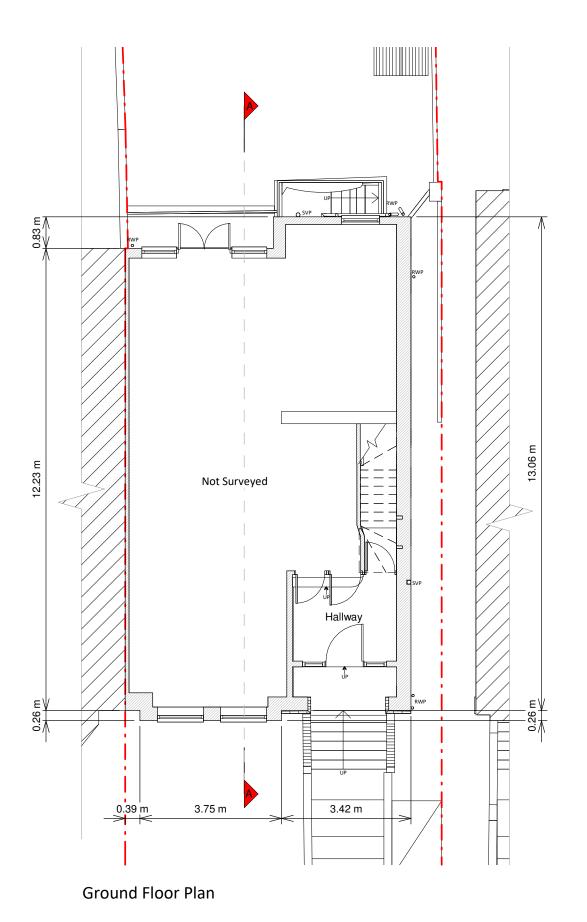

SCALE 1:100

RESI

Copyright in the design and this drawing is the property of

Reproduction in whole or in part is forbidden without wr

This drawing must be read in conjunction with all oth

RESI accepts no liability for any expense, loss or damage of whatsoever nature and however arising from any variation made to this drawing or in the execution of the work to which relates which has not been referred to them and their approval obtained.

Print out to actual scal

Do not scale from this drawing, only figured dimensions are to be used. All dimensions to be cross-checked on-site prior to manufacture and construction.



# JOB TITLE

Basement reconfiguration, excavation works to create front and rear light-wells to create a separate dwelling at 127 Fordwych Road

#### STATUS

Planning D