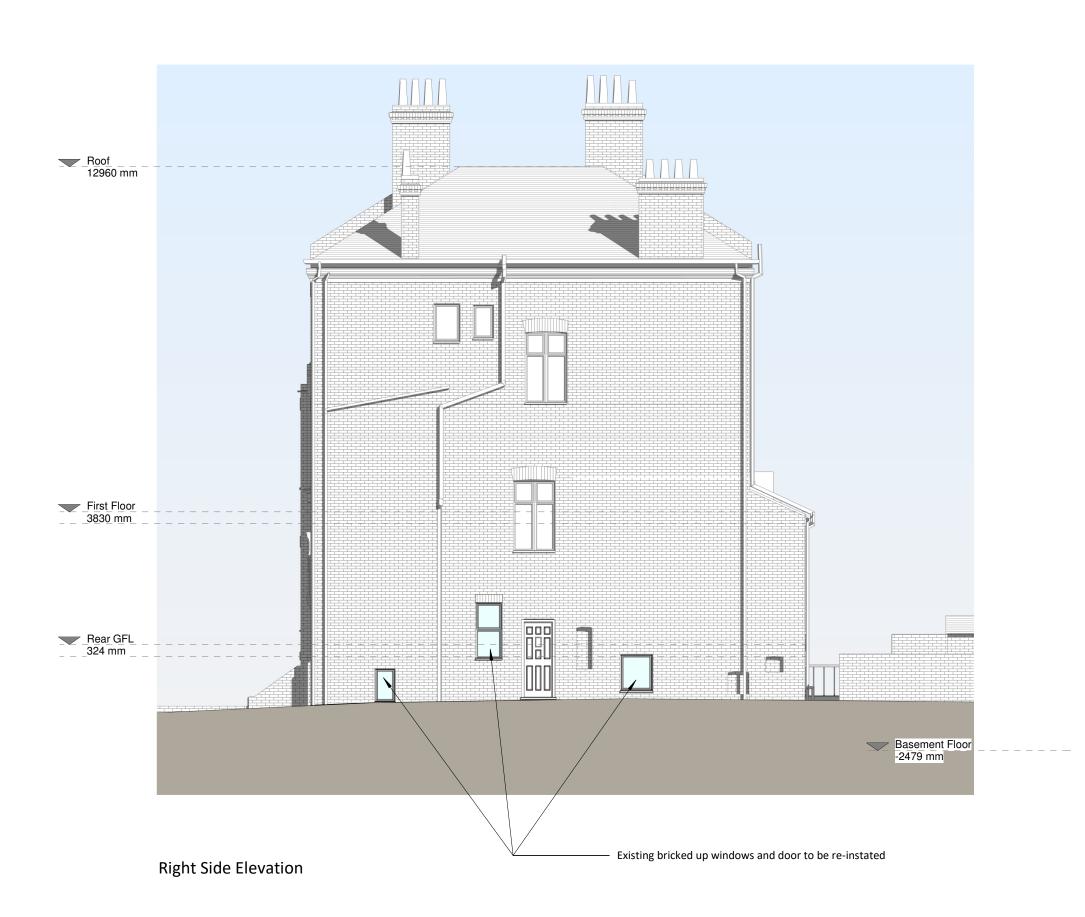

# CLIENT

Fred Verity

| SCALE       | DRAWN   |
|-------------|---------|
| 1:100 at A3 | AR      |
|             |         |
| DATE        | CHECKED |

**DRAWING NO.** 55284 - 1201

Left Side Elevation

RESI accepts no liability for any expense, loss or damage of whatsoever nature and however arising from any variation made to this drawing or in the execution of the work to which relates which has not been referred to them and their approval obtained.

Left Side Elevation

RESI accepts no liability for any expense, loss or damage of whatsoever nature and however arising from any variation made to this drawing or in the execution of the work to which relates which has not been referred to them and their approval obtained.