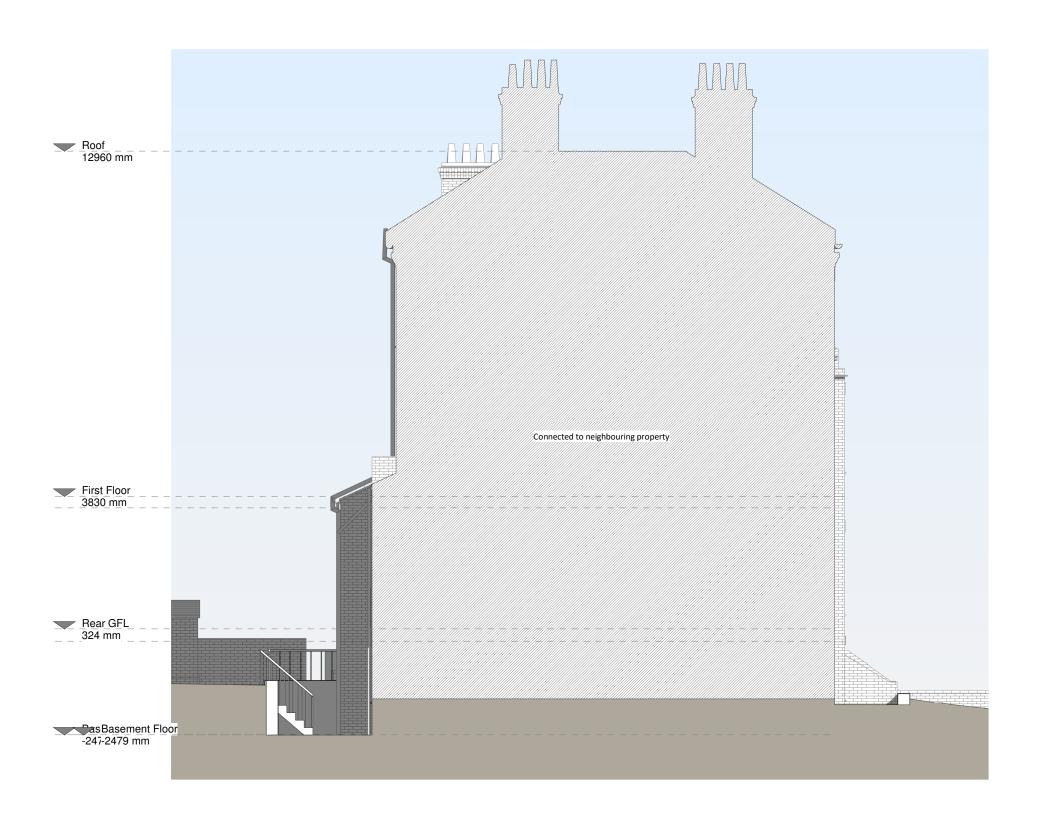

s drawing or in the execution of the work to which relates which has not been referred to them and their approval obtained.

Print out to actual scale.

Do not scale from this drawing, only figured dimensions are to be used. All dimensions to be cross-checked on-site prior to manufacture and construction.

Any discrepancies to be reported to RESI immediately.



#### JOB TITLE

Basement reconfiguration, excavation works to create front and rear light-wells to create a separate dwelling at 127 Fordwych Road

#### STATUS

Planning Drawings

#### DRAWING TITLE

Proposed Roof Plan

#### CLIENT

0 1 2 3 4 5

SCALE 1:100

Fred Verity

| SCALE       | DRAWN   |
|-------------|---------|
| 1:100 at A3 | MI      |
|             |         |
| DATE        | CHECKED |

**DRAWING NO.** 55284 - 3101





Left Side Elevation



RESI accepts no liability for any expense, loss or damage of whatsoever nature and however arising from any variation made to this drawing or in the execution of the work to which relates which has not been referred to them and their approval obtained.

Do not scale from this drawing, only figured dimensions are to be used. All dimensions to be cross-checked on-site prior to manufacture and construction.

Any discrepancies to be reported to RESI immediately.

#### NOTES

Proposed:

Brickwork/Walls - Red brick walls to match existing

Windows - White painted timber sash windows to match existing

Doors - Timber door to match existing and aluminium sliding glazed doors

# Revision

| Rev | Notes          | Date      |
|-----|----------------|-----------|
|     |