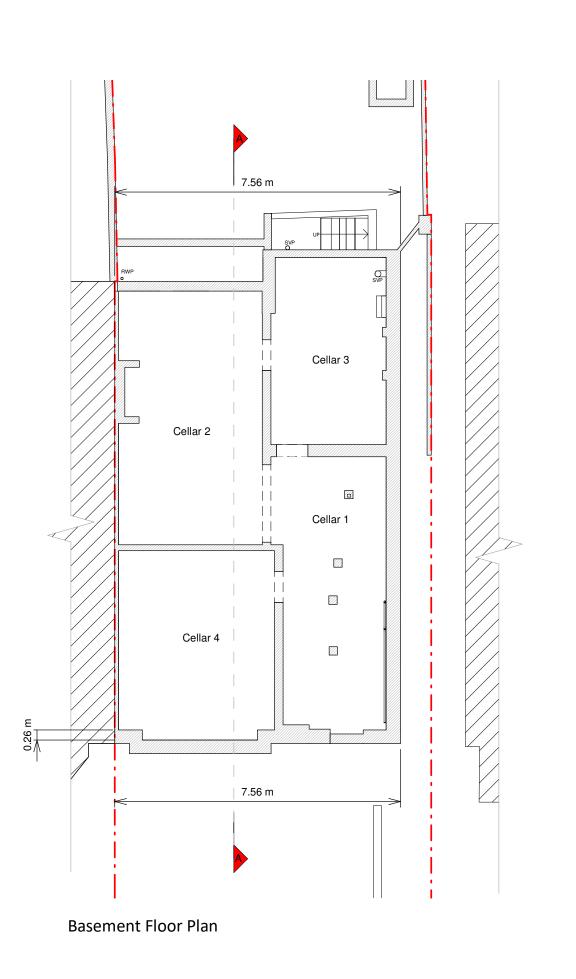

SCALE 1:100

RESI

Copyright in the design and this drawing is the property of

Reproduction in whole or in part is forbidden without wr

This drawing must be read in conjunction with all oth

RESI accepts no liability for any expense, loss or damage of whatsoever nature and however arising from any variation made to this drawing or in the execution of the work to which relates which has not been referred to them and their approval obtained.

Print out to actual scal

Do not scale from this drawing, only figured dimensions are to be used. All dimensions to be cross-checked on-site prior to manufacture and construction.



# JOB TITLE

Basement reconfiguration, excavation works to create front and rear light-wells to create a separate dwelling at 127 Fordwych Road

#### STATUS

Planning