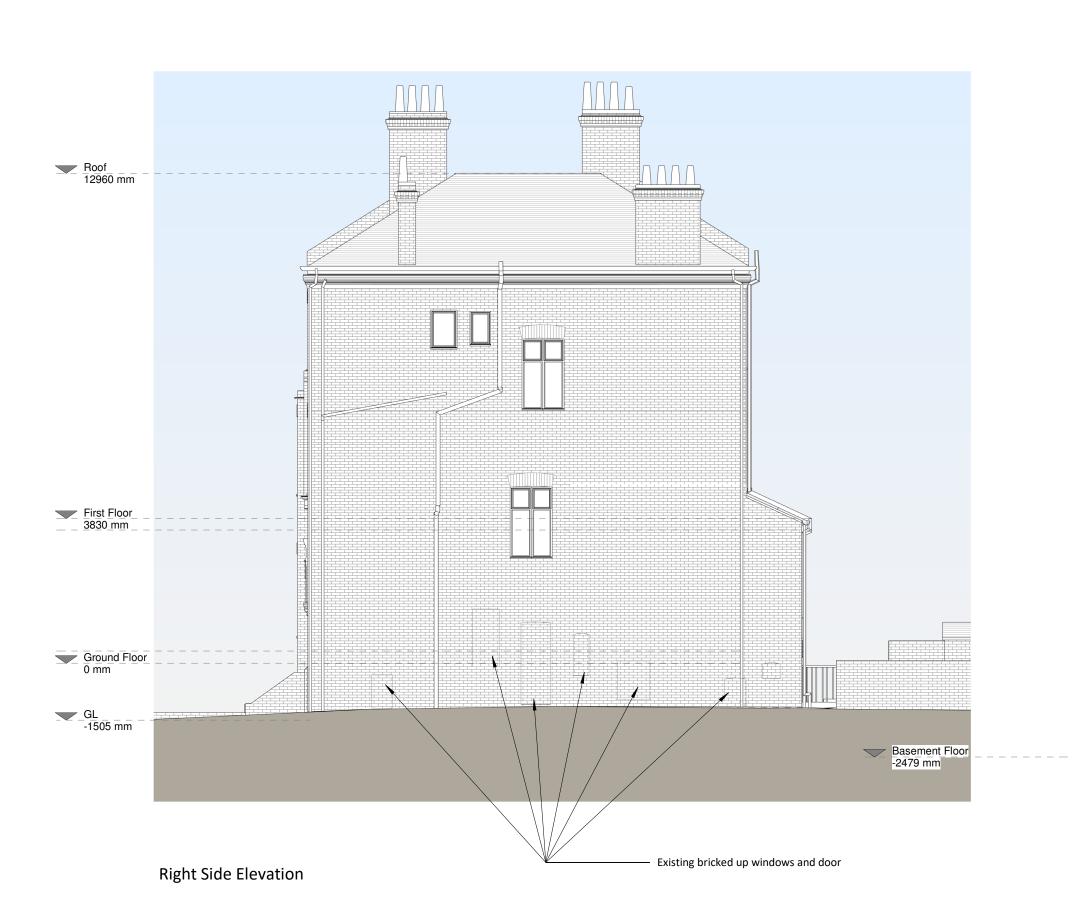

# JOB TITLE

Existing Walls

Basement reconfiguration, excavation works to create front and rear light-wells to create a separate dwelling at 127 Fordwych Road

Proposed Rooflight — — 1.5m Head Height

#### STATUS

Planning Drawings

DRAWING TITLE

Existing Elevation

# CLIENT

Fred Verity

| SCALE       | DRAWN   |
|-------------|---------|
| 1:100 at A3 | AR      |
|             |         |
| DATE        | CHECKED |

**DRAWING NO.** 55284 - 1201

Left Side Elevation

RESI accepts no liability for any expense, loss or damage of whatsoever nature and however arising from any variation made to this drawing or in the execution of the work to which relates which has not been referred to them and their approval obtained.

#### NOTES

Existing Materials:

Brickwork/Walls - Red brick with white painted stone details

Pitched Roof - Slate

Flat Roof - Felt

Doors - Black/white painted timber doors

RWP / Gutter / Fascia - Black uPVC/cast iron downpipes with guttering, and black painted timber fascias