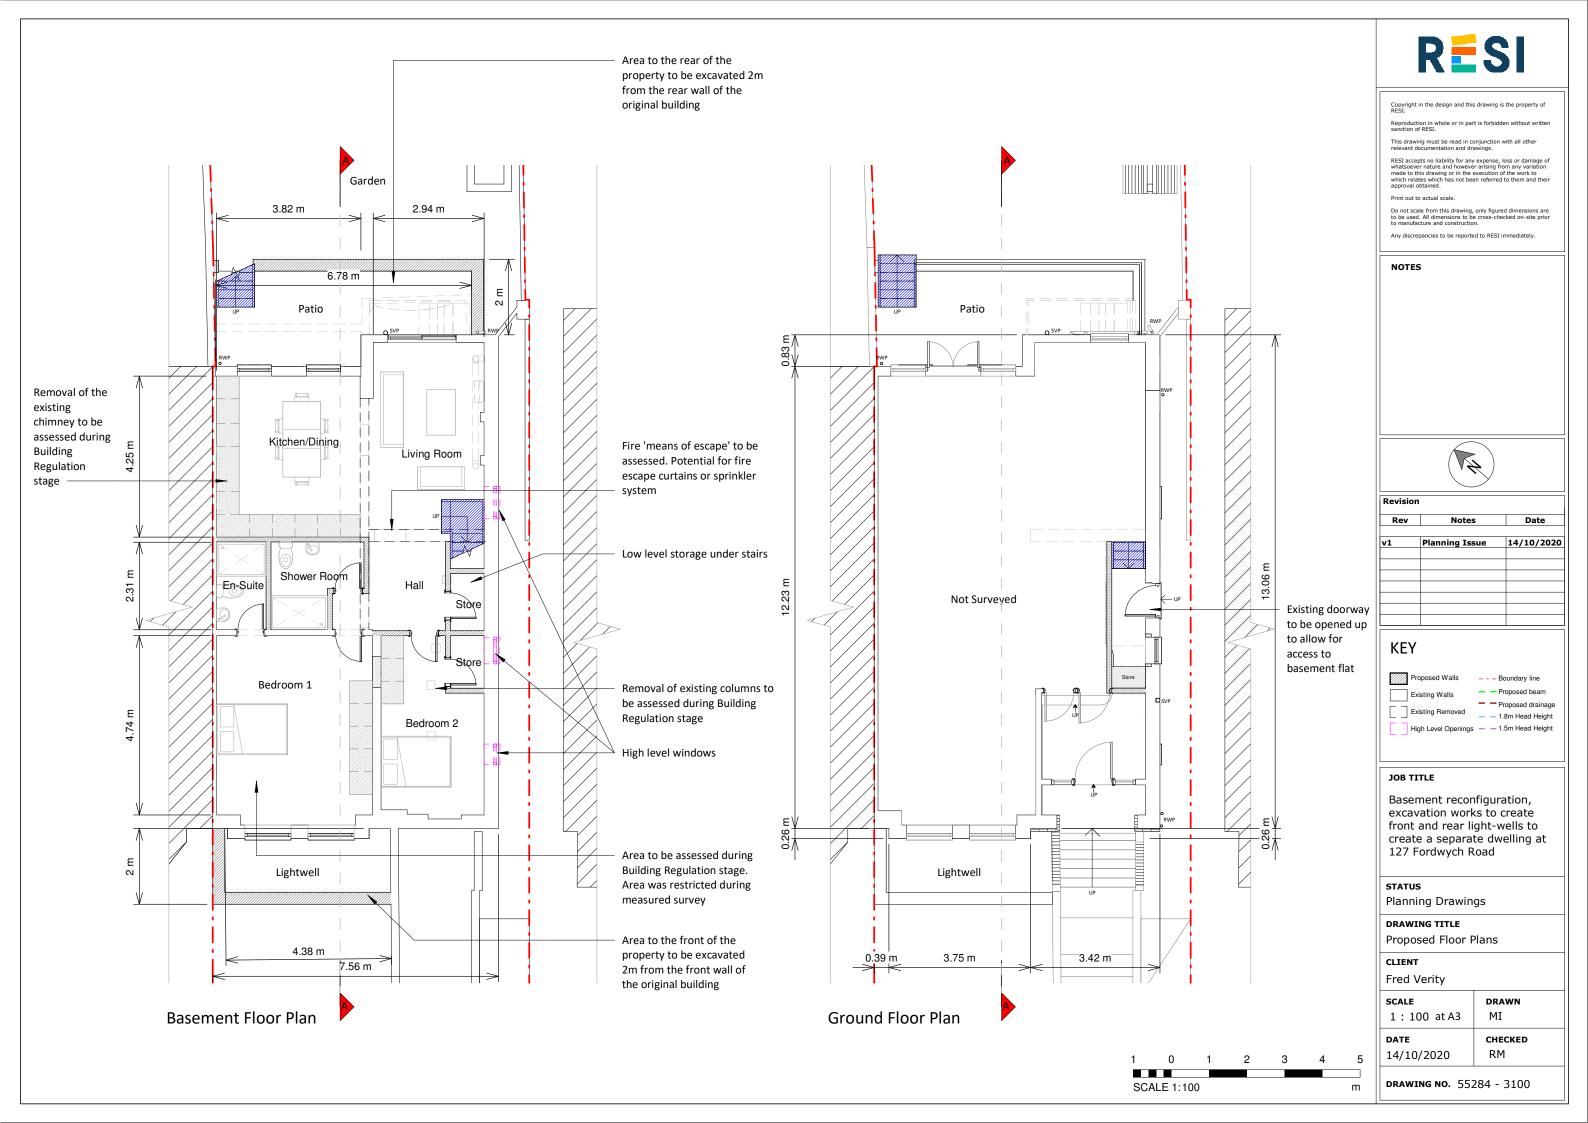

# JOB TITLE

Basement reconfiguration, excavation works to create front and rear light-wells to create a separate dwelling at 127 Fordwych Road

#### STATUS

Planning Drawings