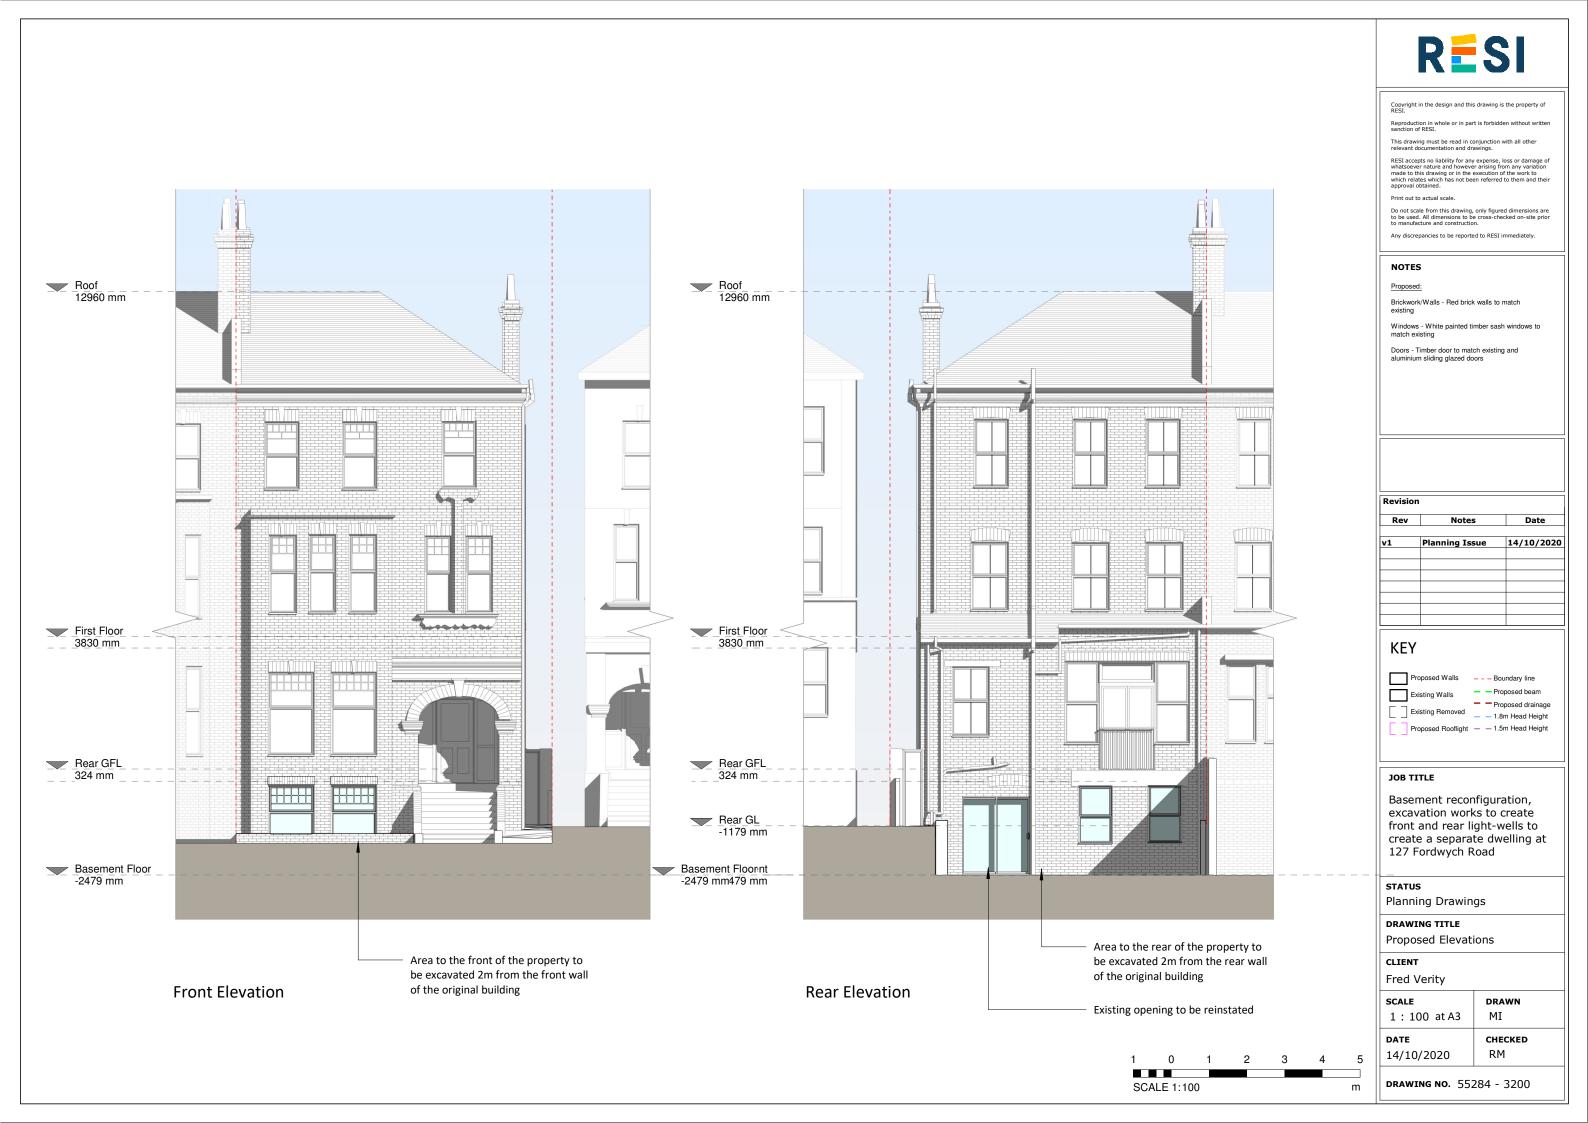

# JOB TITLE

Basement reconfiguration, excavation works to create front and rear light-wells to create a separate dwelling at 127 Fordwych Road

#### NOTES

Proposed:

Brickwork/Walls - Red brick walls to match existing

Windows - White painted timber sash windows to match existing

Doors - Timber door to match existing and aluminium sliding glazed doors

#### DRAWING TITLE

Proposed Elevations