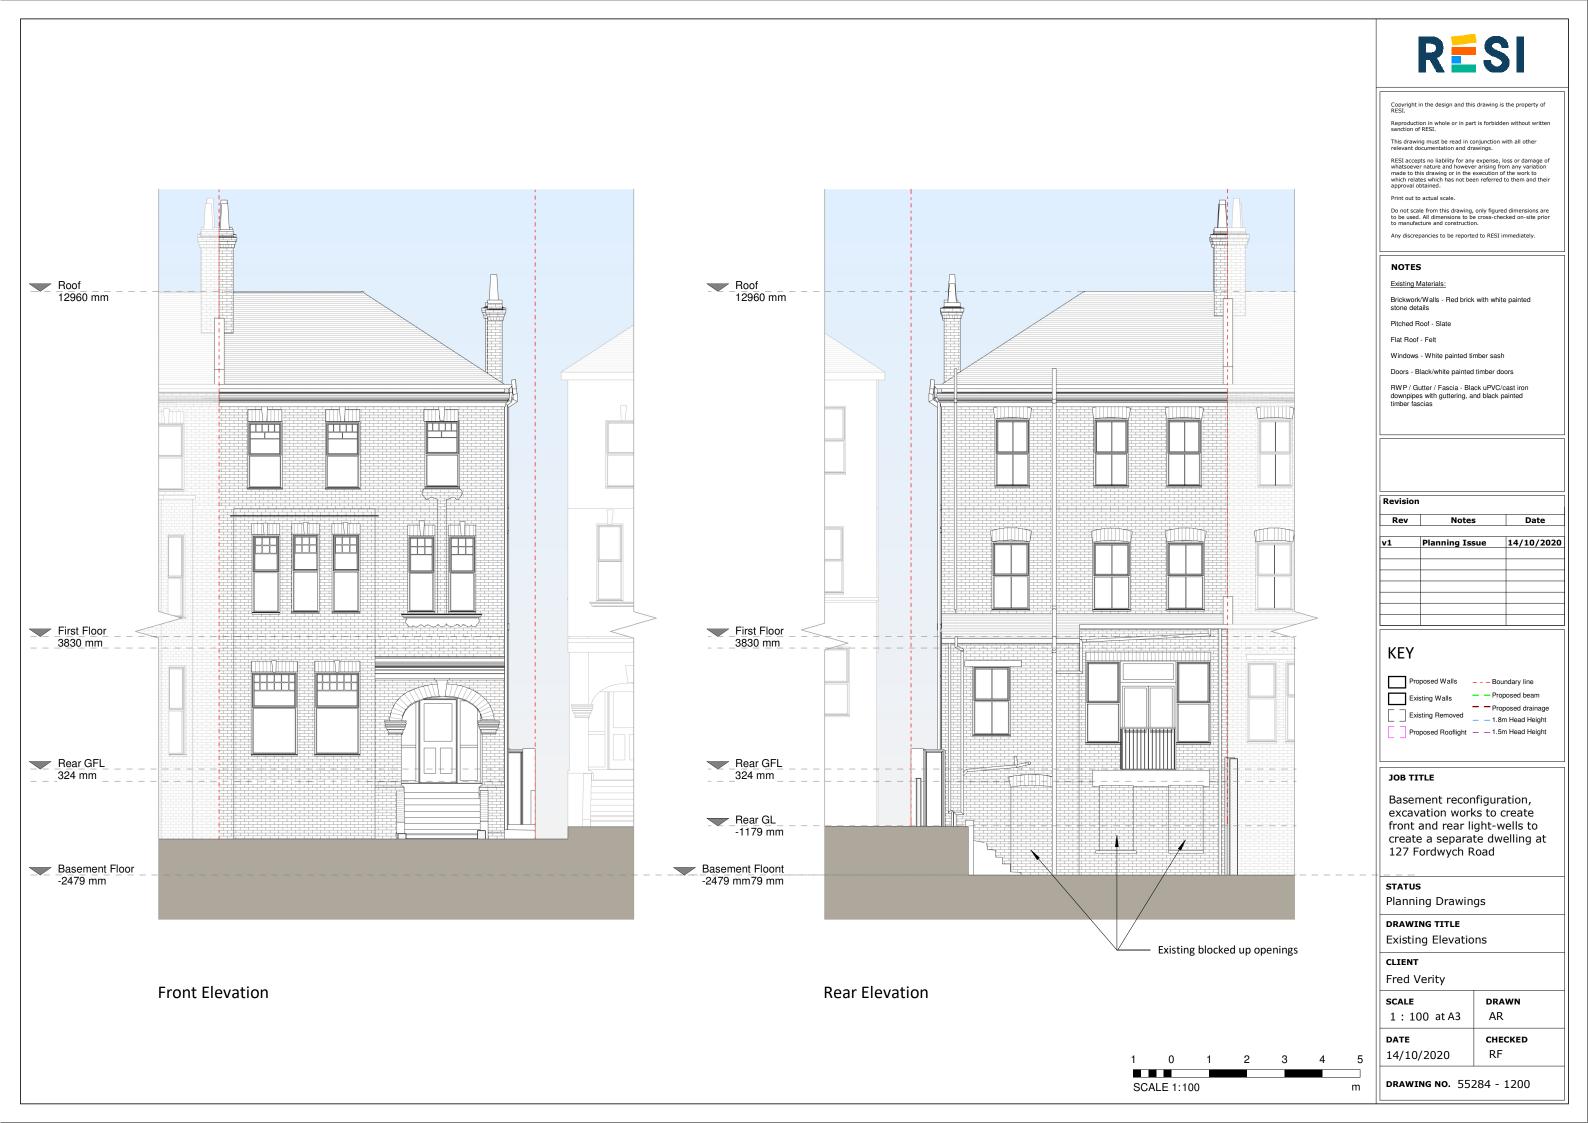

# JOB TITLE

Basement reconfiguration, excavation works to create front and rear light-wells to create a separate dwelling at 127 Fordwych Road

#### STATUS

Planning Drawings

#### DRAWING TITLE

Existing Floor Plans

#### NOTES

Existing Materials:

Brickwork/Walls - Red brick with white painted stone details

Pitched Roof - Slate

Flat Roof - Felt

Vindows - White painted t

Doors - Black/white painted timber doors

RWP / Gutter / Fascia - Black uPVC/cast iron downpipes with guttering, and black painted timber fascias

# JOB TITLE

Existing Walls

Basement reconfiguration, excavation works to create front and rear light-wells to create a separate dwelling at 127 Fordwych Road

Proposed Rooflight — — 1.5m Head Height

#### STATUS

Planning Drawings

DRAWING TITLE

Existing Elevation