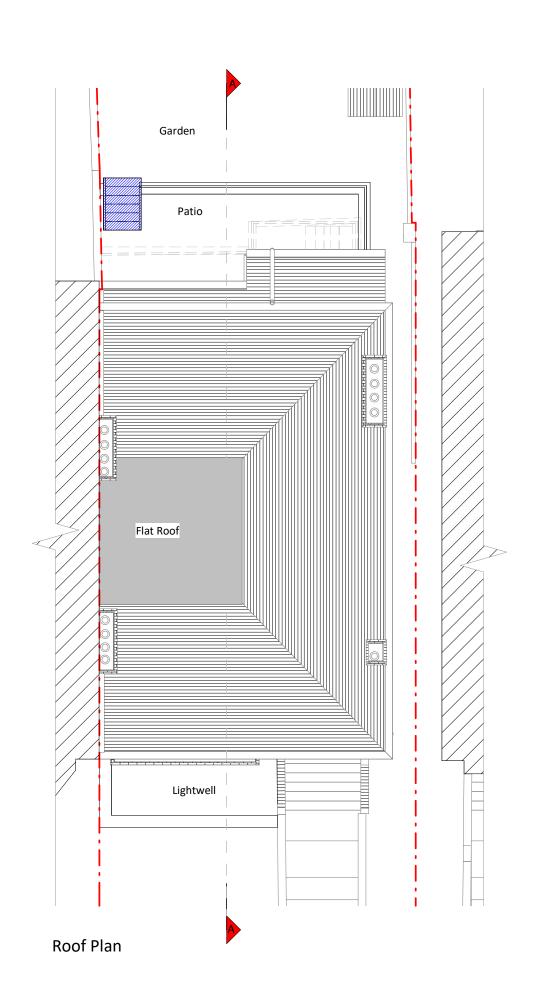

#### JOB TITLE

Basement reconfiguration, excavation works to create front and rear light-wells to create a separate dwelling at 127 Fordwych Road

#### STATUS

Planning Drawings

#### DRAWING TITLE

Proposed Roof Plan