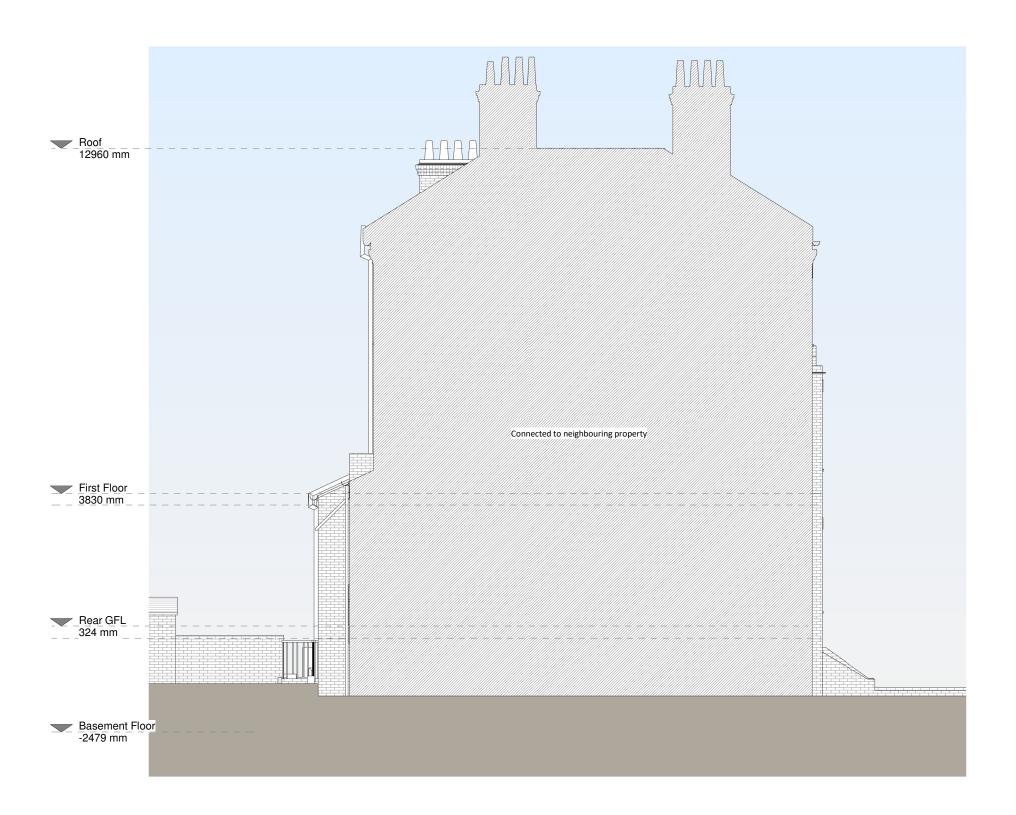

# JOB TITLE

Basement reconfiguration, excavation works to create front and rear light-wells to create a separate dwelling at 127 Fordwych Road

Existing Removed — 1.8m Head Height Proposed Rooflight — — 1.5m Head Height

#### STATUS

Planning Drawings

#### DRAWING TITLE

**Existing Elevation** 