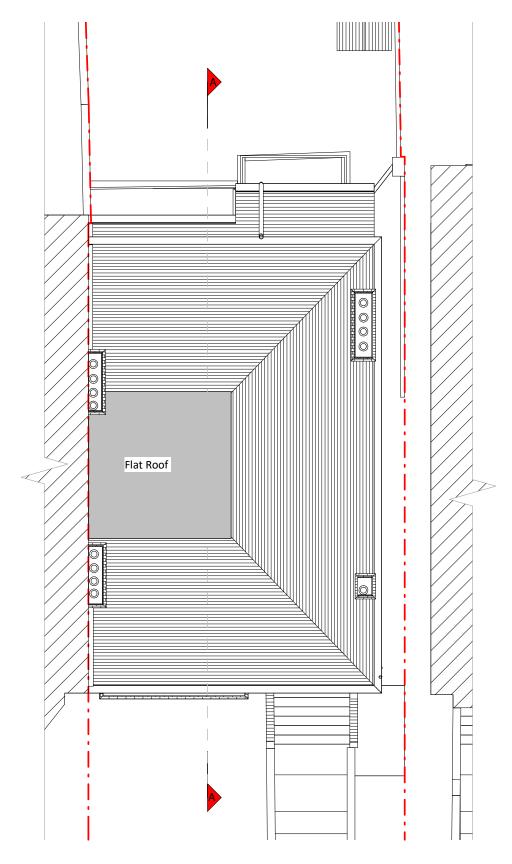

loss or damage of whatsoever nature and however arising from any variation made to this drawing or in the execution of the work to which relates which has not been referred to them and their approval obtained.

Print out to actual scal

Do not scale from this drawing, only figured dimensions are to be used. All dimensions to be cross-checked on-site prior to manufacture and construction.



# JOB TITLE

Basement reconfiguration, excavation works to create front and rear light-wells to create a separate dwelling at 127 Fordwych Road

#### STATUS

Planning Drawings

#### DRAWING TITLE

Existing Floor Plans

#### CLIENT

Fred Verity

| SCALE       | DRAWN   |
|-------------|---------|
| 1:100 at A3 | AR      |
|             |         |
| DATE        | CHECKED |

**drawing no.** 55284 - 1100



**Roof Plan** 



Reproduction in whole or in part is forbidden without wr

This drawing must be read in conjunction with all o relevant documentation and drawings.

RESI accepts no liability for any expense, loss or damage of whatsoever nature and however arising from any variation made to this drawing or in the execution of the work to which relates which has not been referred to them and their approval obtained.

Print out to actual scale.

Do not scale from this drawing, only figured dimensions are to be used. All dimensions to be cross-checked on-site prior to manufacture and construction.

Any discrepancies to be reported to RESI immediately.



# JOB TITLE

Basement reconfiguration, excavation works to create front and rear light-wells to create a separate dwelling at 127 Fordwych