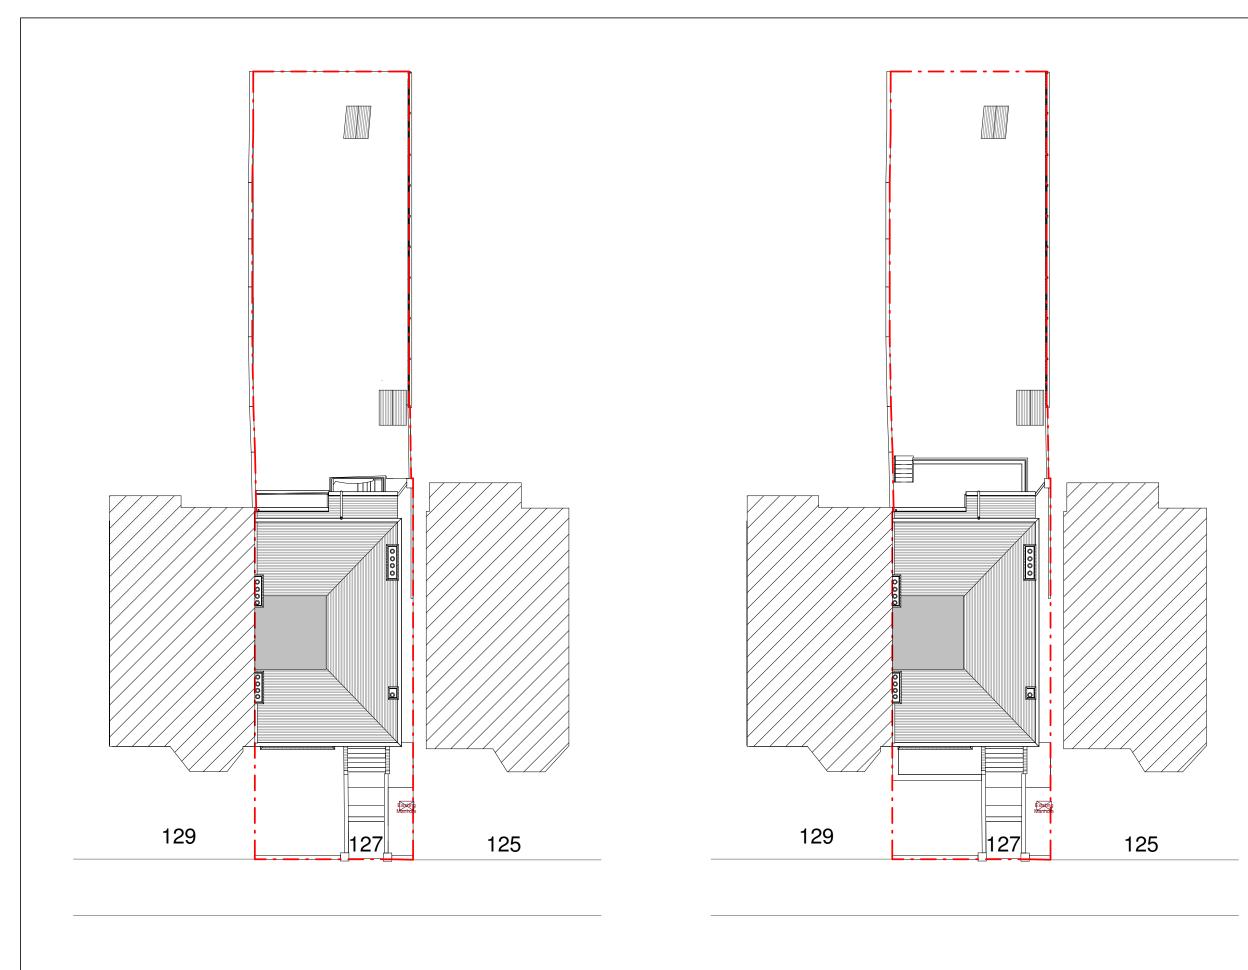

Existing Block Plan

Proposed Block Plan

Copyright in the design and this drawing is the property of RESI.

Reproduction in whole or in part is forbidden without written sanction of RESI.

This drawing must be read in conjunction with all other relevant documentation and drawings.

## JOB TITLE

Basement reconfiguration, excavation works to create front and rear light-wells to create a separate dwelling at 127 Fordwych Road

**STATUS** Existing Drawings

DRAWING TITLE

Block Plans

CLIENT