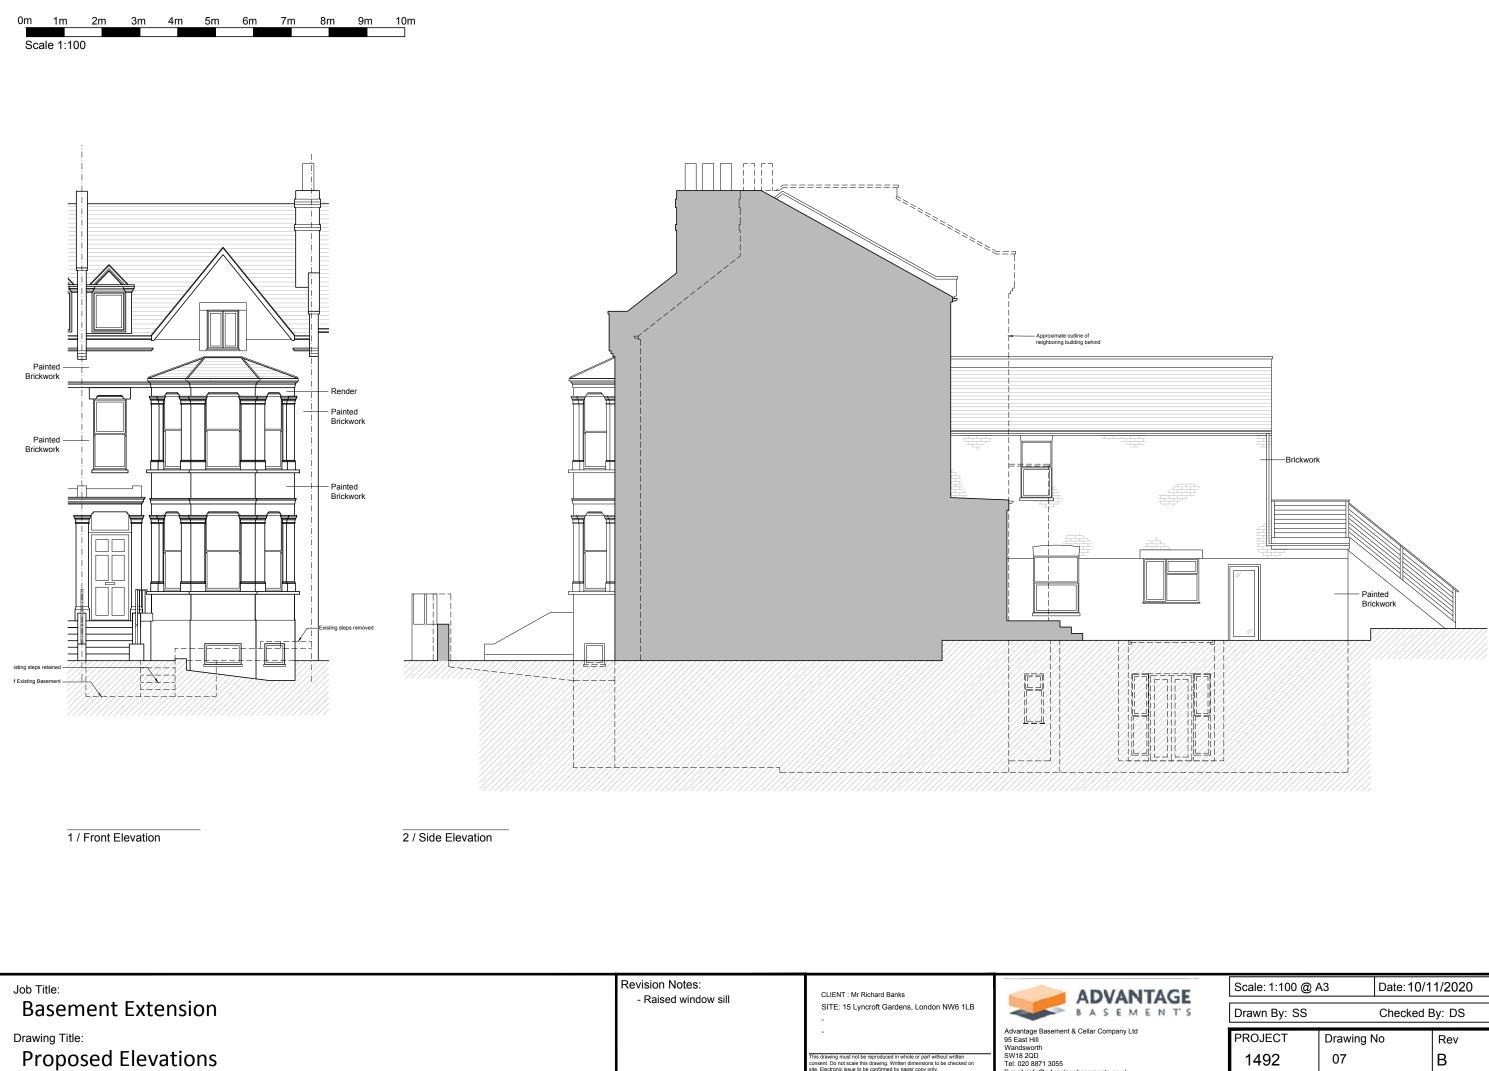

| Scale: 1:100 @ A3 |                         | Date: 10/11/2020               |                                           |
|-------------------|-------------------------|--------------------------------|-------------------------------------------|
| Drawn By: SS      | Checked By: DS          |                                |                                           |
| PROJECT           | Drawing N               | 0                              | Rev                                       |
| 1492              | 07                      |                                | В                                         |
|                   | Drawn By: SS<br>PROJECT | Drawn By: SS PROJECT Drawing N | Drawn By: SS Checked E PROJECT Drawing No |