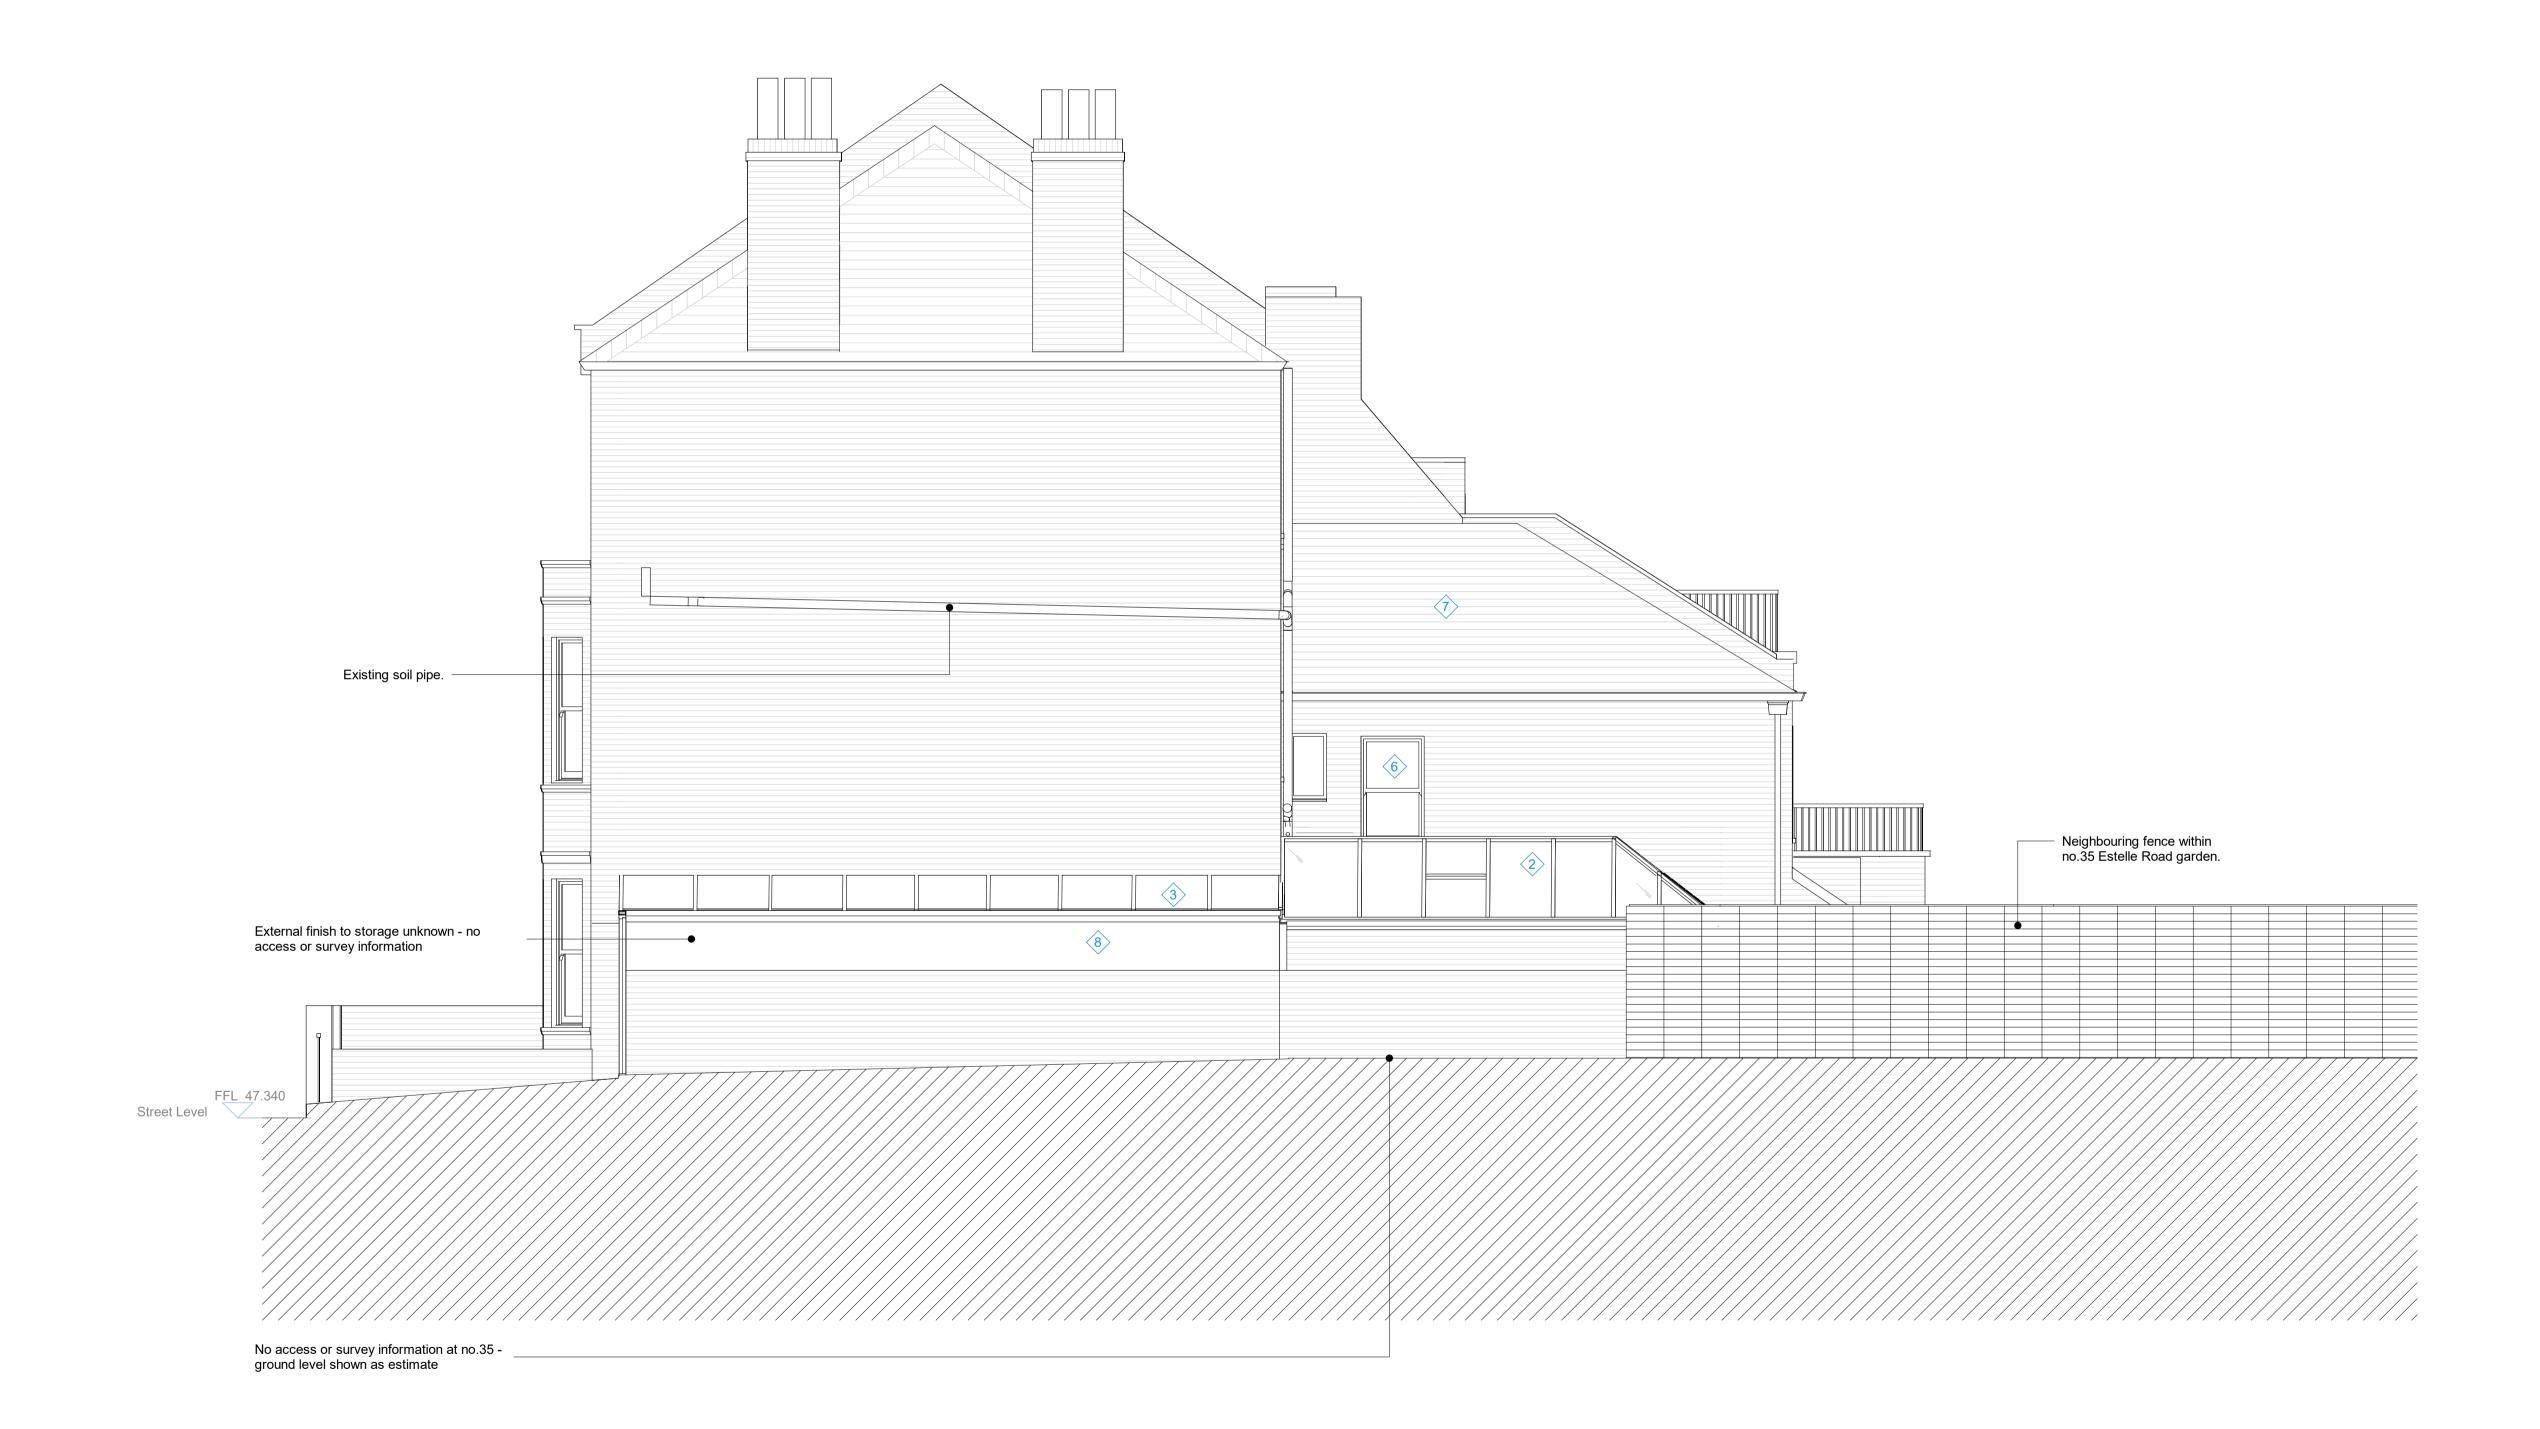

## **EXISTING MATERIALS KEY**

- Existing roof tiles
- Double glazed PVC conservatory roof to be removed
- 3 Polycarbonate roof to be removed
- 4 London stock brickwork
- Painted white timber framed double glazed windows and door to conservatory side extension to be removed
- Painted white timber framed double glazed sash windows to be replaced with new
- Slate tiled roof to be removed
- Painted timber boards

1:100

P5

1:50

33 Estelle Road

May 2020

19-104

**Existing Side Elevation** 

027