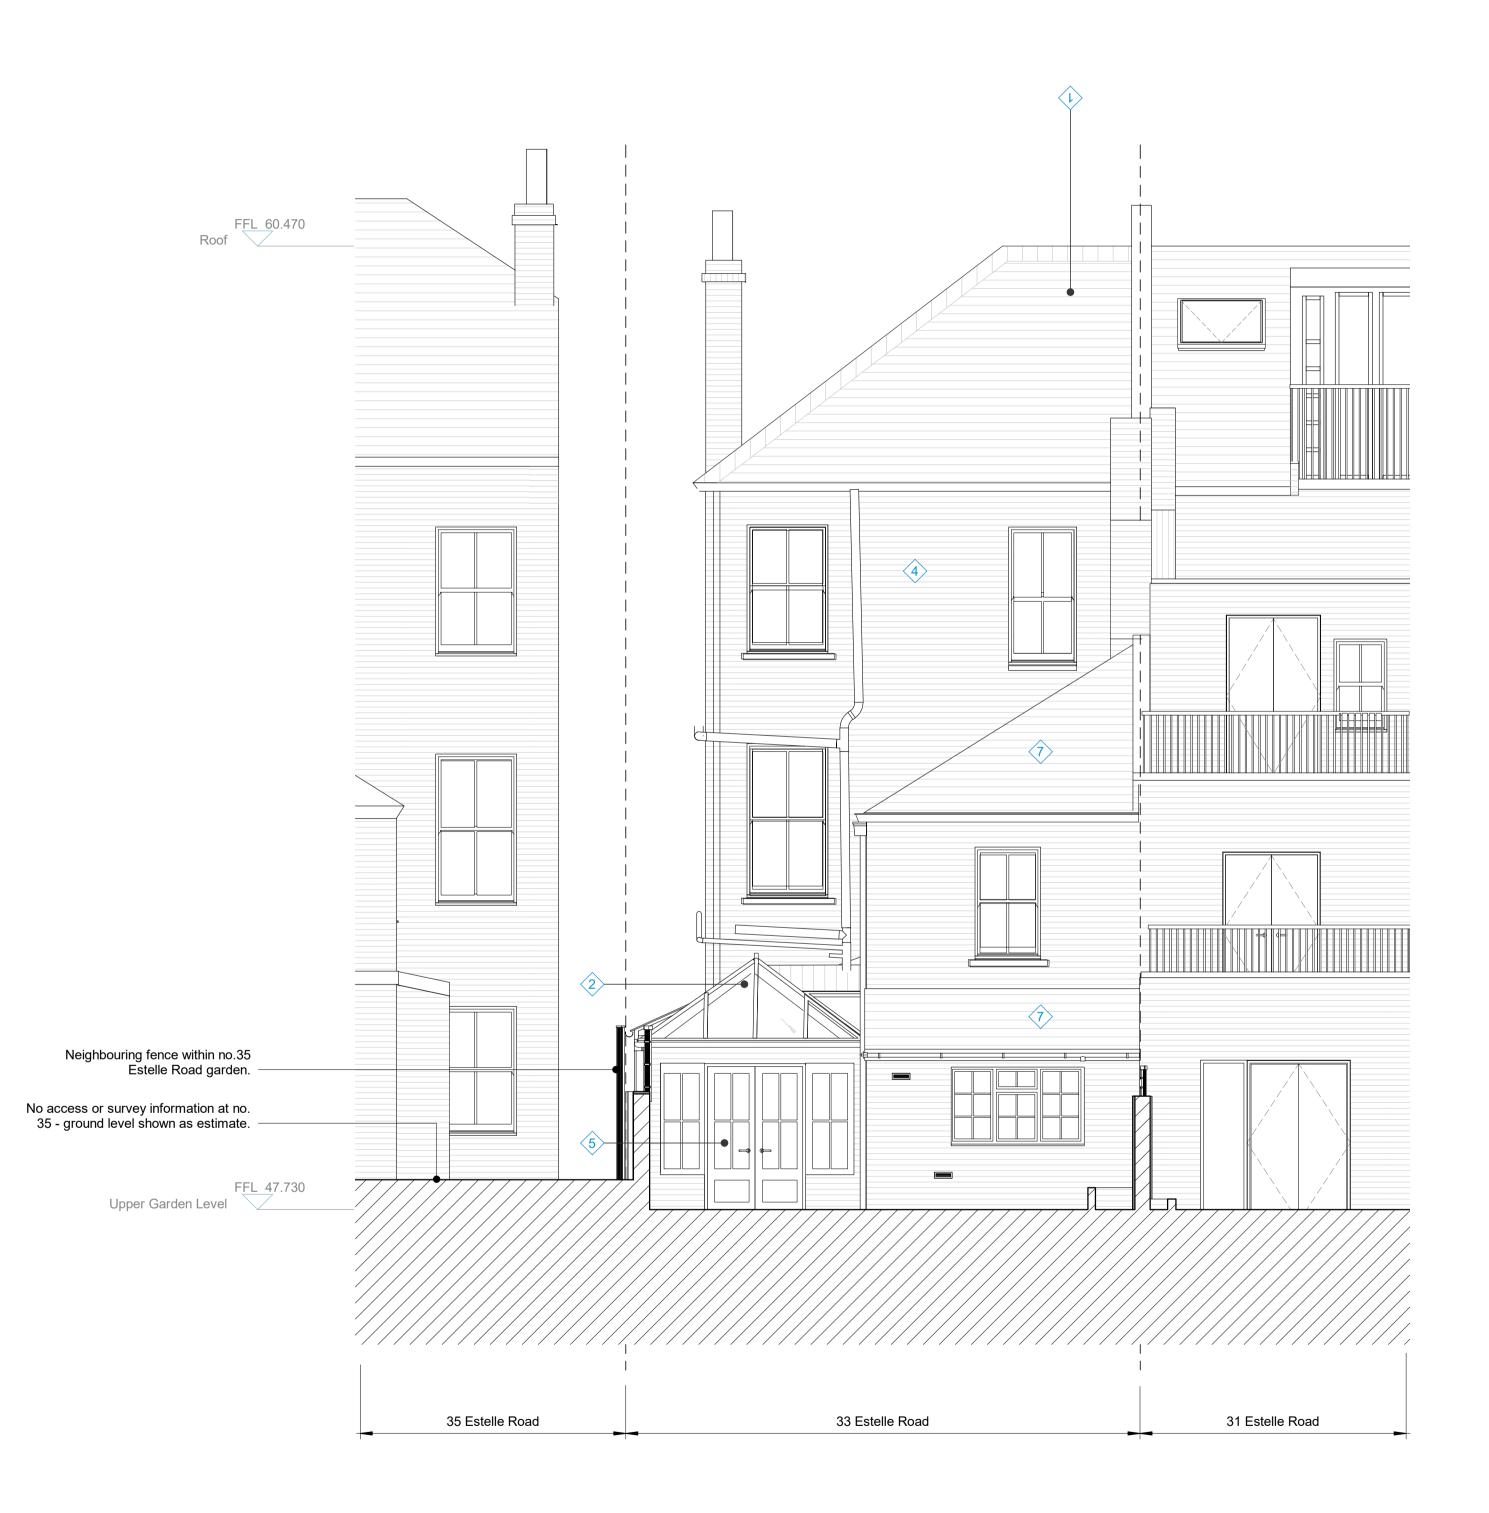

## **EXISTING MATERIALS KEY**

- Existing roof tiles
- Double glazed PVC conservatory roof to be removed
- Polycarbonate roof to be removed
- 4 London stock brickwork
- Painted white timber framed double glazed windows and door to conservatory side extension to be removed
- Painted white timber framed double glazed sash windows to be replaced with new
- Slate tiled roof to be removed
- Painted timber boards

| P6 26.11.20 Issued for Planning<br>P5 09.11.20 Issued for Information                        |                                                          | PM<br>NC                       |
|----------------------------------------------------------------------------------------------|----------------------------------------------------------|--------------------------------|
| <ul><li>P4 15.10.20 Issued for Planning</li><li>P3 21.08.20 Issued for Information</li></ul> |                                                          | MT<br>MT                       |
| P210.07.20Issued for PlanningP113.03.20Issued for InformationRev.DateDescription             |                                                          | PM<br>PM<br>Checked            |
| 0 0.5 1 1.5 2 2.5                                                                            | 5                                                        |                                |
| SCALE 1:50 @ A1                                                                              | m                                                        |                                |
| Platform 5Unit 10294 Hanbury Street94 Hanbury StreetLondonE1 5JL                             | t 020 7377 8885<br>e info@platform5a<br>w www.platform5a | rchitects.com<br>rchitects.com |
| PROJECT TITLE:<br>33 Estelle Road                                                            |                                                          |                                |
| Existing Rear Elevation                                                                      | SCALE @ A1: S                                            | CALE @ A3:                     |
|                                                                                              |                                                          |                                |