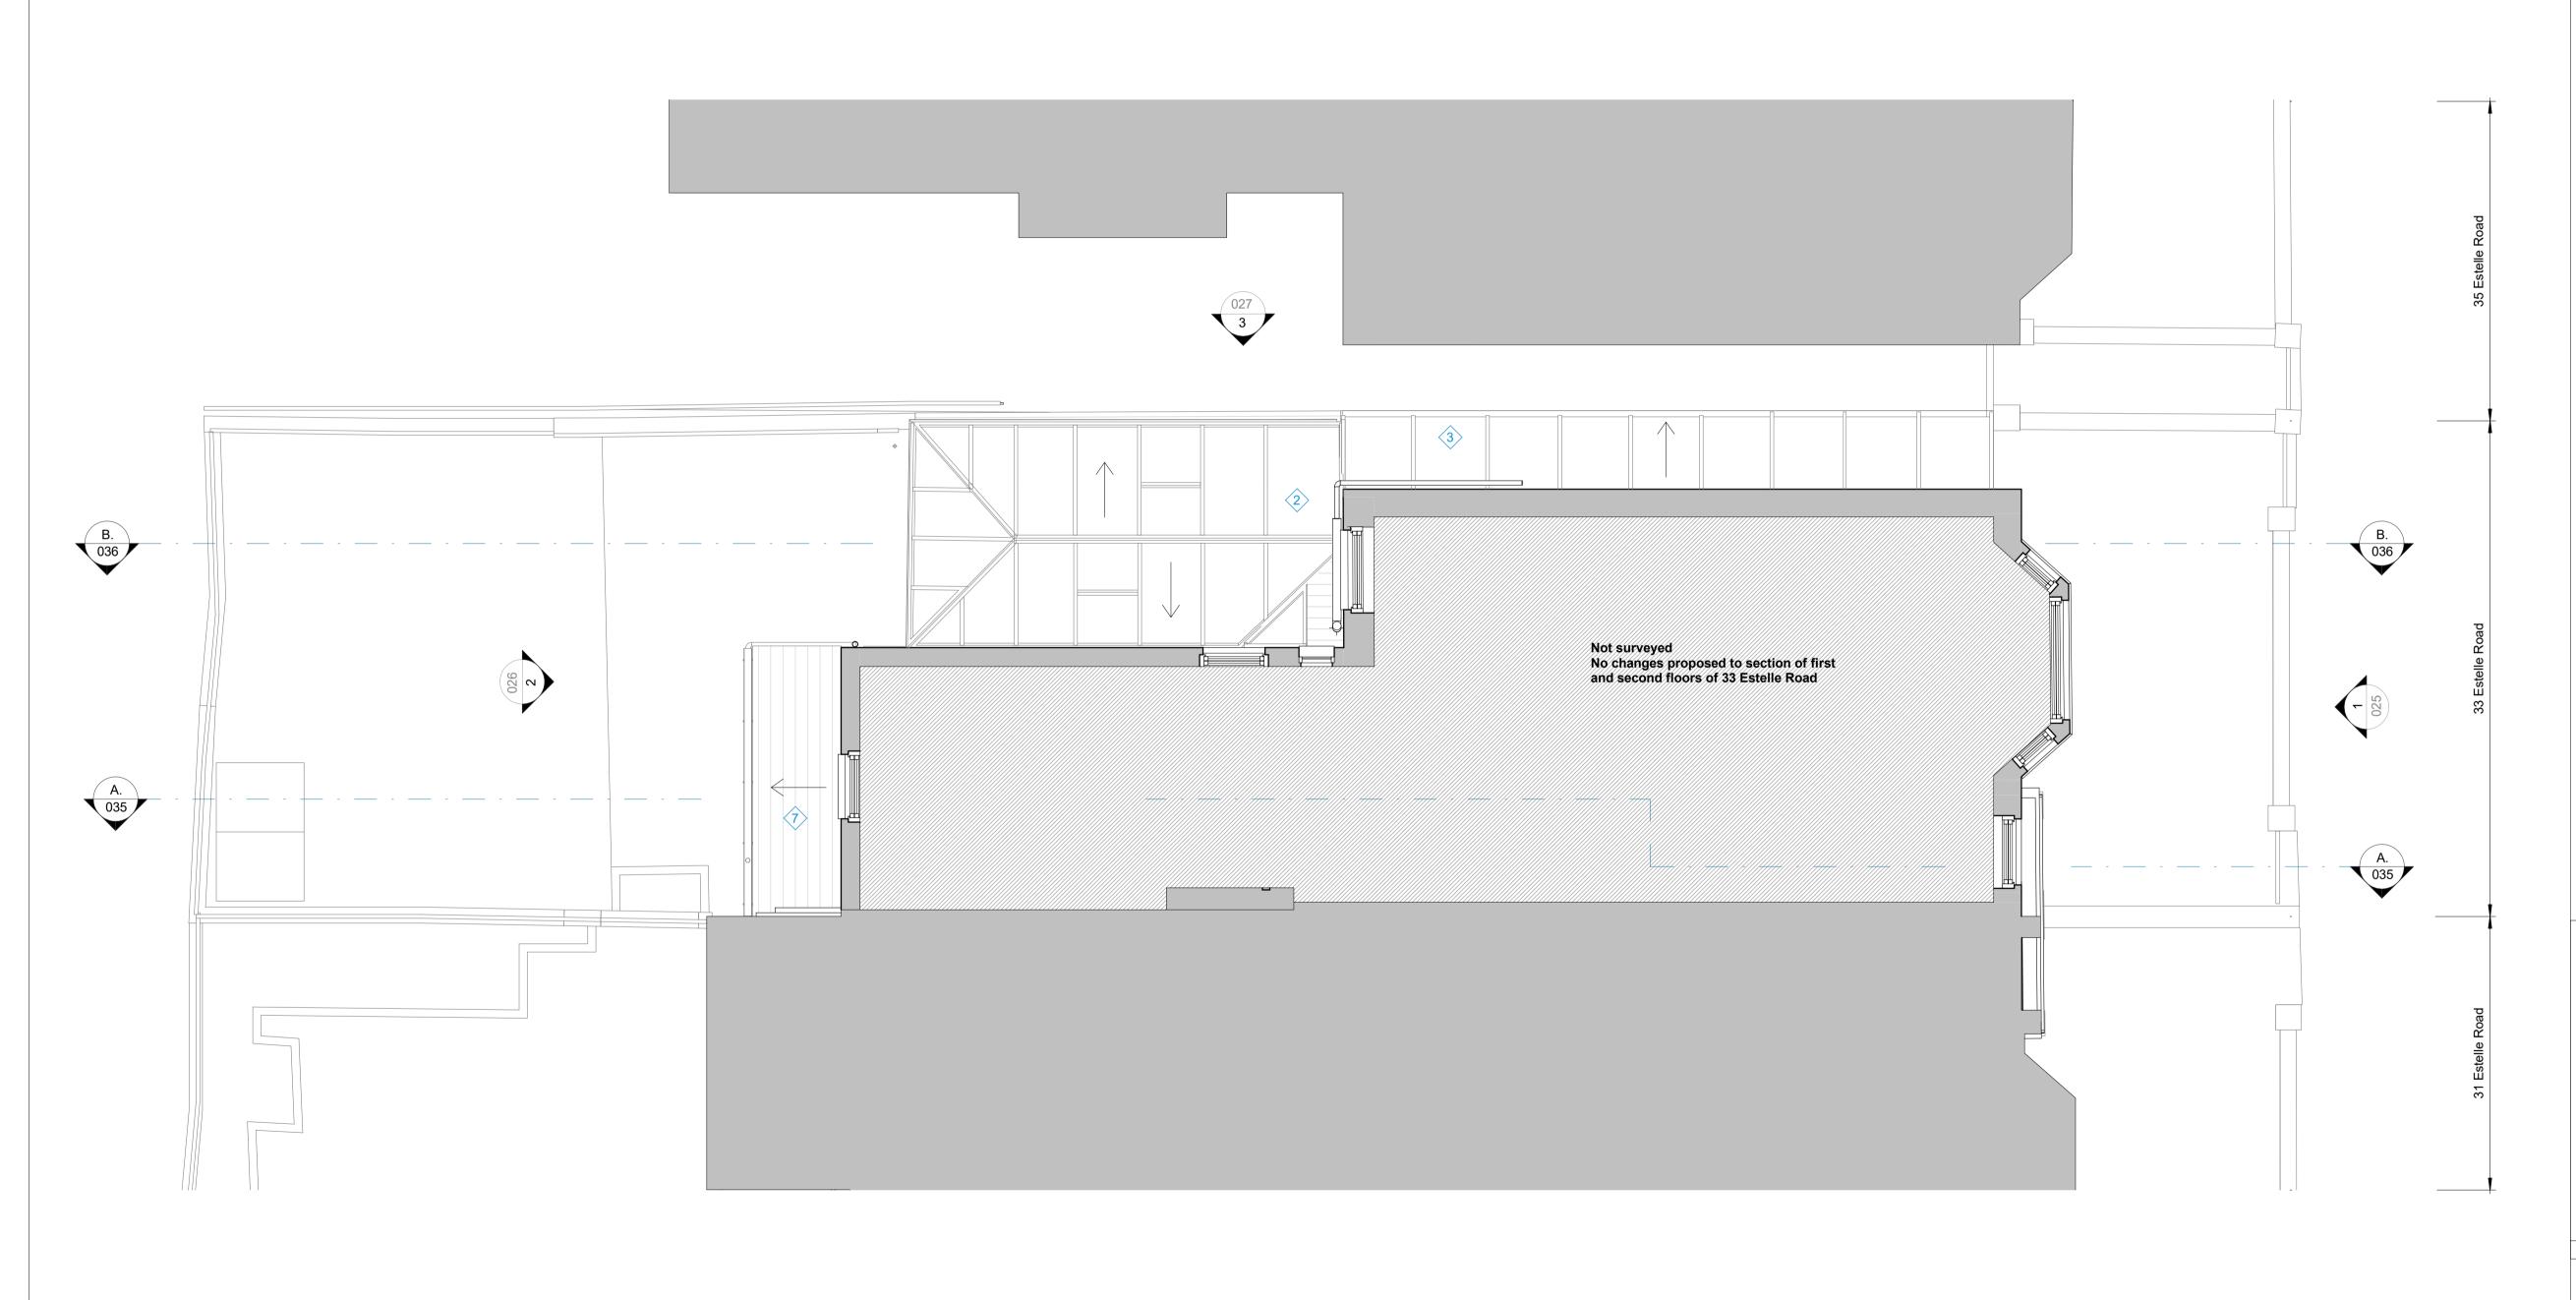

0 0.5 1 1.5 2 2.5 5 SCALE 1:50 @ A1 m

**Platform 5** architects

Unit 102 94 Hanbury Street London E1 5JL

t 020 7377 8885 t e info@platform5architects.com w www.platform5architects.com

33 Estelle Road

Existing First Floor Half Landing Plan

## **EXISTING MATERIALS KEY**

- 1 Existing roof tiles
- Double glazed PVC conservatory roof to be removed
- 3 Polycarbonate roof to be removed
- 4 London stock brickwork
- Painted white timber framed double glazed windows and door to conservatory side extension to be removed
- Painted white timber framed double glazed sash windows to be replaced with new
- Slate tiled roof to be removed
- Painted timber boards