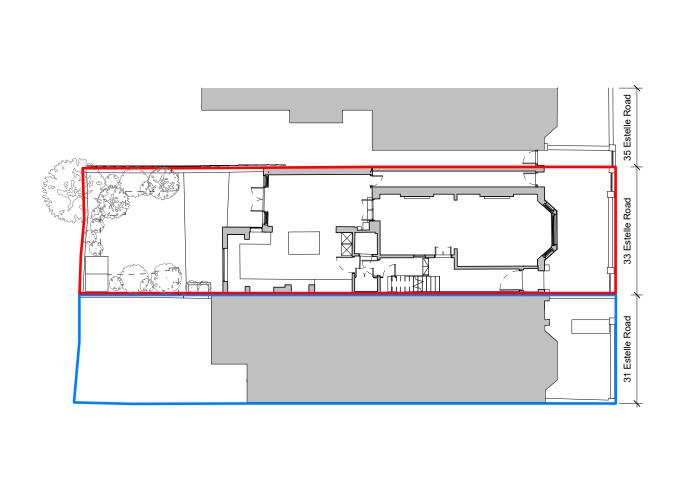

## **PLANNING**

The contractor must check dimensions on site. Only figured dimensions to be worked from.

Any discrepancies must be reported to the architect before proceeding.

NOTES:

| P5   | 26.11.20 | Issued for Planning    | PM      |  |
|------|----------|------------------------|---------|--|
| P4   | 09.11.20 | Issued for Information | NC      |  |
| P3   | 21.08.20 | Issued for Information | MT      |  |
| P2   | 10.07.20 | Issued for Planning    | PM      |  |
| P1   | 13.03.20 | Issued for Information | PM      |  |
| Rev. | Date     | Description            | Checked |  |
| 0    | 2        | 4 10                   |         |  |

SCALE 1:200 @ A3

Platform 5 architects

PROJECTTITLE:

33 Estelle Road
DRAWING TITLE:
Existing Site Plan
FIRST ISSUE DATE:
March 2020

SCALE @ A3: 1:200 P5

19-104 006