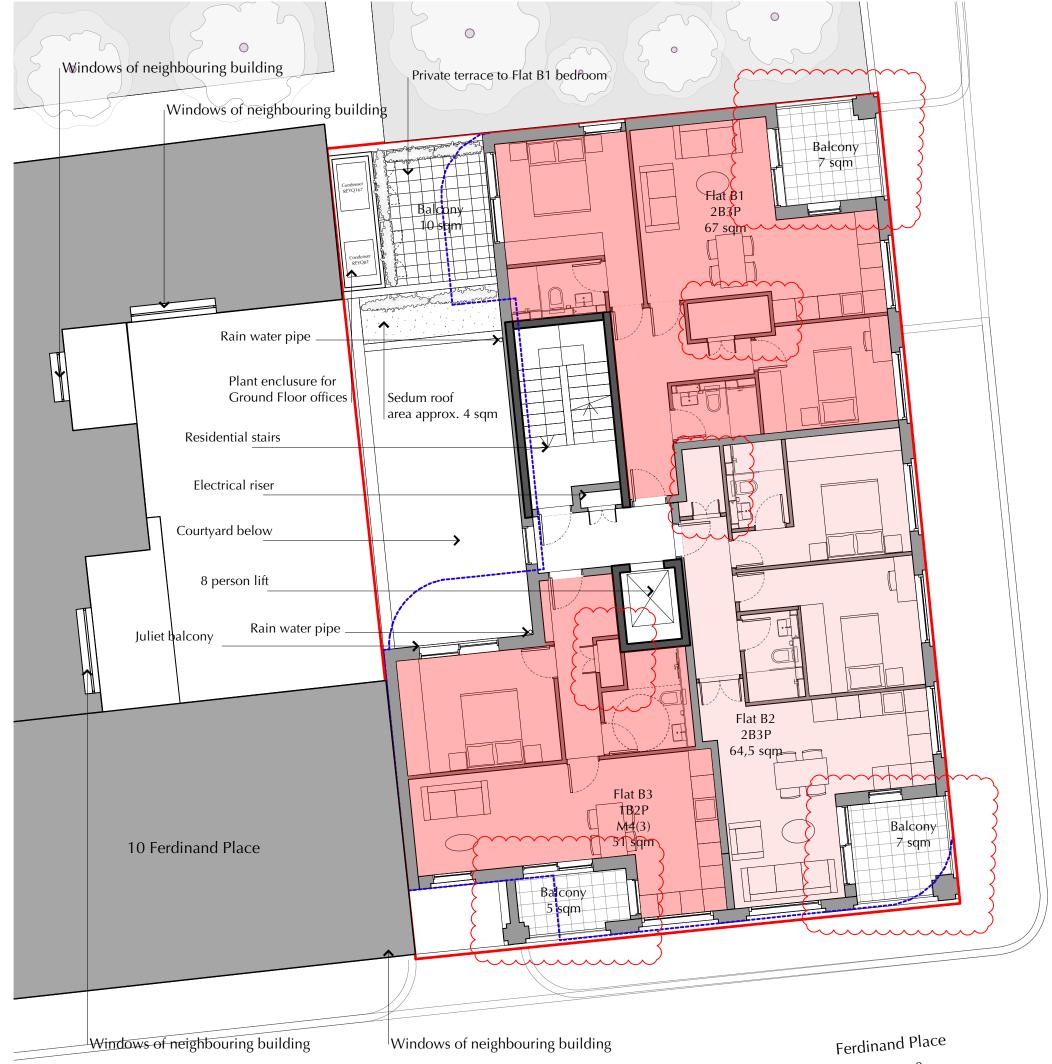

|                                            | FLATS                                          | AMEN                                                                   | NITIES                                       |              |  |
|--------------------------------------------|------------------------------------------------|------------------------------------------------------------------------|----------------------------------------------|--------------|--|
|                                            | Flat B1                                        | 17 :                                                                   | sqm                                          |              |  |
|                                            |                                                |                                                                        | sqm                                          |              |  |
|                                            | Flat B3                                        | sqm                                                                    |                                              |              |  |
|                                            |                                                | Ownership boundary                                                     |                                              |              |  |
|                                            | Outline of approved scheme<br>ref: 2016/2457/P |                                                                        |                                              |              |  |
|                                            | P5 30/09/2020                                  | Plan amended ir<br>balconies and sto<br>Scale amended<br>Plans amended |                                              | s of         |  |
|                                            | Rev Date<br>Sheet Status                       | Note                                                                   |                                              |              |  |
|                                            | Town Plannir<br>Project Title<br>1-3 Ferdinand | _                                                                      |                                              |              |  |
| Sheet Title<br>Proposed - First Floor Plan |                                                |                                                                        |                                              |              |  |
|                                            | Date Printed 30/10/20                          |                                                                        | Scale<br>1:100                               | A3           |  |
|                                            | Model Status                                   |                                                                        | Drawn by<br>VC                               | Checked      |  |
|                                            | Drawing No.                                    |                                                                        | Revision                                     |              |  |
| 10 M                                       | 3262-CB-A-DR-                                  |                                                                        | P6<br>6-8 Cole Street, S<br>Tel: 020 3758 70 | E1 4YH<br>50 |  |