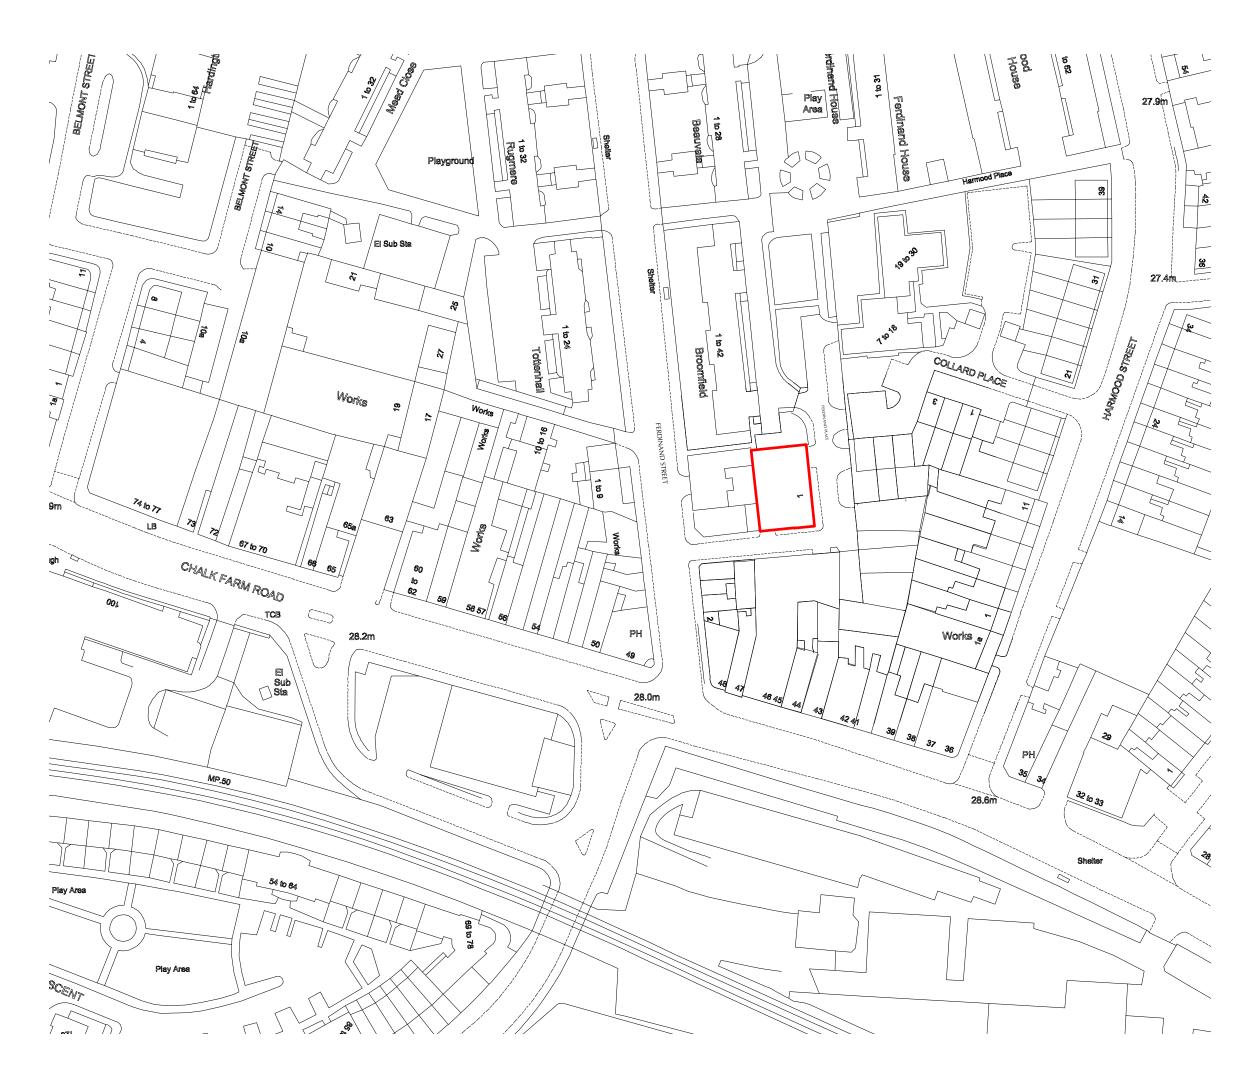

|    | 0          | 20         | 30        | 40          | 50 M                |   |
|----|------------|------------|-----------|-------------|---------------------|---|
|    |            |            |           |             |                     |   |
| P2 | 01/09/2020 | Location p | lan amend | ed followin | g officer's comment | s |

| P                                   | 06/05/2020<br>14/04/2020 | Planning App |                                            |               |
|-------------------------------------|--------------------------|--------------|--------------------------------------------|---------------|
|                                     |                          | Planning App | lication                                   |               |
| Rev                                 | Date                     | Note         |                                            |               |
| Sheet S                             | tatus                    |              |                                            |               |
| Tow                                 | n Plannin                | g Set        |                                            |               |
| Project                             | Title                    |              |                                            |               |
| 1-3                                 | Ferdinand                | l Place      |                                            |               |
|                                     |                          |              |                                            |               |
| Sheet T                             | itle                     |              |                                            |               |
| Drop                                | acad Cita                | Location     | Dlan                                       |               |
| гор                                 | osed Site                | Location     | I FIdfi                                    |               |
|                                     |                          |              |                                            |               |
|                                     |                          |              |                                            |               |
| Date Pr                             | inted                    |              | Scale                                      |               |
| Date Pr<br>30/10                    |                          |              | Scale<br>1:1000                            | A3            |
|                                     | )/20                     |              |                                            | A3<br>Checked |
| 30/10                               | )/20                     |              | 1:1000                                     |               |
| 30/10                               | )/20<br>Status           |              | 1:1000<br>Drawn by                         | Checked       |
| 30/10<br>Model :<br>Drawin          | )/20<br>Status           | 001          | 1:1000<br>Drawn by<br>VC                   | Checked       |
| 30/10<br>Model :<br>Drawin<br>3262- | )/20<br>Status<br>g No.  |              | 1:1000<br>Drawn by<br>VC<br>Revision<br>P2 | Checked<br>DC |