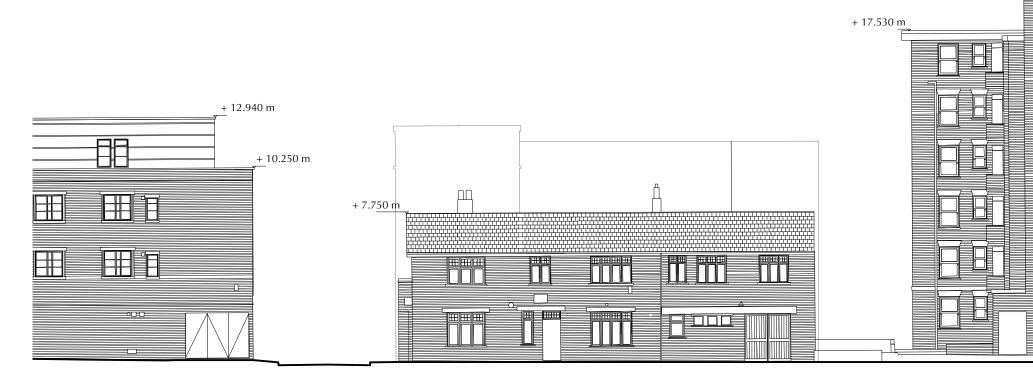

Ferdinand Place

| Р                                                                                                                                                                                       | 14/04/2020 | Planning Applic | ation    |         |
|-----------------------------------------------------------------------------------------------------------------------------------------------------------------------------------------|------------|-----------------|----------|---------|
| Rev                                                                                                                                                                                     | Date       | Note            | ation    |         |
| Sheet Status                                                                                                                                                                            |            |                 |          |         |
| Town Planning Set                                                                                                                                                                       |            |                 |          |         |
| Project Title                                                                                                                                                                           |            |                 |          |         |
| 1-3 Ferdinand Place                                                                                                                                                                     |            |                 |          |         |
|                                                                                                                                                                                         |            |                 |          |         |
| Sheet Title                                                                                                                                                                             |            |                 |          |         |
| Existing - East Elevation                                                                                                                                                               |            |                 |          |         |
| Existing - Last Lievation                                                                                                                                                               |            |                 |          |         |
|                                                                                                                                                                                         |            |                 |          |         |
| Date Pri                                                                                                                                                                                | nted       |                 | Scale    |         |
| 30/10/                                                                                                                                                                                  | /20        |                 | 1:200    | A3      |
| Model S                                                                                                                                                                                 | tatus      |                 | Drawn by | Checked |
| -                                                                                                                                                                                       |            |                 | VC       | DC      |
| Drawing                                                                                                                                                                                 | ; No.      |                 | Revision |         |
| 3262-                                                                                                                                                                                   | CB-A-DR-0  | 0052            | Р        |         |
| COVEBURGESS 6-8 Cole Street, SEI 41<br>Tel: 020 3758 7050                                                                                                                               |            |                 |          |         |
| © Cove Burgess Architects LLP. All dimensions to be checked on site prior to construction.<br>Any discrepancies to be brought to the attention of the architect, prior to construction. |            |                 |          |         |